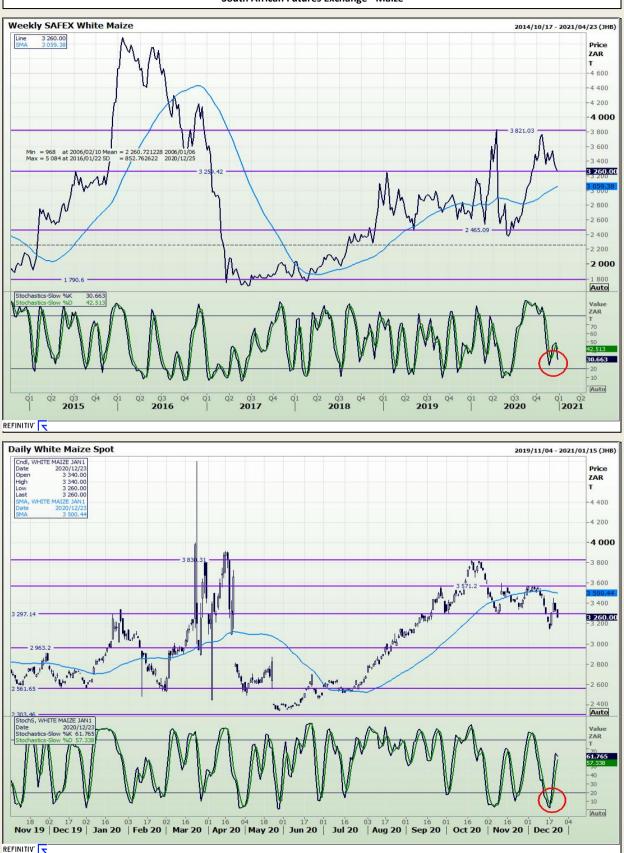

## **Technical Analysis**

South African Futures Exchange - Maize

Market Report : 24 December 2020

### **Technical Analysis**

South African Futures Exchange - Maize

Market Report : 24 December 2020