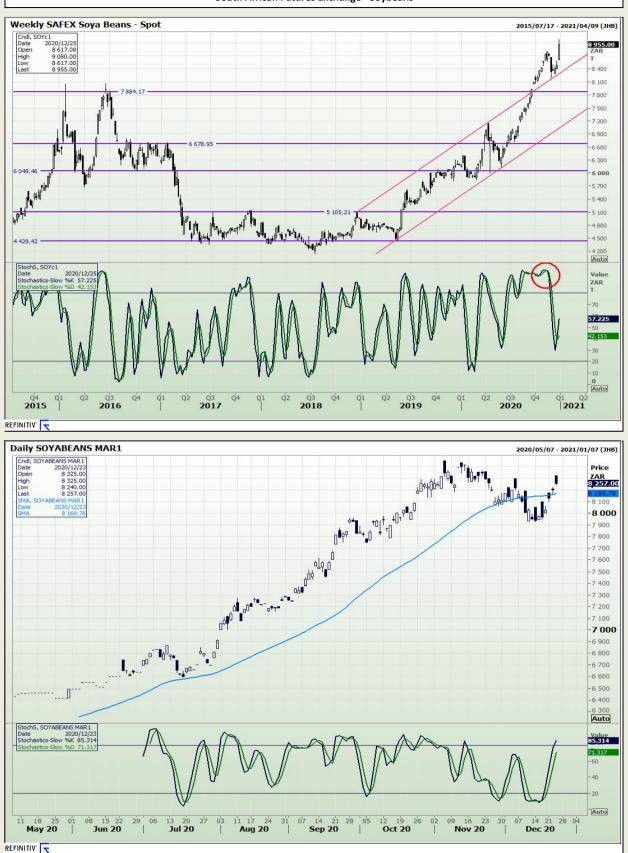

## **Technical Analysis**

South African Futures Exchange - Soybeans

Market Report : 24 December 2020