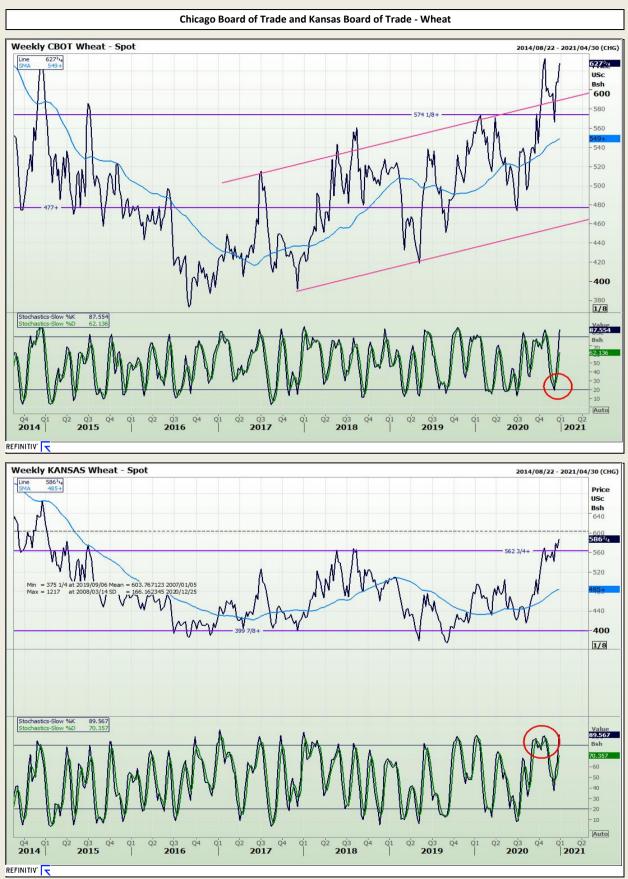

ve of whether there has been any negligence by GroCapital and AFGRI, their affiliate, or their respective officers, directors, partners or employees, regardless of whether such damages were foreseen or unforeseen. The information contained in this report is confidential and may be subject to legal privilege. This report is not intended to not should it be taken to create any legal relations or contractual relations.



Market Report : 24 December 2020

## **Technical Analysis**

South African Futures Exchange - Maize





Market Report : 24 December 2020

### **Technical Analysis**

South African Futures Exchange - Maize





Market Report : 24 December 2020

## **Technical Analysis**

South African Futures Exchange - Maize





Market Report : 24 December 2020

## **Technical Analysis**





Market Report : 24 December 2020

## **Technical Analysis**

South African Futures Exchange - Wheat





Market Report : 24 December 2020

## **Technical Analysis**





REFINITIV'

DISCLAIMER: This report has been prepared by GroCapital Financial Services Pty Ltd , a wholly owned subsidiary of AFGRI Operations Limitedis provided to you for information purposes only.GROCAPITAL AND AFGRI hereby certify that the views expressed in this report were obtained from sources which GROCAPITAL AND AFGRI consider to be reliable.GROCAPITAL AND AFGRI do not make any representations or give any guarantees or warranties, expressed or implied, as to the correctness, accuracy or completeness of the report.Neither GROCAPITAL AND AFGRI, nor any affiliate, nor any of their respective officers, directors,