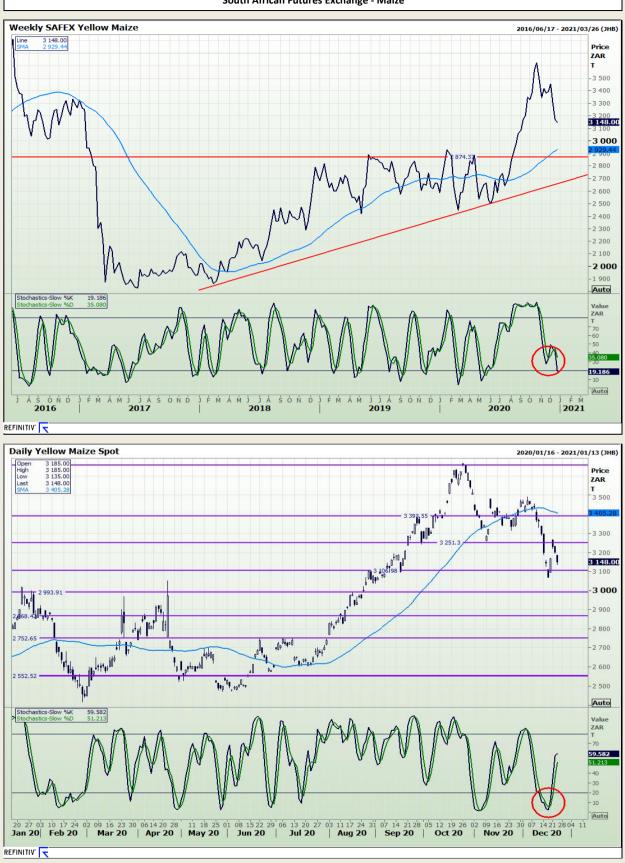

## **Technical Analysis**

South African Futures Exchange - Maize

Market Report : 24 December 2020