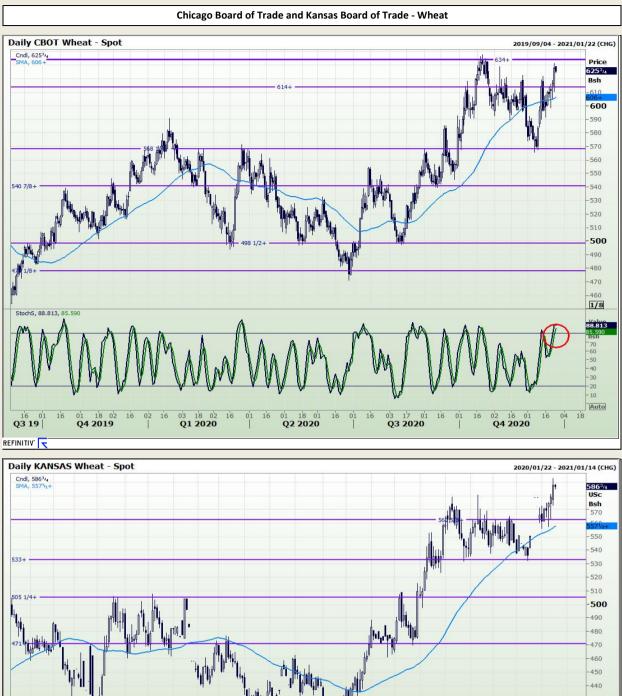

r such damages were foreseen or unforeseen. The information contained in this report is confidential and may be subject to legal privilege. This report is not intended to not should it be taken to create any legal relations or contractual relations.



Market Report : 24 December 2020

## **Technical Analysis**

South African Futures Exchange - Maize





Market Report : 24 December 2020

### **Technical Analysis**

South African Futures Exchange - Maize





Market Report : 24 December 2020

## **Technical Analysis**

South African Futures Exchange - Maize





Market Report : 24 December 2020

## **Technical Analysis**





Market Report : 24 December 2020

## **Technical Analysis**

South African Futures Exchange - Wheat





Market Report : 24 December 2020

## **Technical Analysis**





REFINITIV'

DISCLAIMER: This report has been prepared by GroCapital Financial Services Pty Ltd , a wholly owned subsidiary of AFGRI Operations Limitedis provided to you for information purposes only.GROCAPITAL AND AFGRI hereby certify that the views expressed in this report were obtained from sources which GROCAPITAL AND AFGRI consider to be reliable.GROCAPITAL AND AFGRI do not make any representations or give any guarantees or warranties, expressed or implied, as to the correctness, accuracy or completeness of the report.Neither GROCAPITAL AND AFGRI, nor any affiliate, nor any of their respective officers, directors, partners or employees, shall assume any liability for any losses arising from errors or omissions in the opinions, forecasts or information, irrespective of whether there