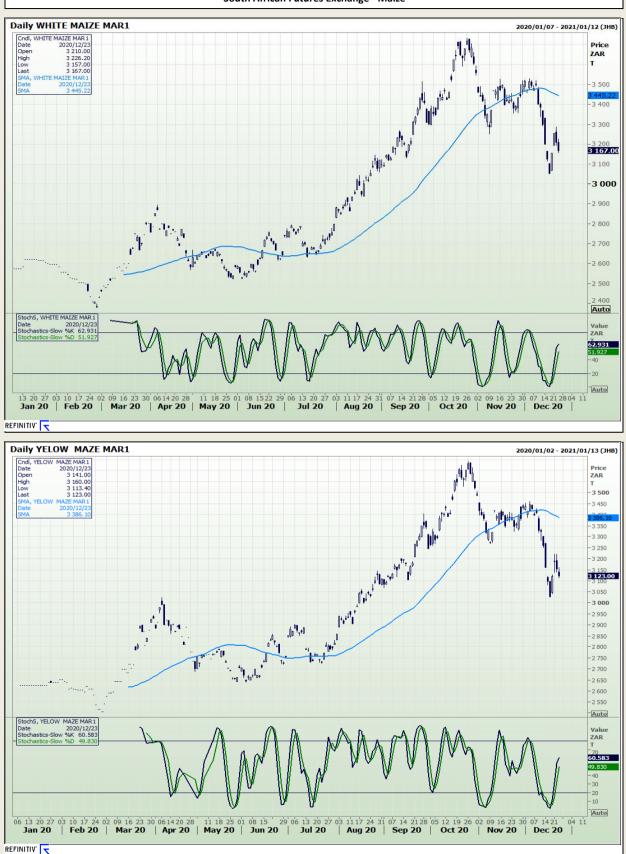

## **Technical Analysis**

South African Futures Exchange - Maize

Market Report : 24 December 2020