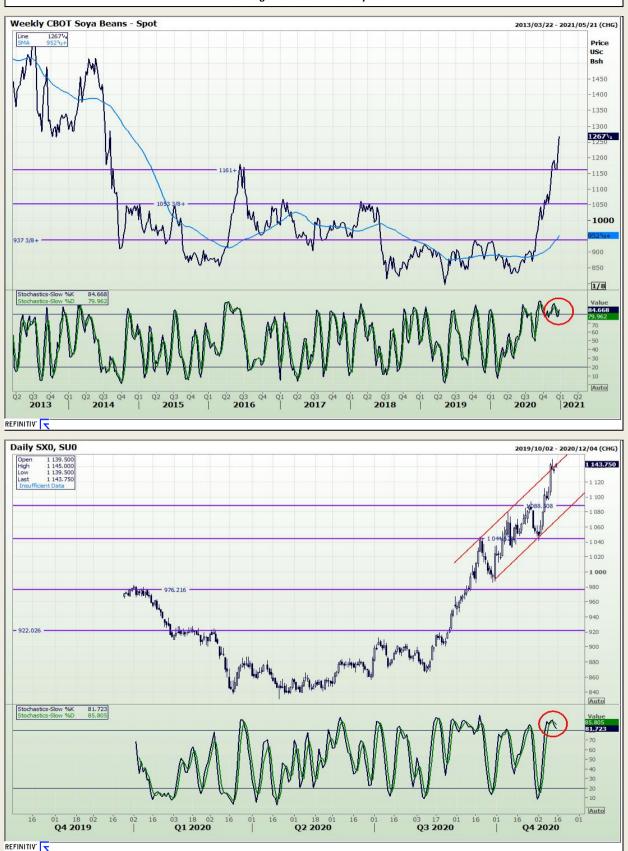

## **Technical Analysis**

Chicago Board of Trade - Soybeans

Market Report : 24 December 2020