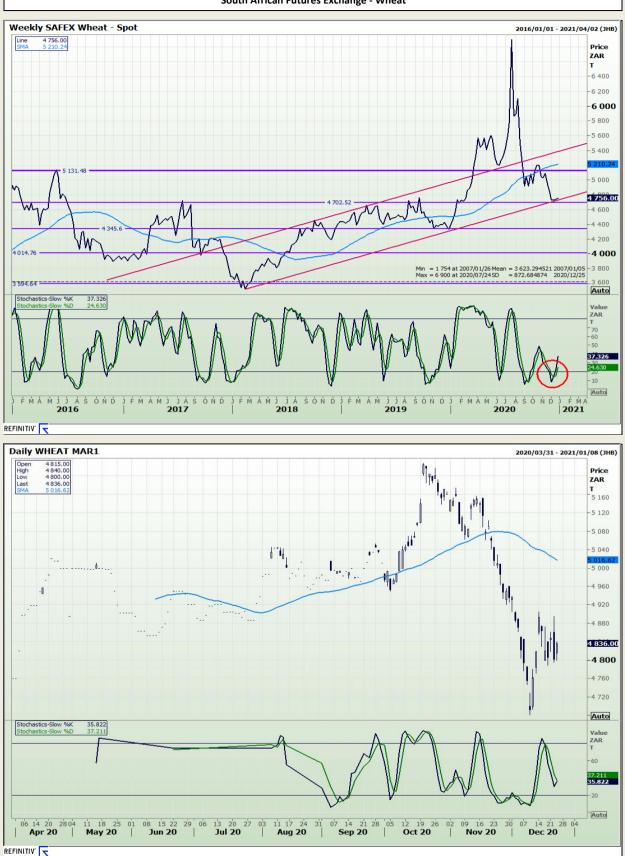

## **Technical Analysis**

South African Futures Exchange - Wheat

Market Report : 24 December 2020

## **Technical Analysis**

REFINITIV'

DISCLAIMER: This report has been prepared by GroCapital Financial Services Pty Ltd , a wholly owned subsidiary of AFGRI Operations Limitedis provided to you for information purposes only.GROCAPITAL AND AFGRI hereby certify that the views expressed in this report were obtained from sources which GROCAPITAL AND AFGRI consider to be reliable.GROCAPITAL AND AFGRI do not make any representations or give any guarantees or warranties, expressed or implied, as to the correctness, accuracy or completeness of the report.Neither GROCAPITAL AND AFGRI, nor any affiliate, nor any of their respective officers, directors, partners or employees, shall assume any liability for any losses arising from errors or omissions in the opinions, forecasts or information, irrespective of whether there has been any negligence by GroCapital and AFGRI, their affiliate, or their respective officers, directors, partners or employees, regardless of whether such damages were foreseen or unforeseen. The information contained in this report is confidential and may be subject to legal privilege. This report is not intended to not should it be taken to create any legal relations or contractual relations.