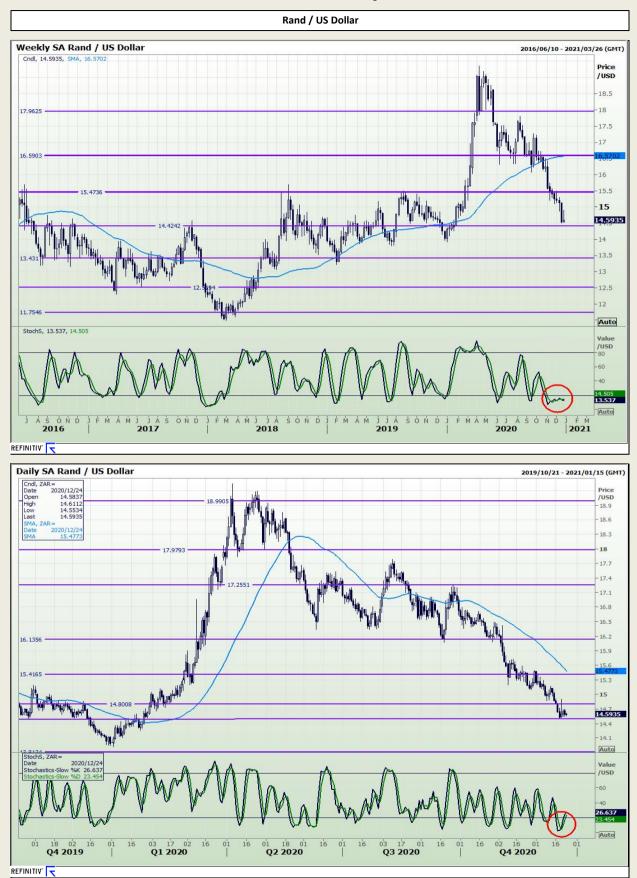

Market Report : 24 December 2020

### **Technical Analysis**





Market Report : 24 December 2020

arket Report : 24 December 2020

### **Technical Analysis**

CBOT / SAFEX Spreads





DISCLAIMER: This report has been prepared by GroCapital Financial Services Pty Ltd, a wholly owned subsidiary of AFGRI Operations Limitedis provided to you for information purposes only.GROCAPITAL AND AFGRI hereby certify that the views expressed in this report were obtained from sources which GROCAPITAL AND AFGRI consider to be reliable.GROCAPITAL AND AFGRI do not make any representations or give any guarantees or warranties, expressed or implied, as to the correctness, accuracy or completeness of the report.Neither GROCAPITAL AND AFGRI, nor any affiliate, nor any of their respective officers, directors, partners or employees, shall assume any liability for any loss