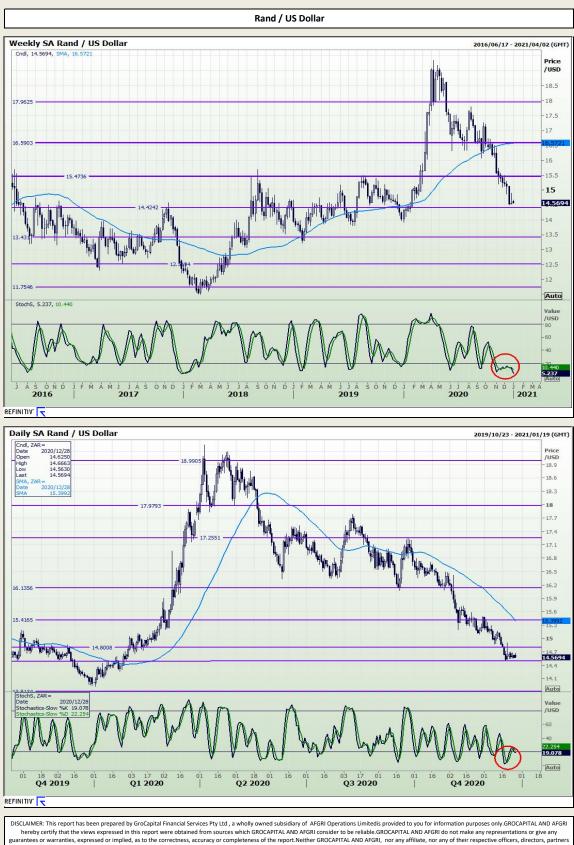

Market Report : 28 December 2020

3rd Floor, AFGRI Building 12 Byls Bridge Boulevard Highveld Extension 73

# **Technical Analysis**



Jannie van Der Watt - 011 063 2729 Susan Mittermeier - 011 063 2720 Willem Peyper - 011 063 2724 Johan Du Toit - 011 063 2723

or employees, shall assume any liability for any losses arising from errors or omissions in the opinions, forecasts or information, irrespective of whether there has been any negligence by GroCapital and AFGRI, their affiliate, or their respective officers, directors, patters or employees, regardless of whether such damages were foreseen or unforeseen. The information contained in this report is confidential and may be subject to legal privilege. This report is not intended to not should it be taken to create any legal relations or contractual relations.



Market Report : 28 December 2020

3rd Floor, AFGRI Building 12 Byls Bridge Boulevard Highveld Extension 73