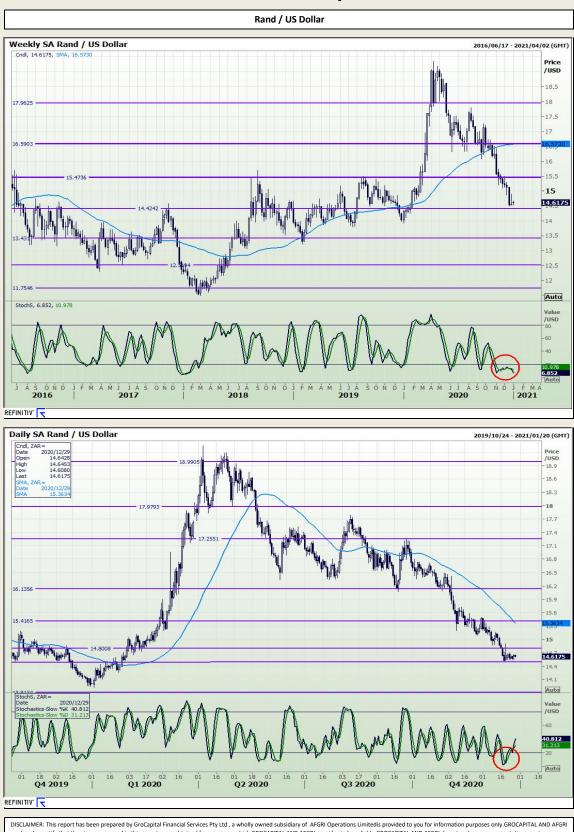

Market Report : 29 December 2020

3rd Floor, AFGRI Building 12 Byls Bridge Boulevard Highveld Extension 73

# **Technical Analysis**



bickenwick in the report has been prepared by Observery buck a whore your completeness of the report with the the view expressed in this report were obtained from sources which RGCAPITAL AND AFGRI consider to be reliable. GROCAPITAL AND AFGRI do not make any representations or give any guarantees or warranties, expressed or implied, as to the correctness, accuracy or completeness of the report. Neither GROCAPITAL AND AFGRI, nor any affiliate, nor any of their respective officers, directors, partners or employees, shall assume any liability for any losse arising from errors or omissions in the opinions, forecasts or information, irrespective of whether there has been any negligence by GroCapital and AFGRI, their affiliate, or their respective officers, directors, partners or employees, re