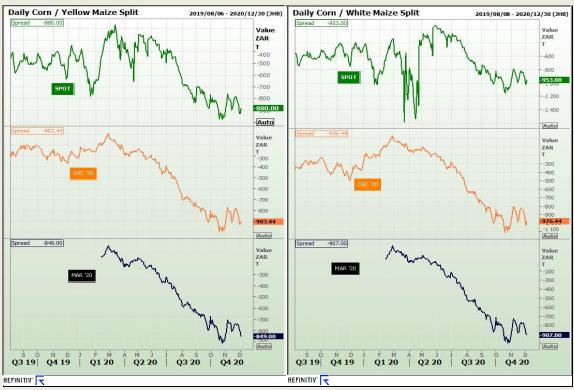

## **Technical Analysis**

South African Futures Exchange - Maize

Market Report: 03 December 2020

3rd Floor, AFGRI Building 12 Byls Bridge Boulevard Highveld Extension 73

## **Technical Analysis**

Market Report: 03 December 2020

3rd Floor, AFGRI Building 12 Byls Bridge Boulevard Highveld Extension 73