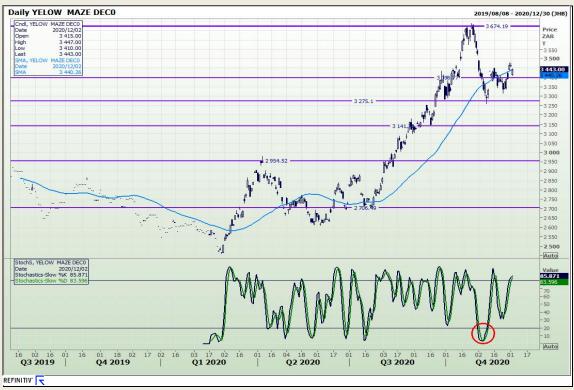

# **Technical Analysis**

South African Futures Exchange - Maize

Market Report: 03 December 2020

3rd Floor, AFGRI Building 12 Byls Bridge Boulevard Highveld Extension 73

## **Technical Analysis**

South African Futures Exchange - Maize

Market Report: 03 December 2020

3rd Floor, AFGRI Building 12 Byls Bridge Boulevard Highveld Extension 73

## **Technical Analysis**

Market Report: 03 December 2020

3rd Floor, AFGRI Building 12 Byls Bridge Boulevard Highveld Extension 73