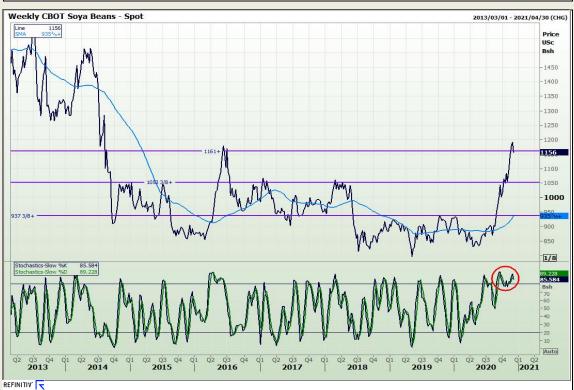

# **Technical Analysis**

**Chicago Board of Trade - Soybeans** 

Market Report: 03 December 2020

3rd Floor, AFGRI Building 12 Byls Bridge Boulevard Highveld Extension 73