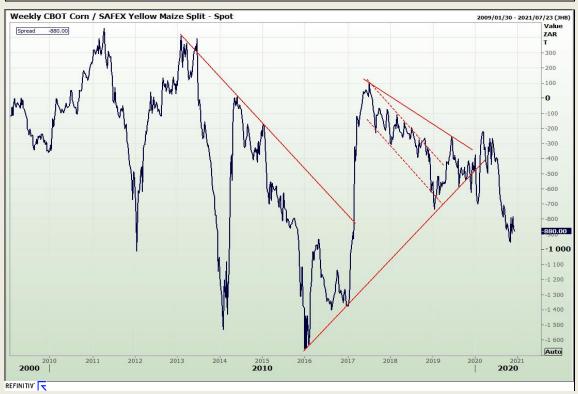

# **Technical Analysis**

South African Futures Exchange - Maize

Market Report: 03 December 2020

3rd Floor, AFGRI Building 12 Byls Bridge Boulevard Highveld Extension 73

## **Technical Analysis**

South African Futures Exchange - Maize

Market Report: 03 December 2020

3rd Floor, AFGRI Building 12 Byls Bridge Boulevard Highveld Extension 73