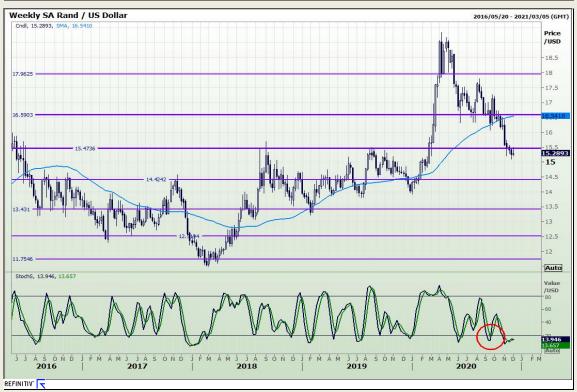

## **Technical Analysis**

Market Report: 03 December 2020

3rd Floor, AFGRI Building 12 Byls Bridge Boulevard Highveld Extension 73