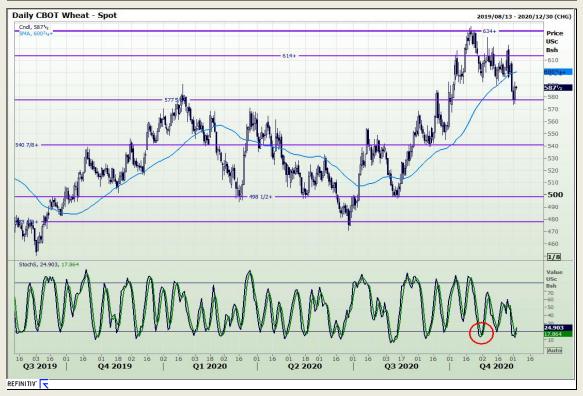

## **Technical Analysis**

Chicago Board of Trade and Kansas Board of Trade - Wheat

Market Report: 03 December 2020

3rd Floor, AFGRI Building 12 Byls Bridge Boulevard Highveld Extension 73