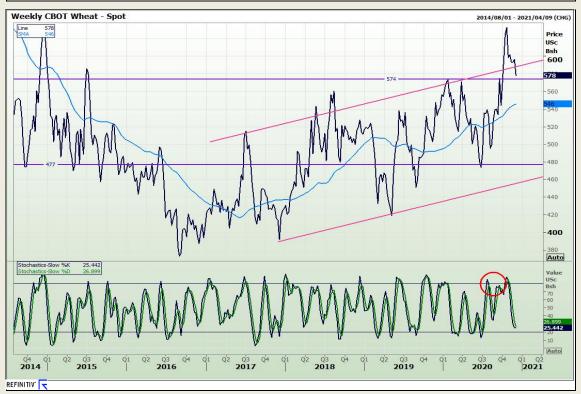

## **Technical Analysis**

Chicago Board of Trade and Kansas Board of Trade - Wheat

Market Report: 03 December 2020

3rd Floor, AFGRI Building 12 Byls Bridge Boulevard Highveld Extension 73