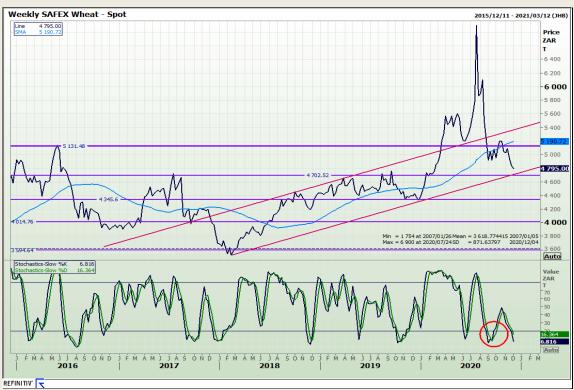

# **Technical Analysis**

South African Futures Exchange - Wheat

Market Report: 03 December 2020

3rd Floor, AFGRI Building 12 Byls Bridge Boulevard Highveld Extension 73