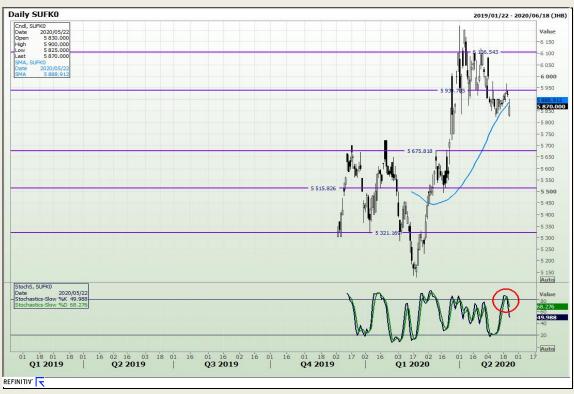

hnical Analysis**

South African Futures Exchange - Wheat





Market Report: 03 December 2020

3rd Floor, AFGRI Building 12 Byls Bridge Boulevard Highveld Extension 73

## **Technical Analysis**

Chicago Board of Trade and Kansas Board of Trade - Wheat





Market Report: 03 December 2020

3rd Floor, AFGRI Building 12 Byls Bridge Boulevard Highveld Extension 73

# **Technical Analysis**

**Chicago Board of Trade - Soybeans** 





Market Report: 03 December 2020

3rd Floor, AFGRI Building 12 Byls Bridge Boulevard Highveld Extension 73

# **Technical Analysis**

**South African Futures Exchange - Soybeans** 





Market Report: 03 December 2020

3rd Floor, AFGRI Building 12 Byls Bridge Boulevard Highveld Extension 73

# **Technical Analysis**

South African Futures Exchange - Sunflower