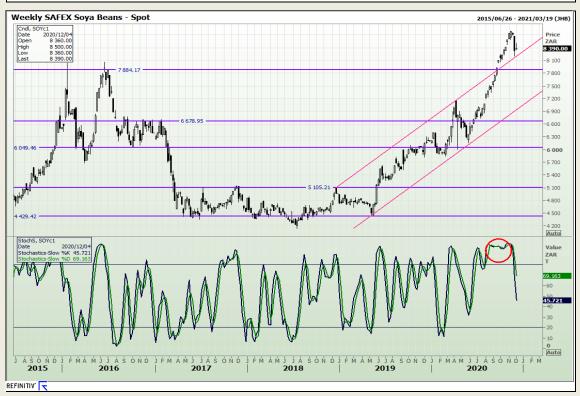

# **Technical Analysis**

**South African Futures Exchange - Soybeans** 

Market Report: 03 December 2020

3rd Floor, AFGRI Building 12 Byls Bridge Boulevard Highveld Extension 73