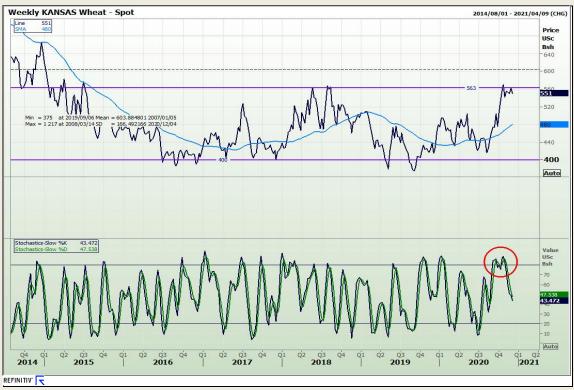

## **Technical Analysis**

Chicago Board of Trade and Kansas Board of Trade - Wheat

Market Report: 03 December 2020

3rd Floor, AFGRI Building 12 Byls Bridge Boulevard Highveld Extension 73