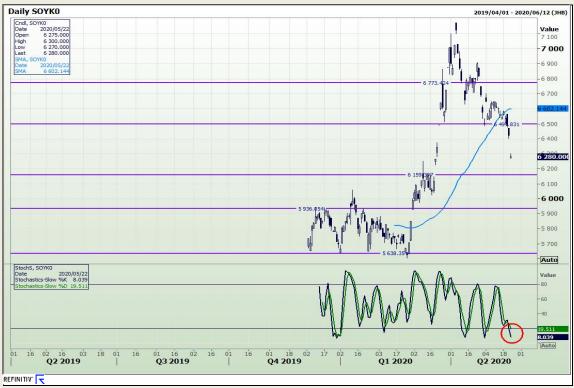

# **Technical Analysis**

**Chicago Board of Trade - Soybeans** 

Market Report: 03 December 2020

3rd Floor, AFGRI Building 12 Byls Bridge Boulevard Highveld Extension 73