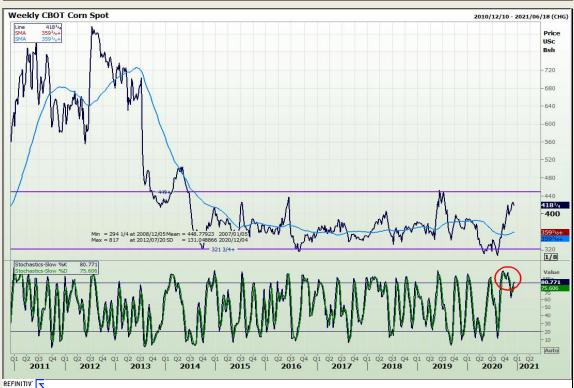

## **Technical Analysis**

Market Report: 03 December 2020

3rd Floor, AFGRI Building 12 Byls Bridge Boulevard Highveld Extension 73

# **Technical Analysis**

Market Report: 03 December 2020

3rd Floor, AFGRI Building 12 Byls Bridge Boulevard Highveld Extension 73