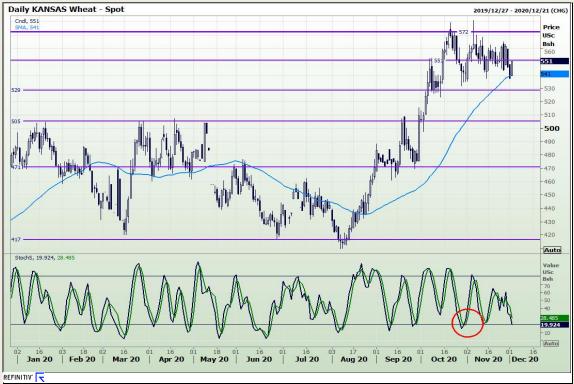

## **Technical Analysis**

Chicago Board of Trade and Kansas Board of Trade - Wheat

Market Report: 03 December 2020

3rd Floor, AFGRI Building 12 Byls Bridge Boulevard Highveld Extension 73