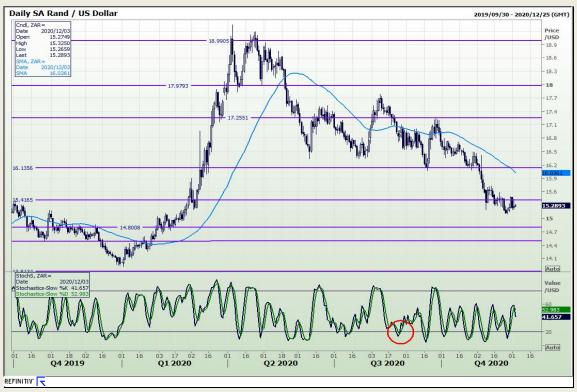

## **Technical Analysis**

Market Report: 03 December 2020

3rd Floor, AFGRI Building 12 Byls Bridge Boulevard Highveld Extension 73

# **Technical Analysis**

Market Report: 03 December 2020

3rd Floor, AFGRI Building 12 Byls Bridge Boulevard Highveld Extension 73