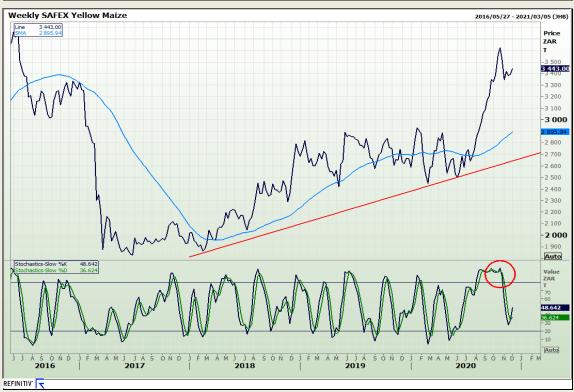

# **Technical Analysis**

South African Futures Exchange - Maize

Market Report: 03 December 2020

3rd Floor, AFGRI Building 12 Byls Bridge Boulevard Highveld Extension 73

## **Technical Analysis**

South African Futures Exchange - Maize

Market Report: 03 December 2020

3rd Floor, AFGRI Building 12 Byls Bridge Boulevard Highveld Extension 73

## **Technical Analysis**

Market Report: 03 December 2020

3rd Floor, AFGRI Building 12 Byls Bridge Boulevard Highveld Extension 73