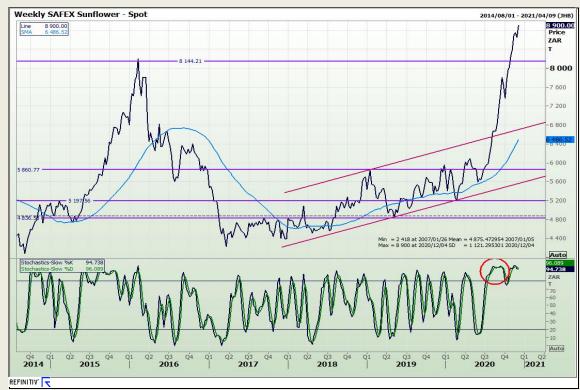

echnical Analysis**

South African Futures Exchange - Wheat





Market Report: 03 December 2020

3rd Floor, AFGRI Building 12 Byls Bridge Boulevard Highveld Extension 73

## **Technical Analysis**

Chicago Board of Trade and Kansas Board of Trade - Wheat





Market Report: 03 December 2020

3rd Floor, AFGRI Building 12 Byls Bridge Boulevard Highveld Extension 73

# **Technical Analysis**

**Chicago Board of Trade - Soybeans** 





Market Report: 03 December 2020

3rd Floor, AFGRI Building 12 Byls Bridge Boulevard Highveld Extension 73

# **Technical Analysis**

**South African Futures Exchange - Soybeans** 





Market Report: 03 December 2020

3rd Floor, AFGRI Building 12 Byls Bridge Boulevard Highveld Extension 73

# **Technical Analysis**

South African Futures Exchange - Sunflower