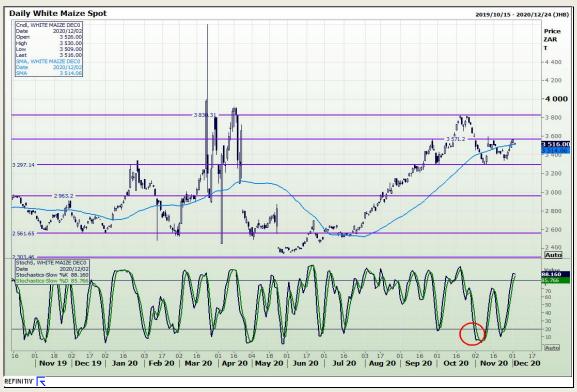

# **Technical Analysis**

South African Futures Exchange - Maize

Market Report: 03 December 2020

3rd Floor, AFGRI Building 12 Byls Bridge Boulevard Highveld Extension 73

## **Technical Analysis**

South African Futures Exchange - Maize

Market Report: 03 December 2020

3rd Floor, AFGRI Building 12 Byls Bridge Boulevard Highveld Extension 73