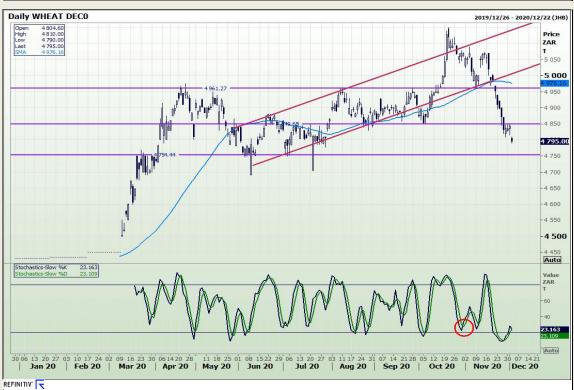

# **Technical Analysis**

South African Futures Exchange - Wheat

Market Report: 03 December 2020

3rd Floor, AFGRI Building 12 Byls Bridge Boulevard Highveld Extension 73