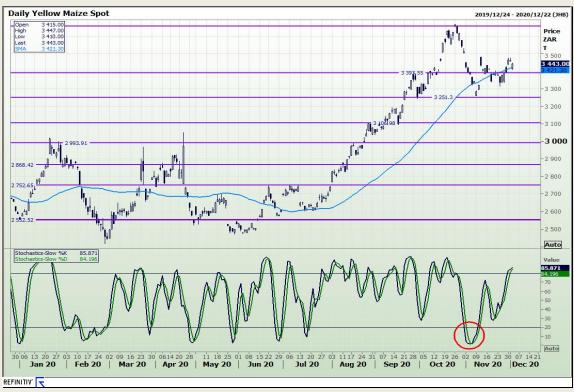

# **Technical Analysis**

South African Futures Exchange - Maize

Market Report: 03 December 2020

3rd Floor, AFGRI Building 12 Byls Bridge Boulevard Highveld Extension 73

## **Technical Analysis**

South African Futures Exchange - Maize

Market Report: 03 December 2020

3rd Floor, AFGRI Building 12 Byls Bridge Boulevard Highveld Extension 73

## **Technical Analysis**

Market Report: 03 December 2020

3rd Floor, AFGRI Building 12 Byls Bridge Boulevard Highveld Extension 73