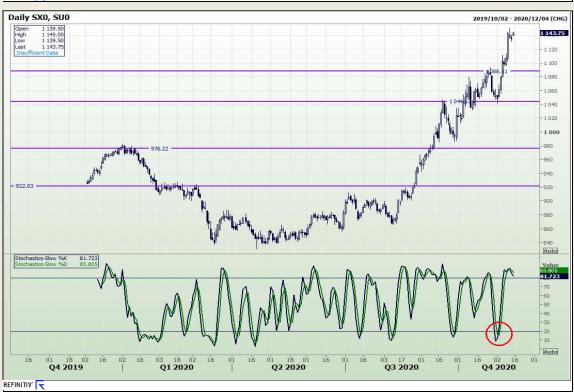

Bridge Boulevard Highveld Extension 73

## **Technical Analysis**

South African Futures Exchange - Maize





Market Report: 03 December 2020

3rd Floor, AFGRI Building 12 Byls Bridge Boulevard Highveld Extension 73

## **Technical Analysis**







Market Report: 03 December 2020

3rd Floor, AFGRI Building 12 Byls Bridge Boulevard Highveld Extension 73

# **Technical Analysis**

South African Futures Exchange - Wheat





Market Report: 03 December 2020

3rd Floor, AFGRI Building 12 Byls Bridge Boulevard Highveld Extension 73

## **Technical Analysis**

Chicago Board of Trade and Kansas Board of Trade - Wheat





Market Report: 03 December 2020

3rd Floor, AFGRI Building 12 Byls Bridge Boulevard Highveld Extension 73

# **Technical Analysis**

**Chicago Board of Trade - Soybeans** 





Market Report: 03 December 2020

3rd Floor, AFGRI Building 12 Byls Bridge Boulevard Highveld Extension 73

# **Technical Analysis**

**South African Futures Exchange - Soybeans** 





Market Report: 03 December 2020

3rd Floor, AFGRI Building 12 Byls Bridge Boulevard Highveld Extension 73

# **Technical Analysis**

South African Futures Exchange - Sunflower