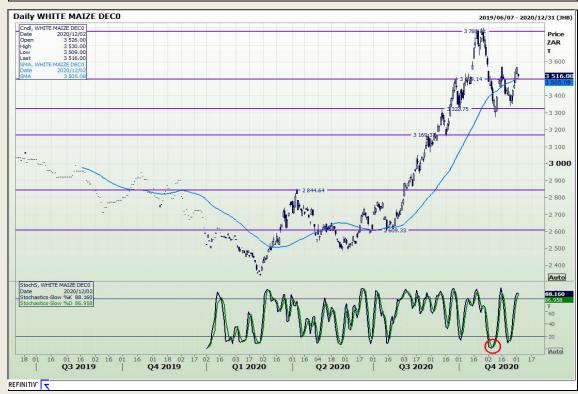

# **Technical Analysis**

South African Futures Exchange - Maize

Market Report: 03 December 2020

3rd Floor, AFGRI Building 12 Byls Bridge Boulevard Highveld Extension 73

## **Technical Analysis**

South African Futures Exchange - Maize

Market Report: 03 December 2020

3rd Floor, AFGRI Building 12 Byls Bridge Boulevard Highveld Extension 73

## **Technical Analysis**

Market Report: 03 December 2020

3rd Floor, AFGRI Building 12 Byls Bridge Boulevard Highveld Extension 73