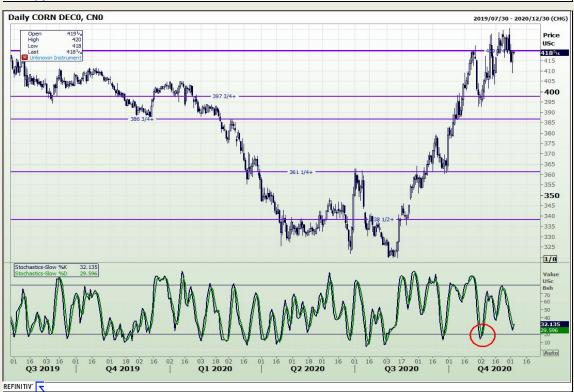

## **Technical Analysis**

Market Report: 03 December 2020

3rd Floor, AFGRI Building 12 Byls Bridge Boulevard Highveld Extension 73

# **Technical Analysis**

Market Report: 03 December 2020

3rd Floor, AFGRI Building 12 Byls Bridge Boulevard Highveld Extension 73