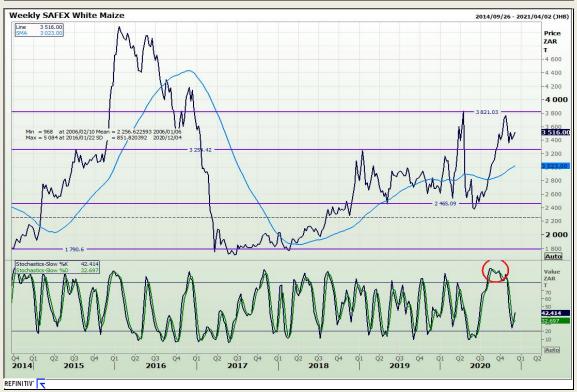

# **Technical Analysis**

South African Futures Exchange - Maize

Market Report: 03 December 2020

3rd Floor, AFGRI Building 12 Byls Bridge Boulevard Highveld Extension 73

## **Technical Analysis**

South African Futures Exchange - Maize

Market Report: 03 December 2020

3rd Floor, AFGRI Building 12 Byls Bridge Boulevard Highveld Extension 73