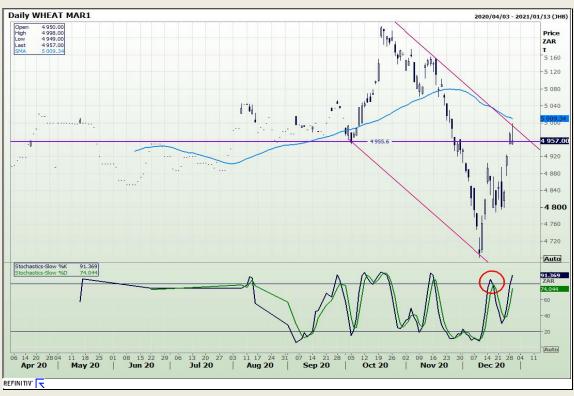

# **Technical Analysis**

South African Futures Exchange - Wheat

Market Report: 30 December 2020

3rd Floor, AFGRI Building 12 Byls Bridge Boulevard Highveld Extension 73