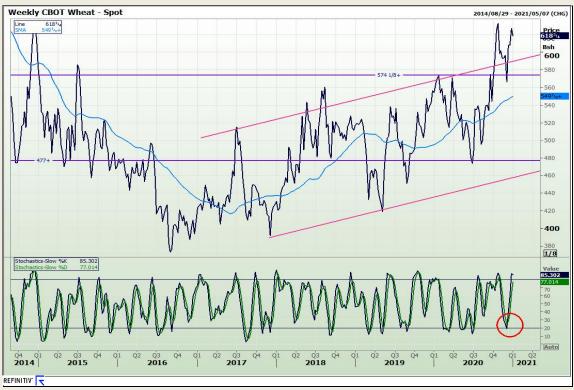

## **Technical Analysis**

Chicago Board of Trade and Kansas Board of Trade - Wheat

Market Report: 30 December 2020

3rd Floor, AFGRI Building 12 Byls Bridge Boulevard Highveld Extension 73