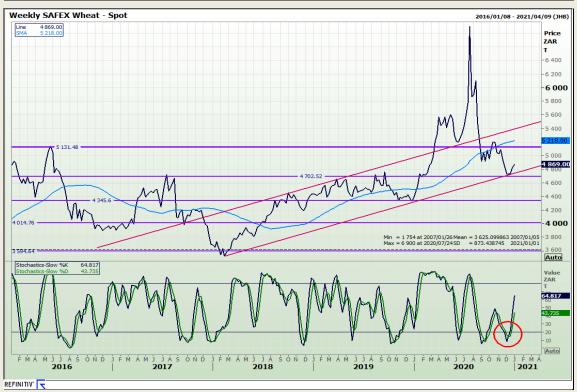

# **Technical Analysis**

South African Futures Exchange - Wheat

Market Report: 30 December 2020

3rd Floor, AFGRI Building 12 Byls Bridge Boulevard Highveld Extension 73