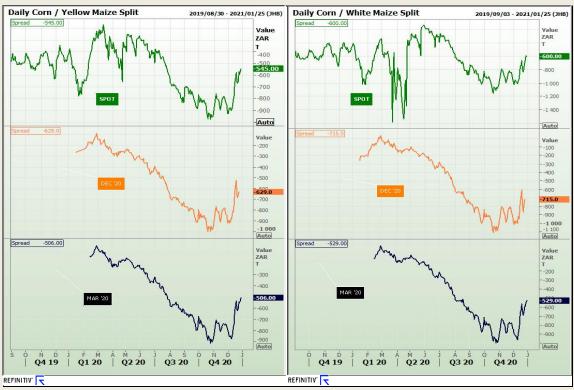

## **Technical Analysis**

South African Futures Exchange - Maize

Market Report: 30 December 2020

3rd Floor, AFGRI Building 12 Byls Bridge Boulevard Highveld Extension 73