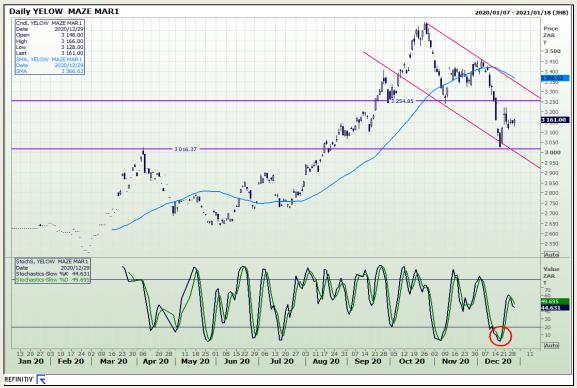

# **Technical Analysis**

South African Futures Exchange - Maize

Market Report: 30 December 2020

3rd Floor, AFGRI Building 12 Byls Bridge Boulevard Highveld Extension 73

## **Technical Analysis**

South African Futures Exchange - Maize

Market Report: 30 December 2020

3rd Floor, AFGRI Building 12 Byls Bridge Boulevard Highveld Extension 73