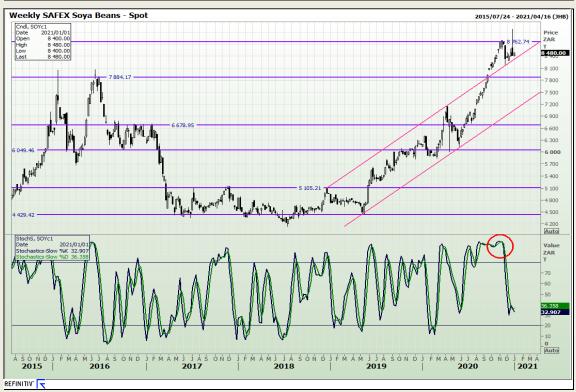

## **Technical Analysis**

**South African Futures Exchange - Soybeans** 

Market Report: 30 December 2020

3rd Floor, AFGRI Building 12 Byls Bridge Boulevard Highveld Extension 73