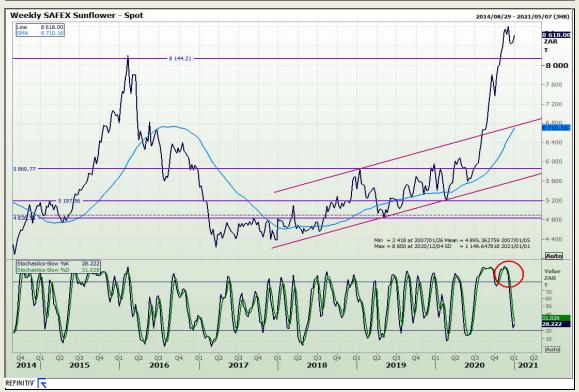

chnical Analysis**

South African Futures Exchange - Wheat





Market Report: 30 December 2020

3rd Floor, AFGRI Building 12 Byls Bridge Boulevard Highveld Extension 73

## **Technical Analysis**

Chicago Board of Trade and Kansas Board of Trade - Wheat





Market Report: 30 December 2020

3rd Floor, AFGRI Building 12 Byls Bridge Boulevard Highveld Extension 73

# **Technical Analysis**

**Chicago Board of Trade - Soybeans** 





Market Report: 30 December 2020

3rd Floor, AFGRI Building 12 Byls Bridge Boulevard Highveld Extension 73

## **Technical Analysis**

**South African Futures Exchange - Soybeans** 





Market Report: 30 December 2020

3rd Floor, AFGRI Building 12 Byls Bridge Boulevard Highveld Extension 73

# **Technical Analysis**

South African Futures Exchange - Sunflower