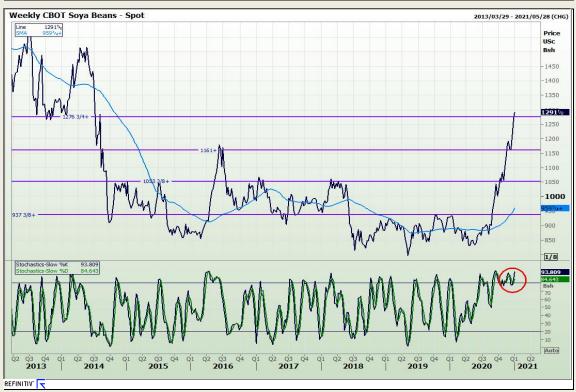

# **Technical Analysis**

**Chicago Board of Trade - Soybeans** 

Market Report: 30 December 2020

3rd Floor, AFGRI Building 12 Byls Bridge Boulevard Highveld Extension 73