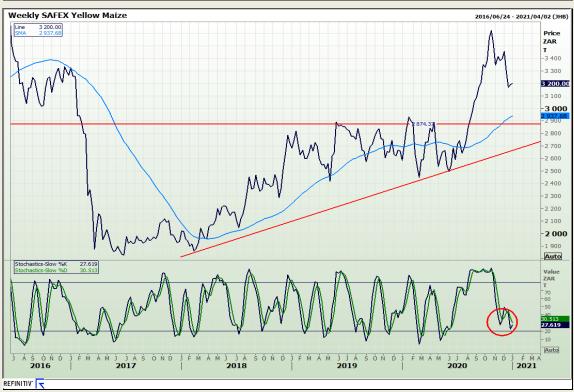

# **Technical Analysis**

South African Futures Exchange - Maize

Market Report: 30 December 2020

3rd Floor, AFGRI Building 12 Byls Bridge Boulevard Highveld Extension 73

## **Technical Analysis**

South African Futures Exchange - Maize

Market Report: 30 December 2020

3rd Floor, AFGRI Building 12 Byls Bridge Boulevard Highveld Extension 73