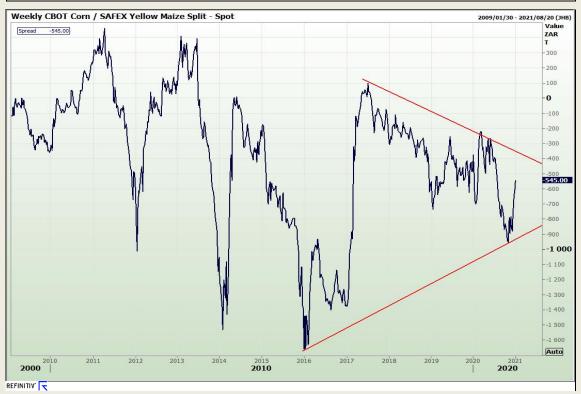

# **Technical Analysis**

South African Futures Exchange - Maize

Market Report: 30 December 2020

3rd Floor, AFGRI Building 12 Byls Bridge Boulevard Highveld Extension 73