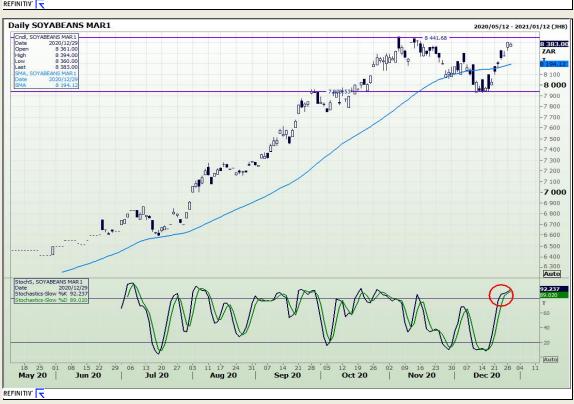

# **Technical Analysis**

**Chicago Board of Trade - Soybeans** 

Market Report: 30 December 2020

3rd Floor, AFGRI Building 12 Byls Bridge Boulevard Highveld Extension 73