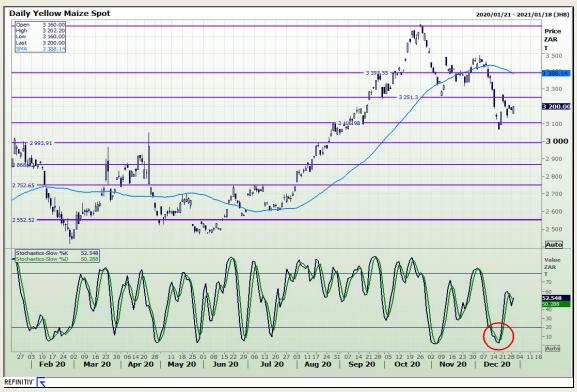

# **Technical Analysis**

South African Futures Exchange - Maize

Market Report: 30 December 2020

3rd Floor, AFGRI Building 12 Byls Bridge Boulevard Highveld Extension 73

## **Technical Analysis**

South African Futures Exchange - Maize

Market Report: 30 December 2020

3rd Floor, AFGRI Building 12 Byls Bridge Boulevard Highveld Extension 73