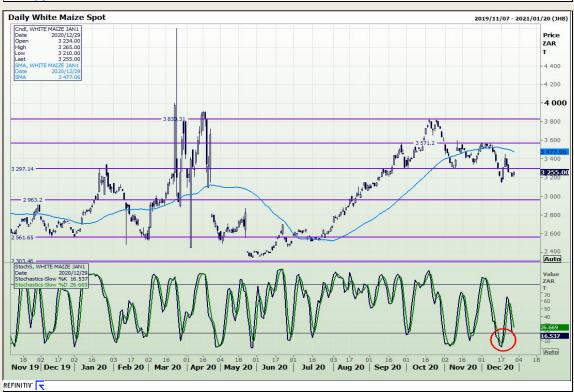

## **Technical Analysis**

South African Futures Exchange - Maize

Market Report: 30 December 2020

3rd Floor, AFGRI Building 12 Byls Bridge Boulevard Highveld Extension 73

## **Technical Analysis**

Market Report: 30 December 2020

3rd Floor, AFGRI Building 12 Byls Bridge Boulevard Highveld Extension 73