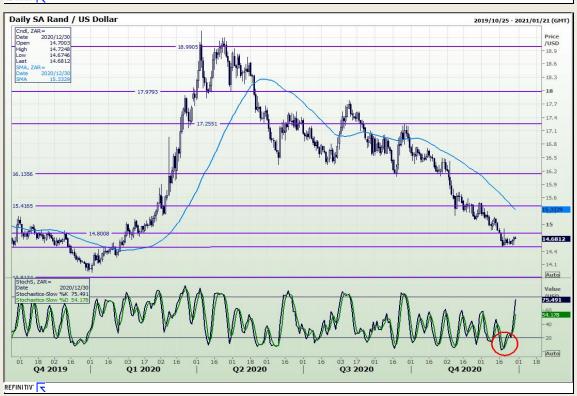

## **Technical Analysis**

Market Report: 30 December 2020

3rd Floor, AFGRI Building 12 Byls Bridge Boulevard Highveld Extension 73