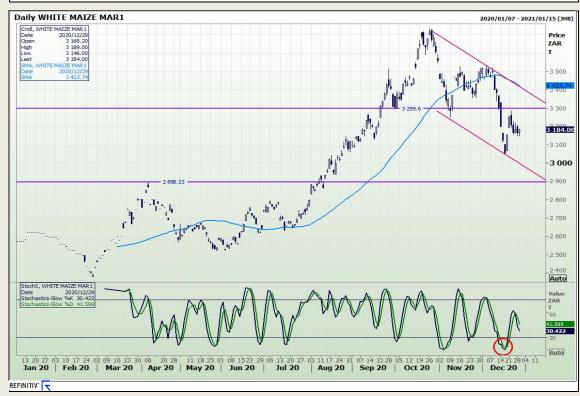

# **Technical Analysis**

South African Futures Exchange - Maize

Market Report: 30 December 2020

3rd Floor, AFGRI Building 12 Byls Bridge Boulevard Highveld Extension 73

## **Technical Analysis**

South African Futures Exchange - Maize

Market Report: 30 December 2020

3rd Floor, AFGRI Building 12 Byls Bridge Boulevard Highveld Extension 73