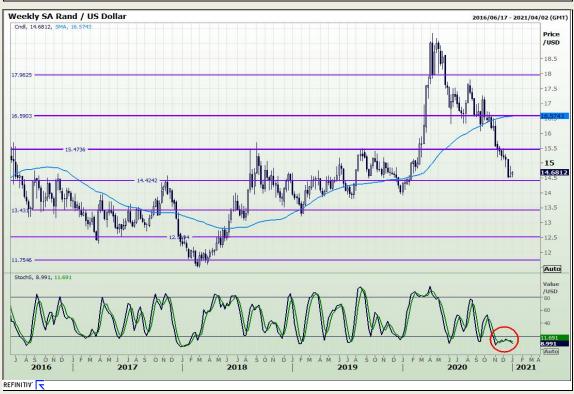

## **Technical Analysis**

Market Report: 30 December 2020

3rd Floor, AFGRI Building 12 Byls Bridge Boulevard Highveld Extension 73