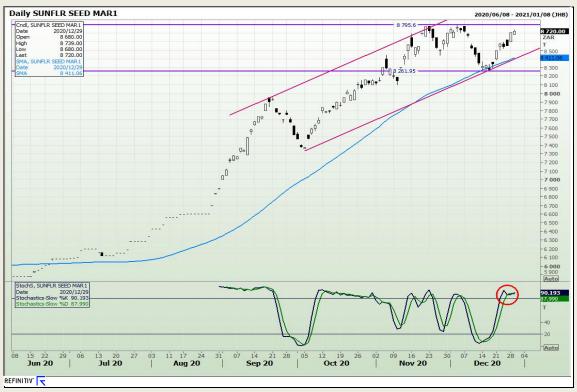

nical Analysis**

South African Futures Exchange - Wheat





Market Report: 30 December 2020

3rd Floor, AFGRI Building 12 Byls Bridge Boulevard Highveld Extension 73

## **Technical Analysis**

Chicago Board of Trade and Kansas Board of Trade - Wheat





Market Report: 30 December 2020

3rd Floor, AFGRI Building 12 Byls Bridge Boulevard Highveld Extension 73

# **Technical Analysis**

**Chicago Board of Trade - Soybeans** 





Market Report: 30 December 2020

3rd Floor, AFGRI Building 12 Byls Bridge Boulevard Highveld Extension 73

## **Technical Analysis**

**South African Futures Exchange - Soybeans** 





Market Report: 30 December 2020

3rd Floor, AFGRI Building 12 Byls Bridge Boulevard Highveld Extension 73

# **Technical Analysis**

South African Futures Exchange - Sunflower