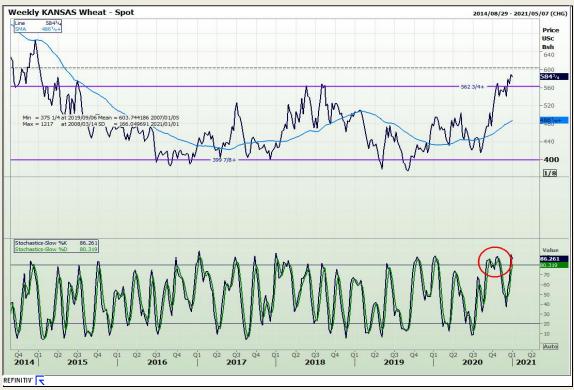

## **Technical Analysis**

Chicago Board of Trade and Kansas Board of Trade - Wheat

Market Report: 30 December 2020

3rd Floor, AFGRI Building 12 Byls Bridge Boulevard Highveld Extension 73