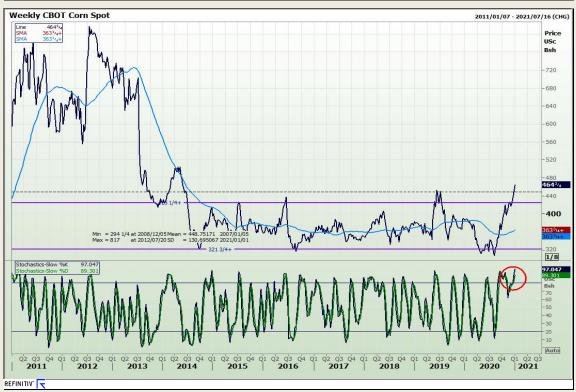

## **Technical Analysis**

Market Report: 30 December 2020

3rd Floor, AFGRI Building 12 Byls Bridge Boulevard Highveld Extension 73