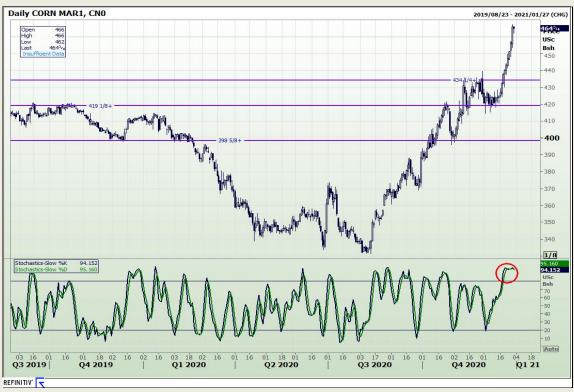

# **Technical Analysis**

Market Report: 30 December 2020

3rd Floor, AFGRI Building 12 Byls Bridge Boulevard Highveld Extension 73