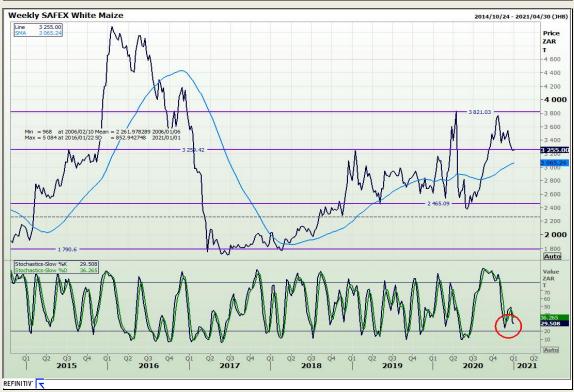

# **Technical Analysis**

South African Futures Exchange - Maize

Market Report: 30 December 2020

3rd Floor, AFGRI Building 12 Byls Bridge Boulevard Highveld Extension 73

# **Technical Analysis**

Market Report: 30 December 2020

3rd Floor, AFGRI Building 12 Byls Bridge Boulevard Highveld Extension 73