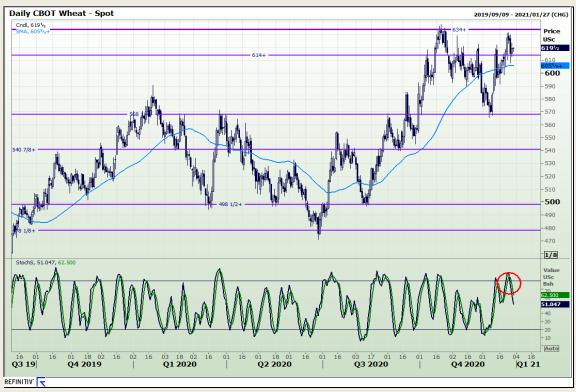

## **Technical Analysis**

Chicago Board of Trade and Kansas Board of Trade - Wheat

Market Report: 30 December 2020

3rd Floor, AFGRI Building 12 Byls Bridge Boulevard Highveld Extension 73