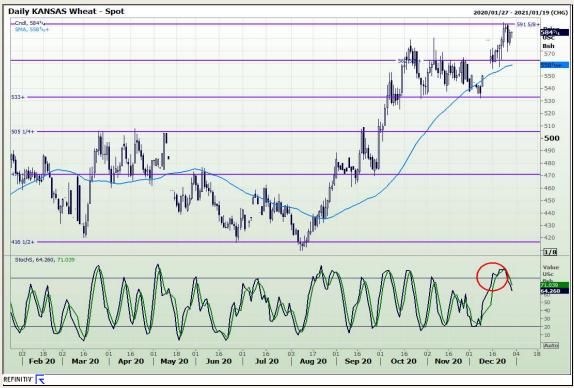

## **Technical Analysis**

Chicago Board of Trade and Kansas Board of Trade - Wheat

Market Report: 30 December 2020

3rd Floor, AFGRI Building 12 Byls Bridge Boulevard Highveld Extension 73