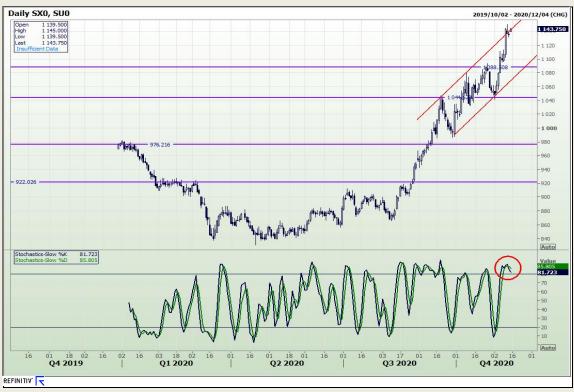

Bridge Boulevard Highveld Extension 73

## **Technical Analysis**

South African Futures Exchange - Maize





Market Report: 30 December 2020

3rd Floor, AFGRI Building 12 Byls Bridge Boulevard Highveld Extension 73

## **Technical Analysis**







Market Report: 30 December 2020

3rd Floor, AFGRI Building 12 Byls Bridge Boulevard Highveld Extension 73

# **Technical Analysis**

South African Futures Exchange - Wheat





Market Report: 30 December 2020

3rd Floor, AFGRI Building 12 Byls Bridge Boulevard Highveld Extension 73

## **Technical Analysis**

Chicago Board of Trade and Kansas Board of Trade - Wheat





Market Report: 30 December 2020

3rd Floor, AFGRI Building 12 Byls Bridge Boulevard Highveld Extension 73

# **Technical Analysis**

**Chicago Board of Trade - Soybeans** 





Market Report: 30 December 2020

3rd Floor, AFGRI Building 12 Byls Bridge Boulevard Highveld Extension 73

## **Technical Analysis**

**South African Futures Exchange - Soybeans** 





Market Report: 30 December 2020

3rd Floor, AFGRI Building 12 Byls Bridge Boulevard Highveld Extension 73

# **Technical Analysis**

South African Futures Exchange - Sunflower