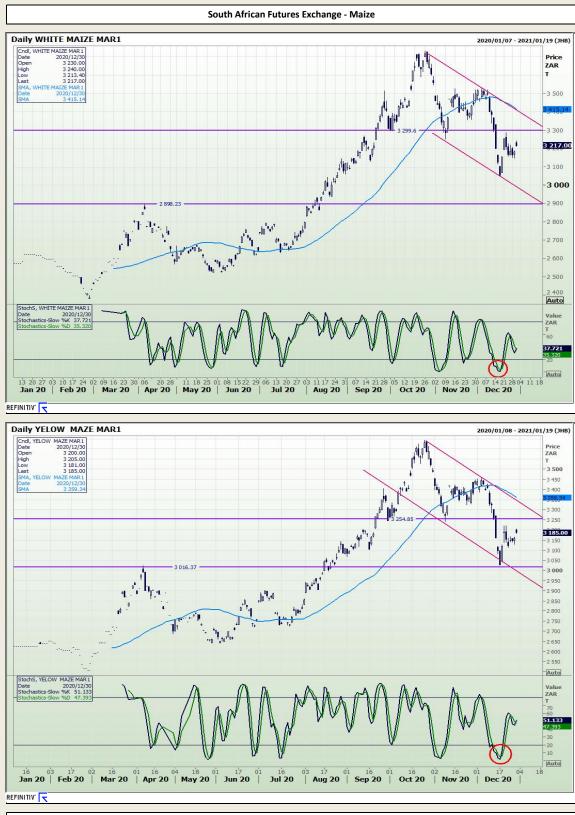

### **GroCapital Broking Services**

Market Report : 31 December 2020

3rd Floor, AFGRI Building 12 Byls Bridge Boulevard Highveld Extension 73

# **Technical Analysis**

bickenwick in the report has been prepared by Observery buck a whore your completeness of the report with the the view expressed in this report were obtained from sources which RGCAPITAL AND AFGRI consider to be reliable. GROCAPITAL AND AFGRI do not make any representations or give any guarantees or warranties, expressed or implied, as to the correctness, accuracy or completeness of the report. Neither GROCAPITAL AND AFGRI, nor any affiliate, nor any of their respective officers, directors, partners or employees, shall assume any liability for any losse arising from errors or omissions in the opinions, forecasts or information, irrespective of whether there has been any negligence by GroCapital and AFGRI, their affiliate, or their respective officers, directors, partners or employees, regardless of whether such damages were foreseen or unforeseen. The information contained in this report is confidential and may be subject to legal privilege. This report is not intended to not should it be taken to create any legal relations or contractual relations.

Jannie van Der Watt - 011 063 2729 Susan Mittermeier - 011 063 2720 Willem Peyper - 011 063 2724 Johan Du Toit - 011 063 2723

Market Report : 31 December 2020

3rd Floor, AFGRI Building 12 Byls Bridge Boulevard Highveld Extension 73