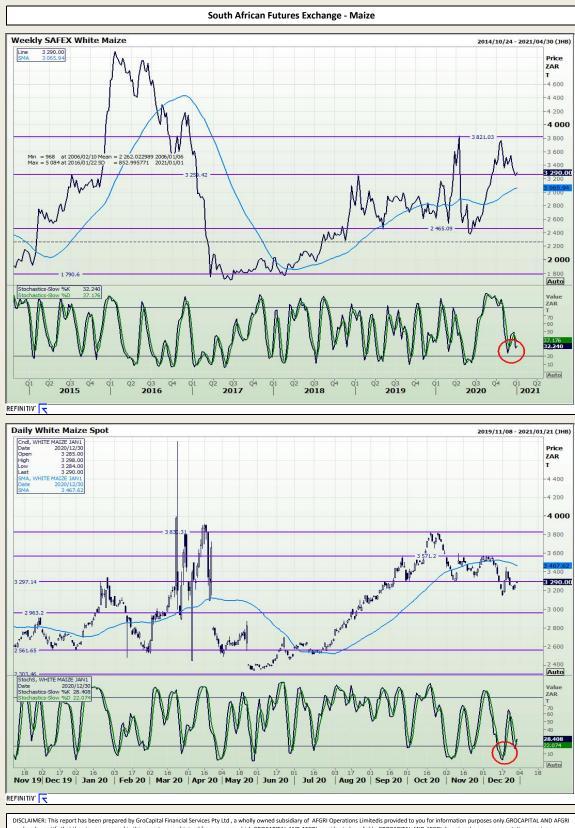

Market Report : 31 December 2020

3rd Floor, AFGRI Building 12 Byls Bridge Boulevard Highveld Extension 73

# **Technical Analysis**

Jannie van Der Watt - 011 063 2729 Susan Mittermeier - 011 063 2720 Willem Peyper - 011 063 2724 Johan Du Toit - 011 063 2723

or employees, shall assume any liability for any losses arising from errors or omissions in the opinions, forecasts or information, irrespective of whether there has been any negligence by GroCapital and AFGRI, their affiliate, or their respective officers, directors, patters or employees, regardless of whether such damages were foreseen or unforeseen. The information contained in this report is confidential and may be subject to legal privilege. This report is not intended to not should it be taken to create any legal relations or contractual relations.