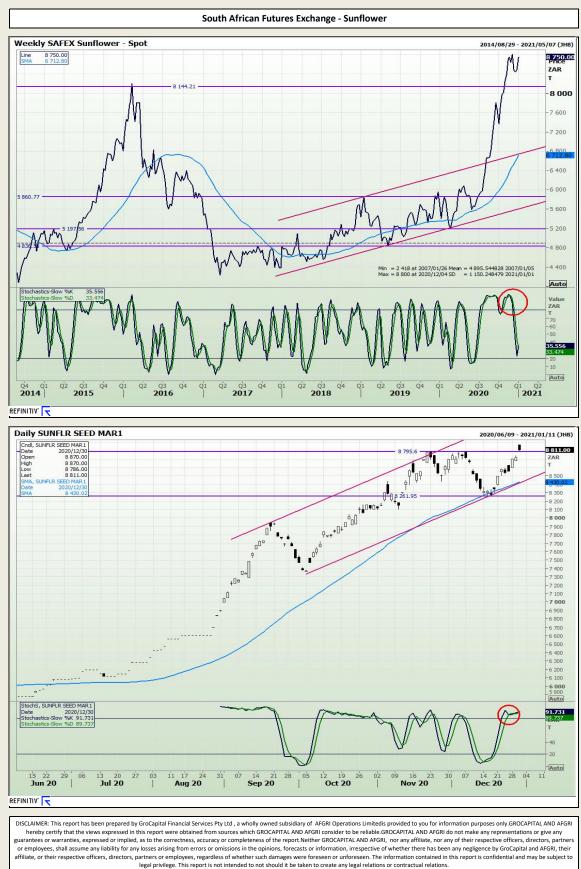

legal relations or contractual relations.

### **GroCapital Broking Services**

Market Report : 31 December 2020

3rd Floor, AFGRI Building 12 Byls Bridge Boulevard Highveld Extension 73

# **Technical Analysis**





Market Report : 31 December 2020

## **Technical Analysis**



Jannie van Der Watt - 011 063 2729 Susan Mittermeier - 011 063 2720 Willem Peyper - 011 063 2724 Johan Du Toit - 011 063 2723

affiliate, or their respective officers, directors, partners or employees, regardless of whether such damages were foreseen or unforeseen. The information contained in this report is confidential and may be subject to

### **GroCapital Broking Services**

Market Report : 31 December 2020

3rd Floor, AFGRI Building 12 Byls Bridge Boulevard Highveld Extension 73

## **Technical Analysis**