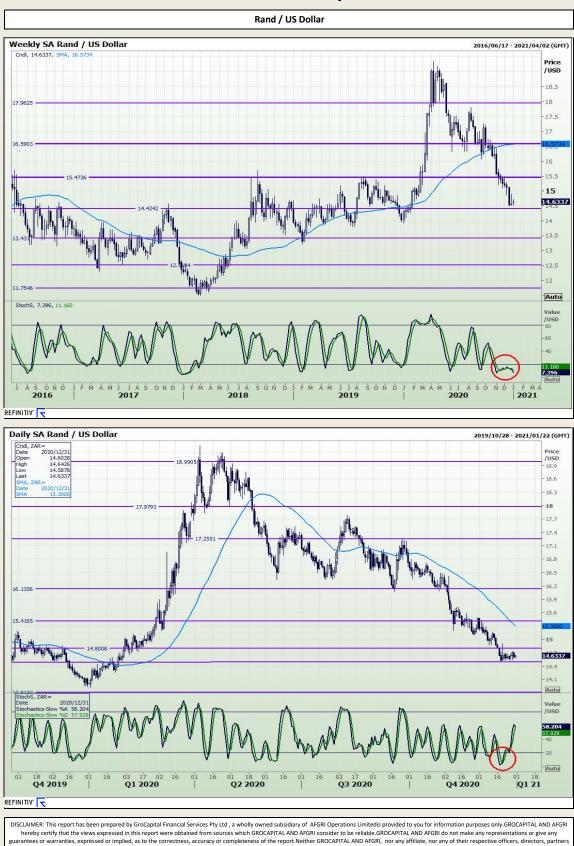

Market Report : 31 December 2020

3rd Floor, AFGRI Building 12 Byls Bridge Boulevard Highveld Extension 73

# **Technical Analysis**



Jannie van Der Watt - 011 063 2729 Susan Mittermeier - 011 063 2720 Willem Peyper - 011 063 2724 Johan Du Toit - 011 063 2723

or employees, shall assume any liability for any losses arising from errors or omissions in the opinions, forecasts or information, irrespective of whether there has been any negligence by GroCapital and AFGRI, their affiliate, or their respective officers, directors, patters or employees, regardless of whether such damages were foreseen or unforeseen. The information contained in this report is confidential and may be subject to legal privilege. This report is not intended to not should it be taken to create any legal relations or contractual relations.



Market Report : 31 December 2020

3rd Floor, AFGRI Building 12 Byls Bridge Boulevard Highveld Extension 73