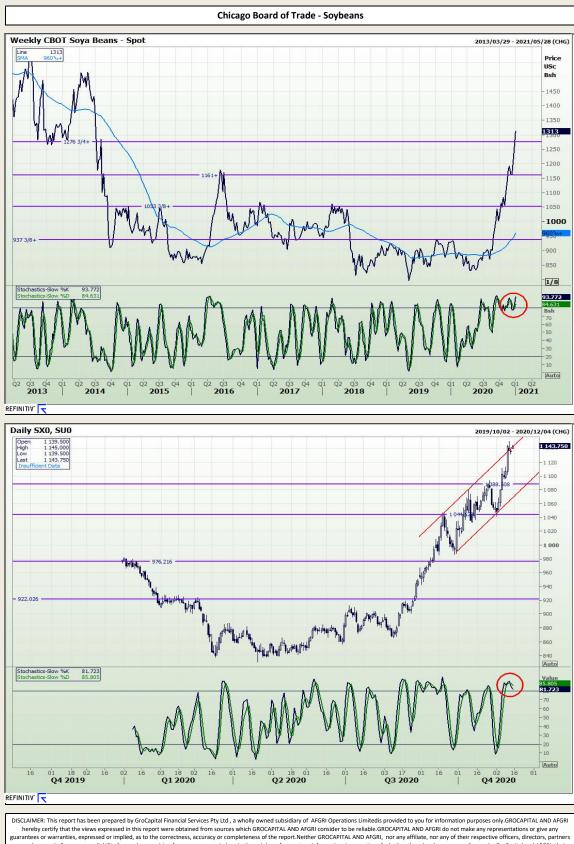

he report.Neither GROCAPITAL AND AFGRI, and any failtaite, and any failtaite, and any failtaite, and the optimisers of the report.Neither GROCAPITAL AND AFGRI, and any of their respective of the specific difference of the optimisers of the report.Neither GROCAPITAL AND AFGRI, and any of their respective of specific difference of the optimisers or employees, regardless of whether such damages were foreseen or unforeseen. The information contained in this report is confidential and may be subject to legal privilege. This report is no timeded to not should it be taken to create any legal relations or contractual relations.

### **GroCapital Broking Services**

Market Report : 31 December 2020

3rd Floor, AFGRI Building 12 Byls Bridge Boulevard Highveld Extension 73

# **Technical Analysis**





Market Report : 31 December 2020

## **Technical Analysis**



Jannie van Der Watt - 011 063 2729 Susan Mittermeier - 011 063 2720 Willem Peyper - 011 063 2724 Johan Du Toit - 011 063 2723

affiliate, or their respective officers, directors, partners or employees, regardless of whether such damages were foreseen or unforeseen. The information contained in this report is confidential and may be subject to

### **GroCapital Broking Services**

Market Report : 31 December 2020

3rd Floor, AFGRI Building 12 Byls Bridge Boulevard Highveld Extension 73

## **Technical Analysis**