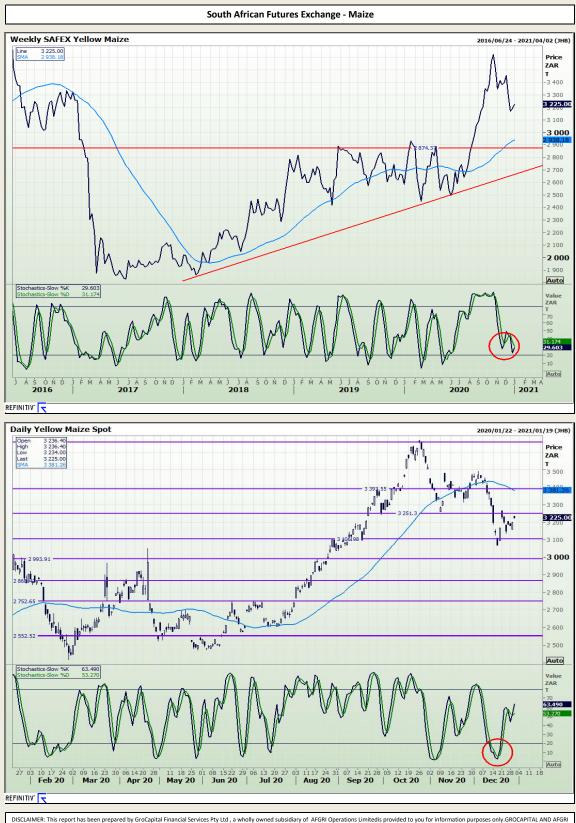

Market Report : 31 December 2020

3rd Floor, AFGRI Building 12 Byls Bridge Boulevard Highveld Extension 73

# **Technical Analysis**

DISCLAIMER: This report has been prepared by GroCapital Financial Services Pty Ltd, a wholly owned subsidiary of AFGRI Operations Limitedis provided to you for information purposes only.GROCAPITAL AND AFGRI hereby certify that the views expressed in this report were obtained from sources which GROCAPITAL AND AFGRI consider to be reliable.GROCAPITAL AND AFGRI do not make any representations or give any guarantees or warranties, expressed or implied, as to the correctness, accuraces of the report.Neither GROCAPITAL AND AFGRI and any any affiliate, aro any and filiate respective officers, directors, partners, directors, partners or employees, shall assume any liability for any losses arising from errors or omissions in the opinions, forecasts or information, irrespective of whether there has been any negligence by GroCapital and AFGRI, their affiliate, or their respective officers, directors, perardless of whether such damages were foreseen or unforeseen. The information contained in this report is confidential and may be subject to legal privileger. This report is no tinended to not should it be taken to create any legal relations or contractual relations.

Jannie van Der Watt - 011 063 2729 Susan Mittermeier - 011 063 2720 Willem Peyper - 011 063 2724 Johan Du Toit - 011 063 2723