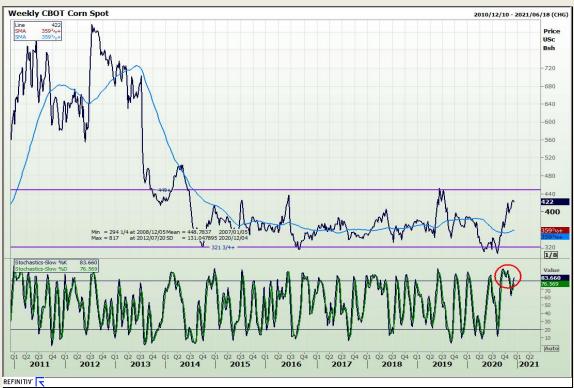

# **Technical Analysis**

Market Report: 04 December 2020

3rd Floor, AFGRI Building 12 Byls Bridge Boulevard Highveld Extension 73