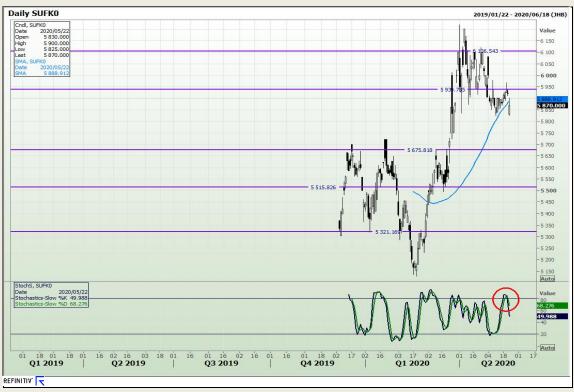

hnical Analysis**

South African Futures Exchange - Wheat





Market Report: 04 December 2020

3rd Floor, AFGRI Building 12 Byls Bridge Boulevard Highveld Extension 73

## **Technical Analysis**

Chicago Board of Trade and Kansas Board of Trade - Wheat





Market Report: 04 December 2020

3rd Floor, AFGRI Building 12 Byls Bridge Boulevard Highveld Extension 73

# **Technical Analysis**

**Chicago Board of Trade - Soybeans** 





Market Report: 04 December 2020

3rd Floor, AFGRI Building 12 Byls Bridge Boulevard Highveld Extension 73

# **Technical Analysis**

**South African Futures Exchange - Soybeans** 





Market Report: 04 December 2020

3rd Floor, AFGRI Building 12 Byls Bridge Boulevard Highveld Extension 73

# **Technical Analysis**

South African Futures Exchange - Sunflower