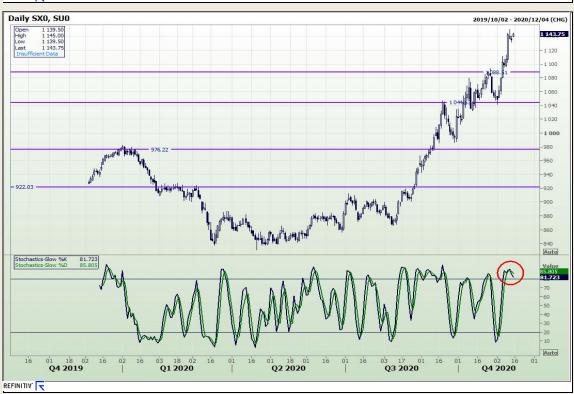

ls Bridge Boulevard Highveld Extension 73

# **Technical Analysis**

South African Futures Exchange - Maize





Market Report: 04 December 2020

3rd Floor, AFGRI Building 12 Byls Bridge Boulevard Highveld Extension 73

# **Technical Analysis**







Market Report: 04 December 2020

3rd Floor, AFGRI Building 12 Byls Bridge Boulevard Highveld Extension 73

# **Technical Analysis**

South African Futures Exchange - Wheat





Market Report: 04 December 2020

3rd Floor, AFGRI Building 12 Byls Bridge Boulevard Highveld Extension 73

## **Technical Analysis**

Chicago Board of Trade and Kansas Board of Trade - Wheat





Market Report: 04 December 2020

3rd Floor, AFGRI Building 12 Byls Bridge Boulevard Highveld Extension 73

# **Technical Analysis**

**Chicago Board of Trade - Soybeans** 





Market Report: 04 December 2020

3rd Floor, AFGRI Building 12 Byls Bridge Boulevard Highveld Extension 73

# **Technical Analysis**

**South African Futures Exchange - Soybeans** 





Market Report: 04 December 2020

3rd Floor, AFGRI Building 12 Byls Bridge Boulevard Highveld Extension 73

# **Technical Analysis**

South African Futures Exchange - Sunflower