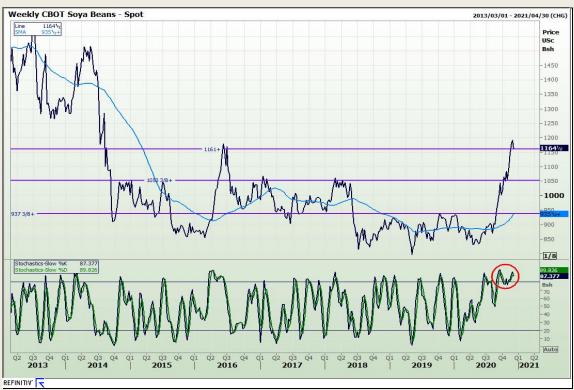

# **Technical Analysis**

**Chicago Board of Trade - Soybeans** 

Market Report: 04 December 2020

3rd Floor, AFGRI Building 12 Byls Bridge Boulevard Highveld Extension 73