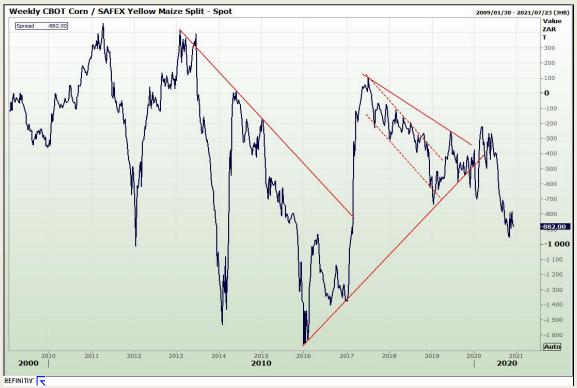

# **Technical Analysis**

South African Futures Exchange - Maize

Market Report: 04 December 2020

3rd Floor, AFGRI Building 12 Byls Bridge Boulevard Highveld Extension 73