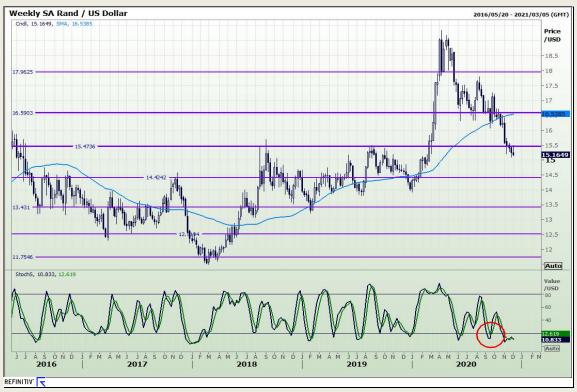

# **Technical Analysis**

Market Report: 04 December 2020

3rd Floor, AFGRI Building 12 Byls Bridge Boulevard Highveld Extension 73

## **Technical Analysis**

Market Report: 04 December 2020

3rd Floor, AFGRI Building 12 Byls Bridge Boulevard Highveld Extension 73