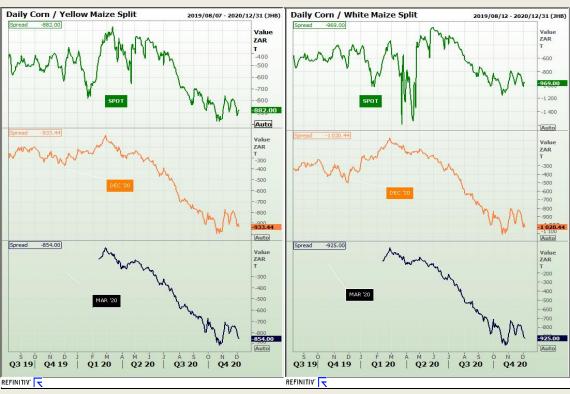

# **Technical Analysis**

South African Futures Exchange - Maize

Market Report: 04 December 2020

3rd Floor, AFGRI Building 12 Byls Bridge Boulevard Highveld Extension 73