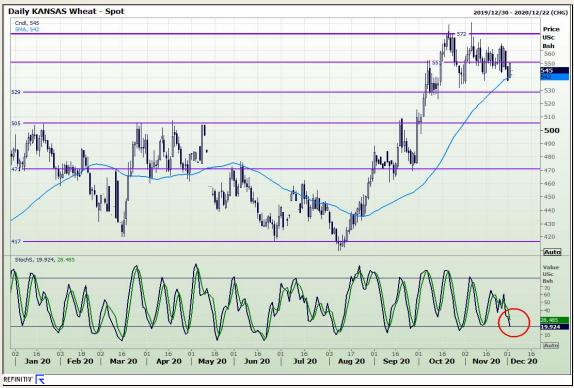

## **Technical Analysis**

Chicago Board of Trade and Kansas Board of Trade - Wheat

Market Report: 04 December 2020

3rd Floor, AFGRI Building 12 Byls Bridge Boulevard Highveld Extension 73