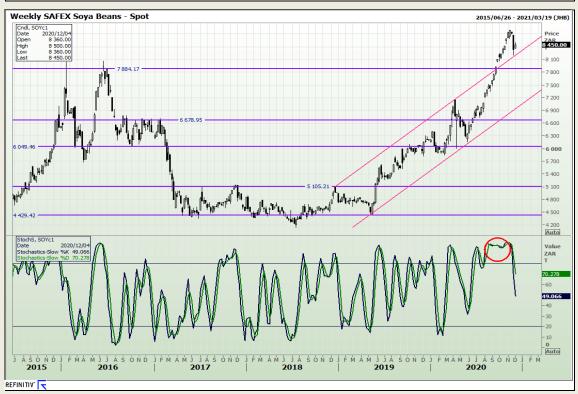

# **Technical Analysis**

**South African Futures Exchange - Soybeans** 

Market Report: 04 December 2020

3rd Floor, AFGRI Building 12 Byls Bridge Boulevard Highveld Extension 73