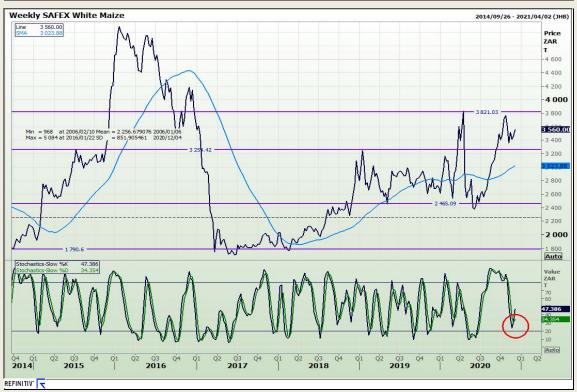

# **Technical Analysis**

South African Futures Exchange - Maize

Market Report: 04 December 2020

3rd Floor, AFGRI Building 12 Byls Bridge Boulevard Highveld Extension 73