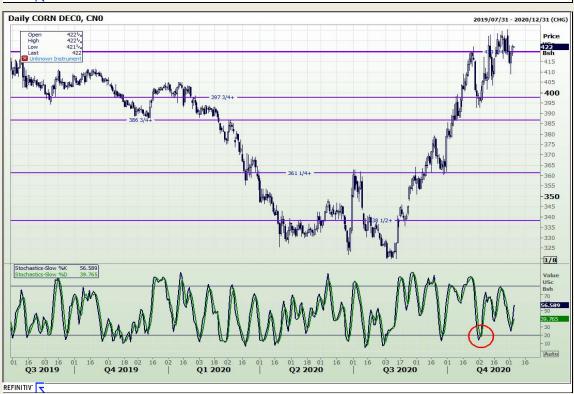

## **Technical Analysis**

Market Report: 04 December 2020

3rd Floor, AFGRI Building 12 Byls Bridge Boulevard Highveld Extension 73