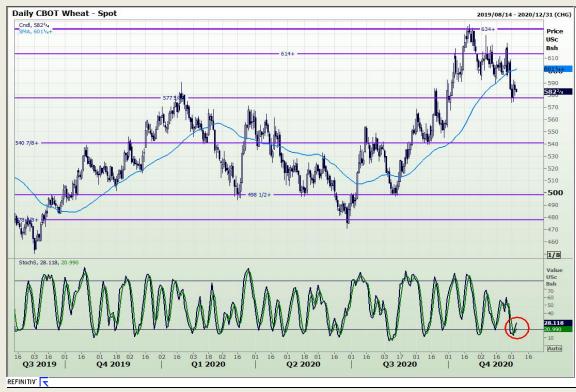

## **Technical Analysis**

Chicago Board of Trade and Kansas Board of Trade - Wheat

Market Report: 04 December 2020

3rd Floor, AFGRI Building 12 Byls Bridge Boulevard Highveld Extension 73