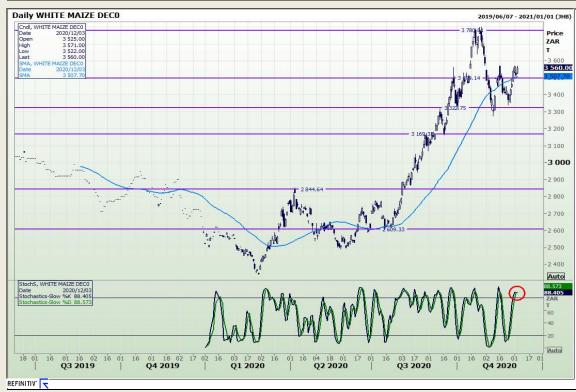

# **Technical Analysis**

South African Futures Exchange - Maize

Market Report: 04 December 2020

3rd Floor, AFGRI Building 12 Byls Bridge Boulevard Highveld Extension 73