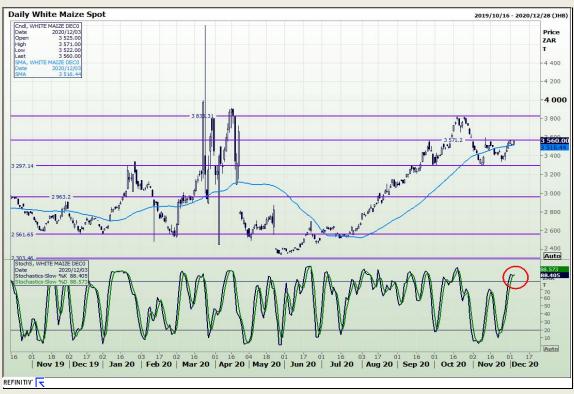

# **Technical Analysis**

South African Futures Exchange - Maize

Market Report: 04 December 2020

3rd Floor, AFGRI Building 12 Byls Bridge Boulevard Highveld Extension 73