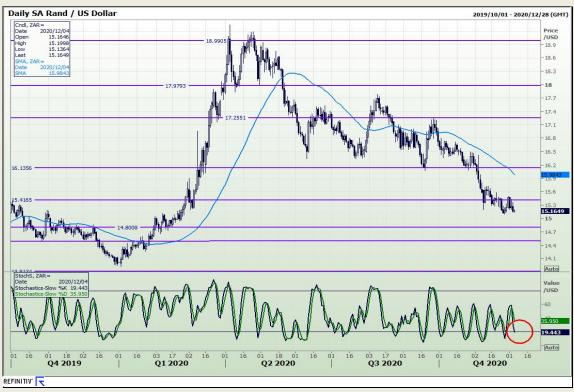

## **Technical Analysis**

Market Report: 04 December 2020

3rd Floor, AFGRI Building 12 Byls Bridge Boulevard Highveld Extension 73