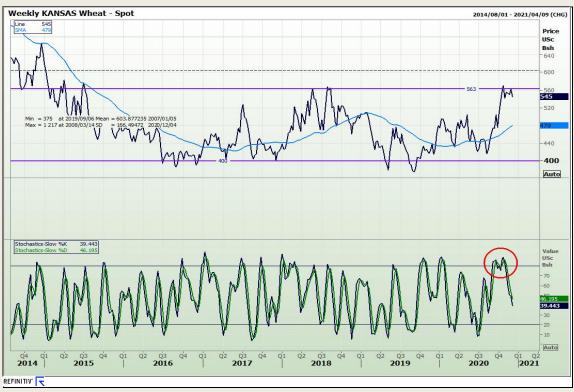

## **Technical Analysis**

Chicago Board of Trade and Kansas Board of Trade - Wheat

Market Report: 04 December 2020

3rd Floor, AFGRI Building 12 Byls Bridge Boulevard Highveld Extension 73