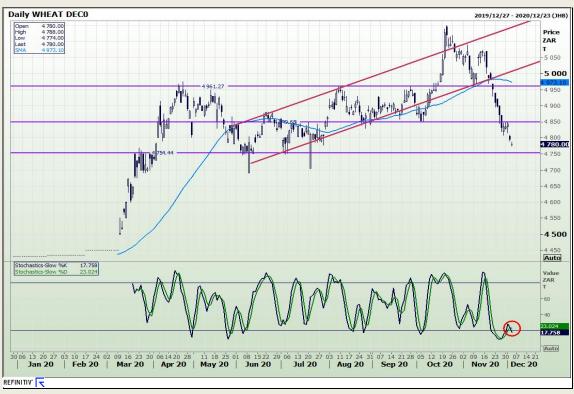

# **Technical Analysis**

South African Futures Exchange - Wheat

Market Report: 04 December 2020

3rd Floor, AFGRI Building 12 Byls Bridge Boulevard Highveld Extension 73