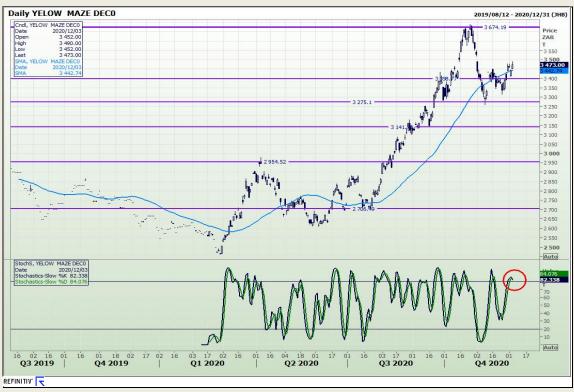

# **Technical Analysis**

South African Futures Exchange - Maize

Market Report: 04 December 2020

3rd Floor, AFGRI Building 12 Byls Bridge Boulevard Highveld Extension 73