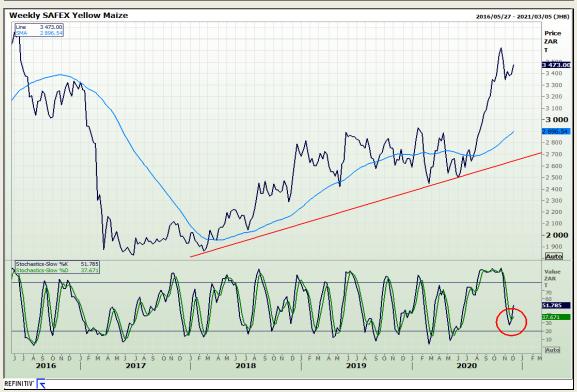

# **Technical Analysis**

South African Futures Exchange - Maize

Market Report: 04 December 2020

3rd Floor, AFGRI Building 12 Byls Bridge Boulevard Highveld Extension 73