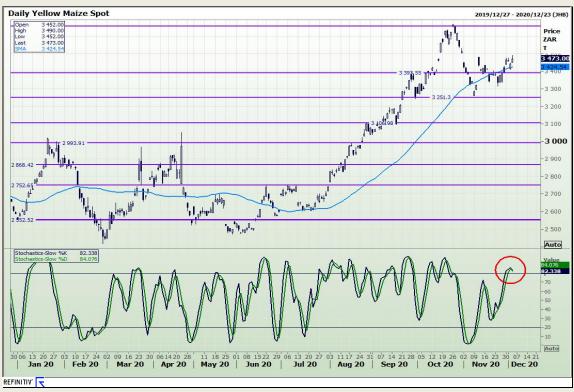

# **Technical Analysis**

South African Futures Exchange - Maize

Market Report: 04 December 2020

3rd Floor, AFGRI Building 12 Byls Bridge Boulevard Highveld Extension 73