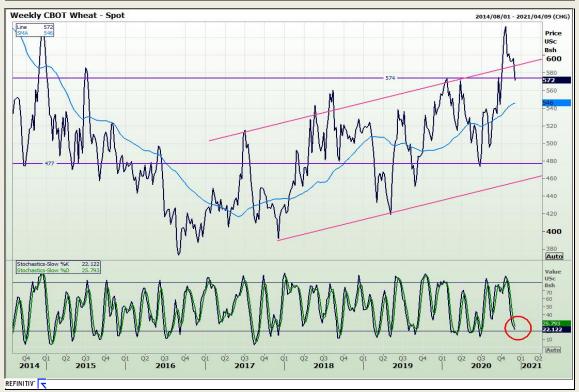

## **Technical Analysis**

Chicago Board of Trade and Kansas Board of Trade - Wheat

Market Report: 04 December 2020

3rd Floor, AFGRI Building 12 Byls Bridge Boulevard Highveld Extension 73