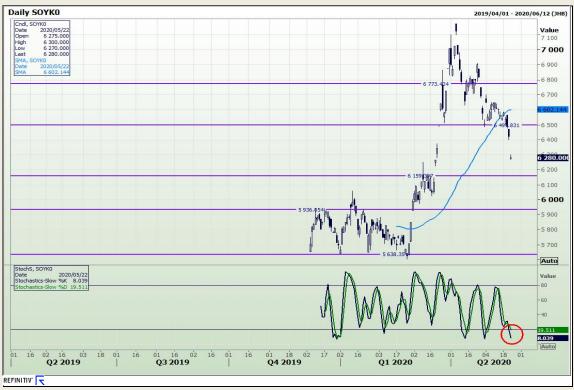

# **Technical Analysis**

**Chicago Board of Trade - Soybeans** 

Market Report: 04 December 2020

3rd Floor, AFGRI Building 12 Byls Bridge Boulevard Highveld Extension 73