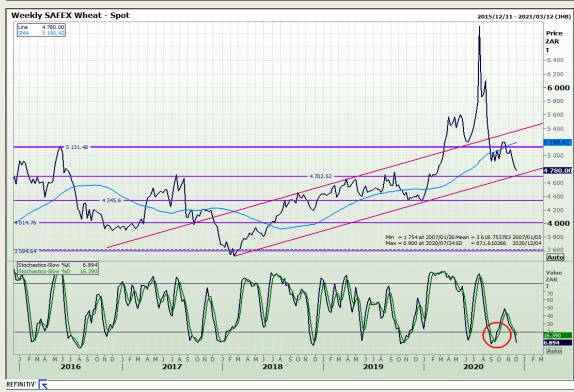

# **Technical Analysis**

South African Futures Exchange - Wheat

Market Report: 04 December 2020

3rd Floor, AFGRI Building 12 Byls Bridge Boulevard Highveld Extension 73