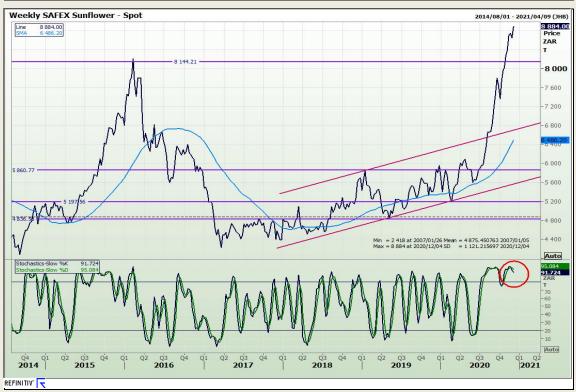

echnical Analysis**

South African Futures Exchange - Wheat





Market Report: 04 December 2020

3rd Floor, AFGRI Building 12 Byls Bridge Boulevard Highveld Extension 73

## **Technical Analysis**

Chicago Board of Trade and Kansas Board of Trade - Wheat





Market Report: 04 December 2020

3rd Floor, AFGRI Building 12 Byls Bridge Boulevard Highveld Extension 73

# **Technical Analysis**

**Chicago Board of Trade - Soybeans** 





Market Report: 04 December 2020

3rd Floor, AFGRI Building 12 Byls Bridge Boulevard Highveld Extension 73

# **Technical Analysis**

**South African Futures Exchange - Soybeans** 





Market Report: 04 December 2020

3rd Floor, AFGRI Building 12 Byls Bridge Boulevard Highveld Extension 73

# **Technical Analysis**

South African Futures Exchange - Sunflower