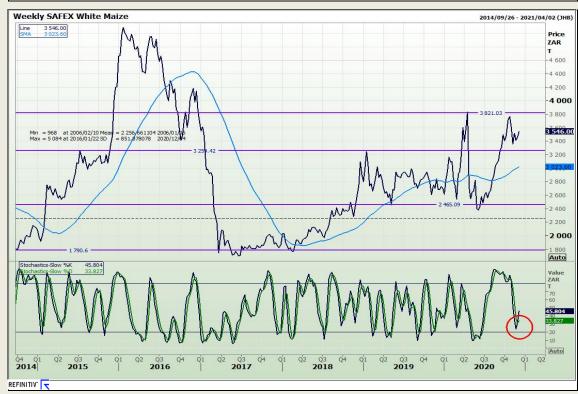

# **Technical Analysis**

South African Futures Exchange - Maize

Market Report: 07 December 2020

3rd Floor, AFGRI Building 12 Byls Bridge Boulevard Highveld Extension 73