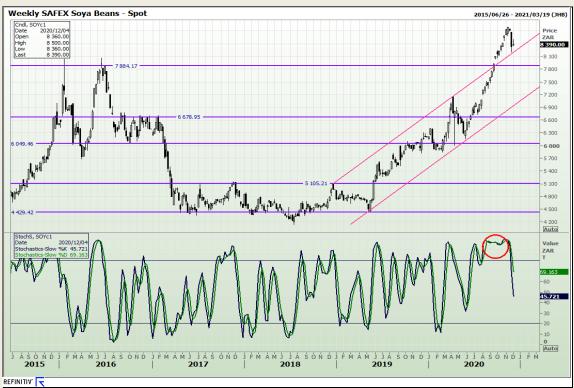

# **Technical Analysis**

**South African Futures Exchange - Soybeans** 

Market Report: 07 December 2020

3rd Floor, AFGRI Building 12 Byls Bridge Boulevard Highveld Extension 73