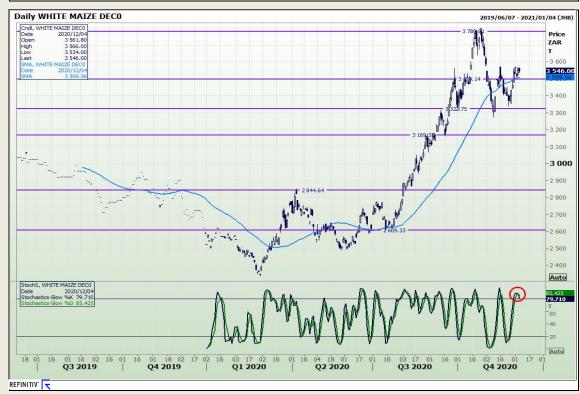

# **Technical Analysis**

South African Futures Exchange - Maize

Market Report: 07 December 2020

3rd Floor, AFGRI Building 12 Byls Bridge Boulevard Highveld Extension 73

## **Technical Analysis**

South African Futures Exchange - Maize

Market Report: 07 December 2020

3rd Floor, AFGRI Building 12 Byls Bridge Boulevard Highveld Extension 73

## **Technical Analysis**

Market Report: 07 December 2020

3rd Floor, AFGRI Building 12 Byls Bridge Boulevard Highveld Extension 73