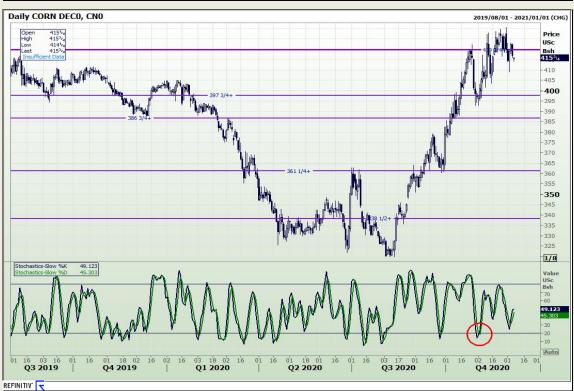

## **Technical Analysis**

Market Report: 07 December 2020

3rd Floor, AFGRI Building 12 Byls Bridge Boulevard Highveld Extension 73