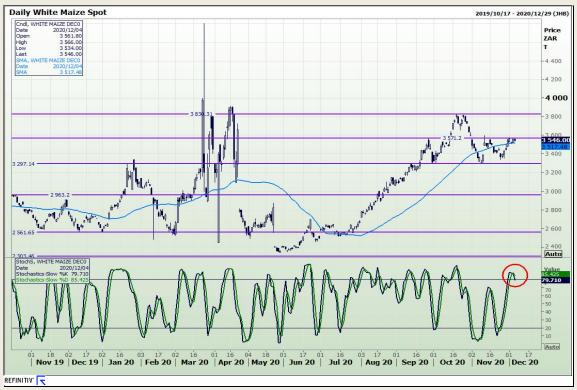

# **Technical Analysis**

South African Futures Exchange - Maize

Market Report: 07 December 2020

3rd Floor, AFGRI Building 12 Byls Bridge Boulevard Highveld Extension 73