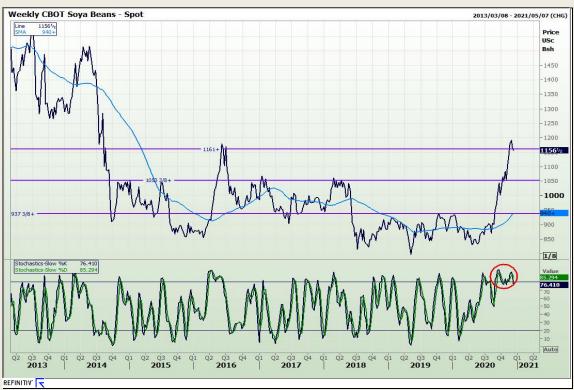

# **Technical Analysis**

**Chicago Board of Trade - Soybeans** 

Market Report: 07 December 2020

3rd Floor, AFGRI Building 12 Byls Bridge Boulevard Highveld Extension 73