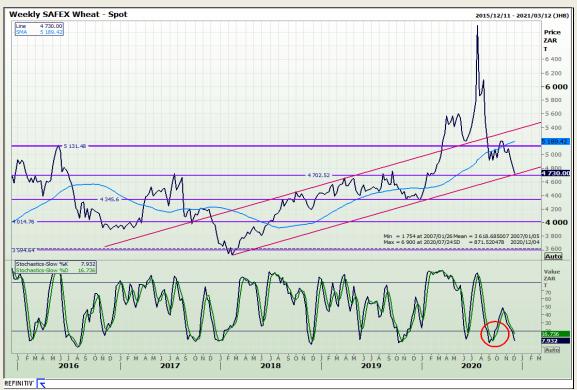

# **Technical Analysis**

South African Futures Exchange - Wheat

Market Report: 07 December 2020

3rd Floor, AFGRI Building 12 Byls Bridge Boulevard Highveld Extension 73