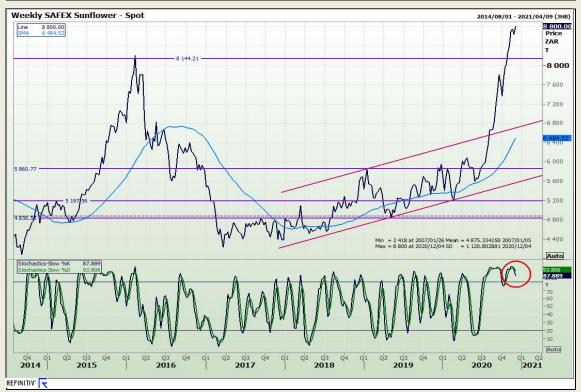

echnical Analysis**

South African Futures Exchange - Wheat





Market Report: 07 December 2020

3rd Floor, AFGRI Building 12 Byls Bridge Boulevard Highveld Extension 73

## **Technical Analysis**

Chicago Board of Trade and Kansas Board of Trade - Wheat





Market Report: 07 December 2020

3rd Floor, AFGRI Building 12 Byls Bridge Boulevard Highveld Extension 73

# **Technical Analysis**

**Chicago Board of Trade - Soybeans** 





Market Report: 07 December 2020

3rd Floor, AFGRI Building 12 Byls Bridge Boulevard Highveld Extension 73

# **Technical Analysis**

**South African Futures Exchange - Soybeans** 





Market Report: 07 December 2020

3rd Floor, AFGRI Building 12 Byls Bridge Boulevard Highveld Extension 73

# **Technical Analysis**

South African Futures Exchange - Sunflower