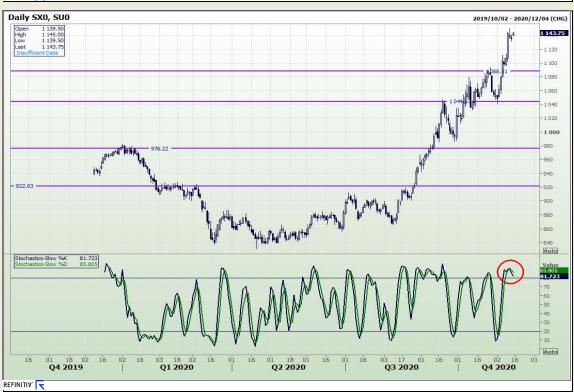

ridge Boulevard Highveld Extension 73

## **Technical Analysis**

South African Futures Exchange - Maize





Market Report: 07 December 2020

3rd Floor, AFGRI Building 12 Byls Bridge Boulevard Highveld Extension 73

## **Technical Analysis**









Market Report: 07 December 2020

3rd Floor, AFGRI Building 12 Byls Bridge Boulevard Highveld Extension 73

# **Technical Analysis**

South African Futures Exchange - Wheat





Market Report: 07 December 2020

3rd Floor, AFGRI Building 12 Byls Bridge Boulevard Highveld Extension 73

## **Technical Analysis**

Chicago Board of Trade and Kansas Board of Trade - Wheat





Market Report: 07 December 2020

3rd Floor, AFGRI Building 12 Byls Bridge Boulevard Highveld Extension 73

# **Technical Analysis**

**Chicago Board of Trade - Soybeans** 





Market Report: 07 December 2020

3rd Floor, AFGRI Building 12 Byls Bridge Boulevard Highveld Extension 73

# **Technical Analysis**

**South African Futures Exchange - Soybeans** 





Market Report: 07 December 2020

3rd Floor, AFGRI Building 12 Byls Bridge Boulevard Highveld Extension 73

# **Technical Analysis**

South African Futures Exchange - Sunflower