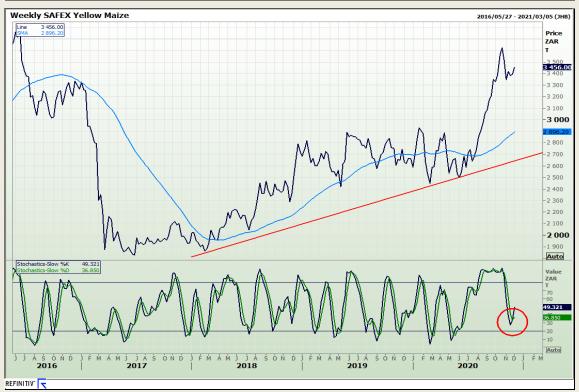

# **Technical Analysis**

South African Futures Exchange - Maize

Market Report: 07 December 2020

3rd Floor, AFGRI Building 12 Byls Bridge Boulevard Highveld Extension 73

## **Technical Analysis**

South African Futures Exchange - Maize

Market Report: 07 December 2020

3rd Floor, AFGRI Building 12 Byls Bridge Boulevard Highveld Extension 73

## **Technical Analysis**

Market Report: 07 December 2020

3rd Floor, AFGRI Building 12 Byls Bridge Boulevard Highveld Extension 73