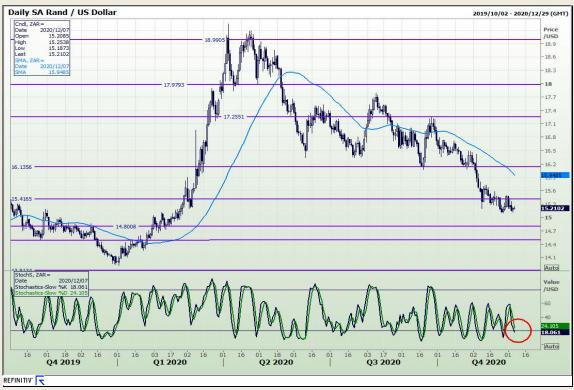

## **Technical Analysis**

Market Report: 07 December 2020

3rd Floor, AFGRI Building 12 Byls Bridge Boulevard Highveld Extension 73