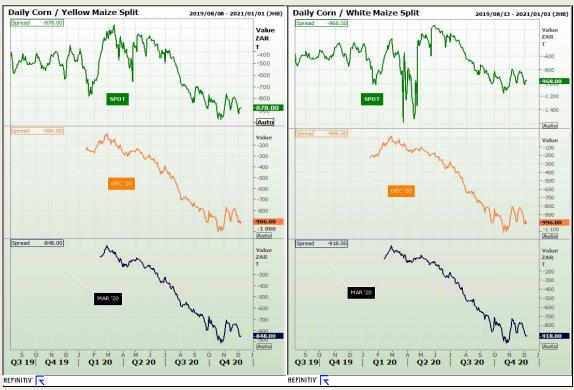

# **Technical Analysis**

South African Futures Exchange - Maize

Market Report: 07 December 2020

3rd Floor, AFGRI Building 12 Byls Bridge Boulevard Highveld Extension 73

## **Technical Analysis**

South African Futures Exchange - Maize

Market Report: 07 December 2020

3rd Floor, AFGRI Building 12 Byls Bridge Boulevard Highveld Extension 73

## **Technical Analysis**

Market Report: 07 December 2020

3rd Floor, AFGRI Building 12 Byls Bridge Boulevard Highveld Extension 73