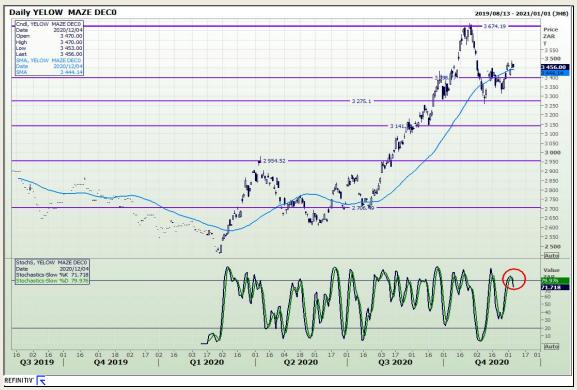

# **Technical Analysis**

South African Futures Exchange - Maize

Market Report: 07 December 2020

3rd Floor, AFGRI Building 12 Byls Bridge Boulevard Highveld Extension 73

## **Technical Analysis**

South African Futures Exchange - Maize

Market Report: 07 December 2020

3rd Floor, AFGRI Building 12 Byls Bridge Boulevard Highveld Extension 73

## **Technical Analysis**

Market Report: 07 December 2020

3rd Floor, AFGRI Building 12 Byls Bridge Boulevard Highveld Extension 73