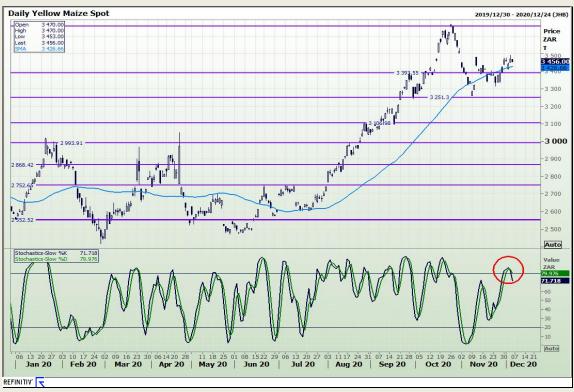

# **Technical Analysis**

South African Futures Exchange - Maize

Market Report: 07 December 2020

3rd Floor, AFGRI Building 12 Byls Bridge Boulevard Highveld Extension 73

## **Technical Analysis**

South African Futures Exchange - Maize

Market Report: 07 December 2020

3rd Floor, AFGRI Building 12 Byls Bridge Boulevard Highveld Extension 73

## **Technical Analysis**

Market Report: 07 December 2020

3rd Floor, AFGRI Building 12 Byls Bridge Boulevard Highveld Extension 73