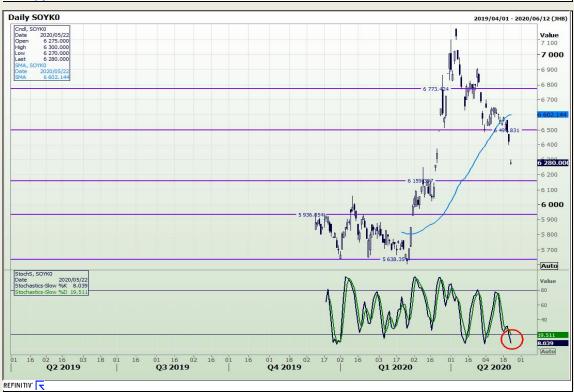

# **Technical Analysis**

**Chicago Board of Trade - Soybeans** 

Market Report: 07 December 2020

3rd Floor, AFGRI Building 12 Byls Bridge Boulevard Highveld Extension 73