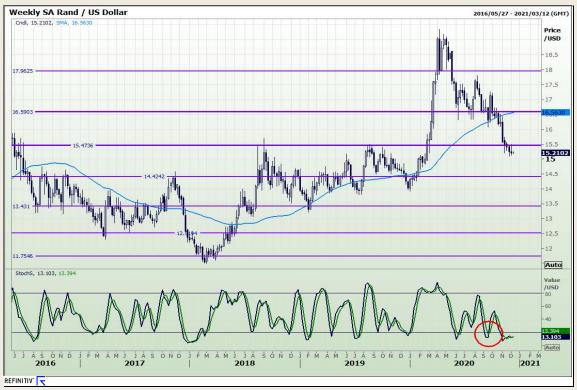

## **Technical Analysis**

Market Report: 07 December 2020

3rd Floor, AFGRI Building 12 Byls Bridge Boulevard Highveld Extension 73