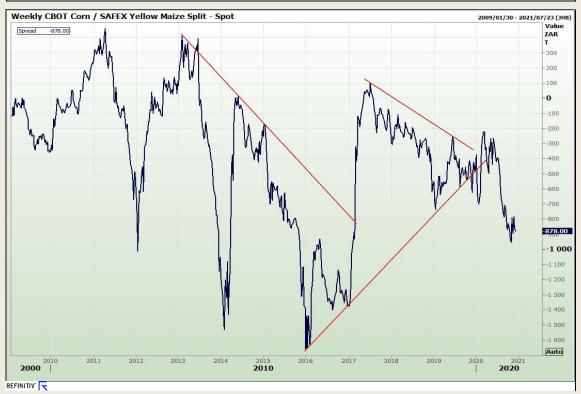

# **Technical Analysis**

South African Futures Exchange - Maize

Market Report: 07 December 2020

3rd Floor, AFGRI Building 12 Byls Bridge Boulevard Highveld Extension 73

## **Technical Analysis**

South African Futures Exchange - Maize

Market Report: 07 December 2020

3rd Floor, AFGRI Building 12 Byls Bridge Boulevard Highveld Extension 73

## **Technical Analysis**

Market Report: 07 December 2020

3rd Floor, AFGRI Building 12 Byls Bridge Boulevard Highveld Extension 73