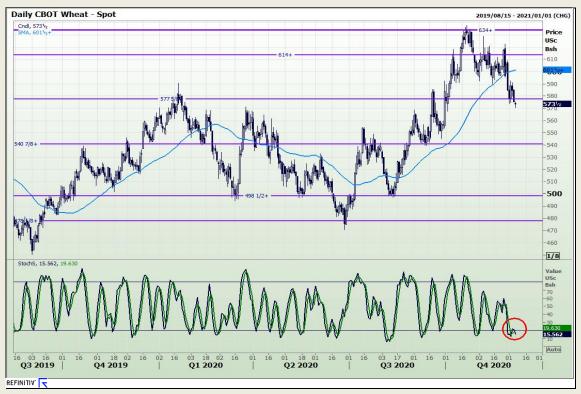

## **Technical Analysis**

Chicago Board of Trade and Kansas Board of Trade - Wheat

Market Report: 07 December 2020

3rd Floor, AFGRI Building 12 Byls Bridge Boulevard Highveld Extension 73