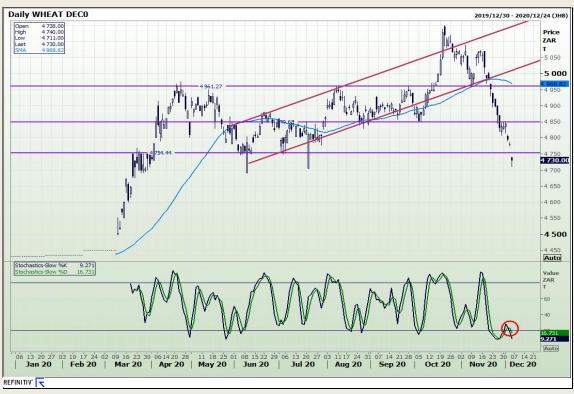

# **Technical Analysis**

South African Futures Exchange - Wheat

Market Report: 07 December 2020

3rd Floor, AFGRI Building 12 Byls Bridge Boulevard Highveld Extension 73