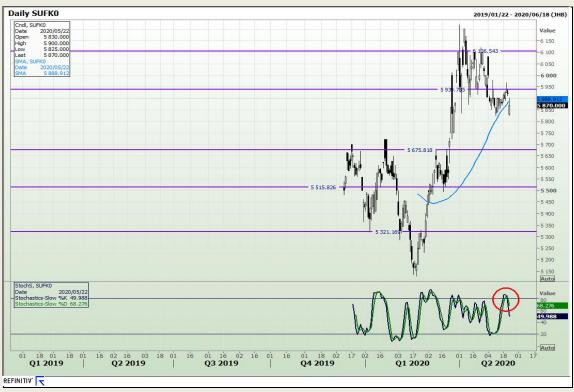

hnical Analysis**

South African Futures Exchange - Wheat





Market Report: 07 December 2020

3rd Floor, AFGRI Building 12 Byls Bridge Boulevard Highveld Extension 73

## **Technical Analysis**

Chicago Board of Trade and Kansas Board of Trade - Wheat





Market Report: 07 December 2020

3rd Floor, AFGRI Building 12 Byls Bridge Boulevard Highveld Extension 73

# **Technical Analysis**

**Chicago Board of Trade - Soybeans** 





Market Report: 07 December 2020

3rd Floor, AFGRI Building 12 Byls Bridge Boulevard Highveld Extension 73

# **Technical Analysis**

**South African Futures Exchange - Soybeans** 





Market Report: 07 December 2020

3rd Floor, AFGRI Building 12 Byls Bridge Boulevard Highveld Extension 73

# **Technical Analysis**

South African Futures Exchange - Sunflower