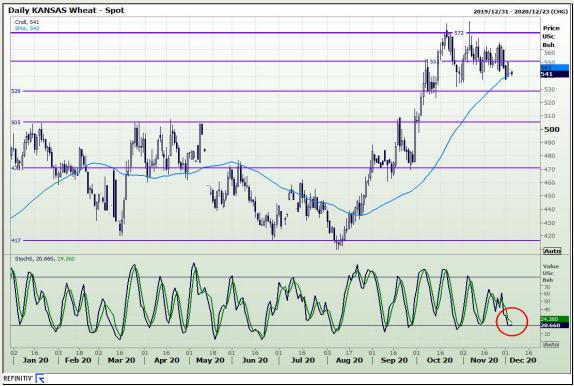

## **Technical Analysis**

Chicago Board of Trade and Kansas Board of Trade - Wheat

Market Report: 07 December 2020

3rd Floor, AFGRI Building 12 Byls Bridge Boulevard Highveld Extension 73