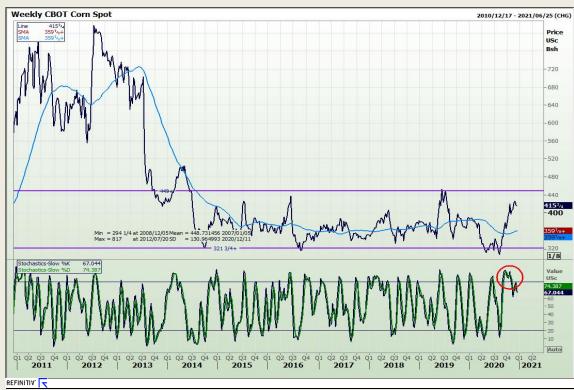

## **Technical Analysis**

Market Report: 07 December 2020

3rd Floor, AFGRI Building 12 Byls Bridge Boulevard Highveld Extension 73