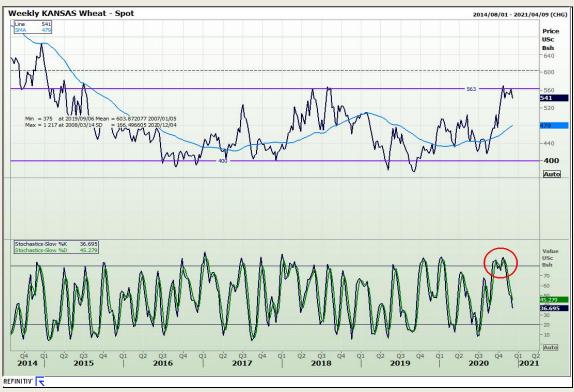

## **Technical Analysis**

Chicago Board of Trade and Kansas Board of Trade - Wheat

Market Report: 07 December 2020

3rd Floor, AFGRI Building 12 Byls Bridge Boulevard Highveld Extension 73