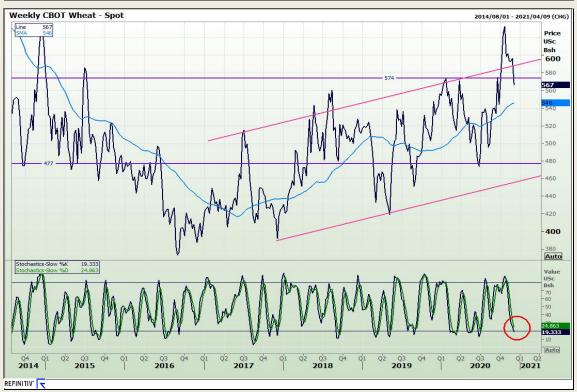

## **Technical Analysis**

Chicago Board of Trade and Kansas Board of Trade - Wheat

Market Report: 07 December 2020

3rd Floor, AFGRI Building 12 Byls Bridge Boulevard Highveld Extension 73