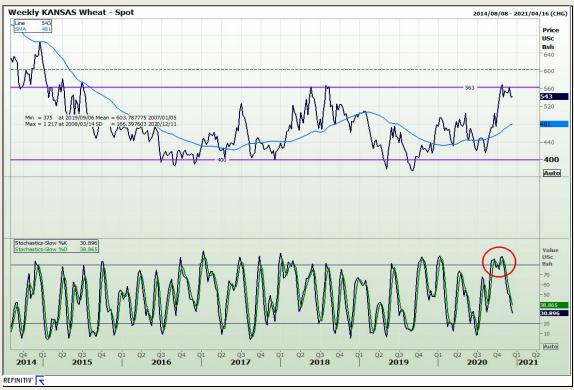

## **Technical Analysis**

Chicago Board of Trade and Kansas Board of Trade - Wheat

Market Report: 08 December 2020

3rd Floor, AFGRI Building 12 Byls Bridge Boulevard Highveld Extension 73