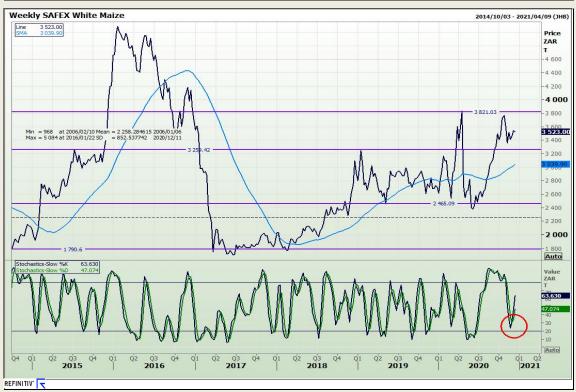

# **Technical Analysis**

South African Futures Exchange - Maize

Market Report: 08 December 2020

3rd Floor, AFGRI Building 12 Byls Bridge Boulevard Highveld Extension 73

## **Technical Analysis**

South African Futures Exchange - Maize

Market Report: 08 December 2020

3rd Floor, AFGRI Building 12 Byls Bridge Boulevard Highveld Extension 73