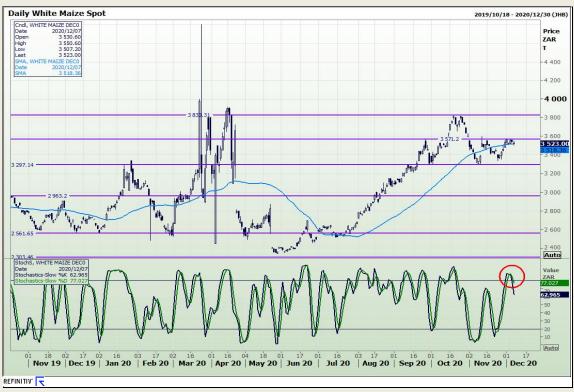

# **Technical Analysis**

South African Futures Exchange - Maize

Market Report: 08 December 2020

3rd Floor, AFGRI Building 12 Byls Bridge Boulevard Highveld Extension 73

## **Technical Analysis**

South African Futures Exchange - Maize

Market Report: 08 December 2020

3rd Floor, AFGRI Building 12 Byls Bridge Boulevard Highveld Extension 73