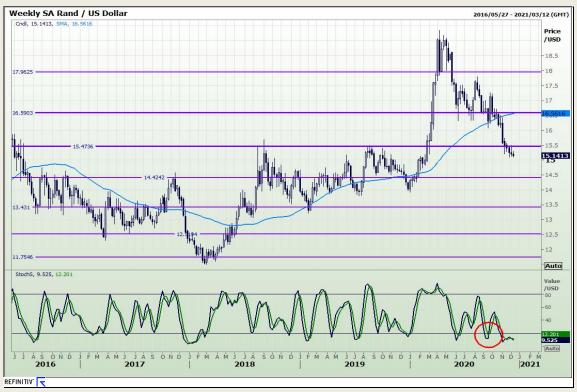

## **Technical Analysis**

Market Report: 08 December 2020

3rd Floor, AFGRI Building 12 Byls Bridge Boulevard Highveld Extension 73