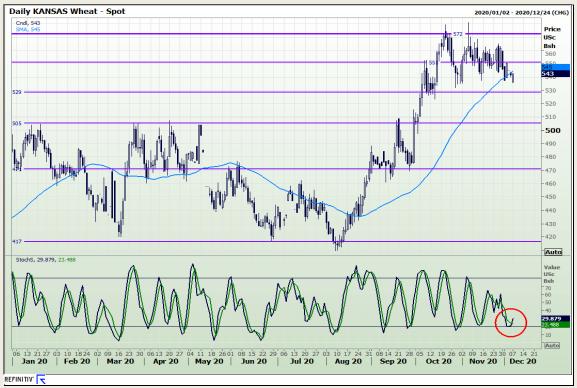

## **Technical Analysis**

Chicago Board of Trade and Kansas Board of Trade - Wheat

Market Report: 08 December 2020

3rd Floor, AFGRI Building 12 Byls Bridge Boulevard Highveld Extension 73