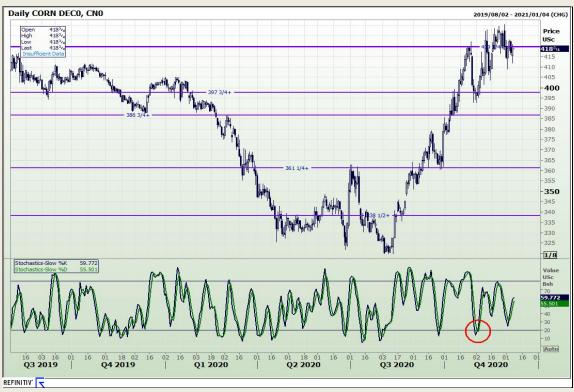

## **Technical Analysis**

Chicago Board of Trade and Kansas Board of Trade - Wheat

Market Report: 08 December 2020

3rd Floor, AFGRI Building 12 Byls Bridge Boulevard Highveld Extension 73