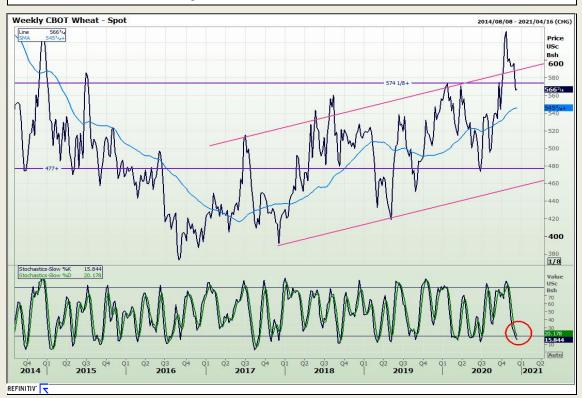

## **Technical Analysis**

Chicago Board of Trade and Kansas Board of Trade - Wheat

Market Report: 08 December 2020

3rd Floor, AFGRI Building 12 Byls Bridge Boulevard Highveld Extension 73