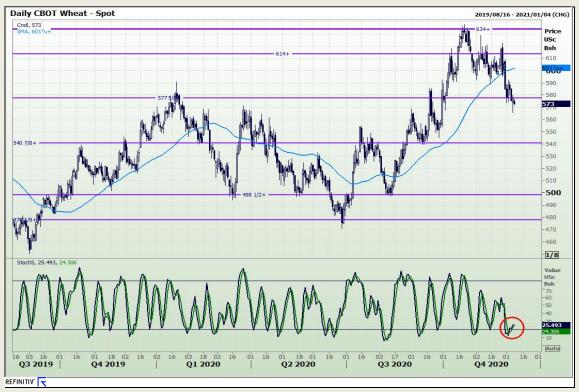

## **Technical Analysis**

Chicago Board of Trade and Kansas Board of Trade - Wheat

Market Report: 08 December 2020

3rd Floor, AFGRI Building 12 Byls Bridge Boulevard Highveld Extension 73