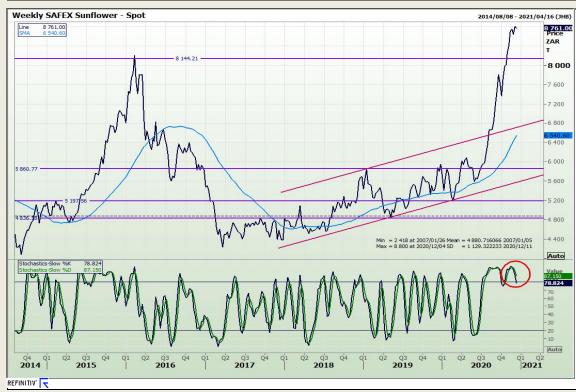

echnical Analysis**

South African Futures Exchange - Wheat





Market Report: 08 December 2020

3rd Floor, AFGRI Building 12 Byls Bridge Boulevard Highveld Extension 73

## **Technical Analysis**

Chicago Board of Trade and Kansas Board of Trade - Wheat





Market Report: 08 December 2020

3rd Floor, AFGRI Building 12 Byls Bridge Boulevard Highveld Extension 73

# **Technical Analysis**

**Chicago Board of Trade - Soybeans** 





Market Report: 08 December 2020

3rd Floor, AFGRI Building 12 Byls Bridge Boulevard Highveld Extension 73

# **Technical Analysis**

**South African Futures Exchange - Soybeans** 





Market Report: 08 December 2020

3rd Floor, AFGRI Building 12 Byls Bridge Boulevard Highveld Extension 73

# **Technical Analysis**

South African Futures Exchange - Sunflower