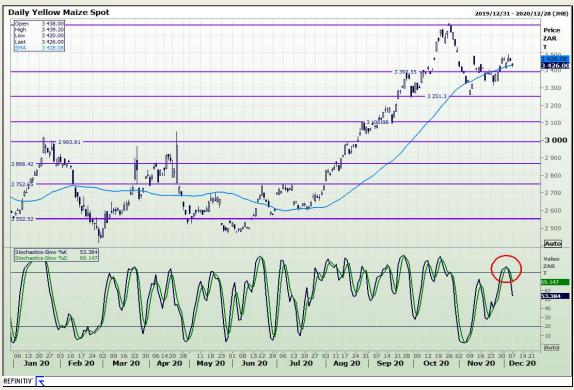

# **Technical Analysis**

South African Futures Exchange - Maize

Market Report: 08 December 2020

3rd Floor, AFGRI Building 12 Byls Bridge Boulevard Highveld Extension 73

## **Technical Analysis**

South African Futures Exchange - Maize

Market Report: 08 December 2020

3rd Floor, AFGRI Building 12 Byls Bridge Boulevard Highveld Extension 73