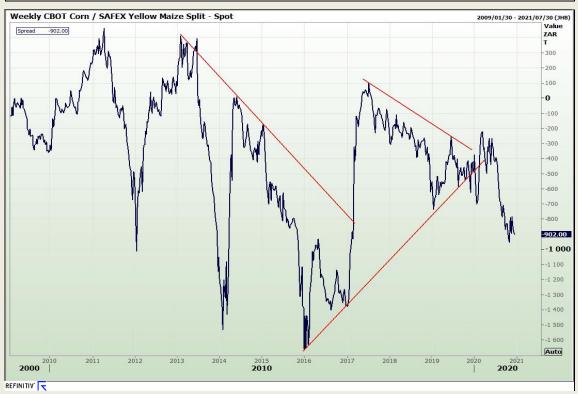

# **Technical Analysis**

South African Futures Exchange - Maize

Market Report: 08 December 2020

3rd Floor, AFGRI Building 12 Byls Bridge Boulevard Highveld Extension 73