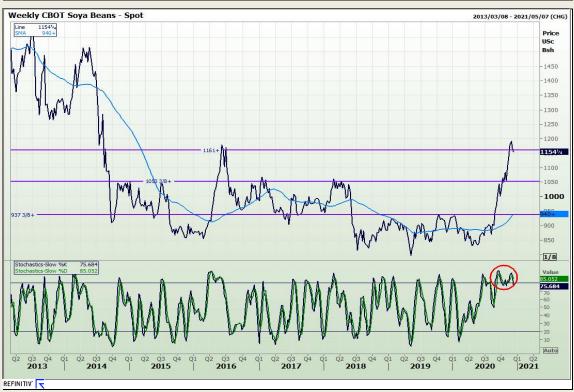

# **Technical Analysis**

**Chicago Board of Trade - Soybeans** 

Market Report: 08 December 2020

3rd Floor, AFGRI Building 12 Byls Bridge Boulevard Highveld Extension 73