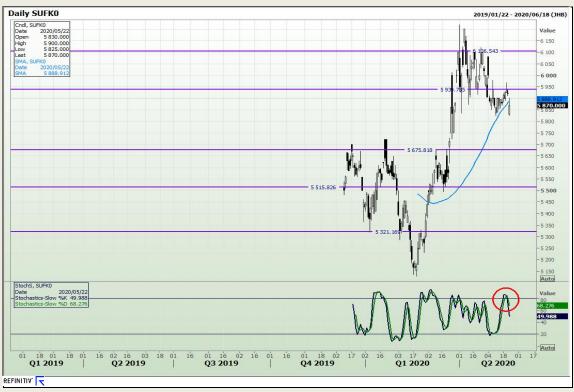

hnical Analysis**

South African Futures Exchange - Wheat





Market Report: 08 December 2020

3rd Floor, AFGRI Building 12 Byls Bridge Boulevard Highveld Extension 73

## **Technical Analysis**

Chicago Board of Trade and Kansas Board of Trade - Wheat





Market Report: 08 December 2020

3rd Floor, AFGRI Building 12 Byls Bridge Boulevard Highveld Extension 73

# **Technical Analysis**

**Chicago Board of Trade - Soybeans** 





Market Report: 08 December 2020

3rd Floor, AFGRI Building 12 Byls Bridge Boulevard Highveld Extension 73

# **Technical Analysis**

**South African Futures Exchange - Soybeans** 





Market Report: 08 December 2020

3rd Floor, AFGRI Building 12 Byls Bridge Boulevard Highveld Extension 73

# **Technical Analysis**

South African Futures Exchange - Sunflower