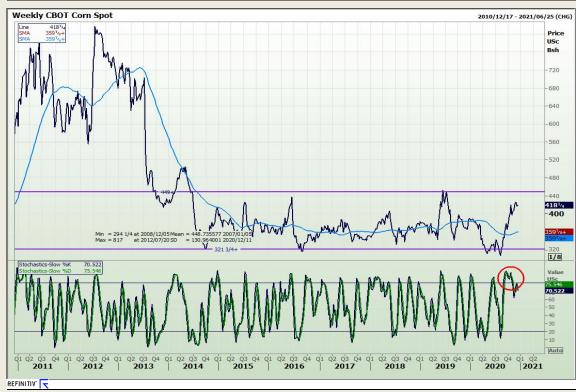

## **Technical Analysis**

Chicago Board of Trade and Kansas Board of Trade - Wheat

Market Report: 08 December 2020

3rd Floor, AFGRI Building 12 Byls Bridge Boulevard Highveld Extension 73