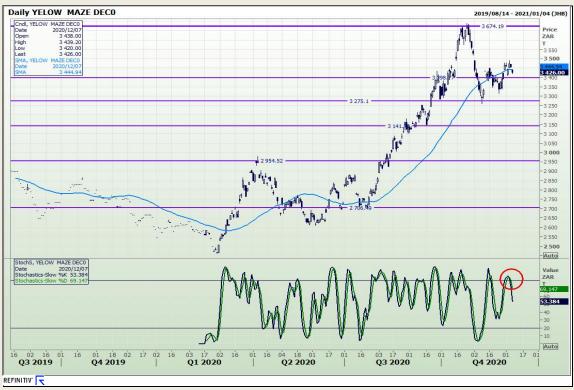

# **Technical Analysis**

South African Futures Exchange - Maize

Market Report: 08 December 2020

3rd Floor, AFGRI Building 12 Byls Bridge Boulevard Highveld Extension 73

## **Technical Analysis**

South African Futures Exchange - Maize

Market Report: 08 December 2020

3rd Floor, AFGRI Building 12 Byls Bridge Boulevard Highveld Extension 73