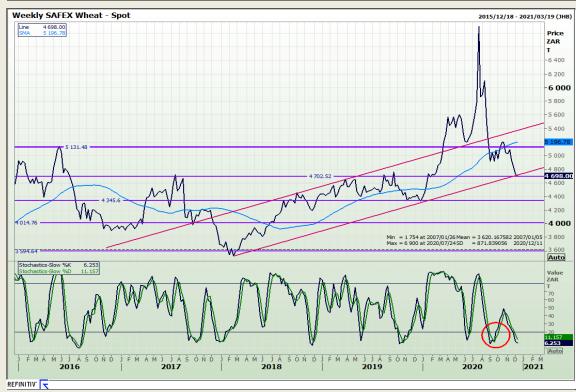

# **Technical Analysis**

South African Futures Exchange - Wheat

Market Report: 08 December 2020

3rd Floor, AFGRI Building 12 Byls Bridge Boulevard Highveld Extension 73