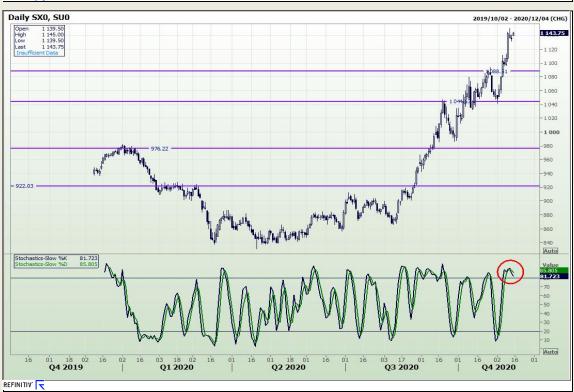

Bridge Boulevard Highveld Extension 73

## **Technical Analysis**

South African Futures Exchange - Maize





Market Report: 08 December 2020

3rd Floor, AFGRI Building 12 Byls Bridge Boulevard Highveld Extension 73

## **Technical Analysis**







Market Report: 08 December 2020

3rd Floor, AFGRI Building 12 Byls Bridge Boulevard Highveld Extension 73

# **Technical Analysis**

South African Futures Exchange - Wheat





Market Report: 08 December 2020

3rd Floor, AFGRI Building 12 Byls Bridge Boulevard Highveld Extension 73

## **Technical Analysis**

Chicago Board of Trade and Kansas Board of Trade - Wheat





Market Report: 08 December 2020

3rd Floor, AFGRI Building 12 Byls Bridge Boulevard Highveld Extension 73

# **Technical Analysis**

**Chicago Board of Trade - Soybeans** 





Market Report: 08 December 2020

3rd Floor, AFGRI Building 12 Byls Bridge Boulevard Highveld Extension 73

# **Technical Analysis**

**South African Futures Exchange - Soybeans** 





Market Report: 08 December 2020

3rd Floor, AFGRI Building 12 Byls Bridge Boulevard Highveld Extension 73

# **Technical Analysis**

South African Futures Exchange - Sunflower