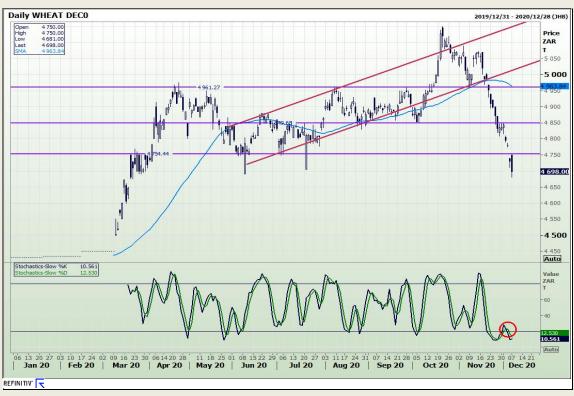

# **Technical Analysis**

South African Futures Exchange - Wheat

Market Report: 08 December 2020

3rd Floor, AFGRI Building 12 Byls Bridge Boulevard Highveld Extension 73