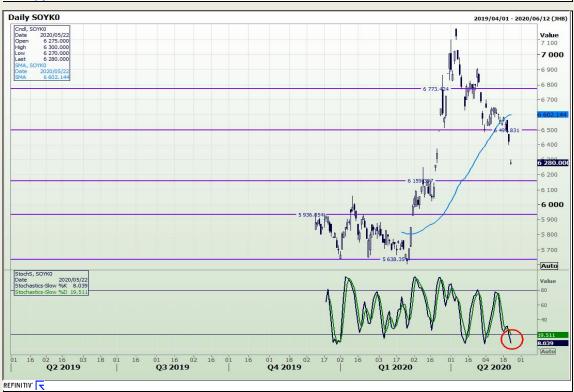

# **Technical Analysis**

**Chicago Board of Trade - Soybeans** 

Market Report: 08 December 2020

3rd Floor, AFGRI Building 12 Byls Bridge Boulevard Highveld Extension 73