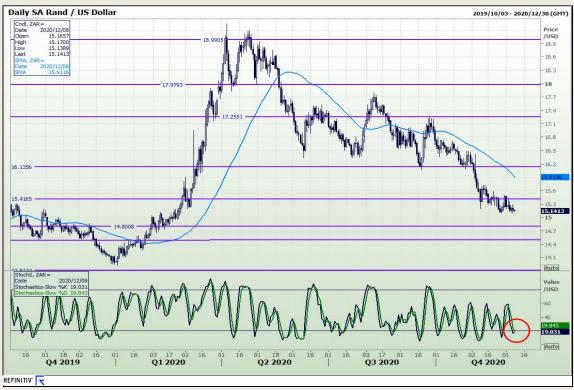

## **Technical Analysis**

Market Report: 08 December 2020

3rd Floor, AFGRI Building 12 Byls Bridge Boulevard Highveld Extension 73