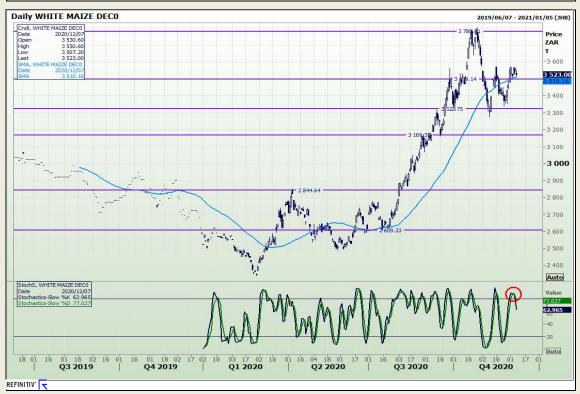

# **Technical Analysis**

South African Futures Exchange - Maize

Market Report: 08 December 2020

3rd Floor, AFGRI Building 12 Byls Bridge Boulevard Highveld Extension 73

## **Technical Analysis**

South African Futures Exchange - Maize

Market Report: 08 December 2020

3rd Floor, AFGRI Building 12 Byls Bridge Boulevard Highveld Extension 73