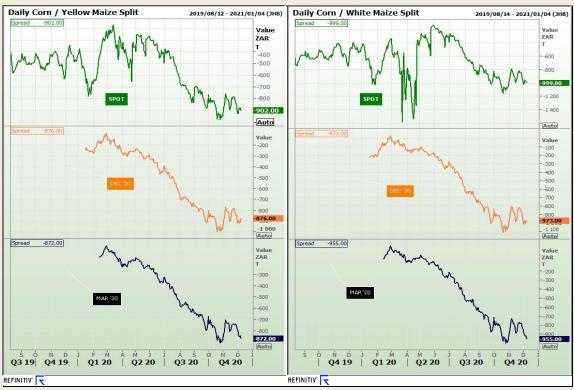

## **Technical Analysis**

South African Futures Exchange - Maize

Market Report: 08 December 2020

3rd Floor, AFGRI Building 12 Byls Bridge Boulevard Highveld Extension 73