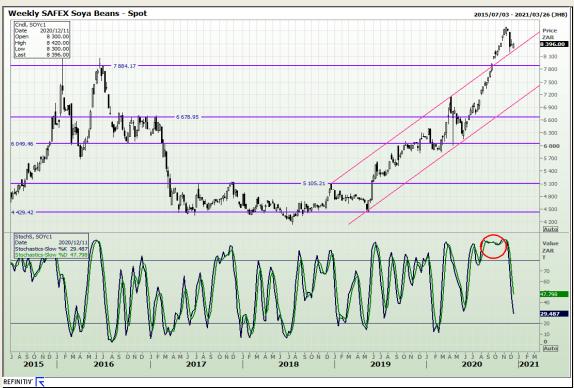

# **Technical Analysis**

**South African Futures Exchange - Soybeans** 

Market Report: 08 December 2020

3rd Floor, AFGRI Building 12 Byls Bridge Boulevard Highveld Extension 73