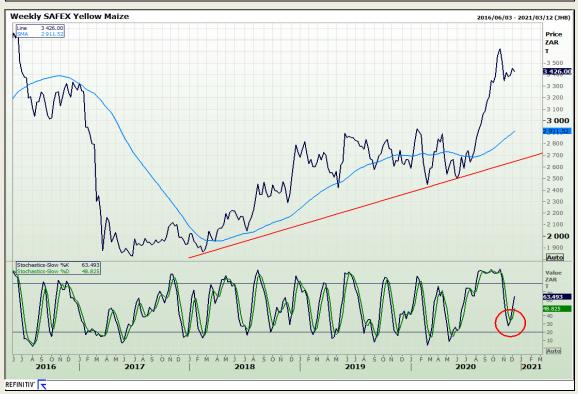

# **Technical Analysis**

South African Futures Exchange - Maize

Market Report: 08 December 2020

3rd Floor, AFGRI Building 12 Byls Bridge Boulevard Highveld Extension 73

## **Technical Analysis**

South African Futures Exchange - Maize

Market Report: 08 December 2020

3rd Floor, AFGRI Building 12 Byls Bridge Boulevard Highveld Extension 73