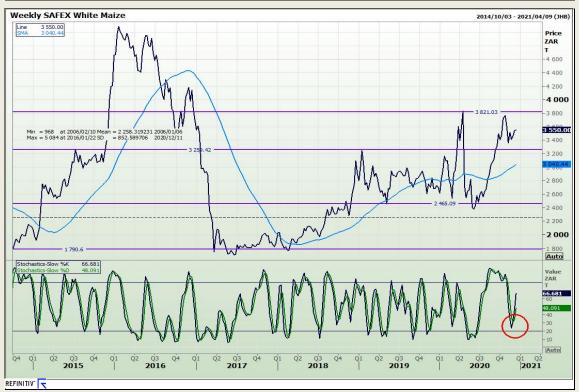

# **Technical Analysis**

South African Futures Exchange - Maize

Market Report: 09 December 2020

3rd Floor, AFGRI Building 12 Byls Bridge Boulevard Highveld Extension 73