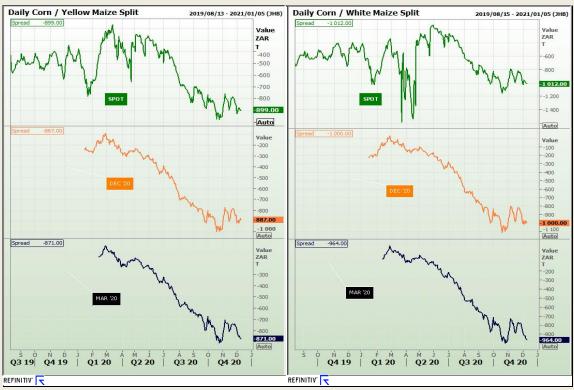

# **Technical Analysis**

Market Report: 09 December 2020

3rd Floor, AFGRI Building 12 Byls Bridge Boulevard Highveld Extension 73

## **Technical Analysis**

Market Report: 09 December 2020

3rd Floor, AFGRI Building 12 Byls Bridge Boulevard Highveld Extension 73