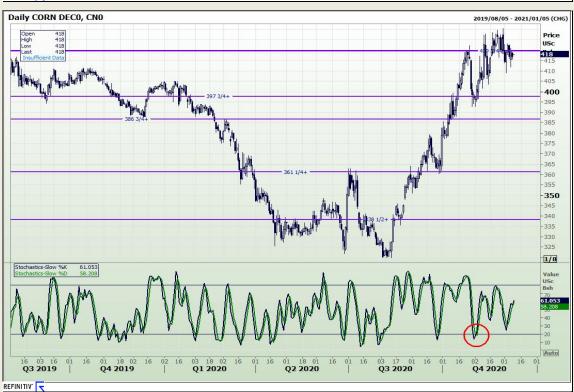

## **Technical Analysis**

Market Report: 09 December 2020

3rd Floor, AFGRI Building 12 Byls Bridge Boulevard Highveld Extension 73