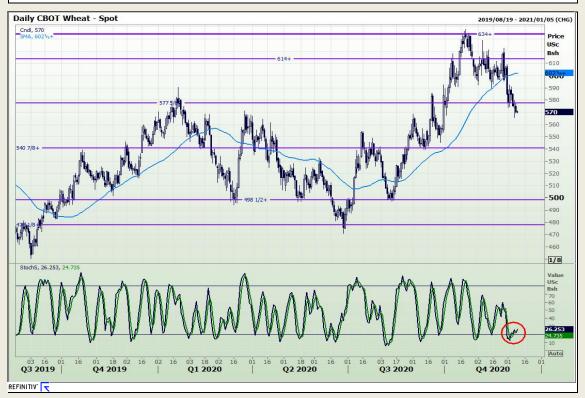

## **Technical Analysis**

Chicago Board of Trade and Kansas Board of Trade - Wheat

Market Report: 09 December 2020

3rd Floor, AFGRI Building 12 Byls Bridge Boulevard Highveld Extension 73