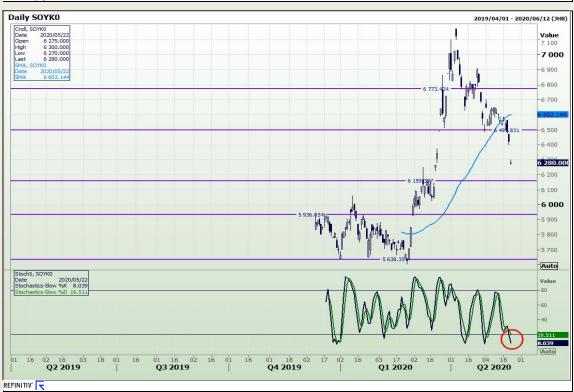

# **Technical Analysis**

Chicago Board of Trade - Soybeans

Market Report: 09 December 2020

3rd Floor, AFGRI Building 12 Byls Bridge Boulevard Highveld Extension 73