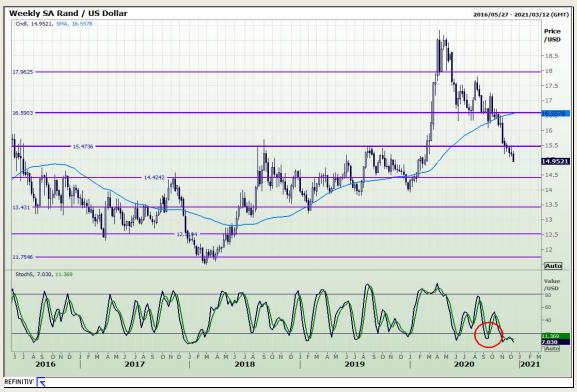

## **Technical Analysis**

Market Report: 09 December 2020

3rd Floor, AFGRI Building 12 Byls Bridge Boulevard Highveld Extension 73