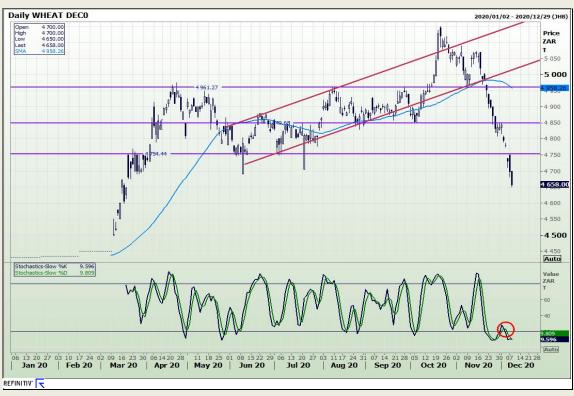

# **Technical Analysis**

South African Futures Exchange - Wheat

Market Report: 09 December 2020

3rd Floor, AFGRI Building 12 Byls Bridge Boulevard Highveld Extension 73