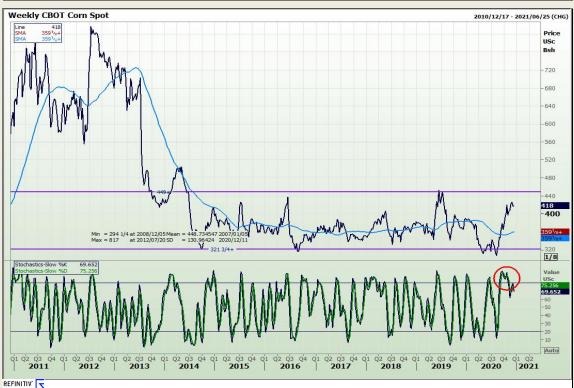

## **Technical Analysis**

Market Report: 09 December 2020

3rd Floor, AFGRI Building 12 Byls Bridge Boulevard Highveld Extension 73