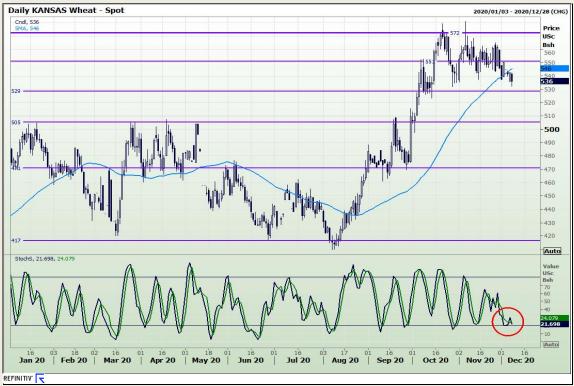

## **Technical Analysis**

Chicago Board of Trade and Kansas Board of Trade - Wheat

Market Report: 09 December 2020

3rd Floor, AFGRI Building 12 Byls Bridge Boulevard Highveld Extension 73