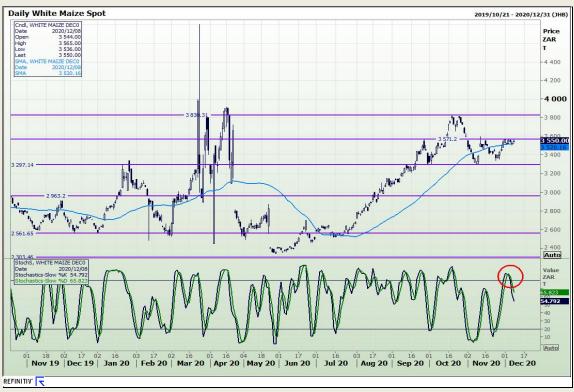

# **Technical Analysis**

South African Futures Exchange - Maize

Market Report: 09 December 2020

3rd Floor, AFGRI Building 12 Byls Bridge Boulevard Highveld Extension 73