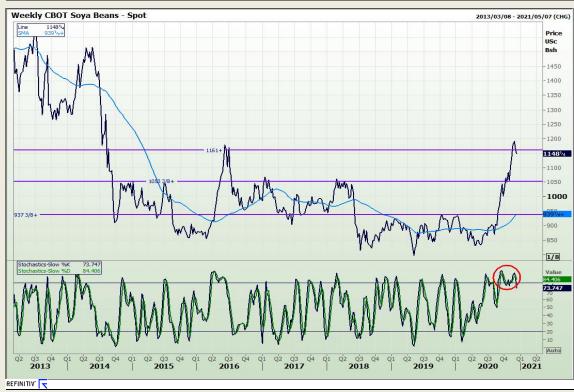

# **Technical Analysis**

Chicago Board of Trade - Soybeans

Market Report: 09 December 2020

3rd Floor, AFGRI Building 12 Byls Bridge Boulevard Highveld Extension 73