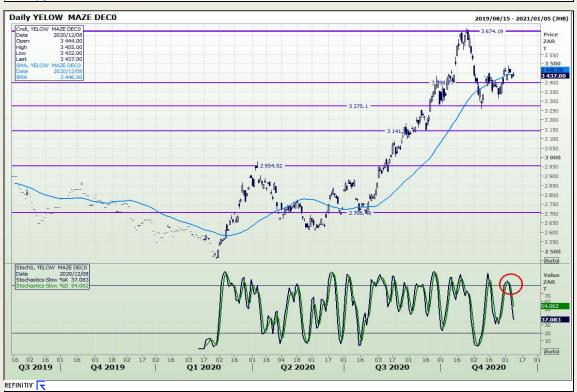

# **Technical Analysis**

South African Futures Exchange - Maize

Market Report: 09 December 2020

3rd Floor, AFGRI Building 12 Byls Bridge Boulevard Highveld Extension 73