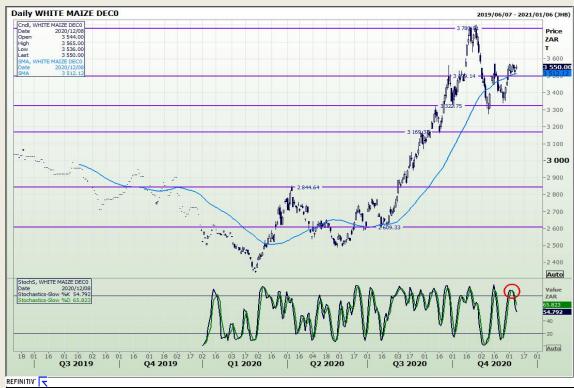

# **Technical Analysis**

South African Futures Exchange - Maize

Market Report: 09 December 2020

3rd Floor, AFGRI Building 12 Byls Bridge Boulevard Highveld Extension 73