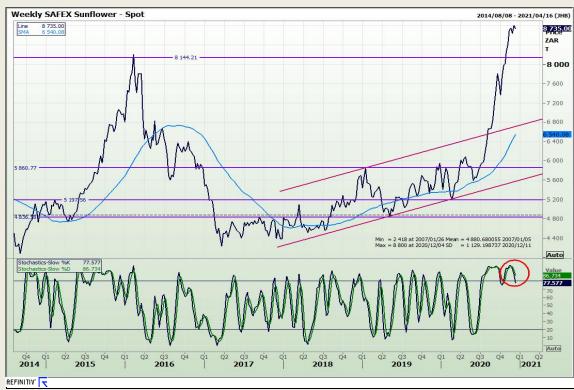

# **Technical Analysis**

South African Futures Exchange - Wheat





Market Report: 09 December 2020

3rd Floor, AFGRI Building 12 Byls Bridge Boulevard Highveld Extension 73

## **Technical Analysis**

Chicago Board of Trade and Kansas Board of Trade - Wheat





Market Report: 09 December 2020

3rd Floor, AFGRI Building 12 Byls Bridge Boulevard Highveld Extension 73

# **Technical Analysis**

Chicago Board of Trade - Soybeans





Market Report: 09 December 2020

3rd Floor, AFGRI Building 12 Byls Bridge Boulevard Highveld Extension 73

# **Technical Analysis**

**South African Futures Exchange - Soybeans** 





Market Report: 09 December 2020

3rd Floor, AFGRI Building 12 Byls Bridge Boulevard Highveld Extension 73

# **Technical Analysis**

South African Futures Exchange - Sunflower