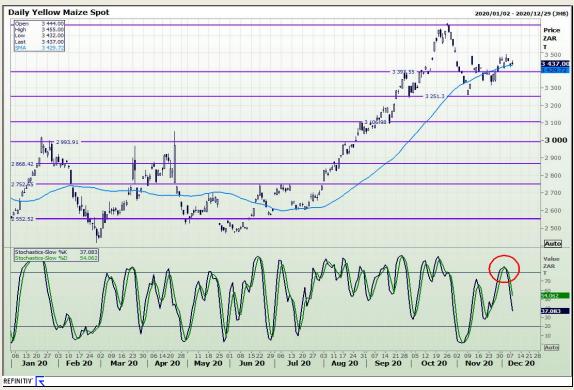

# **Technical Analysis**

South African Futures Exchange - Maize

Market Report: 09 December 2020

3rd Floor, AFGRI Building 12 Byls Bridge Boulevard Highveld Extension 73