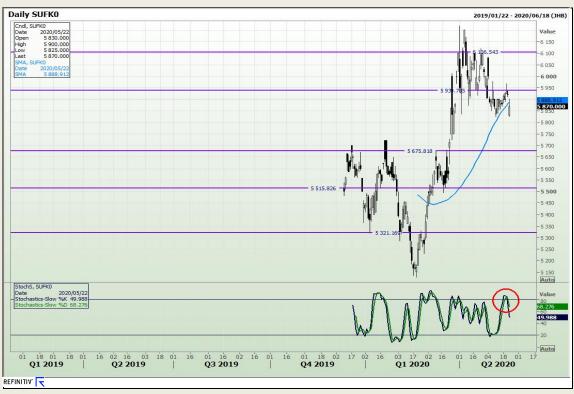

**Technical Analysis**

South African Futures Exchange - Wheat





Market Report: 09 December 2020

3rd Floor, AFGRI Building 12 Byls Bridge Boulevard Highveld Extension 73

## **Technical Analysis**

Chicago Board of Trade and Kansas Board of Trade - Wheat





Market Report: 09 December 2020

3rd Floor, AFGRI Building 12 Byls Bridge Boulevard Highveld Extension 73

# **Technical Analysis**

Chicago Board of Trade - Soybeans





Market Report: 09 December 2020

3rd Floor, AFGRI Building 12 Byls Bridge Boulevard Highveld Extension 73

# **Technical Analysis**

**South African Futures Exchange - Soybeans** 





Market Report: 09 December 2020

3rd Floor, AFGRI Building 12 Byls Bridge Boulevard Highveld Extension 73

# **Technical Analysis**

South African Futures Exchange - Sunflower