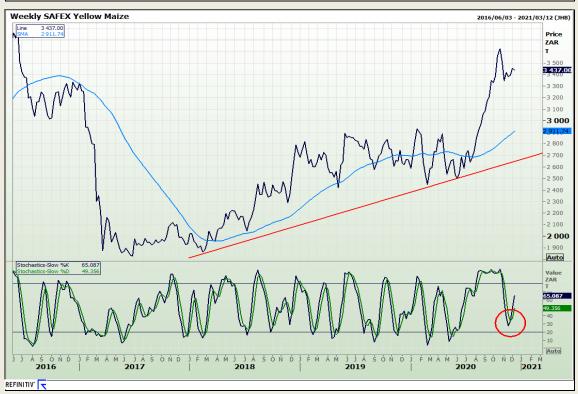

# **Technical Analysis**

South African Futures Exchange - Maize

Market Report: 09 December 2020

3rd Floor, AFGRI Building 12 Byls Bridge Boulevard Highveld Extension 73