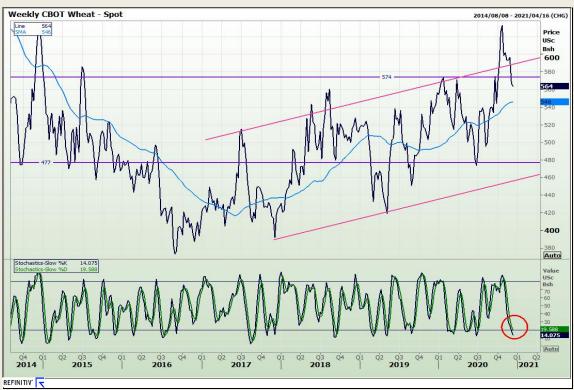

## **Technical Analysis**

Chicago Board of Trade and Kansas Board of Trade - Wheat

Market Report: 09 December 2020

3rd Floor, AFGRI Building 12 Byls Bridge Boulevard Highveld Extension 73