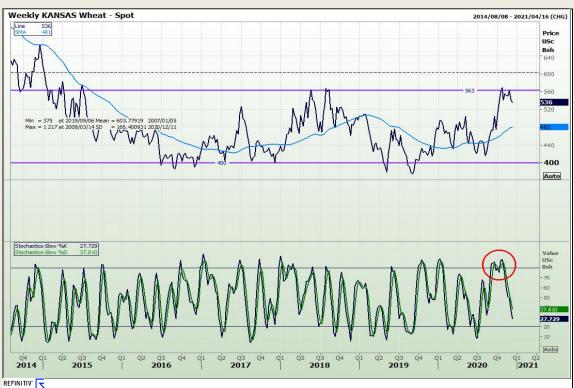

## **Technical Analysis**

Chicago Board of Trade and Kansas Board of Trade - Wheat

Market Report: 09 December 2020

3rd Floor, AFGRI Building 12 Byls Bridge Boulevard Highveld Extension 73