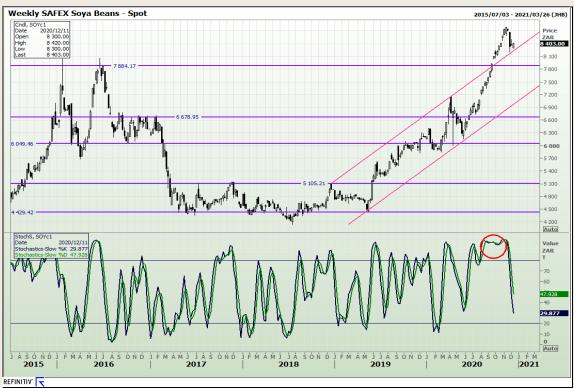

# **Technical Analysis**

**South African Futures Exchange - Soybeans** 

Market Report: 09 December 2020

3rd Floor, AFGRI Building 12 Byls Bridge Boulevard Highveld Extension 73