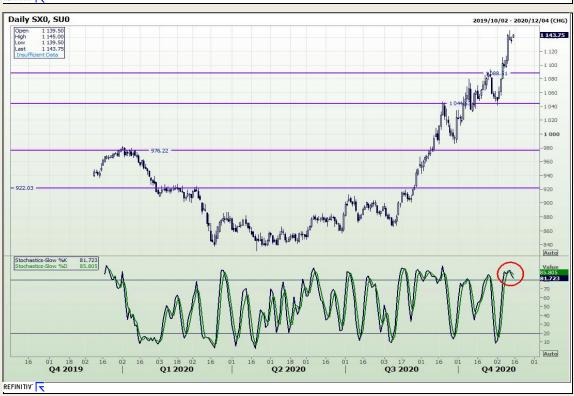

# **Technical Analysis**

**South African Futures Exchange - Soybeans** 

Market Report: 09 December 2020

3rd Floor, AFGRI Building 12 Byls Bridge Boulevard Highveld Extension 73