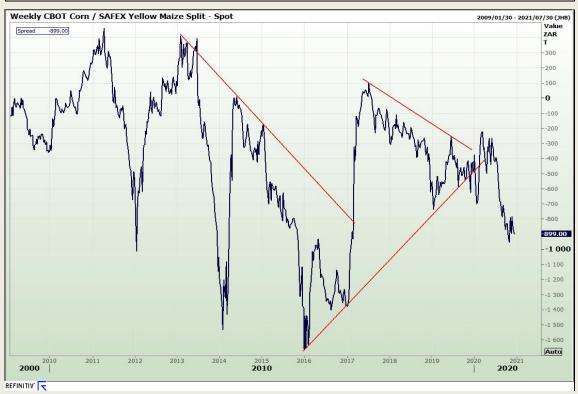

# **Technical Analysis**

South African Futures Exchange - Maize

Market Report: 09 December 2020

3rd Floor, AFGRI Building 12 Byls Bridge Boulevard Highveld Extension 73

# **Technical Analysis**

Market Report: 09 December 2020

3rd Floor, AFGRI Building 12 Byls Bridge Boulevard Highveld Extension 73