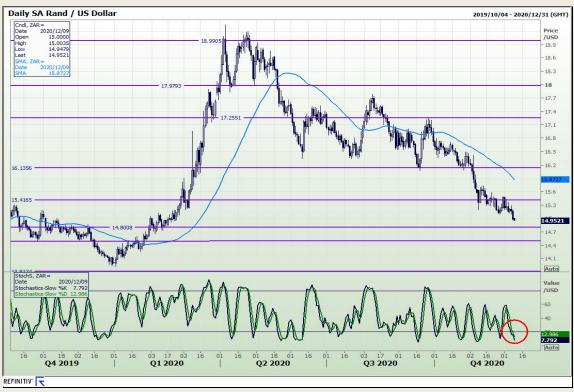

## **Technical Analysis**

Market Report: 09 December 2020

3rd Floor, AFGRI Building 12 Byls Bridge Boulevard Highveld Extension 73