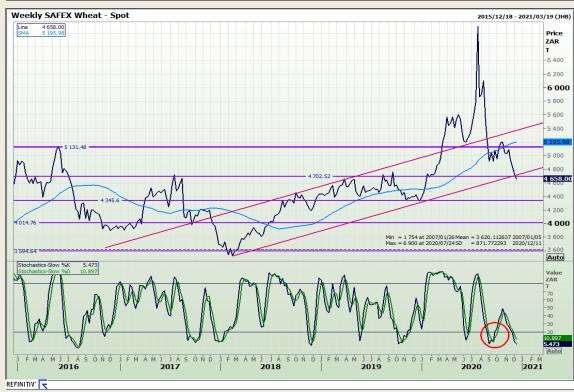

# **Technical Analysis**

South African Futures Exchange - Wheat

Market Report: 09 December 2020

3rd Floor, AFGRI Building 12 Byls Bridge Boulevard Highveld Extension 73