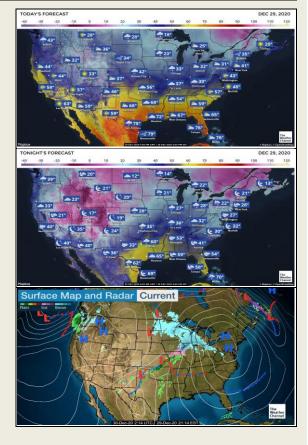

# **United States of America - Weather**

U.S. MIDWEST: The Midwest will see two significant storm systems from Tuesday through Friday before a quiet weather pattern occurs this weekend through early next week with another two storm systems impacting the region during the Jan. 6-9 period.

U.S. DELTA AND SOUTHEAST: The Delta and the Southeast will see periods of wet weather Wednesday through Friday and Jan. 6-10 with dry weather most common during the remainder of the period through Jan. 11.

o Today into Tuesday will be mostly dry before rain increases Wednesday into Friday.

The northern Delta will be wettest and will receive 2.0-3.30" of rain and locally more while other areas in the Delta and the Southeast see totals range from 0.40-2.0" and locally more with a few pockets of lighter rain.