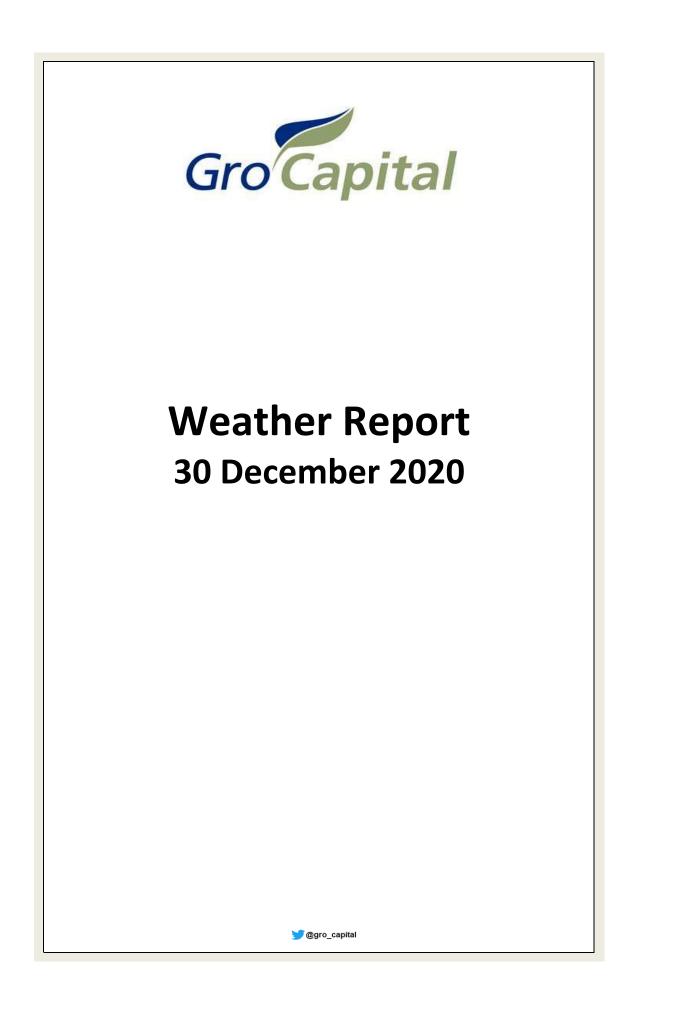

## South Africa - Weather

Market Report : 30 December 2020

mmental Prediction tokgy for 1901-200 me: 12Z29D EC202

rs for Envir on thly clim