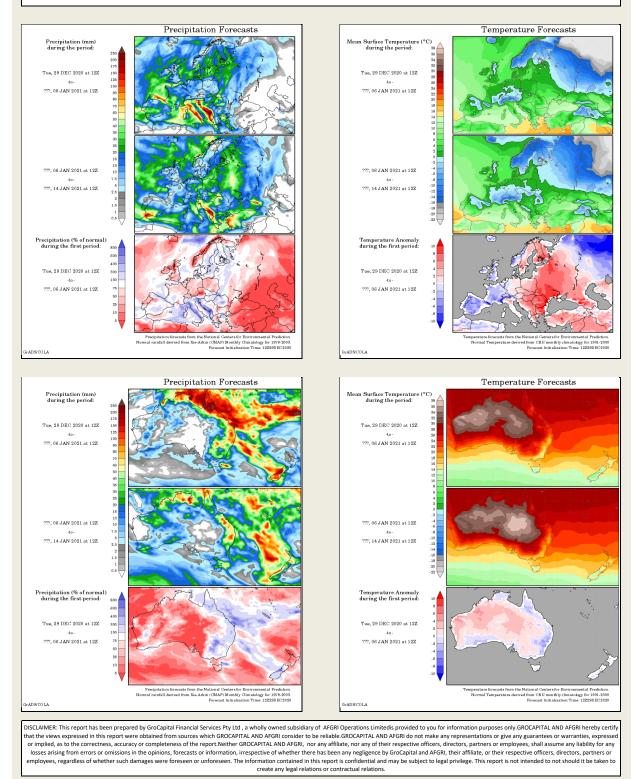

## Europe, New Zealand and Australia - Weather

EUROPE: Rounds of light showers will continue over most of the European Continent this week. Some greater moisture will occur over northern Spain and western France early this week and Italy into the Eastern Adriatic Sea Nations and portions of Serbia throughout the week.

AUSTRALIA: Rain will return to Victoria and New South Wales and surrounding areas of southern Queensland this week. The moisture will bolster soil moisture conditions and summer crop production potentials. Rain will be confined to northeastern New South Wales and surrounding locations early this week and return to Victoria and western New South Wales late this week into the weekend