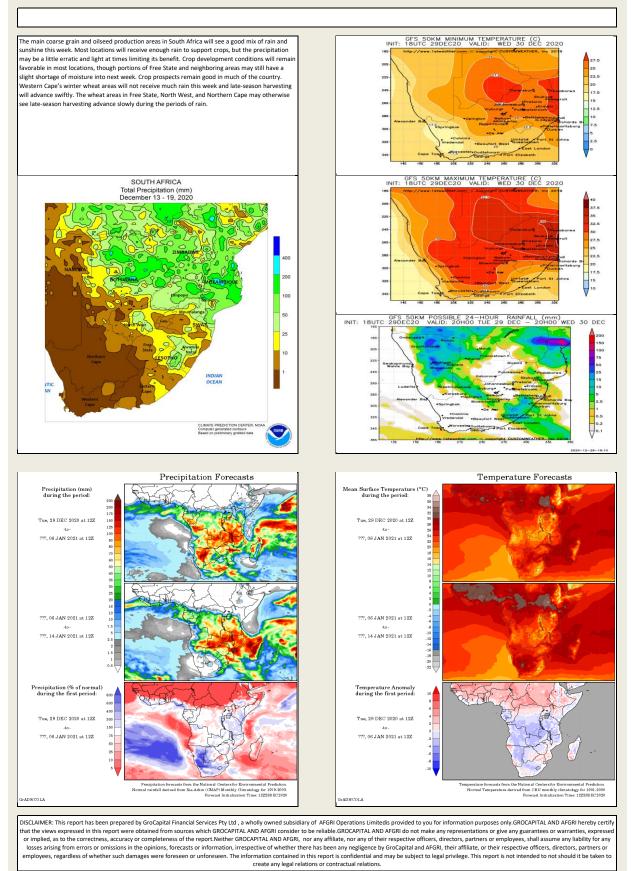

### **South America - Weather**

Market Report : 30 December 2020

3rd Floor, AFGRI Building 12 Byls Bridge Boulevard Highveld Extension 73