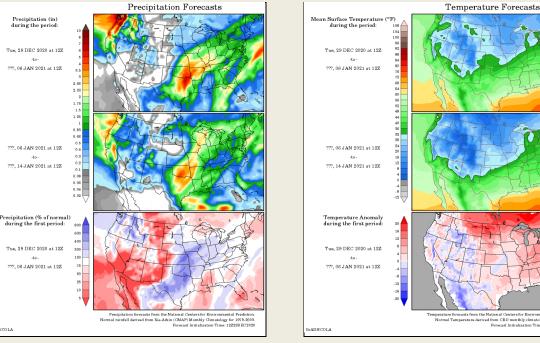

# **United States of America - Weather**

U.S. MIDWEST: The Midwest will see two significant storm systems from Tuesday through Friday before a quiet weather pattern occurs this weekend through early next week with another two storm systems impacting the region during the Jan. 6-9 period.

U.S. DELTA AND SOUTHEAST: The Delta and the Southeast will see periods of wet weather Wednesday through Friday and Jan. 6-10 with dry weather most common during the remainder of the period through Jan. 11.

o Today into Tuesday will be mostly dry before rain increases Wednesday into Friday.

The northern Delta will be wettest and will receive 2.0-3.30" of rain and locally more while other areas in the Delta and the Southeast see totals range from 0.40-2.0" and locally more with a few pockets of lighter rain.

Precipitation Outlook January 2021 rce: NOAA Climate Prediction Center, Issued D

DISCLAIMER: This report has been prepared by GroCapital Financial Services Pty Ltd , a wholly owned subsidiary of AFGRI Operations Limitedis provided to you for information purposes only.GROCAPITAL AND AFGRI hereby certify hat the views expressed in this report were obtained from sources which GROCAPITAL AND AFGRI consider to be reliable.GROCAPITAL AND AFGRI do not make any representations or give any guarantees or warranties, expresse or implied, as to the correctness, accuracy or completeness of the report.Neither GROCAPITAL AND AFGRI, nor any affiliate, nor any of their respective officers, directors, partners or employees, shall assume any liability for any losses arising from errors or omissions in the opinions, forecasts or information, irrespective of whether there has been any negligence by GroCapital and AFGRI, their affiliate, or their respective officers, directors, partners or employees, regardless of whether such damages were foreseen or unforeseen. The information contained in this report is confidential and may be subject to legal privilege. This report is not intended to not should it be taken to create any legal relations or contractual relations.