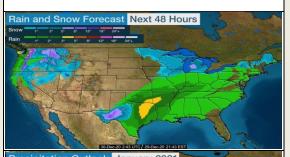

# **United States of America - Weather**

U.S. MIDWEST: The Midwest will see two significant storm systems from Tuesday through Friday before a quiet weather pattern occurs this weekend through early next week with another two storm systems impacting the region during the Jan. 6-9 period.

U.S. DELTA AND SOUTHEAST: The Delta and the Southeast will see periods of wet weather Wednesday through Friday and Jan. 6-10 with dry weather most common during the remainder of the period through Jan. 11.

o Today into Tuesday will be mostly dry before rain increases Wednesday into Friday.

The northern Delta will be wettest and will receive 2.0-3.30" of rain and locally more while other areas in the Delta and the Southeast see totals range from 0.40-2.0" and locally more with a few pockets of lighter rain.