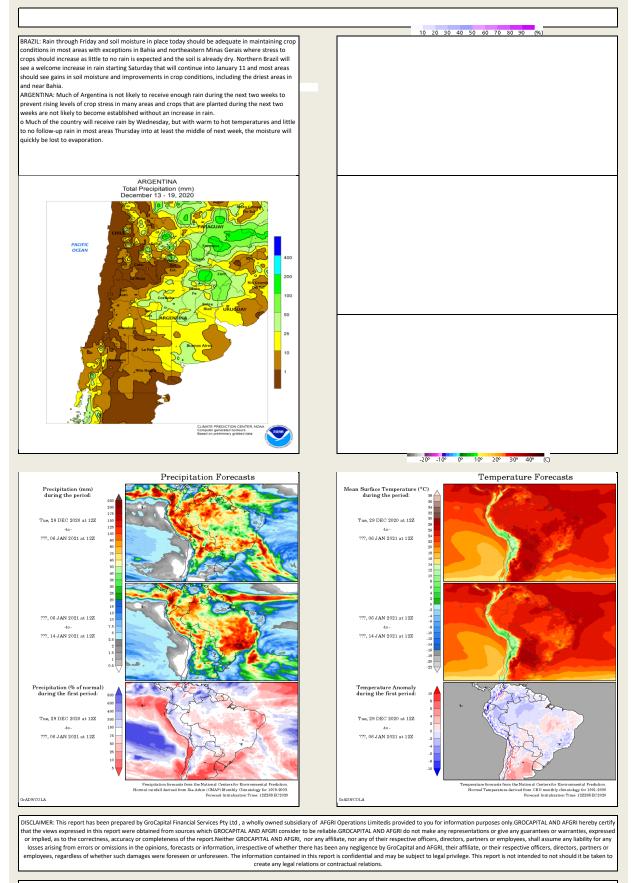

### **South America - Weather**

Market Report : 30 December 2020

3rd Floor, AFGRI Building 12 Byls Bridge Boulevard Highveld Extension 73