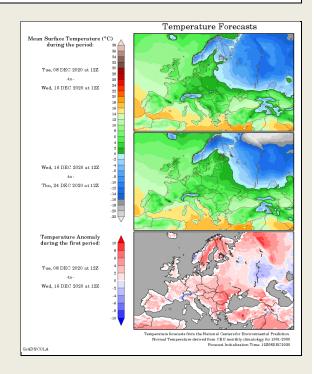

# **Europe, New Zealand and Australia - Weather**

EUROPE: Rounds of precipitation will continue to increase over western and southern Europe during the coming week. In the meantime, restricted precipitation will occur over Poland, the Czech Republic and northeastern Germany. Moisture will be greatest in southern Europe through the middle of the week, but will increase over west-central and northwestern Europe Friday into Monday. AUSTRALIA: Rain and clouds will increase over east-central Australia and some relief to crop stress will tend cooler than the recent extreme heat over east-central Australia and some relief to crop stress will goccur. In the meantime, the rain showers and thunderstorms will also bring some relief, but a greater soaking of rain will still be needed to "significantly" restore soil moisture and reduce crop stress.