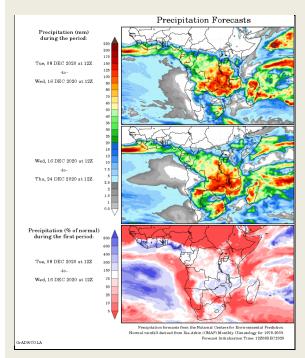

#### **United States of America - Weather**

U.S. MIDWEST: A restricted precipitation pattern will continue through the next ten days to two weeks and late-season fieldwork should advance well around the few rounds of organized precipitation expected.

U.S. DELTA AND SOUTHEAST: The Delta and the Southeast should see late-season fieldwork advance well overall during the next two weeks, although a few rounds of rain will occur and will cause temporary delays to farming activity.

o Today through Thursday will be mostly dry before rain increases in the Delta Friday into Saturday and in the Southeast Saturday into Monday.

® Rainfall totals in the Delta and the Southeast will be 0.20-1.0" and locally more with a few bands of 1.0-2.0" and locally more scattered across the region.