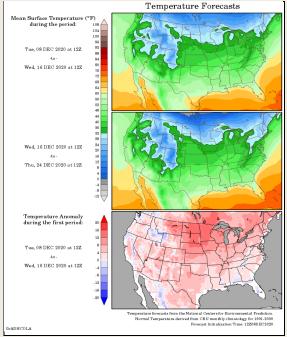

#### **United States of America - Weather**

U.S. MIDWEST: A restricted precipitation pattern will continue through the next ten days to two weeks and late-season fieldwork should advance well around the few rounds of organized precipitation expected.

U.S. DELTA AND SOUTHEAST: The Delta and the Southeast should see late-season fieldwork advance well overall during the next two weeks, although a few rounds of rain will occur and will cause temporary delays to farming activity.

o Today through Thursday will be mostly dry before rain increases in the Delta Friday into Saturday and in the Southeast Saturday into Monday.

® Rainfall totals in the Delta and the Southeast will be 0.20-1.0" and locally more with a few bands of 1.0-2.0" and locally more scattered across the region.