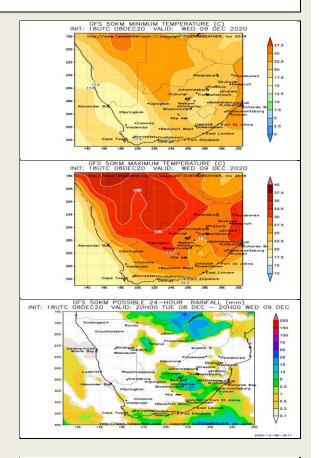

#### **South Africa - Weather**

The main coarse grain and oilseed production areas will generally see a good mix of rain and sunshine during the coming week. The rain will help bolster soil moisture or keep soil moisture near current levels in most locations. However, Limpopo will receive little to no rain and will gradually dry down. Crop establishment and growth will advance under generally favorable conditions outside Limpopo. However, additional rain will be needed to completely fix some of the dryness in Free State and North West. Prospects remain generally favorable for the corn, soybeans, sunseed, sorghum, and peanuts produced this time of year. Any winter wheat harvesting that is not yet complete may be sluggish at times.

Western Cape and Northern Cape will receive little to no rain during the coming week. The lack of significant precipitation will be beneficial for aggressive winter wheat harvesting.

DISCLAIMER: This report has been prepared by GroCapital Financial Services Pty Ltd, a wholly owned subsidiary of AFGRI Operations Limited provided to you for information purposes only.GROCAPITAL AND AFGRI hereby certify that the views expressed in this report were obtained from sources which GROCAPITAL AND AFGRI consider to be reliable.GROCAPITAL AND AFGRI do not make any representations or give any guarantees or warranties, expressed or implied, as to the correctness, accuracy or completeness of the report.Neither GROCAPITAL AND AFGRI, not provided to you find the respective officers, directors, partners or employees, hall assume any liability for any losses arising from errors or omissions in the opinions, forecasts or information, irrespective of whether there has been any negligence by GroCapital and AFGRI, their affiliate, or their respective officers, directors, partners or employees, regardless of whether such damages were foreseen or unforeseen. The information contained in the proprit is confidential and may be subject to legal privilege. This report is not intended to not should it be taken to create any legal relations or contractual relations.