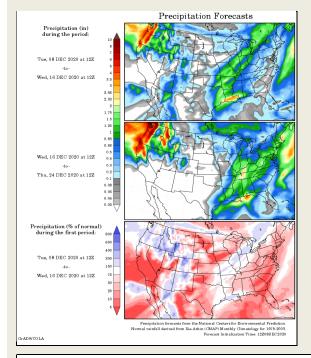

#### **United States of America - Weather**

U.S. MIDWEST: A restricted precipitation pattern will continue through the next ten days to two weeks and late-season fieldwork should advance well around the few rounds of organized precipitation expected.

U.S. DELTA AND SOUTHEAST: The Delta and the Southeast should see late-season fieldwork advance well overall during the next two weeks, although a few rounds of rain will occur and will cause temporary delays to farming activity.

o Today through Thursday will be mostly dry before rain increases in the Delta Friday into Saturday and in the Southeast Saturday into Monday.

® Rainfall totals in the Delta and the Southeast will be 0.20-1.0" and locally more with a few bands of 1.0-2.0" and locally more scattered across the region.