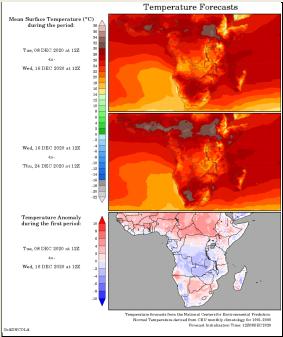

ne during the coming week. The rain will help bolster soil moisture or keep soil moisture near current levels in most locations. However, Limpopo will receive little to no rain and will gradually dry down. Crop establishment and growth will advance under generally favorable conditions outside Limpopo. However, additional rain will be needed to completely fix some of the dryness in Free State and North West. Prospects remain generally favorable for the corn, soybeans, sunseed, sorghum, and peanuts produced this time of year. Any winter wheat harvesting that is not yet complete may be sluggish at times.

Western Cape and Northern Cape will receive little to no rain during the coming week. The lack of significant precipitation will be beneficial for aggressive winter wheat harvesting.









DISCLAIMER: This report has been prepared by GroCapital Financial Services Pty Ltd, a wholly owned subsidiary of AFGRI Operations Limited provided to you for information purposes only.GROCAPITAL AND AFGRI hereby certify that the views expressed in this report were obtained from sources which GROCAPITAL AND AFGRI consider to be reliable.GROCAPITAL AND AFGRI do not make any representations or give any guarantees or warranties, expressed or implied, as to the correctness, accuracy or completeness of the report.Neither GROCAPITAL AND AFGRI, not provided to you find the respective officers, directors, partners or employees, hall assume any liability for any losses arising from errors or omissions in the opinions, forecasts or information, irrespective of whether there has been any negligence