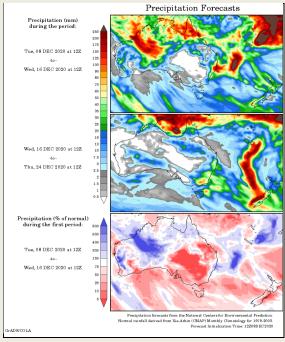

# **Europe, New Zealand and Australia - Weather**

EUROPE: Rounds of precipitation will continue to increase over western and southern Europe during the coming week. In the meantime, restricted precipitation will occur over Poland, the Czech Republic and northeastern Germany. Moisture will be greatest in southern Europe through the middle of the week, but will increase over west-central and northwestern Europe Friday into Monday. AUSTRALIA: Rain and clouds will increase over east-central Australia and some relief to crop stress will tend cooler than the recent extreme heat over east-central Australia and some relief to crop stress will goccur. In the meantime, the rain showers and thunderstorms will also bring some relief, but a greater soaking of rain will still be needed to "significantly" restore soil moisture and reduce crop stress.