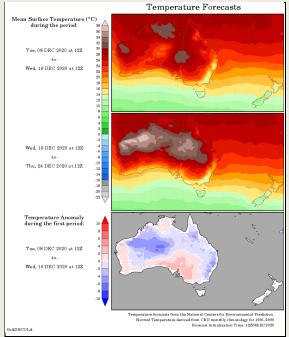

# **Europe, New Zealand and Australia - Weather**

EUROPE: Rounds of precipitation will continue to increase over western and southern Europe during the coming week. In the meantime, restricted precipitation will occur over Poland, the Czech Republic and northeastern Germany. Moisture will be greatest in southern Europe through the middle of the week, but will increase over west-central and northwestern Europe Friday into Monday. AUSTRALIA: Rain and clouds will increase over east-central Australia and some relief to crop stress will tend cooler than the recent extreme heat over east-central Australia and some relief to crop stress will goccur. In the meantime, the rain showers and thunderstorms will also bring some relief, but a greater soaking of rain will still be needed to "significantly" restore soil moisture and reduce crop stress.