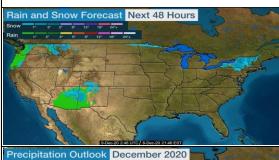

#### **United States of America - Weather**

U.S. MIDWEST: A restricted precipitation pattern will continue through the next ten days to two weeks and late-season fieldwork should advance well around the few rounds of organized precipitation expected.

U.S. DELTA AND SOUTHEAST: The Delta and the Southeast should see late-season fieldwork advance well overall during the next two weeks, although a few rounds of rain will occur and will cause temporary delays to farming activity.

o Today through Thursday will be mostly dry before rain increases in the Delta Friday into Saturday and in the Southeast Saturday into Monday.

® Rainfall totals in the Delta and the Southeast will be 0.20-1.0" and locally more with a few bands of 1.0-2.0" and locally more scattered across the region.