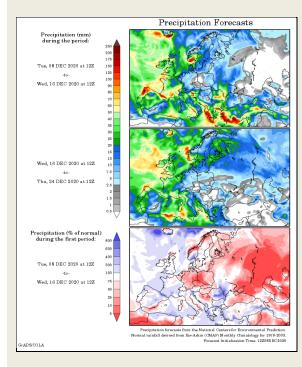

# **Europe, New Zealand and Australia - Weather**

EUROPE: Rounds of precipitation will continue to increase over western and southern Europe during the coming week. In the meantime, restricted precipitation will occur over Poland, the Czech Republic and northeastern Germany. Moisture will be greatest in southern Europe through the middle of the week, but will increase over west-central and northwestern Europe Friday into Monday. AUSTRALIA: Rain and clouds will increase over east-central Australia and some relief to crop stress will tend cooler than the recent extreme heat over east-central Australia and some relief to crop stress will goccur. In the meantime, the rain showers and thunderstorms will also bring some relief, but a greater soaking of rain will still be needed to "significantly" restore soil moisture and reduce crop stress.