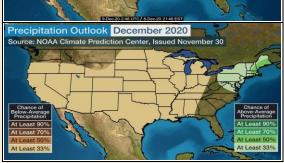

#### **United States of America - Weather**

U.S. MIDWEST: A restricted precipitation pattern will continue through the next ten days to two weeks and late-season fieldwork should advance well around the few rounds of organized precipitation expected.

U.S. DELTA AND SOUTHEAST: The Delta and the Southeast should see late-season fieldwork advance well overall during the next two weeks, although a few rounds of rain will occur and will cause temporary delays to farming activity.

o Today through Thursday will be mostly dry before rain increases in the Delta Friday into Saturday and in the Southeast Saturday into Monday.

® Rainfall totals in the Delta and the Southeast will be 0.20-1.0" and locally more with a few bands of 1.0-2.0" and locally more scattered across the region.