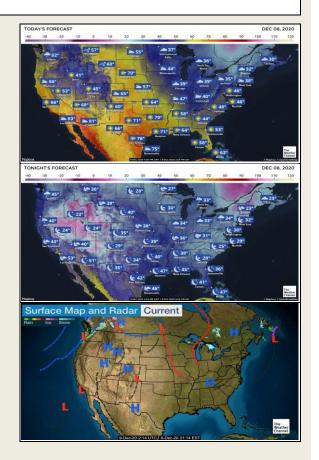

#### **United States of America - Weather**

U.S. MIDWEST: A restricted precipitation pattern will continue through the next ten days to two weeks and late-season fieldwork should advance well around the few rounds of organized precipitation expected.

U.S. DELTA AND SOUTHEAST: The Delta and the Southeast should see late-season fieldwork advance well overall during the next two weeks, although a few rounds of rain will occur and will cause temporary delays to farming activity.

o Today through Thursday will be mostly dry before rain increases in the Delta Friday into Saturday and in the Southeast Saturday into Monday.

® Rainfall totals in the Delta and the Southeast will be 0.20-1.0" and locally more with a few bands of 1.0-2.0" and locally more scattered across the region.