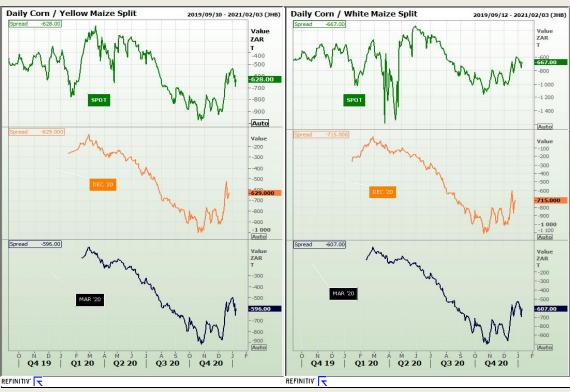

# **Technical Analysis**

South African Futures Exchange - Maize

Market Report: 11 January 2021

3rd Floor, AFGRI Building 12 Byls Bridge Boulevard Highveld Extension 73

## **Technical Analysis**

South African Futures Exchange - Maize

Market Report: 11 January 2021

3rd Floor, AFGRI Building 12 Byls Bridge Boulevard Highveld Extension 73