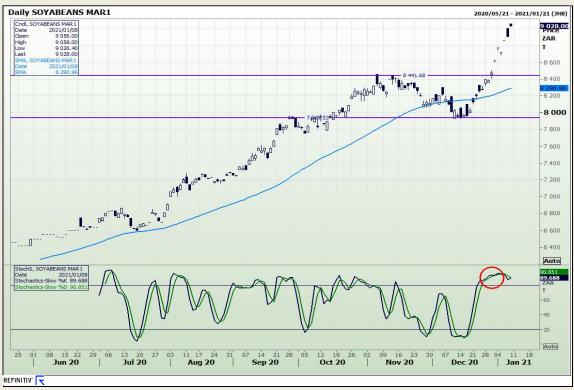

# **Technical Analysis**

**South African Futures Exchange - Soybeans** 

Market Report: 11 January 2021

3rd Floor, AFGRI Building 12 Byls Bridge Boulevard Highveld Extension 73