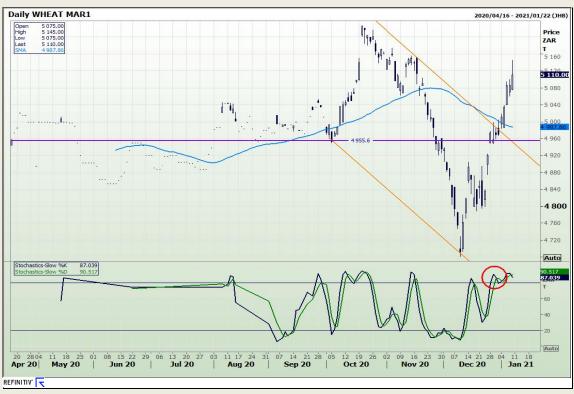

# **Technical Analysis**

South African Futures Exchange - Wheat

Market Report: 11 January 2021

3rd Floor, AFGRI Building 12 Byls Bridge Boulevard Highveld Extension 73