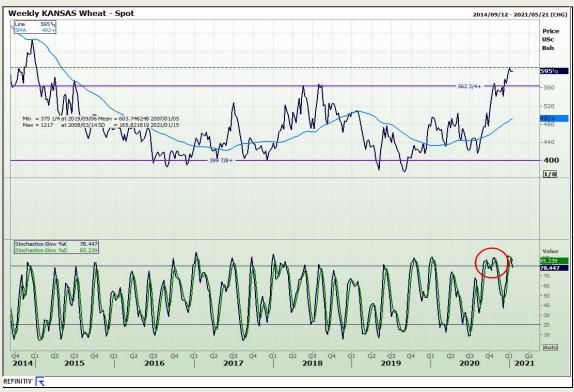

# **Technical Analysis**

Chicago Board of Trade and Kansas Board of Trade - Wheat

Market Report: 11 January 2021

3rd Floor, AFGRI Building 12 Byls Bridge Boulevard Highveld Extension 73