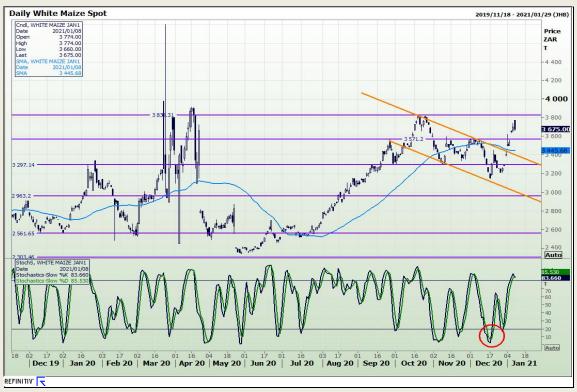

# **Technical Analysis**

South African Futures Exchange - Maize

Market Report: 11 January 2021

3rd Floor, AFGRI Building 12 Byls Bridge Boulevard Highveld Extension 73

## **Technical Analysis**

South African Futures Exchange - Maize

Market Report: 11 January 2021

3rd Floor, AFGRI Building 12 Byls Bridge Boulevard Highveld Extension 73