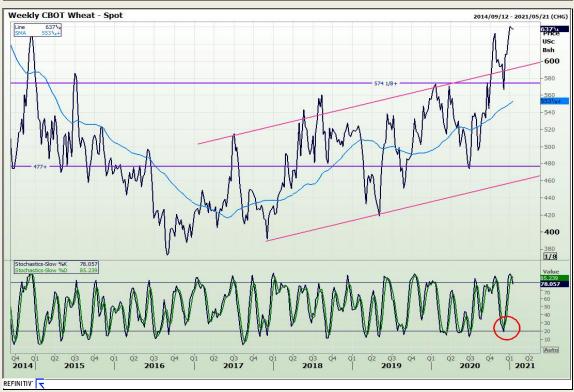

# **Technical Analysis**

Chicago Board of Trade and Kansas Board of Trade - Wheat

Market Report: 11 January 2021

3rd Floor, AFGRI Building 12 Byls Bridge Boulevard Highveld Extension 73