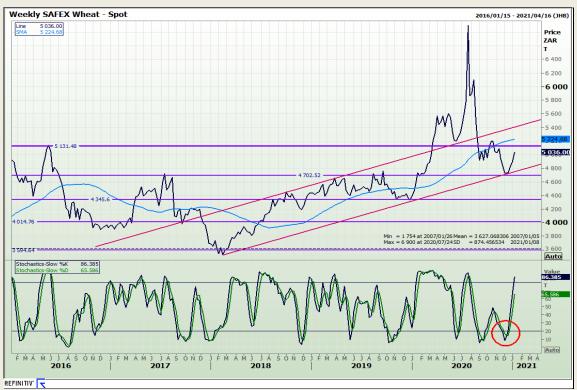

# **Technical Analysis**

South African Futures Exchange - Wheat

Market Report: 11 January 2021

3rd Floor, AFGRI Building 12 Byls Bridge Boulevard Highveld Extension 73