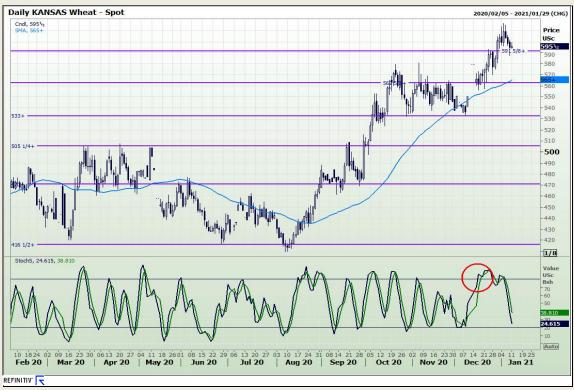

# **Technical Analysis**

Chicago Board of Trade and Kansas Board of Trade - Wheat

Market Report: 11 January 2021

3rd Floor, AFGRI Building 12 Byls Bridge Boulevard Highveld Extension 73