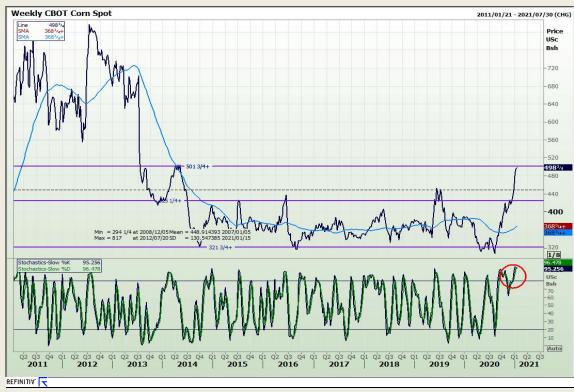

# **Technical Analysis**

Market Report: 11 January 2021

3rd Floor, AFGRI Building 12 Byls Bridge Boulevard Highveld Extension 73