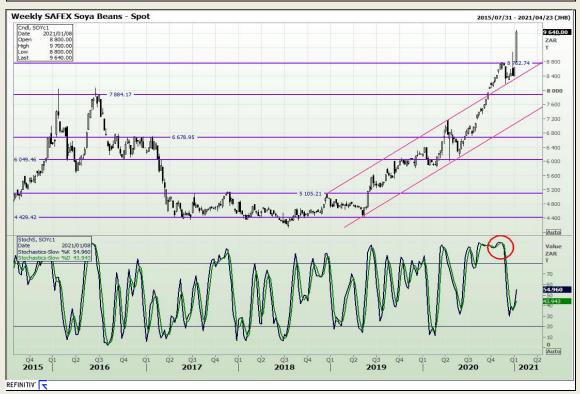

# **Technical Analysis**

**South African Futures Exchange - Soybeans** 

Market Report: 11 January 2021

3rd Floor, AFGRI Building 12 Byls Bridge Boulevard Highveld Extension 73