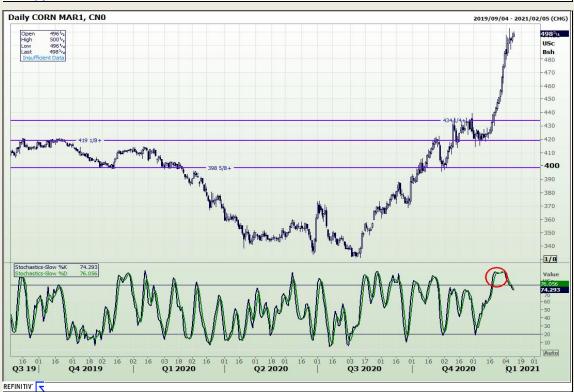

# **Technical Analysis**

Market Report: 11 January 2021

3rd Floor, AFGRI Building 12 Byls Bridge Boulevard Highveld Extension 73