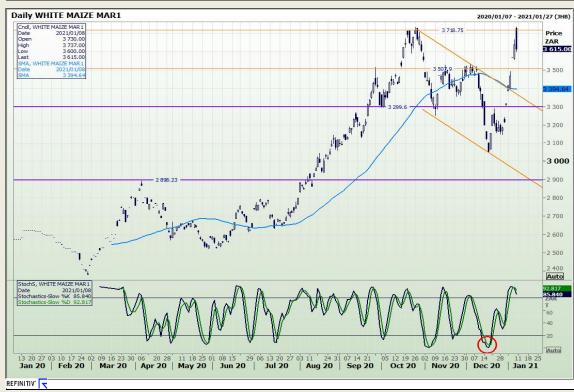

# **Technical Analysis**

South African Futures Exchange - Maize

Market Report: 11 January 2021

3rd Floor, AFGRI Building 12 Byls Bridge Boulevard Highveld Extension 73

## **Technical Analysis**

South African Futures Exchange - Maize

Market Report: 11 January 2021

3rd Floor, AFGRI Building 12 Byls Bridge Boulevard Highveld Extension 73