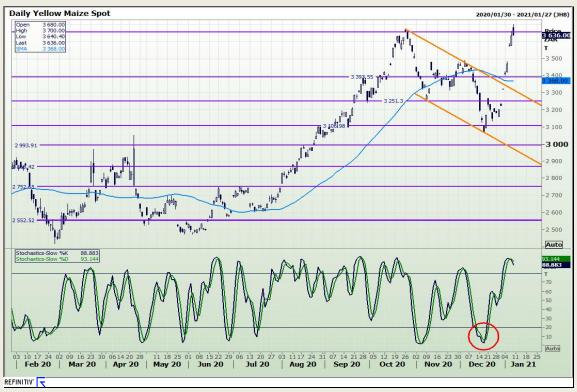

# **Technical Analysis**

South African Futures Exchange - Maize

Market Report: 11 January 2021

3rd Floor, AFGRI Building 12 Byls Bridge Boulevard Highveld Extension 73

## **Technical Analysis**

South African Futures Exchange - Maize

Market Report: 11 January 2021

3rd Floor, AFGRI Building 12 Byls Bridge Boulevard Highveld Extension 73