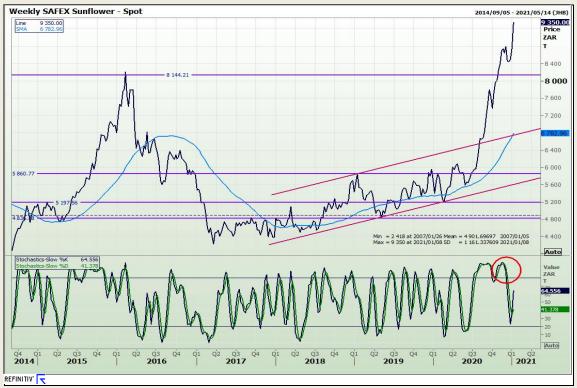

Bridge Boulevard Highveld Extension 73

# **Technical Analysis**

South African Futures Exchange - Wheat





Market Report: 11 January 2021

3rd Floor, AFGRI Building 12 Byls Bridge Boulevard Highveld Extension 73

# **Technical Analysis**

Chicago Board of Trade and Kansas Board of Trade - Wheat







Market Report: 11 January 2021

3rd Floor, AFGRI Building 12 Byls Bridge Boulevard Highveld Extension 73

# **Technical Analysis**

**Chicago Board of Trade - Soybeans** 





Market Report: 11 January 2021

3rd Floor, AFGRI Building 12 Byls Bridge Boulevard Highveld Extension 73

# **Technical Analysis**

**South African Futures Exchange - Soybeans** 





Market Report: 11 January 2021

3rd Floor, AFGRI Building 12 Byls Bridge Boulevard Highveld Extension 73

# **Technical Analysis**