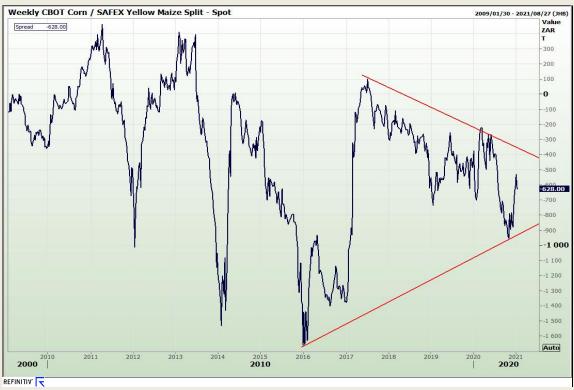

# **Technical Analysis**

South African Futures Exchange - Maize

Market Report: 11 January 2021

3rd Floor, AFGRI Building 12 Byls Bridge Boulevard Highveld Extension 73

## **Technical Analysis**

South African Futures Exchange - Maize

Market Report: 11 January 2021

3rd Floor, AFGRI Building 12 Byls Bridge Boulevard Highveld Extension 73