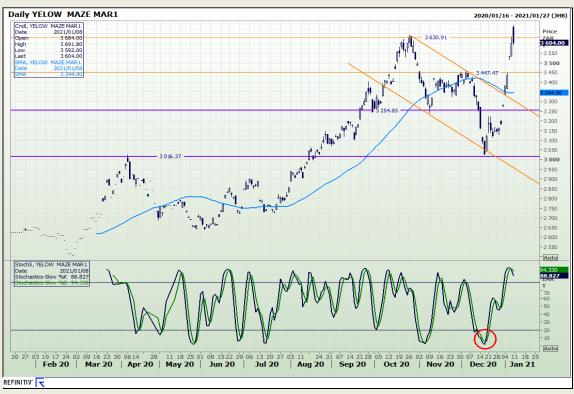

# **Technical Analysis**

South African Futures Exchange - Maize

Market Report: 11 January 2021

3rd Floor, AFGRI Building 12 Byls Bridge Boulevard Highveld Extension 73

## **Technical Analysis**

South African Futures Exchange - Maize

Market Report: 11 January 2021

3rd Floor, AFGRI Building 12 Byls Bridge Boulevard Highveld Extension 73