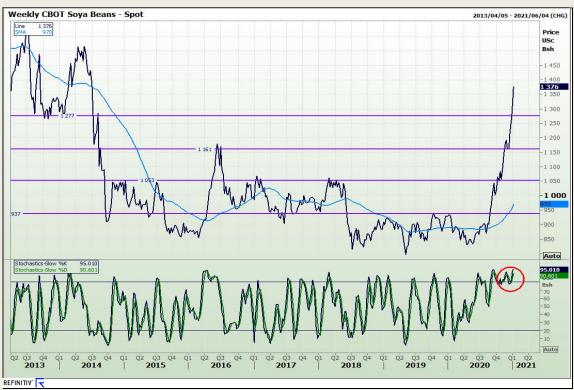

# **Technical Analysis**

**Chicago Board of Trade - Soybeans** 

Market Report: 11 January 2021

3rd Floor, AFGRI Building 12 Byls Bridge Boulevard Highveld Extension 73