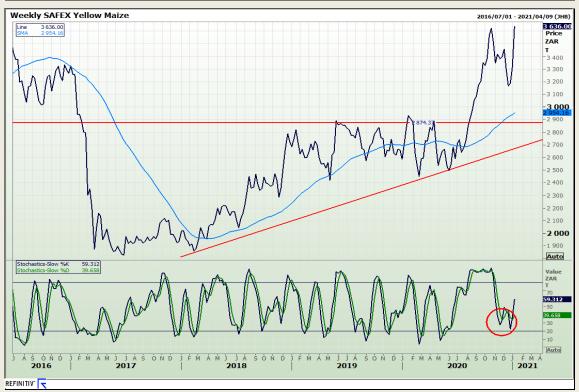

# **Technical Analysis**

South African Futures Exchange - Maize

Market Report: 11 January 2021

3rd Floor, AFGRI Building 12 Byls Bridge Boulevard Highveld Extension 73

## **Technical Analysis**

South African Futures Exchange - Maize

Market Report: 11 January 2021

3rd Floor, AFGRI Building 12 Byls Bridge Boulevard Highveld Extension 73