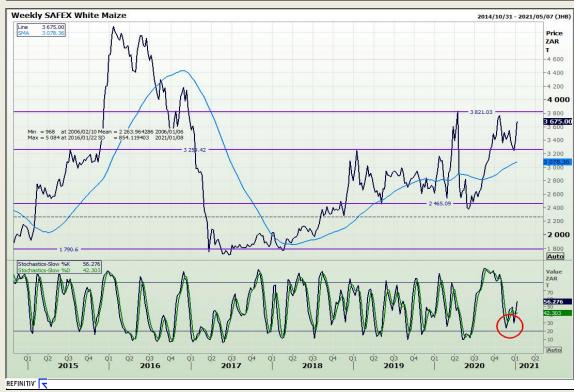

# **Technical Analysis**

South African Futures Exchange - Maize

Market Report: 11 January 2021

3rd Floor, AFGRI Building 12 Byls Bridge Boulevard Highveld Extension 73

## **Technical Analysis**

South African Futures Exchange - Maize

Market Report: 11 January 2021

3rd Floor, AFGRI Building 12 Byls Bridge Boulevard Highveld Extension 73