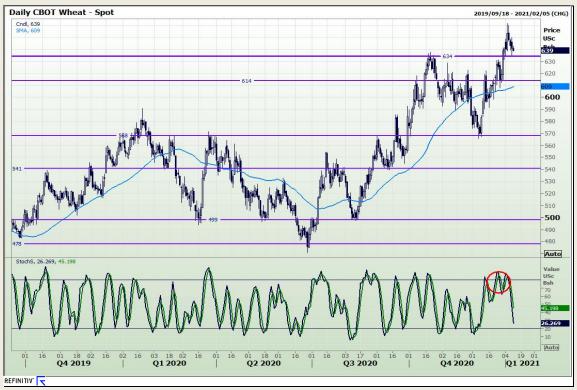

# **Technical Analysis**

Chicago Board of Trade and Kansas Board of Trade - Wheat

Market Report: 11 January 2021

3rd Floor, AFGRI Building 12 Byls Bridge Boulevard Highveld Extension 73