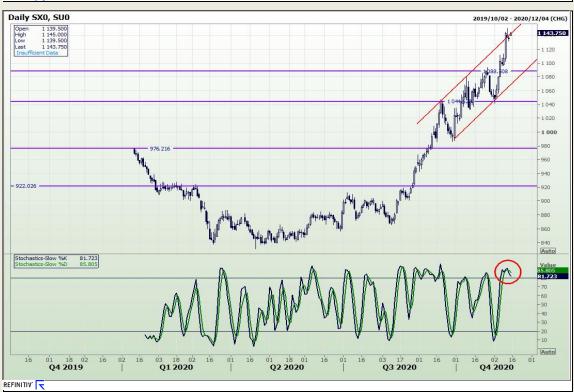

# **Technical Analysis**

**Chicago Board of Trade - Soybeans** 

Market Report: 11 January 2021

3rd Floor, AFGRI Building 12 Byls Bridge Boulevard Highveld Extension 73