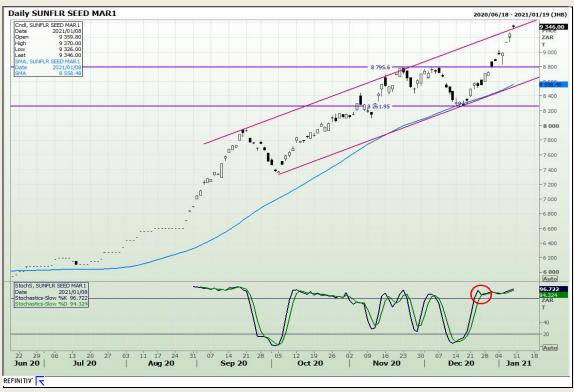

idge Boulevard Highveld Extension 73

# **Technical Analysis**

South African Futures Exchange - Wheat





Market Report: 11 January 2021

3rd Floor, AFGRI Building 12 Byls Bridge Boulevard Highveld Extension 73

# **Technical Analysis**

Chicago Board of Trade and Kansas Board of Trade - Wheat







Market Report: 11 January 2021

3rd Floor, AFGRI Building 12 Byls Bridge Boulevard Highveld Extension 73

# **Technical Analysis**

**Chicago Board of Trade - Soybeans** 





Market Report: 11 January 2021

3rd Floor, AFGRI Building 12 Byls Bridge Boulevard Highveld Extension 73

# **Technical Analysis**

**South African Futures Exchange - Soybeans** 





Market Report: 11 January 2021

3rd Floor, AFGRI Building 12 Byls Bridge Boulevard Highveld Extension 73

# **Technical Analysis**