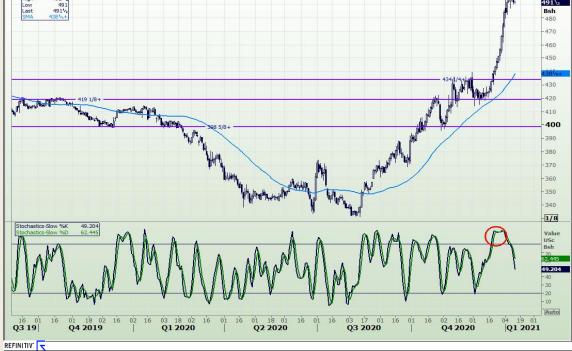

Market Report : 12 January 2021

3rd Floor, AFGRI Building 12 Byls Bridge Boulevard Highveld Extension 73

# **Technical Analysis**

hereby certify that the views expressed in this report were obtained from sources which GROCAPITAL AND AFGRI consider to be reliable.GROCAPITAL AND AFGRI do not make any representations or give any guarantees or warranties, expressed or implied, as to the correctnees, accuracy or completeness of the report.Neither GROCAPITAL AND AFGRI on any affiliate, on any of their respective officers, directors, patters or employees, shall assume any liability for any losses arising from errors or omissions in the opinions, forecasts or information, irrespective of there shall be any negligence by GroCapital and AFGRI, their affiliate, or their respective officers, directors, patters or employees, regardless of whether such damages were foreseen or unforeseen. The information contained in this report is confidential and may be subject to legal privilege. This report is not intended to not should it be taken to create any legal relations.