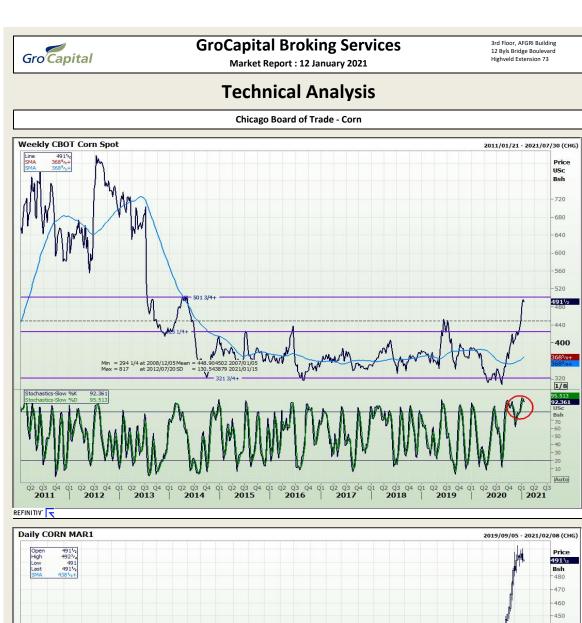

Market Report : 12 January 2021

3rd Floor, AFGRI Building 12 Byls Bridge Boulevard Highveld Extension 73

# **Technical Analysis**

hereby certify that the views expressed in this report were obtained from sources which GROCAPITAL AND AFGRI consider to be reliable.GROCAPITAL AND AFGRI do not make any representations or give any guarantees or warranties, expressed or implied, as to the correctnees, accuracy or completeness of the report.Neither GROCAPITAL AND AFGRI on any affiliate, on any of their respective officers, directors, patters or employees, shall assume any liability for any losses arising from errors or omissions in the opinions, forecasts or information, irrespective of there shall be any negligence by GroCapital and AFGRI, their affiliate, or their respective officers, directors, patters or employees, regardless of whether such damages were foreseen or unforeseen. The information contained in this report is confidential and may be subject to legal privilege. This report is not intended to not should it be taken to create any legal relations.