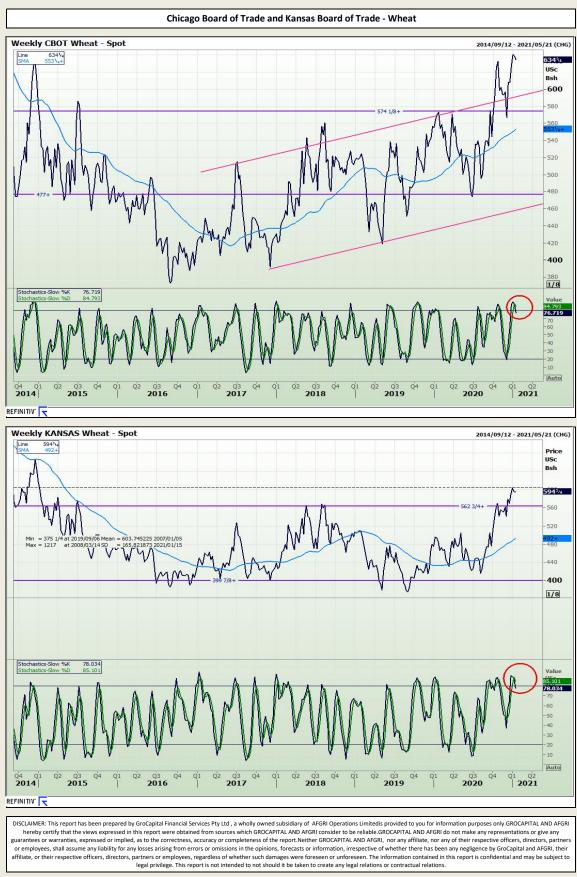

### **GroCapital Broking Services**

Market Report : 12 January 2021

3rd Floor, AFGRI Building 12 Byls Bridge Boulevard Highveld Extension 73

# **Technical Analysis**

DISCLAIMER: This report has been prepared by GroCapital Financial Services Pty Ltd, a wholly owned subsidiary of AFGRI Operations Limitedis provided to you for information purposes only.GROCAPITAL AND AFGRI hereby certify that the views expressed in this report were obtained from sources which GROCAPITAL AND AFGRI consider to be reliable.GROCAPITAL AND AFGRI do not make any representations or give any guarantees or warranties, expressed or implied, as to the correctness, accuracy or completeness of the report.Neither GROCAPITAL AND AFGRI and any any affiliate, are not any affiliate respective officers, directors, gueracy or completeness of the report.Neither GROCAPITAL AND AFGRI on any affiliate respective officers, directors, gueracy or completeness of the opinions, forecasts or information, irrespective of whether there has been any negligence by GroCapital and AFGRI, their affiliate, or their respective officers, directors, perardless of whether such damages were foreseen or unforeseen. The information contained in this report is confidential and may be subject to legal privileger. This report is not intended to not should it be taken to create any legal relations or contractual relations.