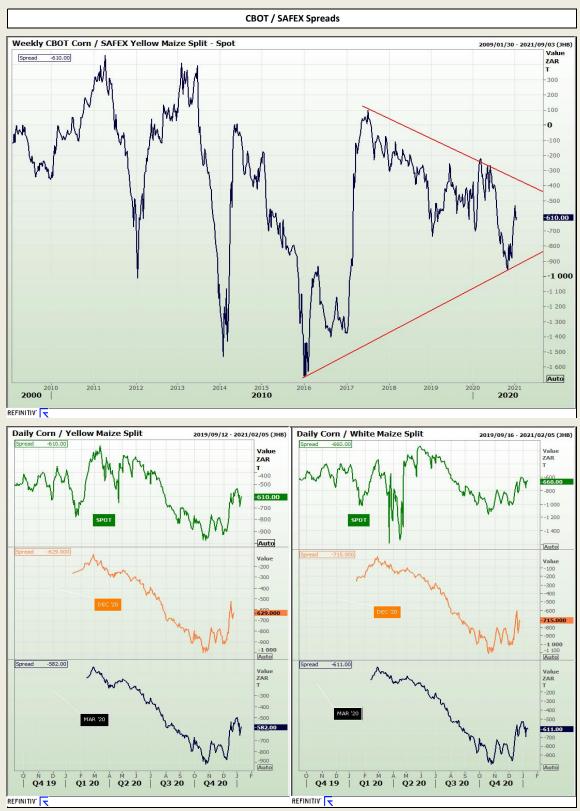

Market Report : 13 January 2021

3rd Floor, AFGRI Building 12 Byls Bridge Boulevard Highveld Extension 73

# **Technical Analysis**





Market Report : 13 January 2021

3rd Floor, AFGRI Building 12 Byls Bridge Boulevard Highveld Extension 73

# **Technical Analysis**



DISCLAIMER: This report has been prepared by GroCapital Financial Services Pty Ltd, a wholly owned subsidiary of AFGRI Operations Limitedis provided to you for information purposes only.GROCAPITAL AND AFGRI hereby certify that the views expressed in this report were obtained from sources which GROCAPITAL AND AFGRI consider to be reliable.GROCAPITAL AND AFGRI do not make any representations or give any guarantees or warranties, expressed or implied, as to the correctness, accuracy or completeness of the report.Neither GROCAPITAL AND AFGRI and any any affiliate, or any and filiate respective officers, directors, partners, directors, partners or employees, shall assume any liability for any losses arising from errors or omissions in the opinions, forecasts or information, irrespective of wh