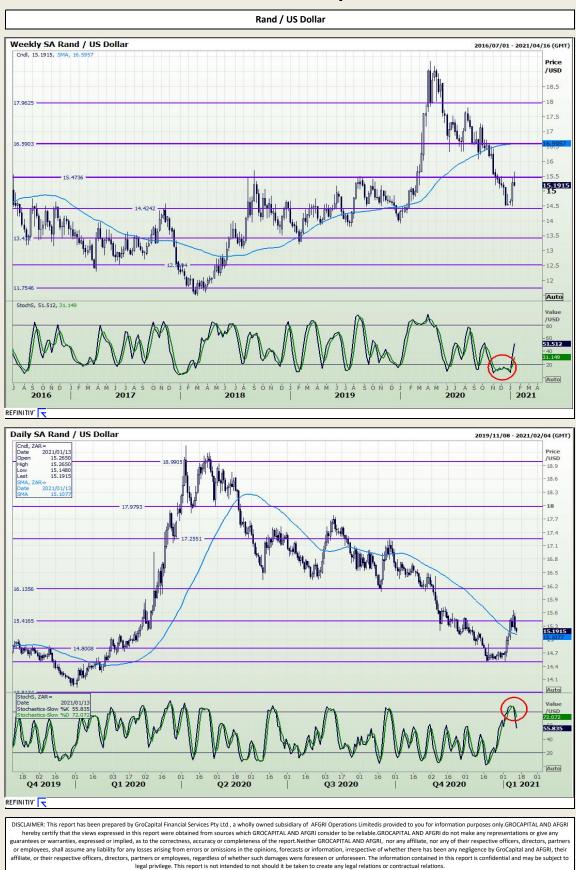

Market Report : 13 January 2021

3rd Floor, AFGRI Building 12 Byls Bridge Boulevard Highveld Extension 73

# **Technical Analysis**





Market Report : 13 January 2021

3rd Floor, AFGRI Building 12 Byls Bridge Boulevard Highveld Extension 73

# **Technical Analysis**



DISCLAIMER: This report has been prepared by GroCapital Financial Services Pty Ltd, a wholly owned subsidiary of AFGRI Operations Limitedis provided to you for information purposes only.GROCAPITAL AND AFGRI hereby certify that the views expressed in this report were obtained from sources which GROCAPITAL AND AFGRI consider to be reliable.GROCAPITAL AND AFGRI do not make any representations or give any guarantees or warranties, expressed or implied, as to the correctness, accuracy or completeness of the report.Neither GROCAPITAL AND AFGRI and any any affiliate, or any and filiate respective officers, directors, partners, directors, partners or employees,