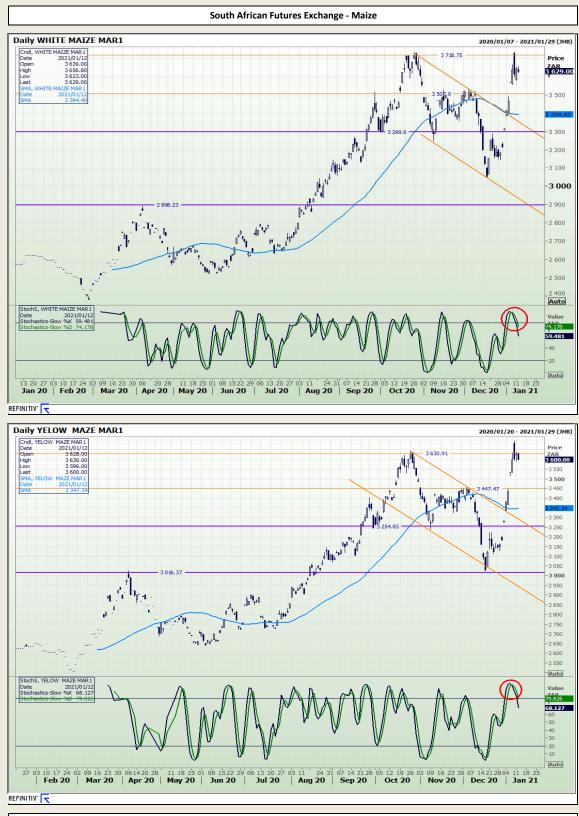

#### **GroCapital Broking Services**

Market Report : 13 January 2021

3rd Floor, AFGRI Building 12 Byls Bridge Boulevard Highveld Extension 73

# **Technical Analysis**