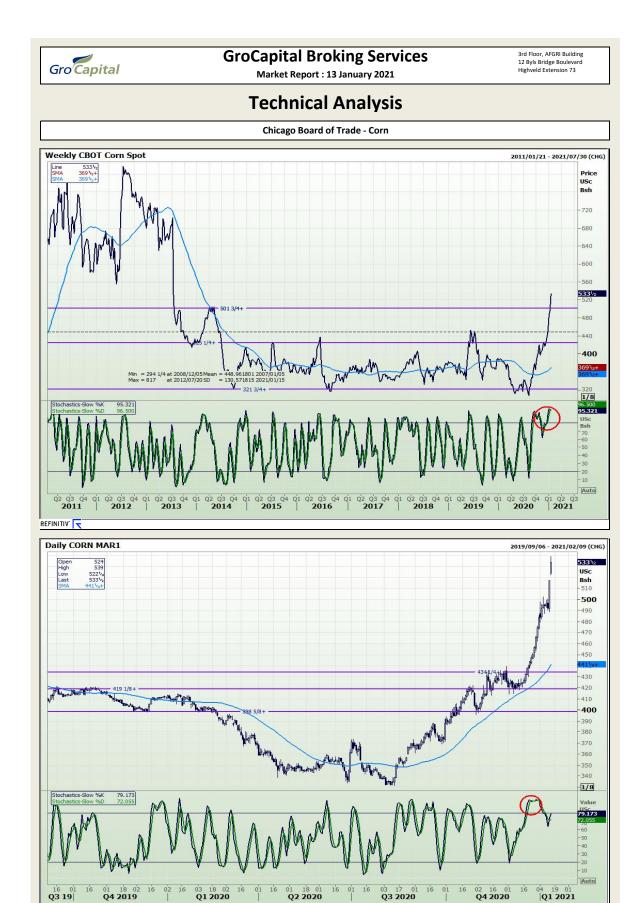

Market Report : 13 January 2021

3rd Floor, AFGRI Building 12 Byls Bridge Boulevard Highveld Extension 73

# **Technical Analysis**

Market Report : 13 January 2021

3rd Floor, AFGRI Building 12 Byls Bridge Boulevard Highveld Extension 73