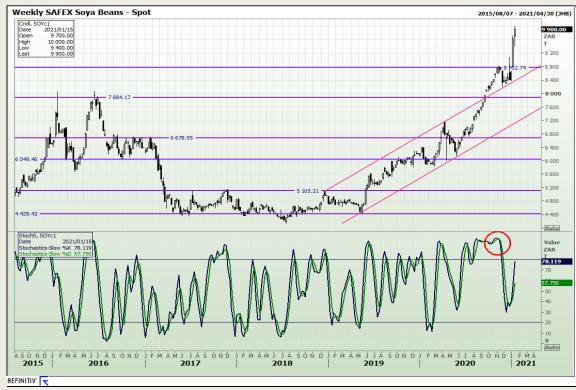

# **Technical Analysis**

**South African Futures Exchange - Soybeans** 

Market Report: 14 January 2021

3rd Floor, AFGRI Building 12 Byls Bridge Boulevard Highveld Extension 73