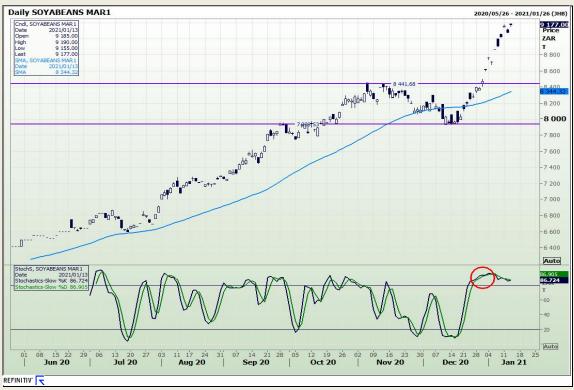

# **Technical Analysis**

**South African Futures Exchange - Soybeans** 

Market Report: 14 January 2021

3rd Floor, AFGRI Building 12 Byls Bridge Boulevard Highveld Extension 73