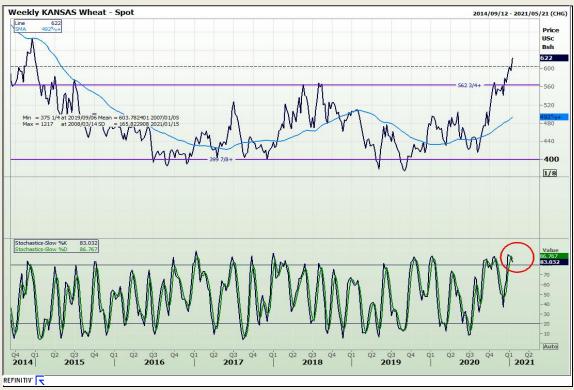

# **Technical Analysis**

Chicago Board of Trade and Kansas Board of Trade - Wheat

Market Report: 14 January 2021

3rd Floor, AFGRI Building 12 Byls Bridge Boulevard Highveld Extension 73

## **Technical Analysis**

Chicago Board of Trade and Kansas Board of Trade - Wheat

Market Report: 14 January 2021

3rd Floor, AFGRI Building 12 Byls Bridge Boulevard Highveld Extension 73