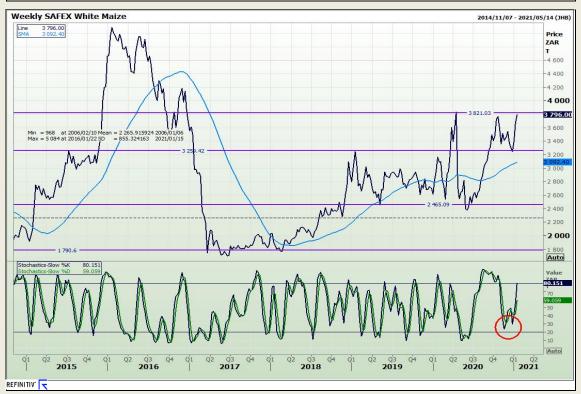

# **Technical Analysis**

South African Futures Exchange - Maize

Market Report: 14 January 2021

3rd Floor, AFGRI Building 12 Byls Bridge Boulevard Highveld Extension 73

## **Technical Analysis**

South African Futures Exchange - Maize

Market Report: 14 January 2021

3rd Floor, AFGRI Building 12 Byls Bridge Boulevard Highveld Extension 73