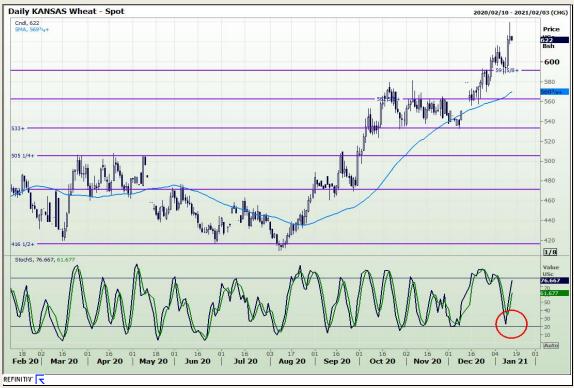

# **Technical Analysis**

Chicago Board of Trade and Kansas Board of Trade - Wheat

Market Report: 14 January 2021

3rd Floor, AFGRI Building 12 Byls Bridge Boulevard Highveld Extension 73

## **Technical Analysis**

Chicago Board of Trade and Kansas Board of Trade - Wheat

Market Report: 14 January 2021

3rd Floor, AFGRI Building 12 Byls Bridge Boulevard Highveld Extension 73