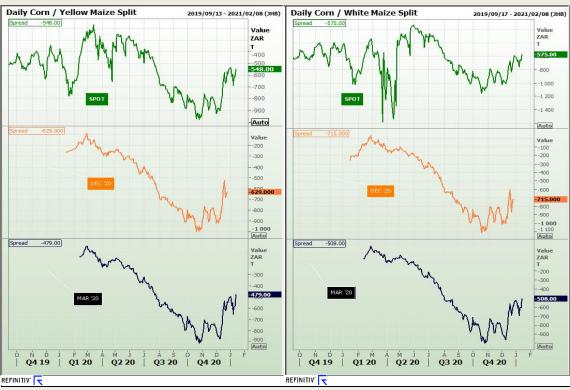

## **Technical Analysis**

Market Report: 14 January 2021

3rd Floor, AFGRI Building 12 Byls Bridge Boulevard Highveld Extension 73