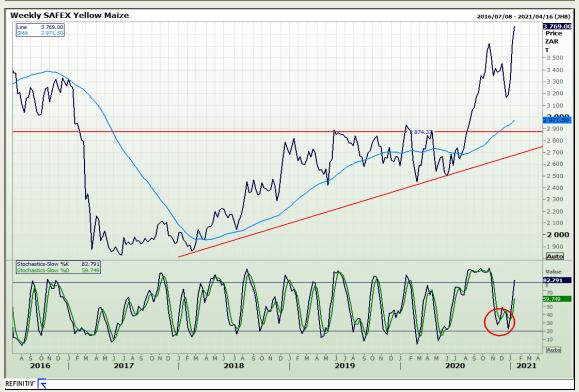

# **Technical Analysis**

South African Futures Exchange - Maize

Market Report: 14 January 2021

3rd Floor, AFGRI Building 12 Byls Bridge Boulevard Highveld Extension 73

## **Technical Analysis**

South African Futures Exchange - Maize

Market Report: 14 January 2021

3rd Floor, AFGRI Building 12 Byls Bridge Boulevard Highveld Extension 73