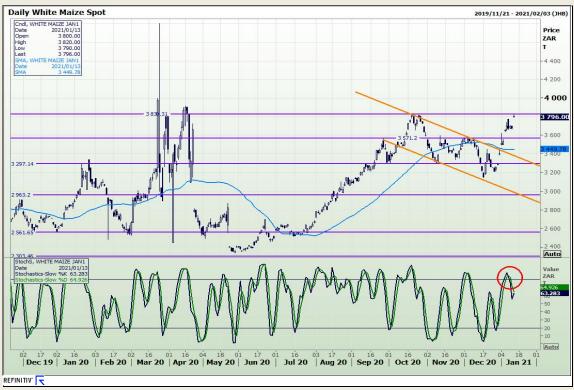

# **Technical Analysis**

South African Futures Exchange - Maize

Market Report: 14 January 2021

3rd Floor, AFGRI Building 12 Byls Bridge Boulevard Highveld Extension 73

## **Technical Analysis**

South African Futures Exchange - Maize

Market Report: 14 January 2021

3rd Floor, AFGRI Building 12 Byls Bridge Boulevard Highveld Extension 73