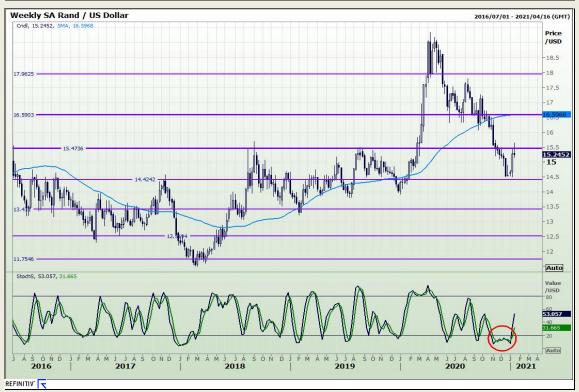

## **Technical Analysis**

Market Report: 14 January 2021

3rd Floor, AFGRI Building 12 Byls Bridge Boulevard Highveld Extension 73