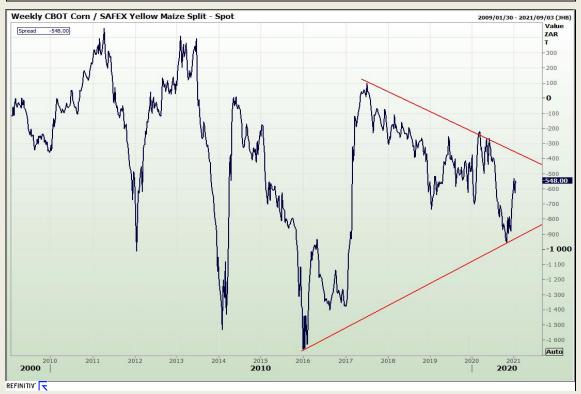

## **Technical Analysis**

Chicago Board of Trade - Corn

Market Report: 14 January 2021

3rd Floor, AFGRI Building 12 Byls Bridge Boulevard Highveld Extension 73

# **Technical Analysis**

South African Futures Exchange - Maize

Market Report: 14 January 2021

3rd Floor, AFGRI Building 12 Byls Bridge Boulevard Highveld Extension 73

## **Technical Analysis**

South African Futures Exchange - Maize

Market Report: 14 January 2021

3rd Floor, AFGRI Building 12 Byls Bridge Boulevard Highveld Extension 73