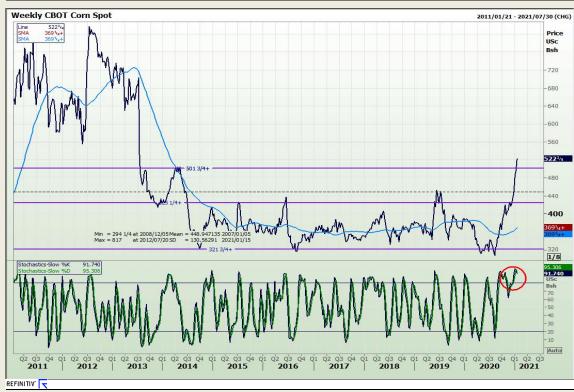

## **Technical Analysis**

Chicago Board of Trade - Corn

Market Report: 14 January 2021

3rd Floor, AFGRI Building 12 Byls Bridge Boulevard Highveld Extension 73