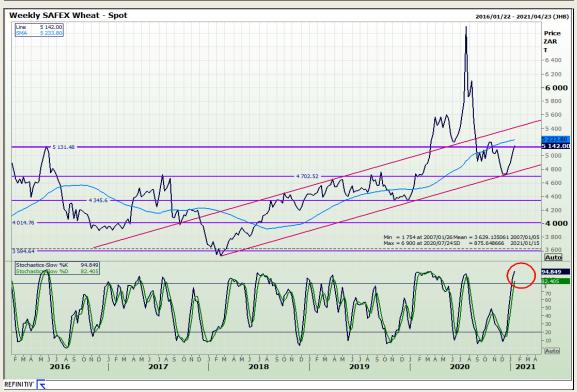

# **Technical Analysis**

South African Futures Exchange - Wheat

Market Report: 14 January 2021

3rd Floor, AFGRI Building 12 Byls Bridge Boulevard Highveld Extension 73