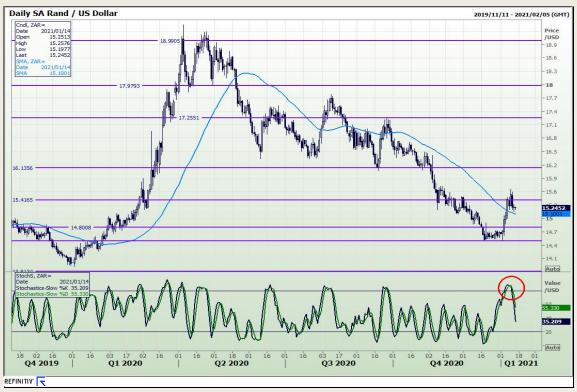

## **Technical Analysis**

Market Report: 14 January 2021

3rd Floor, AFGRI Building 12 Byls Bridge Boulevard Highveld Extension 73