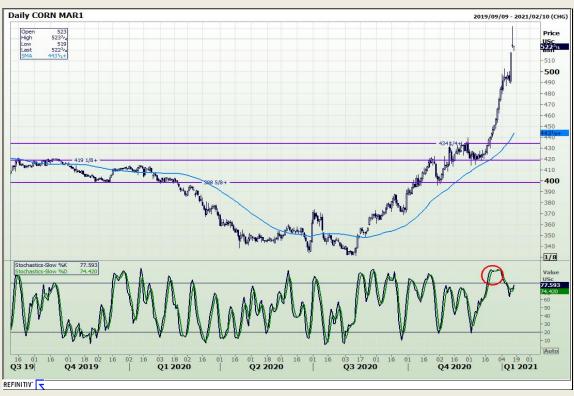

## **Technical Analysis**

Chicago Board of Trade - Corn

Market Report: 14 January 2021

3rd Floor, AFGRI Building 12 Byls Bridge Boulevard Highveld Extension 73