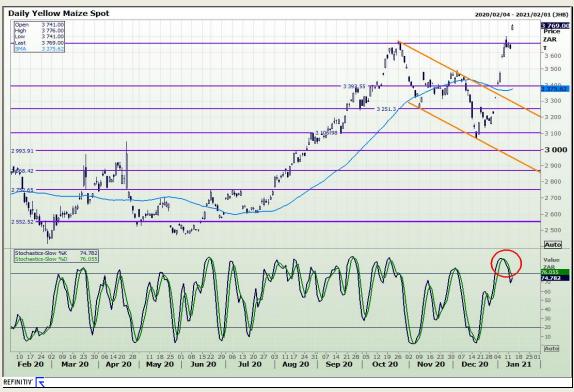

# **Technical Analysis**

South African Futures Exchange - Maize

Market Report: 14 January 2021

3rd Floor, AFGRI Building 12 Byls Bridge Boulevard Highveld Extension 73

## **Technical Analysis**

South African Futures Exchange - Maize

Market Report: 14 January 2021

3rd Floor, AFGRI Building 12 Byls Bridge Boulevard Highveld Extension 73