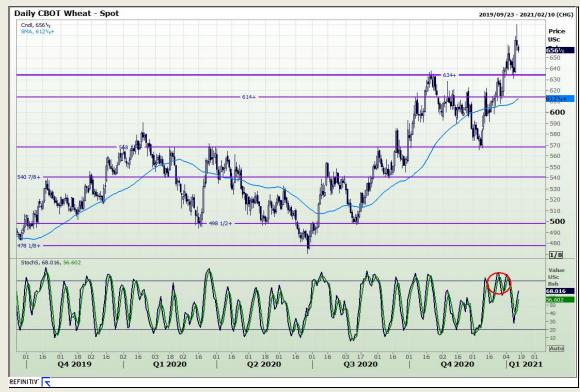

# **Technical Analysis**

Chicago Board of Trade and Kansas Board of Trade - Wheat

Market Report: 14 January 2021

3rd Floor, AFGRI Building 12 Byls Bridge Boulevard Highveld Extension 73

## **Technical Analysis**

Chicago Board of Trade and Kansas Board of Trade - Wheat

Market Report: 14 January 2021

3rd Floor, AFGRI Building 12 Byls Bridge Boulevard Highveld Extension 73