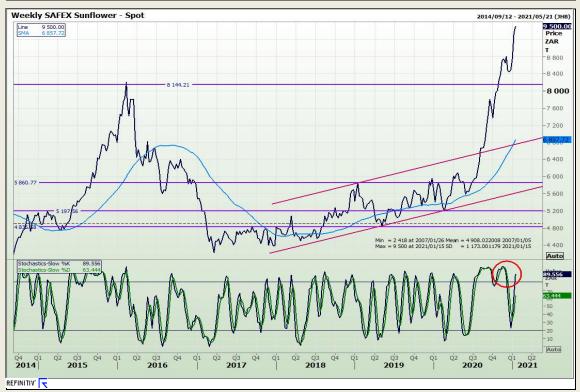

idge Boulevard Highveld Extension 73

# **Technical Analysis**

South African Futures Exchange - Wheat





Market Report: 14 January 2021

3rd Floor, AFGRI Building 12 Byls Bridge Boulevard Highveld Extension 73

## **Technical Analysis**

Chicago Board of Trade and Kansas Board of Trade - Wheat





Market Report: 14 January 2021

3rd Floor, AFGRI Building 12 Byls Bridge Boulevard Highveld Extension 73

# **Technical Analysis**

**Chicago Board of Trade - Soybeans** 





Market Report: 14 January 2021

3rd Floor, AFGRI Building 12 Byls Bridge Boulevard Highveld Extension 73

# **Technical Analysis**

**South African Futures Exchange - Soybeans** 







Market Report: 14 January 2021

3rd Floor, AFGRI Building 12 Byls Bridge Boulevard Highveld Extension 73

## **Technical Analysis**