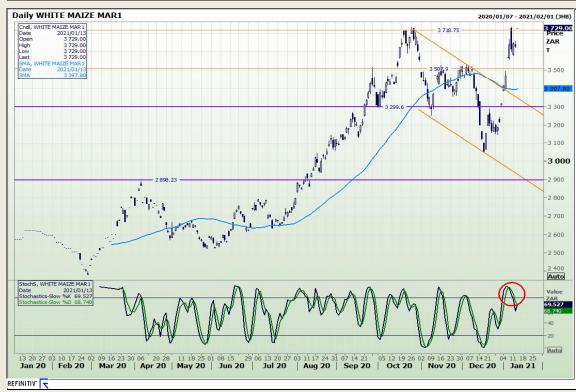

# **Technical Analysis**

South African Futures Exchange - Maize

Market Report: 14 January 2021

3rd Floor, AFGRI Building 12 Byls Bridge Boulevard Highveld Extension 73

## **Technical Analysis**

South African Futures Exchange - Maize

Market Report: 14 January 2021

3rd Floor, AFGRI Building 12 Byls Bridge Boulevard Highveld Extension 73