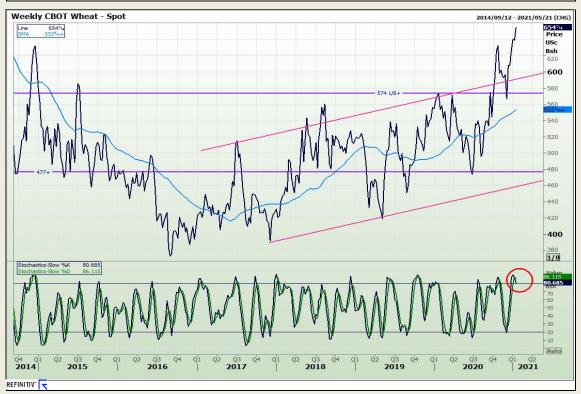

# **Technical Analysis**

Chicago Board of Trade and Kansas Board of Trade - Wheat

Market Report: 14 January 2021

3rd Floor, AFGRI Building 12 Byls Bridge Boulevard Highveld Extension 73

## **Technical Analysis**

Chicago Board of Trade and Kansas Board of Trade - Wheat

Market Report: 14 January 2021

3rd Floor, AFGRI Building 12 Byls Bridge Boulevard Highveld Extension 73