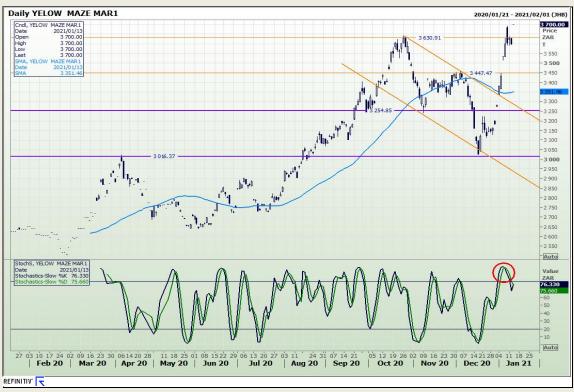

# **Technical Analysis**

South African Futures Exchange - Maize

Market Report: 14 January 2021

3rd Floor, AFGRI Building 12 Byls Bridge Boulevard Highveld Extension 73

## **Technical Analysis**

South African Futures Exchange - Maize

Market Report: 14 January 2021

3rd Floor, AFGRI Building 12 Byls Bridge Boulevard Highveld Extension 73