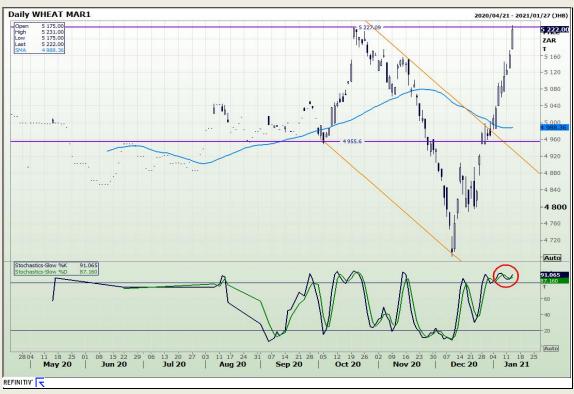

# **Technical Analysis**

South African Futures Exchange - Wheat

Market Report: 14 January 2021

3rd Floor, AFGRI Building 12 Byls Bridge Boulevard Highveld Extension 73