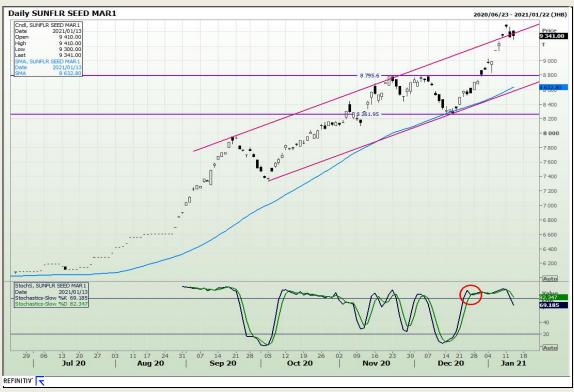

ge Boulevard Highveld Extension 73

# **Technical Analysis**

South African Futures Exchange - Wheat





Market Report: 14 January 2021

3rd Floor, AFGRI Building 12 Byls Bridge Boulevard Highveld Extension 73

## **Technical Analysis**

Chicago Board of Trade and Kansas Board of Trade - Wheat





Market Report: 14 January 2021

3rd Floor, AFGRI Building 12 Byls Bridge Boulevard Highveld Extension 73

# **Technical Analysis**

**Chicago Board of Trade - Soybeans** 





Market Report: 14 January 2021

3rd Floor, AFGRI Building 12 Byls Bridge Boulevard Highveld Extension 73

# **Technical Analysis**

**South African Futures Exchange - Soybeans** 







Market Report: 14 January 2021

3rd Floor, AFGRI Building 12 Byls Bridge Boulevard Highveld Extension 73

## **Technical Analysis**