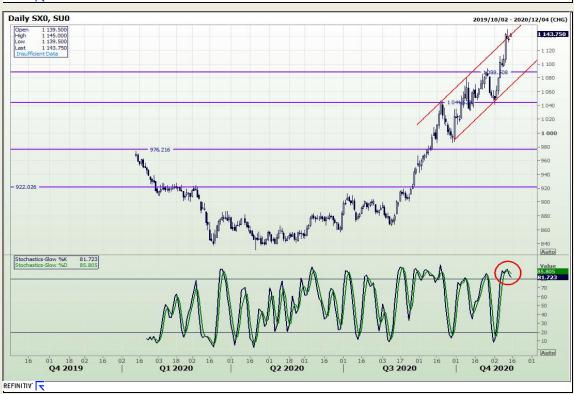

# **Technical Analysis**

**Chicago Board of Trade - Soybeans** 

Market Report: 14 January 2021

3rd Floor, AFGRI Building 12 Byls Bridge Boulevard Highveld Extension 73