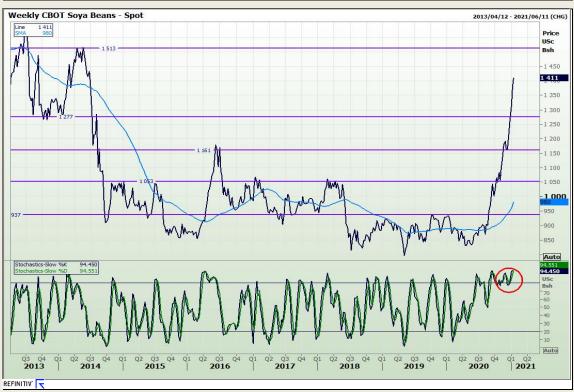

# **Technical Analysis**

**Chicago Board of Trade - Soybeans** 

Market Report: 14 January 2021

3rd Floor, AFGRI Building 12 Byls Bridge Boulevard Highveld Extension 73