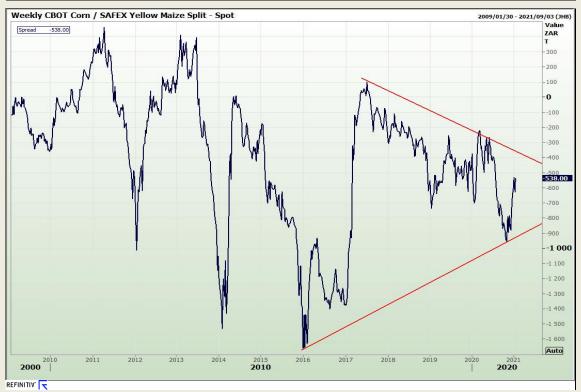

# **Technical Analysis**

South African Futures Exchange - Maize

Market Report: 15 January 2021

3rd Floor, AFGRI Building 12 Byls Bridge Boulevard Highveld Extension 73

## **Technical Analysis**

South African Futures Exchange - Maize

Market Report: 15 January 2021

3rd Floor, AFGRI Building 12 Byls Bridge Boulevard Highveld Extension 73