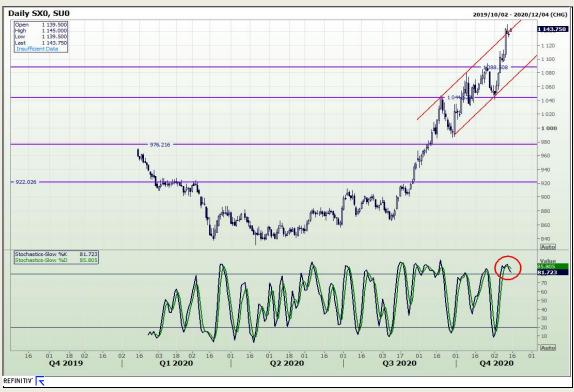

## **Technical Analysis**

Chicago Board of Trade and Kansas Board of Trade - Wheat

Market Report: 15 January 2021

3rd Floor, AFGRI Building 12 Byls Bridge Boulevard Highveld Extension 73