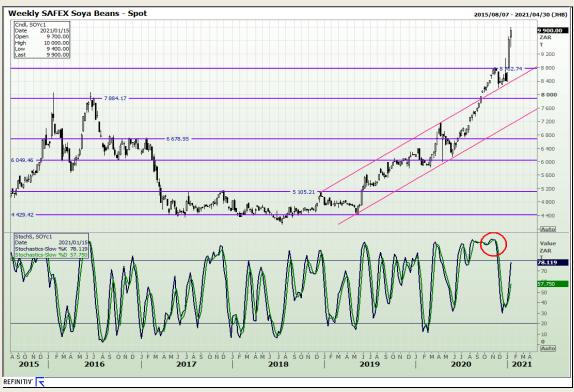

# **Technical Analysis**

**South African Futures Exchange - Soybeans** 

Market Report: 15 January 2021

3rd Floor, AFGRI Building 12 Byls Bridge Boulevard Highveld Extension 73