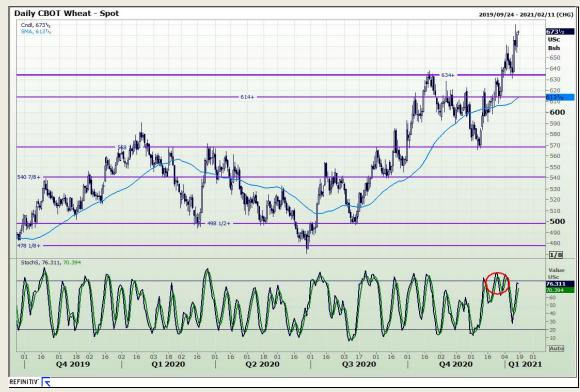

## **Technical Analysis**

Chicago Board of Trade and Kansas Board of Trade - Wheat

Market Report: 15 January 2021

3rd Floor, AFGRI Building 12 Byls Bridge Boulevard Highveld Extension 73