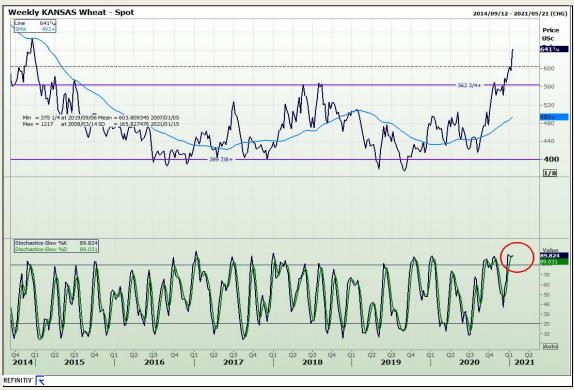

## **Technical Analysis**

Chicago Board of Trade and Kansas Board of Trade - Wheat

Market Report: 15 January 2021

3rd Floor, AFGRI Building 12 Byls Bridge Boulevard Highveld Extension 73