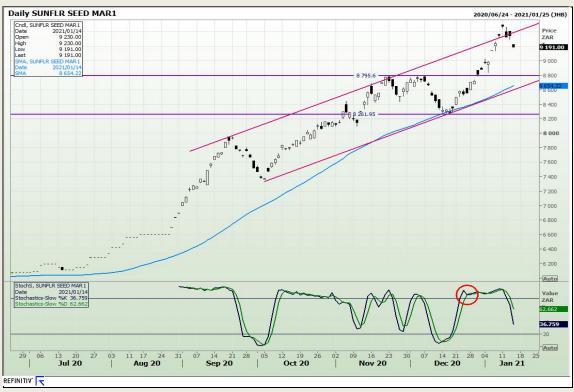

echnical Analysis**

South African Futures Exchange - Wheat





Market Report: 15 January 2021

3rd Floor, AFGRI Building 12 Byls Bridge Boulevard Highveld Extension 73

## **Technical Analysis**

Chicago Board of Trade and Kansas Board of Trade - Wheat





Market Report: 15 January 2021

3rd Floor, AFGRI Building 12 Byls Bridge Boulevard Highveld Extension 73

# **Technical Analysis**

**Chicago Board of Trade - Soybeans** 





Market Report: 15 January 2021

3rd Floor, AFGRI Building 12 Byls Bridge Boulevard Highveld Extension 73

# **Technical Analysis**

**South African Futures Exchange - Soybeans** 







Market Report: 15 January 2021

3rd Floor, AFGRI Building 12 Byls Bridge Boulevard Highveld Extension 73

# **Technical Analysis**

South African Futures Exchange - Sunflower