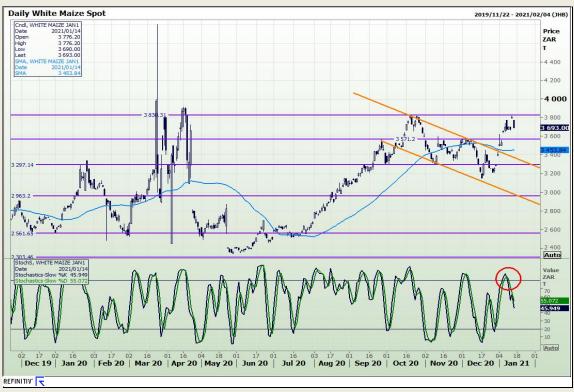

# **Technical Analysis**

South African Futures Exchange - Maize

Market Report: 15 January 2021

3rd Floor, AFGRI Building 12 Byls Bridge Boulevard Highveld Extension 73