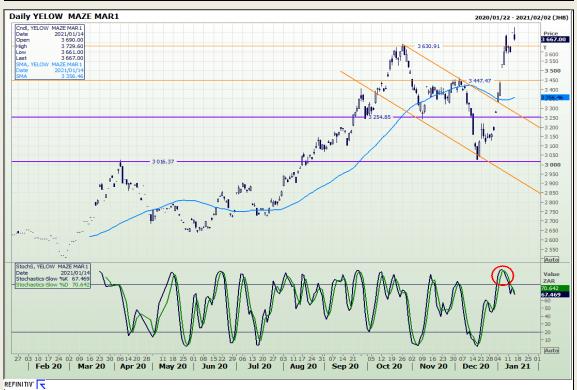

# **Technical Analysis**

South African Futures Exchange - Maize

Market Report: 15 January 2021

3rd Floor, AFGRI Building 12 Byls Bridge Boulevard Highveld Extension 73

## **Technical Analysis**

South African Futures Exchange - Maize

Market Report: 15 January 2021

3rd Floor, AFGRI Building 12 Byls Bridge Boulevard Highveld Extension 73