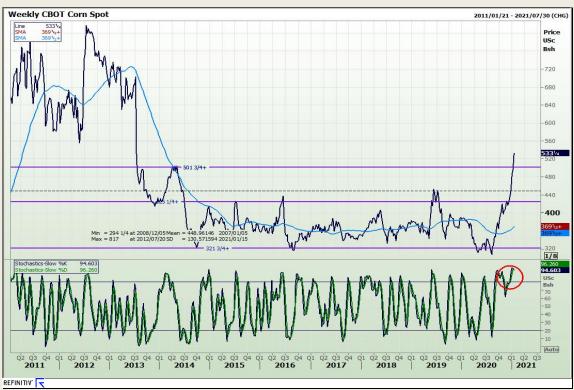

# **Technical Analysis**

South African Futures Exchange - Maize

Market Report: 15 January 2021

3rd Floor, AFGRI Building 12 Byls Bridge Boulevard Highveld Extension 73