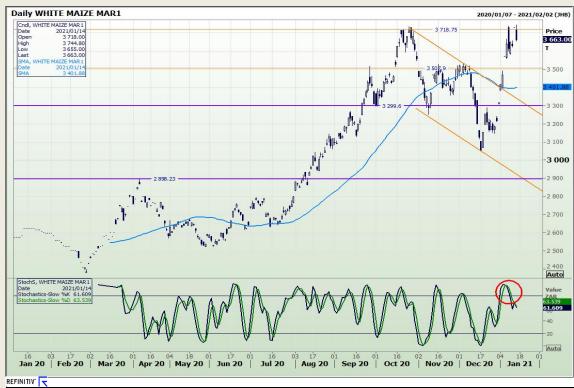

# **Technical Analysis**

South African Futures Exchange - Maize

Market Report: 15 January 2021

3rd Floor, AFGRI Building 12 Byls Bridge Boulevard Highveld Extension 73