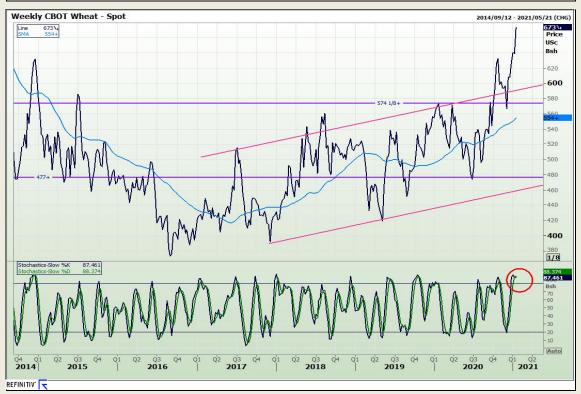

## **Technical Analysis**

Chicago Board of Trade and Kansas Board of Trade - Wheat

Market Report: 15 January 2021

3rd Floor, AFGRI Building 12 Byls Bridge Boulevard Highveld Extension 73