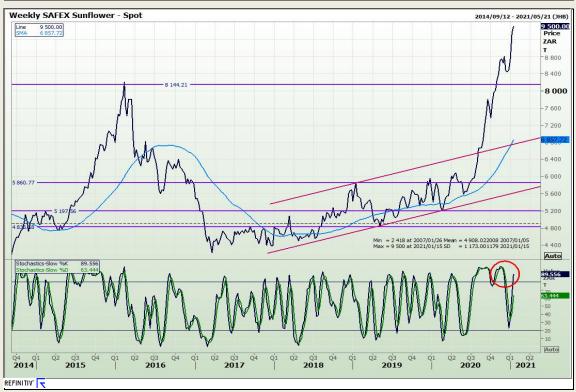

*Technical Analysis**

South African Futures Exchange - Wheat





Market Report: 15 January 2021

3rd Floor, AFGRI Building 12 Byls Bridge Boulevard Highveld Extension 73

## **Technical Analysis**

Chicago Board of Trade and Kansas Board of Trade - Wheat





Market Report: 15 January 2021

3rd Floor, AFGRI Building 12 Byls Bridge Boulevard Highveld Extension 73

# **Technical Analysis**

**Chicago Board of Trade - Soybeans** 





Market Report: 15 January 2021

3rd Floor, AFGRI Building 12 Byls Bridge Boulevard Highveld Extension 73

# **Technical Analysis**

**South African Futures Exchange - Soybeans** 







Market Report: 15 January 2021

3rd Floor, AFGRI Building 12 Byls Bridge Boulevard Highveld Extension 73

# **Technical Analysis**

South African Futures Exchange - Sunflower