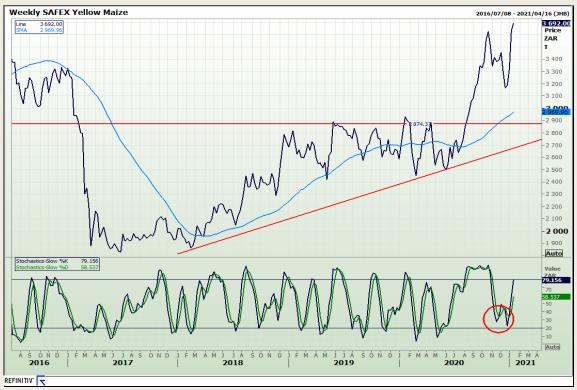

# **Technical Analysis**

South African Futures Exchange - Maize

Market Report: 15 January 2021

3rd Floor, AFGRI Building 12 Byls Bridge Boulevard Highveld Extension 73