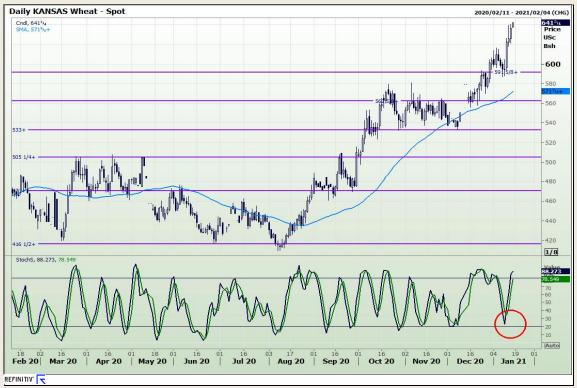

## **Technical Analysis**

Chicago Board of Trade and Kansas Board of Trade - Wheat

Market Report: 15 January 2021

3rd Floor, AFGRI Building 12 Byls Bridge Boulevard Highveld Extension 73