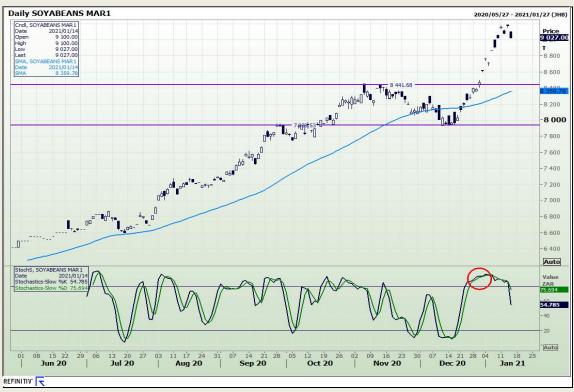

# **Technical Analysis**

**Chicago Board of Trade - Soybeans** 

Market Report: 15 January 2021

3rd Floor, AFGRI Building 12 Byls Bridge Boulevard Highveld Extension 73