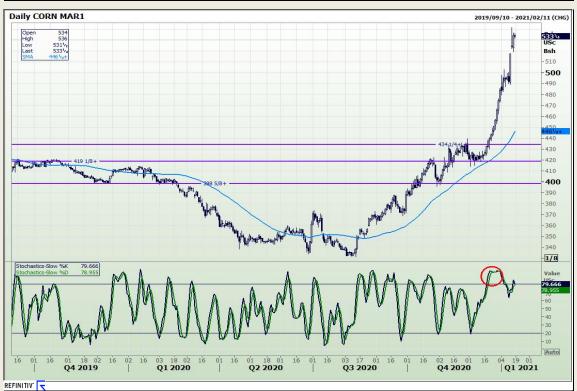

## **Technical Analysis**

South African Futures Exchange - Maize

Market Report: 15 January 2021

3rd Floor, AFGRI Building 12 Byls Bridge Boulevard Highveld Extension 73