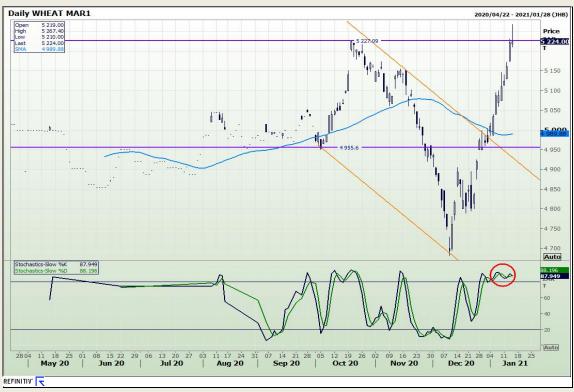

## **Technical Analysis**

Chicago Board of Trade and Kansas Board of Trade - Wheat

Market Report: 15 January 2021

3rd Floor, AFGRI Building 12 Byls Bridge Boulevard Highveld Extension 73