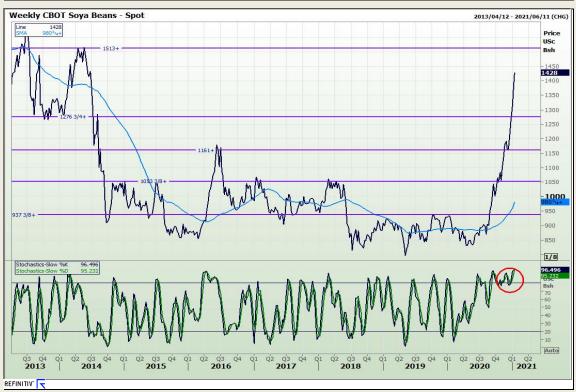

# **Technical Analysis**

**Chicago Board of Trade - Soybeans** 

Market Report: 15 January 2021

3rd Floor, AFGRI Building 12 Byls Bridge Boulevard Highveld Extension 73