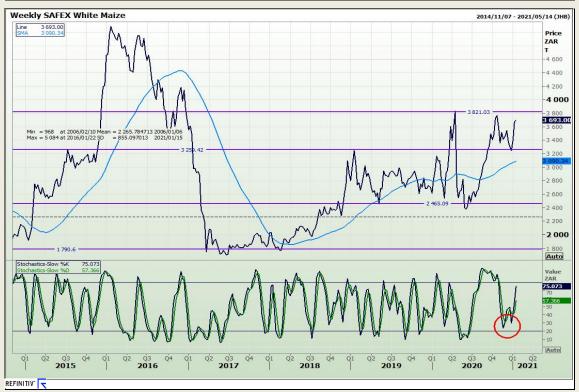

## **Technical Analysis**

South African Futures Exchange - Maize

Market Report: 15 January 2021

3rd Floor, AFGRI Building 12 Byls Bridge Boulevard Highveld Extension 73