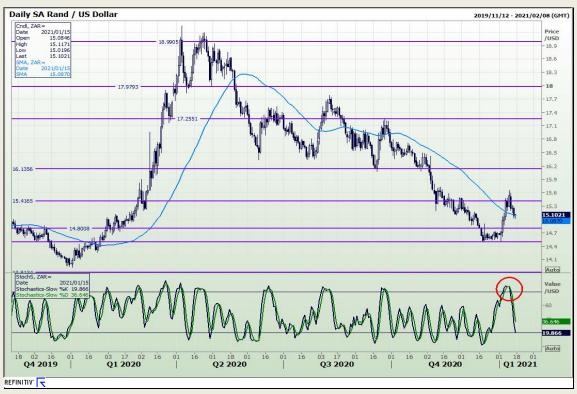

## **Technical Analysis**

Market Report: 15 January 2021

3rd Floor, AFGRI Building 12 Byls Bridge Boulevard Highveld Extension 73