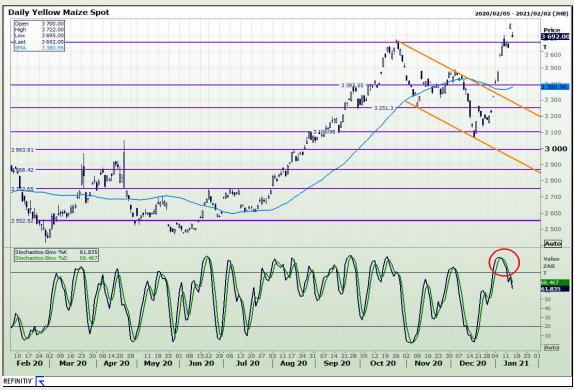

## **Technical Analysis**

South African Futures Exchange - Maize

Market Report: 15 January 2021

3rd Floor, AFGRI Building 12 Byls Bridge Boulevard Highveld Extension 73