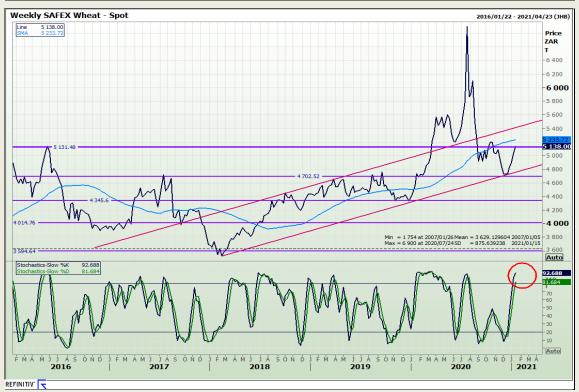

# **Technical Analysis**

South African Futures Exchange - Wheat

Market Report: 15 January 2021

3rd Floor, AFGRI Building 12 Byls Bridge Boulevard Highveld Extension 73