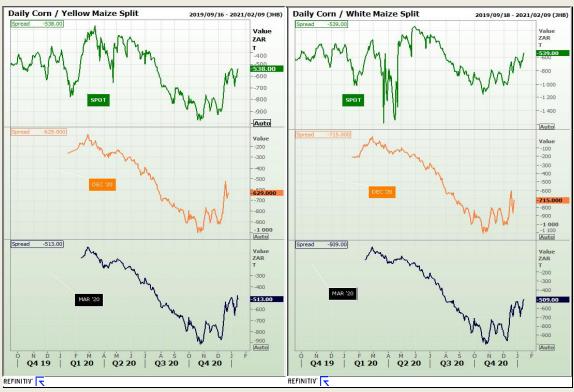

# **Technical Analysis**

South African Futures Exchange - Maize

Market Report: 15 January 2021

3rd Floor, AFGRI Building 12 Byls Bridge Boulevard Highveld Extension 73