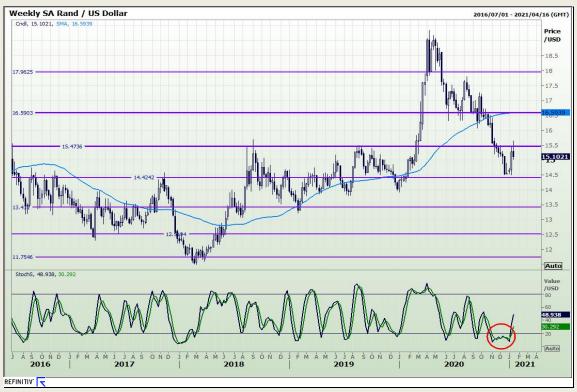

## **Technical Analysis**

Market Report: 15 January 2021

3rd Floor, AFGRI Building 12 Byls Bridge Boulevard Highveld Extension 73