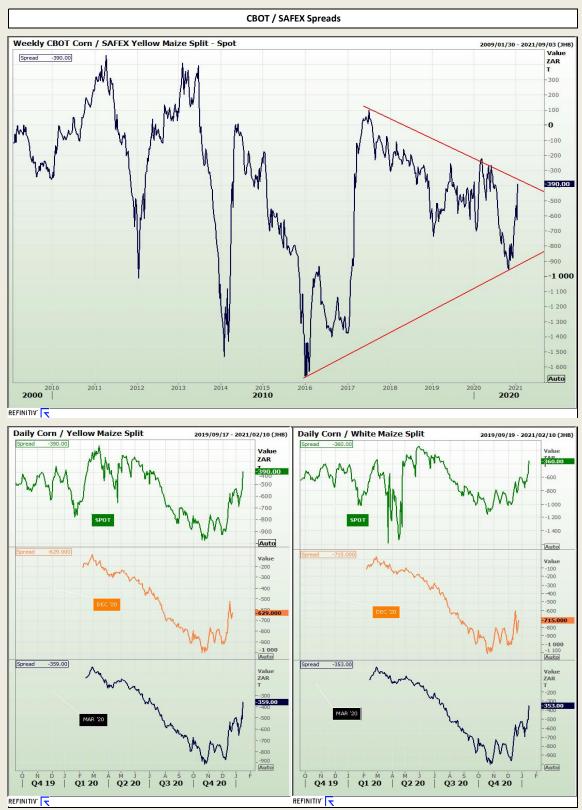

rd Floor, AFGRI Building 12 Byls Bridge Boulevard Highveld Extension 73

# **Technical Analysis**



or employees, snall assume any liability for any losses arising from errors or omissions in the opinions, rorestass or information, irrespective of whether there has been any negligence by crocupital and Ar-GN, their affiliate, or their respective officers, directors, partners or employees, regardless of whether such damages were foreseen or unforeseen. The information contained in this report is confidential and may be subject to legal privilege. This report is not intended to not should it be taken to create any legal relations or contractual relations.



Market Report : 18 January 2021

3rd Floor, AFGRI Building 12 Byls Bridge Boulevard Highveld Extension 73

## **Technical Analysis**



DISCLAIMER: This report has been prepared by GroCapital Financial Services Pty Ltd, a wholly owned subsidiary of AFGRI Operations Limitedis provided to you for information purposes only.GROCAPITAL AND AFGRI hereby certify that the views expressed in this report were obtained from sources which GROCAPITAL AND AFGRI consider to be reliable.GROCAPITAL AND AFGRI do not make any representations or give any guarantees or warranties, expressed or implied, as to the correctness, accuracy or completeness of the report.Neither GROCAPITAL AND AFGRI and any any affiliate, nor any affiliate respective officers, directors, guerances or completeness of the report.Neither GROCAPITAL AND AFGRI on any affiliate respective officers, directors, guerances or completeness of the opinions, forecasts or informa