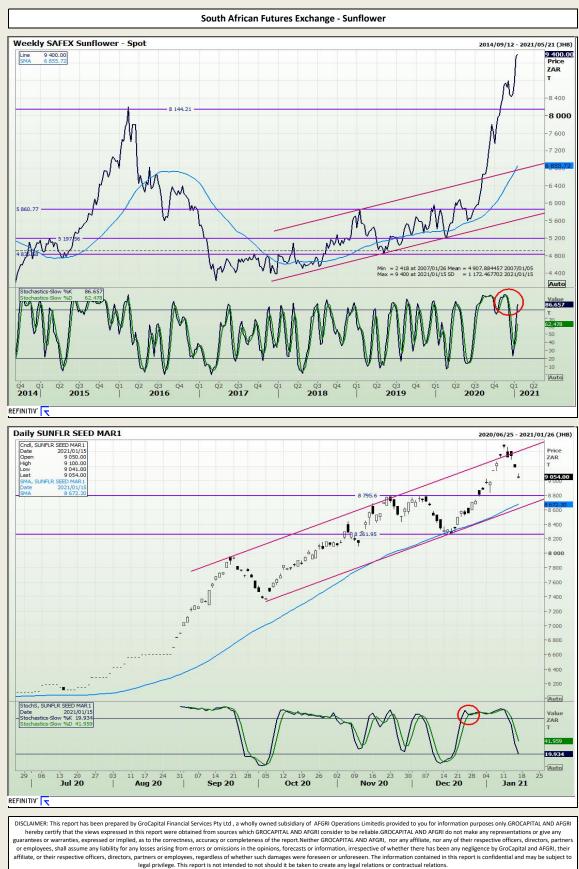

### **GroCapital Broking Services**

Market Report : 18 January 2021

3rd Floor, AFGRI Building 12 Byls Bridge Boulevard Highveld Extension 73

### **Technical Analysis**

affiliate, or their respective officers, directors, partners or employees, regardless of whether such damages were foreseen or unforeseen. The information contained in this report is confidential and may be subject to legal privilege. This report is not intended to not should it be taken to create any legal relations or contractual relations.