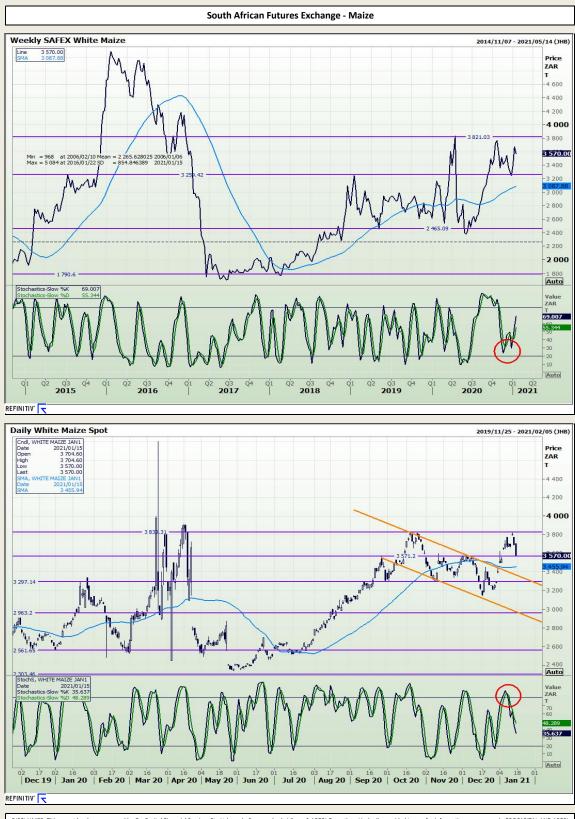

Market Report : 18 January 2021

3rd Floor, AFGRI Building 12 Byls Bridge Boulevard Highveld Extension 73

## **Technical Analysis**

DISCLAIMER: This report has been prepared by GroCapital Financial Services Pty Ltd, a wholly owned subsidiary of AFGRI Operations Limitedis provided to you for information purposes only.GROCAPITAL AND AFGRI hereby certify that the views expressed in this report were obtained from sources which GROCAPITAL AND AFGRI consider to be reliable.GROCAPITAL AND AFGRI do not make any representations or give any guarantees or warranties, expressed or implied, as to the correctness, accuracy or completeness of the report.Neither GROCAPITAL AND AFGRI and any any affiliate, nor any affiliate respective officers, directors, guerances or completeness of the report.Neither GROCAPITAL AND AFGRI on any affiliate respective officers, directors, guerances or completeness of the opinions, forecasts or information, irrespective of whether there has been any negligence by GroCapital and AFGRI, their affiliate, or their respective officers, directors, perareless of whether such damages were foreseen or unforeseen. The information contained in this report is confidential and may be subject to legal privileger. This report is no tinhended to not should it be taken to create any legal relations or contractual relations.