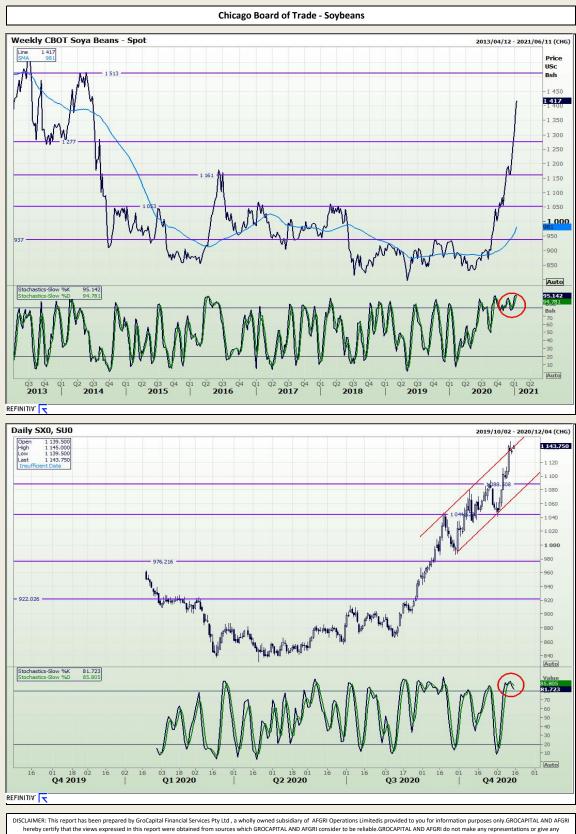

Market Report : 18 January 2021

3rd Floor, AFGRI Building 12 Byls Bridge Boulevard Highveld Extension 73

# **Technical Analysis**

or employees, snall assume any liability for any losses arising from errors or omissions in the opinions, rorestass or information, irrespective of whether there has been any negligence by crocupital and Ar-GN, their affiliate, or their respective officers, directors, partners or employees, regardless of whether such damages were foreseen or unforeseen. The information contained in this report is confidential and may be subject to legal privilege. This report is not intended to not should it be taken to create any legal relations or contractual relations.