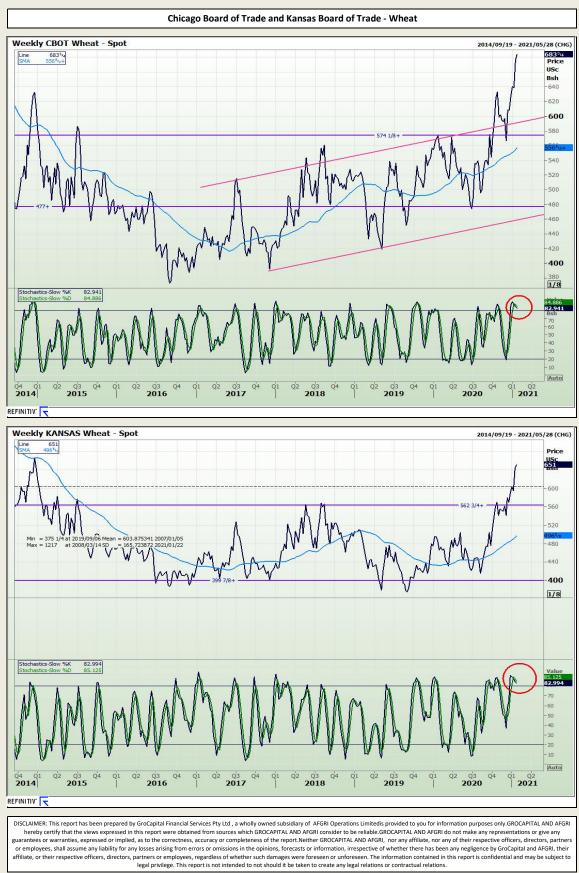

Market Report : 19 January 2021

3rd Floor, AFGRI Building 12 Byls Bridge Boulevard Highveld Extension 73

# **Technical Analysis**

DISCLAIMER: This report has been prepared by GroCapital Financial Services Pty Ltd, a wholly owned subsidiary of AFGRI Operations Limitedis provided to you for information purposes only.GROCAPITAL AND AFGRI hereby certify that the views expressed in this report were obtained from sources which GROCAPITAL AND AFGRI consider to be reliable.GROCAPITAL AND AFGRI do not make any representations or give any guarantees or warranties, expressed or implied, as to the correctness, accuracy or completeness of the report.Neither GROCAPITAL AND AFGRI and any any affiliate, nor any affiliate respective officers, directors, guerances or completeness of the report.Neither GROCAPITAL AND AFGRI, nor any affiliate, or any and filiate, nor any affiliate, or their respective officers, directors, perareless of the points, forecasts or information, irrespective of whether there has been any negligence by GroCapital and AFGRI, their affiliate, or their respective officers, directors, perareless of whether such damages were foreseen or unforeseen. The information contained in this report is confidential and may be subject to legal privilege. This report is no tinended to not should it be taken to create any legal relations or contractual relations.