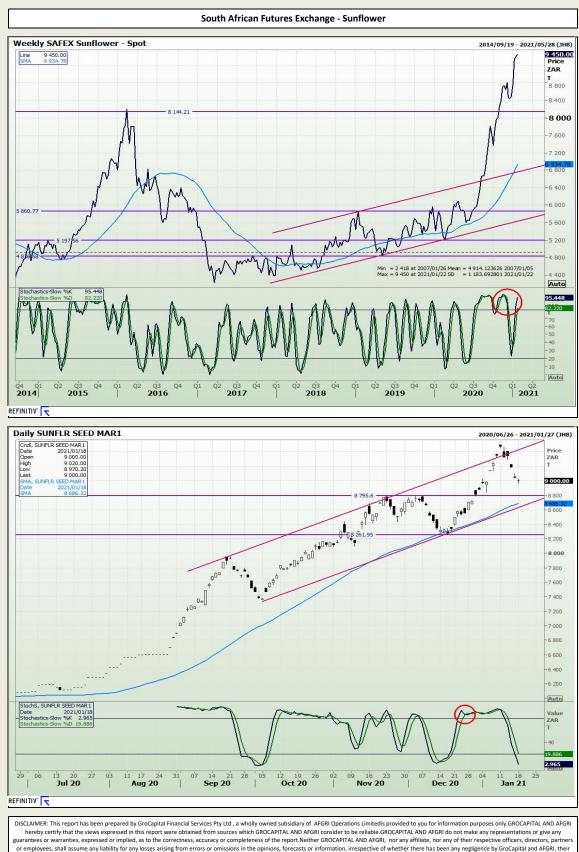

### **GroCapital Broking Services**

Market Report : 19 January 2021

3rd Floor, AFGRI Building 12 Byls Bridge Boulevard Highveld Extension 73

# **Technical Analysis**

Jannie van Der Watt - 011 063 2729 Susan Mittermeier - 011 063 2720 Willem Peyper - 011 063 2724 Johan Du Toit - 011 063 2723

or employees, shall assume any liability for any losses arising from errors or omissions in the opinions, forecasts or information, irrespective of whether there has been any negligence by GroCapital and AFGRI, their affiliate, or their respective officers, directors, patters or employees, regardless of whether such damages were foreseen or unforeseen. The information contained in this report is confidential and may be subject to legal privilege. This report is not intended to not should it be taken to create any legal relations or contractual relations.