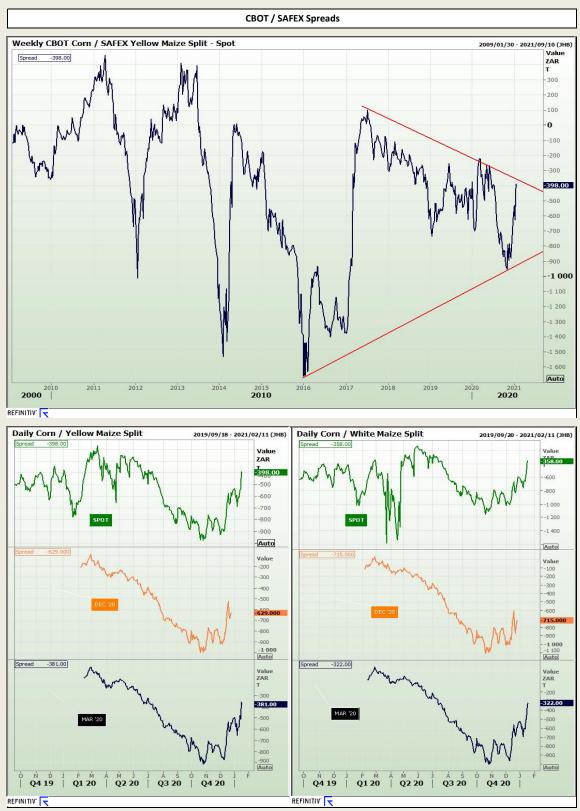

3rd Floor, AFGRI Building 12 Byls Bridge Boulevard Highveld Extension 73

# **Technical Analysis**



or employees, shall assume any liability for any losses arising from errors or omissions in the opinions, forecasts or information, irrespective of whether there has been any negligence by GroCapital and AFGRI, their affiliate, or their respective officers, directors, patters or employees, regardless of whether such damages were foreseen or unforeseen. The information contained in this report is confidential and may be subject to legal privilege. This report is not intended to not should it be taken to create any legal relations or contractual relations.



Market Report : 19 January 2021

3rd Floor, AFGRI Building 12 Byls Bridge Boulevard Highveld Extension 73

# **Technical Analysis**



DISCLAIMER: This report has been prepared by GroCapital Financial Services Pty Ltd, a wholly owned subsidiary of AFGRI Operations Limitedis provided to you for information purposes only.GROCAPITAL AND AFGRI hereby certify that the views expressed in this report were obtained from sources which GROCAPITAL AND AFGRI consider to be reliable.GROCAPITAL AND AFGRI do not make any representations or give any guarantees or warranties, expressed or implied, as to the correctness, accuracy or completeness of the report.Neither GROCAPITAL AND AFGRI and any any affiliate, nor any affiliate respective officers, directors, guerances or completeness of the report.Neither GROCAPITAL AND AFGRI, nor any affiliate, or any and filiate, nor any affiliate, or their respective officers, directors, perareless o