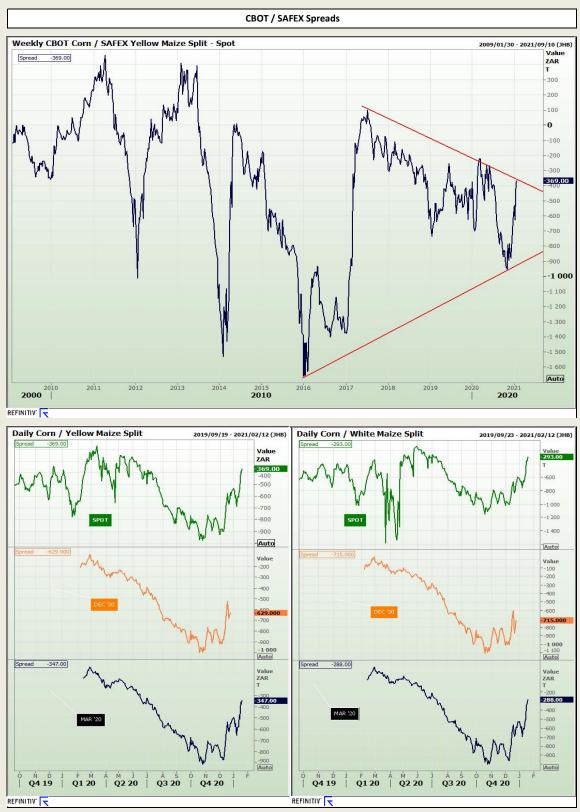

Market Report : 20 January 2021

3rd Floor, AFGRI Building 12 Byls Bridge Boulevard Highveld Extension 73

# **Technical Analysis**



affiliate, or their respective officers, directors, partners or employees, regardless of whether such damages were foreseen or unforeseen. The information contained in this report is confidential and may be subject to legal privilege. This report is not intended to not should it be taken to create any legal relations or contractual relations.



Market Report : 20 January 2021

3rd Floor, AFGRI Building 12 Byls Bridge Boulevard Highveld Extension 73

# **Technical Analysis**



DISCLAIMER: This report has been prepared by GroCapital Financial Services Pty Ltd, a wholly owned subsidiary of AFGRI Operations Limitedis provided to you for information purposes only.GROCAPITAL AND AFGRI hereby certify that the views expressed in this report were obtained from sources which GROCAPITAL AND AFGRI consider to be reliable.GROCAPITAL AND AFGRI do not make any representations or give any guarantees or warranties, expressed or implied, as to the correctness, accuracy or completeness of the report.Neither GROCAPITAL AND AFGRI and any any affiliate, are not any affiliate respective officers, directors, gueracy or completeness of the report.Neither GROCAPITAL AND AFGRI on any affiliate respective officers, directors, gueracy or completeness of the opinions, forecasts or informa