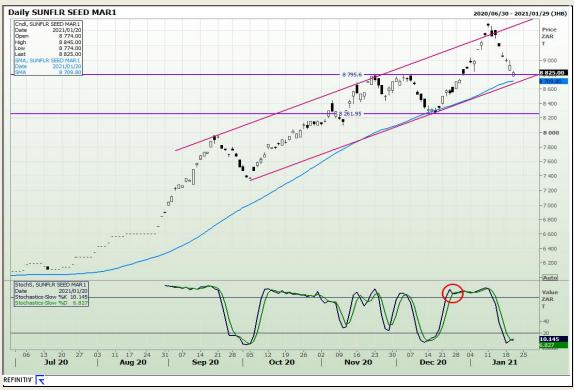

hnical Analysis**

South African Futures Exchange - Wheat





Market Report: 21 January 2021

3rd Floor, AFGRI Building 12 Byls Bridge Boulevard Highveld Extension 73

# **Technical Analysis**

Chicago Board of Trade and Kansas Board of Trade - Wheat





Market Report: 21 January 2021

3rd Floor, AFGRI Building 12 Byls Bridge Boulevard Highveld Extension 73

## **Technical Analysis**

**Chicago Board of Trade - Soybeans** 





Market Report : 21 January 2021

3rd Floor, AFGRI Building 12 Byls Bridge Boulevard Highveld Extension 73

# **Technical Analysis**

**South African Futures Exchange - Soybeans** 







Market Report: 21 January 2021

3rd Floor, AFGRI Building 12 Byls Bridge Boulevard Highveld Extension 73

## **Technical Analysis**

South African Futures Exchange - Sunflower