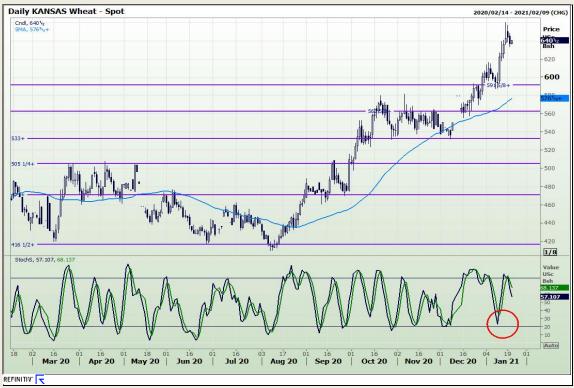

## **Technical Analysis**

Chicago Board of Trade and Kansas Board of Trade - Wheat

Market Report : 21 January 2021

3rd Floor, AFGRI Building 12 Byls Bridge Boulevard Highveld Extension 73

# **Technical Analysis**

Chicago Board of Trade and Kansas Board of Trade - Wheat

Market Report: 21 January 2021

3rd Floor, AFGRI Building 12 Byls Bridge Boulevard Highveld Extension 73