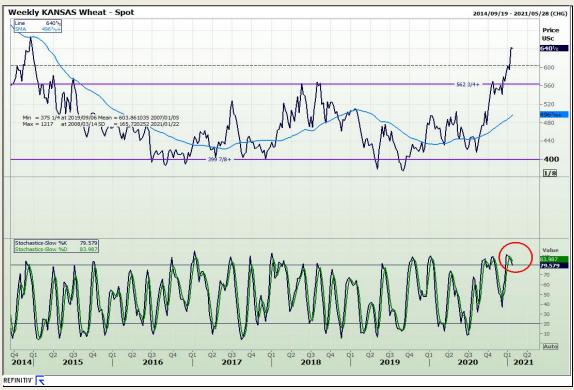

## **Technical Analysis**

Chicago Board of Trade and Kansas Board of Trade - Wheat

Market Report : 21 January 2021

3rd Floor, AFGRI Building 12 Byls Bridge Boulevard Highveld Extension 73

# **Technical Analysis**

Chicago Board of Trade and Kansas Board of Trade - Wheat

Market Report: 21 January 2021

3rd Floor, AFGRI Building 12 Byls Bridge Boulevard Highveld Extension 73