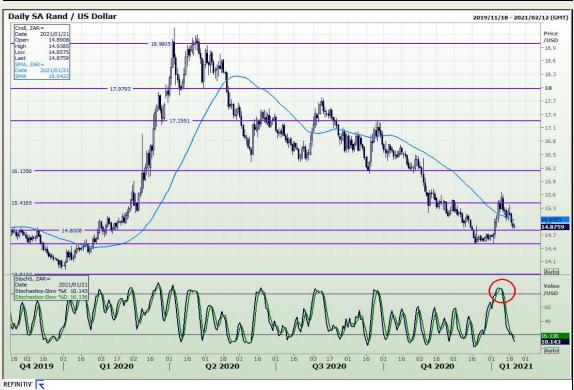

## **Technical Analysis**

Market Report: 21 January 2021

3rd Floor, AFGRI Building 12 Byls Bridge Boulevard Highveld Extension 73