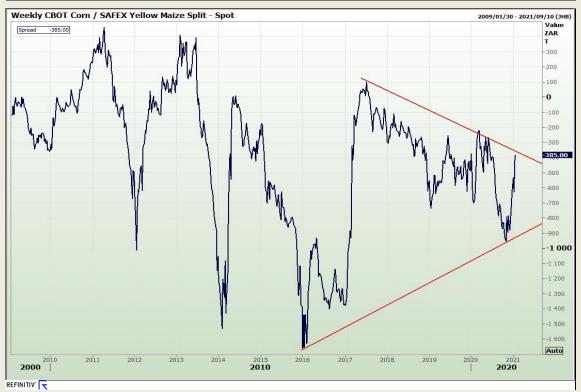

# **Technical Analysis**

South African Futures Exchange - Maize

Market Report: 21 January 2021

3rd Floor, AFGRI Building 12 Byls Bridge Boulevard Highveld Extension 73

## **Technical Analysis**

South African Futures Exchange - Maize

Market Report: 21 January 2021

3rd Floor, AFGRI Building 12 Byls Bridge Boulevard Highveld Extension 73