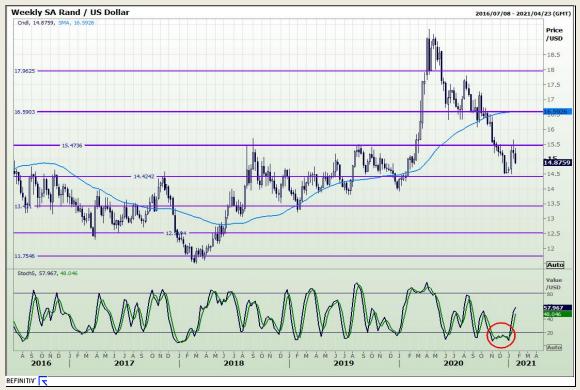

## **Technical Analysis**

Market Report: 21 January 2021

3rd Floor, AFGRI Building 12 Byls Bridge Boulevard Highveld Extension 73