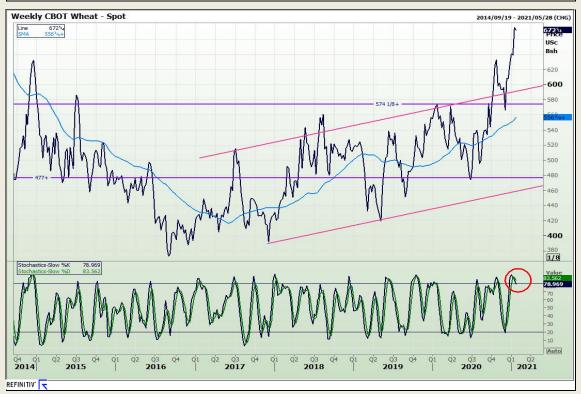

## **Technical Analysis**

Chicago Board of Trade and Kansas Board of Trade - Wheat

Market Report : 21 January 2021

3rd Floor, AFGRI Building 12 Byls Bridge Boulevard Highveld Extension 73

# **Technical Analysis**

Chicago Board of Trade and Kansas Board of Trade - Wheat

Market Report: 21 January 2021

3rd Floor, AFGRI Building 12 Byls Bridge Boulevard Highveld Extension 73