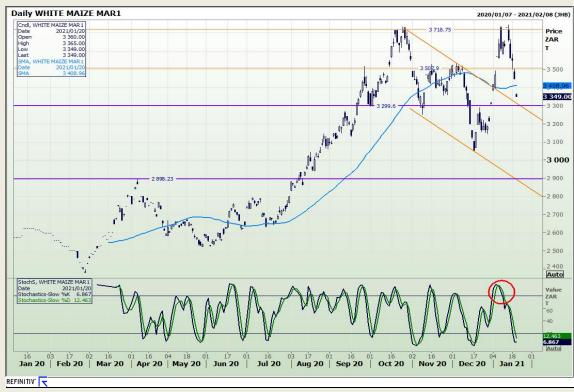

# **Technical Analysis**

South African Futures Exchange - Maize

Market Report: 21 January 2021

3rd Floor, AFGRI Building 12 Byls Bridge Boulevard Highveld Extension 73

## **Technical Analysis**

South African Futures Exchange - Maize

Market Report: 21 January 2021

3rd Floor, AFGRI Building 12 Byls Bridge Boulevard Highveld Extension 73