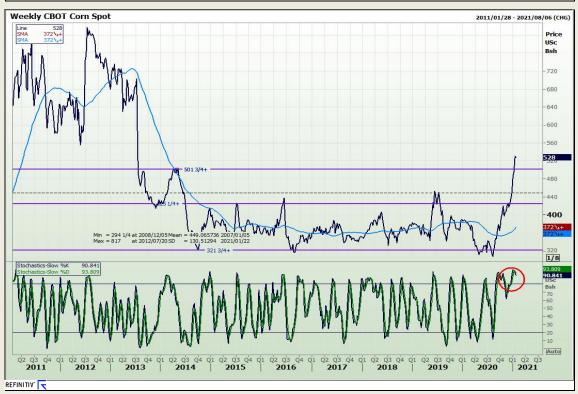

## **Technical Analysis**

Chicago Board of Trade and Kansas Board of Trade - Wheat

Market Report : 21 January 2021

3rd Floor, AFGRI Building 12 Byls Bridge Boulevard Highveld Extension 73

# **Technical Analysis**

Chicago Board of Trade and Kansas Board of Trade - Wheat

Market Report: 21 January 2021

3rd Floor, AFGRI Building 12 Byls Bridge Boulevard Highveld Extension 73