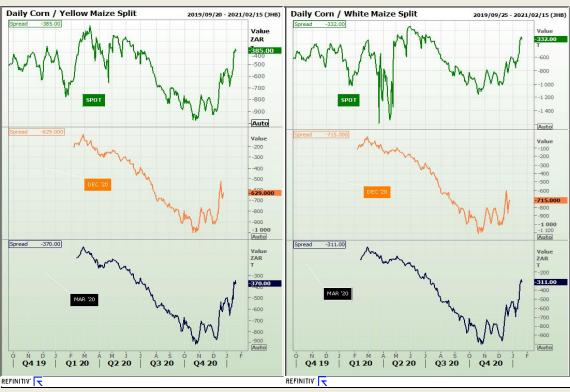

# **Technical Analysis**

South African Futures Exchange - Maize

Market Report: 21 January 2021

3rd Floor, AFGRI Building 12 Byls Bridge Boulevard Highveld Extension 73

## **Technical Analysis**

South African Futures Exchange - Maize

Market Report: 21 January 2021

3rd Floor, AFGRI Building 12 Byls Bridge Boulevard Highveld Extension 73