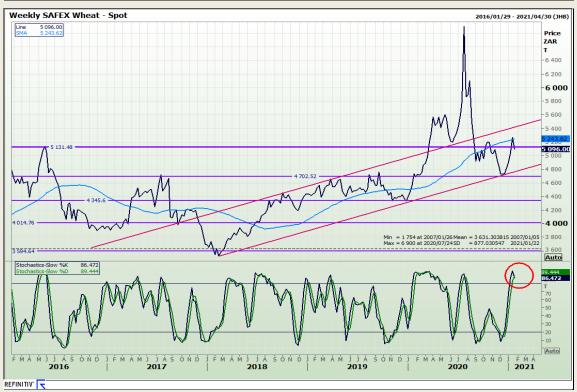

# **Technical Analysis**

South African Futures Exchange - Wheat

Market Report: 21 January 2021

3rd Floor, AFGRI Building 12 Byls Bridge Boulevard Highveld Extension 73