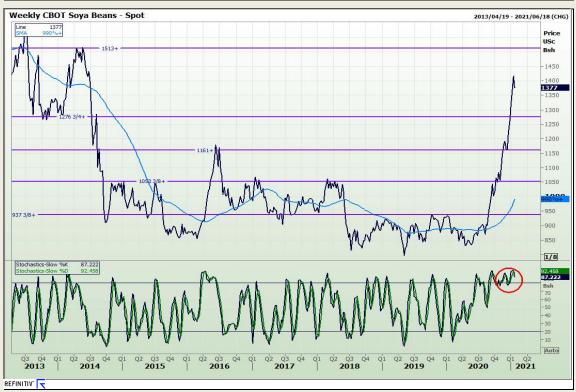

## **Technical Analysis**

**Chicago Board of Trade - Soybeans** 

Market Report : 21 January 2021

3rd Floor, AFGRI Building 12 Byls Bridge Boulevard Highveld Extension 73