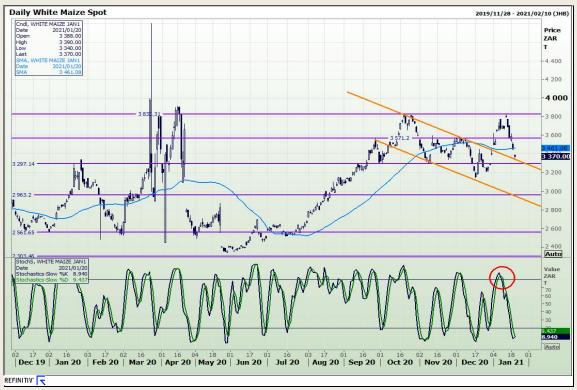

# **Technical Analysis**

South African Futures Exchange - Maize

Market Report: 21 January 2021

3rd Floor, AFGRI Building 12 Byls Bridge Boulevard Highveld Extension 73

## **Technical Analysis**

South African Futures Exchange - Maize

Market Report: 21 January 2021

3rd Floor, AFGRI Building 12 Byls Bridge Boulevard Highveld Extension 73