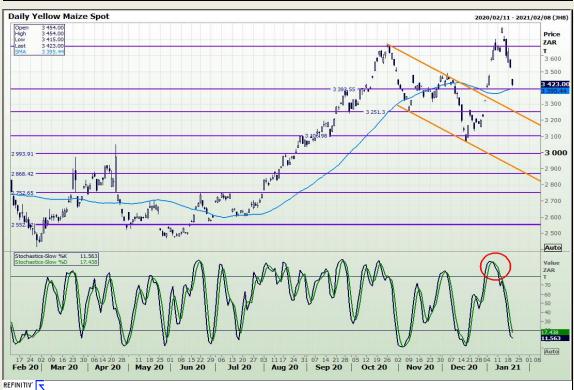

# **Technical Analysis**

South African Futures Exchange - Maize

Market Report: 21 January 2021

3rd Floor, AFGRI Building 12 Byls Bridge Boulevard Highveld Extension 73

## **Technical Analysis**

South African Futures Exchange - Maize

Market Report: 21 January 2021

3rd Floor, AFGRI Building 12 Byls Bridge Boulevard Highveld Extension 73