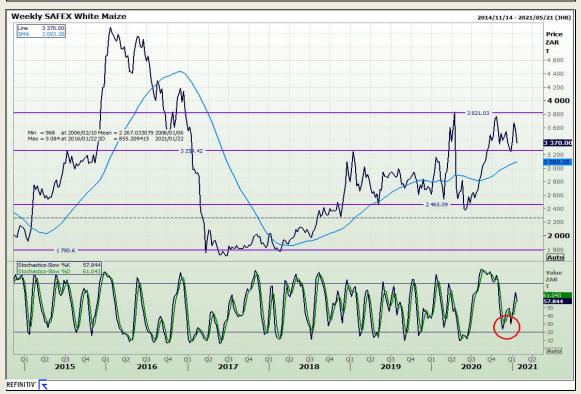

# **Technical Analysis**

South African Futures Exchange - Maize

Market Report: 21 January 2021

3rd Floor, AFGRI Building 12 Byls Bridge Boulevard Highveld Extension 73

## **Technical Analysis**

South African Futures Exchange - Maize

Market Report: 21 January 2021

3rd Floor, AFGRI Building 12 Byls Bridge Boulevard Highveld Extension 73