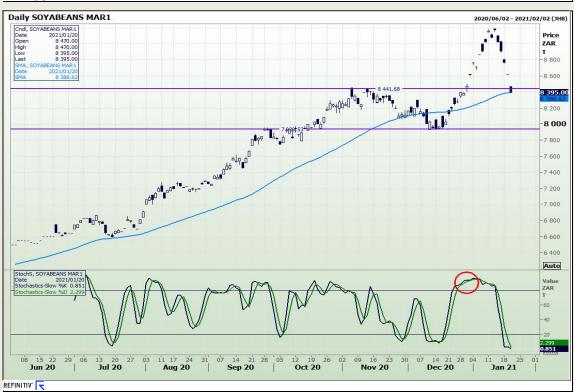

## **Technical Analysis**

**Chicago Board of Trade - Soybeans** 

Market Report : 21 January 2021

3rd Floor, AFGRI Building 12 Byls Bridge Boulevard Highveld Extension 73