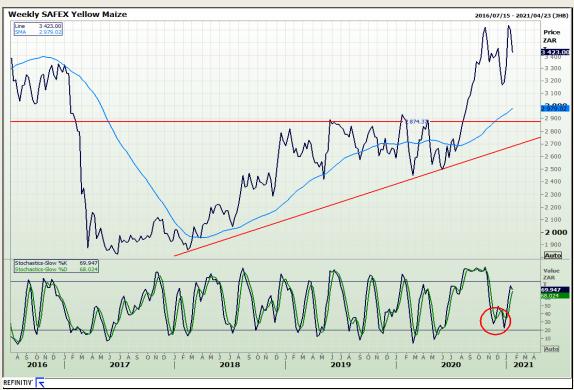

# **Technical Analysis**

South African Futures Exchange - Maize

Market Report: 21 January 2021

3rd Floor, AFGRI Building 12 Byls Bridge Boulevard Highveld Extension 73

## **Technical Analysis**

South African Futures Exchange - Maize

Market Report: 21 January 2021

3rd Floor, AFGRI Building 12 Byls Bridge Boulevard Highveld Extension 73