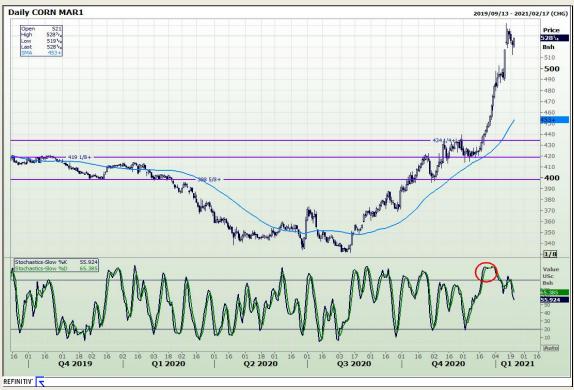

## **Technical Analysis**

Chicago Board of Trade and Kansas Board of Trade - Wheat

Market Report : 21 January 2021

3rd Floor, AFGRI Building 12 Byls Bridge Boulevard Highveld Extension 73

# **Technical Analysis**

Chicago Board of Trade and Kansas Board of Trade - Wheat

Market Report: 21 January 2021

3rd Floor, AFGRI Building 12 Byls Bridge Boulevard Highveld Extension 73