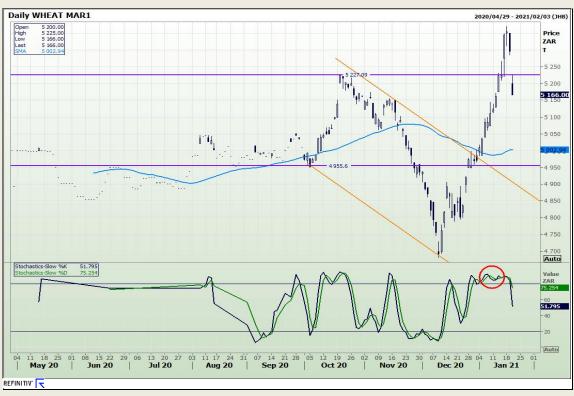

# **Technical Analysis**

South African Futures Exchange - Wheat

Market Report: 21 January 2021

3rd Floor, AFGRI Building 12 Byls Bridge Boulevard Highveld Extension 73