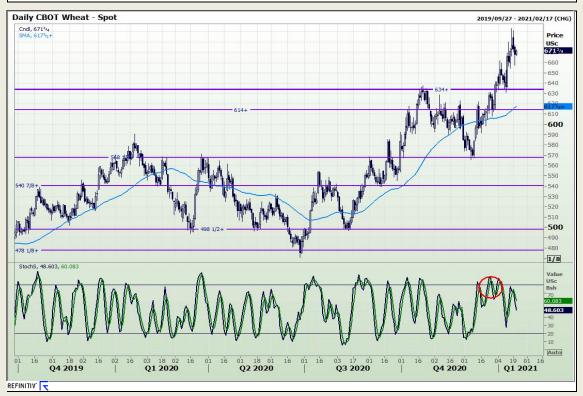

## **Technical Analysis**

Chicago Board of Trade and Kansas Board of Trade - Wheat

Market Report : 21 January 2021

3rd Floor, AFGRI Building 12 Byls Bridge Boulevard Highveld Extension 73

# **Technical Analysis**

Chicago Board of Trade and Kansas Board of Trade - Wheat

Market Report: 21 January 2021

3rd Floor, AFGRI Building 12 Byls Bridge Boulevard Highveld Extension 73