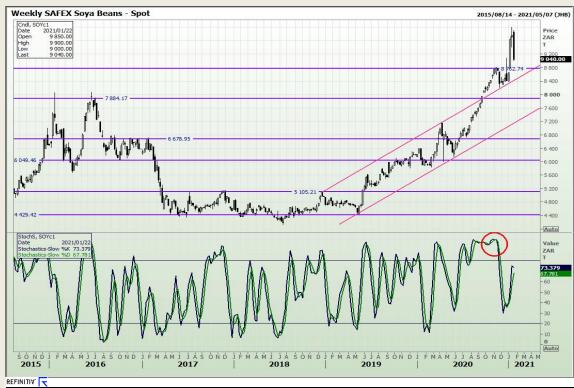

# **Technical Analysis**

**South African Futures Exchange - Soybeans** 

Market Report: 21 January 2021

3rd Floor, AFGRI Building 12 Byls Bridge Boulevard Highveld Extension 73