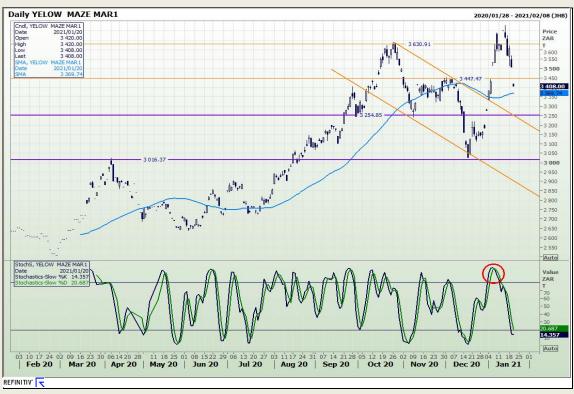

# **Technical Analysis**

South African Futures Exchange - Maize

Market Report: 21 January 2021

3rd Floor, AFGRI Building 12 Byls Bridge Boulevard Highveld Extension 73

## **Technical Analysis**

South African Futures Exchange - Maize

Market Report: 21 January 2021

3rd Floor, AFGRI Building 12 Byls Bridge Boulevard Highveld Extension 73