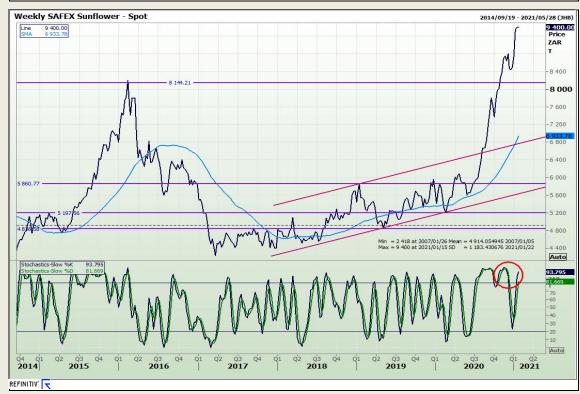

echnical Analysis**

South African Futures Exchange - Wheat





Market Report: 21 January 2021

3rd Floor, AFGRI Building 12 Byls Bridge Boulevard Highveld Extension 73

# **Technical Analysis**

Chicago Board of Trade and Kansas Board of Trade - Wheat





Market Report: 21 January 2021

3rd Floor, AFGRI Building 12 Byls Bridge Boulevard Highveld Extension 73

## **Technical Analysis**

**Chicago Board of Trade - Soybeans** 





Market Report : 21 January 2021

3rd Floor, AFGRI Building 12 Byls Bridge Boulevard Highveld Extension 73

# **Technical Analysis**

**South African Futures Exchange - Soybeans** 







Market Report: 21 January 2021

3rd Floor, AFGRI Building 12 Byls Bridge Boulevard Highveld Extension 73

## **Technical Analysis**

South African Futures Exchange - Sunflower