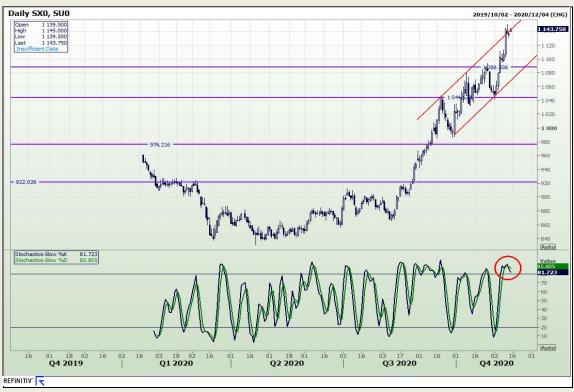

## **Technical Analysis**

Chicago Board of Trade and Kansas Board of Trade - Wheat

Market Report : 21 January 2021

3rd Floor, AFGRI Building 12 Byls Bridge Boulevard Highveld Extension 73

# **Technical Analysis**

Chicago Board of Trade and Kansas Board of Trade - Wheat

Market Report: 21 January 2021

3rd Floor, AFGRI Building 12 Byls Bridge Boulevard Highveld Extension 73