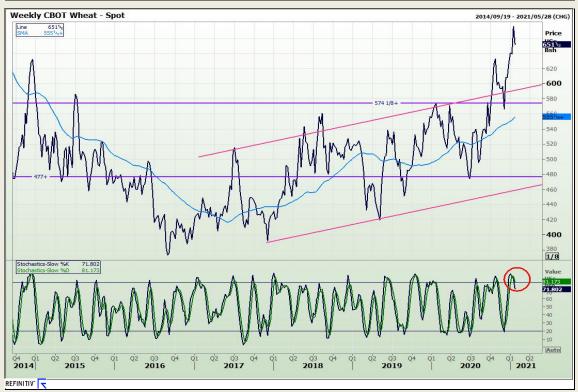

## **Technical Analysis**

Chicago Board of Trade and Kansas Board of Trade - Wheat

Market Report: 22 January 2021

3rd Floor, AFGRI Building 12 Byls Bridge Boulevard Highveld Extension 73