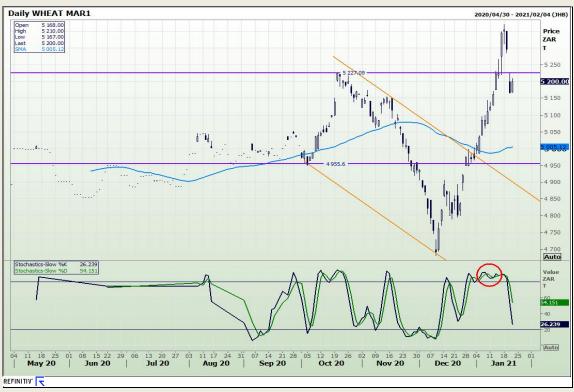

# **Technical Analysis**

South African Futures Exchange - Wheat

Market Report: 22 January 2021

3rd Floor, AFGRI Building 12 Byls Bridge Boulevard Highveld Extension 73