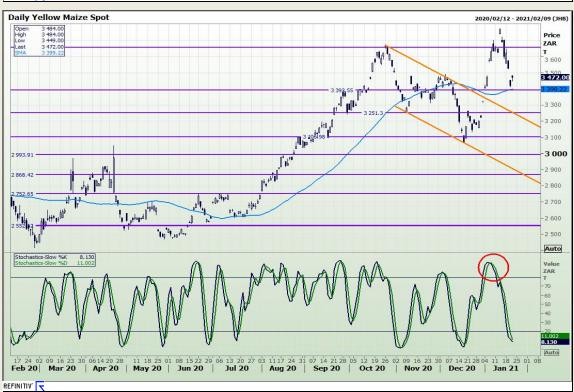

## **Technical Analysis**

South African Futures Exchange - Maize

Market Report: 22 January 2021

3rd Floor, AFGRI Building 12 Byls Bridge Boulevard Highveld Extension 73