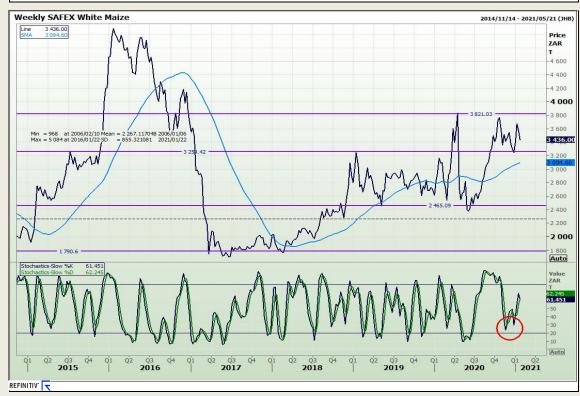

# **Technical Analysis**

South African Futures Exchange - Maize

Market Report : 22 January 2021

3rd Floor, AFGRI Building 12 Byls Bridge Boulevard Highveld Extension 73

## **Technical Analysis**

South African Futures Exchange - Maize

Market Report: 22 January 2021

3rd Floor, AFGRI Building 12 Byls Bridge Boulevard Highveld Extension 73