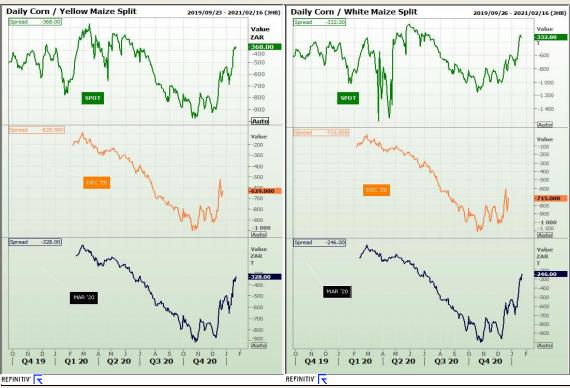

# **Technical Analysis**

South African Futures Exchange - Maize

Market Report : 22 January 2021

3rd Floor, AFGRI Building 12 Byls Bridge Boulevard Highveld Extension 73

## **Technical Analysis**

South African Futures Exchange - Maize

Market Report: 22 January 2021

3rd Floor, AFGRI Building 12 Byls Bridge Boulevard Highveld Extension 73