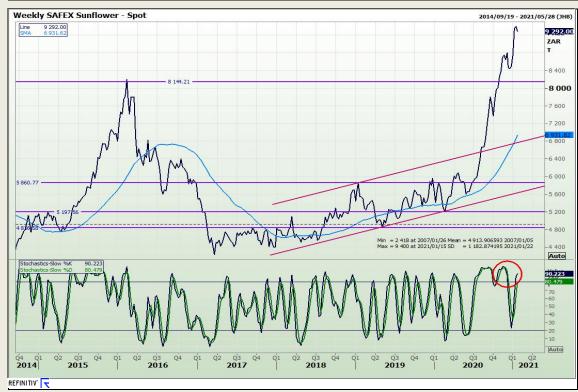

e Boulevard Highveld Extension 73

# **Technical Analysis**

South African Futures Exchange - Wheat





Market Report: 22 January 2021

3rd Floor, AFGRI Building 12 Byls Bridge Boulevard Highveld Extension 73

## **Technical Analysis**

Chicago Board of Trade and Kansas Board of Trade - Wheat







Market Report: 22 January 2021

3rd Floor, AFGRI Building 12 Byls Bridge Boulevard Highveld Extension 73

# **Technical Analysis**

**Chicago Board of Trade - Soybeans** 





Market Report : 22 January 2021

3rd Floor, AFGRI Building 12 Byls Bridge Boulevard Highveld Extension 73

# **Technical Analysis**

**South African Futures Exchange - Soybeans** 







Market Report : 22 January 2021

3rd Floor, AFGRI Building 12 Byls Bridge Boulevard Highveld Extension 73

# **Technical Analysis**