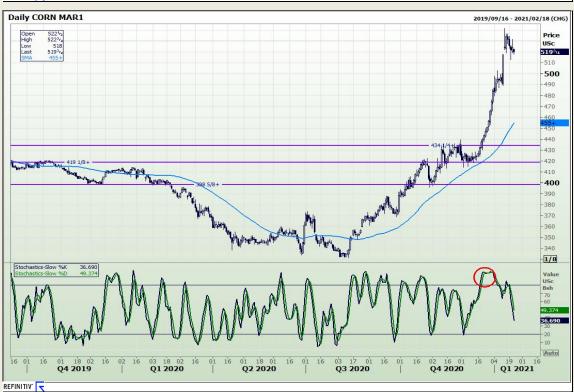

# **Technical Analysis**

South African Futures Exchange - Maize

Market Report : 22 January 2021

3rd Floor, AFGRI Building 12 Byls Bridge Boulevard Highveld Extension 73

## **Technical Analysis**

South African Futures Exchange - Maize

Market Report: 22 January 2021

3rd Floor, AFGRI Building 12 Byls Bridge Boulevard Highveld Extension 73