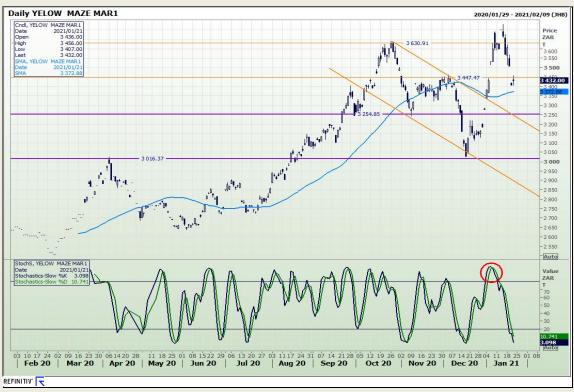

# **Technical Analysis**

South African Futures Exchange - Maize

Market Report : 22 January 2021

3rd Floor, AFGRI Building 12 Byls Bridge Boulevard Highveld Extension 73

## **Technical Analysis**

South African Futures Exchange - Maize

Market Report: 22 January 2021

3rd Floor, AFGRI Building 12 Byls Bridge Boulevard Highveld Extension 73