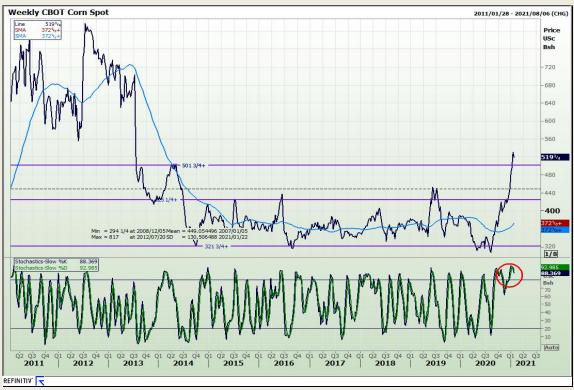

# **Technical Analysis**

South African Futures Exchange - Maize

Market Report : 22 January 2021

3rd Floor, AFGRI Building 12 Byls Bridge Boulevard Highveld Extension 73

## **Technical Analysis**

South African Futures Exchange - Maize

Market Report: 22 January 2021

3rd Floor, AFGRI Building 12 Byls Bridge Boulevard Highveld Extension 73