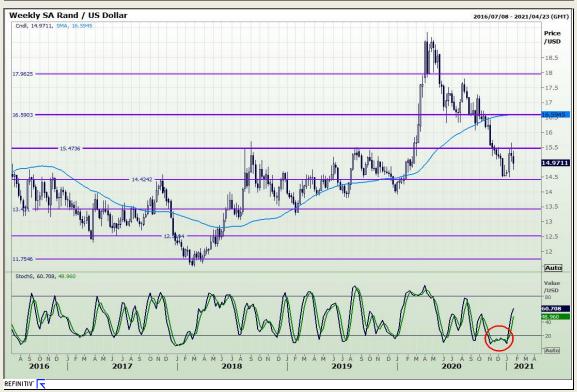

# Technical Report 22 January 2021

Market Report : 22 January 2021

3rd Floor, AFGRI Building 12 Byls Bridge Boulevard Highveld Extension 73

## **Technical Analysis**

Market Report: 22 January 2021

3rd Floor, AFGRI Building 12 Byls Bridge Boulevard Highveld Extension 73