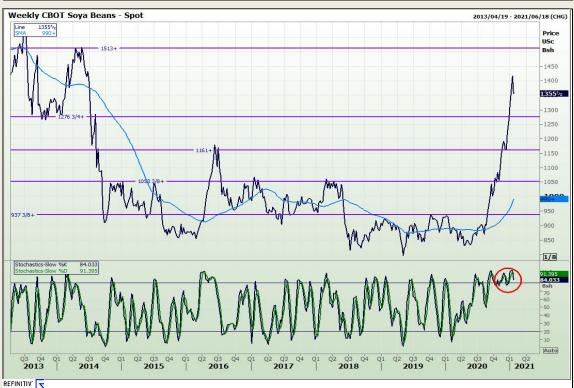

# **Technical Analysis**

**Chicago Board of Trade - Soybeans** 

Market Report : 22 January 2021

3rd Floor, AFGRI Building 12 Byls Bridge Boulevard Highveld Extension 73