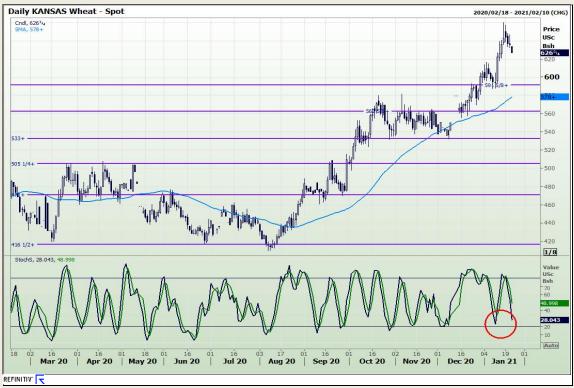

## **Technical Analysis**

Chicago Board of Trade and Kansas Board of Trade - Wheat

Market Report: 22 January 2021

3rd Floor, AFGRI Building 12 Byls Bridge Boulevard Highveld Extension 73