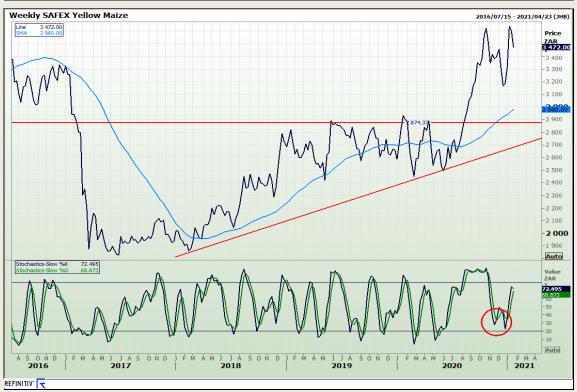

# **Technical Analysis**

South African Futures Exchange - Maize

Market Report : 22 January 2021

3rd Floor, AFGRI Building 12 Byls Bridge Boulevard Highveld Extension 73