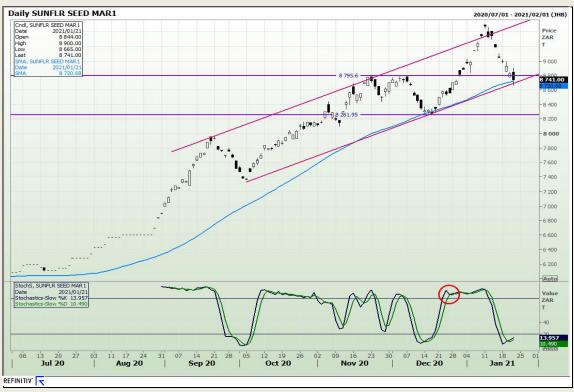

Boulevard Highveld Extension 73

# **Technical Analysis**

South African Futures Exchange - Wheat





Market Report: 22 January 2021

3rd Floor, AFGRI Building 12 Byls Bridge Boulevard Highveld Extension 73

## **Technical Analysis**

Chicago Board of Trade and Kansas Board of Trade - Wheat







Market Report: 22 January 2021

3rd Floor, AFGRI Building 12 Byls Bridge Boulevard Highveld Extension 73

# **Technical Analysis**

**Chicago Board of Trade - Soybeans** 





Market Report : 22 January 2021

3rd Floor, AFGRI Building 12 Byls Bridge Boulevard Highveld Extension 73

# **Technical Analysis**

**South African Futures Exchange - Soybeans** 







Market Report : 22 January 2021

3rd Floor, AFGRI Building 12 Byls Bridge Boulevard Highveld Extension 73

# **Technical Analysis**