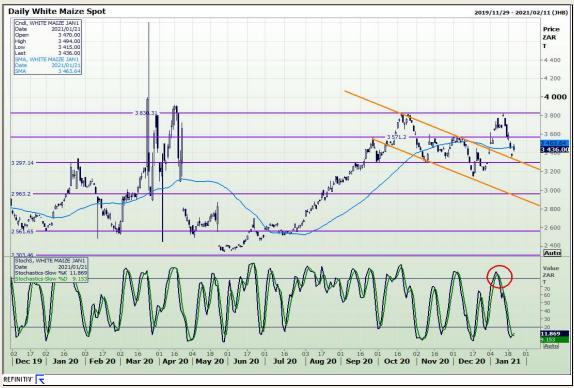

# **Technical Analysis**

South African Futures Exchange - Maize

Market Report : 22 January 2021

3rd Floor, AFGRI Building 12 Byls Bridge Boulevard Highveld Extension 73