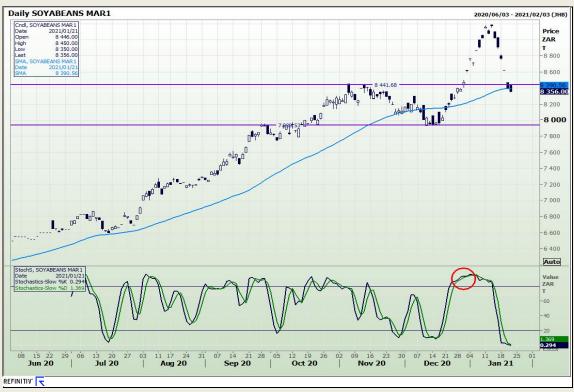

# **Technical Analysis**

**South African Futures Exchange - Soybeans** 

Market Report : 22 January 2021

3rd Floor, AFGRI Building 12 Byls Bridge Boulevard Highveld Extension 73