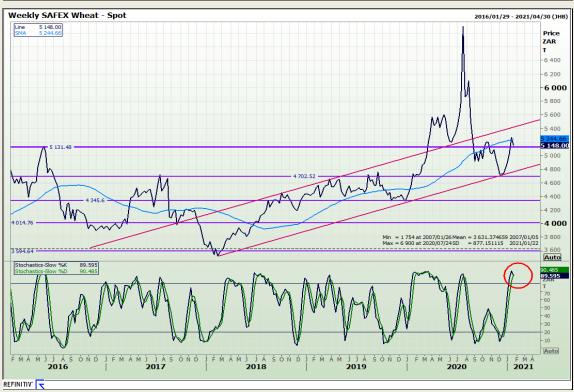

# **Technical Analysis**

South African Futures Exchange - Wheat

Market Report: 22 January 2021

3rd Floor, AFGRI Building 12 Byls Bridge Boulevard Highveld Extension 73