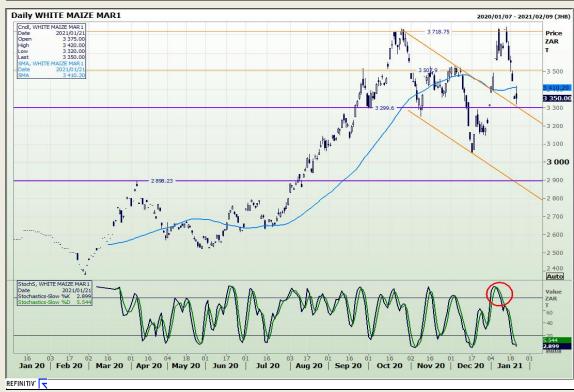

## **Technical Analysis**

Market Report : 22 January 2021

3rd Floor, AFGRI Building 12 Byls Bridge Boulevard Highveld Extension 73