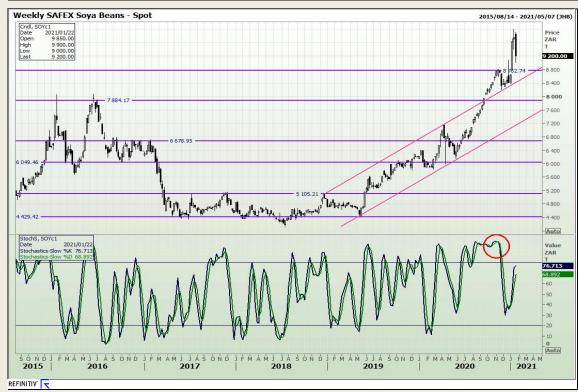

# **Technical Analysis**

**South African Futures Exchange - Soybeans** 

Market Report : 22 January 2021

3rd Floor, AFGRI Building 12 Byls Bridge Boulevard Highveld Extension 73