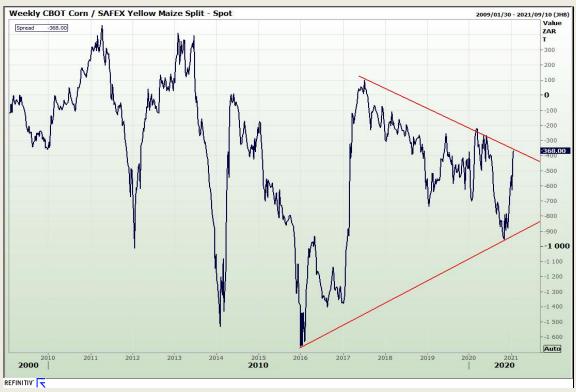

# **Technical Analysis**

South African Futures Exchange - Maize

Market Report : 22 January 2021

3rd Floor, AFGRI Building 12 Byls Bridge Boulevard Highveld Extension 73

## **Technical Analysis**

South African Futures Exchange - Maize

Market Report: 22 January 2021

3rd Floor, AFGRI Building 12 Byls Bridge Boulevard Highveld Extension 73

## **Technical Analysis**

Market Report : 22 January 2021

3rd Floor, AFGRI Building 12 Byls Bridge Boulevard Highveld Extension 73