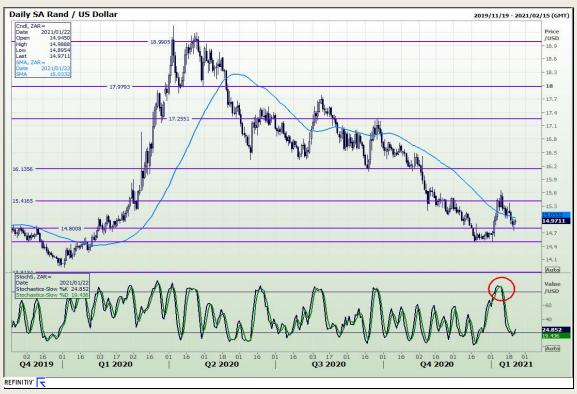

## **Technical Analysis**

Market Report : 22 January 2021

3rd Floor, AFGRI Building 12 Byls Bridge Boulevard Highveld Extension 73