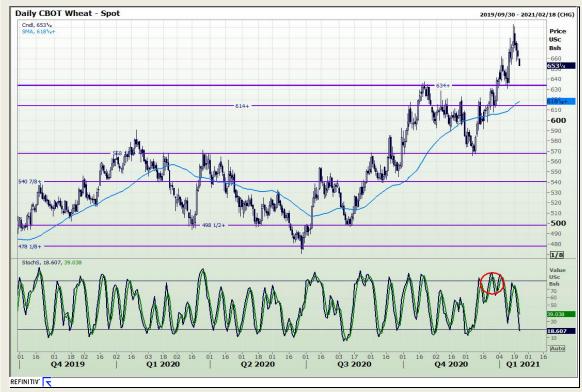

## **Technical Analysis**

Chicago Board of Trade and Kansas Board of Trade - Wheat

Market Report: 22 January 2021

3rd Floor, AFGRI Building 12 Byls Bridge Boulevard Highveld Extension 73