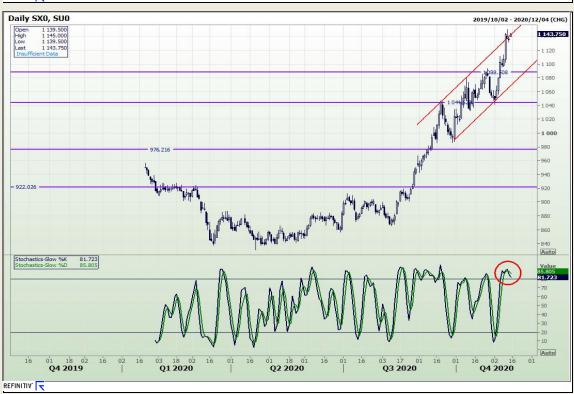

# **Technical Analysis**

**Chicago Board of Trade - Soybeans** 

Market Report : 22 January 2021

3rd Floor, AFGRI Building 12 Byls Bridge Boulevard Highveld Extension 73