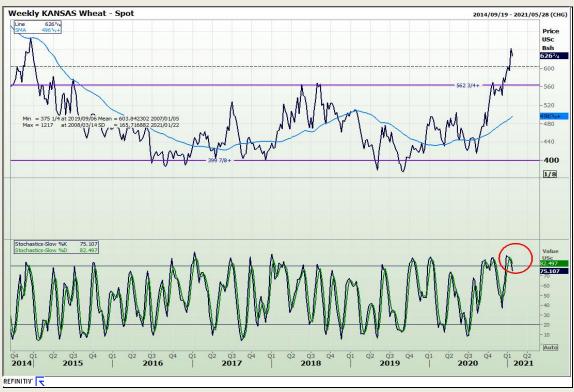

## **Technical Analysis**

Chicago Board of Trade and Kansas Board of Trade - Wheat

Market Report: 22 January 2021

3rd Floor, AFGRI Building 12 Byls Bridge Boulevard Highveld Extension 73