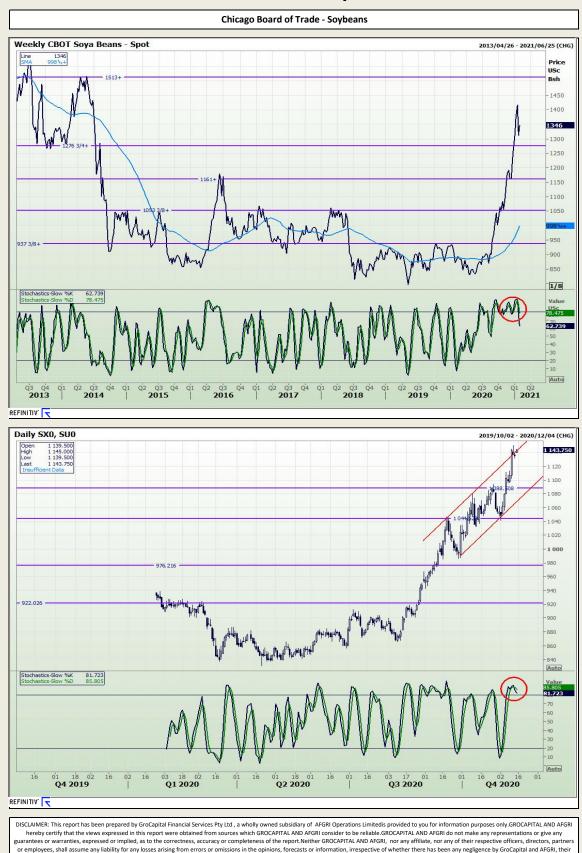

### **GroCapital Broking Services**

Market Report : 26 January 2021

3rd Floor, AFGRI Building 12 Byls Bridge Boulevard Highveld Extension 73

# **Technical Analysis**

DISCLAIMER: This report has been prepared by GroCapital Financial Services Pty Ltd, a wholly owned subsidiary of AFGRI Operations Limitedis provided to you for information purposes only.GROCAPITAL AND AFGRI hereby certify that the views expressed in this report were obtained from sources which GROCAPITAL AND AFGRI consider to be reliable.GROCAPITAL AND AFGRI do not make any representations or give any guarantees or warranties, expressed or implied, as to the correctness, accuracy or completeness of the report.Neither GROCAPITAL AND AFGRI. AND AFGRI do not any affiliate, or any affiliate respective of files, directors, partners, directors, partners or employees, shall assume any liability for any losses arising from errors or omissions in the opinions, forecasts or information, irrespective of whether there has been any negligence by GroCapital and AFGRI, their affiliate, or their respective officers, directors, partners, regardless of whether such damages were foreseen or unforeseen. The information contained in this report is confidential and may be subject to legal privilege. This report is not intended to not should he be taken to create any legal relations or contractual relations.