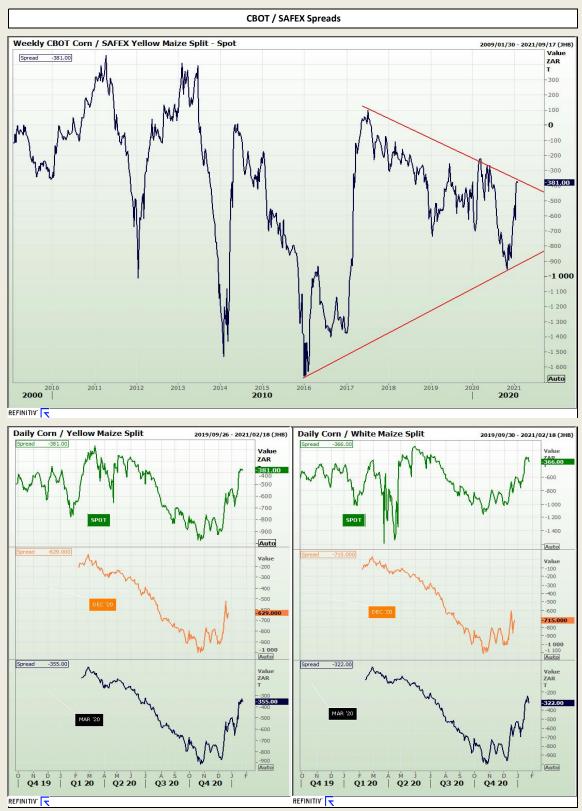

Market Report : 26 January 2021

3rd Floor, AFGRI Building 12 Byls Bridge Boulevard Highveld Extension 73

# **Technical Analysis**



affiliate, or their respective officers, directors, partners or employees, regardless of whether such damages were foreseen or unforeseen. The information contained in this report is confidential and may be subject to legal privilege. This report is not intended to not should it be taken to create any legal relations or contractual relations.



Market Report : 26 January 2021

3rd Floor, AFGRI Building 12 Byls Bridge Boulevard Highveld Extension 73

# **Technical Analysis**



DISCLAIMER: This report has been prepared by GroCapital Financial Services Pty Ltd, a wholly owned subsidiary of AFGRI Operations Limitedis provided to you for information purposes only.GROCAPITAL AND AFGRI hereby certify that the views expressed in this report were obtained from sources which GROCAPITAL AND AFGRI consider to be reliable.GROCAPITAL AND AFGRI do not make any representations or give any guarantees or warranties, expressed or implied, as to the correctness, accuraces of the report.Neither GROCAPITAL AND AFGRI and any any affiliate, or any and filiate respective officers, directors, guerares, directors, partners or employees, shall assume any liability for any losses arising from errors or omissions in the opinions, forecasts or information, irrespective of whether there has