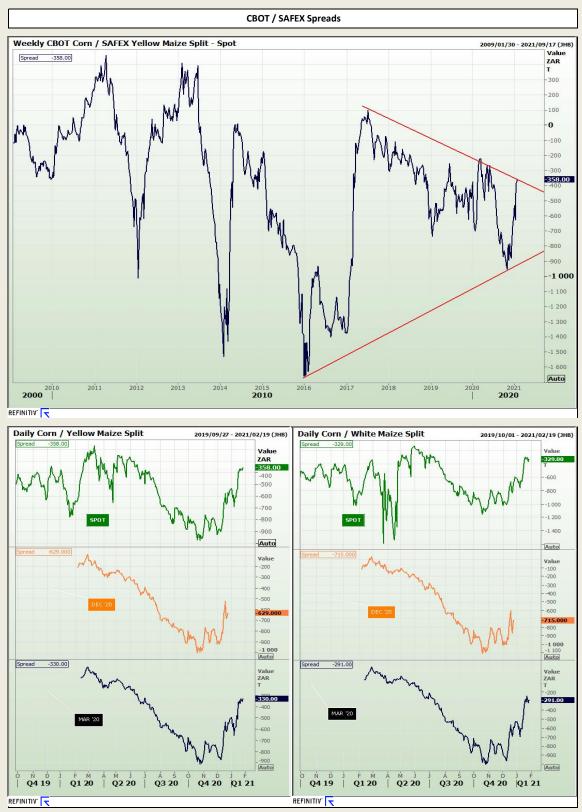

### **GroCapital Broking Services**

Market Report : 27 January 2021

3rd Floor, AFGRI Building 12 Byls Bridge Boulevard Highveld Extension 73