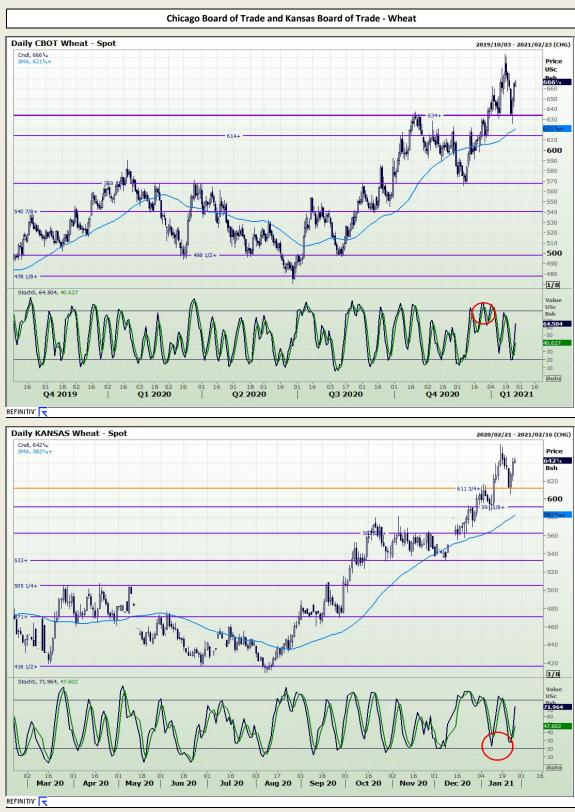

#### **GroCapital Broking Services**

Market Report : 27 January 2021

3rd Floor, AFGRI Building 12 Byls Bridge Boulevard Highveld Extension 73