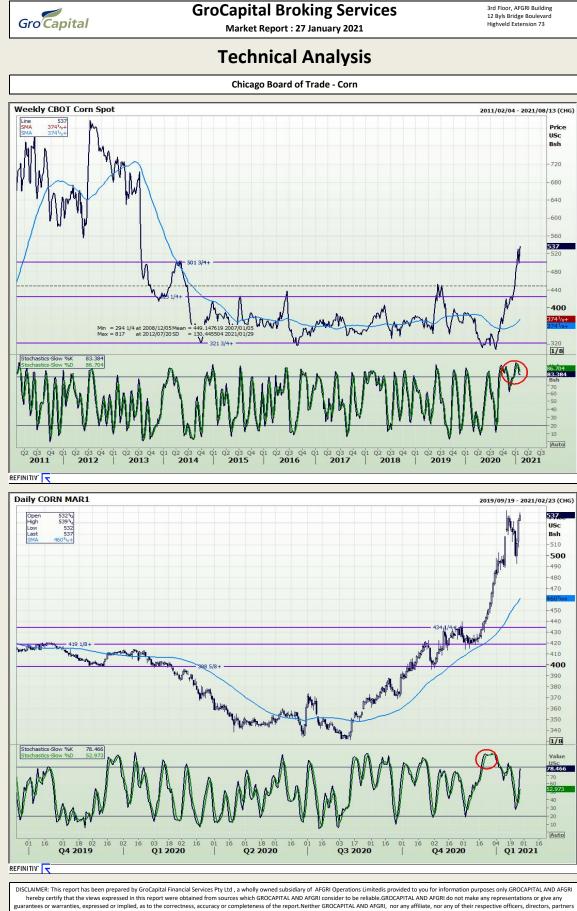

#### **GroCapital Broking Services**

Market Report : 27 January 2021

3rd Floor, AFGRI Building 12 Byls Bridge Boulevard Highveld Extension 73