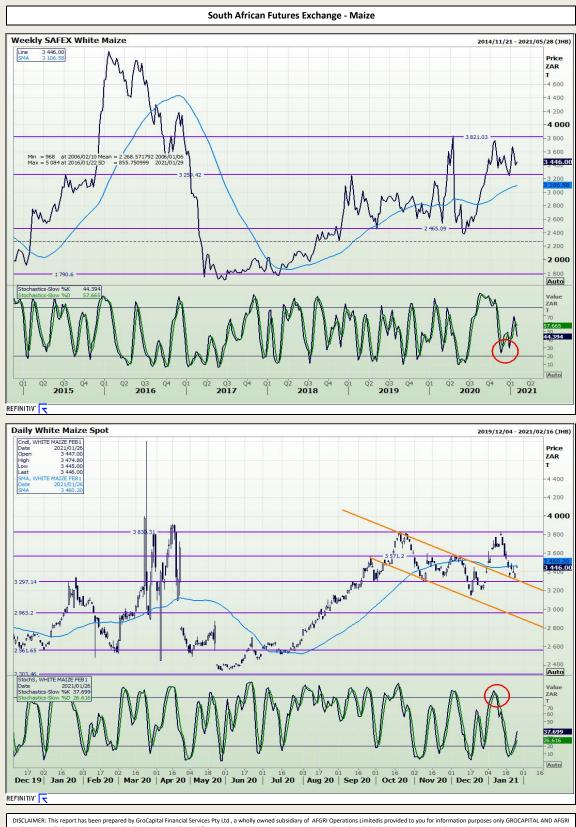

Market Report : 27 January 2021

3rd Floor, AFGRI Building 12 Byls Bridge Boulevard Highveld Extension 73

## **Technical Analysis**

Market Report : 27 January 2021

3rd Floor, AFGRI Building 12 Byls Bridge Boulevard Highveld Extension 73