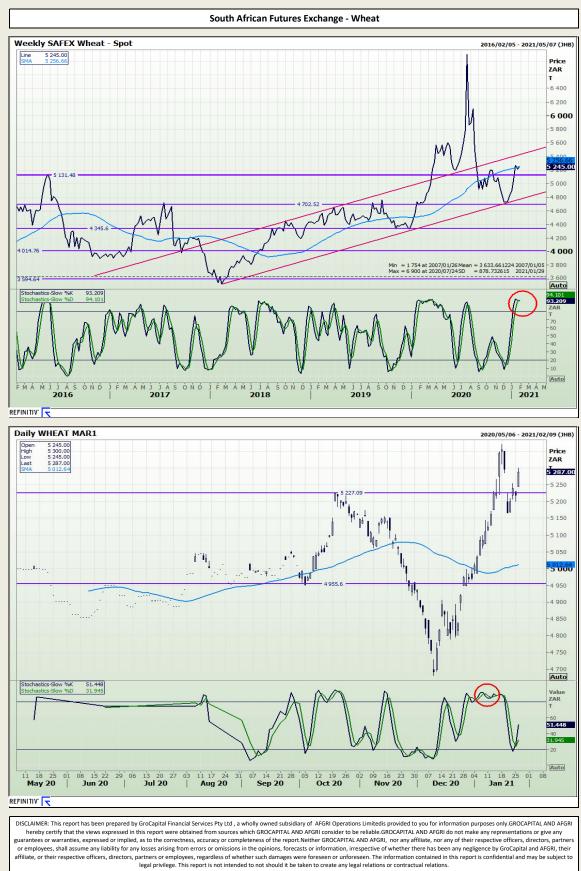

### **GroCapital Broking Services**

Market Report : 27 January 2021

3rd Floor, AFGRI Building 12 Byls Bridge Boulevard Highveld Extension 73