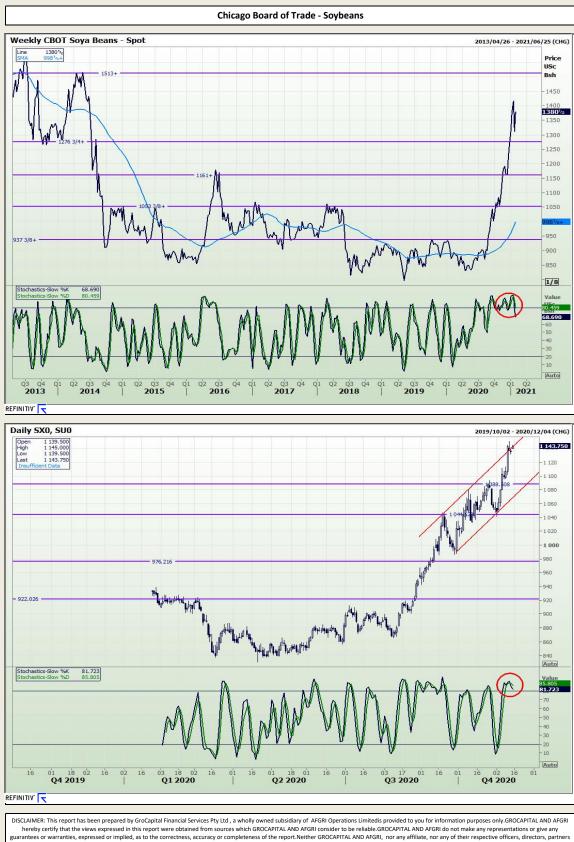

#### **GroCapital Broking Services**

Market Report : 27 January 2021

3rd Floor, AFGRI Building 12 Byls Bridge Boulevard Highveld Extension 73