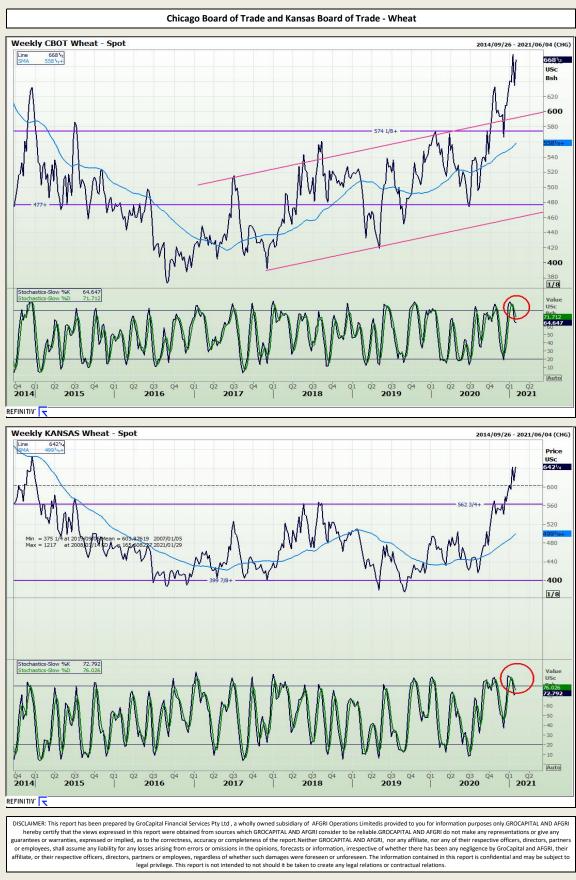

## **Technical Analysis**

Market Report : 27 January 2021

3rd Floor, AFGRI Building 12 Byls Bridge Boulevard Highveld Extension 73