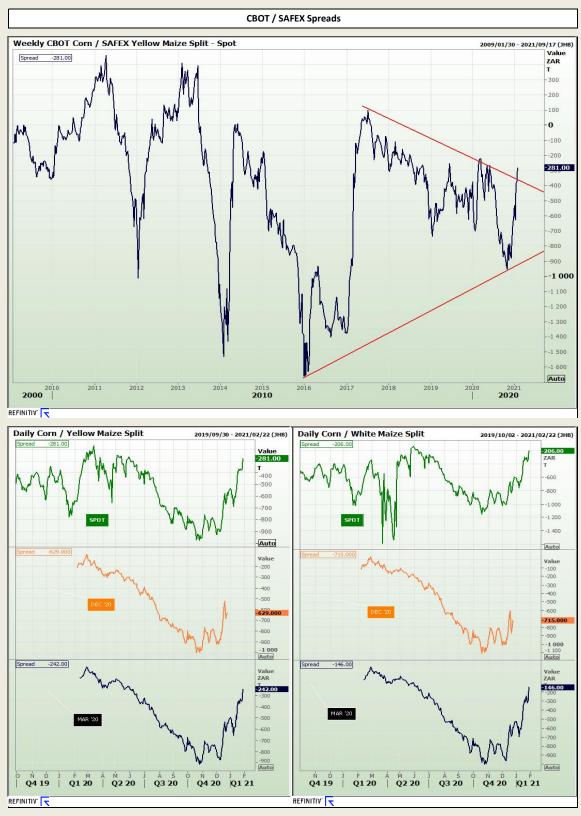

Market Report : 28 January 2021

3rd Floor, AFGRI Building 12 Byls Bridge Boulevard Highveld Extension 73

## **Technical Analysis**





Market Report : 28 January 2021

3rd Floor, AFGRI Building 12 Byls Bridge Boulevard Highveld Extension 73

## **Technical Analysis**



DISCLAIMER: This report has been prepared by GroCapital Financial Services Pty Ltd, a wholly owned subsidiary of AFGRI Operations Limitedis provided to you for information purposes only.GROCAPITAL AND AFGRI hereby certify that the views expressed in this report were obtained from sources which GROCAPITAL AND AFGRI consider to be reliable.GROCAPITAL AND AFGRI do not make any representations or give any guarantees or warranties, expressed or implied, as to the correctness, accuracy or completeness of the report.Nettine GROCAPITAL AND AFGRI and any of their respective of the respective of any affiliate, as to the correctness, accuracy or completeness of the report.Nettine GROCAPITAL AND AFGRI and any failate, and any respective of any affiliate, and any of their respective of groups, shall