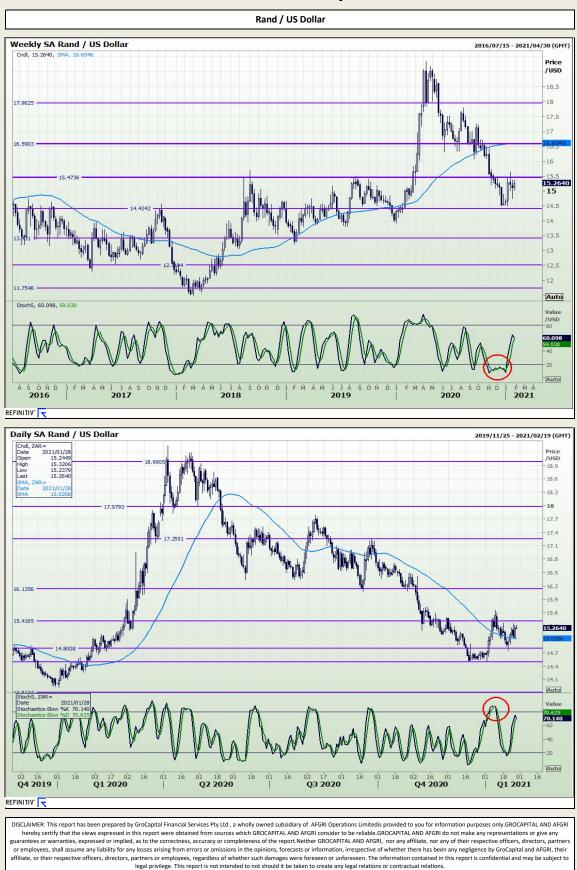

Market Report : 28 January 2021

3rd Floor, AFGRI Building 12 Byls Bridge Boulevard Highveld Extension 73

## **Technical Analysis**





Market Report : 28 January 2021

3rd Floor, AFGRI Building 12 Byls Bridge Boulevard Highveld Extension 73

## **Technical Analysis**



DISCLAIMER: This report has been prepared by GroCapital Financial Services Pty Ltd, a wholly owned subsidiary of AFGRI Operations Limitedis provided to you for information purposes only.GROCAPITAL AND AFGRI hereby certify that the views expressed in this report were obtained from sources which GROCAPITAL AND AFGRI consider to be reliable.GROCAPITAL AND AFGRI do not make any representations or give any guarantees or warranties, expressed or implied, as to the correctness, accuracy or completeness of the report.Nettine GROCAPITAL AND AFGRI and any of their respective of the respective of any affiliate, as to the correctness, accuracy or completeness of t