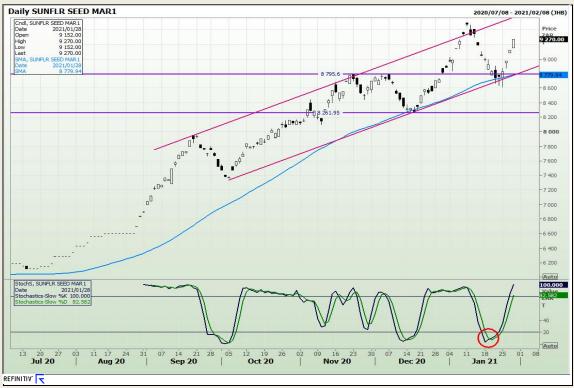

Bridge Boulevard Highveld Extension 73

# **Technical Analysis**

South African Futures Exchange - Wheat





Market Report: 29 January 2021

3rd Floor, AFGRI Building 12 Byls Bridge Boulevard Highveld Extension 73

## **Technical Analysis**

Chicago Board of Trade and Kansas Board of Trade - Wheat







Market Report: 29 January 2021

3rd Floor, AFGRI Building 12 Byls Bridge Boulevard Highveld Extension 73

## **Technical Analysis**

Chicago Board of Trade - Soybeans





Market Report: 29 January 2021

3rd Floor, AFGRI Building 12 Byls Bridge Boulevard Highveld Extension 73

# **Technical Analysis**

**South African Futures Exchange - Soybeans** 





Market Report: 29 January 2021

3rd Floor, AFGRI Building 12 Byls Bridge Boulevard Highveld Extension 73

# **Technical Analysis**