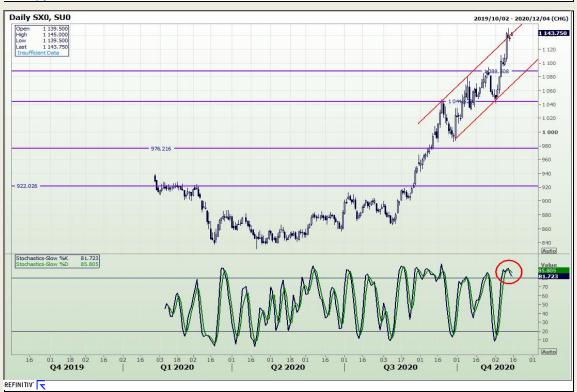

## **Technical Analysis**

Chicago Board of Trade and Kansas Board of Trade - Wheat

Market Report: 29 January 2021

3rd Floor, AFGRI Building 12 Byls Bridge Boulevard Highveld Extension 73