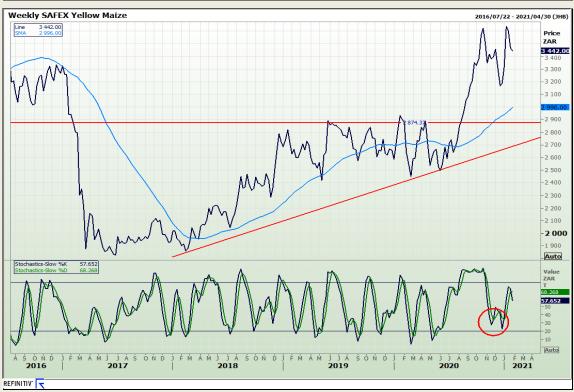

## **Technical Analysis**

South African Futures Exchange - Maize

Market Report: 29 January 2021

3rd Floor, AFGRI Building 12 Byls Bridge Boulevard Highveld Extension 73