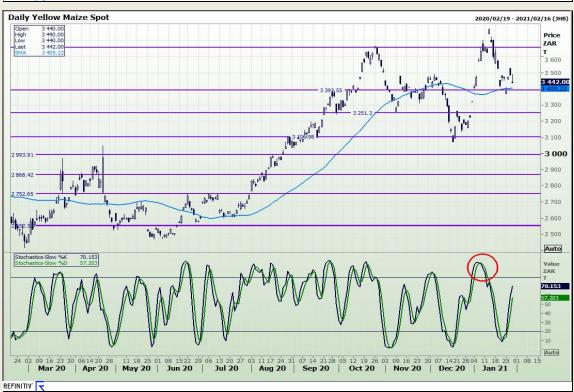

## **Technical Analysis**

South African Futures Exchange - Maize

Market Report: 29 January 2021

3rd Floor, AFGRI Building 12 Byls Bridge Boulevard Highveld Extension 73