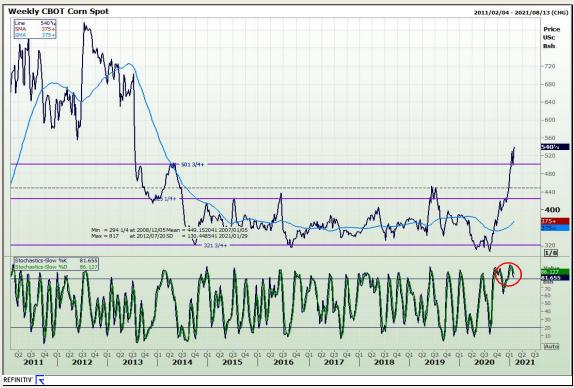

## **Technical Analysis**

Chicago Board of Trade and Kansas Board of Trade - Wheat

Market Report: 29 January 2021

3rd Floor, AFGRI Building 12 Byls Bridge Boulevard Highveld Extension 73