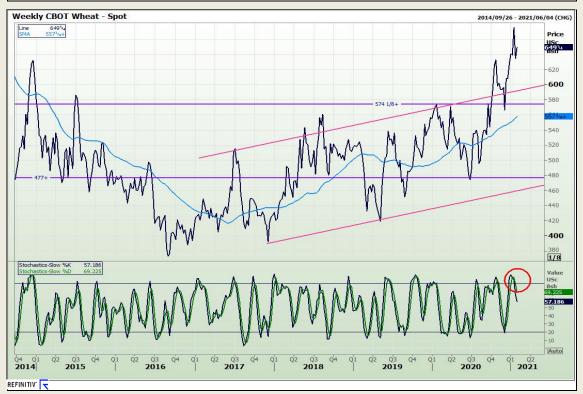

## **Technical Analysis**

Chicago Board of Trade and Kansas Board of Trade - Wheat

Market Report: 29 January 2021

3rd Floor, AFGRI Building 12 Byls Bridge Boulevard Highveld Extension 73