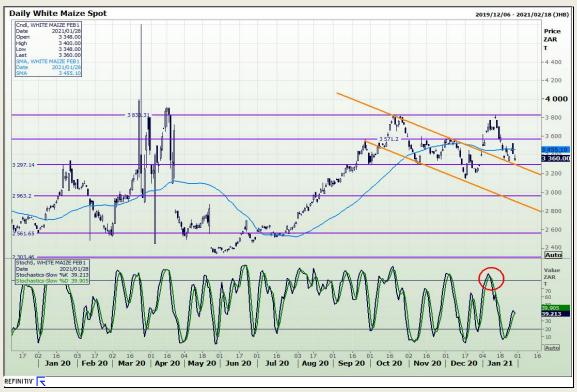

## **Technical Analysis**

South African Futures Exchange - Maize

Market Report: 29 January 2021

3rd Floor, AFGRI Building 12 Byls Bridge Boulevard Highveld Extension 73