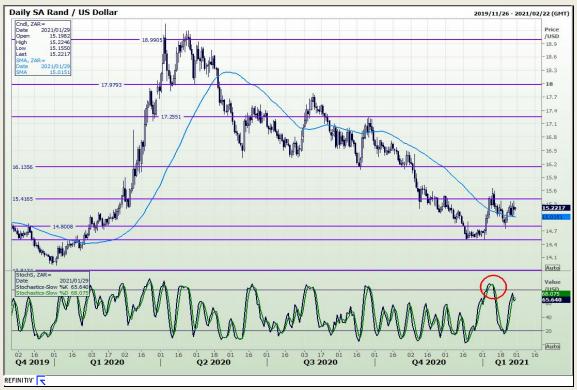

# Technical Report 29 January 2021

Market Report: 29 January 2021

3rd Floor, AFGRI Building 12 Byls Bridge Boulevard Highveld Extension 73