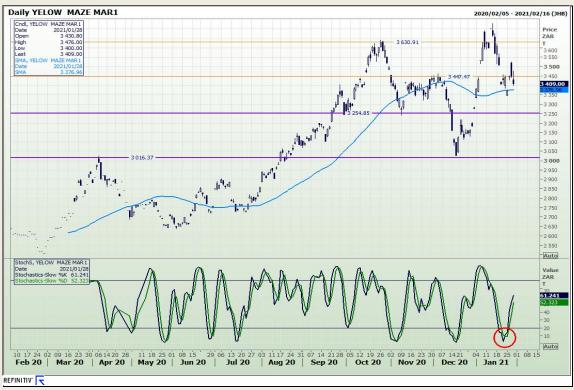

## **Technical Analysis**

South African Futures Exchange - Maize

Market Report: 29 January 2021

3rd Floor, AFGRI Building 12 Byls Bridge Boulevard Highveld Extension 73