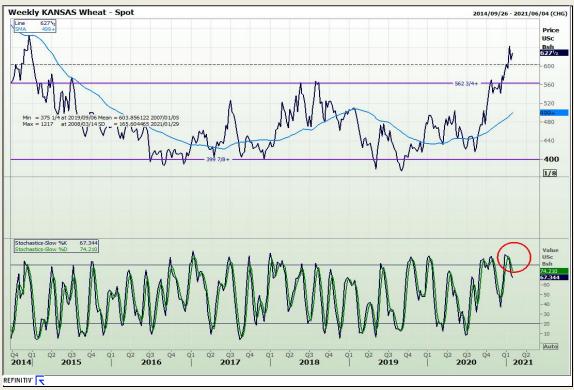

## **Technical Analysis**

Chicago Board of Trade and Kansas Board of Trade - Wheat

Market Report: 29 January 2021

3rd Floor, AFGRI Building 12 Byls Bridge Boulevard Highveld Extension 73