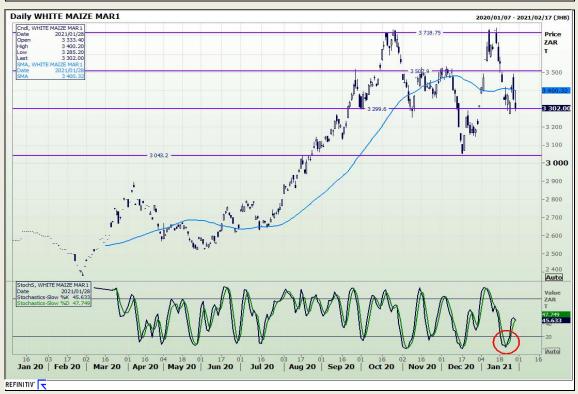

## **Technical Analysis**

South African Futures Exchange - Maize

Market Report: 29 January 2021

3rd Floor, AFGRI Building 12 Byls Bridge Boulevard Highveld Extension 73