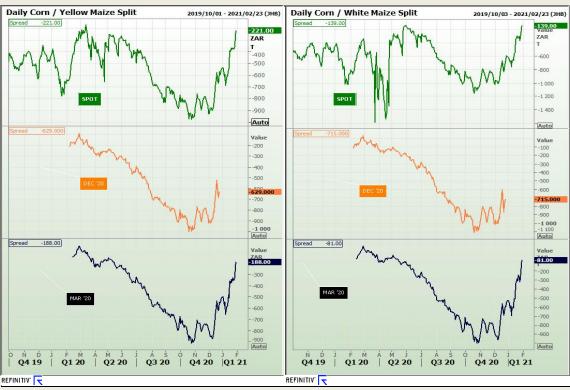

## **Technical Analysis**

South African Futures Exchange - Maize

Market Report: 29 January 2021

3rd Floor, AFGRI Building 12 Byls Bridge Boulevard Highveld Extension 73