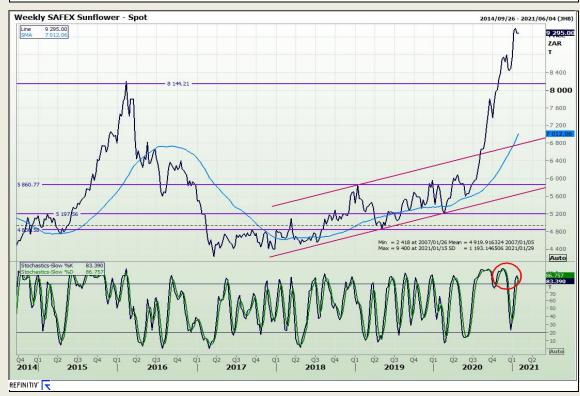

ls Bridge Boulevard Highveld Extension 73

# **Technical Analysis**

South African Futures Exchange - Wheat





Market Report: 29 January 2021

3rd Floor, AFGRI Building 12 Byls Bridge Boulevard Highveld Extension 73

## **Technical Analysis**

Chicago Board of Trade and Kansas Board of Trade - Wheat







Market Report: 29 January 2021

3rd Floor, AFGRI Building 12 Byls Bridge Boulevard Highveld Extension 73

## **Technical Analysis**

Chicago Board of Trade - Soybeans





Market Report: 29 January 2021

3rd Floor, AFGRI Building 12 Byls Bridge Boulevard Highveld Extension 73

# **Technical Analysis**

**South African Futures Exchange - Soybeans** 





Market Report: 29 January 2021

3rd Floor, AFGRI Building 12 Byls Bridge Boulevard Highveld Extension 73

# **Technical Analysis**