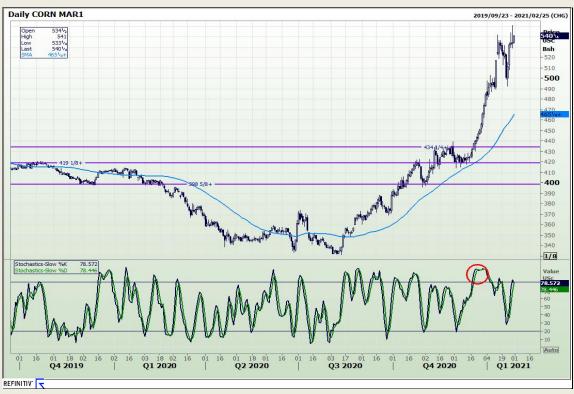

## **Technical Analysis**

Chicago Board of Trade and Kansas Board of Trade - Wheat

Market Report: 29 January 2021

3rd Floor, AFGRI Building 12 Byls Bridge Boulevard Highveld Extension 73