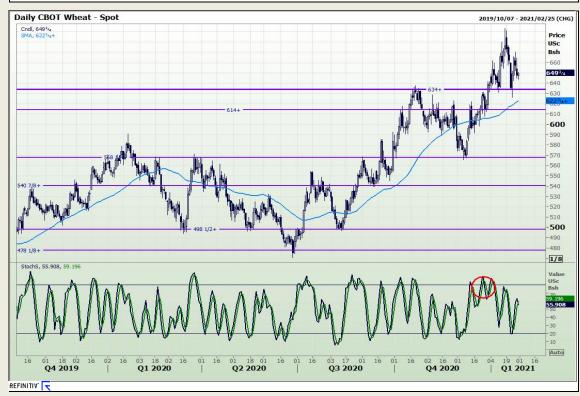

## **Technical Analysis**

Chicago Board of Trade and Kansas Board of Trade - Wheat

Market Report: 29 January 2021

3rd Floor, AFGRI Building 12 Byls Bridge Boulevard Highveld Extension 73