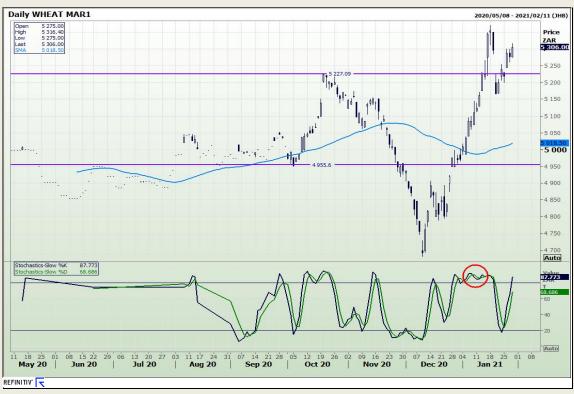

# **Technical Analysis**

South African Futures Exchange - Wheat

Market Report: 29 January 2021

3rd Floor, AFGRI Building 12 Byls Bridge Boulevard Highveld Extension 73