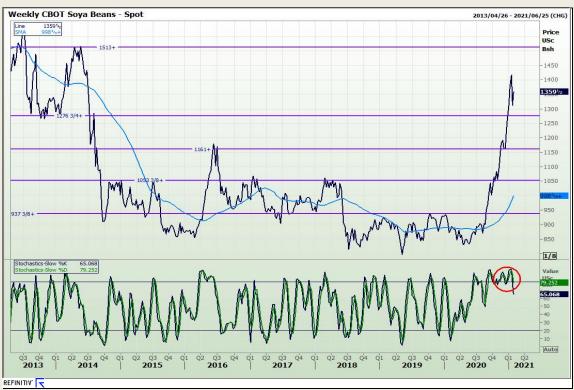

## **Technical Analysis**

Chicago Board of Trade - Soybeans

Market Report: 29 January 2021

3rd Floor, AFGRI Building 12 Byls Bridge Boulevard Highveld Extension 73