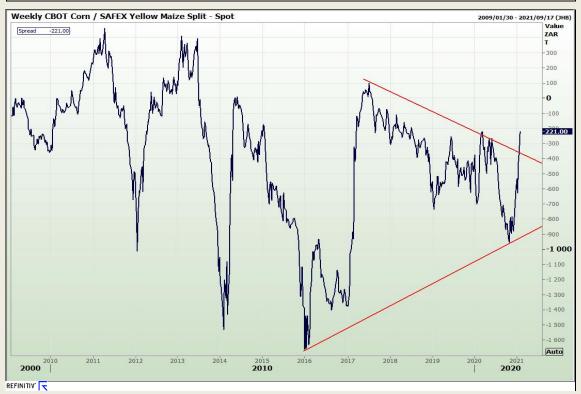

## **Technical Analysis**

South African Futures Exchange - Maize

Market Report: 29 January 2021

3rd Floor, AFGRI Building 12 Byls Bridge Boulevard Highveld Extension 73