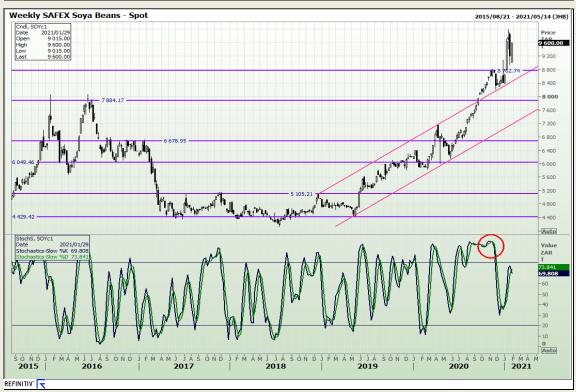

# **Technical Analysis**

**South African Futures Exchange - Soybeans** 

Market Report: 29 January 2021

3rd Floor, AFGRI Building 12 Byls Bridge Boulevard Highveld Extension 73