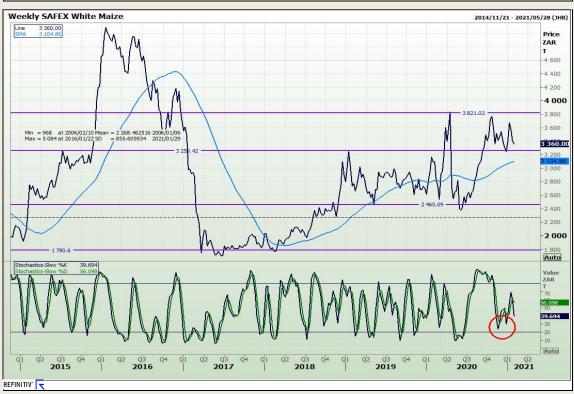

## **Technical Analysis**

South African Futures Exchange - Maize

Market Report: 29 January 2021

3rd Floor, AFGRI Building 12 Byls Bridge Boulevard Highveld Extension 73