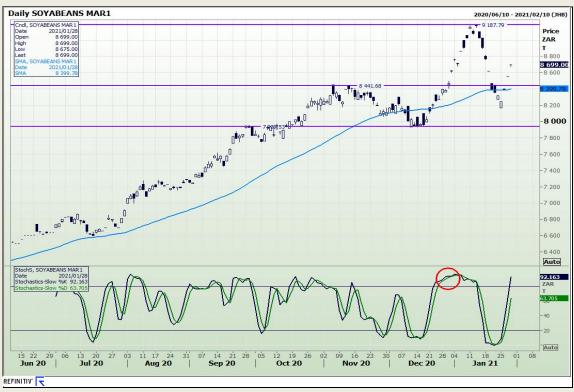

## **Technical Analysis**

Chicago Board of Trade - Soybeans

Market Report: 29 January 2021

3rd Floor, AFGRI Building 12 Byls Bridge Boulevard Highveld Extension 73