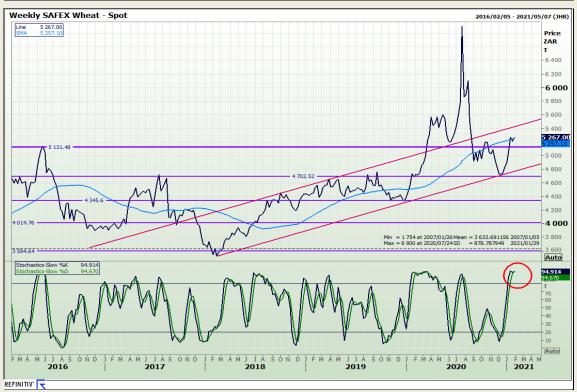

# **Technical Analysis**

South African Futures Exchange - Wheat

Market Report: 29 January 2021

3rd Floor, AFGRI Building 12 Byls Bridge Boulevard Highveld Extension 73