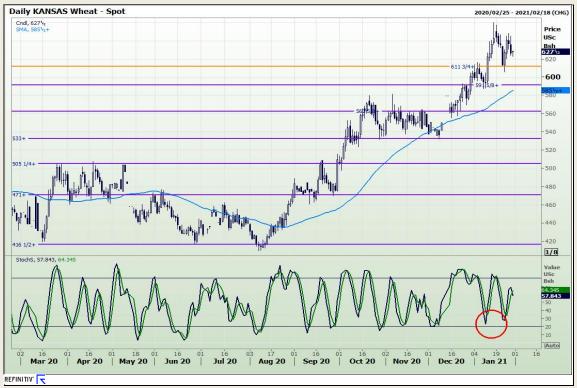

## **Technical Analysis**

Chicago Board of Trade and Kansas Board of Trade - Wheat

Market Report: 29 January 2021

3rd Floor, AFGRI Building 12 Byls Bridge Boulevard Highveld Extension 73