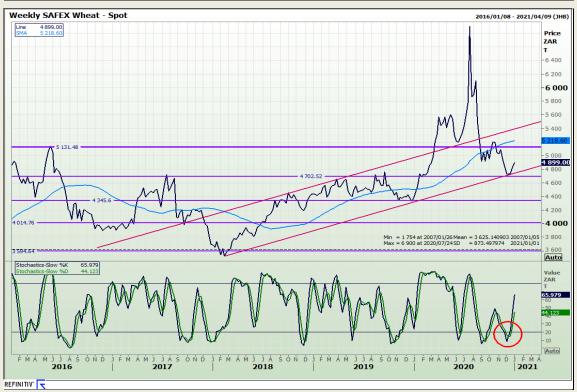

# **Technical Analysis**

South African Futures Exchange - Wheat

Market Report: 04 January 2021

3rd Floor, AFGRI Building 12 Byls Bridge Boulevard Highveld Extension 73