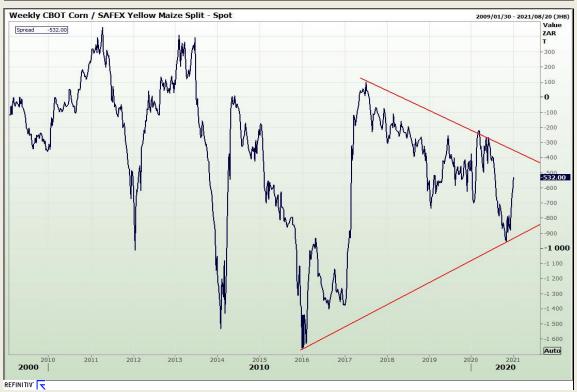

## **Technical Analysis**

Chicago Board of Trade - Corn

Market Report: 04 January 2021

3rd Floor, AFGRI Building 12 Byls Bridge Boulevard Highveld Extension 73

## **Technical Analysis**

South African Futures Exchange - Maize

Market Report: 04 January 2021

3rd Floor, AFGRI Building 12 Byls Bridge Boulevard Highveld Extension 73