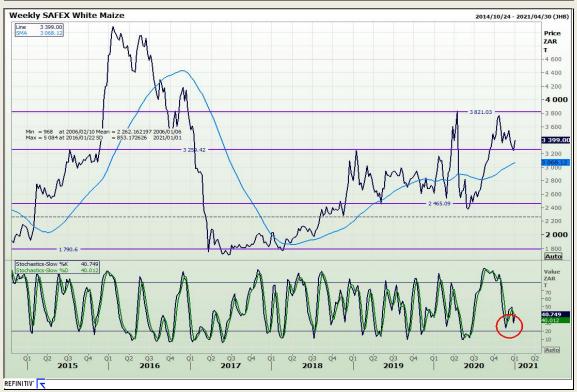

## **Technical Analysis**

South African Futures Exchange - Maize

Market Report: 04 January 2021

3rd Floor, AFGRI Building 12 Byls Bridge Boulevard Highveld Extension 73

#### **Technical Analysis**

South African Futures Exchange - Maize

Market Report: 04 January 2021

3rd Floor, AFGRI Building 12 Byls Bridge Boulevard Highveld Extension 73