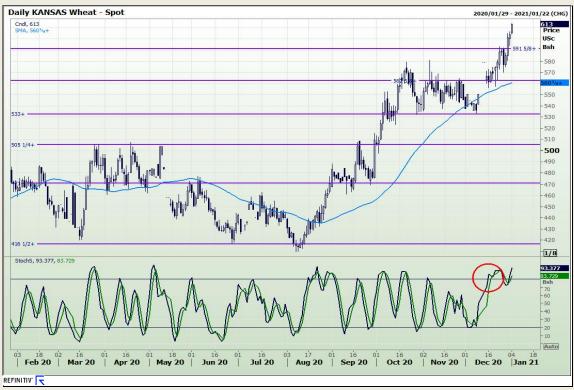

# **Technical Analysis**

Chicago Board of Trade and Kansas Board of Trade - Wheat

Market Report: 04 January 2021

3rd Floor, AFGRI Building 12 Byls Bridge Boulevard Highveld Extension 73

## **Technical Analysis**

Chicago Board of Trade and Kansas Board of Trade - Wheat

Market Report: 04 January 2021

3rd Floor, AFGRI Building 12 Byls Bridge Boulevard Highveld Extension 73