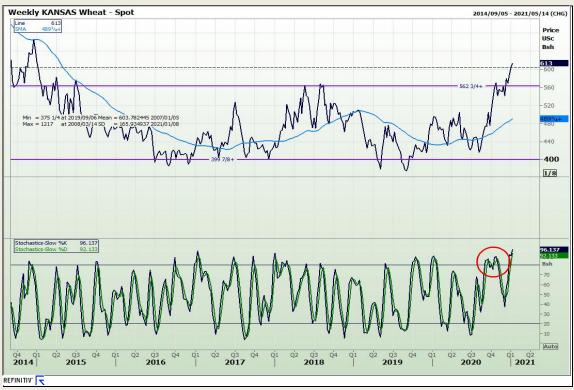

# **Technical Analysis**

Chicago Board of Trade and Kansas Board of Trade - Wheat

Market Report: 04 January 2021

3rd Floor, AFGRI Building 12 Byls Bridge Boulevard Highveld Extension 73

## **Technical Analysis**

Chicago Board of Trade and Kansas Board of Trade - Wheat

Market Report: 04 January 2021

3rd Floor, AFGRI Building 12 Byls Bridge Boulevard Highveld Extension 73