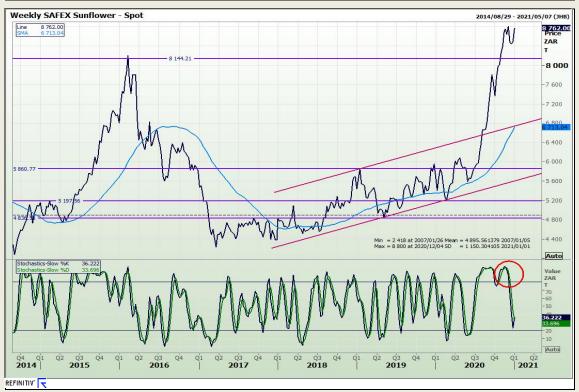

*Technical Analysis**

South African Futures Exchange - Wheat





Market Report: 04 January 2021

3rd Floor, AFGRI Building 12 Byls Bridge Boulevard Highveld Extension 73

## **Technical Analysis**

Chicago Board of Trade and Kansas Board of Trade - Wheat





Market Report: 04 January 2021

3rd Floor, AFGRI Building 12 Byls Bridge Boulevard Highveld Extension 73

## **Technical Analysis**

**Chicago Board of Trade - Soybeans** 





Market Report: 04 January 2021

3rd Floor, AFGRI Building 12 Byls Bridge Boulevard Highveld Extension 73

## **Technical Analysis**

**South African Futures Exchange - Soybeans** 





Market Report: 04 January 2021

3rd Floor, AFGRI Building 12 Byls Bridge Boulevard Highveld Extension 73

# **Technical Analysis**

South African Futures Exchange - Sunflower