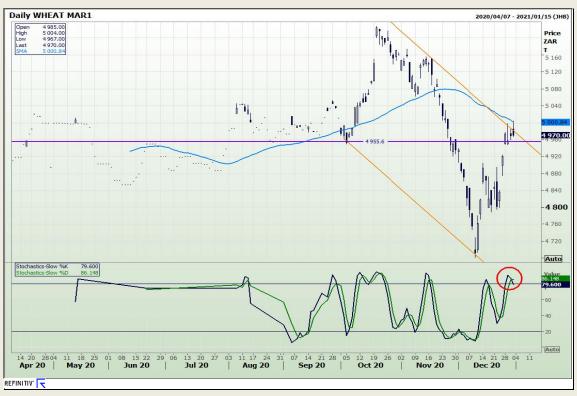

# **Technical Analysis**

South African Futures Exchange - Wheat

Market Report: 04 January 2021

3rd Floor, AFGRI Building 12 Byls Bridge Boulevard Highveld Extension 73