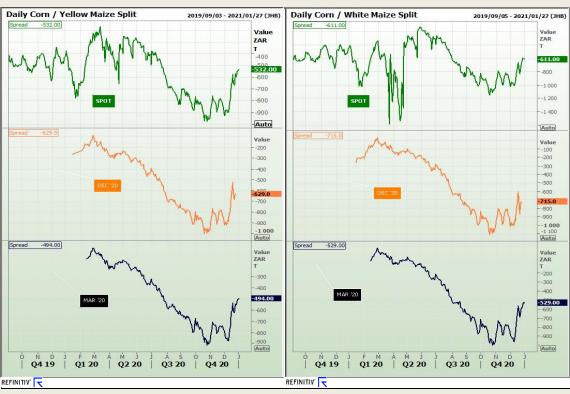

## **Technical Analysis**

Market Report: 04 January 2021

3rd Floor, AFGRI Building 12 Byls Bridge Boulevard Highveld Extension 73