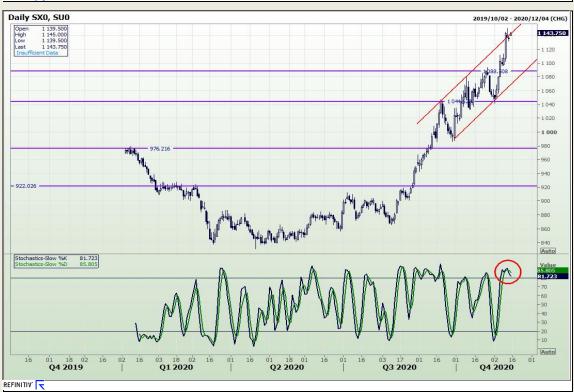

# **Technical Analysis**

Chicago Board of Trade and Kansas Board of Trade - Wheat

Market Report: 04 January 2021

3rd Floor, AFGRI Building 12 Byls Bridge Boulevard Highveld Extension 73

## **Technical Analysis**

Chicago Board of Trade and Kansas Board of Trade - Wheat

Market Report: 04 January 2021

3rd Floor, AFGRI Building 12 Byls Bridge Boulevard Highveld Extension 73