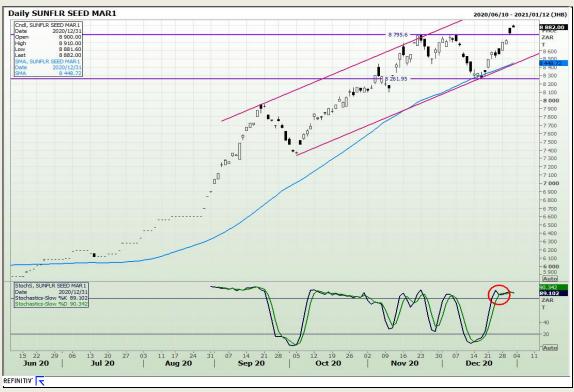

echnical Analysis**

South African Futures Exchange - Wheat





Market Report: 04 January 2021

3rd Floor, AFGRI Building 12 Byls Bridge Boulevard Highveld Extension 73

## **Technical Analysis**

Chicago Board of Trade and Kansas Board of Trade - Wheat





Market Report: 04 January 2021

3rd Floor, AFGRI Building 12 Byls Bridge Boulevard Highveld Extension 73

## **Technical Analysis**

**Chicago Board of Trade - Soybeans** 





Market Report: 04 January 2021

3rd Floor, AFGRI Building 12 Byls Bridge Boulevard Highveld Extension 73

## **Technical Analysis**

**South African Futures Exchange - Soybeans** 





Market Report: 04 January 2021

3rd Floor, AFGRI Building 12 Byls Bridge Boulevard Highveld Extension 73

# **Technical Analysis**

South African Futures Exchange - Sunflower