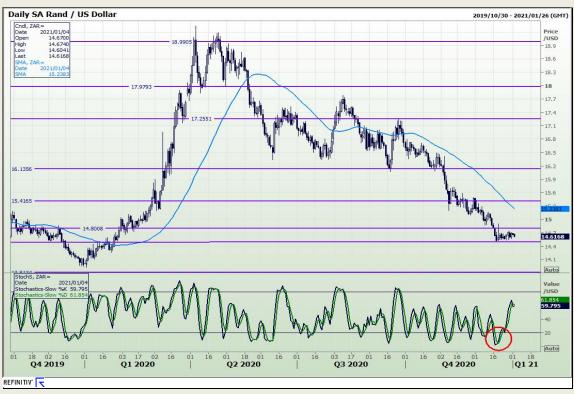

## **Technical Analysis**

Market Report: 04 January 2021

3rd Floor, AFGRI Building 12 Byls Bridge Boulevard Highveld Extension 73