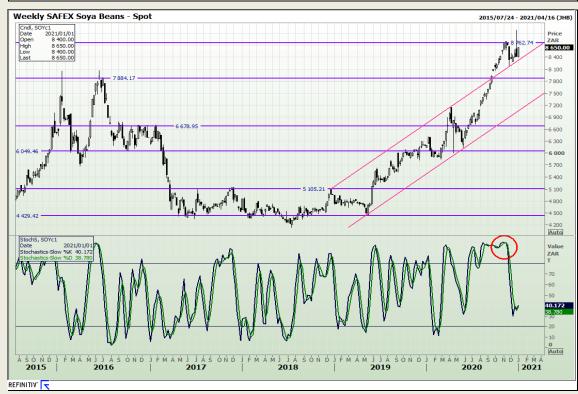

## **Technical Analysis**

**South African Futures Exchange - Soybeans** 

Market Report: 04 January 2021

3rd Floor, AFGRI Building 12 Byls Bridge Boulevard Highveld Extension 73