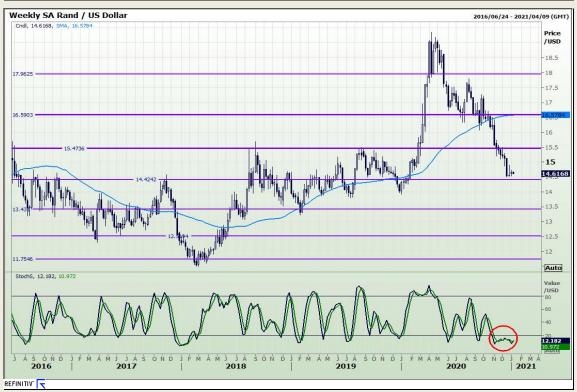

## **Technical Analysis**

Market Report: 04 January 2021

3rd Floor, AFGRI Building 12 Byls Bridge Boulevard Highveld Extension 73