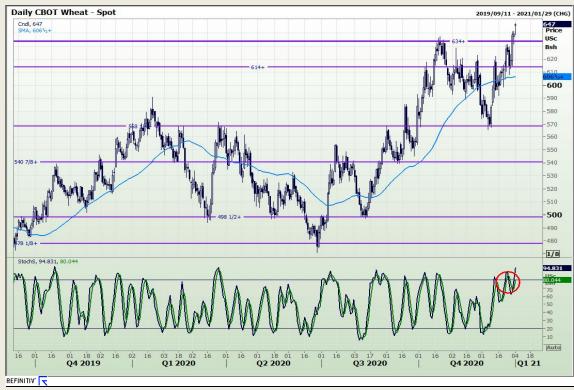

# **Technical Analysis**

Chicago Board of Trade and Kansas Board of Trade - Wheat

Market Report: 04 January 2021

3rd Floor, AFGRI Building 12 Byls Bridge Boulevard Highveld Extension 73

## **Technical Analysis**

Chicago Board of Trade and Kansas Board of Trade - Wheat

Market Report: 04 January 2021

3rd Floor, AFGRI Building 12 Byls Bridge Boulevard Highveld Extension 73