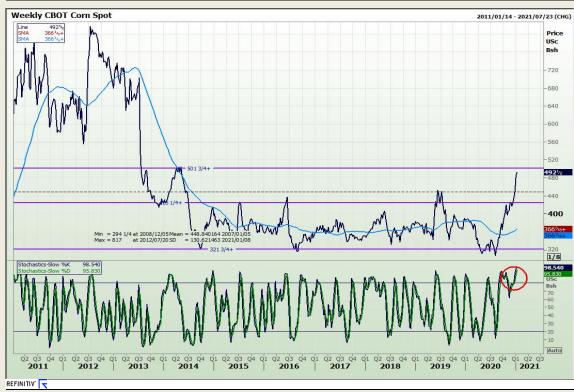

## **Technical Analysis**

Chicago Board of Trade - Corn

Market Report: 04 January 2021

3rd Floor, AFGRI Building 12 Byls Bridge Boulevard Highveld Extension 73