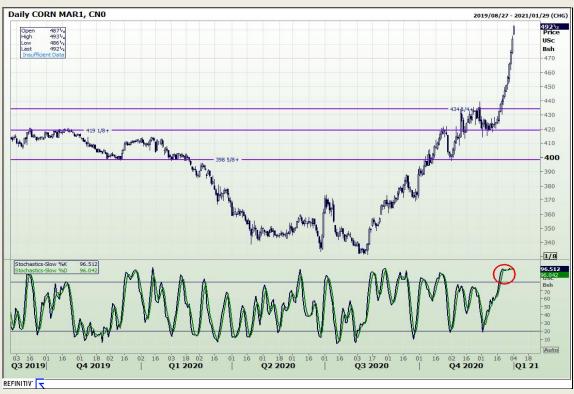

## **Technical Analysis**

Chicago Board of Trade - Corn

Market Report: 04 January 2021

3rd Floor, AFGRI Building 12 Byls Bridge Boulevard Highveld Extension 73