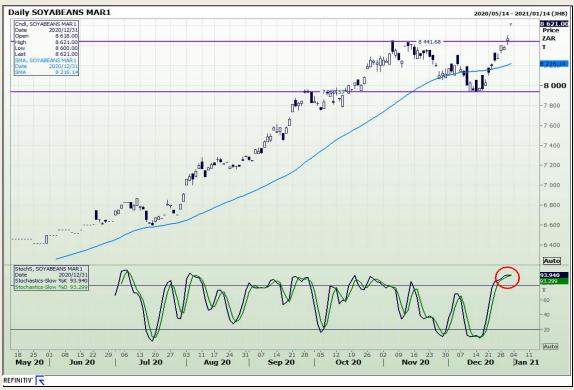

## **Technical Analysis**

**Chicago Board of Trade - Soybeans** 

Market Report: 04 January 2021

3rd Floor, AFGRI Building 12 Byls Bridge Boulevard Highveld Extension 73