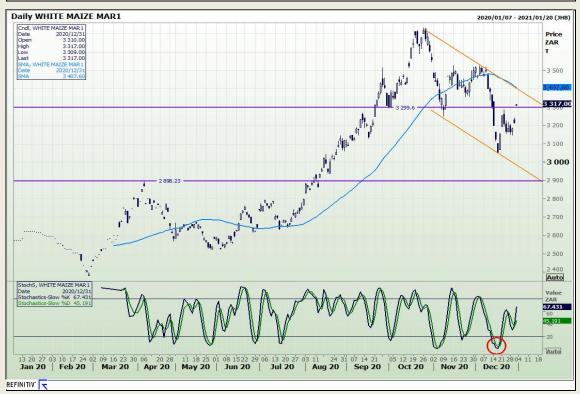

## **Technical Analysis**

South African Futures Exchange - Maize

Market Report: 04 January 2021

3rd Floor, AFGRI Building 12 Byls Bridge Boulevard Highveld Extension 73

#### **Technical Analysis**

South African Futures Exchange - Maize

Market Report: 04 January 2021

3rd Floor, AFGRI Building 12 Byls Bridge Boulevard Highveld Extension 73