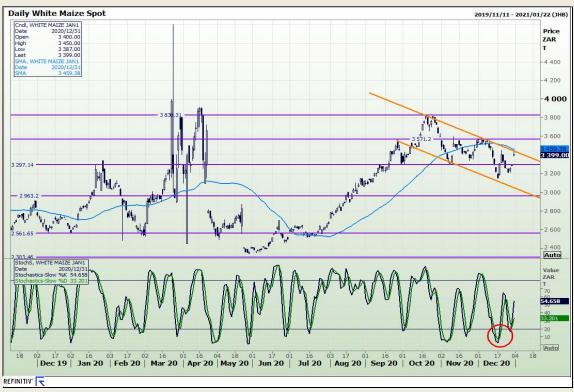

## **Technical Analysis**

South African Futures Exchange - Maize

Market Report: 04 January 2021

3rd Floor, AFGRI Building 12 Byls Bridge Boulevard Highveld Extension 73

#### **Technical Analysis**

South African Futures Exchange - Maize

Market Report: 04 January 2021

3rd Floor, AFGRI Building 12 Byls Bridge Boulevard Highveld Extension 73