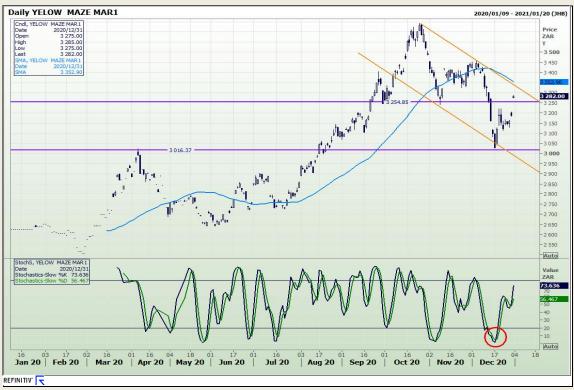

## **Technical Analysis**

South African Futures Exchange - Maize

Market Report: 04 January 2021

3rd Floor, AFGRI Building 12 Byls Bridge Boulevard Highveld Extension 73

#### **Technical Analysis**

South African Futures Exchange - Maize

Market Report: 04 January 2021

3rd Floor, AFGRI Building 12 Byls Bridge Boulevard Highveld Extension 73