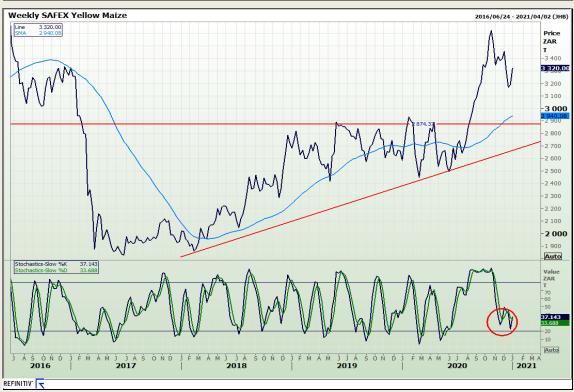

## **Technical Analysis**

South African Futures Exchange - Maize

Market Report: 04 January 2021

3rd Floor, AFGRI Building 12 Byls Bridge Boulevard Highveld Extension 73

#### **Technical Analysis**

South African Futures Exchange - Maize

Market Report: 04 January 2021

3rd Floor, AFGRI Building 12 Byls Bridge Boulevard Highveld Extension 73