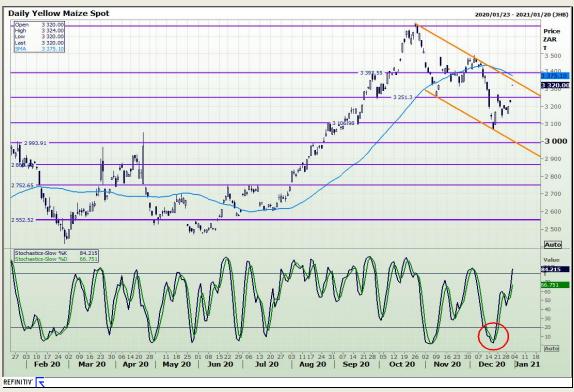

## **Technical Analysis**

South African Futures Exchange - Maize

Market Report: 04 January 2021

3rd Floor, AFGRI Building 12 Byls Bridge Boulevard Highveld Extension 73

#### **Technical Analysis**

South African Futures Exchange - Maize

Market Report: 04 January 2021

3rd Floor, AFGRI Building 12 Byls Bridge Boulevard Highveld Extension 73