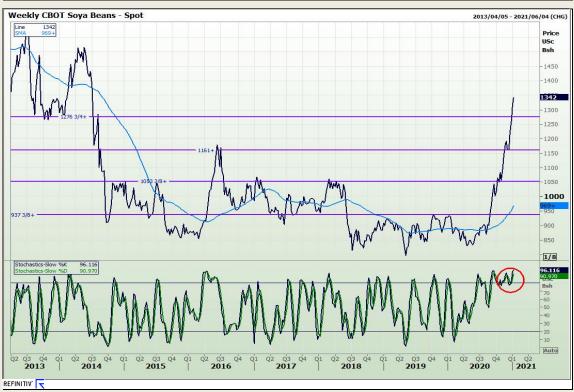

## **Technical Analysis**

**Chicago Board of Trade - Soybeans** 

Market Report: 04 January 2021

3rd Floor, AFGRI Building 12 Byls Bridge Boulevard Highveld Extension 73