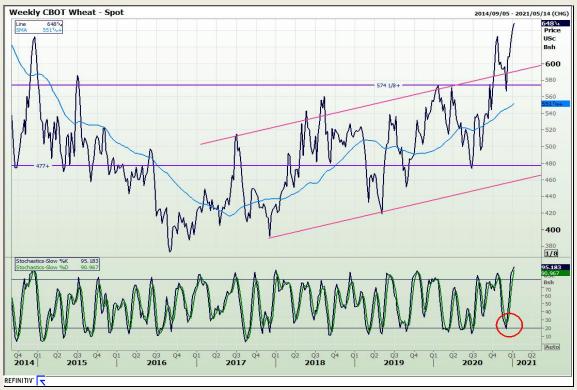

# **Technical Analysis**

Chicago Board of Trade and Kansas Board of Trade - Wheat

Market Report: 04 January 2021

3rd Floor, AFGRI Building 12 Byls Bridge Boulevard Highveld Extension 73

## **Technical Analysis**

Chicago Board of Trade and Kansas Board of Trade - Wheat

Market Report: 04 January 2021

3rd Floor, AFGRI Building 12 Byls Bridge Boulevard Highveld Extension 73