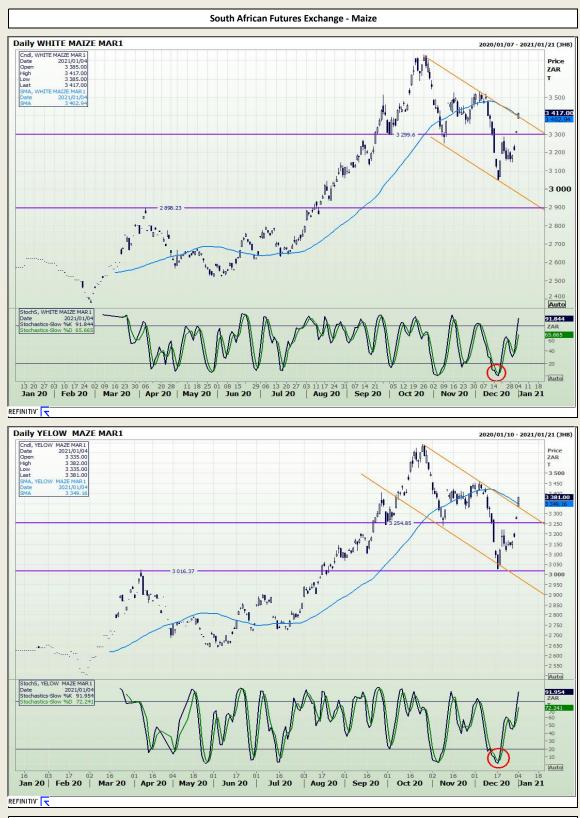

### **GroCapital Broking Services**

Market Report : 05 January 2021

3rd Floor, AFGRI Building 12 Byls Bridge Boulevard Highveld Extension 73

# **Technical Analysis**

Jannie van Der Watt - 011 063 2729 Susan Mittermeier - 011 063 2720 Willem Peyper - 011 063 2724 Johan Du Toit - 011 063 2723

or employees, shall assume any liability for any losses arising from errors or omissions in the opinions, forecasts or information, irrespective of whether there has been any negligence by GroCapital and AFGRI, their affiliate, or their respective officers, directors, patters or employees, regardless of whether such damages were foreseen or unforeseen. The information contained in this report is confidential and may be subject to legal privilege. This report is not intended to not should it be taken to create any legal relations or contractual relations.