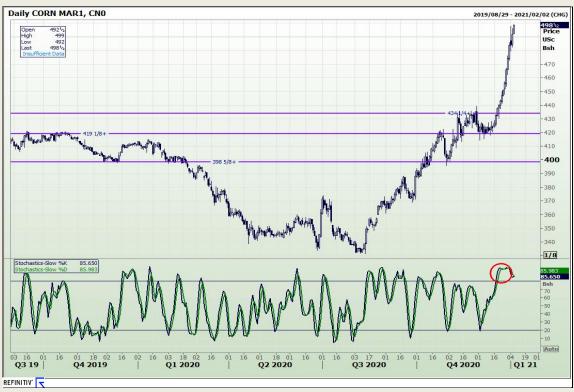

# **Technical Analysis**

Market Report: 06 January 2021

3rd Floor, AFGRI Building 12 Byls Bridge Boulevard Highveld Extension 73