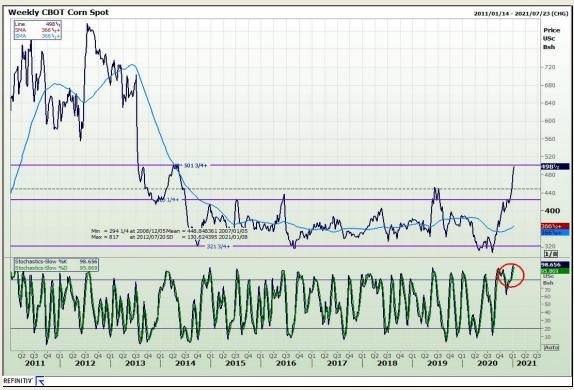

# **Technical Analysis**

Market Report: 06 January 2021

3rd Floor, AFGRI Building 12 Byls Bridge Boulevard Highveld Extension 73