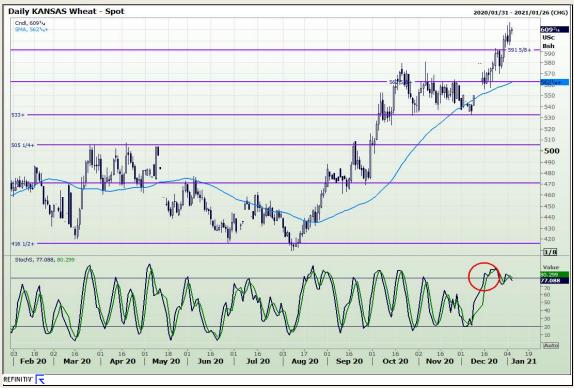

# **Technical Analysis**

Chicago Board of Trade and Kansas Board of Trade - Wheat

Market Report: 06 January 2021

3rd Floor, AFGRI Building 12 Byls Bridge Boulevard Highveld Extension 73