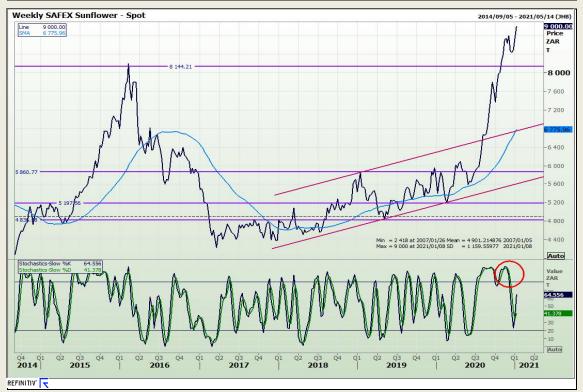

Bridge Boulevard Highveld Extension 73

# **Technical Analysis**

South African Futures Exchange - Wheat





Market Report: 06 January 2021

3rd Floor, AFGRI Building 12 Byls Bridge Boulevard Highveld Extension 73

# **Technical Analysis**

Chicago Board of Trade and Kansas Board of Trade - Wheat







Market Report: 06 January 2021

3rd Floor, AFGRI Building 12 Byls Bridge Boulevard Highveld Extension 73

# **Technical Analysis**

**Chicago Board of Trade - Soybeans** 





Market Report: 06 January 2021

3rd Floor, AFGRI Building 12 Byls Bridge Boulevard Highveld Extension 73

# **Technical Analysis**

**South African Futures Exchange - Soybeans** 





Market Report: 06 January 2021

3rd Floor, AFGRI Building 12 Byls Bridge Boulevard Highveld Extension 73

# **Technical Analysis**