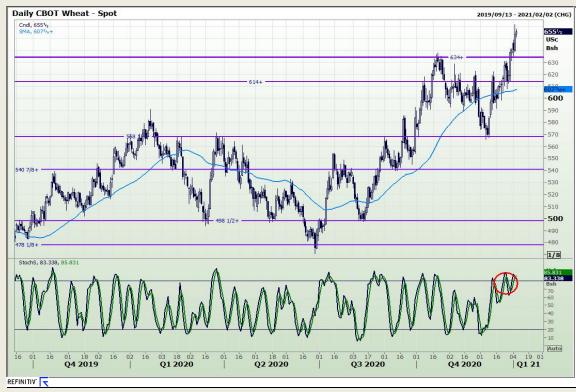

# **Technical Analysis**

Chicago Board of Trade and Kansas Board of Trade - Wheat

Market Report: 06 January 2021

3rd Floor, AFGRI Building 12 Byls Bridge Boulevard Highveld Extension 73