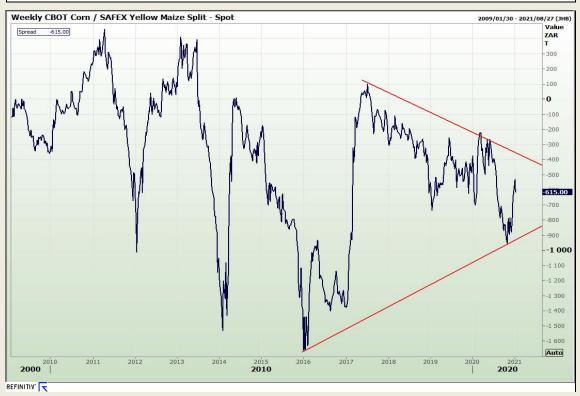

# **Technical Analysis**

South African Futures Exchange - Maize

Market Report: 06 January 2021

3rd Floor, AFGRI Building 12 Byls Bridge Boulevard Highveld Extension 73