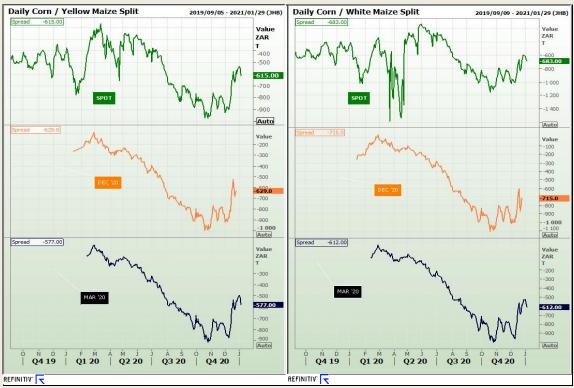

# **Technical Analysis**

South African Futures Exchange - Maize

Market Report: 06 January 2021

3rd Floor, AFGRI Building 12 Byls Bridge Boulevard Highveld Extension 73