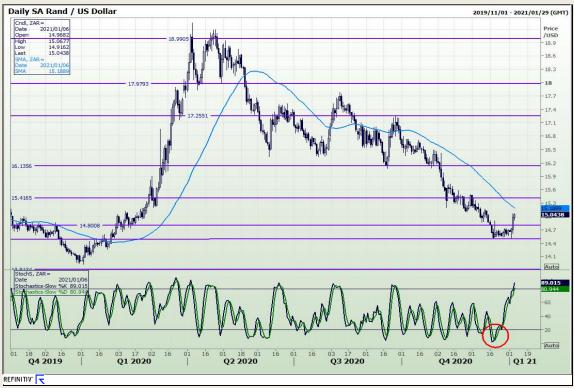

# **Technical Analysis**

Market Report: 06 January 2021

3rd Floor, AFGRI Building 12 Byls Bridge Boulevard Highveld Extension 73