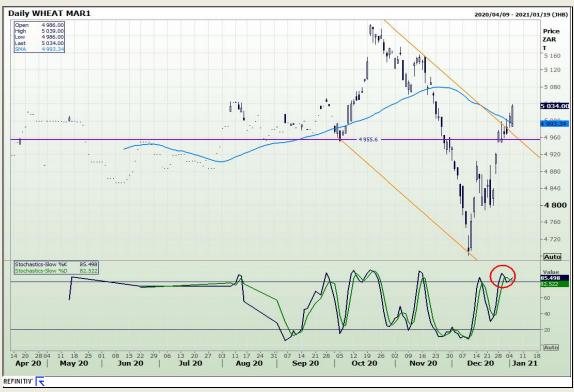

# **Technical Analysis**

South African Futures Exchange - Wheat

Market Report: 06 January 2021

3rd Floor, AFGRI Building 12 Byls Bridge Boulevard Highveld Extension 73