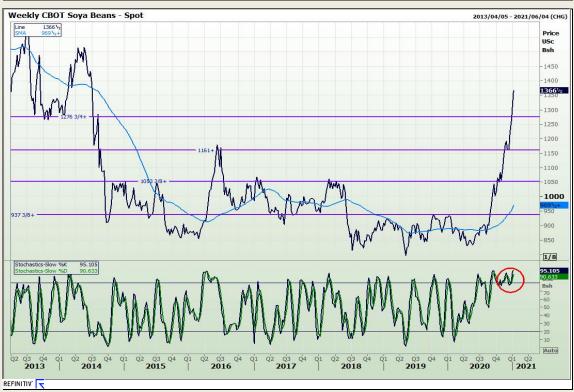

# **Technical Analysis**

**Chicago Board of Trade - Soybeans** 

Market Report: 06 January 2021

3rd Floor, AFGRI Building 12 Byls Bridge Boulevard Highveld Extension 73