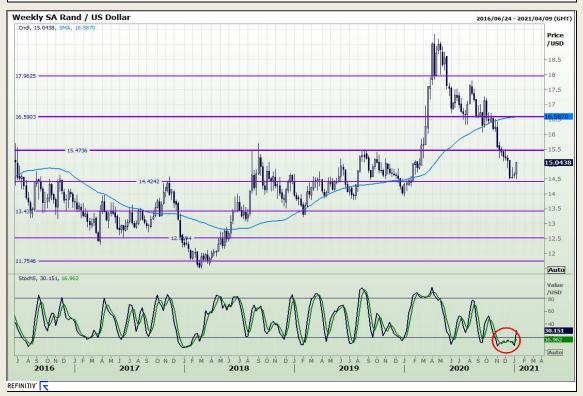

# **Technical Analysis**

Market Report: 06 January 2021

3rd Floor, AFGRI Building 12 Byls Bridge Boulevard Highveld Extension 73