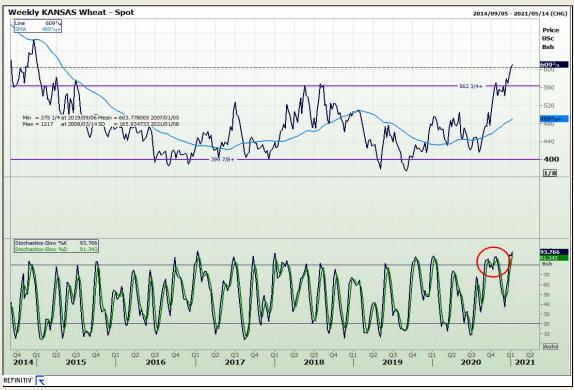

# **Technical Analysis**

Chicago Board of Trade and Kansas Board of Trade - Wheat

Market Report: 06 January 2021

3rd Floor, AFGRI Building 12 Byls Bridge Boulevard Highveld Extension 73