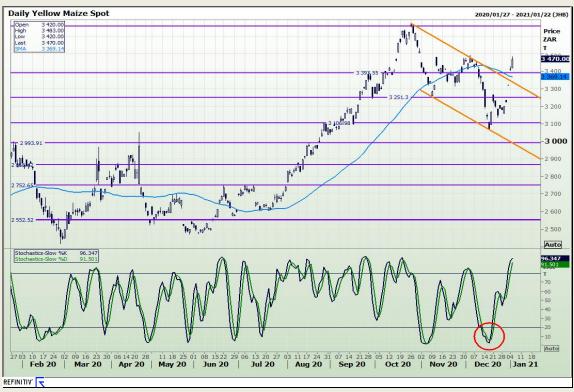

# **Technical Analysis**

South African Futures Exchange - Maize

Market Report: 06 January 2021

3rd Floor, AFGRI Building 12 Byls Bridge Boulevard Highveld Extension 73