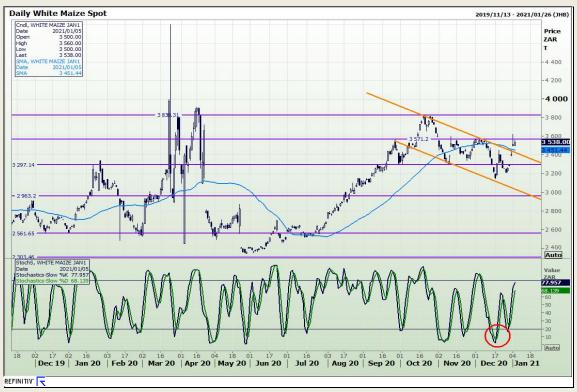

# **Technical Analysis**

South African Futures Exchange - Maize

Market Report: 06 January 2021

3rd Floor, AFGRI Building 12 Byls Bridge Boulevard Highveld Extension 73