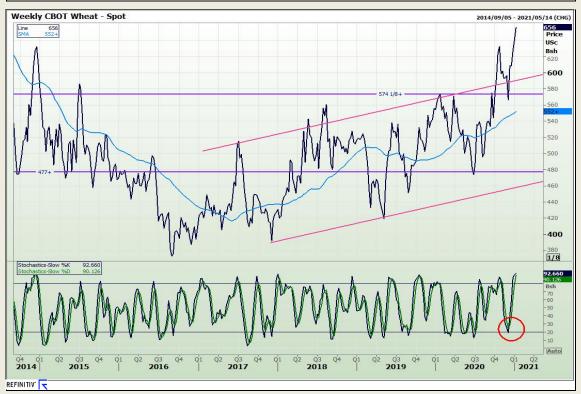

# **Technical Analysis**

Chicago Board of Trade and Kansas Board of Trade - Wheat

Market Report: 06 January 2021

3rd Floor, AFGRI Building 12 Byls Bridge Boulevard Highveld Extension 73