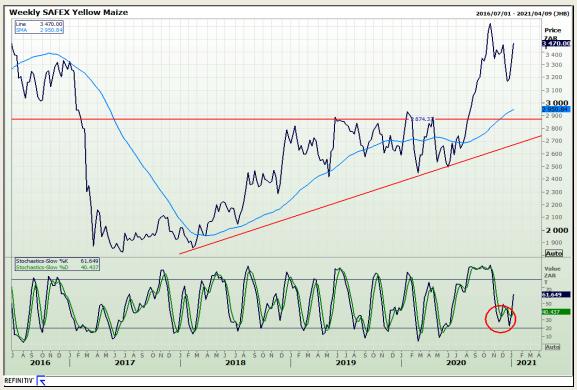

# **Technical Analysis**

South African Futures Exchange - Maize

Market Report: 06 January 2021

3rd Floor, AFGRI Building 12 Byls Bridge Boulevard Highveld Extension 73