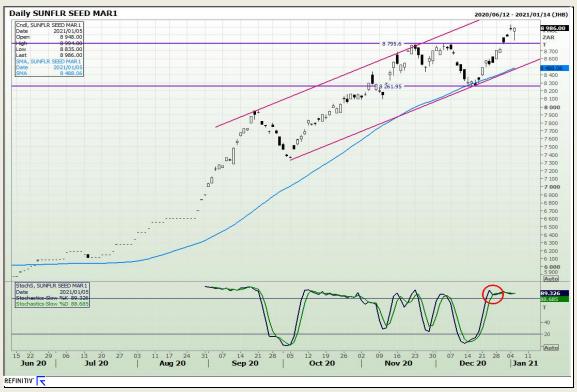

idge Boulevard Highveld Extension 73

# **Technical Analysis**

South African Futures Exchange - Wheat





Market Report: 06 January 2021

3rd Floor, AFGRI Building 12 Byls Bridge Boulevard Highveld Extension 73

# **Technical Analysis**

Chicago Board of Trade and Kansas Board of Trade - Wheat







Market Report: 06 January 2021

3rd Floor, AFGRI Building 12 Byls Bridge Boulevard Highveld Extension 73

# **Technical Analysis**

**Chicago Board of Trade - Soybeans** 





Market Report: 06 January 2021

3rd Floor, AFGRI Building 12 Byls Bridge Boulevard Highveld Extension 73

# **Technical Analysis**

**South African Futures Exchange - Soybeans** 





Market Report: 06 January 2021

3rd Floor, AFGRI Building 12 Byls Bridge Boulevard Highveld Extension 73

# **Technical Analysis**