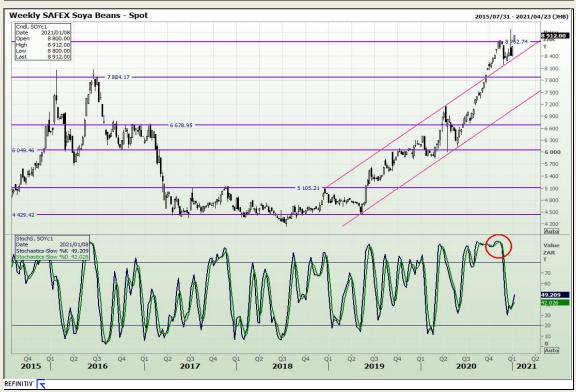

# **Technical Analysis**

**South African Futures Exchange - Soybeans** 

Market Report: 06 January 2021

3rd Floor, AFGRI Building 12 Byls Bridge Boulevard Highveld Extension 73