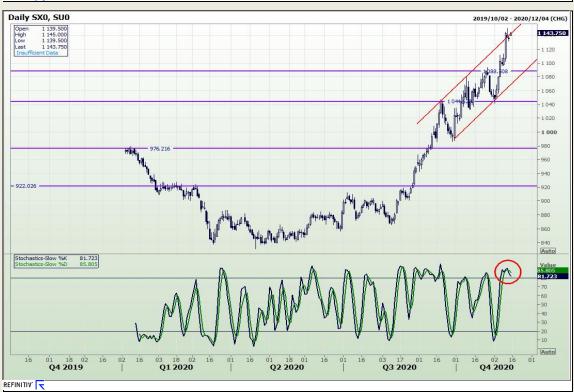

# **Technical Analysis**

Chicago Board of Trade and Kansas Board of Trade - Wheat

Market Report: 06 January 2021

3rd Floor, AFGRI Building 12 Byls Bridge Boulevard Highveld Extension 73