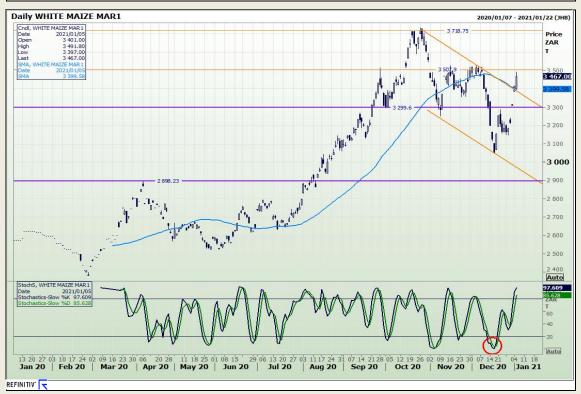

# **Technical Analysis**

South African Futures Exchange - Maize

Market Report: 06 January 2021

3rd Floor, AFGRI Building 12 Byls Bridge Boulevard Highveld Extension 73