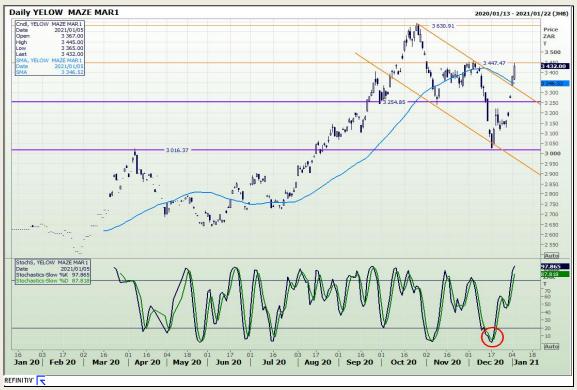

# **Technical Analysis**

South African Futures Exchange - Maize

Market Report: 06 January 2021

3rd Floor, AFGRI Building 12 Byls Bridge Boulevard Highveld Extension 73