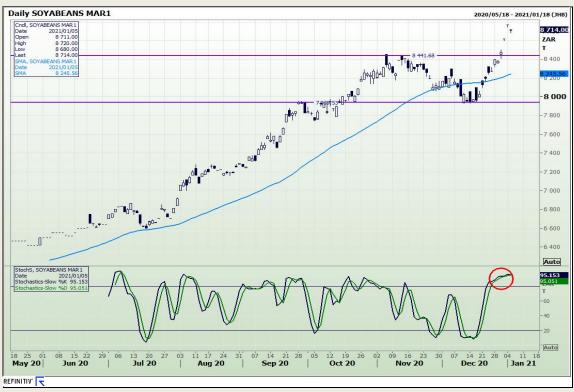

# **Technical Analysis**

**Chicago Board of Trade - Soybeans** 

Market Report: 06 January 2021

3rd Floor, AFGRI Building 12 Byls Bridge Boulevard Highveld Extension 73