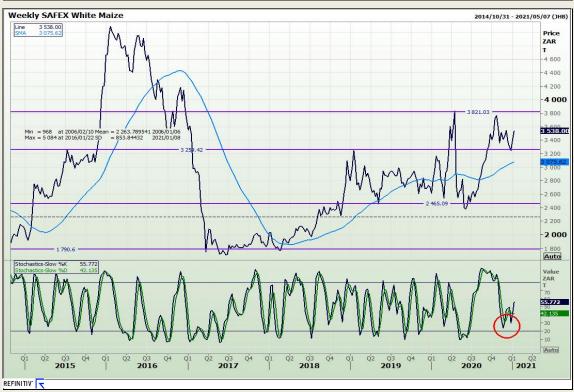

# **Technical Analysis**

South African Futures Exchange - Maize

Market Report: 06 January 2021

3rd Floor, AFGRI Building 12 Byls Bridge Boulevard Highveld Extension 73