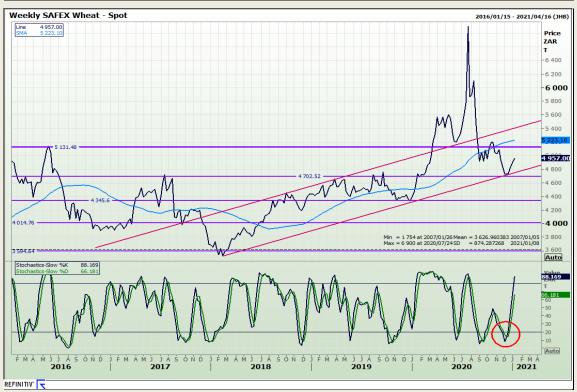

# **Technical Analysis**

South African Futures Exchange - Wheat

Market Report: 06 January 2021

3rd Floor, AFGRI Building 12 Byls Bridge Boulevard Highveld Extension 73