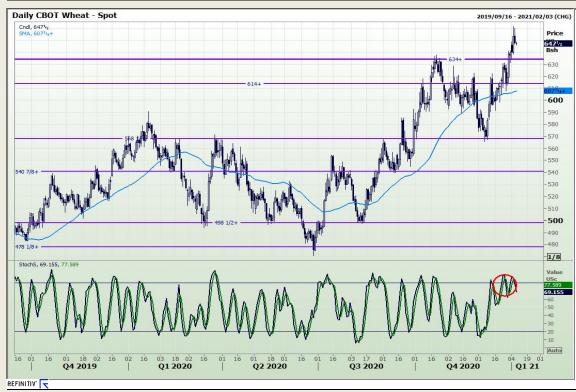

# **Technical Analysis**

Chicago Board of Trade and Kansas Board of Trade - Wheat

Market Report: 07 January 2021

3rd Floor, AFGRI Building 12 Byls Bridge Boulevard Highveld Extension 73

## **Technical Analysis**

Chicago Board of Trade and Kansas Board of Trade - Wheat

Market Report: 07 January 2021

3rd Floor, AFGRI Building 12 Byls Bridge Boulevard Highveld Extension 73