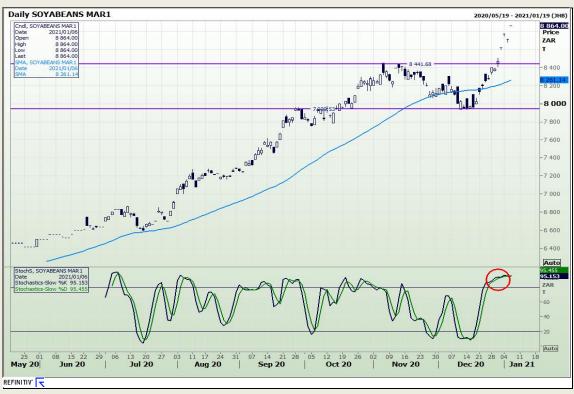

# **Technical Analysis**

**Chicago Board of Trade - Soybeans** 

Market Report: 07 January 2021

3rd Floor, AFGRI Building 12 Byls Bridge Boulevard Highveld Extension 73