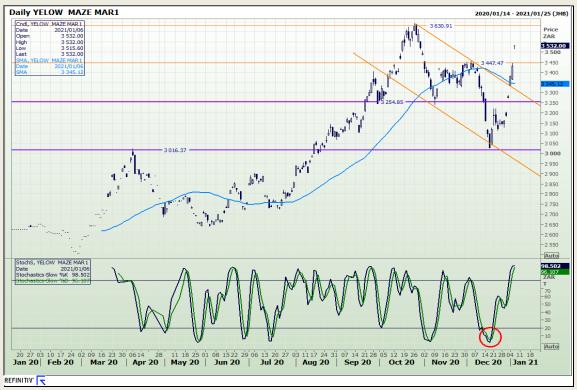

# **Technical Analysis**

South African Futures Exchange - Maize

Market Report: 07 January 2021

3rd Floor, AFGRI Building 12 Byls Bridge Boulevard Highveld Extension 73

## **Technical Analysis**

South African Futures Exchange - Maize

Market Report: 07 January 2021

3rd Floor, AFGRI Building 12 Byls Bridge Boulevard Highveld Extension 73