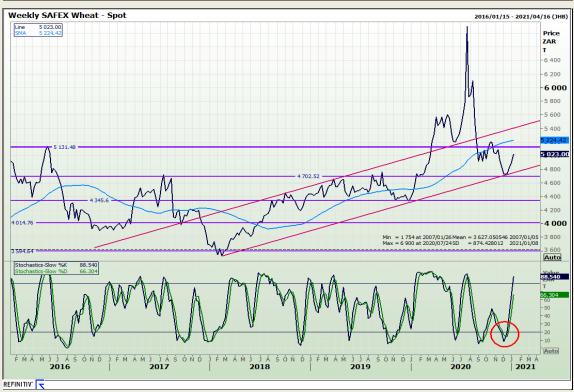

# **Technical Analysis**

Chicago Board of Trade and Kansas Board of Trade - Wheat

Market Report: 07 January 2021

3rd Floor, AFGRI Building 12 Byls Bridge Boulevard Highveld Extension 73

## **Technical Analysis**

Chicago Board of Trade and Kansas Board of Trade - Wheat

Market Report: 07 January 2021

3rd Floor, AFGRI Building 12 Byls Bridge Boulevard Highveld Extension 73