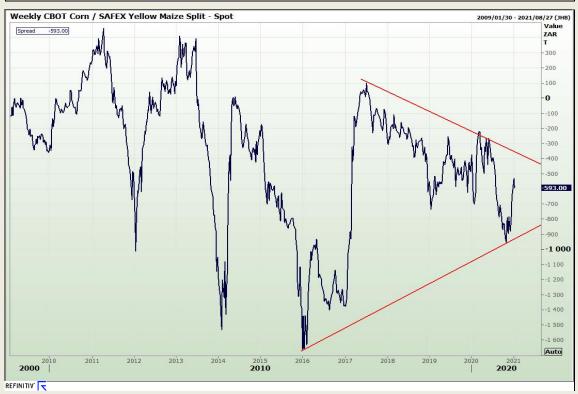

# **Technical Analysis**

South African Futures Exchange - Maize

Market Report: 07 January 2021

3rd Floor, AFGRI Building 12 Byls Bridge Boulevard Highveld Extension 73

## **Technical Analysis**

South African Futures Exchange - Maize

Market Report: 07 January 2021

3rd Floor, AFGRI Building 12 Byls Bridge Boulevard Highveld Extension 73