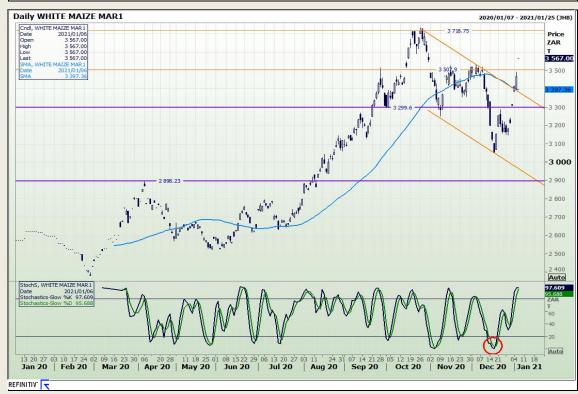

# **Technical Analysis**

South African Futures Exchange - Maize

Market Report: 07 January 2021

3rd Floor, AFGRI Building 12 Byls Bridge Boulevard Highveld Extension 73

## **Technical Analysis**

South African Futures Exchange - Maize

Market Report: 07 January 2021

3rd Floor, AFGRI Building 12 Byls Bridge Boulevard Highveld Extension 73