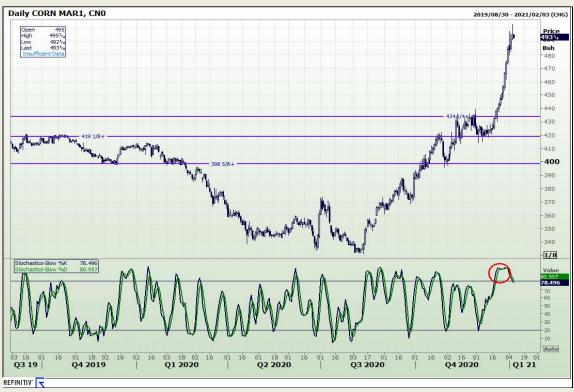

# **Technical Analysis**

South African Futures Exchange - Maize

Market Report: 07 January 2021

3rd Floor, AFGRI Building 12 Byls Bridge Boulevard Highveld Extension 73

## **Technical Analysis**

South African Futures Exchange - Maize

Market Report: 07 January 2021

3rd Floor, AFGRI Building 12 Byls Bridge Boulevard Highveld Extension 73