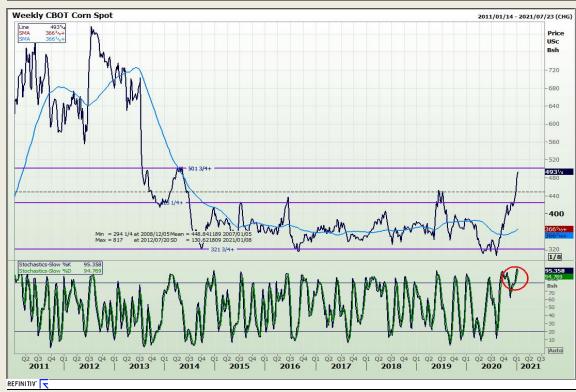

# **Technical Analysis**

South African Futures Exchange - Maize

Market Report: 07 January 2021

3rd Floor, AFGRI Building 12 Byls Bridge Boulevard Highveld Extension 73

## **Technical Analysis**

South African Futures Exchange - Maize

Market Report: 07 January 2021

3rd Floor, AFGRI Building 12 Byls Bridge Boulevard Highveld Extension 73