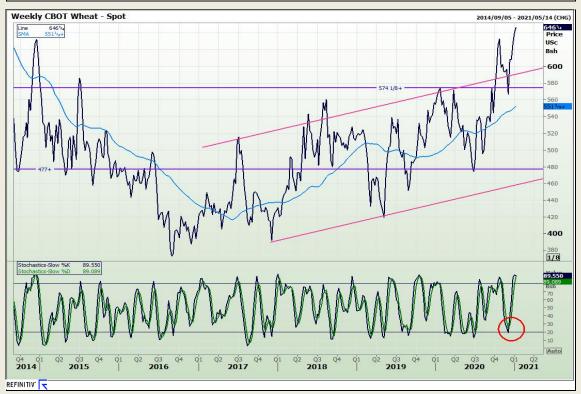

# **Technical Analysis**

Chicago Board of Trade and Kansas Board of Trade - Wheat

Market Report: 07 January 2021

3rd Floor, AFGRI Building 12 Byls Bridge Boulevard Highveld Extension 73

## **Technical Analysis**

Chicago Board of Trade and Kansas Board of Trade - Wheat

Market Report: 07 January 2021

3rd Floor, AFGRI Building 12 Byls Bridge Boulevard Highveld Extension 73