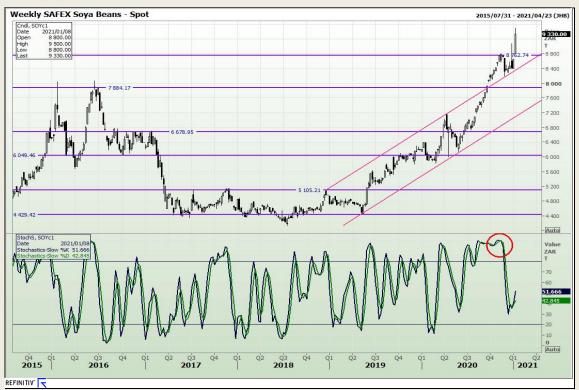

## **Technical Analysis**

**South African Futures Exchange - Soybeans** 

Market Report: 07 January 2021

3rd Floor, AFGRI Building 12 Byls Bridge Boulevard Highveld Extension 73