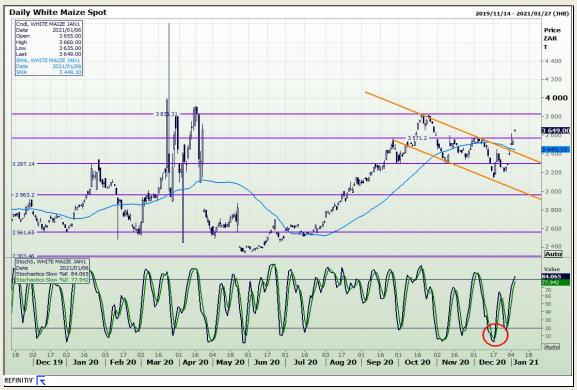

# **Technical Analysis**

South African Futures Exchange - Maize

Market Report: 07 January 2021

3rd Floor, AFGRI Building 12 Byls Bridge Boulevard Highveld Extension 73

## **Technical Analysis**

South African Futures Exchange - Maize

Market Report: 07 January 2021

3rd Floor, AFGRI Building 12 Byls Bridge Boulevard Highveld Extension 73