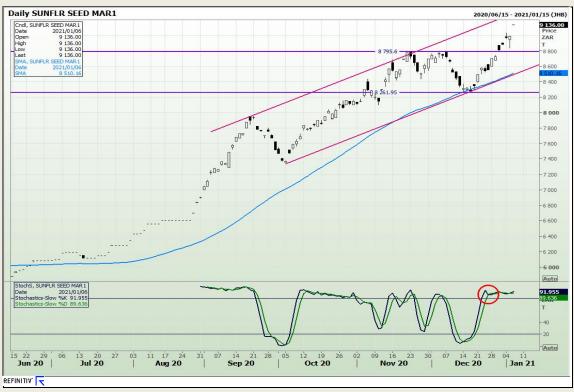

oulevard Highveld Extension 73

# **Technical Analysis**







Market Report: 07 January 2021

3rd Floor, AFGRI Building 12 Byls Bridge Boulevard Highveld Extension 73

## **Technical Analysis**

Chicago Board of Trade and Kansas Board of Trade - Wheat







Market Report: 07 January 2021

3rd Floor, AFGRI Building 12 Byls Bridge Boulevard Highveld Extension 73

# **Technical Analysis**

**Chicago Board of Trade - Soybeans** 





Market Report: 07 January 2021

3rd Floor, AFGRI Building 12 Byls Bridge Boulevard Highveld Extension 73

## **Technical Analysis**

**South African Futures Exchange - Soybeans** 





Market Report: 07 January 2021

3rd Floor, AFGRI Building 12 Byls Bridge Boulevard Highveld Extension 73

# **Technical Analysis**

South African Futures Exchange - Sunflower