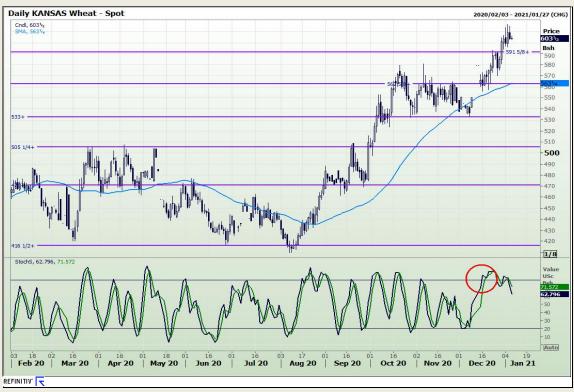

# **Technical Analysis**

Chicago Board of Trade and Kansas Board of Trade - Wheat

Market Report: 07 January 2021

3rd Floor, AFGRI Building 12 Byls Bridge Boulevard Highveld Extension 73

## **Technical Analysis**

Chicago Board of Trade and Kansas Board of Trade - Wheat

Market Report: 07 January 2021

3rd Floor, AFGRI Building 12 Byls Bridge Boulevard Highveld Extension 73