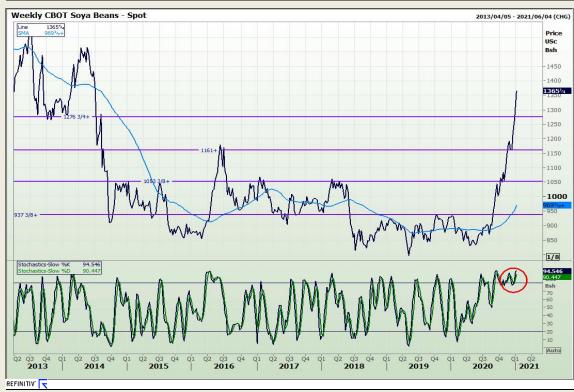

# **Technical Analysis**

**Chicago Board of Trade - Soybeans** 

Market Report: 07 January 2021

3rd Floor, AFGRI Building 12 Byls Bridge Boulevard Highveld Extension 73