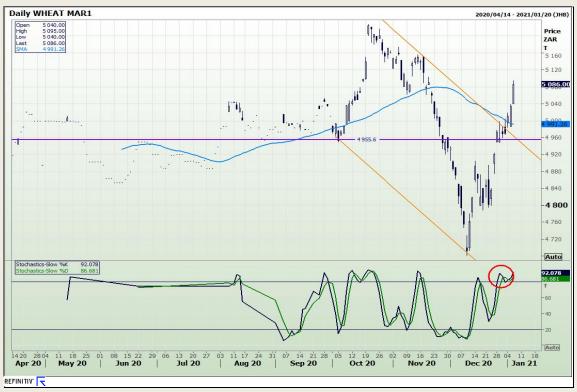

# **Technical Analysis**

Chicago Board of Trade and Kansas Board of Trade - Wheat

Market Report: 07 January 2021

3rd Floor, AFGRI Building 12 Byls Bridge Boulevard Highveld Extension 73

## **Technical Analysis**

Chicago Board of Trade and Kansas Board of Trade - Wheat

Market Report: 07 January 2021

3rd Floor, AFGRI Building 12 Byls Bridge Boulevard Highveld Extension 73