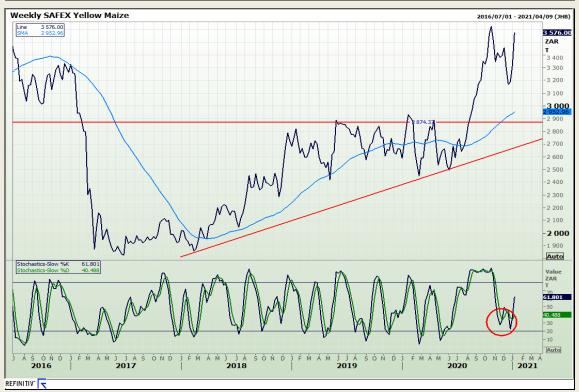

# **Technical Analysis**

South African Futures Exchange - Maize

Market Report: 07 January 2021

3rd Floor, AFGRI Building 12 Byls Bridge Boulevard Highveld Extension 73

## **Technical Analysis**

South African Futures Exchange - Maize

Market Report: 07 January 2021

3rd Floor, AFGRI Building 12 Byls Bridge Boulevard Highveld Extension 73