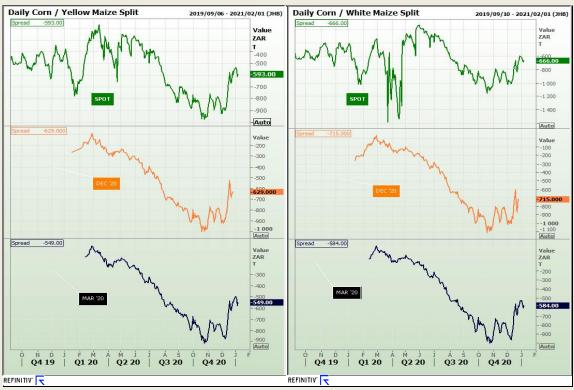

# **Technical Analysis**

South African Futures Exchange - Maize

Market Report: 07 January 2021

3rd Floor, AFGRI Building 12 Byls Bridge Boulevard Highveld Extension 73

## **Technical Analysis**

South African Futures Exchange - Maize

Market Report: 07 January 2021

3rd Floor, AFGRI Building 12 Byls Bridge Boulevard Highveld Extension 73