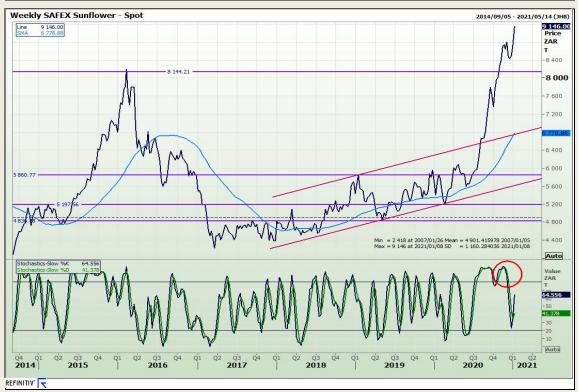

Boulevard Highveld Extension 73

# **Technical Analysis**







Market Report: 07 January 2021

3rd Floor, AFGRI Building 12 Byls Bridge Boulevard Highveld Extension 73

## **Technical Analysis**

Chicago Board of Trade and Kansas Board of Trade - Wheat







Market Report: 07 January 2021

3rd Floor, AFGRI Building 12 Byls Bridge Boulevard Highveld Extension 73

# **Technical Analysis**

**Chicago Board of Trade - Soybeans** 





Market Report: 07 January 2021

3rd Floor, AFGRI Building 12 Byls Bridge Boulevard Highveld Extension 73

## **Technical Analysis**

**South African Futures Exchange - Soybeans** 





Market Report: 07 January 2021

3rd Floor, AFGRI Building 12 Byls Bridge Boulevard Highveld Extension 73

# **Technical Analysis**

South African Futures Exchange - Sunflower