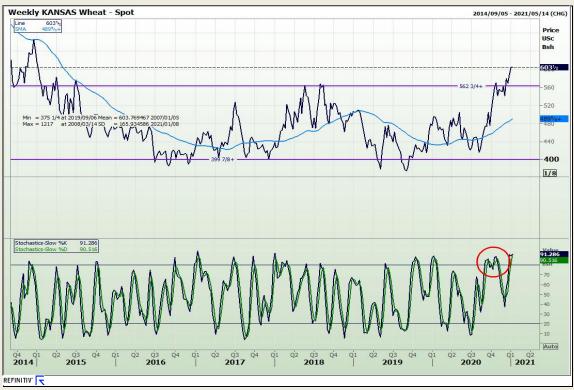

# **Technical Analysis**

Chicago Board of Trade and Kansas Board of Trade - Wheat

Market Report: 07 January 2021

3rd Floor, AFGRI Building 12 Byls Bridge Boulevard Highveld Extension 73

## **Technical Analysis**

Chicago Board of Trade and Kansas Board of Trade - Wheat

Market Report: 07 January 2021

3rd Floor, AFGRI Building 12 Byls Bridge Boulevard Highveld Extension 73