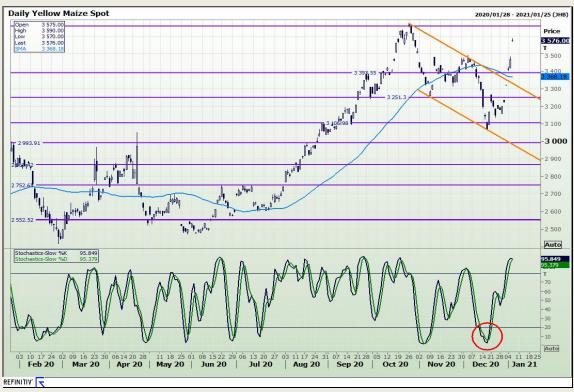

# **Technical Analysis**

South African Futures Exchange - Maize

Market Report: 07 January 2021

3rd Floor, AFGRI Building 12 Byls Bridge Boulevard Highveld Extension 73

## **Technical Analysis**

South African Futures Exchange - Maize

Market Report: 07 January 2021

3rd Floor, AFGRI Building 12 Byls Bridge Boulevard Highveld Extension 73