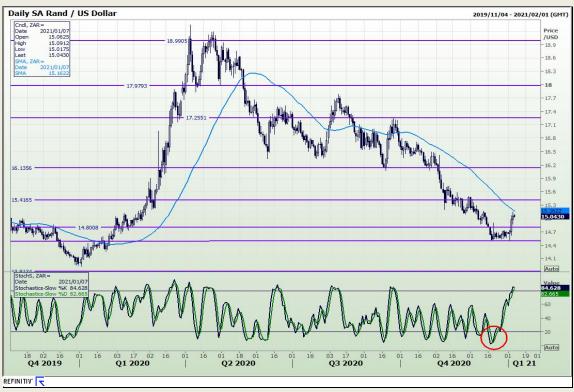

## **Technical Analysis**

Market Report: 07 January 2021

3rd Floor, AFGRI Building 12 Byls Bridge Boulevard Highveld Extension 73