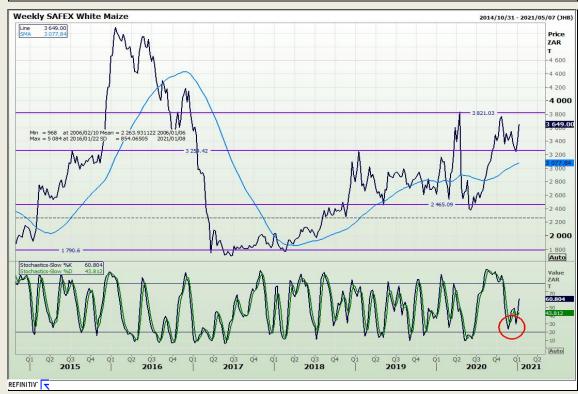

# **Technical Analysis**

South African Futures Exchange - Maize

Market Report: 07 January 2021

3rd Floor, AFGRI Building 12 Byls Bridge Boulevard Highveld Extension 73

## **Technical Analysis**

South African Futures Exchange - Maize

Market Report: 07 January 2021

3rd Floor, AFGRI Building 12 Byls Bridge Boulevard Highveld Extension 73