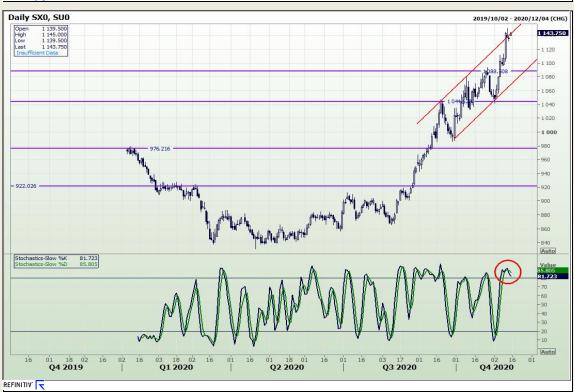

# **Technical Analysis**

Chicago Board of Trade and Kansas Board of Trade - Wheat

Market Report: 07 January 2021

3rd Floor, AFGRI Building 12 Byls Bridge Boulevard Highveld Extension 73

## **Technical Analysis**

Chicago Board of Trade and Kansas Board of Trade - Wheat

Market Report: 07 January 2021

3rd Floor, AFGRI Building 12 Byls Bridge Boulevard Highveld Extension 73