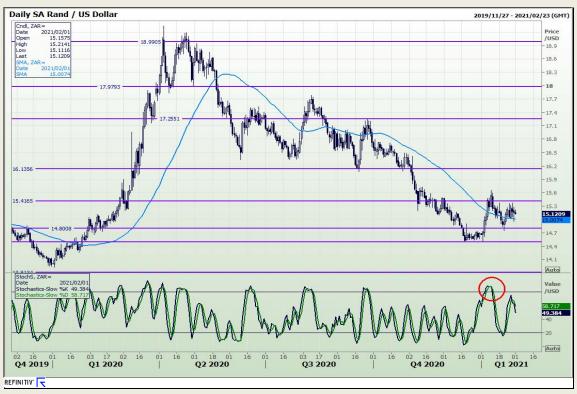

# **Technical Analysis**

Market Report: 01 February 2021

3rd Floor, AFGRI Building 12 Byls Bridge Boulevard Highveld Extension 73