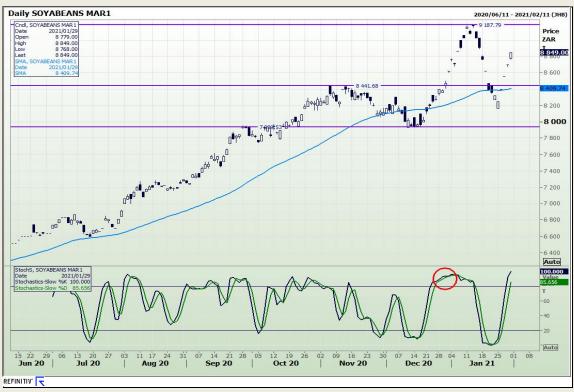

# **Technical Analysis**

**South African Futures Exchange - Soybeans** 

Market Report: 01 February 2021

3rd Floor, AFGRI Building 12 Byls Bridge Boulevard Highveld Extension 73