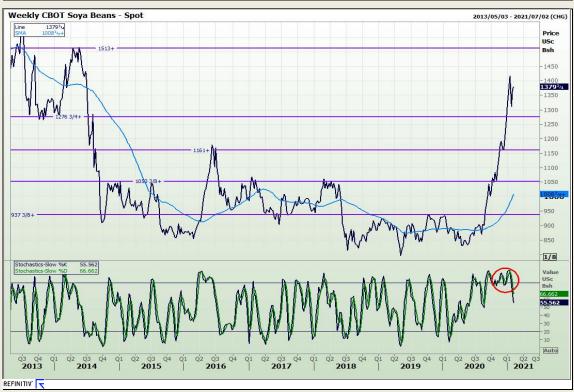

# **Technical Analysis**

**Chicago Board of Trade - Soybeans** 

Market Report: 01 February 2021

3rd Floor, AFGRI Building 12 Byls Bridge Boulevard Highveld Extension 73