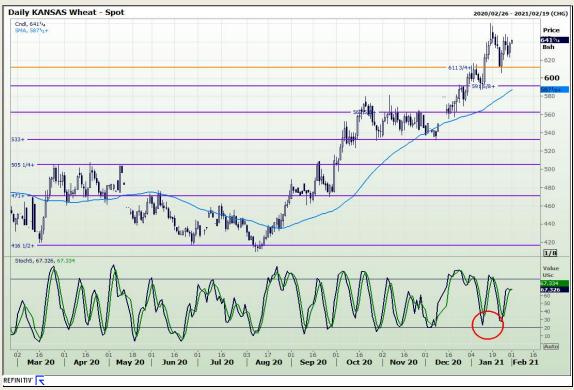

## **Technical Analysis**

Chicago Board of Trade and Kansas Board of Trade - Wheat

Market Report: 01 February 2021

3rd Floor, AFGRI Building 12 Byls Bridge Boulevard Highveld Extension 73