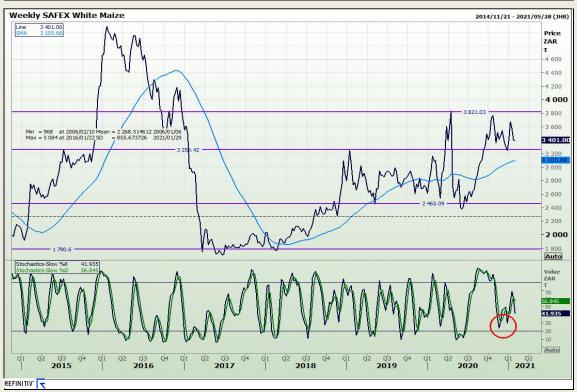

# **Technical Analysis**

South African Futures Exchange - Maize

Market Report: 01 February 2021

3rd Floor, AFGRI Building 12 Byls Bridge Boulevard Highveld Extension 73