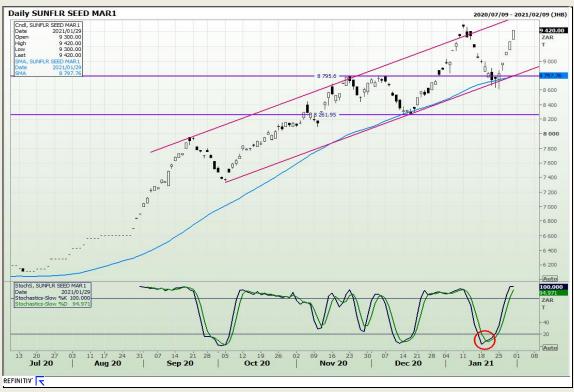

hnical Analysis**

South African Futures Exchange - Wheat





Market Report: 01 February 2021

3rd Floor, AFGRI Building 12 Byls Bridge Boulevard Highveld Extension 73

## **Technical Analysis**

Chicago Board of Trade and Kansas Board of Trade - Wheat





Market Report: 01 February 2021

3rd Floor, AFGRI Building 12 Byls Bridge Boulevard Highveld Extension 73

# **Technical Analysis**

**Chicago Board of Trade - Soybeans** 





Market Report: 01 February 2021

3rd Floor, AFGRI Building 12 Byls Bridge Boulevard Highveld Extension 73

# **Technical Analysis**

**South African Futures Exchange - Soybeans** 





Market Report: 01 February 2021

3rd Floor, AFGRI Building 12 Byls Bridge Boulevard Highveld Extension 73

# **Technical Analysis**

South African Futures Exchange - Sunflower