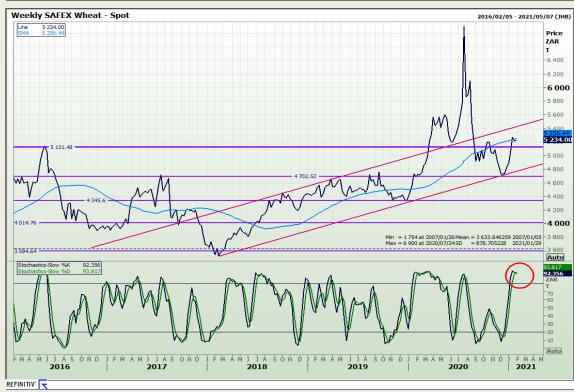

# **Technical Analysis**

South African Futures Exchange - Wheat

Market Report: 01 February 2021

3rd Floor, AFGRI Building 12 Byls Bridge Boulevard Highveld Extension 73