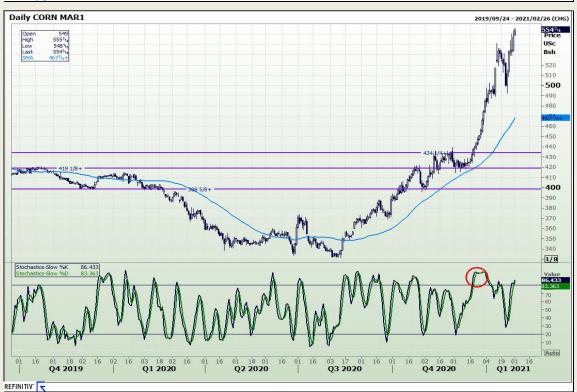

## **Technical Analysis**

Chicago Board of Trade and Kansas Board of Trade - Wheat

Market Report: 01 February 2021

3rd Floor, AFGRI Building 12 Byls Bridge Boulevard Highveld Extension 73