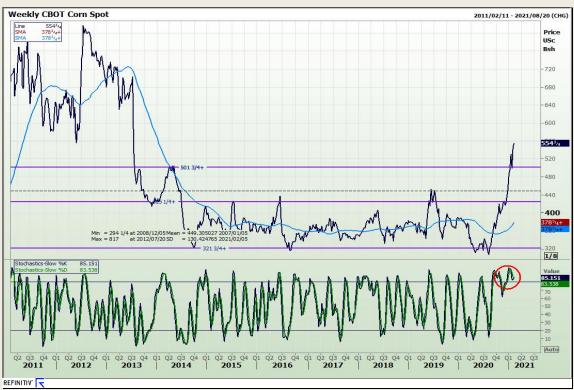

## **Technical Analysis**

Chicago Board of Trade and Kansas Board of Trade - Wheat

Market Report: 01 February 2021

3rd Floor, AFGRI Building 12 Byls Bridge Boulevard Highveld Extension 73