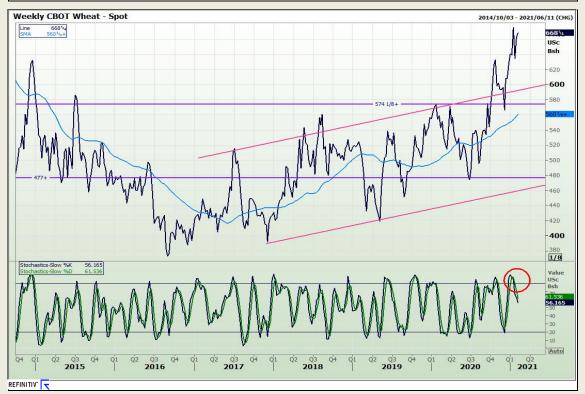

## **Technical Analysis**

Chicago Board of Trade and Kansas Board of Trade - Wheat

Market Report: 01 February 2021

3rd Floor, AFGRI Building 12 Byls Bridge Boulevard Highveld Extension 73