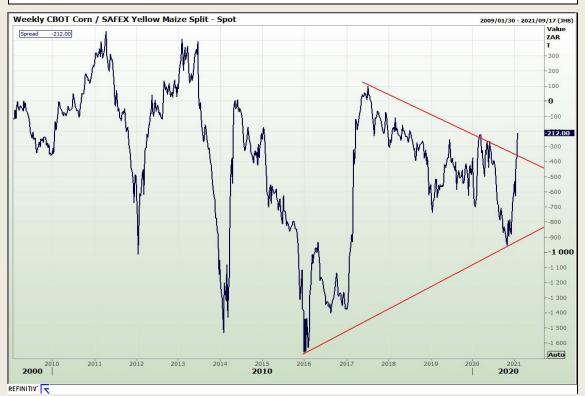

## **Technical Analysis**

Market Report: 01 February 2021

3rd Floor, AFGRI Building 12 Byls Bridge Boulevard Highveld Extension 73