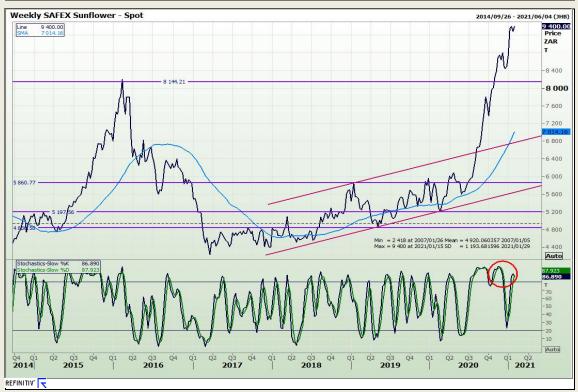

echnical Analysis**

South African Futures Exchange - Wheat





Market Report: 01 February 2021

3rd Floor, AFGRI Building 12 Byls Bridge Boulevard Highveld Extension 73

## **Technical Analysis**

Chicago Board of Trade and Kansas Board of Trade - Wheat





Market Report: 01 February 2021

3rd Floor, AFGRI Building 12 Byls Bridge Boulevard Highveld Extension 73

# **Technical Analysis**

**Chicago Board of Trade - Soybeans** 





Market Report: 01 February 2021

3rd Floor, AFGRI Building 12 Byls Bridge Boulevard Highveld Extension 73

# **Technical Analysis**

**South African Futures Exchange - Soybeans** 





Market Report: 01 February 2021

3rd Floor, AFGRI Building 12 Byls Bridge Boulevard Highveld Extension 73

# **Technical Analysis**

South African Futures Exchange - Sunflower