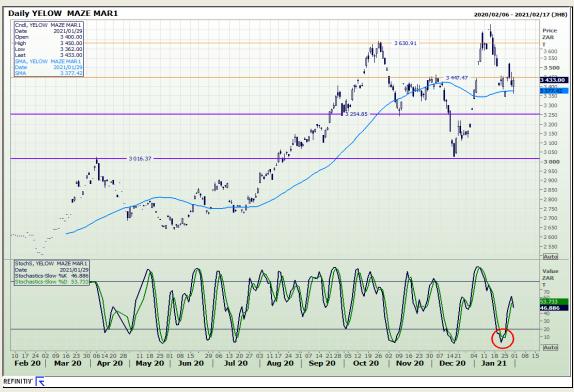

# **Technical Analysis**

South African Futures Exchange - Maize

Market Report: 01 February 2021

3rd Floor, AFGRI Building 12 Byls Bridge Boulevard Highveld Extension 73