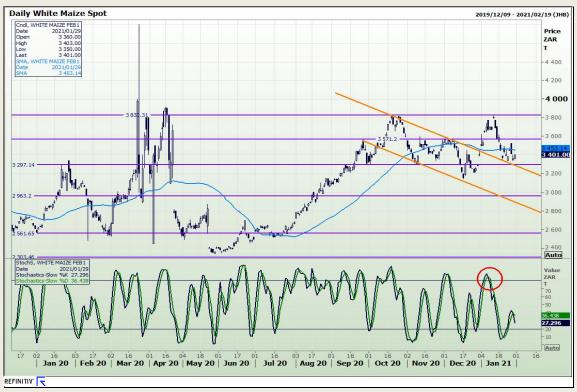

# **Technical Analysis**

South African Futures Exchange - Maize

Market Report: 01 February 2021

3rd Floor, AFGRI Building 12 Byls Bridge Boulevard Highveld Extension 73