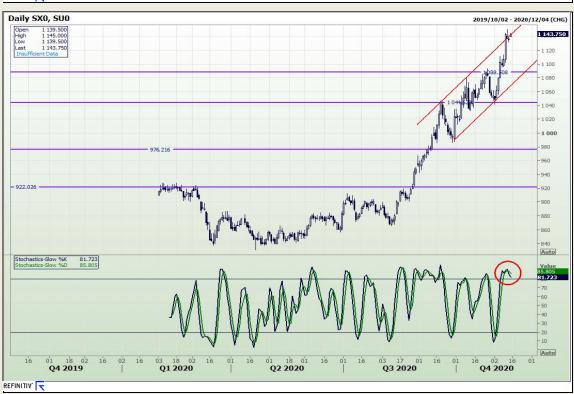

# **Technical Analysis**

**Chicago Board of Trade - Soybeans** 

Market Report: 01 February 2021

3rd Floor, AFGRI Building 12 Byls Bridge Boulevard Highveld Extension 73