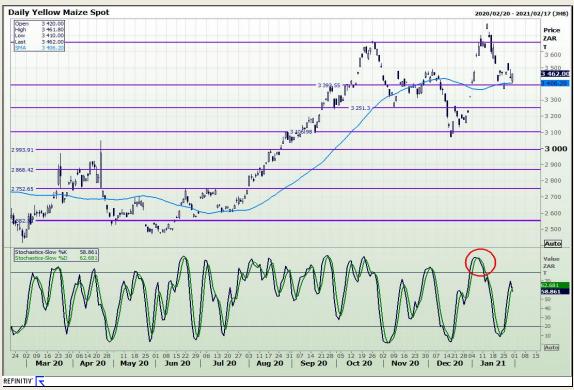

# **Technical Analysis**

South African Futures Exchange - Maize

Market Report: 01 February 2021

3rd Floor, AFGRI Building 12 Byls Bridge Boulevard Highveld Extension 73