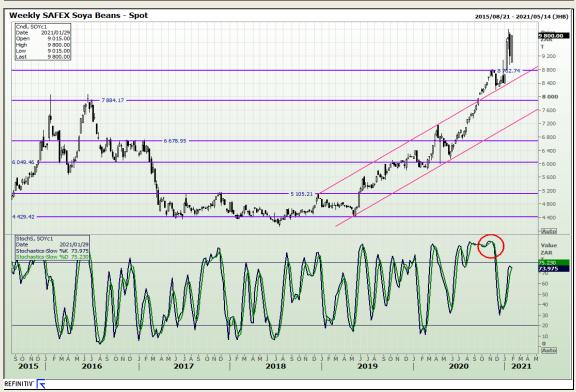

# **Technical Analysis**

**South African Futures Exchange - Soybeans** 

Market Report: 01 February 2021

3rd Floor, AFGRI Building 12 Byls Bridge Boulevard Highveld Extension 73