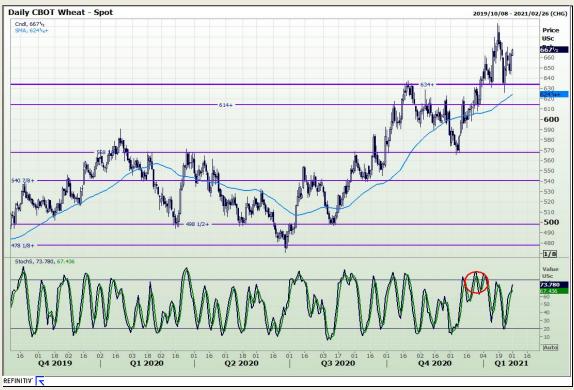

## **Technical Analysis**

Chicago Board of Trade and Kansas Board of Trade - Wheat

Market Report: 01 February 2021

3rd Floor, AFGRI Building 12 Byls Bridge Boulevard Highveld Extension 73