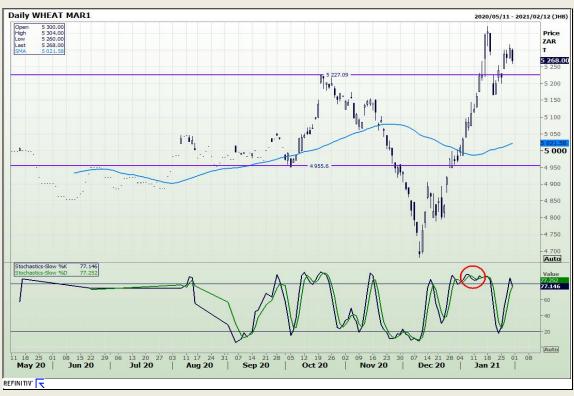

# **Technical Analysis**

South African Futures Exchange - Wheat

Market Report: 01 February 2021

3rd Floor, AFGRI Building 12 Byls Bridge Boulevard Highveld Extension 73