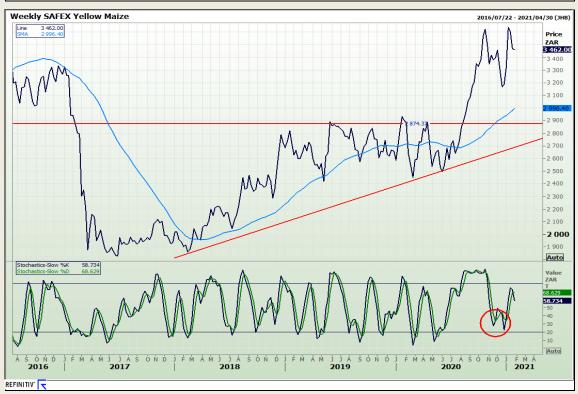

# **Technical Analysis**

South African Futures Exchange - Maize

Market Report: 01 February 2021

3rd Floor, AFGRI Building 12 Byls Bridge Boulevard Highveld Extension 73