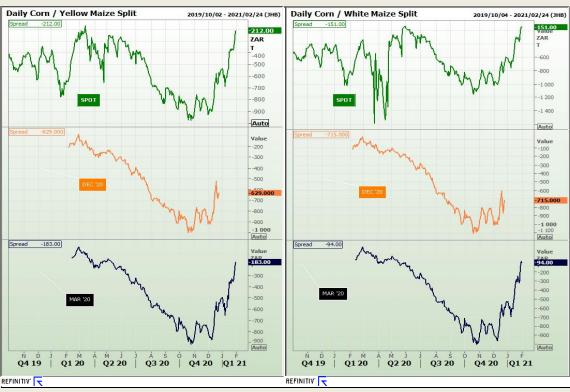

# **Technical Analysis**

South African Futures Exchange - Maize

Market Report: 01 February 2021

3rd Floor, AFGRI Building 12 Byls Bridge Boulevard Highveld Extension 73