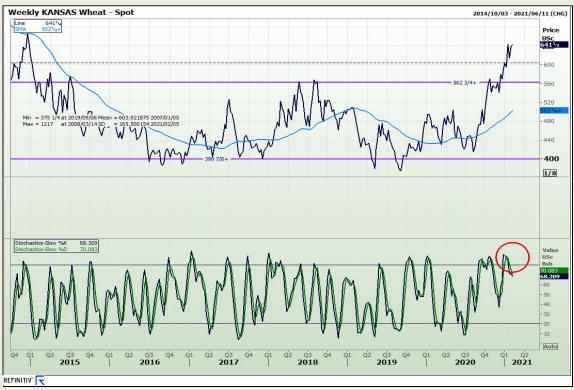

## **Technical Analysis**

Chicago Board of Trade and Kansas Board of Trade - Wheat

Market Report: 01 February 2021

3rd Floor, AFGRI Building 12 Byls Bridge Boulevard Highveld Extension 73