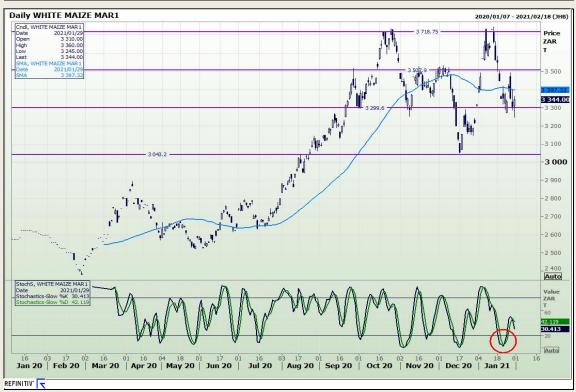

# **Technical Analysis**

South African Futures Exchange - Maize

Market Report: 01 February 2021

3rd Floor, AFGRI Building 12 Byls Bridge Boulevard Highveld Extension 73