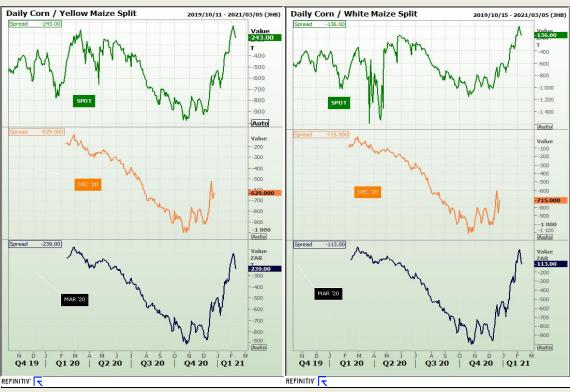

# **Technical Analysis**

South African Futures Exchange - Maize

Market Report: 10 February 2021

3rd Floor, AFGRI Building 12 Byls Bridge Boulevard Highveld Extension 73