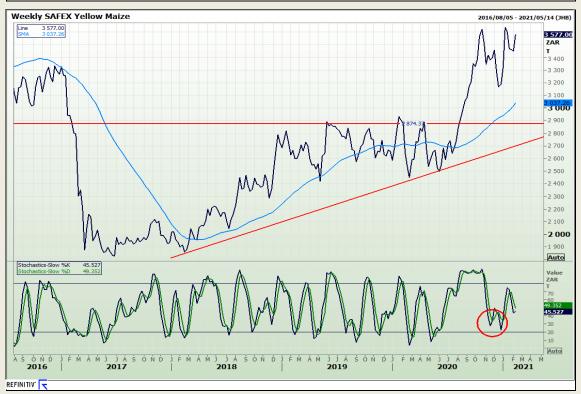

# **Technical Analysis**

South African Futures Exchange - Maize

Market Report: 10 February 2021

3rd Floor, AFGRI Building 12 Byls Bridge Boulevard Highveld Extension 73