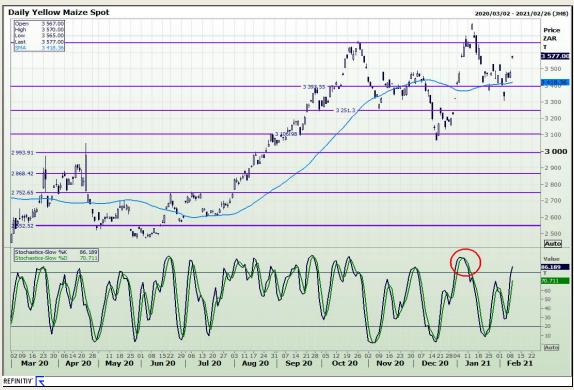

# **Technical Analysis**

South African Futures Exchange - Maize

Market Report: 10 February 2021

3rd Floor, AFGRI Building 12 Byls Bridge Boulevard Highveld Extension 73