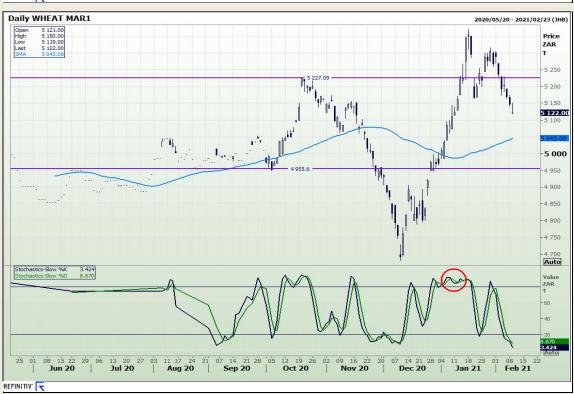

# **Technical Analysis**

South African Futures Exchange - Wheat

Market Report: 10 February 2021

3rd Floor, AFGRI Building 12 Byls Bridge Boulevard Highveld Extension 73