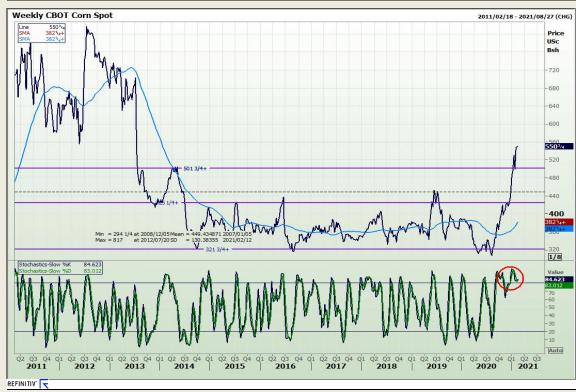

# **Technical Analysis**

South African Futures Exchange - Maize

Market Report: 10 February 2021

3rd Floor, AFGRI Building 12 Byls Bridge Boulevard Highveld Extension 73