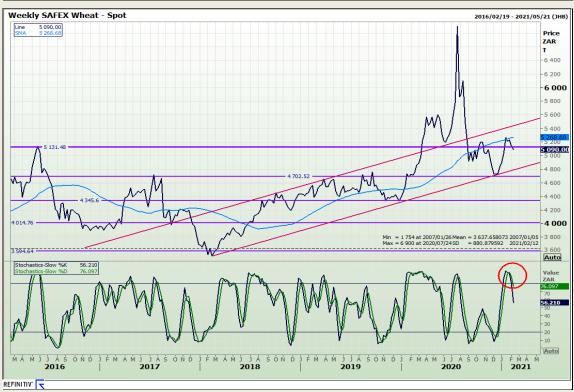

# **Technical Analysis**

South African Futures Exchange - Wheat

Market Report: 10 February 2021

3rd Floor, AFGRI Building 12 Byls Bridge Boulevard Highveld Extension 73