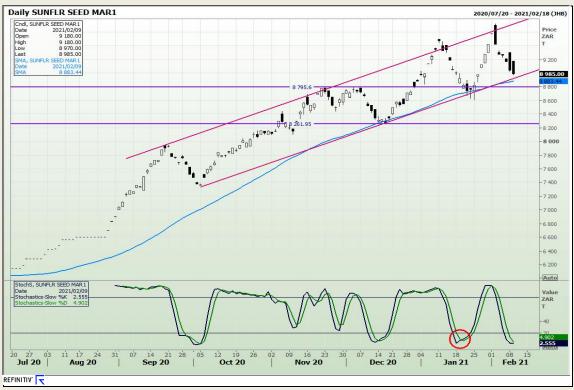

## **Technical Analysis**

Market Report: 10 February 2021

3rd Floor, AFGRI Building 12 Byls Bridge Boulevard Highveld Extension 73