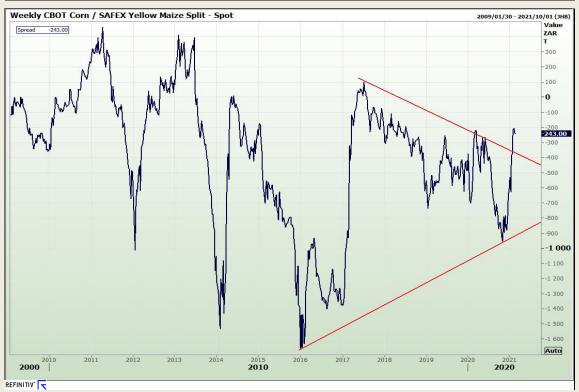

# **Technical Analysis**

South African Futures Exchange - Maize

Market Report: 10 February 2021

3rd Floor, AFGRI Building 12 Byls Bridge Boulevard Highveld Extension 73