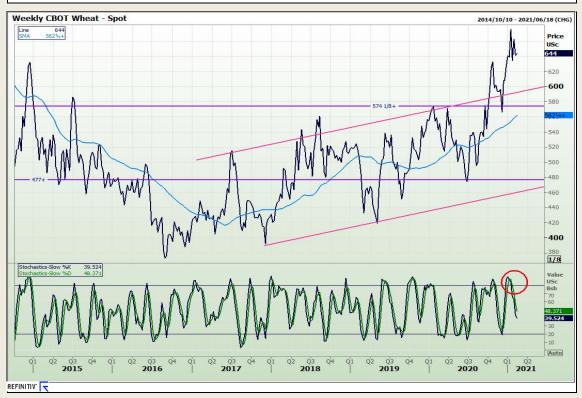

## **Technical Analysis**

Chicago Board of Trade and Kansas Board of Trade - Wheat

Market Report: 10 February 2021

3rd Floor, AFGRI Building 12 Byls Bridge Boulevard Highveld Extension 73