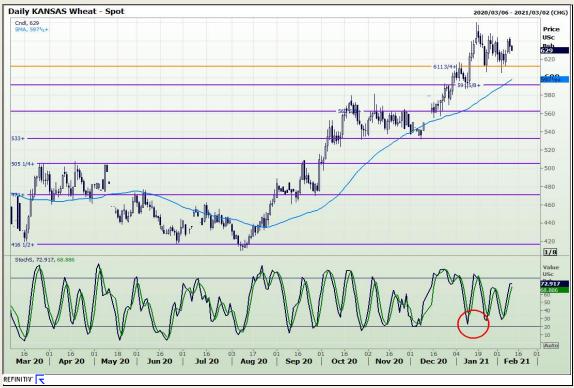

## **Technical Analysis**

Chicago Board of Trade and Kansas Board of Trade - Wheat

Market Report: 10 February 2021

3rd Floor, AFGRI Building 12 Byls Bridge Boulevard Highveld Extension 73