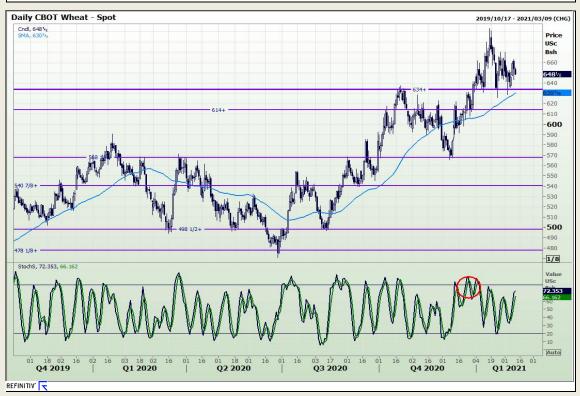

## **Technical Analysis**

Chicago Board of Trade and Kansas Board of Trade - Wheat

Market Report: 10 February 2021

3rd Floor, AFGRI Building 12 Byls Bridge Boulevard Highveld Extension 73