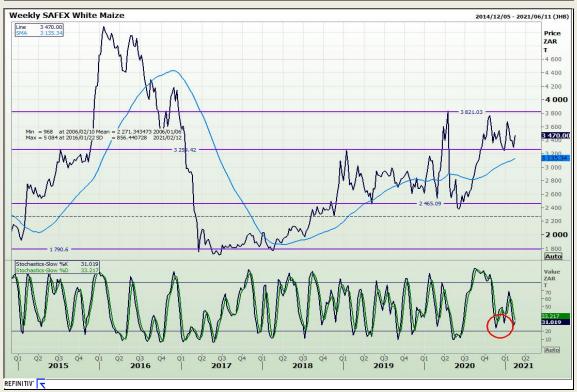

# **Technical Analysis**

South African Futures Exchange - Maize

Market Report: 10 February 2021

3rd Floor, AFGRI Building 12 Byls Bridge Boulevard Highveld Extension 73