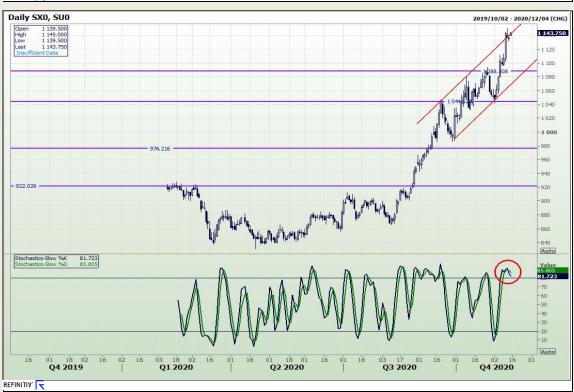

# **Technical Analysis**

**Chicago Board of Trade - Soybeans** 

Market Report: 10 February 2021

3rd Floor, AFGRI Building 12 Byls Bridge Boulevard Highveld Extension 73