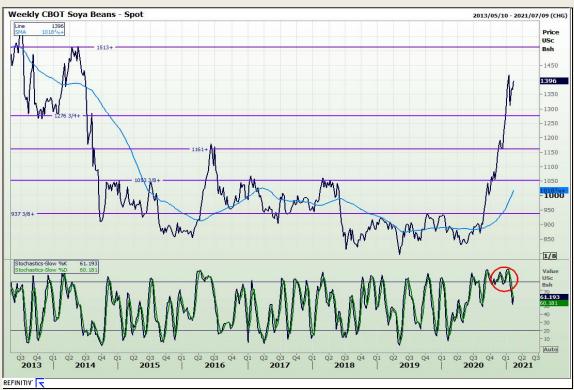

# **Technical Analysis**

**Chicago Board of Trade - Soybeans** 

Market Report: 10 February 2021

3rd Floor, AFGRI Building 12 Byls Bridge Boulevard Highveld Extension 73