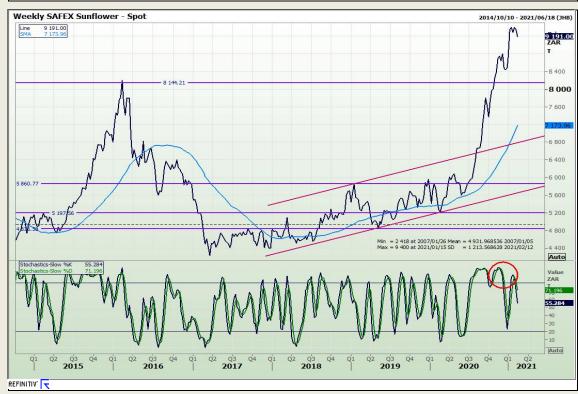

## **Technical Analysis**

Market Report: 10 February 2021

3rd Floor, AFGRI Building 12 Byls Bridge Boulevard Highveld Extension 73