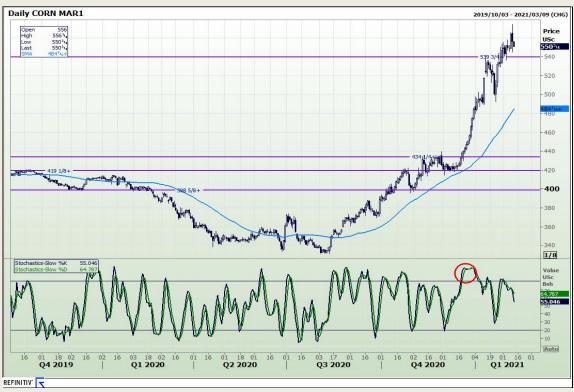

# **Technical Analysis**

South African Futures Exchange - Maize

Market Report: 10 February 2021

3rd Floor, AFGRI Building 12 Byls Bridge Boulevard Highveld Extension 73