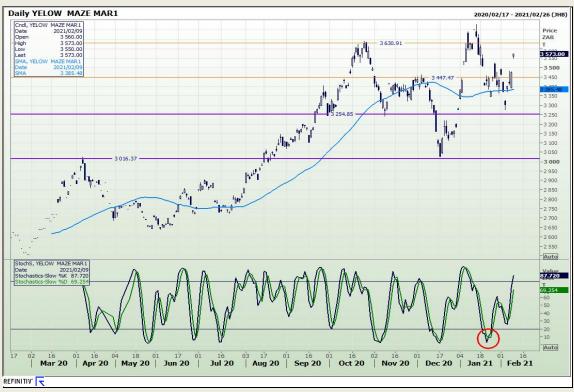

# **Technical Analysis**

South African Futures Exchange - Maize

Market Report: 10 February 2021

3rd Floor, AFGRI Building 12 Byls Bridge Boulevard Highveld Extension 73