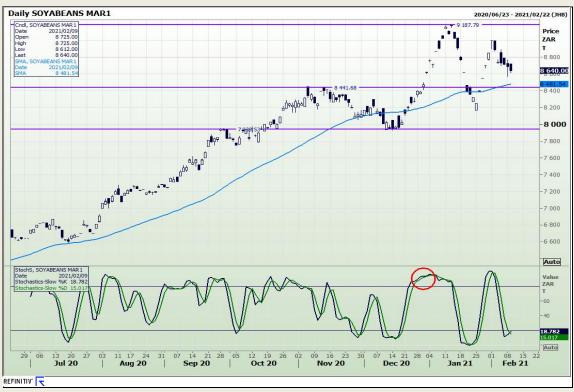

# **Technical Analysis**

**South African Futures Exchange - Soybeans** 

Market Report: 10 February 2021

3rd Floor, AFGRI Building 12 Byls Bridge Boulevard Highveld Extension 73