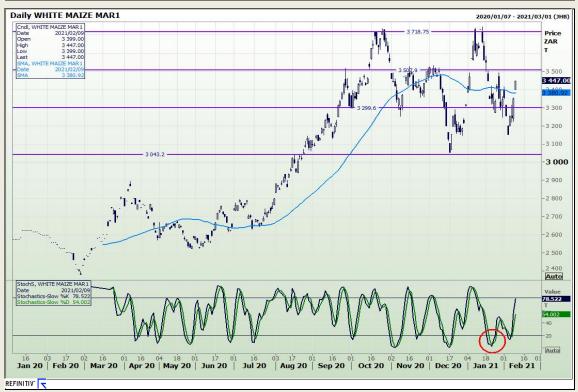

# **Technical Analysis**

South African Futures Exchange - Maize

Market Report: 10 February 2021

3rd Floor, AFGRI Building 12 Byls Bridge Boulevard Highveld Extension 73