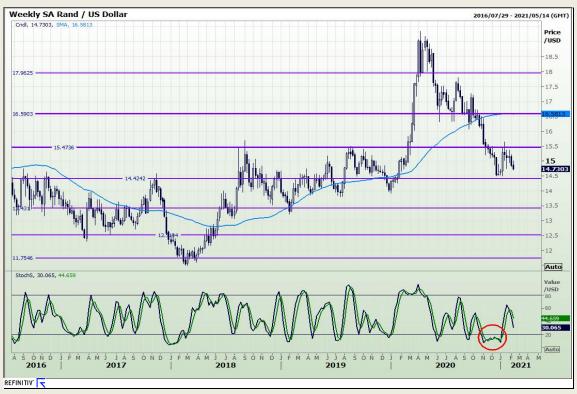

# **Technical Analysis**

Market Report: 10 February 2021

3rd Floor, AFGRI Building 12 Byls Bridge Boulevard Highveld Extension 73

## **Technical Analysis**

Market Report: 10 February 2021

3rd Floor, AFGRI Building 12 Byls Bridge Boulevard Highveld Extension 73