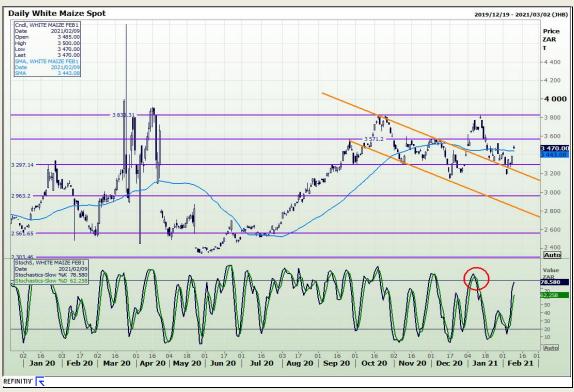

# **Technical Analysis**

South African Futures Exchange - Maize

Market Report: 10 February 2021

3rd Floor, AFGRI Building 12 Byls Bridge Boulevard Highveld Extension 73