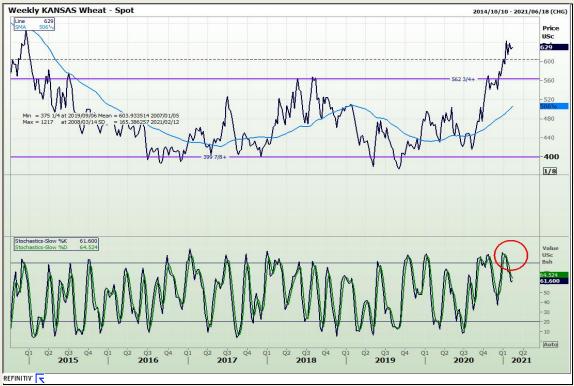

## **Technical Analysis**

Chicago Board of Trade and Kansas Board of Trade - Wheat

Market Report: 10 February 2021

3rd Floor, AFGRI Building 12 Byls Bridge Boulevard Highveld Extension 73