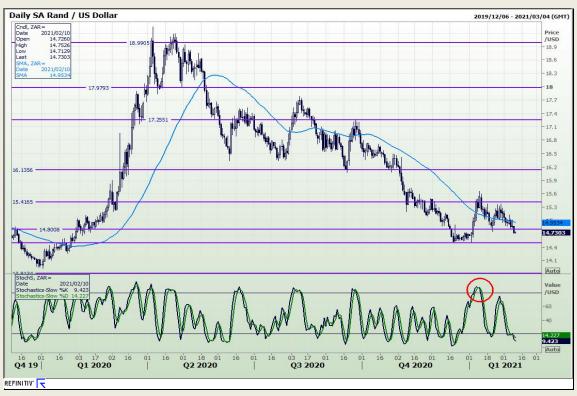

## **Technical Analysis**

Market Report: 10 February 2021

3rd Floor, AFGRI Building 12 Byls Bridge Boulevard Highveld Extension 73

# **Technical Analysis**

Market Report: 10 February 2021

3rd Floor, AFGRI Building 12 Byls Bridge Boulevard Highveld Extension 73