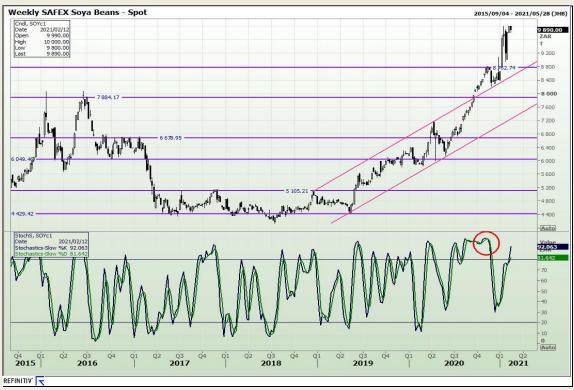

# **Technical Analysis**

**South African Futures Exchange - Soybeans** 

Market Report: 10 February 2021

3rd Floor, AFGRI Building 12 Byls Bridge Boulevard Highveld Extension 73