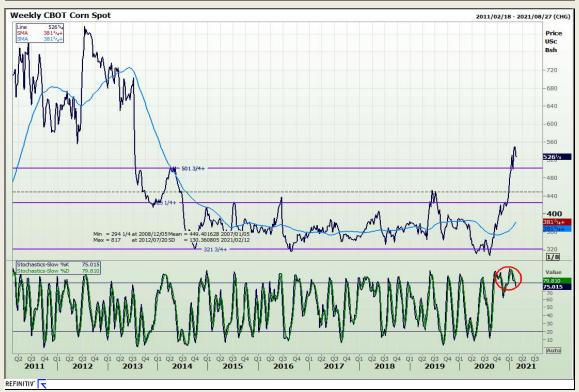

# **Technical Analysis**

Chicago Board of Trade - Corn

Market Report: 11 February 2021

3rd Floor, AFGRI Building 12 Byls Bridge Boulevard Highveld Extension 73