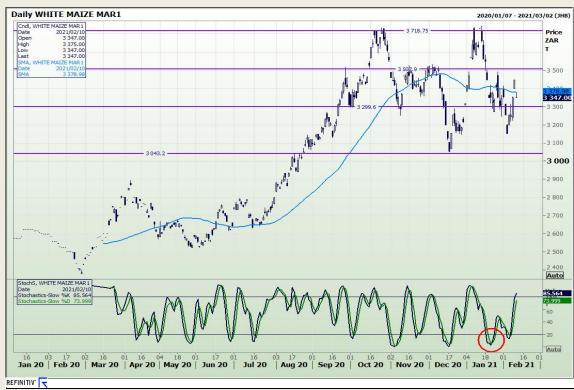

# **Technical Analysis**

South African Futures Exchange - Maize

Market Report: 11 February 2021

3rd Floor, AFGRI Building 12 Byls Bridge Boulevard Highveld Extension 73