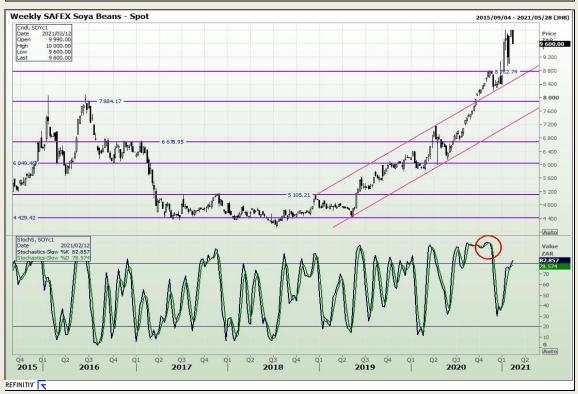

# **Technical Analysis**

**South African Futures Exchange - Soybeans** 

Market Report: 11 February 2021

3rd Floor, AFGRI Building 12 Byls Bridge Boulevard Highveld Extension 73