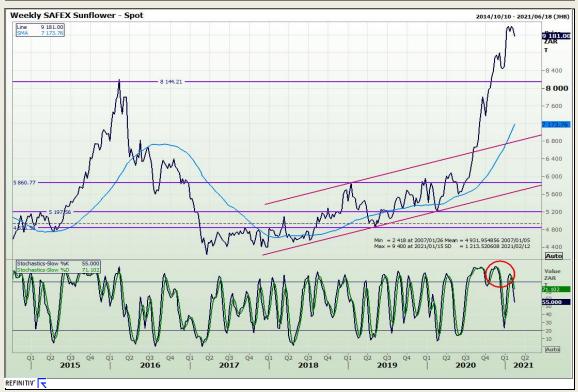

Bridge Boulevard Highveld Extension 73

# **Technical Analysis**

South African Futures Exchange - Wheat





Market Report: 11 February 2021

3rd Floor, AFGRI Building 12 Byls Bridge Boulevard Highveld Extension 73

## **Technical Analysis**

Chicago Board of Trade and Kansas Board of Trade - Wheat





Market Report: 11 February 2021

3rd Floor, AFGRI Building 12 Byls Bridge Boulevard Highveld Extension 73

## **Technical Analysis**

Chicago Board of Trade - Soybeans





Market Report: 11 February 2021

3rd Floor, AFGRI Building 12 Byls Bridge Boulevard Highveld Extension 73

# **Technical Analysis**

**South African Futures Exchange - Soybeans** 





Market Report: 11 February 2021

3rd Floor, AFGRI Building 12 Byls Bridge Boulevard Highveld Extension 73

# **Technical Analysis**