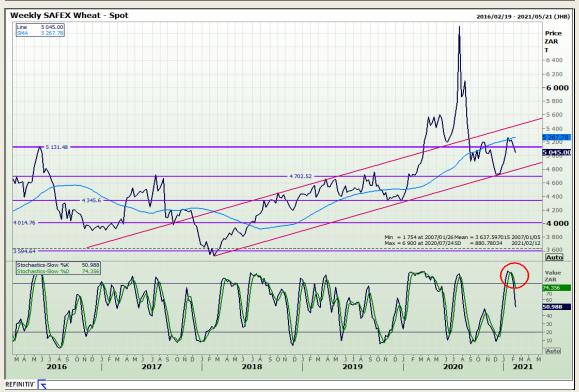

# **Technical Analysis**

South African Futures Exchange - Wheat

Market Report: 11 February 2021

3rd Floor, AFGRI Building 12 Byls Bridge Boulevard Highveld Extension 73