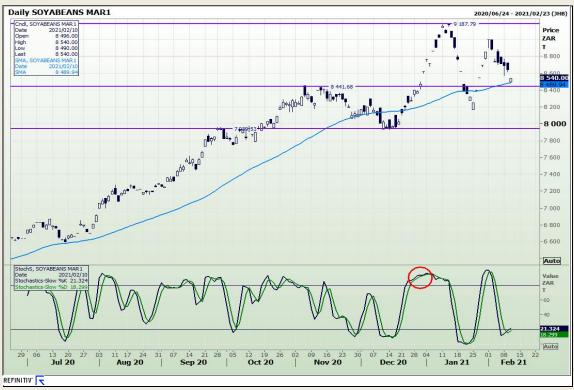

# **Technical Analysis**

**South African Futures Exchange - Soybeans** 

Market Report: 11 February 2021

3rd Floor, AFGRI Building 12 Byls Bridge Boulevard Highveld Extension 73