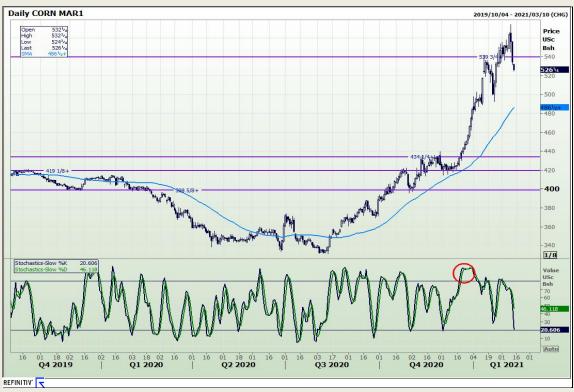

# **Technical Analysis**

Chicago Board of Trade - Corn

Market Report: 11 February 2021

3rd Floor, AFGRI Building 12 Byls Bridge Boulevard Highveld Extension 73