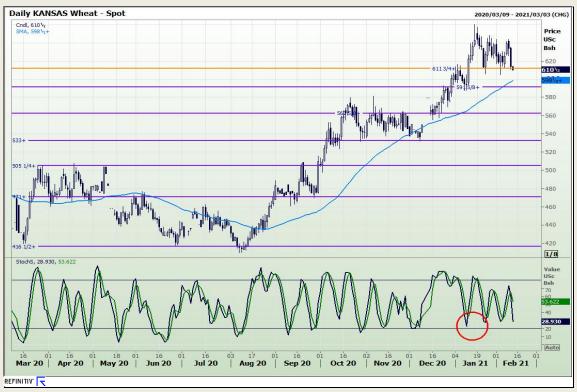

## **Technical Analysis**

Chicago Board of Trade and Kansas Board of Trade - Wheat

Market Report: 11 February 2021

3rd Floor, AFGRI Building 12 Byls Bridge Boulevard Highveld Extension 73