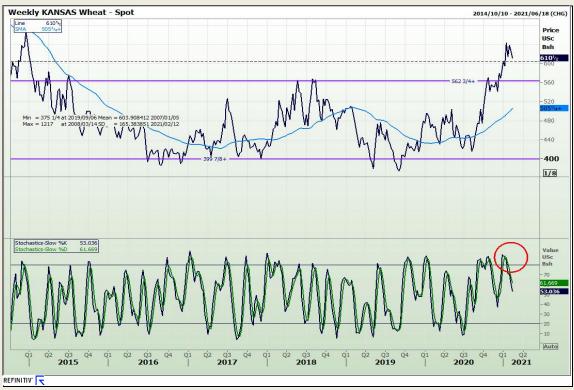

## **Technical Analysis**

Chicago Board of Trade and Kansas Board of Trade - Wheat

Market Report: 11 February 2021

3rd Floor, AFGRI Building 12 Byls Bridge Boulevard Highveld Extension 73