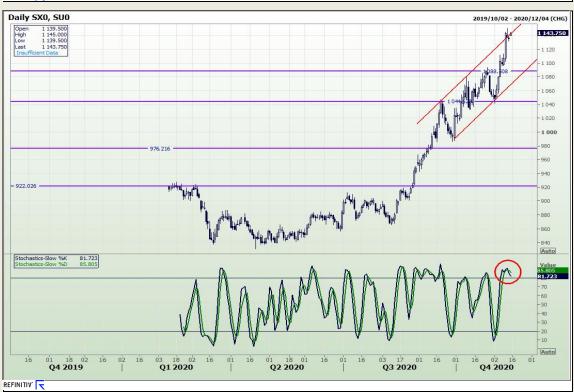

## **Technical Analysis**

Chicago Board of Trade - Soybeans

Market Report: 11 February 2021

3rd Floor, AFGRI Building 12 Byls Bridge Boulevard Highveld Extension 73