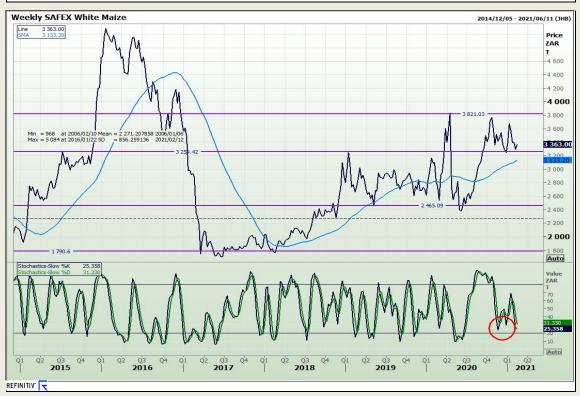

# **Technical Analysis**

South African Futures Exchange - Maize

Market Report: 11 February 2021

3rd Floor, AFGRI Building 12 Byls Bridge Boulevard Highveld Extension 73