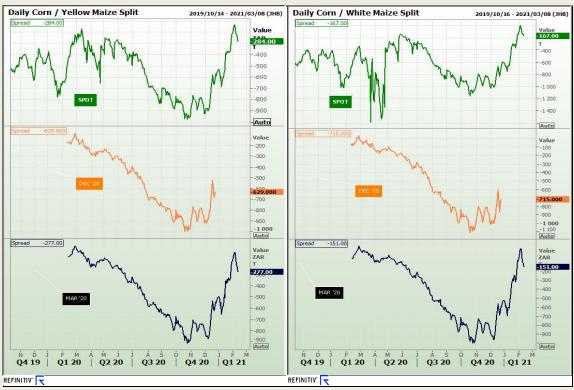

# **Technical Analysis**

South African Futures Exchange - Maize

Market Report: 11 February 2021

3rd Floor, AFGRI Building 12 Byls Bridge Boulevard Highveld Extension 73