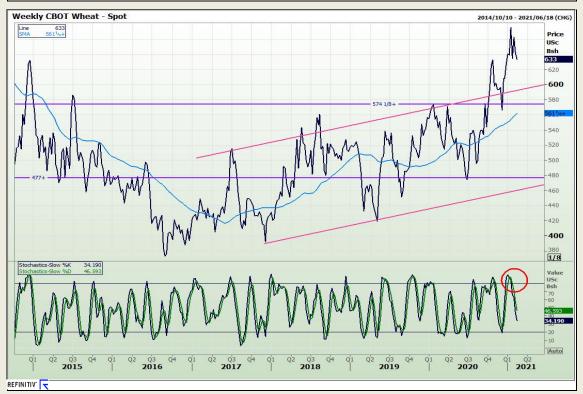

## **Technical Analysis**

Chicago Board of Trade and Kansas Board of Trade - Wheat

Market Report: 11 February 2021

3rd Floor, AFGRI Building 12 Byls Bridge Boulevard Highveld Extension 73