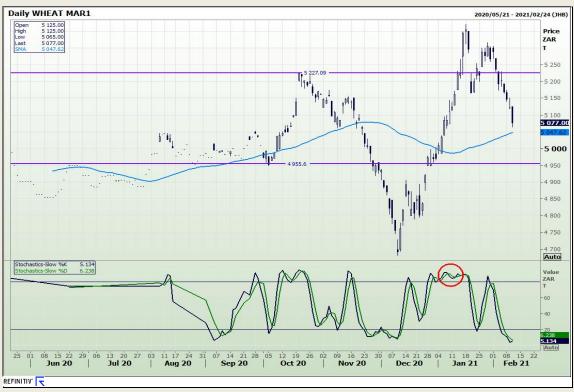

# **Technical Analysis**

South African Futures Exchange - Wheat

Market Report: 11 February 2021

3rd Floor, AFGRI Building 12 Byls Bridge Boulevard Highveld Extension 73