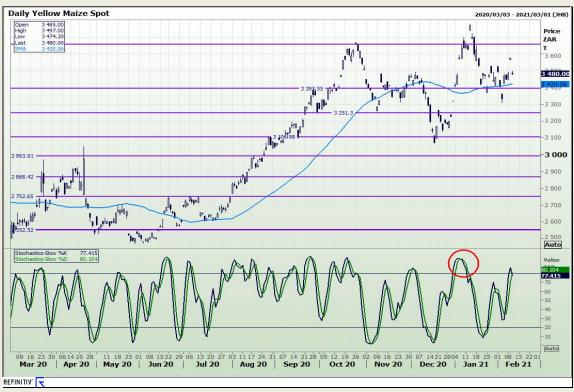

## **Technical Analysis**

South African Futures Exchange - Maize

Market Report: 11 February 2021

3rd Floor, AFGRI Building 12 Byls Bridge Boulevard Highveld Extension 73