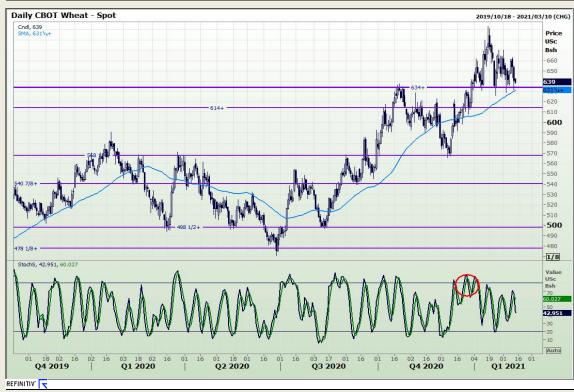

## **Technical Analysis**

Chicago Board of Trade and Kansas Board of Trade - Wheat

Market Report: 11 February 2021

3rd Floor, AFGRI Building 12 Byls Bridge Boulevard Highveld Extension 73