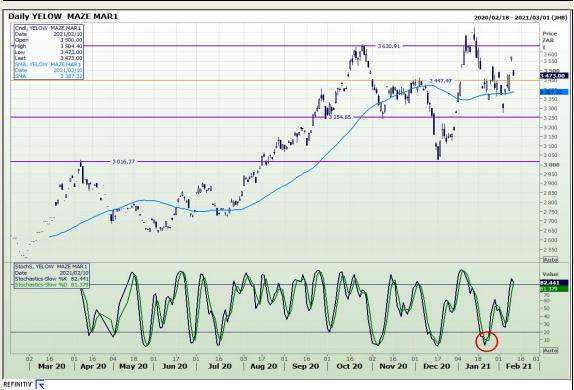

## **Technical Analysis**

South African Futures Exchange - Maize

Market Report: 11 February 2021

3rd Floor, AFGRI Building 12 Byls Bridge Boulevard Highveld Extension 73

# **Technical Analysis**

South African Futures Exchange - Maize

Market Report: 11 February 2021

3rd Floor, AFGRI Building 12 Byls Bridge Boulevard Highveld Extension 73