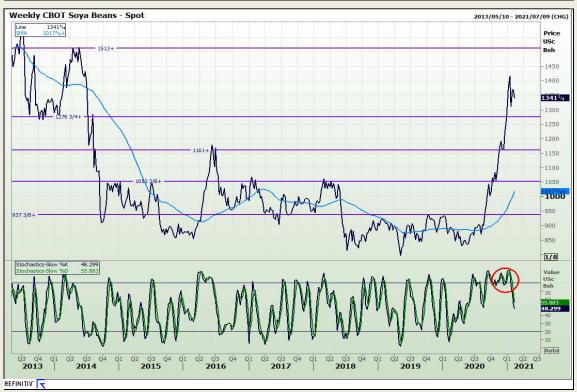

## **Technical Analysis**

Chicago Board of Trade - Soybeans

Market Report: 11 February 2021

3rd Floor, AFGRI Building 12 Byls Bridge Boulevard Highveld Extension 73