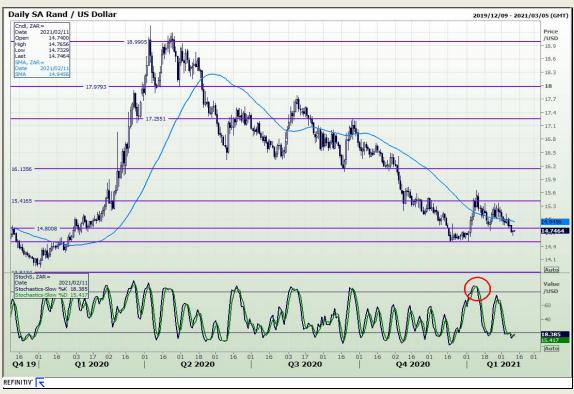

## **Technical Analysis**

Market Report: 11 February 2021

3rd Floor, AFGRI Building 12 Byls Bridge Boulevard Highveld Extension 73