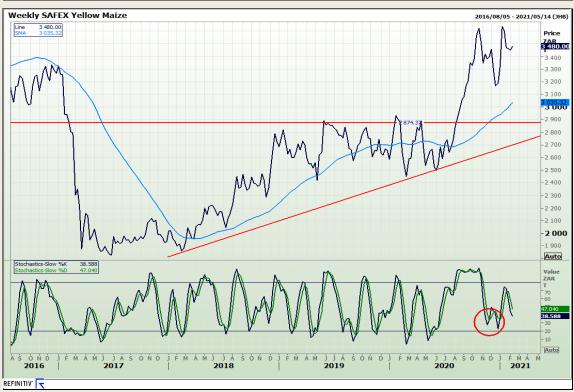

## **Technical Analysis**

South African Futures Exchange - Maize

Market Report: 11 February 2021

3rd Floor, AFGRI Building 12 Byls Bridge Boulevard Highveld Extension 73