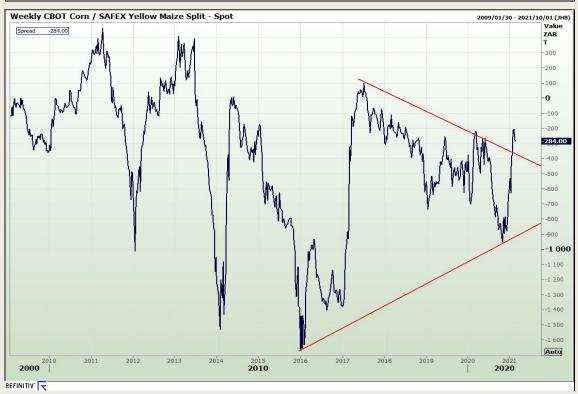

# **Technical Analysis**

Chicago Board of Trade - Corn

Market Report: 11 February 2021

3rd Floor, AFGRI Building 12 Byls Bridge Boulevard Highveld Extension 73

## **Technical Analysis**

South African Futures Exchange - Maize

Market Report: 11 February 2021

3rd Floor, AFGRI Building 12 Byls Bridge Boulevard Highveld Extension 73

# **Technical Analysis**

South African Futures Exchange - Maize

Market Report: 11 February 2021

3rd Floor, AFGRI Building 12 Byls Bridge Boulevard Highveld Extension 73