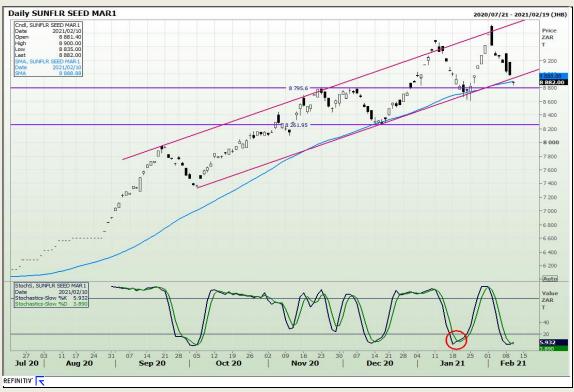

ridge Boulevard Highveld Extension 73

# **Technical Analysis**

South African Futures Exchange - Wheat





Market Report: 11 February 2021

3rd Floor, AFGRI Building 12 Byls Bridge Boulevard Highveld Extension 73

## **Technical Analysis**

Chicago Board of Trade and Kansas Board of Trade - Wheat





Market Report: 11 February 2021

3rd Floor, AFGRI Building 12 Byls Bridge Boulevard Highveld Extension 73

## **Technical Analysis**

Chicago Board of Trade - Soybeans





Market Report: 11 February 2021

3rd Floor, AFGRI Building 12 Byls Bridge Boulevard Highveld Extension 73

# **Technical Analysis**

**South African Futures Exchange - Soybeans** 





Market Report: 11 February 2021

3rd Floor, AFGRI Building 12 Byls Bridge Boulevard Highveld Extension 73

# **Technical Analysis**