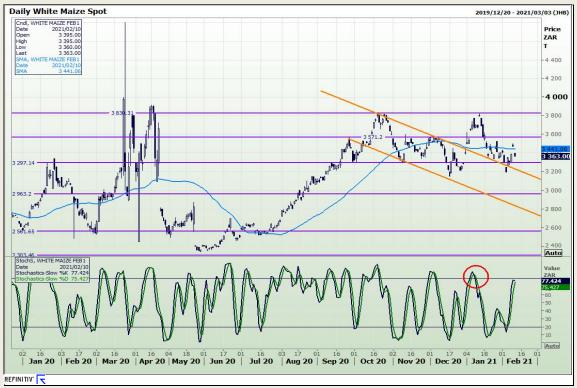

# **Technical Analysis**

South African Futures Exchange - Maize

Market Report: 11 February 2021

3rd Floor, AFGRI Building 12 Byls Bridge Boulevard Highveld Extension 73