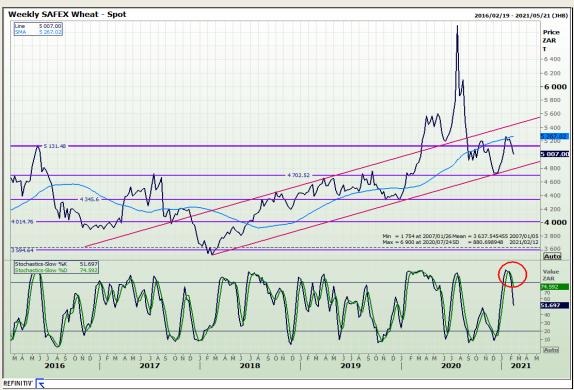

# **Technical Analysis**

South African Futures Exchange - Wheat

Market Report: 12 February 2021

3rd Floor, AFGRI Building 12 Byls Bridge Boulevard Highveld Extension 73