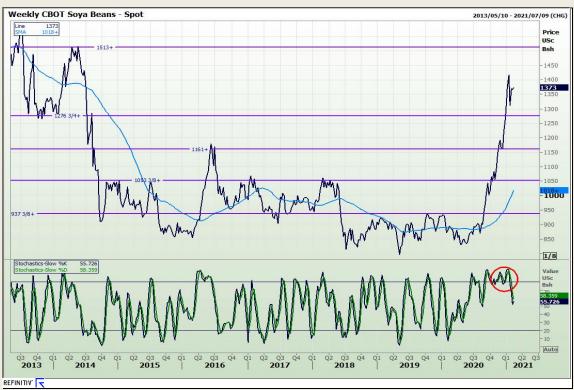

# **Technical Analysis**

**Chicago Board of Trade - Soybeans** 

Market Report: 12 February 2021

3rd Floor, AFGRI Building 12 Byls Bridge Boulevard Highveld Extension 73