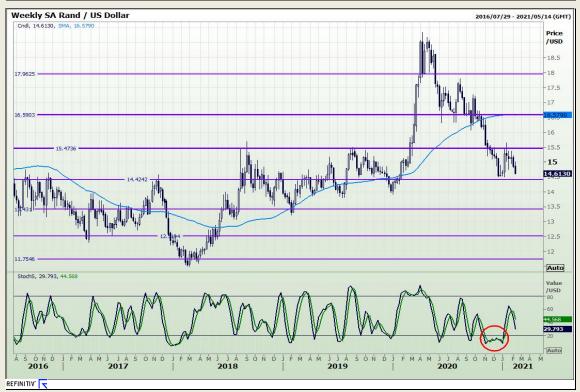

## **Technical Analysis**

Market Report: 12 February 2021

3rd Floor, AFGRI Building 12 Byls Bridge Boulevard Highveld Extension 73