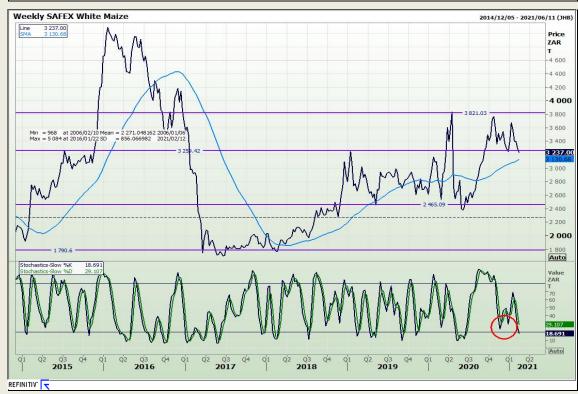

# **Technical Analysis**

South African Futures Exchange - Maize

Market Report: 12 February 2021

3rd Floor, AFGRI Building 12 Byls Bridge Boulevard Highveld Extension 73

## **Technical Analysis**

South African Futures Exchange - Maize

Market Report: 12 February 2021

3rd Floor, AFGRI Building 12 Byls Bridge Boulevard Highveld Extension 73