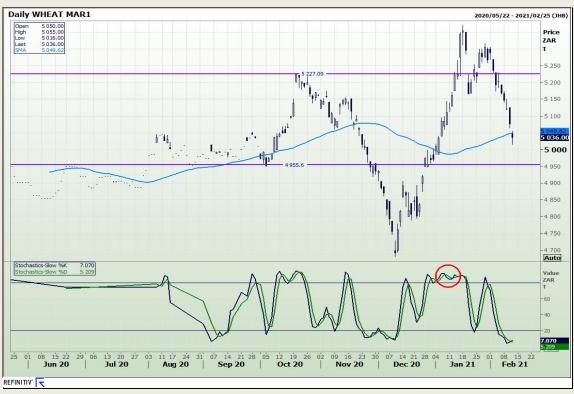

# **Technical Analysis**

South African Futures Exchange - Wheat

Market Report: 12 February 2021

3rd Floor, AFGRI Building 12 Byls Bridge Boulevard Highveld Extension 73