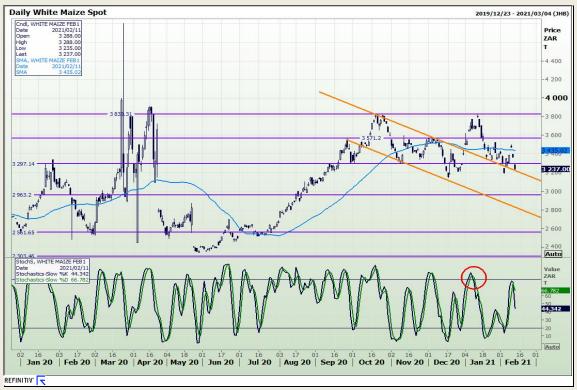

# **Technical Analysis**

South African Futures Exchange - Maize

Market Report: 12 February 2021

3rd Floor, AFGRI Building 12 Byls Bridge Boulevard Highveld Extension 73

## **Technical Analysis**

South African Futures Exchange - Maize

Market Report: 12 February 2021

3rd Floor, AFGRI Building 12 Byls Bridge Boulevard Highveld Extension 73