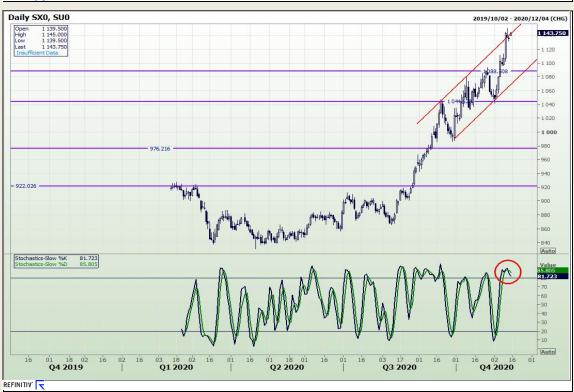

# **Technical Analysis**

Chicago Board of Trade and Kansas Board of Trade - Wheat

Market Report: 12 February 2021

3rd Floor, AFGRI Building 12 Byls Bridge Boulevard Highveld Extension 73