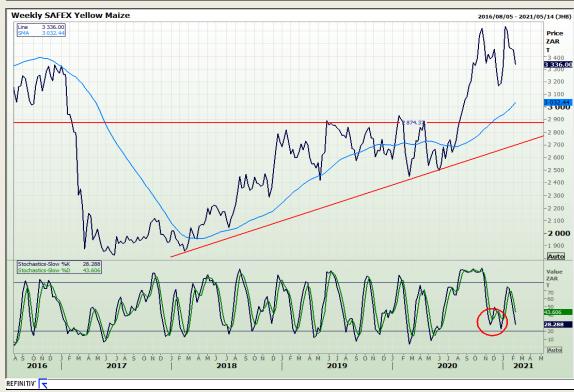

# **Technical Analysis**

South African Futures Exchange - Maize

Market Report: 12 February 2021

3rd Floor, AFGRI Building 12 Byls Bridge Boulevard Highveld Extension 73

## **Technical Analysis**

Market Report: 12 February 2021

3rd Floor, AFGRI Building 12 Byls Bridge Boulevard Highveld Extension 73