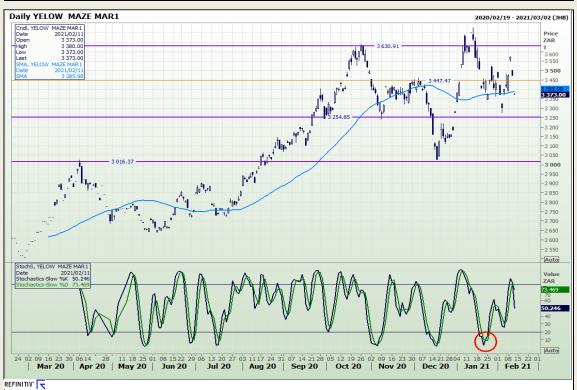

# **Technical Analysis**

South African Futures Exchange - Maize

Market Report: 12 February 2021

3rd Floor, AFGRI Building 12 Byls Bridge Boulevard Highveld Extension 73

## **Technical Analysis**

South African Futures Exchange - Maize

Market Report: 12 February 2021

3rd Floor, AFGRI Building 12 Byls Bridge Boulevard Highveld Extension 73