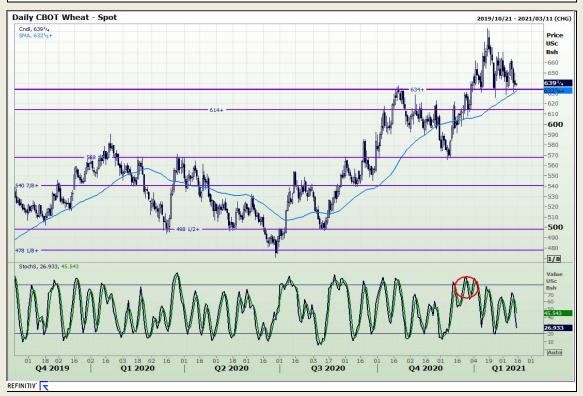

# **Technical Analysis**

Chicago Board of Trade and Kansas Board of Trade - Wheat

Market Report: 12 February 2021

3rd Floor, AFGRI Building 12 Byls Bridge Boulevard Highveld Extension 73