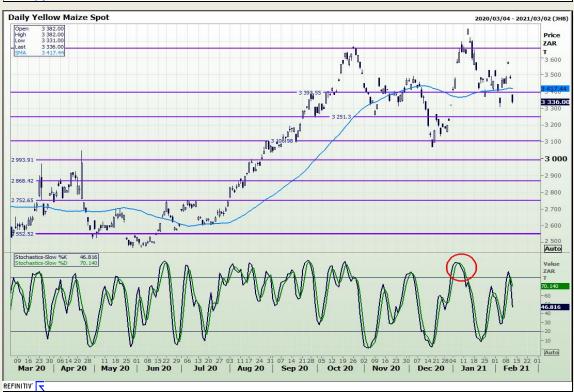

# **Technical Analysis**

South African Futures Exchange - Maize

Market Report: 12 February 2021

3rd Floor, AFGRI Building 12 Byls Bridge Boulevard Highveld Extension 73

## **Technical Analysis**

Market Report: 12 February 2021

3rd Floor, AFGRI Building 12 Byls Bridge Boulevard Highveld Extension 73