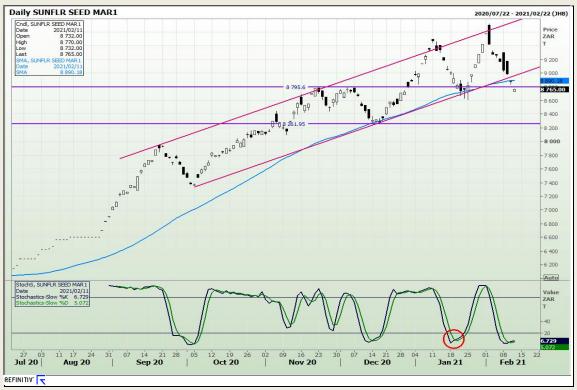

## **Technical Analysis**

Market Report: 12 February 2021

3rd Floor, AFGRI Building 12 Byls Bridge Boulevard Highveld Extension 73