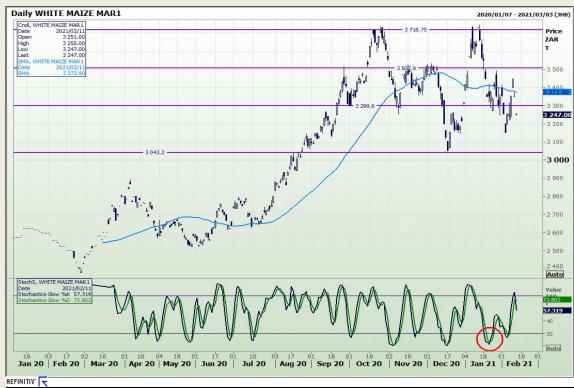

# **Technical Analysis**

South African Futures Exchange - Maize

Market Report: 12 February 2021

3rd Floor, AFGRI Building 12 Byls Bridge Boulevard Highveld Extension 73

## **Technical Analysis**

South African Futures Exchange - Maize

Market Report: 12 February 2021

3rd Floor, AFGRI Building 12 Byls Bridge Boulevard Highveld Extension 73