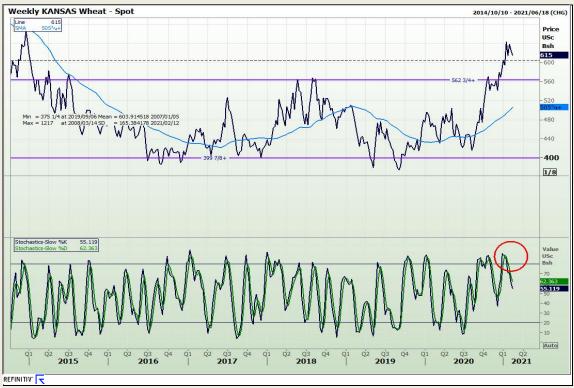

# **Technical Analysis**

Chicago Board of Trade and Kansas Board of Trade - Wheat

Market Report: 12 February 2021

3rd Floor, AFGRI Building 12 Byls Bridge Boulevard Highveld Extension 73