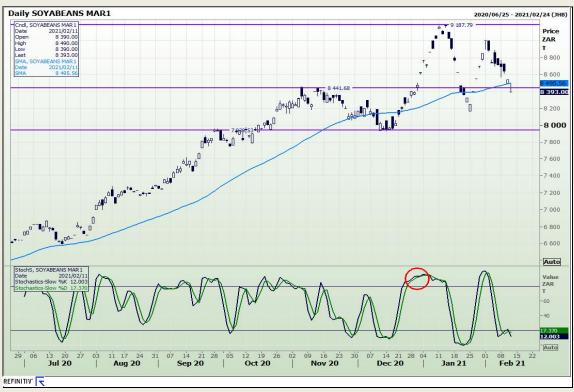

# **Technical Analysis**

**Chicago Board of Trade - Soybeans** 

Market Report: 12 February 2021

3rd Floor, AFGRI Building 12 Byls Bridge Boulevard Highveld Extension 73