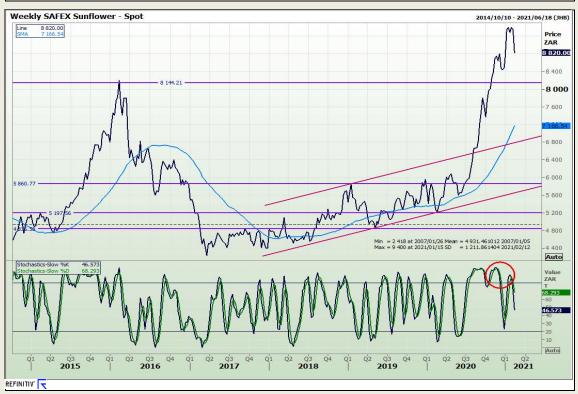

idge Boulevard Highveld Extension 73

# **Technical Analysis**

South African Futures Exchange - Wheat





Market Report: 12 February 2021

3rd Floor, AFGRI Building 12 Byls Bridge Boulevard Highveld Extension 73

# **Technical Analysis**

Chicago Board of Trade and Kansas Board of Trade - Wheat





Market Report: 12 February 2021

3rd Floor, AFGRI Building 12 Byls Bridge Boulevard Highveld Extension 73

# **Technical Analysis**

**Chicago Board of Trade - Soybeans** 





Market Report: 12 February 2021

3rd Floor, AFGRI Building 12 Byls Bridge Boulevard Highveld Extension 73

# **Technical Analysis**

**South African Futures Exchange - Soybeans** 





Market Report: 12 February 2021

3rd Floor, AFGRI Building 12 Byls Bridge Boulevard Highveld Extension 73

# **Technical Analysis**