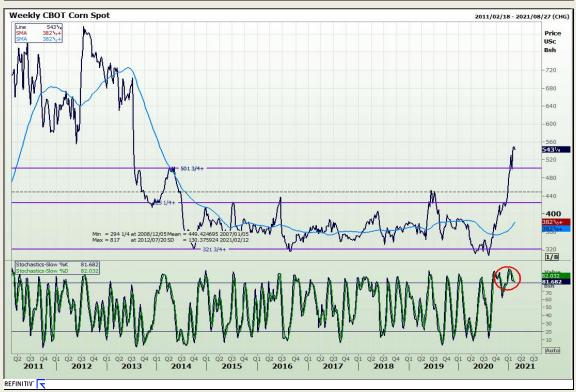

# **Technical Analysis**

Chicago Board of Trade and Kansas Board of Trade - Wheat

Market Report: 12 February 2021

3rd Floor, AFGRI Building 12 Byls Bridge Boulevard Highveld Extension 73