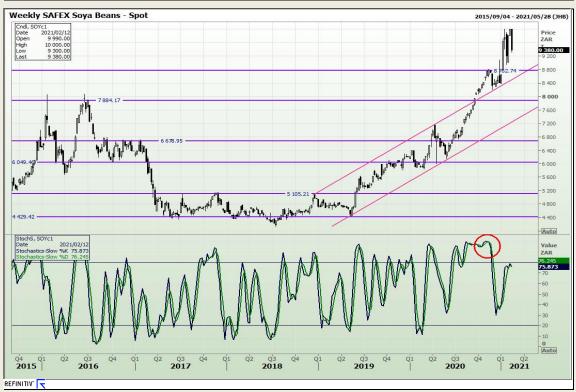

# **Technical Analysis**

**South African Futures Exchange - Soybeans** 

Market Report: 12 February 2021

3rd Floor, AFGRI Building 12 Byls Bridge Boulevard Highveld Extension 73