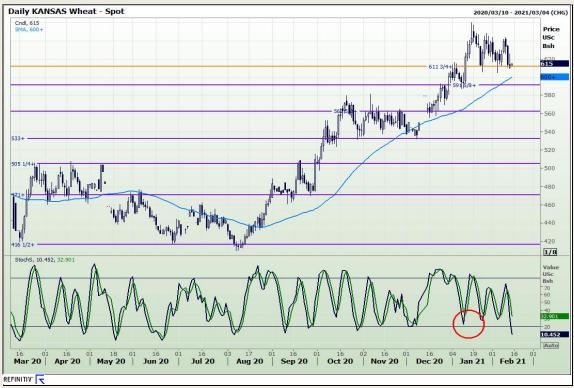

# **Technical Analysis**

Chicago Board of Trade and Kansas Board of Trade - Wheat

Market Report: 12 February 2021

3rd Floor, AFGRI Building 12 Byls Bridge Boulevard Highveld Extension 73