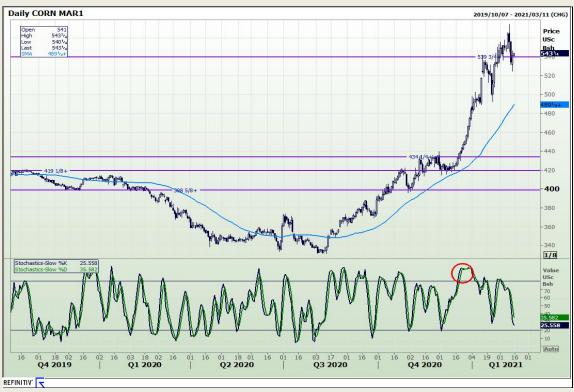

# **Technical Analysis**

Chicago Board of Trade and Kansas Board of Trade - Wheat

Market Report: 12 February 2021

3rd Floor, AFGRI Building 12 Byls Bridge Boulevard Highveld Extension 73