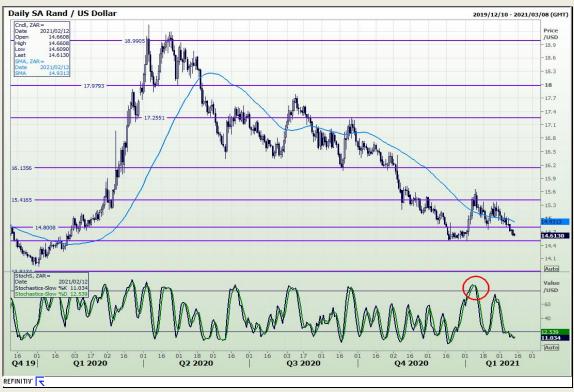

## **Technical Analysis**

Market Report: 12 February 2021

3rd Floor, AFGRI Building 12 Byls Bridge Boulevard Highveld Extension 73

# **Technical Analysis**

Market Report: 12 February 2021

3rd Floor, AFGRI Building 12 Byls Bridge Boulevard Highveld Extension 73