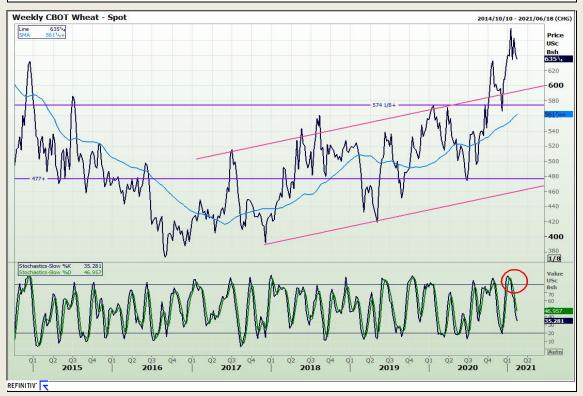

# **Technical Analysis**

Chicago Board of Trade and Kansas Board of Trade - Wheat

Market Report: 12 February 2021

3rd Floor, AFGRI Building 12 Byls Bridge Boulevard Highveld Extension 73