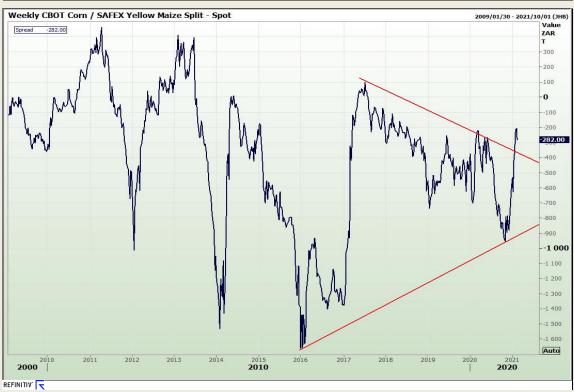

# **Technical Analysis**

South African Futures Exchange - Maize

Market Report: 12 February 2021

3rd Floor, AFGRI Building 12 Byls Bridge Boulevard Highveld Extension 73

## **Technical Analysis**

South African Futures Exchange - Maize

Market Report: 12 February 2021

3rd Floor, AFGRI Building 12 Byls Bridge Boulevard Highveld Extension 73