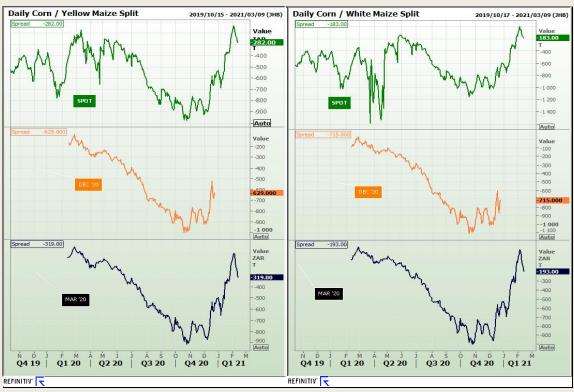

# **Technical Analysis**

South African Futures Exchange - Maize

Market Report: 12 February 2021

3rd Floor, AFGRI Building 12 Byls Bridge Boulevard Highveld Extension 73

## **Technical Analysis**

South African Futures Exchange - Maize

Market Report: 12 February 2021

3rd Floor, AFGRI Building 12 Byls Bridge Boulevard Highveld Extension 73