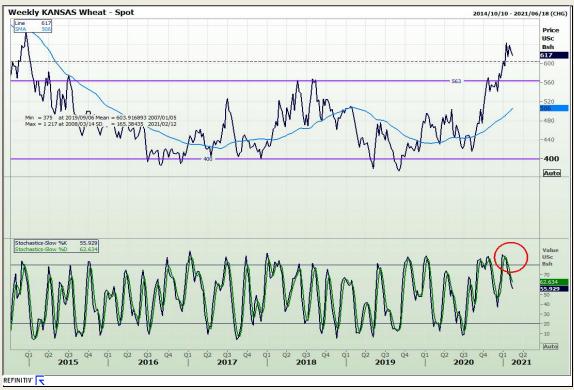

# **Technical Analysis**

Chicago Board of Trade and Kansas Board of Trade - Wheat

Market Report: 15 February 2021

3rd Floor, AFGRI Building 12 Byls Bridge Boulevard Highveld Extension 73