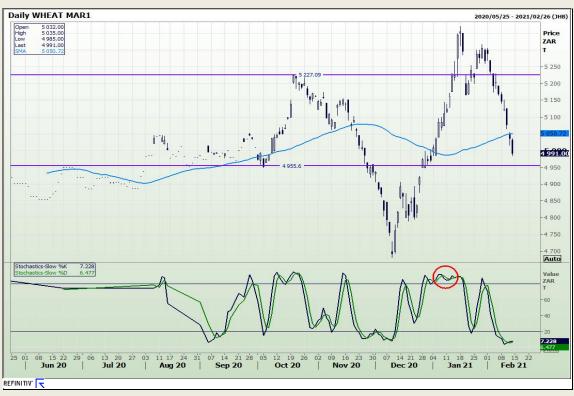

# **Technical Analysis**

South African Futures Exchange - Wheat

Market Report: 15 February 2021

3rd Floor, AFGRI Building 12 Byls Bridge Boulevard Highveld Extension 73