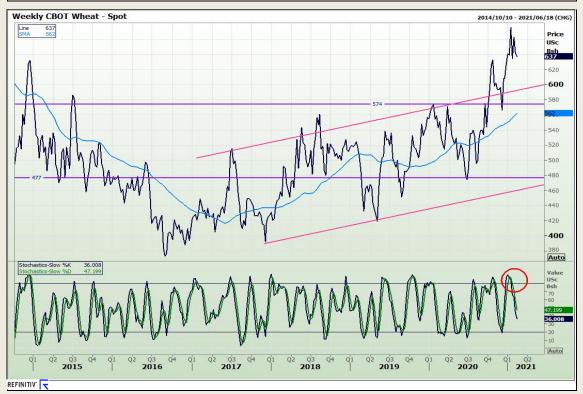

# **Technical Analysis**

Chicago Board of Trade and Kansas Board of Trade - Wheat

Market Report: 15 February 2021

3rd Floor, AFGRI Building 12 Byls Bridge Boulevard Highveld Extension 73