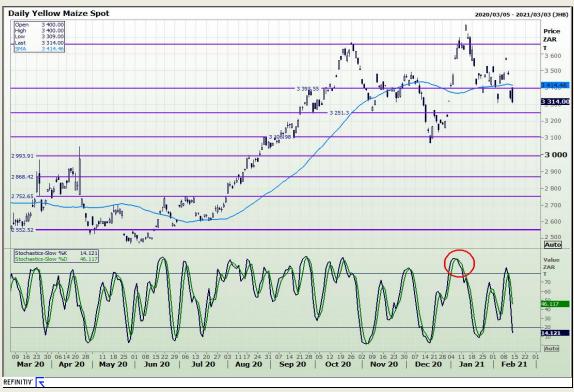

# **Technical Analysis**

South African Futures Exchange - Maize

Market Report: 15 February 2021

3rd Floor, AFGRI Building 12 Byls Bridge Boulevard Highveld Extension 73

## **Technical Analysis**

South African Futures Exchange - Maize

Market Report: 15 February 2021

3rd Floor, AFGRI Building 12 Byls Bridge Boulevard Highveld Extension 73