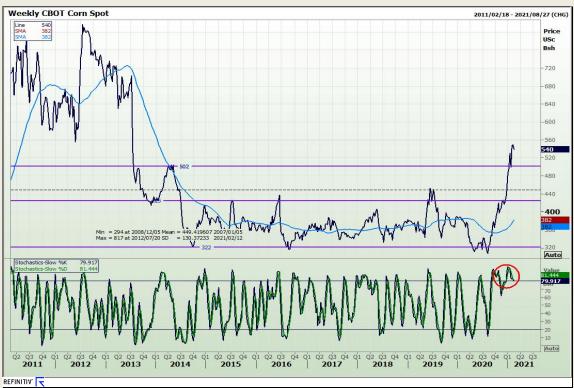

## **Technical Analysis**

Market Report: 15 February 2021

3rd Floor, AFGRI Building 12 Byls Bridge Boulevard Highveld Extension 73

# **Technical Analysis**

Market Report: 15 February 2021

3rd Floor, AFGRI Building 12 Byls Bridge Boulevard Highveld Extension 73