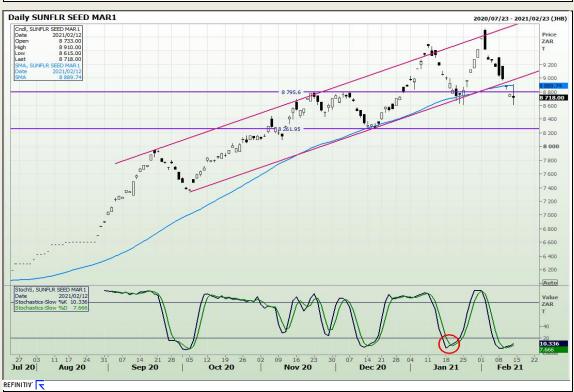

ge Boulevard Highveld Extension 73

# **Technical Analysis**

South African Futures Exchange - Wheat





Market Report: 15 February 2021

3rd Floor, AFGRI Building 12 Byls Bridge Boulevard Highveld Extension 73

# **Technical Analysis**

Chicago Board of Trade and Kansas Board of Trade - Wheat





Market Report: 15 February 2021

3rd Floor, AFGRI Building 12 Byls Bridge Boulevard Highveld Extension 73

# **Technical Analysis**

**Chicago Board of Trade - Soybeans** 





Market Report: 15 February 2021

3rd Floor, AFGRI Building 12 Byls Bridge Boulevard Highveld Extension 73

# **Technical Analysis**

**South African Futures Exchange - Soybeans** 





Market Report: 15 February 2021

3rd Floor, AFGRI Building 12 Byls Bridge Boulevard Highveld Extension 73

# **Technical Analysis**