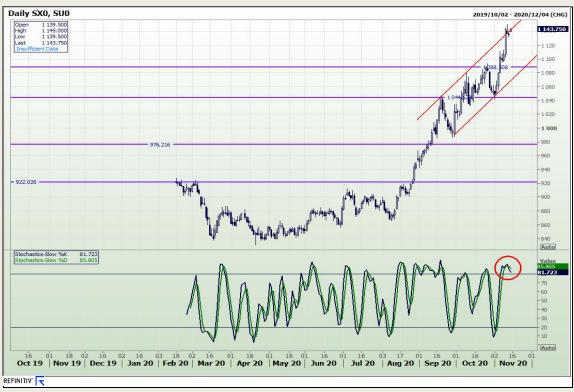

# **Technical Analysis**

**South African Futures Exchange - Soybeans** 

Market Report: 15 February 2021

3rd Floor, AFGRI Building 12 Byls Bridge Boulevard Highveld Extension 73