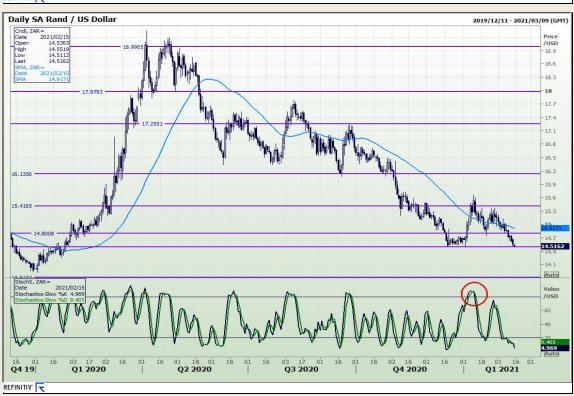

## **Technical Analysis**

Market Report: 15 February 2021

3rd Floor, AFGRI Building 12 Byls Bridge Boulevard Highveld Extension 73