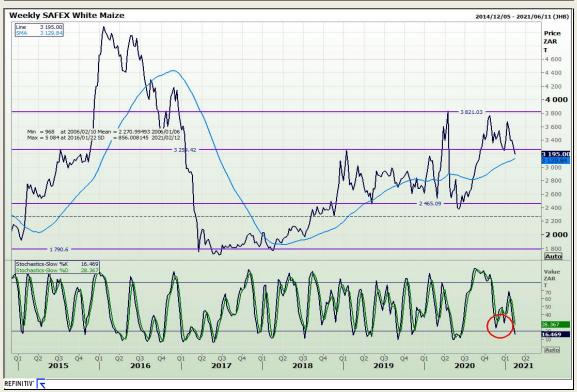

# **Technical Analysis**

South African Futures Exchange - Maize

Market Report: 15 February 2021

3rd Floor, AFGRI Building 12 Byls Bridge Boulevard Highveld Extension 73

## **Technical Analysis**

South African Futures Exchange - Maize

Market Report: 15 February 2021

3rd Floor, AFGRI Building 12 Byls Bridge Boulevard Highveld Extension 73

## **Technical Analysis**

Market Report: 15 February 2021

3rd Floor, AFGRI Building 12 Byls Bridge Boulevard Highveld Extension 73