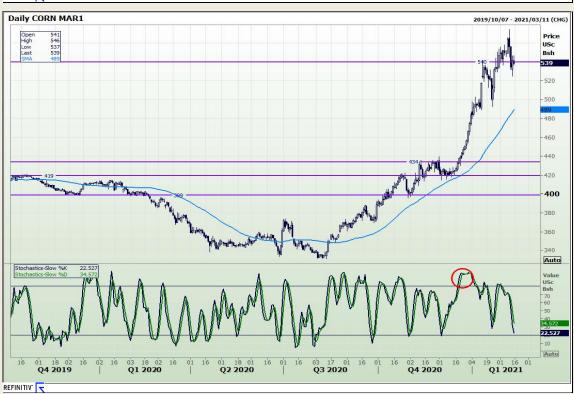

## **Technical Analysis**

Market Report: 15 February 2021

3rd Floor, AFGRI Building 12 Byls Bridge Boulevard Highveld Extension 73

# **Technical Analysis**

Market Report: 15 February 2021

3rd Floor, AFGRI Building 12 Byls Bridge Boulevard Highveld Extension 73