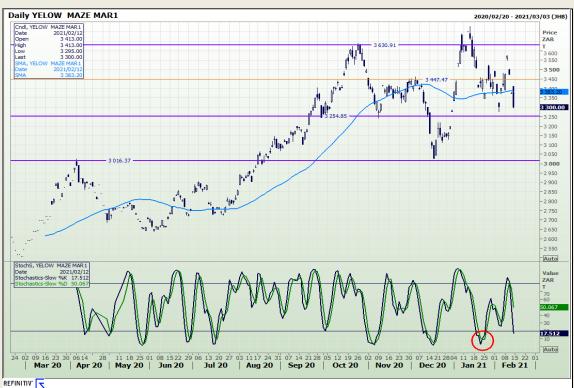

# **Technical Analysis**

South African Futures Exchange - Maize

Market Report: 15 February 2021

3rd Floor, AFGRI Building 12 Byls Bridge Boulevard Highveld Extension 73

## **Technical Analysis**

South African Futures Exchange - Maize

Market Report: 15 February 2021

3rd Floor, AFGRI Building 12 Byls Bridge Boulevard Highveld Extension 73