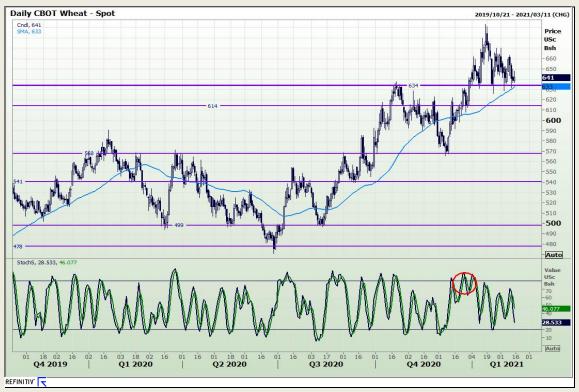

# **Technical Analysis**

Chicago Board of Trade and Kansas Board of Trade - Wheat

Market Report: 15 February 2021

3rd Floor, AFGRI Building 12 Byls Bridge Boulevard Highveld Extension 73