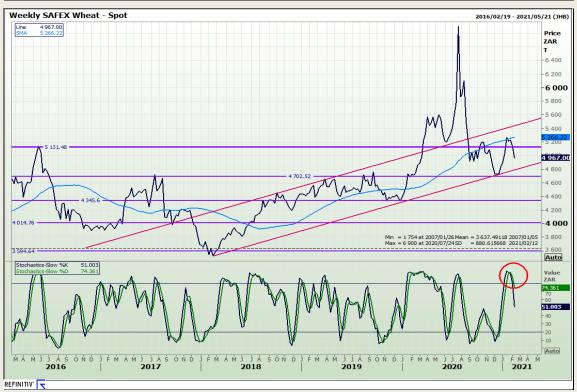

# **Technical Analysis**

South African Futures Exchange - Wheat

Market Report: 15 February 2021

3rd Floor, AFGRI Building 12 Byls Bridge Boulevard Highveld Extension 73