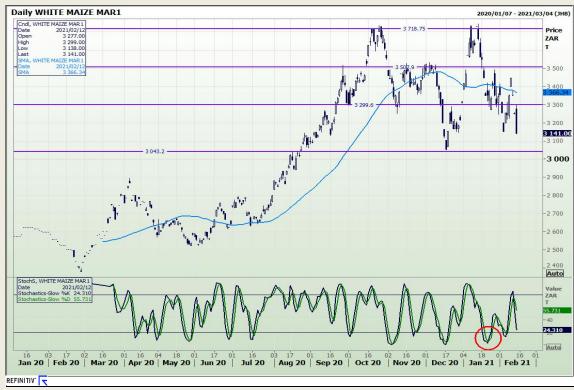

# **Technical Analysis**

South African Futures Exchange - Maize

Market Report: 15 February 2021

3rd Floor, AFGRI Building 12 Byls Bridge Boulevard Highveld Extension 73

## **Technical Analysis**

South African Futures Exchange - Maize

Market Report: 15 February 2021

3rd Floor, AFGRI Building 12 Byls Bridge Boulevard Highveld Extension 73