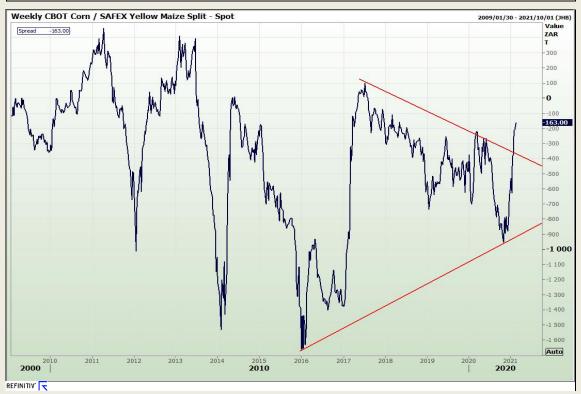

# **Technical Analysis**

South African Futures Exchange - Maize

Market Report: 15 February 2021

3rd Floor, AFGRI Building 12 Byls Bridge Boulevard Highveld Extension 73