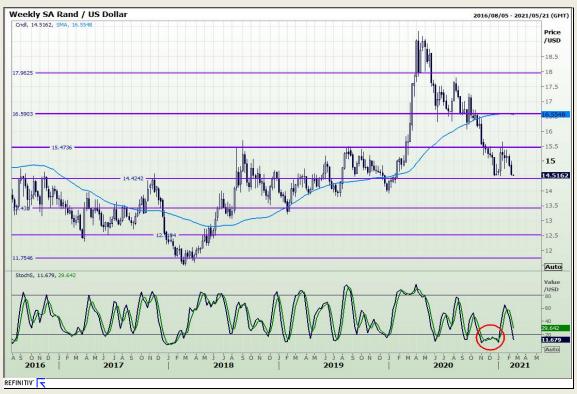

## **Technical Analysis**

Market Report: 15 February 2021

3rd Floor, AFGRI Building 12 Byls Bridge Boulevard Highveld Extension 73