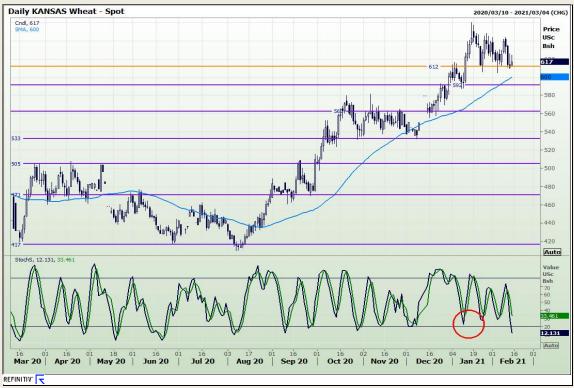

# **Technical Analysis**

Chicago Board of Trade and Kansas Board of Trade - Wheat

Market Report: 15 February 2021

3rd Floor, AFGRI Building 12 Byls Bridge Boulevard Highveld Extension 73