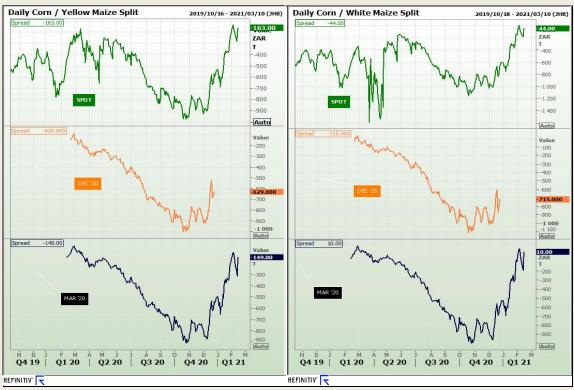

## **Technical Analysis**

South African Futures Exchange - Maize

Market Report: 15 February 2021

3rd Floor, AFGRI Building 12 Byls Bridge Boulevard Highveld Extension 73