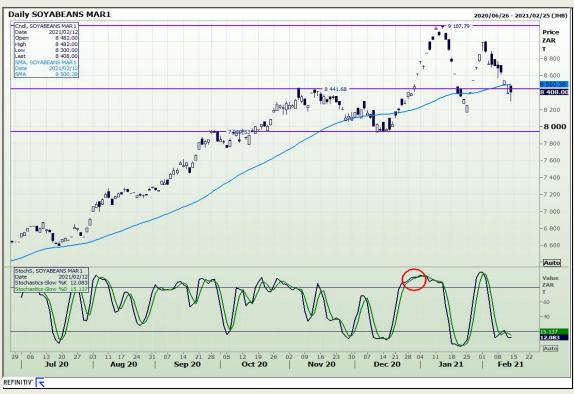

# **Technical Analysis**

**Chicago Board of Trade - Soybeans** 

Market Report: 15 February 2021

3rd Floor, AFGRI Building 12 Byls Bridge Boulevard Highveld Extension 73