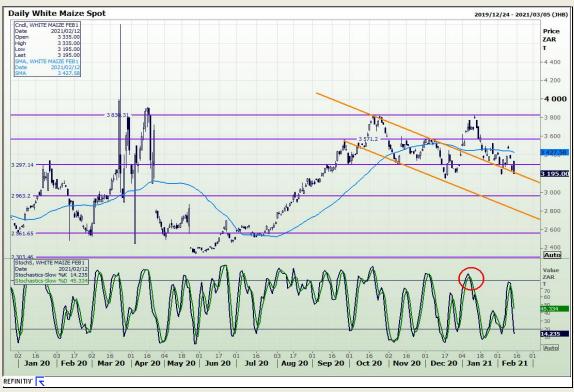

# **Technical Analysis**

South African Futures Exchange - Maize

Market Report: 15 February 2021

3rd Floor, AFGRI Building 12 Byls Bridge Boulevard Highveld Extension 73

## **Technical Analysis**

South African Futures Exchange - Maize

Market Report: 15 February 2021

3rd Floor, AFGRI Building 12 Byls Bridge Boulevard Highveld Extension 73

## **Technical Analysis**

Market Report: 15 February 2021

3rd Floor, AFGRI Building 12 Byls Bridge Boulevard Highveld Extension 73