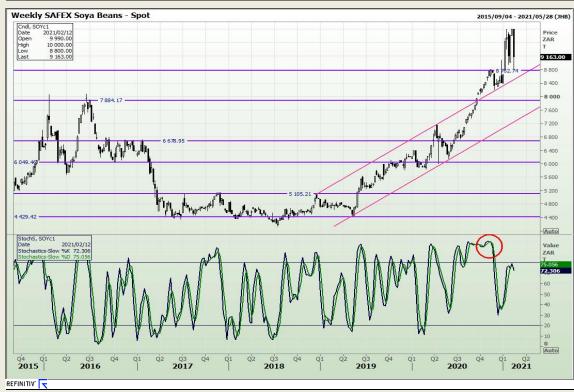

# **Technical Analysis**

**South African Futures Exchange - Soybeans** 

Market Report: 15 February 2021

3rd Floor, AFGRI Building 12 Byls Bridge Boulevard Highveld Extension 73