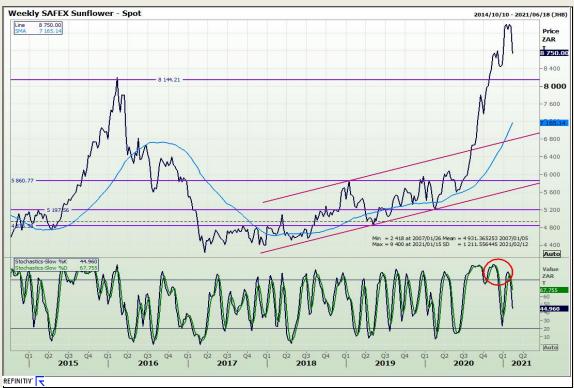

idge Boulevard Highveld Extension 73

# **Technical Analysis**

South African Futures Exchange - Wheat





Market Report: 15 February 2021

3rd Floor, AFGRI Building 12 Byls Bridge Boulevard Highveld Extension 73

# **Technical Analysis**

Chicago Board of Trade and Kansas Board of Trade - Wheat





Market Report: 15 February 2021

3rd Floor, AFGRI Building 12 Byls Bridge Boulevard Highveld Extension 73

# **Technical Analysis**

**Chicago Board of Trade - Soybeans** 





Market Report: 15 February 2021

3rd Floor, AFGRI Building 12 Byls Bridge Boulevard Highveld Extension 73

# **Technical Analysis**

**South African Futures Exchange - Soybeans** 





Market Report: 15 February 2021

3rd Floor, AFGRI Building 12 Byls Bridge Boulevard Highveld Extension 73

# **Technical Analysis**