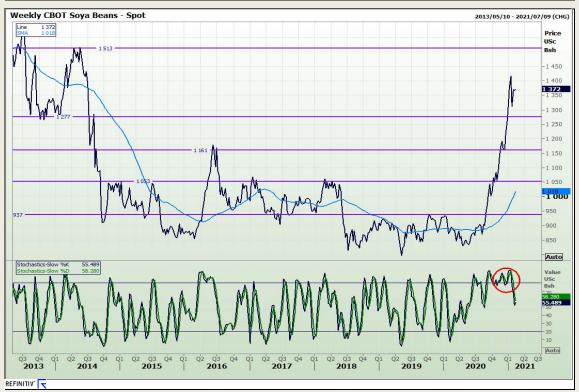

# **Technical Analysis**

**Chicago Board of Trade - Soybeans** 

Market Report: 15 February 2021

3rd Floor, AFGRI Building 12 Byls Bridge Boulevard Highveld Extension 73