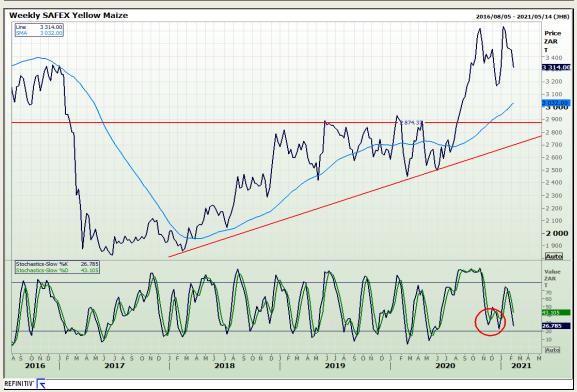

# **Technical Analysis**

South African Futures Exchange - Maize

Market Report: 15 February 2021

3rd Floor, AFGRI Building 12 Byls Bridge Boulevard Highveld Extension 73

## **Technical Analysis**

South African Futures Exchange - Maize

Market Report: 15 February 2021

3rd Floor, AFGRI Building 12 Byls Bridge Boulevard Highveld Extension 73