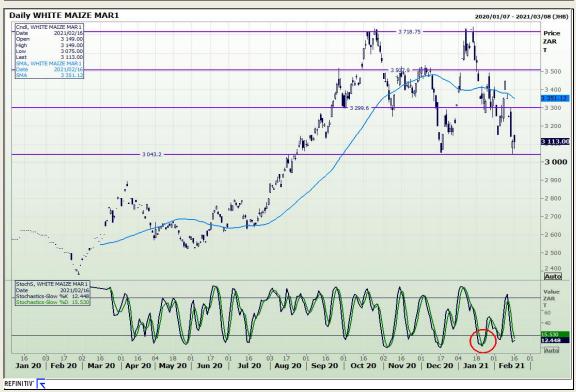

# **Technical Analysis**

South African Futures Exchange - Maize

Market Report: 17 February 2021

3rd Floor, AFGRI Building 12 Byls Bridge Boulevard Highveld Extension 73

## **Technical Analysis**

South African Futures Exchange - Maize

Market Report: 17 February 2021

3rd Floor, AFGRI Building 12 Byls Bridge Boulevard Highveld Extension 73