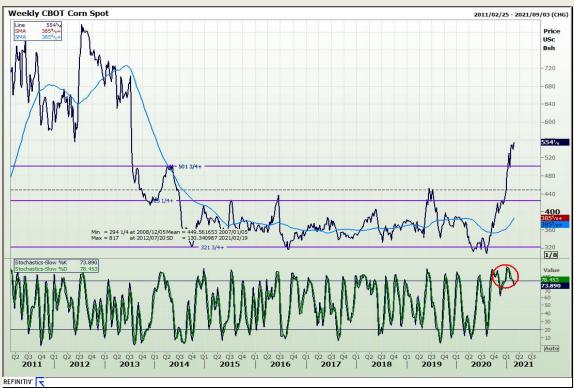

## **Technical Analysis**

Market Report: 17 February 2021

3rd Floor, AFGRI Building 12 Byls Bridge Boulevard Highveld Extension 73