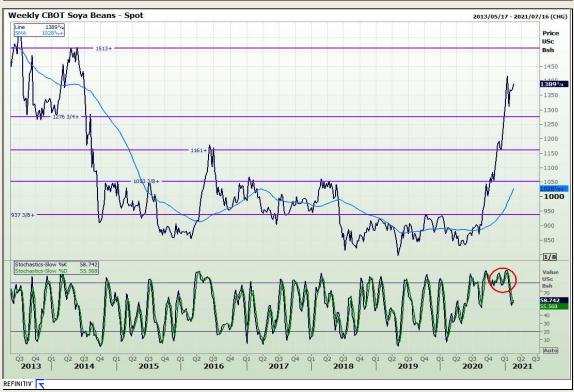

## **Technical Analysis**

**Chicago Board of Trade - Soybeans** 

Market Report: 17 February 2021

3rd Floor, AFGRI Building 12 Byls Bridge Boulevard Highveld Extension 73