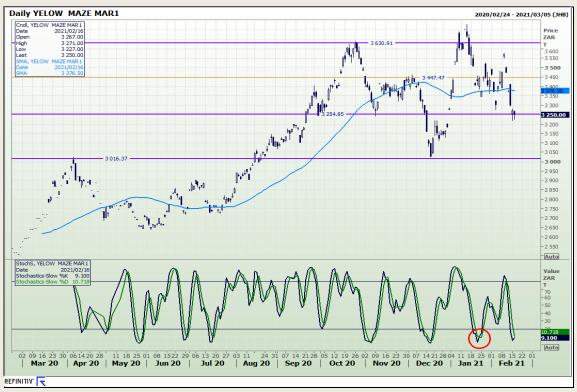

# **Technical Analysis**

South African Futures Exchange - Maize

Market Report: 17 February 2021

3rd Floor, AFGRI Building 12 Byls Bridge Boulevard Highveld Extension 73

## **Technical Analysis**

South African Futures Exchange - Maize

Market Report: 17 February 2021

3rd Floor, AFGRI Building 12 Byls Bridge Boulevard Highveld Extension 73