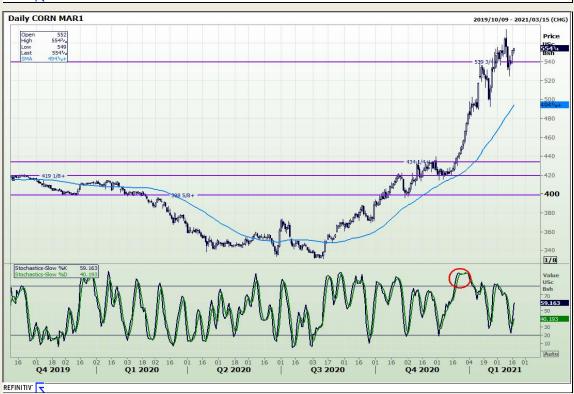

## **Technical Analysis**

Market Report: 17 February 2021

3rd Floor, AFGRI Building 12 Byls Bridge Boulevard Highveld Extension 73