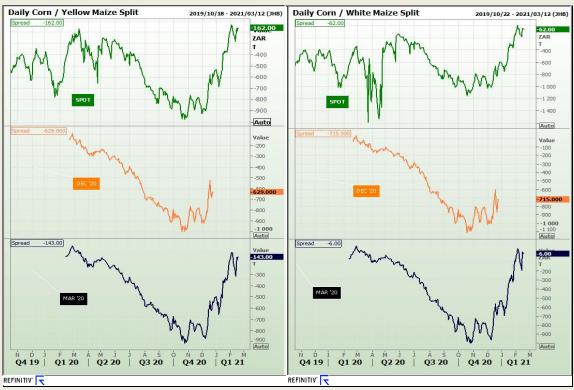

## **Technical Analysis**

Market Report: 17 February 2021

3rd Floor, AFGRI Building 12 Byls Bridge Boulevard Highveld Extension 73