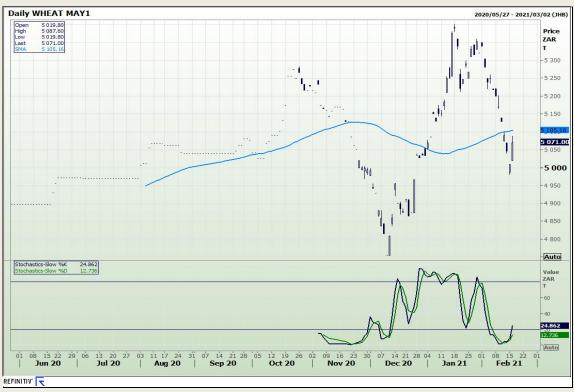

# **Technical Analysis**

South African Futures Exchange - Wheat

Market Report: 17 February 2021

3rd Floor, AFGRI Building 12 Byls Bridge Boulevard Highveld Extension 73