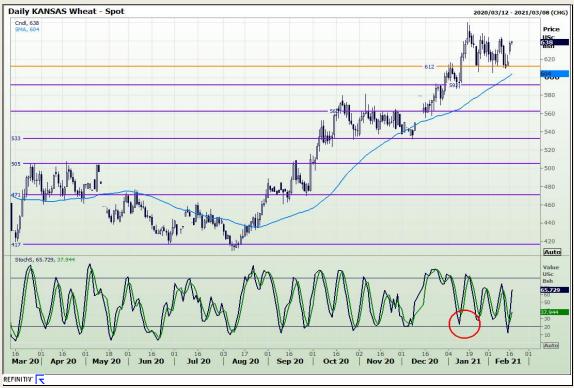

## **Technical Analysis**

Chicago Board of Trade and Kansas Board of Trade - Wheat

Market Report: 17 February 2021

3rd Floor, AFGRI Building 12 Byls Bridge Boulevard Highveld Extension 73