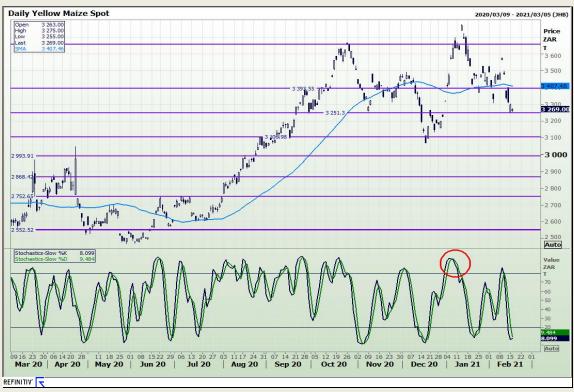

# **Technical Analysis**

South African Futures Exchange - Maize

Market Report: 17 February 2021

3rd Floor, AFGRI Building 12 Byls Bridge Boulevard Highveld Extension 73

## **Technical Analysis**

Market Report: 17 February 2021

3rd Floor, AFGRI Building 12 Byls Bridge Boulevard Highveld Extension 73