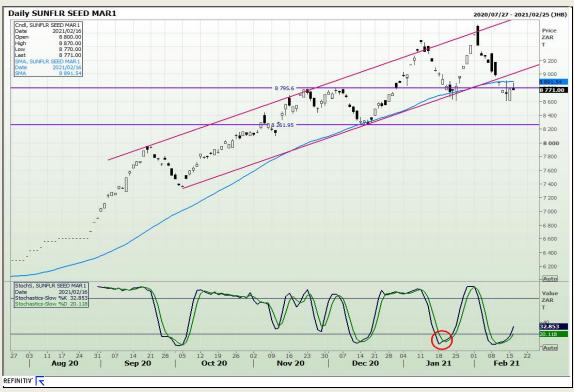

## **Technical Analysis**

Market Report: 17 February 2021

3rd Floor, AFGRI Building 12 Byls Bridge Boulevard Highveld Extension 73