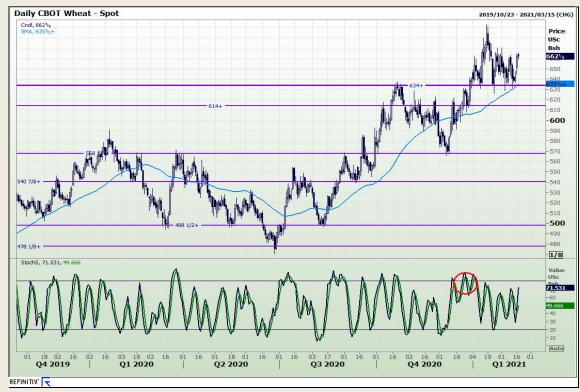

## **Technical Analysis**

Chicago Board of Trade and Kansas Board of Trade - Wheat

Market Report: 17 February 2021

3rd Floor, AFGRI Building 12 Byls Bridge Boulevard Highveld Extension 73