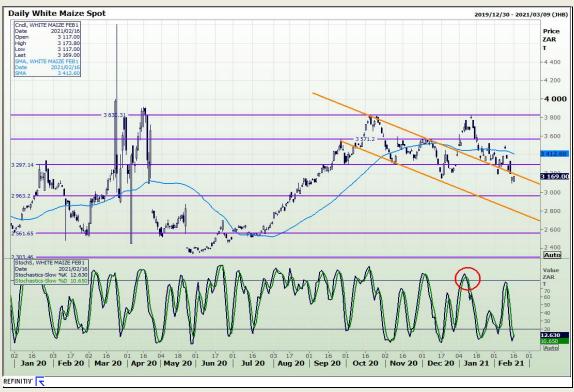

# **Technical Analysis**

South African Futures Exchange - Maize

Market Report: 17 February 2021

3rd Floor, AFGRI Building 12 Byls Bridge Boulevard Highveld Extension 73

## **Technical Analysis**

South African Futures Exchange - Maize

Market Report: 17 February 2021

3rd Floor, AFGRI Building 12 Byls Bridge Boulevard Highveld Extension 73