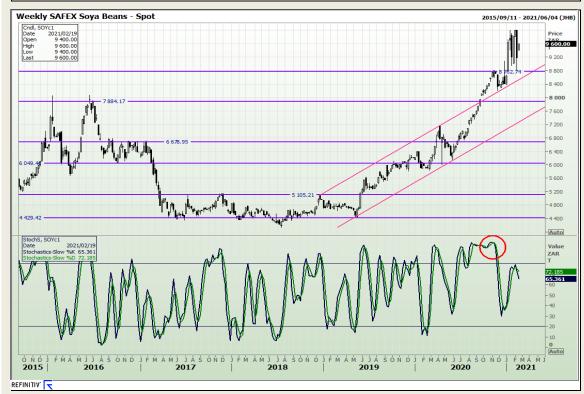

# **Technical Analysis**

**South African Futures Exchange - Soybeans** 

Market Report: 17 February 2021

3rd Floor, AFGRI Building 12 Byls Bridge Boulevard Highveld Extension 73