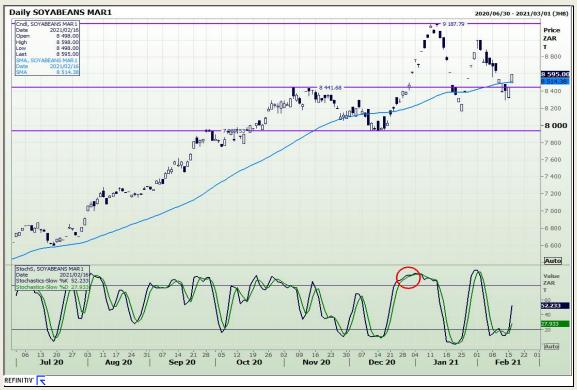

# **Technical Analysis**

**South African Futures Exchange - Soybeans** 

Market Report: 17 February 2021

3rd Floor, AFGRI Building 12 Byls Bridge Boulevard Highveld Extension 73