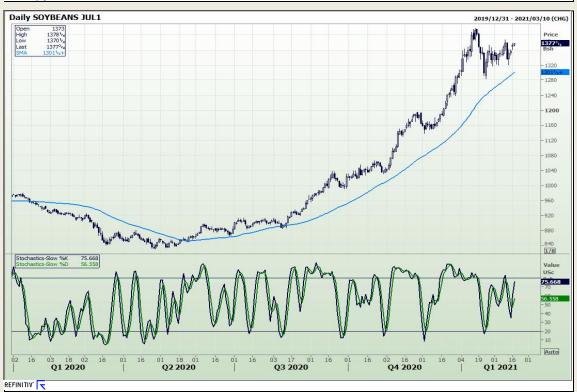

## **Technical Analysis**

**Chicago Board of Trade - Soybeans** 

Market Report: 17 February 2021

3rd Floor, AFGRI Building 12 Byls Bridge Boulevard Highveld Extension 73