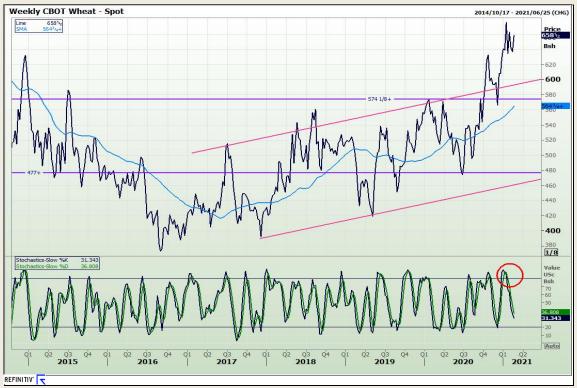

## **Technical Analysis**

Chicago Board of Trade and Kansas Board of Trade - Wheat

Market Report: 17 February 2021

3rd Floor, AFGRI Building 12 Byls Bridge Boulevard Highveld Extension 73