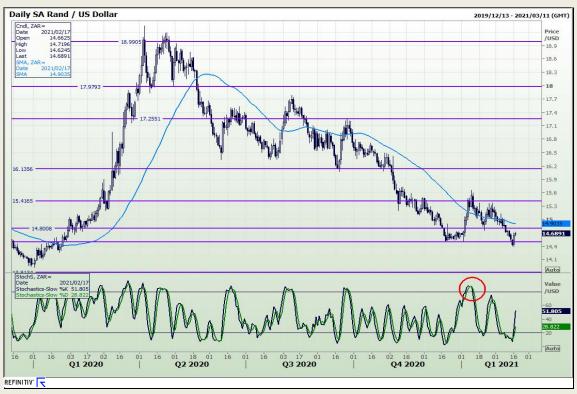

## **Technical Analysis**

Market Report: 17 February 2021

3rd Floor, AFGRI Building 12 Byls Bridge Boulevard Highveld Extension 73