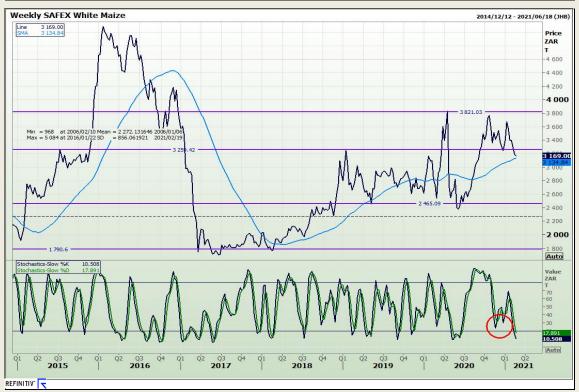

## **Technical Analysis**

South African Futures Exchange - Maize

Market Report: 17 February 2021

3rd Floor, AFGRI Building 12 Byls Bridge Boulevard Highveld Extension 73