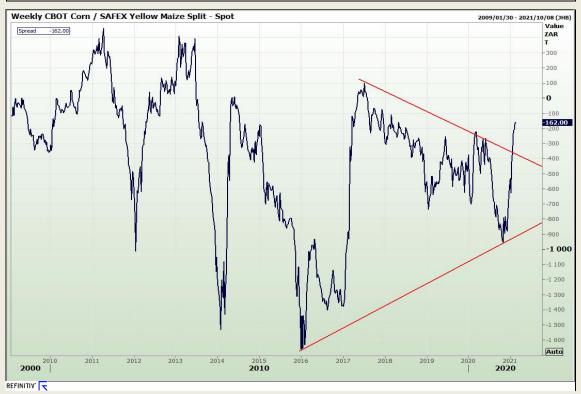

# **Technical Analysis**

South African Futures Exchange - Maize

Market Report: 17 February 2021

3rd Floor, AFGRI Building 12 Byls Bridge Boulevard Highveld Extension 73

## **Technical Analysis**

South African Futures Exchange - Maize

Market Report: 17 February 2021

3rd Floor, AFGRI Building 12 Byls Bridge Boulevard Highveld Extension 73