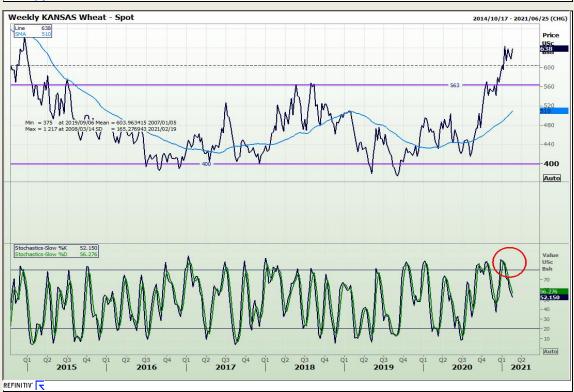

## **Technical Analysis**

Chicago Board of Trade and Kansas Board of Trade - Wheat

Market Report: 17 February 2021

3rd Floor, AFGRI Building 12 Byls Bridge Boulevard Highveld Extension 73