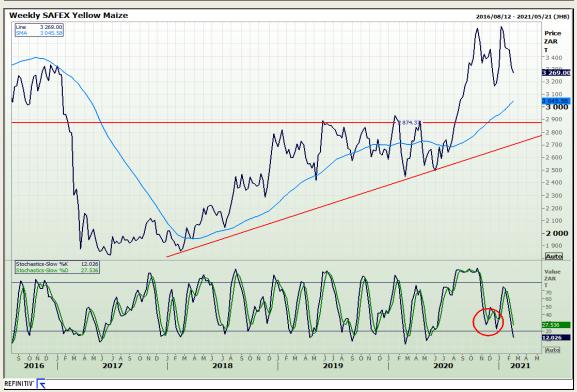

# **Technical Analysis**

South African Futures Exchange - Maize

Market Report: 17 February 2021

3rd Floor, AFGRI Building 12 Byls Bridge Boulevard Highveld Extension 73