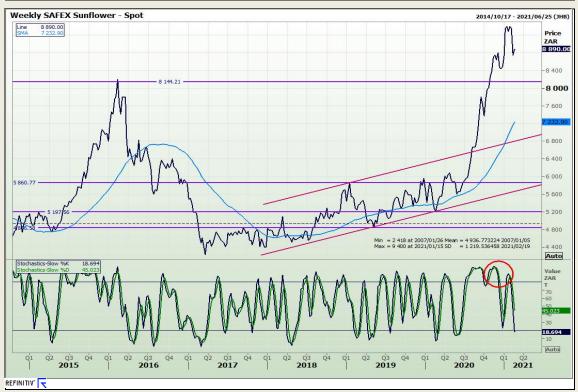

ge Boulevard Highveld Extension 73

# **Technical Analysis**

South African Futures Exchange - Wheat





Market Report: 17 February 2021

3rd Floor, AFGRI Building 12 Byls Bridge Boulevard Highveld Extension 73

## **Technical Analysis**

Chicago Board of Trade and Kansas Board of Trade - Wheat





Market Report: 17 February 2021

3rd Floor, AFGRI Building 12 Byls Bridge Boulevard Highveld Extension 73

## **Technical Analysis**

**Chicago Board of Trade - Soybeans** 





Market Report: 17 February 2021

3rd Floor, AFGRI Building 12 Byls Bridge Boulevard Highveld Extension 73

# **Technical Analysis**

**South African Futures Exchange - Soybeans** 





Market Report: 17 February 2021

3rd Floor, AFGRI Building 12 Byls Bridge Boulevard Highveld Extension 73

# **Technical Analysis**