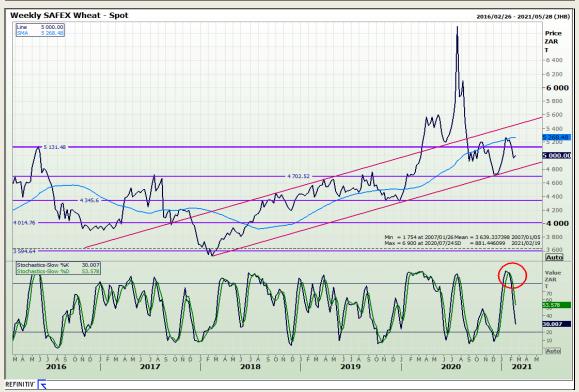

# **Technical Analysis**

South African Futures Exchange - Wheat

Market Report: 17 February 2021

3rd Floor, AFGRI Building 12 Byls Bridge Boulevard Highveld Extension 73