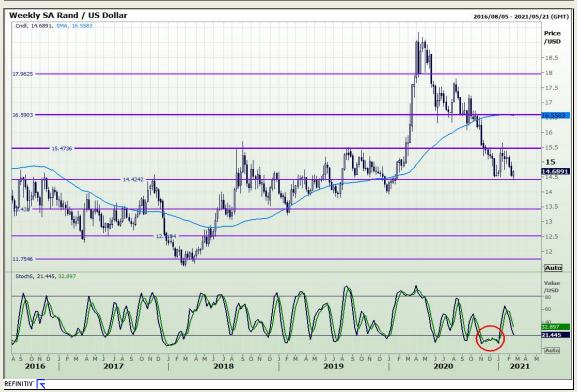

## **Technical Analysis**

Market Report: 17 February 2021

3rd Floor, AFGRI Building 12 Byls Bridge Boulevard Highveld Extension 73