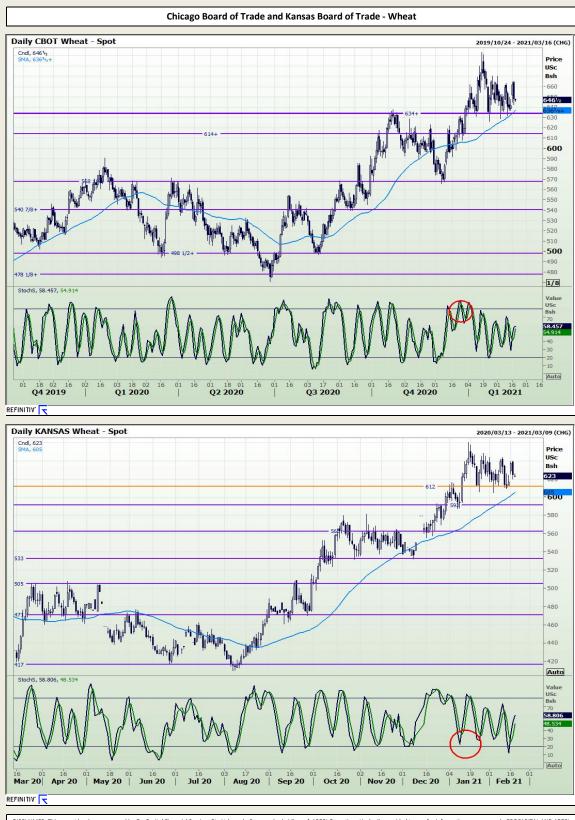

aken to create any legal relations or contractual relations.



Market Report : 18 February 2021

3rd Floor, AFGRI Building 12 Byls Bridge Boulevard Highveld Extension 73

# **Technical Analysis**



Jannie van Der Watt - 011 063 2729 Susan Mittermeier - 011 063 2720 Willem Peyper - 011 063 2724 Johan Du Toit - 011 063 2723

#### **GroCapital Broking Services**

Market Report : 18 February 2021

3rd Floor, AFGRI Building 12 Byls Bridge Boulevard Highveld Extension 73

# **Technical Analysis**



Jannie van Der Watt - 011 063 2729 Susan Mittermeier - 011 063 2720 Willem Peyper - 011 063 2724 Johan Du Toit - 011 063 2723

#### **GroCapital Broking Services**

Market Report : 18 February 2021

3rd Floor, AFGRI Building 12 Byls Bridge Boulevard Highveld Extension 73

# **Technical Analysis**



DISCLAIMER: This report has been prepared by GroCapital Financial Services Pty Ltd, a wholly owned subsidiary of AFGRI Operations Limitedis provided to you for information purposes only.GROCAPITAL AND AFGRI hereby certify that the views expressed in this report were obtained from sources which GROCAPITAL AND AFGRI consider to be reliable.GROCAPITAL AND AFGRI do not make any representations or give any guarantees or warranties, expressed or implied, as to the correctness, accuracy or completeness of the report.Neither GROCAPITAL AND AFGRI and any any affiliate, or any affiliate respective of any affiliate, as to the correctness, accuracy or completeness of the report.Neither GROCAPITAL AND AFGRI, on any affiliate respective of any affiliate, or their respective of file respective of wheth