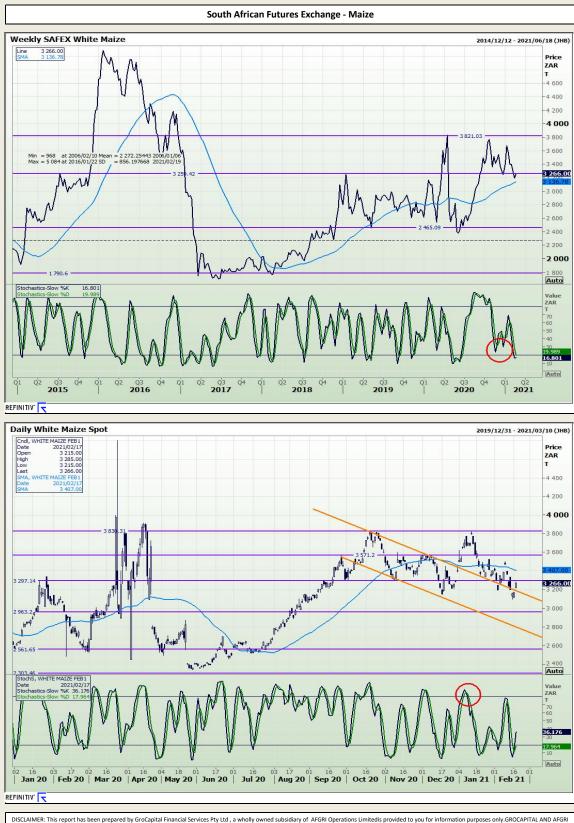

063 2723



Market Report : 18 February 2021

#### 3rd Floor, AFGRI Building 12 Byls Bridge Boulevard Highveld Extension 73

### **Technical Analysis**



Jannie van Der Watt - 011 063 2729 Susan Mittermeier - 011 063 2720 Willem Peyper - 011 063 2724 Johan Du Toit - 011 063 2723

affiliate, or their respective officers, directors, partners or employees, regardless of whether such damages were foreseen or unforeseen. The information contained in this report is confidential and may be subject to legal privilege. This report is not intended to not should it be taken to create any legal relations or contractual relations.

#### **GroCapital Broking Services**

Market Report : 18 February 2021

3rd Floor, AFGRI Building 12 Byls Bridge Boulevard Highveld Extension 73

# **Technical Analysis**



DISCLAIMER: This report has been prepared by GroCapital Financial Services Pty Ltd, a wholly owned subsidiary of AFGRI Operations Limitedis provided to you for information purposes only.GROCAPITAL AND AFGRI hereby certify that the views expressed in this report were obtained from sources which GROCAPITAL AND AFGRI consider to be reliable.GROCAPITAL AND AFGRI do not make any representations or give any guarantees or warrantices, expressed or implied, as to the correctness, accuracy or completeness of the report.Neither GROCAPITAL AND AFGRI, nor any affiliate, nor any of their respective officers, directors, partners or employees, shall assume any liability for any losses arising from errors or omissions in the opinions, forecasts or information, irrespective of whether there has been any