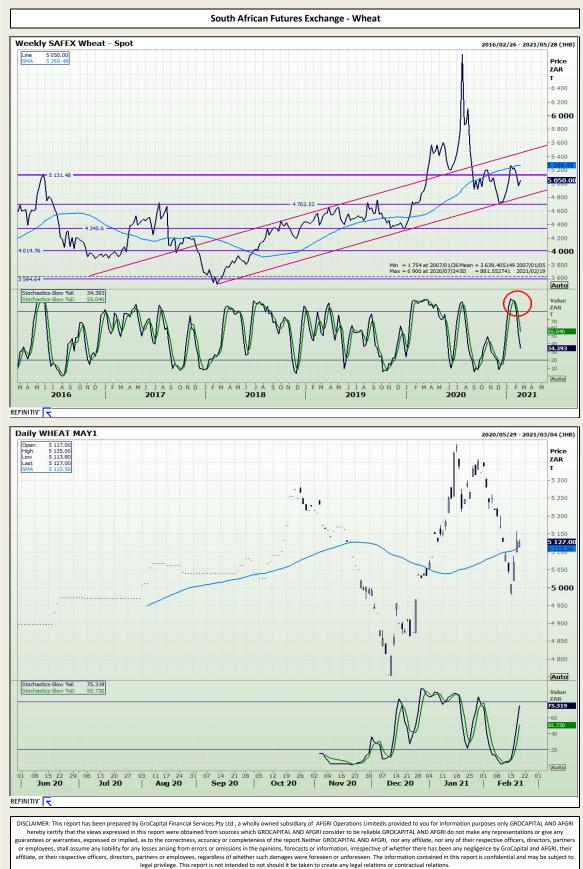

Market Report : 19 February 2021

3rd Floor, AFGRI Building 12 Byls Bridge Boulevard Highveld Extension 73