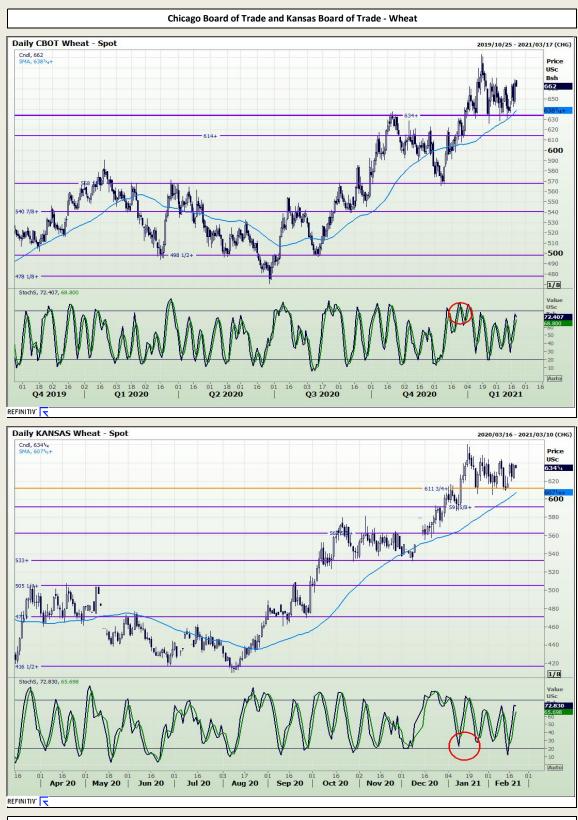

Market Report : 19 February 2021

3rd Floor, AFGRI Building 12 Byls Bridge Boulevard Highveld Extension 73