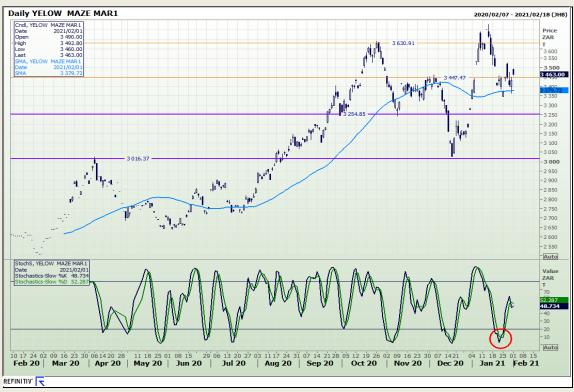

# **Technical Analysis**

South African Futures Exchange - Maize

Market Report: 02 February 2021

3rd Floor, AFGRI Building 12 Byls Bridge Boulevard Highveld Extension 73