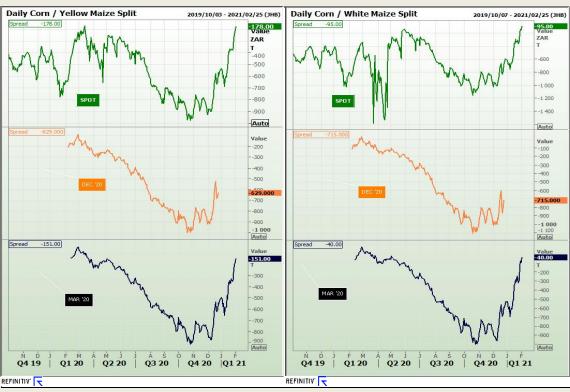

# **Technical Analysis**

South African Futures Exchange - Maize

Market Report: 02 February 2021

3rd Floor, AFGRI Building 12 Byls Bridge Boulevard Highveld Extension 73

## **Technical Analysis**

Market Report: 02 February 2021

3rd Floor, AFGRI Building 12 Byls Bridge Boulevard Highveld Extension 73