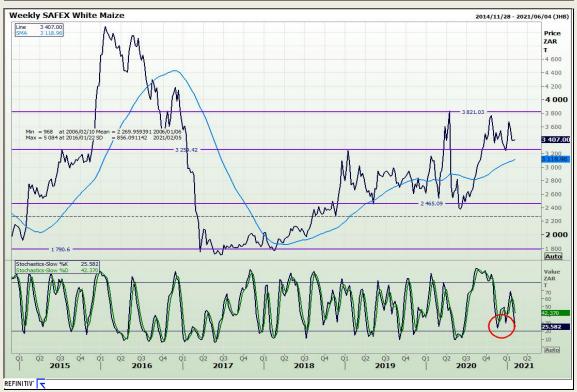

# **Technical Analysis**

South African Futures Exchange - Maize

Market Report: 02 February 2021

3rd Floor, AFGRI Building 12 Byls Bridge Boulevard Highveld Extension 73