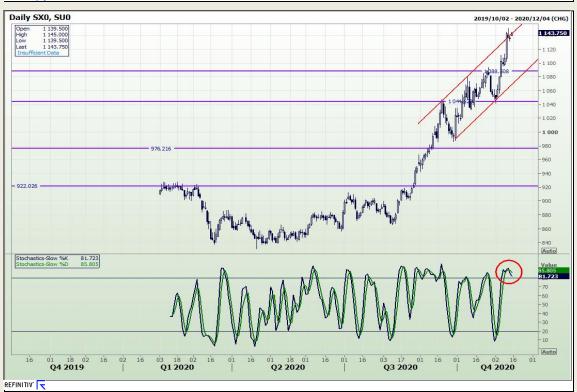

s Bridge Boulevard Highveld Extension 73

# **Technical Analysis**

South African Futures Exchange - Maize





Market Report: 02 February 2021

3rd Floor, AFGRI Building 12 Byls Bridge Boulevard Highveld Extension 73

## **Technical Analysis**







Market Report: 02 February 2021

3rd Floor, AFGRI Building 12 Byls Bridge Boulevard Highveld Extension 73

# **Technical Analysis**

South African Futures Exchange - Wheat





Market Report: 02 February 2021

3rd Floor, AFGRI Building 12 Byls Bridge Boulevard Highveld Extension 73

## **Technical Analysis**

Chicago Board of Trade and Kansas Board of Trade - Wheat





Market Report: 02 February 2021

3rd Floor, AFGRI Building 12 Byls Bridge Boulevard Highveld Extension 73

# **Technical Analysis**

**Chicago Board of Trade - Soybeans** 





Market Report: 02 February 2021

3rd Floor, AFGRI Building 12 Byls Bridge Boulevard Highveld Extension 73

# **Technical Analysis**

**South African Futures Exchange - Soybeans** 





Market Report: 02 February 2021

3rd Floor, AFGRI Building 12 Byls Bridge Boulevard Highveld Extension 73

# **Technical Analysis**

South African Futures Exchange - Sunflower