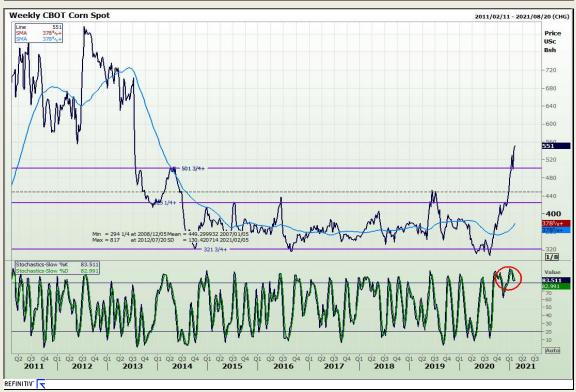

# **Technical Analysis**

South African Futures Exchange - Maize

Market Report: 02 February 2021

3rd Floor, AFGRI Building 12 Byls Bridge Boulevard Highveld Extension 73