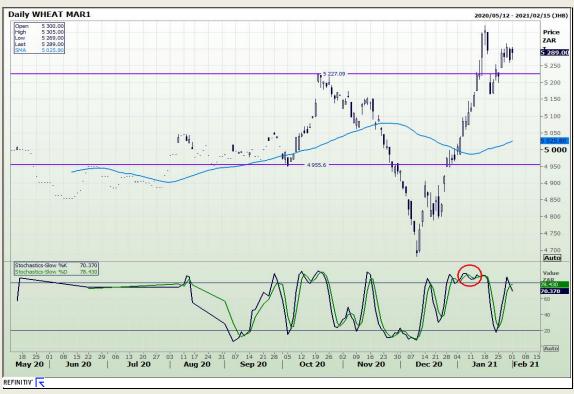

# **Technical Analysis**

South African Futures Exchange - Wheat

Market Report: 02 February 2021

3rd Floor, AFGRI Building 12 Byls Bridge Boulevard Highveld Extension 73