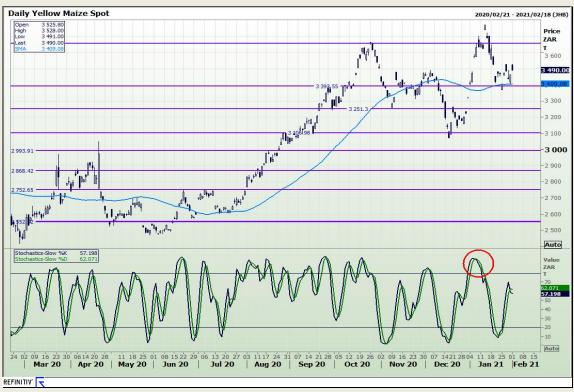

# **Technical Analysis**

South African Futures Exchange - Maize

Market Report: 02 February 2021

3rd Floor, AFGRI Building 12 Byls Bridge Boulevard Highveld Extension 73