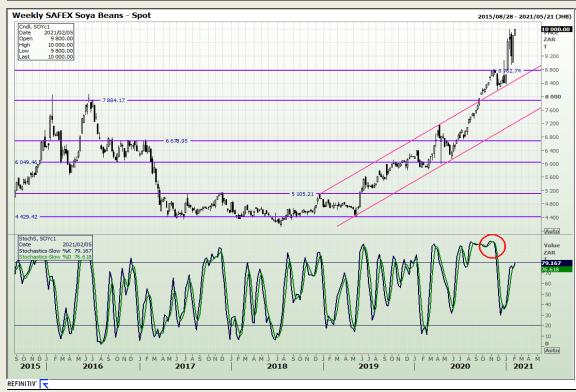

# **Technical Analysis**

**South African Futures Exchange - Soybeans** 

Market Report: 02 February 2021

3rd Floor, AFGRI Building 12 Byls Bridge Boulevard Highveld Extension 73