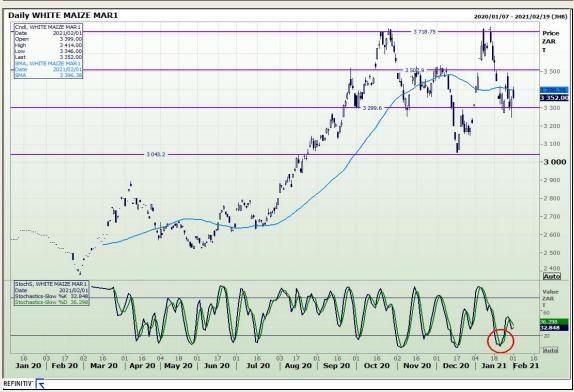

# **Technical Analysis**

South African Futures Exchange - Maize

Market Report: 02 February 2021

3rd Floor, AFGRI Building 12 Byls Bridge Boulevard Highveld Extension 73