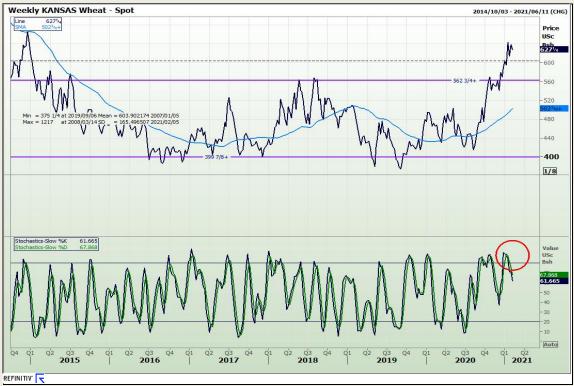

## **Technical Analysis**

Chicago Board of Trade and Kansas Board of Trade - Wheat

Market Report: 02 February 2021

3rd Floor, AFGRI Building 12 Byls Bridge Boulevard Highveld Extension 73