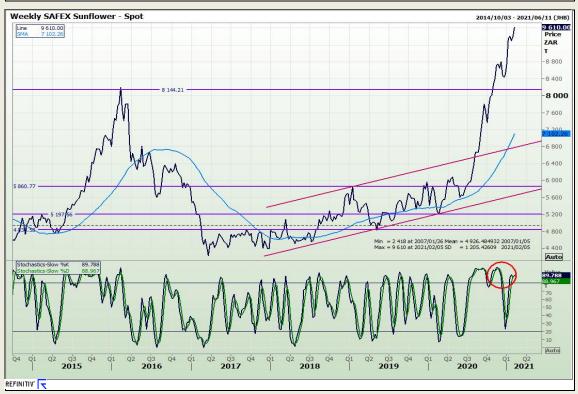

echnical Analysis**

South African Futures Exchange - Wheat





Market Report: 02 February 2021

3rd Floor, AFGRI Building 12 Byls Bridge Boulevard Highveld Extension 73

## **Technical Analysis**

Chicago Board of Trade and Kansas Board of Trade - Wheat





Market Report: 02 February 2021

3rd Floor, AFGRI Building 12 Byls Bridge Boulevard Highveld Extension 73

# **Technical Analysis**

**Chicago Board of Trade - Soybeans** 





Market Report: 02 February 2021

3rd Floor, AFGRI Building 12 Byls Bridge Boulevard Highveld Extension 73

# **Technical Analysis**

**South African Futures Exchange - Soybeans** 





Market Report: 02 February 2021

3rd Floor, AFGRI Building 12 Byls Bridge Boulevard Highveld Extension 73

# **Technical Analysis**

South African Futures Exchange - Sunflower