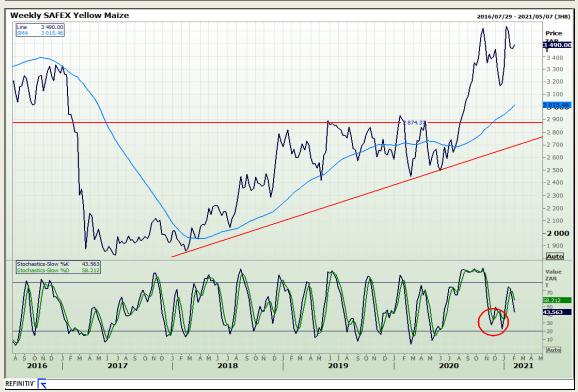

# **Technical Analysis**

South African Futures Exchange - Maize

Market Report: 02 February 2021

3rd Floor, AFGRI Building 12 Byls Bridge Boulevard Highveld Extension 73