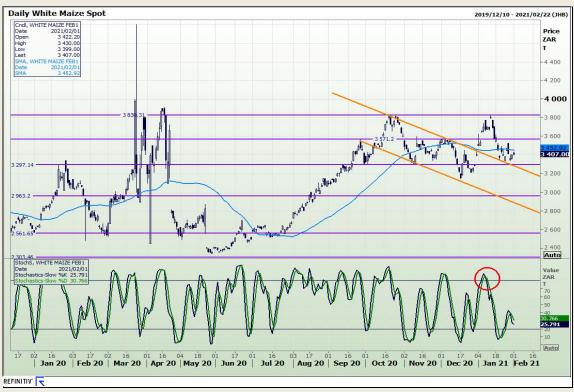

# **Technical Analysis**

South African Futures Exchange - Maize

Market Report: 02 February 2021

3rd Floor, AFGRI Building 12 Byls Bridge Boulevard Highveld Extension 73