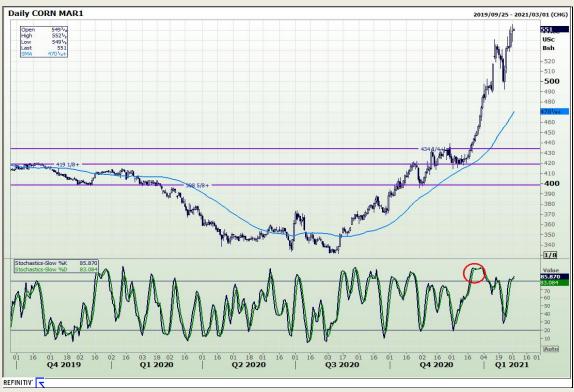

# **Technical Analysis**

South African Futures Exchange - Maize

Market Report: 02 February 2021

3rd Floor, AFGRI Building 12 Byls Bridge Boulevard Highveld Extension 73