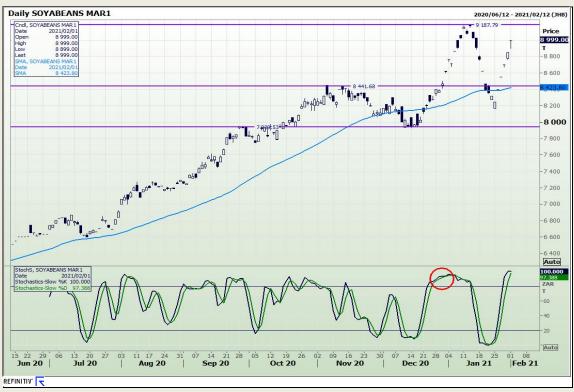

# **Technical Analysis**

**Chicago Board of Trade - Soybeans** 

Market Report: 02 February 2021

3rd Floor, AFGRI Building 12 Byls Bridge Boulevard Highveld Extension 73