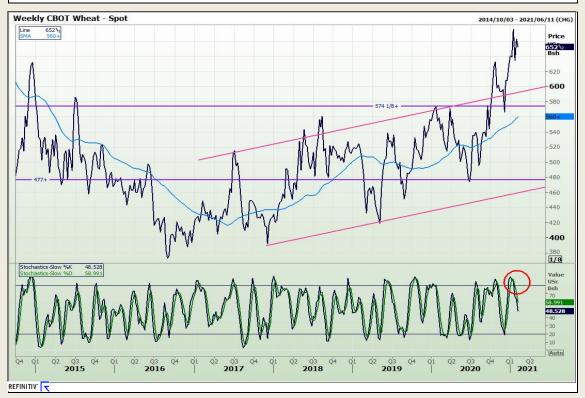

## **Technical Analysis**

Chicago Board of Trade and Kansas Board of Trade - Wheat

Market Report: 02 February 2021

3rd Floor, AFGRI Building 12 Byls Bridge Boulevard Highveld Extension 73