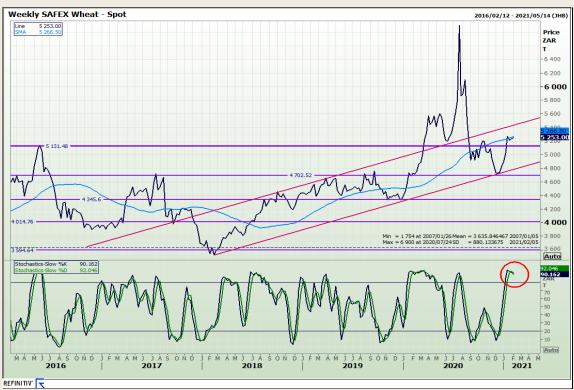

# **Technical Analysis**

South African Futures Exchange - Wheat

Market Report: 02 February 2021

3rd Floor, AFGRI Building 12 Byls Bridge Boulevard Highveld Extension 73