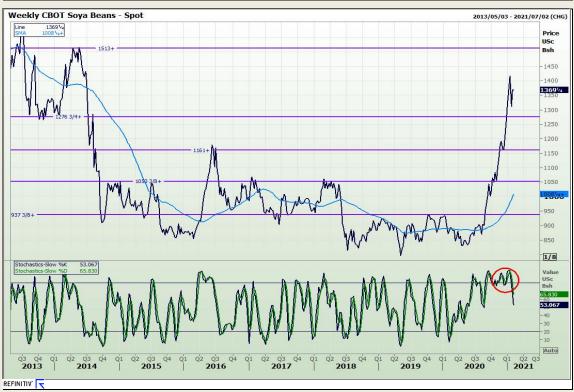

# **Technical Analysis**

**Chicago Board of Trade - Soybeans** 

Market Report: 02 February 2021

3rd Floor, AFGRI Building 12 Byls Bridge Boulevard Highveld Extension 73