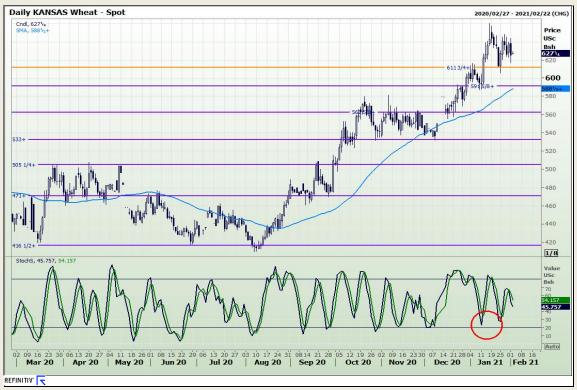

## **Technical Analysis**

Chicago Board of Trade and Kansas Board of Trade - Wheat

Market Report: 02 February 2021

3rd Floor, AFGRI Building 12 Byls Bridge Boulevard Highveld Extension 73