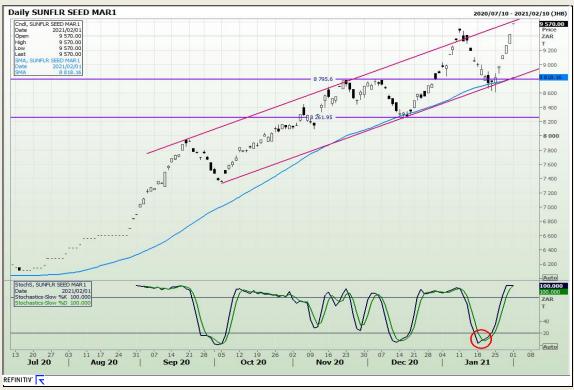

hnical Analysis**

South African Futures Exchange - Wheat





Market Report: 02 February 2021

3rd Floor, AFGRI Building 12 Byls Bridge Boulevard Highveld Extension 73

## **Technical Analysis**

Chicago Board of Trade and Kansas Board of Trade - Wheat





Market Report: 02 February 2021

3rd Floor, AFGRI Building 12 Byls Bridge Boulevard Highveld Extension 73

# **Technical Analysis**

**Chicago Board of Trade - Soybeans** 





Market Report: 02 February 2021

3rd Floor, AFGRI Building 12 Byls Bridge Boulevard Highveld Extension 73

# **Technical Analysis**

**South African Futures Exchange - Soybeans** 





Market Report: 02 February 2021

3rd Floor, AFGRI Building 12 Byls Bridge Boulevard Highveld Extension 73

# **Technical Analysis**

South African Futures Exchange - Sunflower