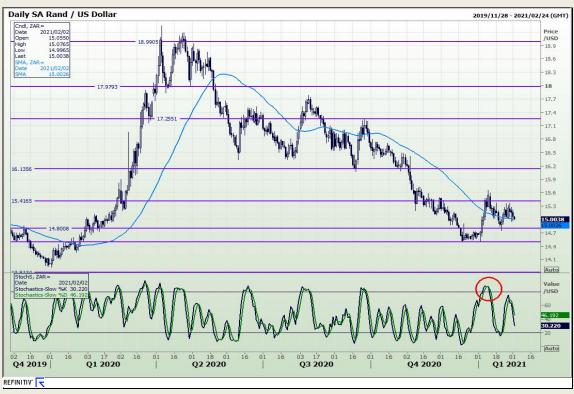

## **Technical Analysis**

Market Report: 02 February 2021

3rd Floor, AFGRI Building 12 Byls Bridge Boulevard Highveld Extension 73