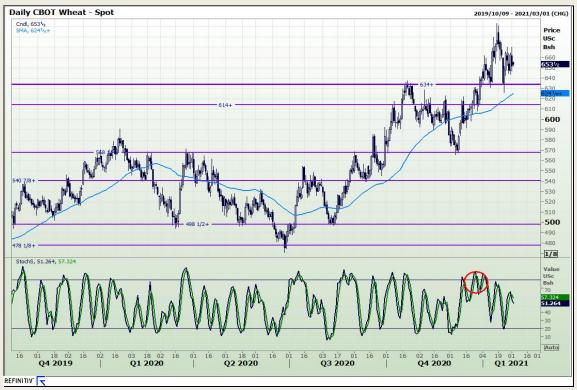

## **Technical Analysis**

Chicago Board of Trade and Kansas Board of Trade - Wheat

Market Report: 02 February 2021

3rd Floor, AFGRI Building 12 Byls Bridge Boulevard Highveld Extension 73