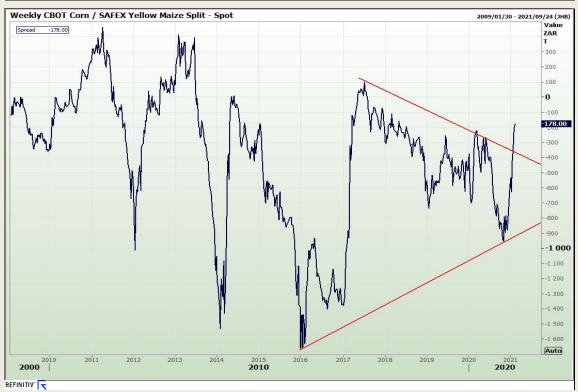

# **Technical Analysis**

South African Futures Exchange - Maize

Market Report: 02 February 2021

3rd Floor, AFGRI Building 12 Byls Bridge Boulevard Highveld Extension 73

# **Technical Analysis**

Market Report: 02 February 2021

3rd Floor, AFGRI Building 12 Byls Bridge Boulevard Highveld Extension 73