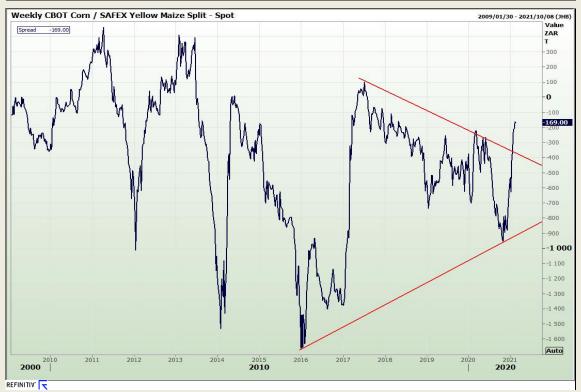

# **Technical Analysis**

South African Futures Exchange - Maize

Market Report: 22 February 2021

3rd Floor, AFGRI Building 12 Byls Bridge Boulevard Highveld Extension 73