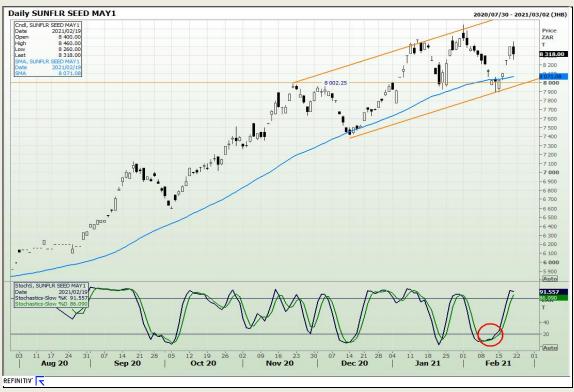

Boulevard Highveld Extension 73

# **Technical Analysis**

South African Futures Exchange - Wheat





Market Report: 22 February 2021

3rd Floor, AFGRI Building 12 Byls Bridge Boulevard Highveld Extension 73

## **Technical Analysis**

Chicago Board of Trade and Kansas Board of Trade - Wheat





Market Report : 22 February 2021

3rd Floor, AFGRI Building 12 Byls Bridge Boulevard Highveld Extension 73

# **Technical Analysis**

**Chicago Board of Trade - Soybeans** 





Market Report: 22 February 2021

3rd Floor, AFGRI Building 12 Byls Bridge Boulevard Highveld Extension 73

# **Technical Analysis**

**South African Futures Exchange - Soybeans** 





Market Report: 22 February 2021

3rd Floor, AFGRI Building 12 Byls Bridge Boulevard Highveld Extension 73

# **Technical Analysis**