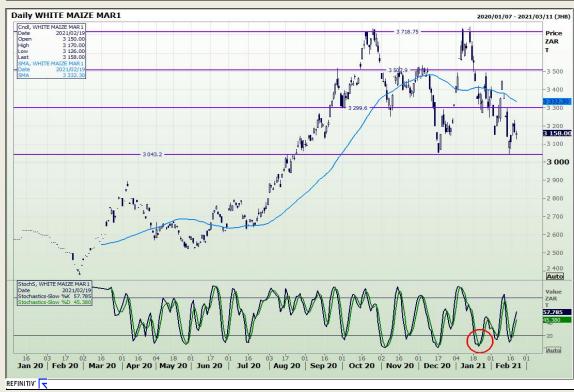

# **Technical Analysis**

South African Futures Exchange - Maize

Market Report: 22 February 2021

3rd Floor, AFGRI Building 12 Byls Bridge Boulevard Highveld Extension 73