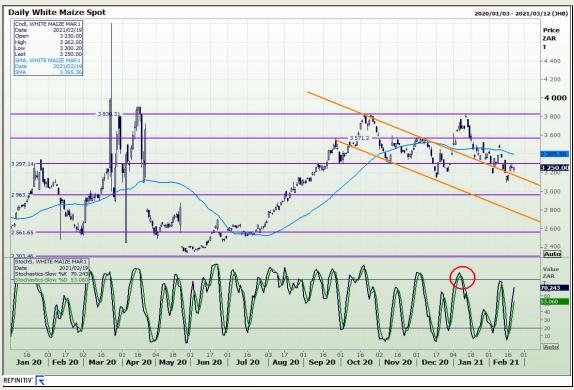

# **Technical Analysis**

South African Futures Exchange - Maize

Market Report: 22 February 2021

3rd Floor, AFGRI Building 12 Byls Bridge Boulevard Highveld Extension 73