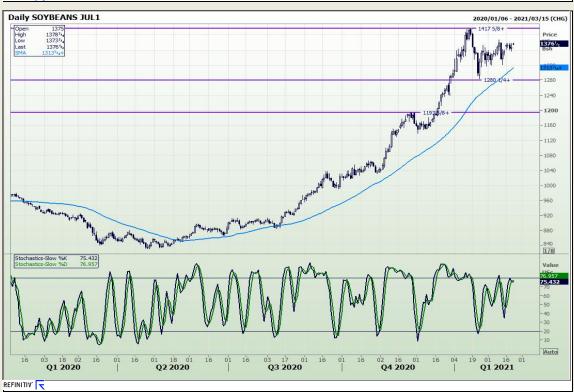

# **Technical Analysis**

**Chicago Board of Trade - Soybeans** 

Market Report: 22 February 2021

3rd Floor, AFGRI Building 12 Byls Bridge Boulevard Highveld Extension 73