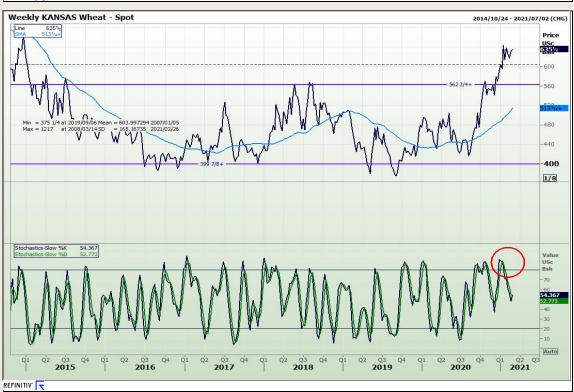

## **Technical Analysis**

Chicago Board of Trade and Kansas Board of Trade - Wheat

Market Report : 22 February 2021

3rd Floor, AFGRI Building 12 Byls Bridge Boulevard Highveld Extension 73