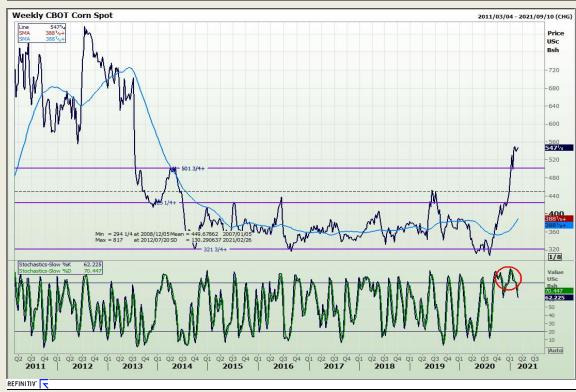

## **Technical Analysis**

Chicago Board of Trade and Kansas Board of Trade - Wheat

Market Report : 22 February 2021

3rd Floor, AFGRI Building 12 Byls Bridge Boulevard Highveld Extension 73

# **Technical Analysis**

**Chicago Board of Trade - Soybeans** 

Market Report: 22 February 2021

3rd Floor, AFGRI Building 12 Byls Bridge Boulevard Highveld Extension 73