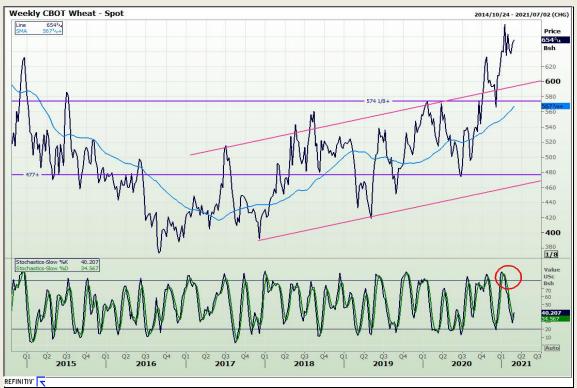

## **Technical Analysis**

Chicago Board of Trade and Kansas Board of Trade - Wheat

Market Report : 22 February 2021

3rd Floor, AFGRI Building 12 Byls Bridge Boulevard Highveld Extension 73