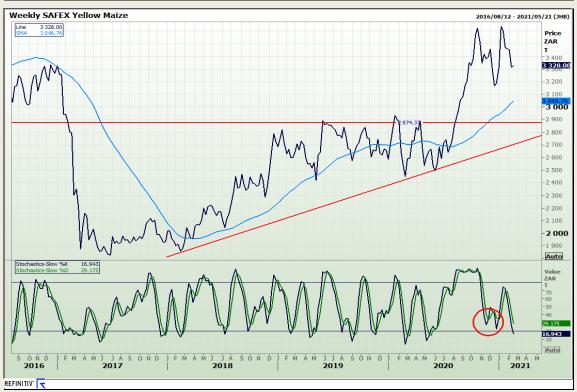

# **Technical Analysis**

South African Futures Exchange - Maize

Market Report: 22 February 2021

3rd Floor, AFGRI Building 12 Byls Bridge Boulevard Highveld Extension 73