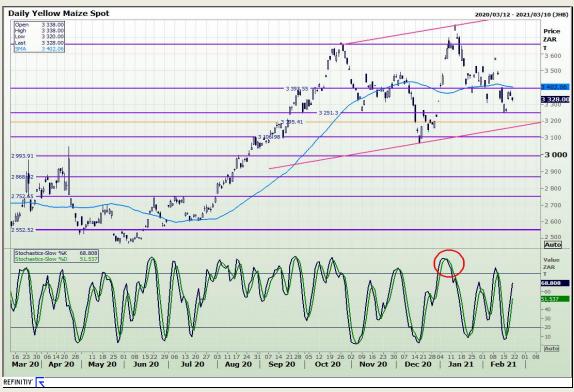

## **Technical Analysis**

Market Report: 22 February 2021

3rd Floor, AFGRI Building 12 Byls Bridge Boulevard Highveld Extension 73