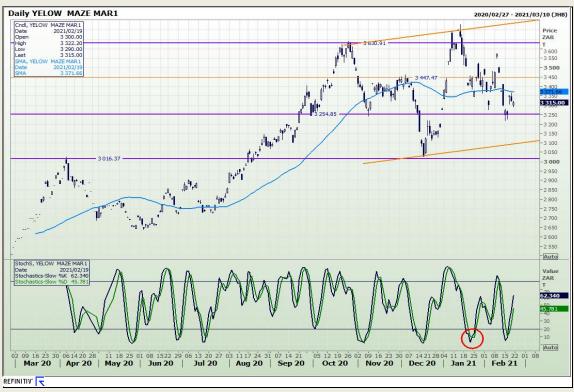

# **Technical Analysis**

South African Futures Exchange - Maize

Market Report: 22 February 2021

3rd Floor, AFGRI Building 12 Byls Bridge Boulevard Highveld Extension 73