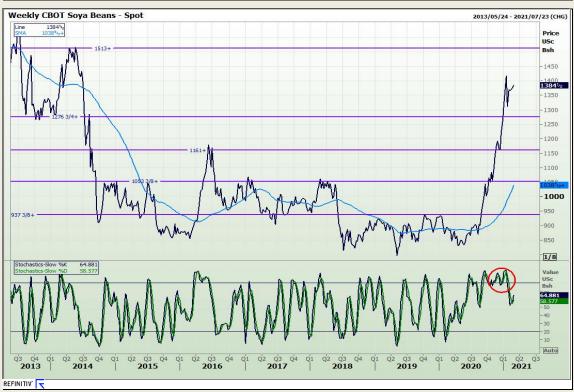

# **Technical Analysis**

**Chicago Board of Trade - Soybeans** 

Market Report: 22 February 2021

3rd Floor, AFGRI Building 12 Byls Bridge Boulevard Highveld Extension 73