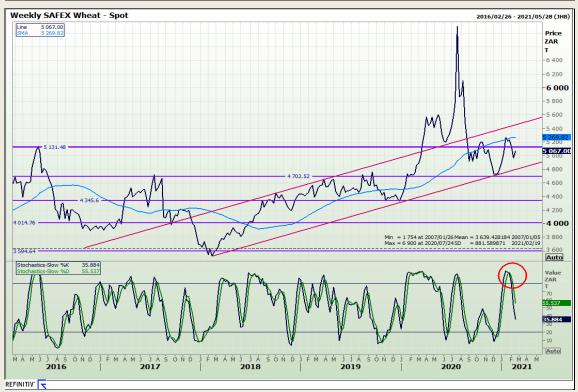

# **Technical Analysis**

South African Futures Exchange - Wheat

Market Report: 22 February 2021

3rd Floor, AFGRI Building 12 Byls Bridge Boulevard Highveld Extension 73