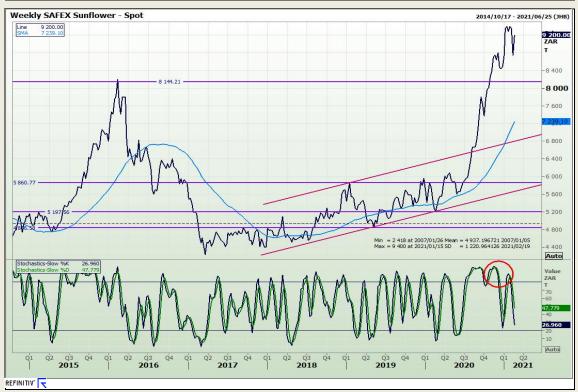

ge Boulevard Highveld Extension 73

# **Technical Analysis**

South African Futures Exchange - Wheat





Market Report: 22 February 2021

3rd Floor, AFGRI Building 12 Byls Bridge Boulevard Highveld Extension 73

## **Technical Analysis**

Chicago Board of Trade and Kansas Board of Trade - Wheat





Market Report : 22 February 2021

3rd Floor, AFGRI Building 12 Byls Bridge Boulevard Highveld Extension 73

# **Technical Analysis**

**Chicago Board of Trade - Soybeans** 





Market Report: 22 February 2021

3rd Floor, AFGRI Building 12 Byls Bridge Boulevard Highveld Extension 73

# **Technical Analysis**

**South African Futures Exchange - Soybeans** 





Market Report: 22 February 2021

3rd Floor, AFGRI Building 12 Byls Bridge Boulevard Highveld Extension 73

# **Technical Analysis**