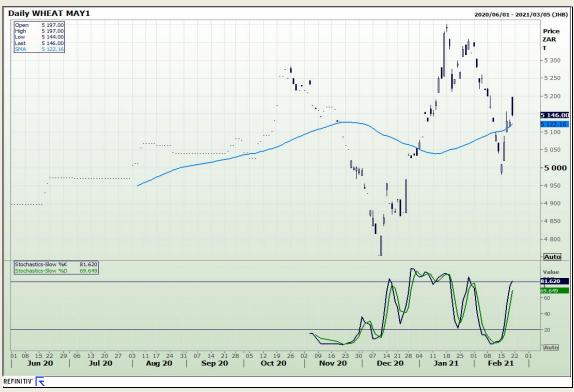

# **Technical Analysis**

South African Futures Exchange - Wheat

Market Report: 22 February 2021

3rd Floor, AFGRI Building 12 Byls Bridge Boulevard Highveld Extension 73