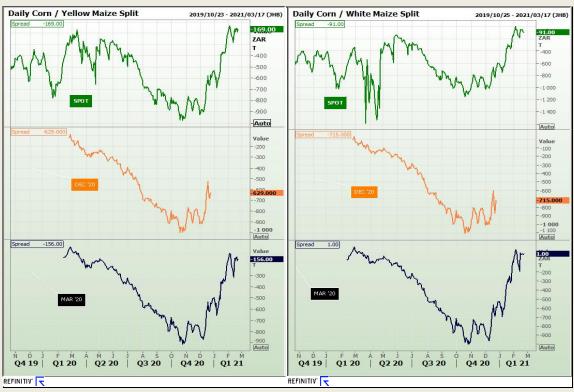

# **Technical Analysis**

South African Futures Exchange - Maize

Market Report: 22 February 2021

3rd Floor, AFGRI Building 12 Byls Bridge Boulevard Highveld Extension 73