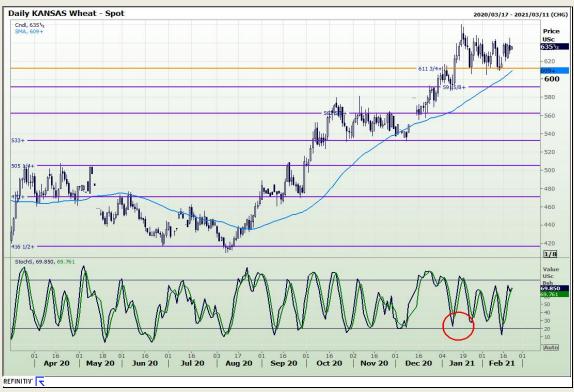

## **Technical Analysis**

Chicago Board of Trade and Kansas Board of Trade - Wheat

Market Report : 22 February 2021

3rd Floor, AFGRI Building 12 Byls Bridge Boulevard Highveld Extension 73