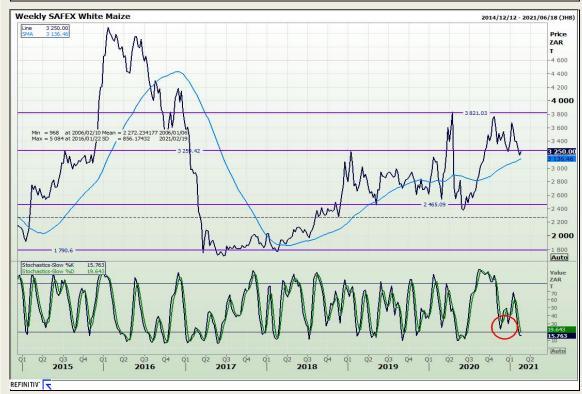

# **Technical Analysis**

South African Futures Exchange - Maize

Market Report: 22 February 2021

3rd Floor, AFGRI Building 12 Byls Bridge Boulevard Highveld Extension 73