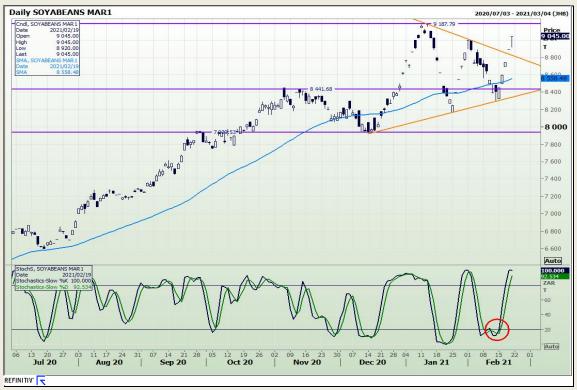

# **Technical Analysis**

**Chicago Board of Trade - Soybeans** 

Market Report: 22 February 2021

3rd Floor, AFGRI Building 12 Byls Bridge Boulevard Highveld Extension 73