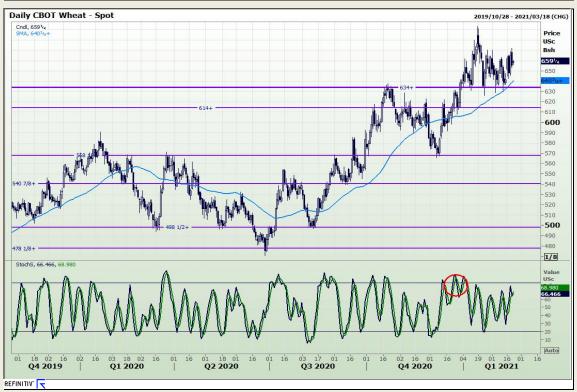

## **Technical Analysis**

Chicago Board of Trade and Kansas Board of Trade - Wheat

Market Report : 22 February 2021

3rd Floor, AFGRI Building 12 Byls Bridge Boulevard Highveld Extension 73