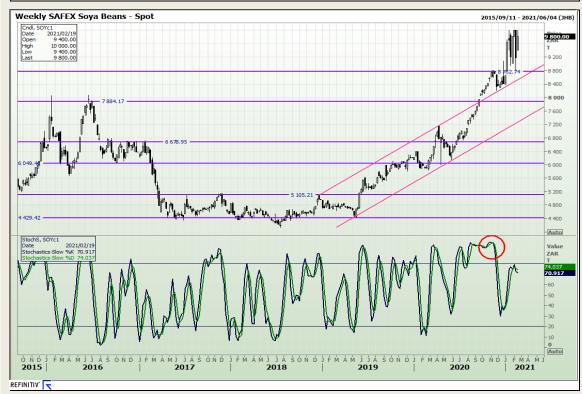

# **Technical Analysis**

**South African Futures Exchange - Soybeans** 

Market Report: 22 February 2021

3rd Floor, AFGRI Building 12 Byls Bridge Boulevard Highveld Extension 73