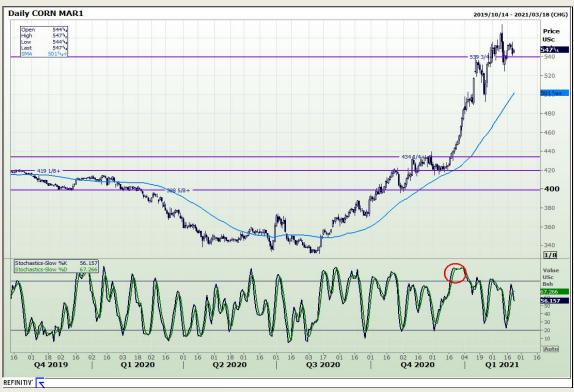

## **Technical Analysis**

Chicago Board of Trade and Kansas Board of Trade - Wheat

Market Report : 22 February 2021

3rd Floor, AFGRI Building 12 Byls Bridge Boulevard Highveld Extension 73

# **Technical Analysis**

**Chicago Board of Trade - Soybeans** 

Market Report: 22 February 2021

3rd Floor, AFGRI Building 12 Byls Bridge Boulevard Highveld Extension 73