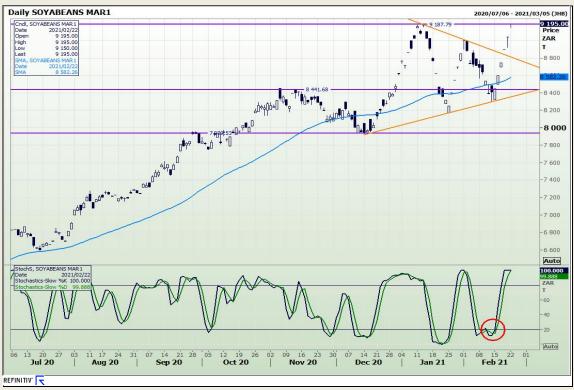

# **Technical Analysis**

**South African Futures Exchange - Soybeans** 

Market Report: 23 February 2021

3rd Floor, AFGRI Building 12 Byls Bridge Boulevard Highveld Extension 73