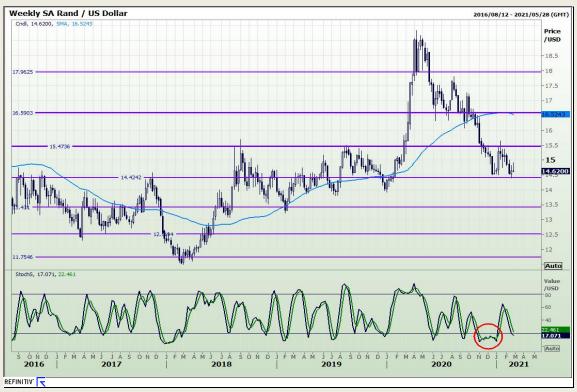

# **Technical Report** 23 February 2021



Market Report: 23 February 2021

3rd Floor, AFGRI Building 12 Byls Bridge Boulevard Highveld Extension 73

## **Technical Analysis**







Market Report: 23 February 2021

3rd Floor, AFGRI Building 12 Byls Bridge Boulevard Highveld Extension 73

# **Technical Analysis**







Market Report: 23 February 2021

3rd Floor, AFGRI Building 12 Byls Bridge Boulevard Highveld Extension 73

## **Technical Analysis**







Market Report: 23 February 2021

3rd Floor, AFGRI Building 12 Byls Bridge Boulevard Highveld Extension 73

# **Technical Analysis**

South African Futures Exchange - Maize







Market Report: 23 February 2021

3rd Floor, AFGRI Building 12 Byls Bridge Boulevard Highveld Extension 73

## **Technical Analysis**







Market Report: 23 February 2021

3rd Floor, AFGRI Building 12 Byls Bridge Boulevard Highveld Extension 73

# **Technical Analysis**

South African Futures Exchange - Maize





Market Report: 23 Feb