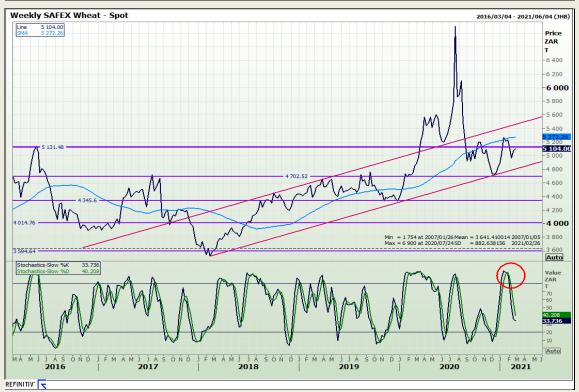

# **Technical Analysis**

South African Futures Exchange - Wheat

Market Report: 23 February 2021

3rd Floor, AFGRI Building 12 Byls Bridge Boulevard Highveld Extension 73