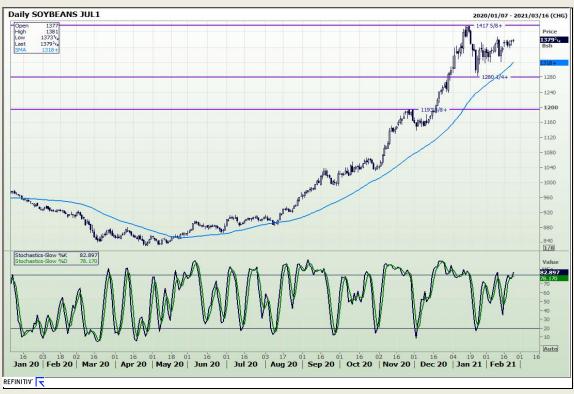

# **Technical Analysis**

Chicago Board of Trade - Soybeans

Market Report: 23 February 2021

3rd Floor, AFGRI Building 12 Byls Bridge Boulevard Highveld Extension 73