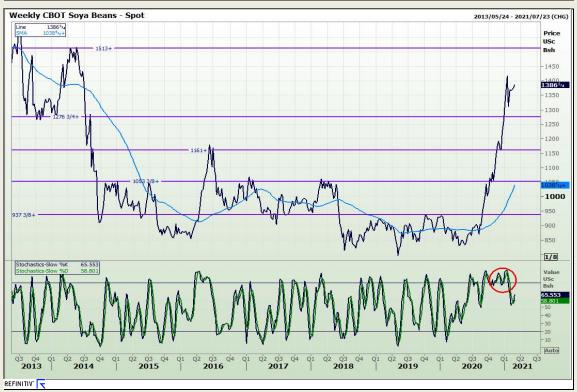

# **Technical Analysis**

Chicago Board of Trade - Soybeans

Market Report: 23 February 2021

3rd Floor, AFGRI Building 12 Byls Bridge Boulevard Highveld Extension 73