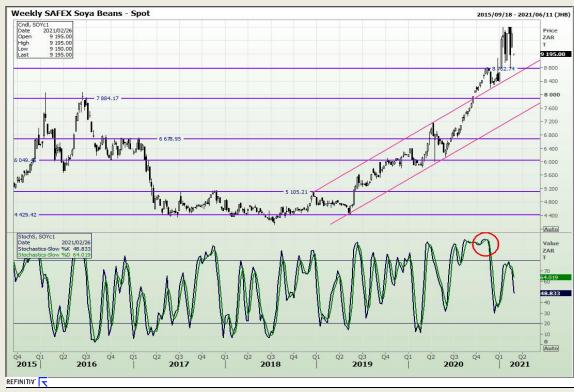

# **Technical Analysis**

**South African Futures Exchange - Soybeans** 

Market Report: 23 February 2021

3rd Floor, AFGRI Building 12 Byls Bridge Boulevard Highveld Extension 73