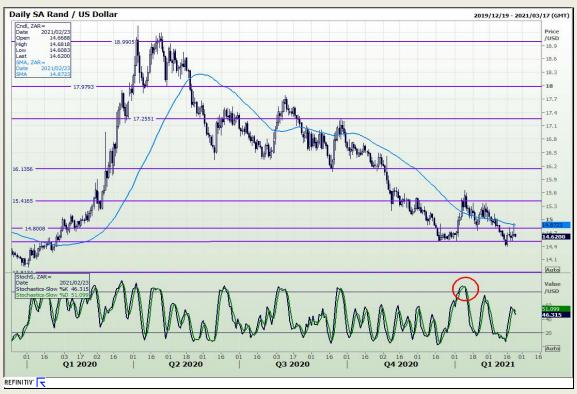

# **Technical Report** 23 February 2021



Market Report: 23 February 2021

3rd Floor, AFGRI Building 12 Byls Bridge Boulevard Highveld Extension 73

## **Technical Analysis**







Market Report: 23 February 2021

3rd Floor, AFGRI Building 12 Byls Bridge Boulevard Highveld Extension 73

# **Technical Analysis**







Market Report: 23 February 2021

3rd Floor, AFGRI Building 12 Byls Bridge Boulevard Highveld Extension 73

## **Technical Analysis**







Market Report: 23 February 2021

3rd Floor, AFGRI Building 12 Byls Bridge Boulevard Highveld Extension 73

# **Technical Analysis**

South African Futures Exchange - Maize







Market Report: 23 February 2021

3rd Floor, AFGRI Building 12 Byls Bridge Boulevard Highveld Extension 73

## **Technical Analysis**







Market Report: 23 February 2021

3rd Floor, AFGRI Building 12 Byls Bridge Boulevard Highveld Extension 73

# **Technical Analysis**

South African Futures Exchange - Maize





Market Report: 23 Febru