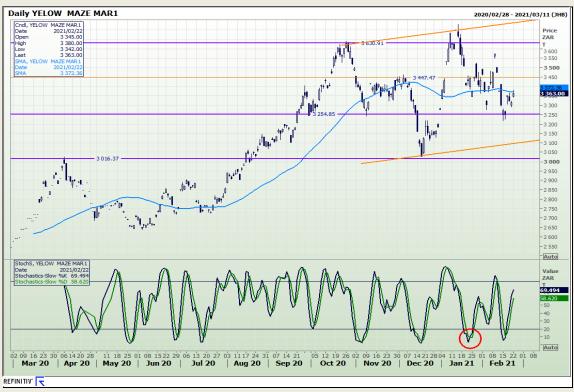

# **Technical Analysis**

South African Futures Exchange - Maize

Market Report: 23 February 2021

3rd Floor, AFGRI Building 12 Byls Bridge Boulevard Highveld Extension 73