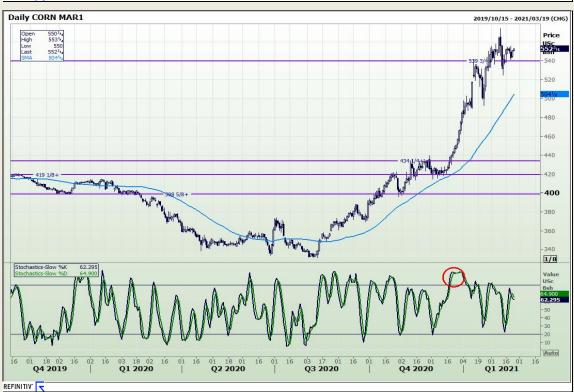

# **Technical Analysis**

Market Report: 23 February 2021

3rd Floor, AFGRI Building 12 Byls Bridge Boulevard Highveld Extension 73

## **Technical Analysis**

Market Report: 23 February 2021

3rd Floor, AFGRI Building 12 Byls Bridge Boulevard Highveld Extension 73