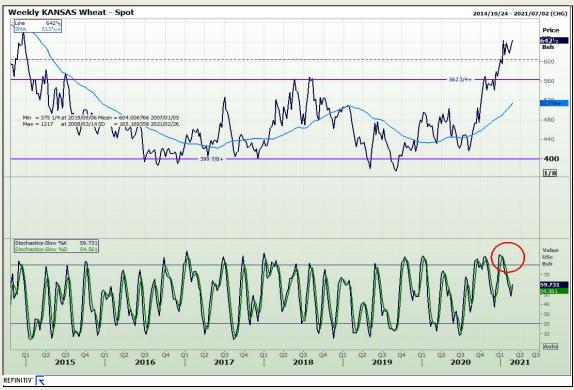

# **Technical Analysis**

Chicago Board of Trade and Kansas Board of Trade - Wheat

Market Report: 23 February 2021

3rd Floor, AFGRI Building 12 Byls Bridge Boulevard Highveld Extension 73

## **Technical Analysis**

Chicago Board of Trade and Kansas Board of Trade - Wheat

Market Report: 23 February 2021

3rd Floor, AFGRI Building 12 Byls Bridge Boulevard Highveld Extension 73