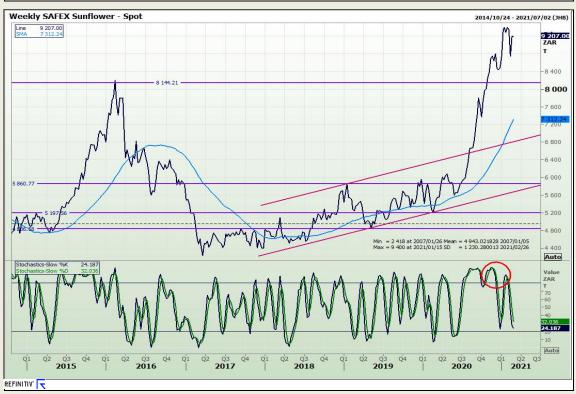

# **Technical Analysis**

South African Futures Exchange - Wheat





Market Report: 23 February 2021

3rd Floor, AFGRI Building 12 Byls Bridge Boulevard Highveld Extension 73

## **Technical Analysis**

Chicago Board of Trade and Kansas Board of Trade - Wheat





Market Report: 23 February 2021

3rd Floor, AFGRI Building 12 Byls Bridge Boulevard Highveld Extension 73

# **Technical Analysis**

Chicago Board of Trade - Soybeans





Market Report: 23 February 2021

3rd Floor, AFGRI Building 12 Byls Bridge Boulevard Highveld Extension 73

# **Technical Analysis**

**South African Futures Exchange - Soybeans** 





Market Report: 23 February 2021

3rd Floor, AFGRI Building 12 Byls Bridge Boulevard Highveld Extension 73

# **Technical Analysis**

South African Futures Exchange - Sunflower