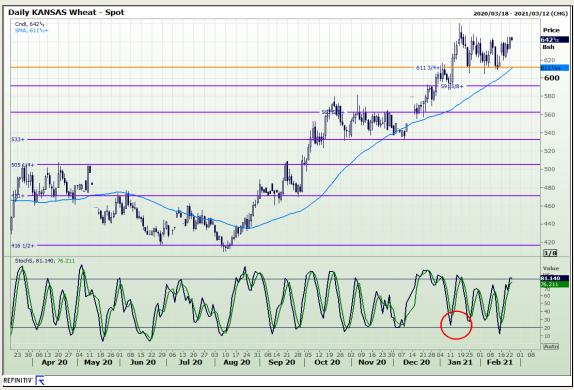

# **Technical Analysis**

Chicago Board of Trade and Kansas Board of Trade - Wheat

Market Report: 23 February 2021

3rd Floor, AFGRI Building 12 Byls Bridge Boulevard Highveld Extension 73

## **Technical Analysis**

Chicago Board of Trade and Kansas Board of Trade - Wheat

Market Report: 23 February 2021

3rd Floor, AFGRI Building 12 Byls Bridge Boulevard Highveld Extension 73