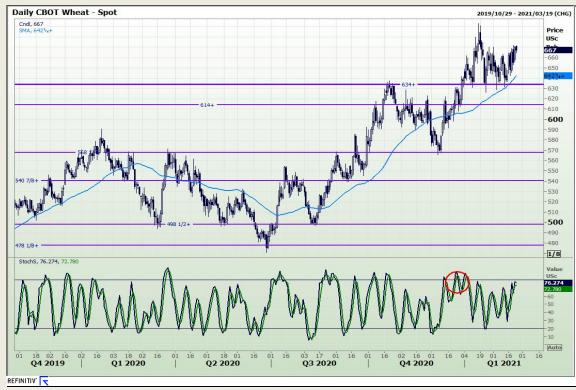

# **Technical Analysis**

Chicago Board of Trade and Kansas Board of Trade - Wheat

Market Report: 23 February 2021

3rd Floor, AFGRI Building 12 Byls Bridge Boulevard Highveld Extension 73

## **Technical Analysis**

Chicago Board of Trade and Kansas Board of Trade - Wheat

Market Report: 23 February 2021

3rd Floor, AFGRI Building 12 Byls Bridge Boulevard Highveld Extension 73