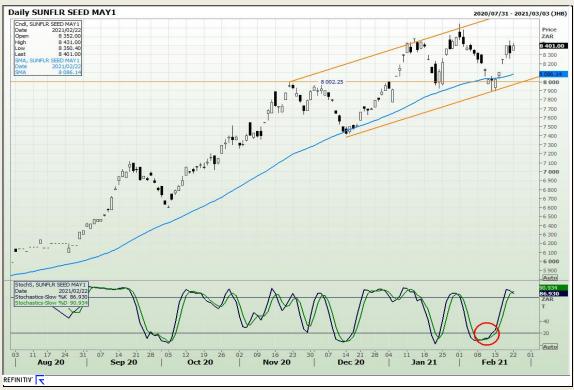

**Technical Analysis**

South African Futures Exchange - Wheat





Market Report: 23 February 2021

3rd Floor, AFGRI Building 12 Byls Bridge Boulevard Highveld Extension 73

## **Technical Analysis**

Chicago Board of Trade and Kansas Board of Trade - Wheat





Market Report: 23 February 2021

3rd Floor, AFGRI Building 12 Byls Bridge Boulevard Highveld Extension 73

# **Technical Analysis**

Chicago Board of Trade - Soybeans





Market Report: 23 February 2021

3rd Floor, AFGRI Building 12 Byls Bridge Boulevard Highveld Extension 73

# **Technical Analysis**

**South African Futures Exchange - Soybeans** 





Market Report: 23 February 2021

3rd Floor, AFGRI Building 12 Byls Bridge Boulevard Highveld Extension 73

# **Technical Analysis**

South African Futures Exchange - Sunflower