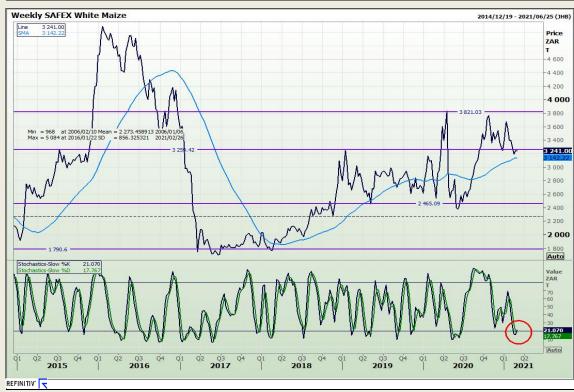

# **Technical Analysis**

South African Futures Exchange - Maize

Market Report: 23 February 2021

3rd Floor, AFGRI Building 12 Byls Bridge Boulevard Highveld Extension 73