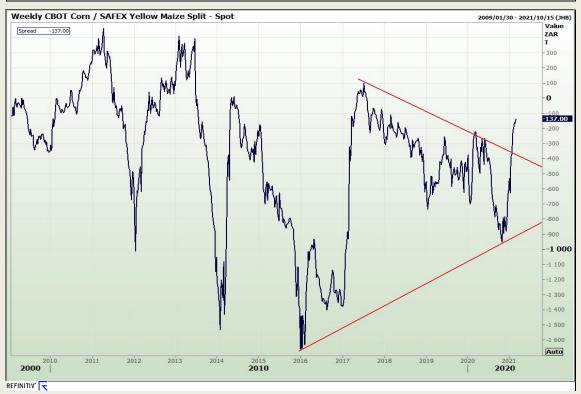

# **Technical Analysis**

South African Futures Exchange - Maize

Market Report: 23 February 2021

3rd Floor, AFGRI Building 12 Byls Bridge Boulevard Highveld Extension 73