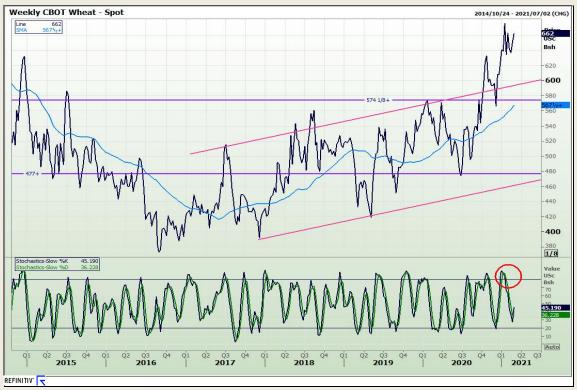

# **Technical Analysis**

Chicago Board of Trade and Kansas Board of Trade - Wheat

Market Report: 23 February 2021

3rd Floor, AFGRI Building 12 Byls Bridge Boulevard Highveld Extension 73

## **Technical Analysis**

Chicago Board of Trade and Kansas Board of Trade - Wheat

Market Report: 23 February 2021

3rd Floor, AFGRI Building 12 Byls Bridge Boulevard Highveld Extension 73