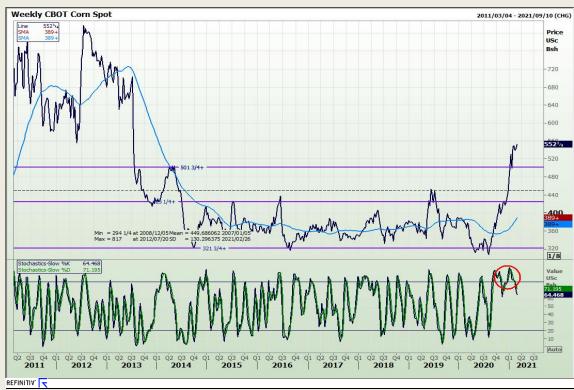

# **Technical Analysis**

Market Report: 23 February 2021

3rd Floor, AFGRI Building 12 Byls Bridge Boulevard Highveld Extension 73

## **Technical Analysis**

Market Report: 23 February 2021

3rd Floor, AFGRI Building 12 Byls Bridge Boulevard Highveld Extension 73