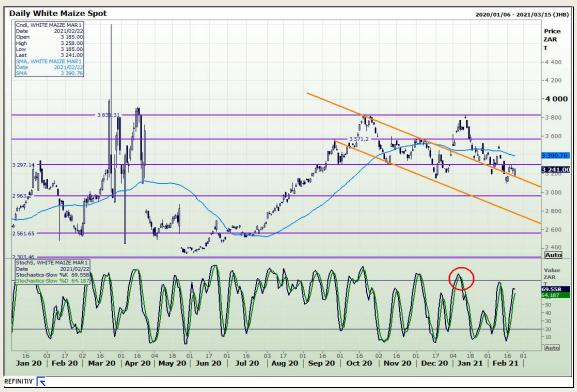

# **Technical Analysis**

South African Futures Exchange - Maize

Market Report: 23 February 2021

3rd Floor, AFGRI Building 12 Byls Bridge Boulevard Highveld Extension 73