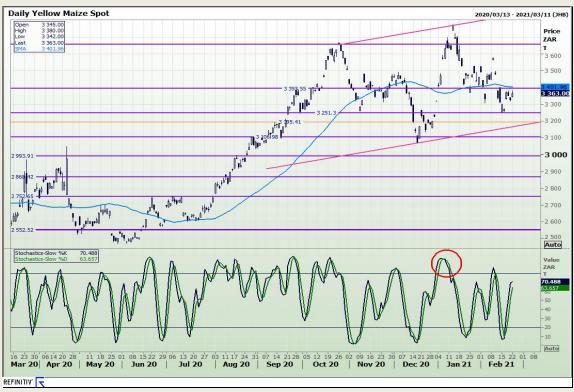

# **Technical Analysis**

South African Futures Exchange - Maize

Market Report: 23 February 2021

3rd Floor, AFGRI Building 12 Byls Bridge Boulevard Highveld Extension 73