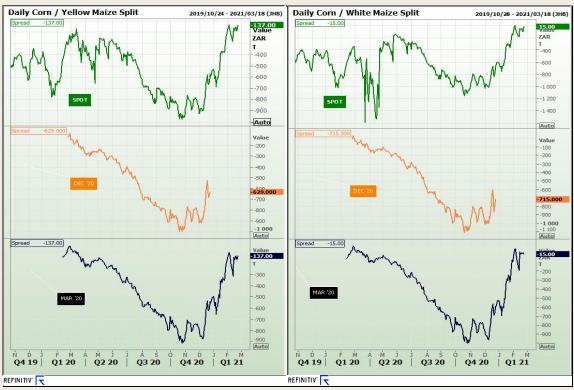

# **Technical Analysis**

South African Futures Exchange - Maize

Market Report: 23 February 2021

3rd Floor, AFGRI Building 12 Byls Bridge Boulevard Highveld Extension 73