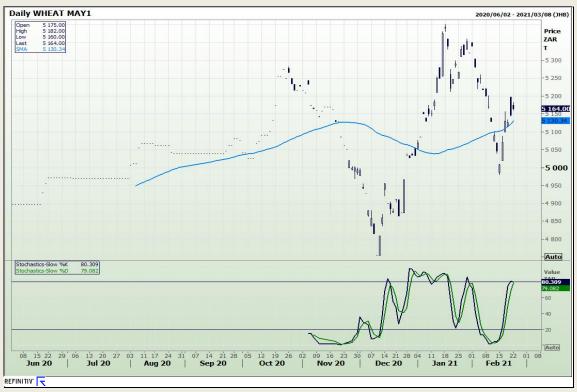

# **Technical Analysis**

South African Futures Exchange - Wheat

Market Report: 23 February 2021

3rd Floor, AFGRI Building 12 Byls Bridge Boulevard Highveld Extension 73