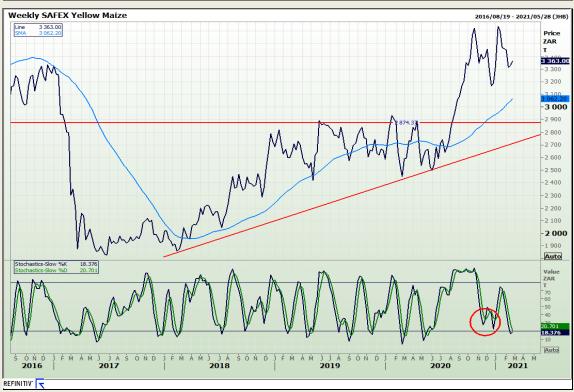

# **Technical Analysis**

South African Futures Exchange - Maize

Market Report: 23 February 2021

3rd Floor, AFGRI Building 12 Byls Bridge Boulevard Highveld Extension 73