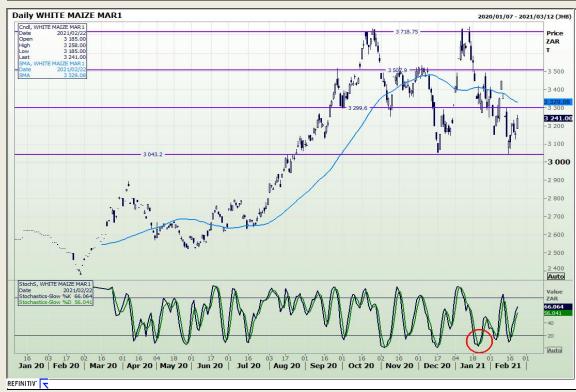

# **Technical Analysis**

South African Futures Exchange - Maize

Market Report: 23 February 2021

3rd Floor, AFGRI Building 12 Byls Bridge Boulevard Highveld Extension 73