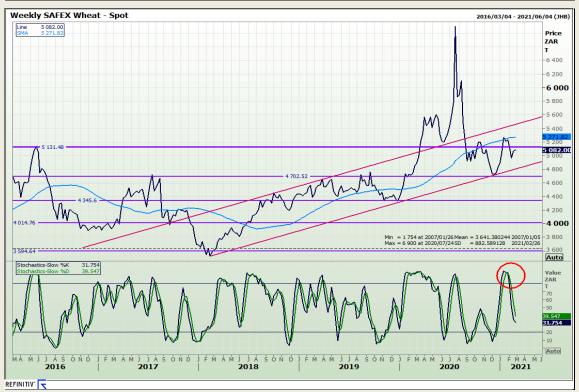

# **Technical Analysis**

South African Futures Exchange - Wheat

Market Report: 24 February 2021

3rd Floor, AFGRI Building 12 Byls Bridge Boulevard Highveld Extension 73