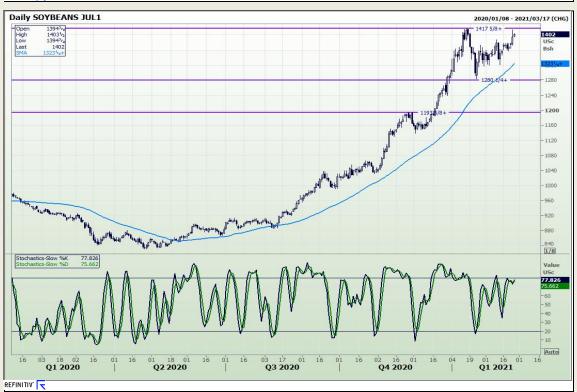

# **Technical Analysis**

**Chicago Board of Trade - Soybeans** 

Market Report: 24 February 2021

3rd Floor, AFGRI Building 12 Byls Bridge Boulevard Highveld Extension 73