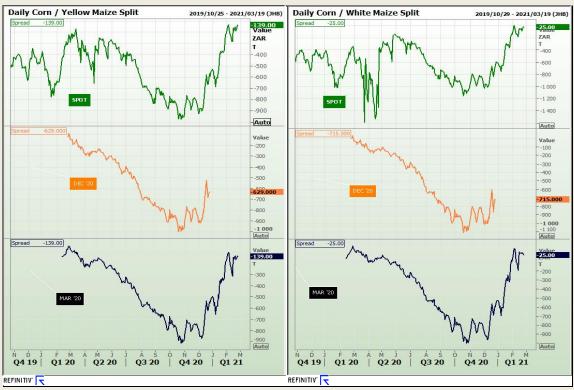

# **Technical Analysis**

South African Futures Exchange - Maize

Market Report: 24 February 2021

3rd Floor, AFGRI Building 12 Byls Bridge Boulevard Highveld Extension 73