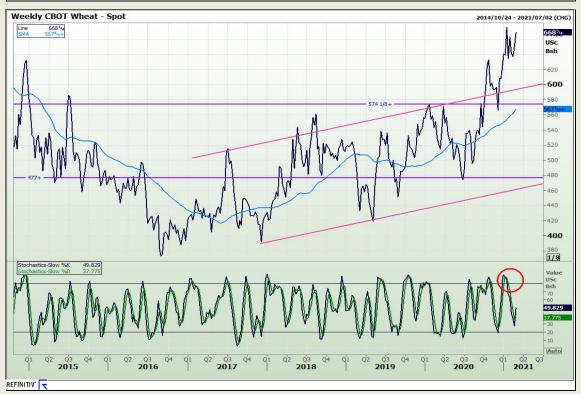

## **Technical Analysis**

Chicago Board of Trade and Kansas Board of Trade - Wheat

Market Report: 24 February 2021

3rd Floor, AFGRI Building 12 Byls Bridge Boulevard Highveld Extension 73