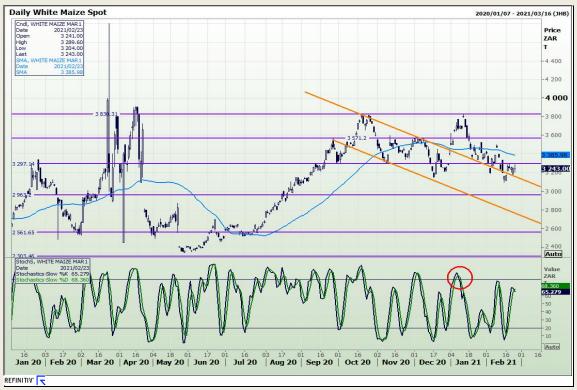

# **Technical Analysis**

South African Futures Exchange - Maize

Market Report: 24 February 2021

3rd Floor, AFGRI Building 12 Byls Bridge Boulevard Highveld Extension 73