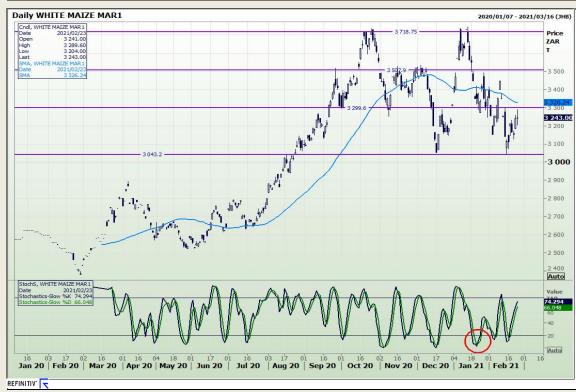

# **Technical Analysis**

South African Futures Exchange - Maize

Market Report: 24 February 2021

3rd Floor, AFGRI Building 12 Byls Bridge Boulevard Highveld Extension 73