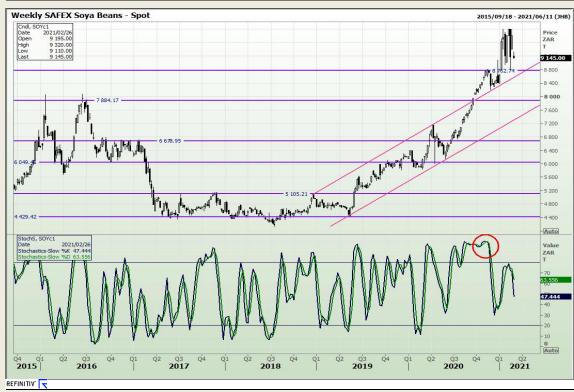

## **Technical Analysis**

**South African Futures Exchange - Soybeans** 

Market Report: 24 February 2021

3rd Floor, AFGRI Building 12 Byls Bridge Boulevard Highveld Extension 73