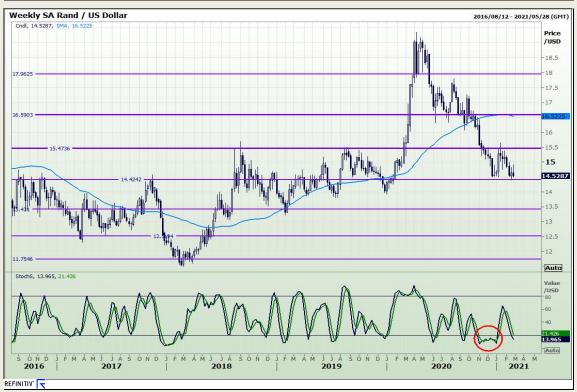

# **Technical Report** 24 February 2021



Market Report: 24 February 2021

3rd Floor, AFGRI Building 12 Byls Bridge Boulevard Highveld Extension 73

# **Technical Analysis**







Market Report: 24 February 2021

3rd Floor, AFGRI Building 12 Byls Bridge Boulevard Highveld Extension 73

## **Technical Analysis**







Market Report: 24 February 2021

3rd Floor, AFGRI Building 12 Byls Bridge Boulevard Highveld Extension 73

# **Technical Analysis**







Market Report: 24 February 2021

3rd Floor, AFGRI Building 12 Byls Bridge Boulevard Highveld Extension 73

# **Technical Analysis**

South African Futures Exchange - Maize







Market Report: 24 February 2021

3rd Floor, AFGRI Building 12 Byls Bridge Boulevard Highveld Extension 73

# **Technical Analysis**







Market Report: 24 February 2021

3rd Floor, AFGRI Building 12 Byls Bridge Boulevard Highveld Extension 73

# **Technical Analysis**

South African Futures Exchange - Maize





Market Report: 24 Febr