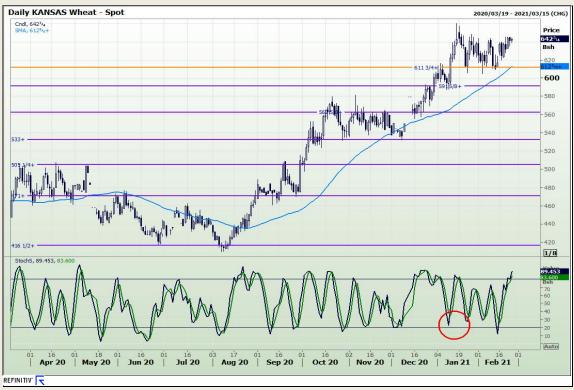

## **Technical Analysis**

Chicago Board of Trade and Kansas Board of Trade - Wheat

Market Report: 24 February 2021

3rd Floor, AFGRI Building 12 Byls Bridge Boulevard Highveld Extension 73