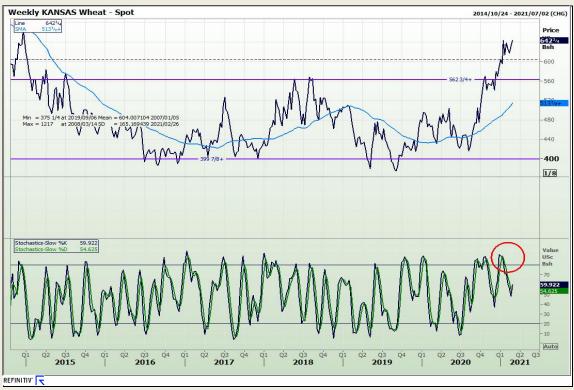

## **Technical Analysis**

Chicago Board of Trade and Kansas Board of Trade - Wheat

Market Report: 24 February 2021

3rd Floor, AFGRI Building 12 Byls Bridge Boulevard Highveld Extension 73