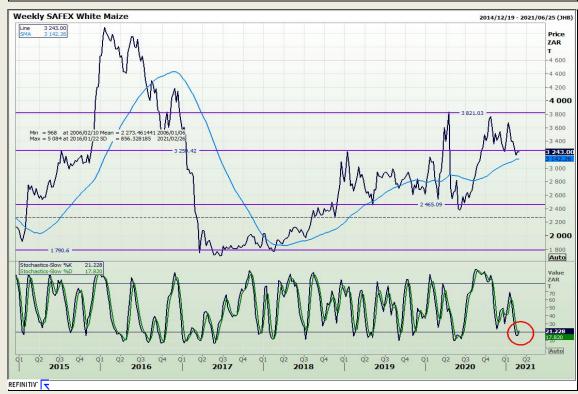

# **Technical Analysis**

South African Futures Exchange - Maize

Market Report: 24 February 2021

3rd Floor, AFGRI Building 12 Byls Bridge Boulevard Highveld Extension 73