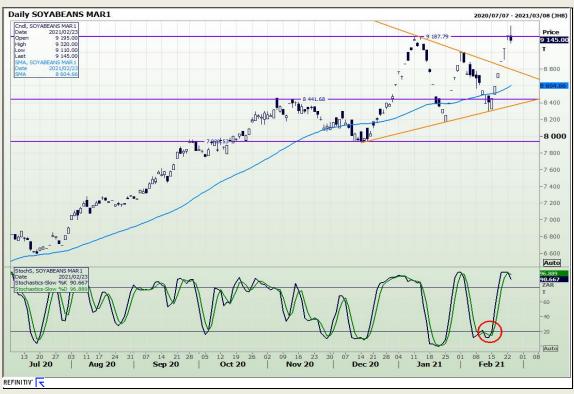

## **Technical Analysis**

**South African Futures Exchange - Soybeans** 

Market Report: 24 February 2021

3rd Floor, AFGRI Building 12 Byls Bridge Boulevard Highveld Extension 73