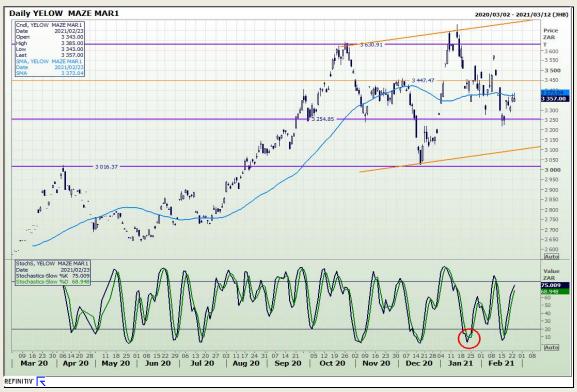

# **Technical Analysis**

South African Futures Exchange - Maize

Market Report: 24 February 2021

3rd Floor, AFGRI Building 12 Byls Bridge Boulevard Highveld Extension 73