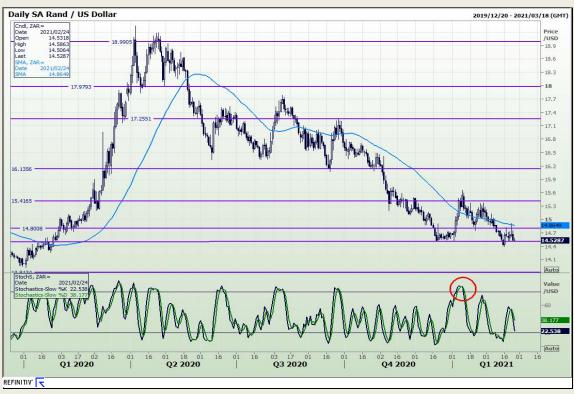

# **Technical Report** 24 February 2021



Market Report: 24 February 2021

3rd Floor, AFGRI Building 12 Byls Bridge Boulevard Highveld Extension 73

# **Technical Analysis**







Market Report: 24 February 2021

3rd Floor, AFGRI Building 12 Byls Bridge Boulevard Highveld Extension 73

## **Technical Analysis**







Market Report: 24 February 2021

3rd Floor, AFGRI Building 12 Byls Bridge Boulevard Highveld Extension 73

# **Technical Analysis**







Market Report: 24 February 2021

3rd Floor, AFGRI Building 12 Byls Bridge Boulevard Highveld Extension 73

# **Technical Analysis**

South African Futures Exchange - Maize







Market Report: 24 February 2021

3rd Floor, AFGRI Building 12 Byls Bridge Boulevard Highveld Extension 73

# **Technical Analysis**







Market Report: 24 February 2021

3rd Floor, AFGRI Building 12 Byls Bridge Boulevard Highveld Extension 73

# **Technical Analysis**

South African Futures Exchange - Maize





Market Report: 24 Februa