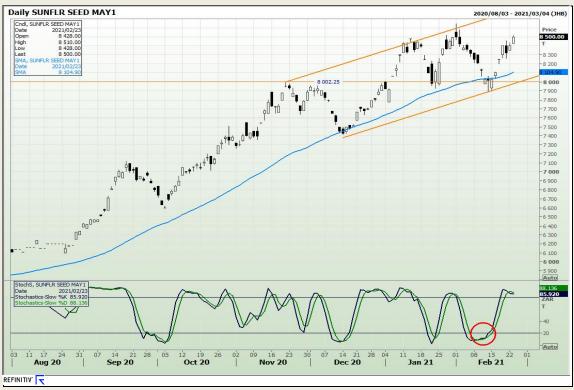

nical Analysis**

South African Futures Exchange - Wheat





Market Report: 24 February 2021

3rd Floor, AFGRI Building 12 Byls Bridge Boulevard Highveld Extension 73

## **Technical Analysis**

Chicago Board of Trade and Kansas Board of Trade - Wheat





Market Report: 24 February 2021

3rd Floor, AFGRI Building 12 Byls Bridge Boulevard Highveld Extension 73

# **Technical Analysis**

**Chicago Board of Trade - Soybeans** 





Market Report: 24 February 2021

3rd Floor, AFGRI Building 12 Byls Bridge Boulevard Highveld Extension 73

## **Technical Analysis**

**South African Futures Exchange - Soybeans** 





Market Report: 24 February 2021

3rd Floor, AFGRI Building 12 Byls Bridge Boulevard Highveld Extension 73

# **Technical Analysis**

South African Futures Exchange - Sunflower