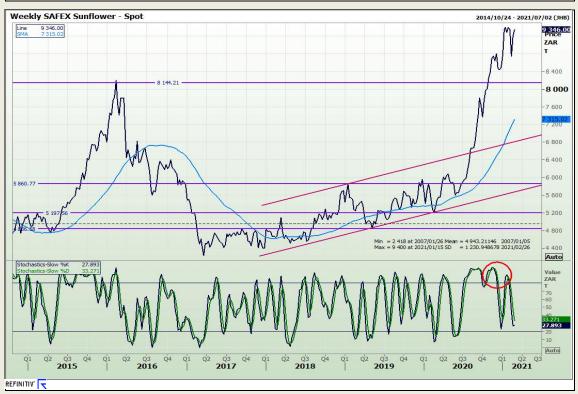

chnical Analysis**

South African Futures Exchange - Wheat





Market Report: 24 February 2021

3rd Floor, AFGRI Building 12 Byls Bridge Boulevard Highveld Extension 73

## **Technical Analysis**

Chicago Board of Trade and Kansas Board of Trade - Wheat





Market Report: 24 February 2021

3rd Floor, AFGRI Building 12 Byls Bridge Boulevard Highveld Extension 73

# **Technical Analysis**

**Chicago Board of Trade - Soybeans** 





Market Report: 24 February 2021

3rd Floor, AFGRI Building 12 Byls Bridge Boulevard Highveld Extension 73

## **Technical Analysis**

**South African Futures Exchange - Soybeans** 





Market Report: 24 February 2021

3rd Floor, AFGRI Building 12 Byls Bridge Boulevard Highveld Extension 73

# **Technical Analysis**

South African Futures Exchange - Sunflower