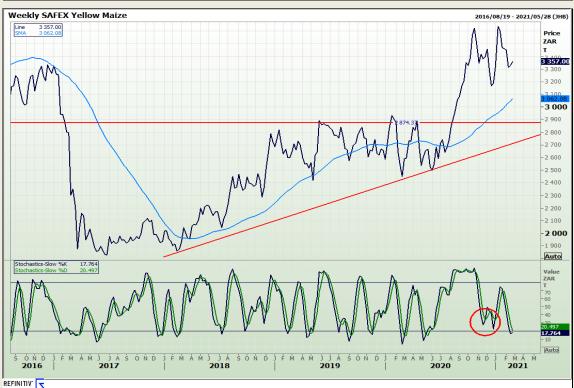

# **Technical Analysis**

South African Futures Exchange - Maize

Market Report: 24 February 2021

3rd Floor, AFGRI Building 12 Byls Bridge Boulevard Highveld Extension 73