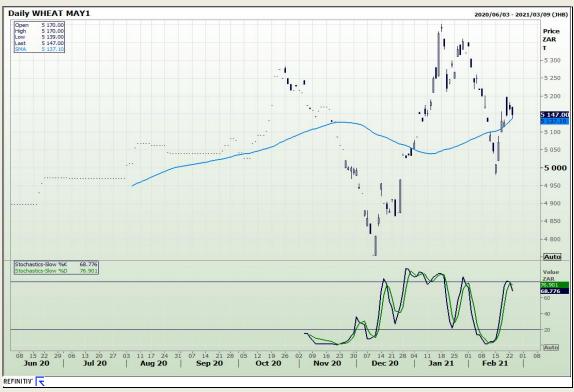

# **Technical Analysis**

South African Futures Exchange - Wheat

Market Report: 24 February 2021

3rd Floor, AFGRI Building 12 Byls Bridge Boulevard Highveld Extension 73