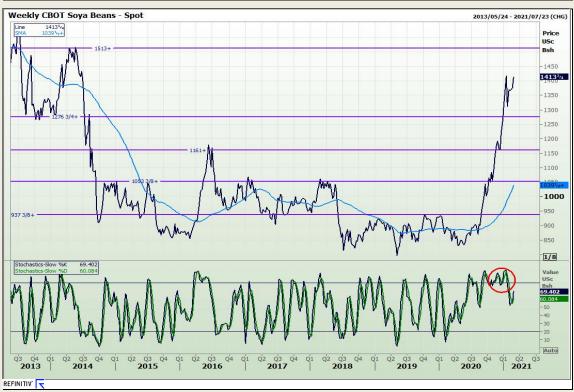

# **Technical Analysis**

**Chicago Board of Trade - Soybeans** 

Market Report: 24 February 2021

3rd Floor, AFGRI Building 12 Byls Bridge Boulevard Highveld Extension 73