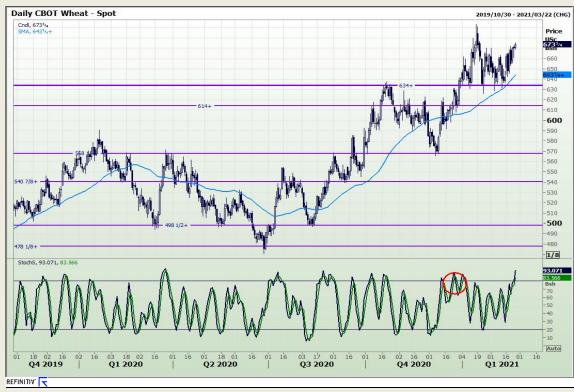

## **Technical Analysis**

Chicago Board of Trade and Kansas Board of Trade - Wheat

Market Report: 24 February 2021

3rd Floor, AFGRI Building 12 Byls Bridge Boulevard Highveld Extension 73