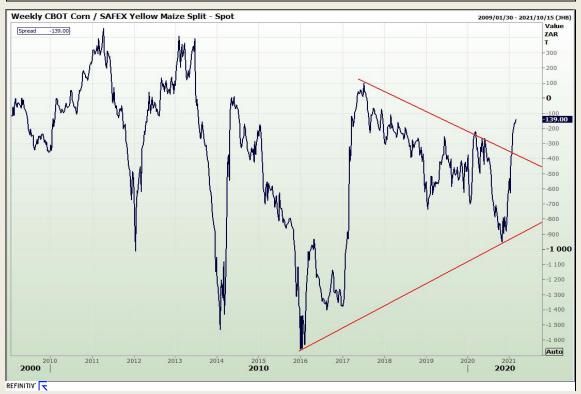

# **Technical Analysis**

South African Futures Exchange - Maize

Market Report: 24 February 2021

3rd Floor, AFGRI Building 12 Byls Bridge Boulevard Highveld Extension 73