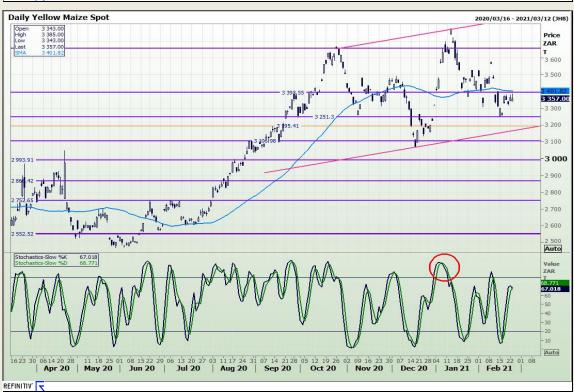

# **Technical Analysis**

South African Futures Exchange - Maize

Market Report: 24 February 2021

3rd Floor, AFGRI Building 12 Byls Bridge Boulevard Highveld Extension 73