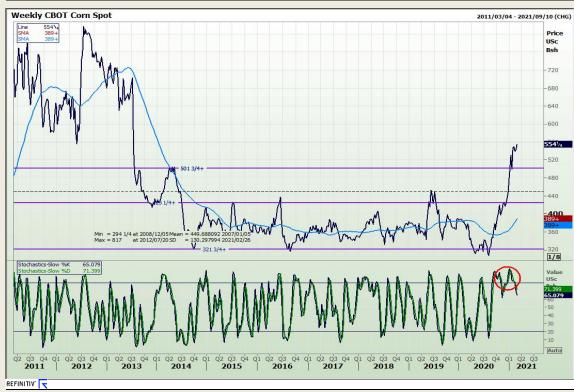

# **Technical Analysis**

South African Futures Exchange - Maize

Market Report: 24 February 2021

3rd Floor, AFGRI Building 12 Byls Bridge Boulevard Highveld Extension 73