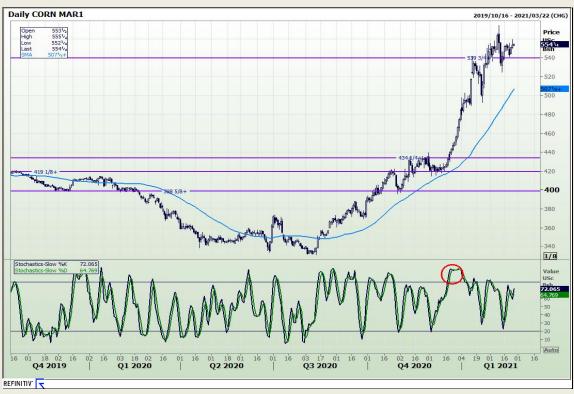

# **Technical Analysis**

South African Futures Exchange - Maize

Market Report: 24 February 2021

3rd Floor, AFGRI Building 12 Byls Bridge Boulevard Highveld Extension 73