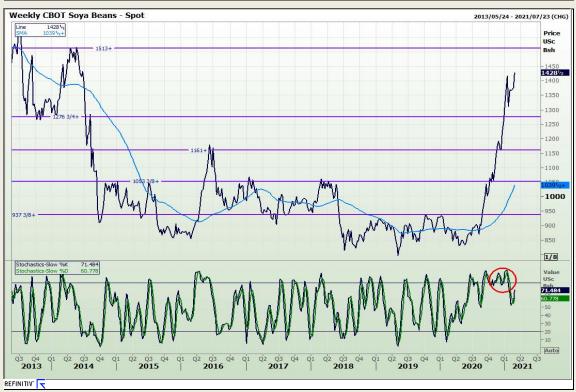

# **Technical Analysis**

Chicago Board of Trade - Soybeans

Market Report: 25 February 2021

3rd Floor, AFGRI Building 12 Byls Bridge Boulevard Highveld Extension 73