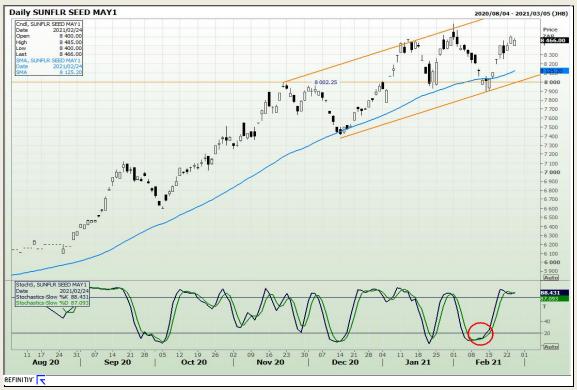

**Technical Analysis**

South African Futures Exchange - Wheat





Market Report: 25 February 2021

3rd Floor, AFGRI Building 12 Byls Bridge Boulevard Highveld Extension 73

## **Technical Analysis**

Chicago Board of Trade and Kansas Board of Trade - Wheat





Market Report: 25 February 2021

3rd Floor, AFGRI Building 12 Byls Bridge Boulevard Highveld Extension 73

# **Technical Analysis**

Chicago Board of Trade - Soybeans





Market Report: 25 February 2021

3rd Floor, AFGRI Building 12 Byls Bridge Boulevard Highveld Extension 73

# **Technical Analysis**

**South African Futures Exchange - Soybeans** 





Market Report: 25 February 2021

3rd Floor, AFGRI Building 12 Byls Bridge Boulevard Highveld Extension 73

# **Technical Analysis**

South African Futures Exchange - Sunflower