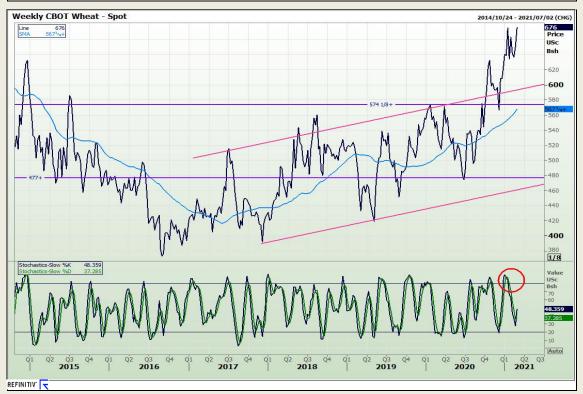

## **Technical Analysis**

Chicago Board of Trade and Kansas Board of Trade - Wheat

Market Report: 25 February 2021

3rd Floor, AFGRI Building 12 Byls Bridge Boulevard Highveld Extension 73