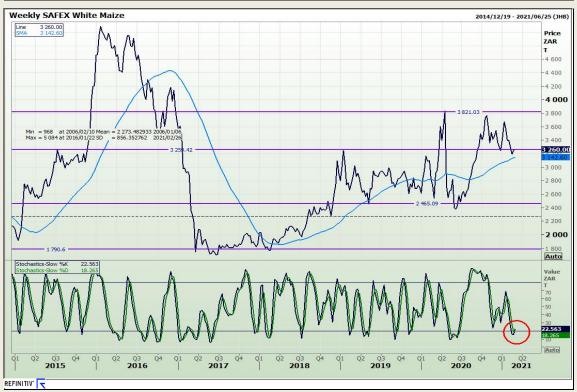

# **Technical Analysis**

South African Futures Exchange - Maize

Market Report: 25 February 2021

3rd Floor, AFGRI Building 12 Byls Bridge Boulevard Highveld Extension 73