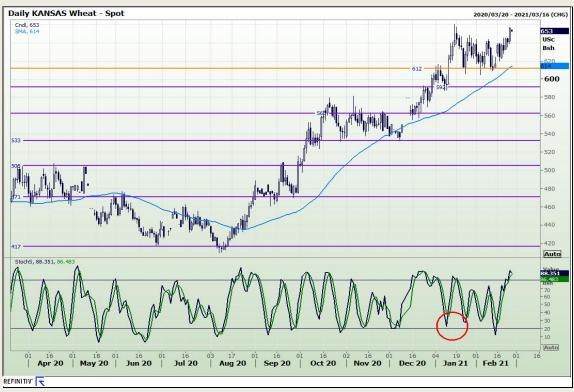

## **Technical Analysis**

Chicago Board of Trade and Kansas Board of Trade - Wheat

Market Report: 25 February 2021

3rd Floor, AFGRI Building 12 Byls Bridge Boulevard Highveld Extension 73