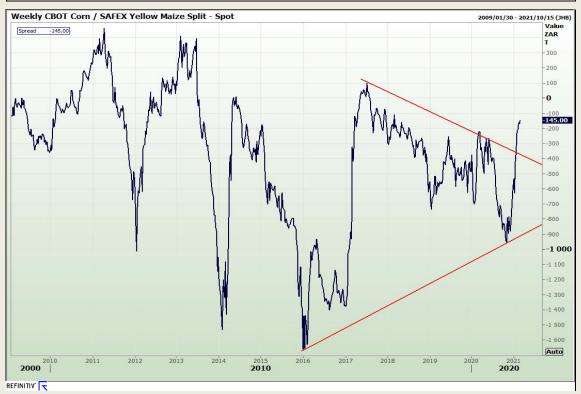

# **Technical Analysis**

South African Futures Exchange - Maize

Market Report: 25 February 2021

3rd Floor, AFGRI Building 12 Byls Bridge Boulevard Highveld Extension 73