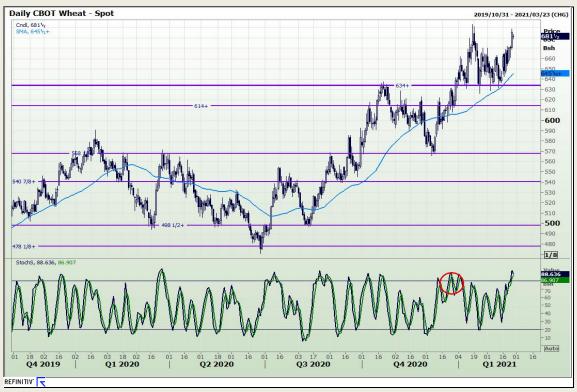

## **Technical Analysis**

Chicago Board of Trade and Kansas Board of Trade - Wheat

Market Report: 25 February 2021

3rd Floor, AFGRI Building 12 Byls Bridge Boulevard Highveld Extension 73