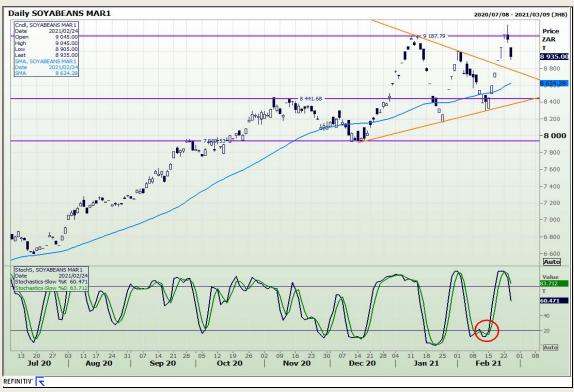

# **Technical Analysis**

**South African Futures Exchange - Soybeans** 

Market Report: 25 February 2021

3rd Floor, AFGRI Building 12 Byls Bridge Boulevard Highveld Extension 73