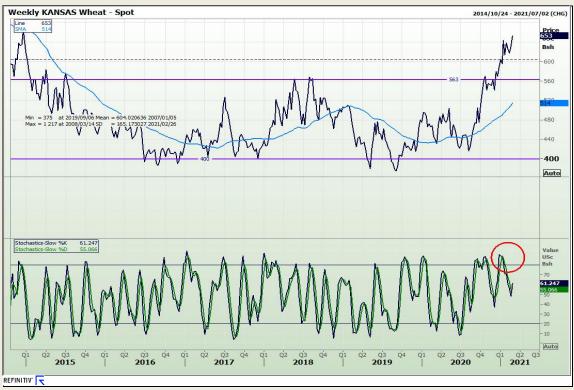

## **Technical Analysis**

Chicago Board of Trade and Kansas Board of Trade - Wheat

Market Report: 25 February 2021

3rd Floor, AFGRI Building 12 Byls Bridge Boulevard Highveld Extension 73