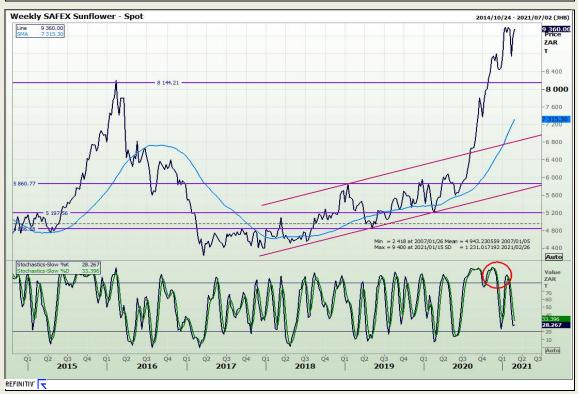

# **Technical Analysis**

South African Futures Exchange - Wheat





Market Report: 25 February 2021

3rd Floor, AFGRI Building 12 Byls Bridge Boulevard Highveld Extension 73

## **Technical Analysis**

Chicago Board of Trade and Kansas Board of Trade - Wheat





Market Report: 25 February 2021

3rd Floor, AFGRI Building 12 Byls Bridge Boulevard Highveld Extension 73

# **Technical Analysis**

Chicago Board of Trade - Soybeans





Market Report: 25 February 2021

3rd Floor, AFGRI Building 12 Byls Bridge Boulevard Highveld Extension 73

# **Technical Analysis**

**South African Futures Exchange - Soybeans** 





Market Report: 25 February 2021

3rd Floor, AFGRI Building 12 Byls Bridge Boulevard Highveld Extension 73

# **Technical Analysis**

South African Futures Exchange - Sunflower