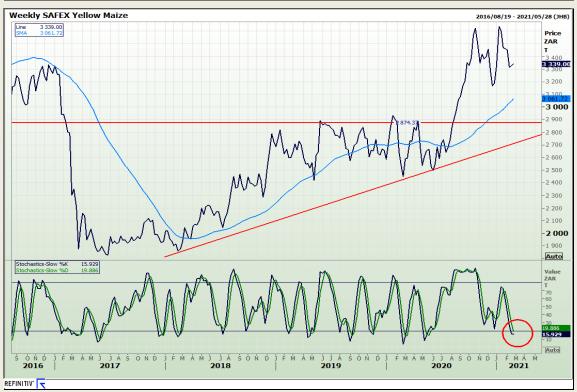

# **Technical Analysis**

South African Futures Exchange - Maize

Market Report: 25 February 2021

3rd Floor, AFGRI Building 12 Byls Bridge Boulevard Highveld Extension 73