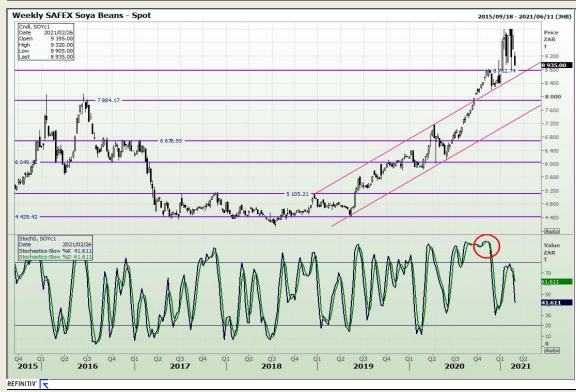

# **Technical Analysis**

**South African Futures Exchange - Soybeans** 

Market Report: 25 February 2021

3rd Floor, AFGRI Building 12 Byls Bridge Boulevard Highveld Extension 73