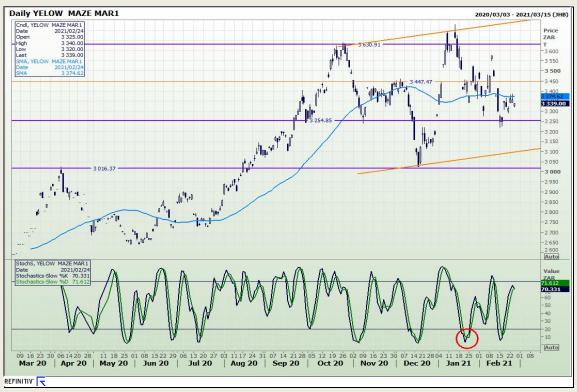

# **Technical Analysis**

South African Futures Exchange - Maize

Market Report: 25 February 2021

3rd Floor, AFGRI Building 12 Byls Bridge Boulevard Highveld Extension 73