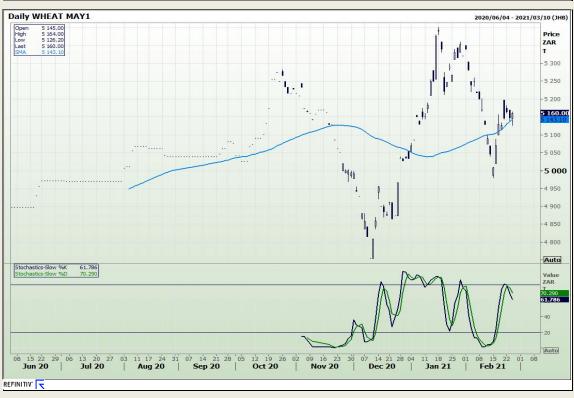

# **Technical Analysis**

South African Futures Exchange - Wheat

Market Report: 25 February 2021

3rd Floor, AFGRI Building 12 Byls Bridge Boulevard Highveld Extension 73