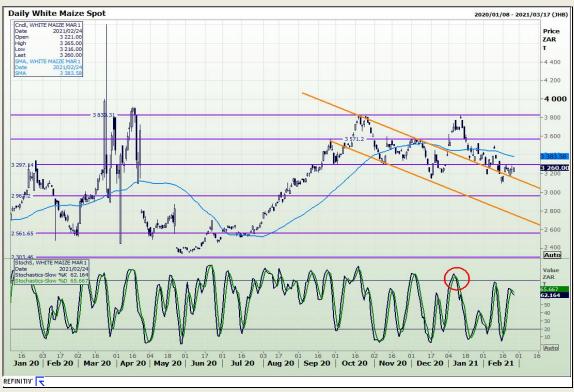

# **Technical Analysis**

South African Futures Exchange - Maize

Market Report: 25 February 2021

3rd Floor, AFGRI Building 12 Byls Bridge Boulevard Highveld Extension 73