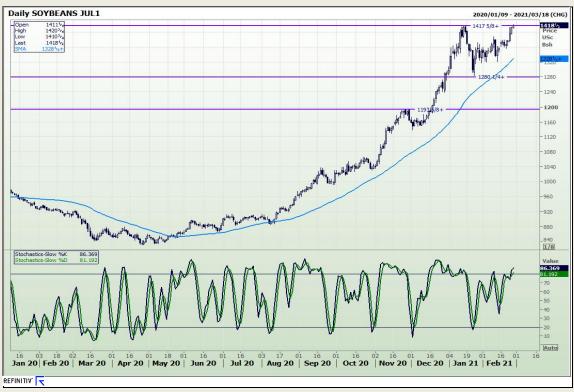

# **Technical Analysis**

Chicago Board of Trade - Soybeans

Market Report: 25 February 2021

3rd Floor, AFGRI Building 12 Byls Bridge Boulevard Highveld Extension 73