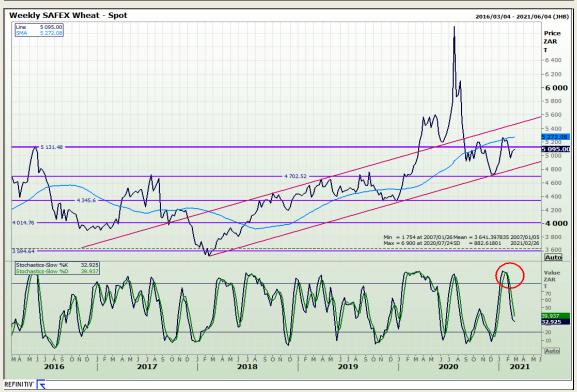

# **Technical Analysis**

South African Futures Exchange - Wheat

Market Report: 25 February 2021

3rd Floor, AFGRI Building 12 Byls Bridge Boulevard Highveld Extension 73