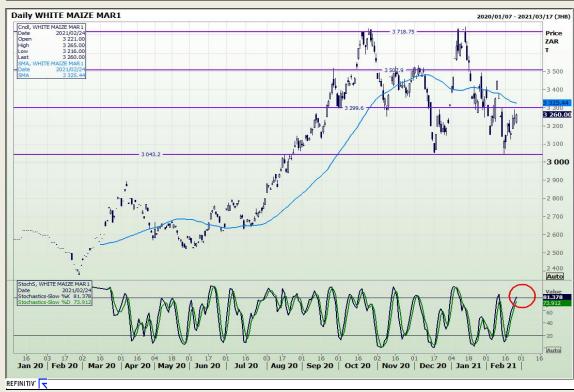

# **Technical Analysis**

South African Futures Exchange - Maize

Market Report: 25 February 2021

3rd Floor, AFGRI Building 12 Byls Bridge Boulevard Highveld Extension 73