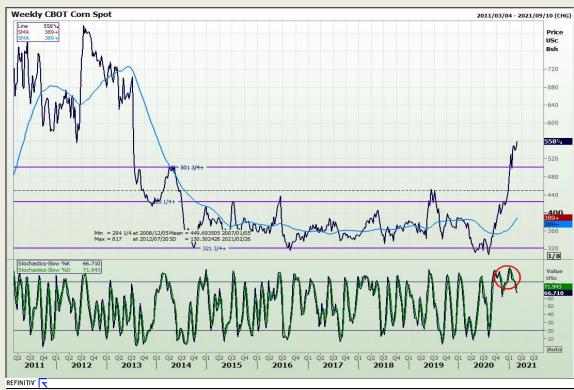

# **Technical Analysis**

Market Report: 25 February 2021

3rd Floor, AFGRI Building 12 Byls Bridge Boulevard Highveld Extension 73

## **Technical Analysis**

Market Report: 25 February 2021

3rd Floor, AFGRI Building 12 Byls Bridge Boulevard Highveld Extension 73