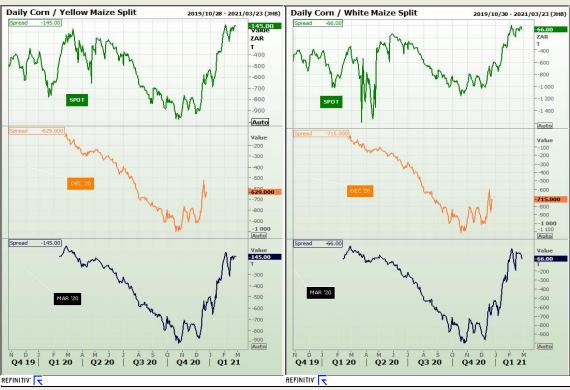

# **Technical Analysis**

South African Futures Exchange - Maize

Market Report: 25 February 2021

3rd Floor, AFGRI Building 12 Byls Bridge Boulevard Highveld Extension 73