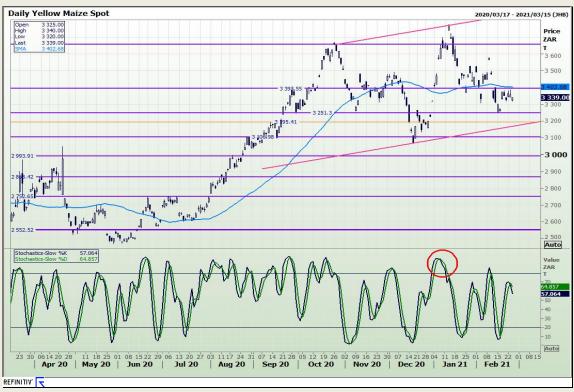

# **Technical Analysis**

South African Futures Exchange - Maize

Market Report: 25 February 2021

3rd Floor, AFGRI Building 12 Byls Bridge Boulevard Highveld Extension 73