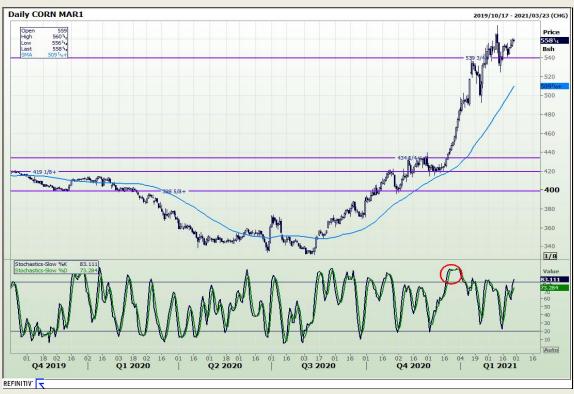

# **Technical Analysis**

Market Report: 25 February 2021

3rd Floor, AFGRI Building 12 Byls Bridge Boulevard Highveld Extension 73

## **Technical Analysis**

Market Report: 25 February 2021

3rd Floor, AFGRI Building 12 Byls Bridge Boulevard Highveld Extension 73