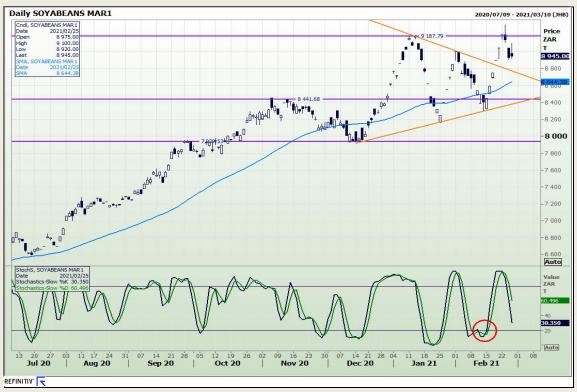

# **Technical Analysis**

**South African Futures Exchange - Soybeans** 

Market Report: 26 February 2021

3rd Floor, AFGRI Building 12 Byls Bridge Boulevard Highveld Extension 73