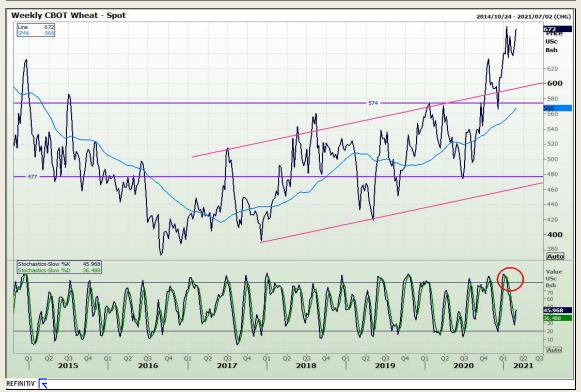

## **Technical Analysis**

Chicago Board of Trade and Kansas Board of Trade - Wheat

Market Report: 26 February 2021

3rd Floor, AFGRI Building 12 Byls Bridge Boulevard Highveld Extension 73