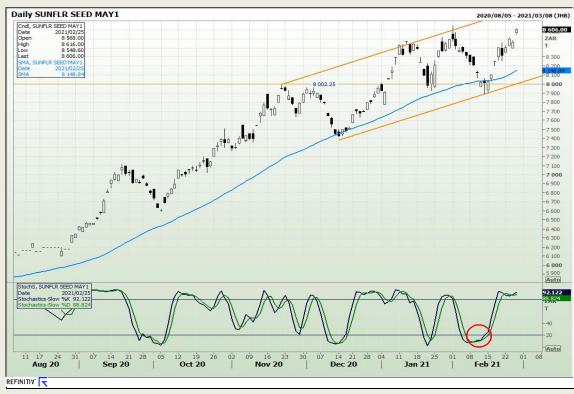

*Technical Analysis**

South African Futures Exchange - Wheat





Market Report: 26 February 2021

3rd Floor, AFGRI Building 12 Byls Bridge Boulevard Highveld Extension 73

## **Technical Analysis**

Chicago Board of Trade and Kansas Board of Trade - Wheat





Market Report: 26 February 2021

3rd Floor, AFGRI Building 12 Byls Bridge Boulevard Highveld Extension 73

## **Technical Analysis**

Chicago Board of Trade - Soybeans





Market Report: 26 February 2021

3rd Floor, AFGRI Building 12 Byls Bridge Boulevard Highveld Extension 73

# **Technical Analysis**

**South African Futures Exchange - Soybeans** 





Market Report: 26 February 2021

3rd Floor, AFGRI Building 12 Byls Bridge Boulevard Highveld Extension 73

# **Technical Analysis**

South African Futures Exchange - Sunflower