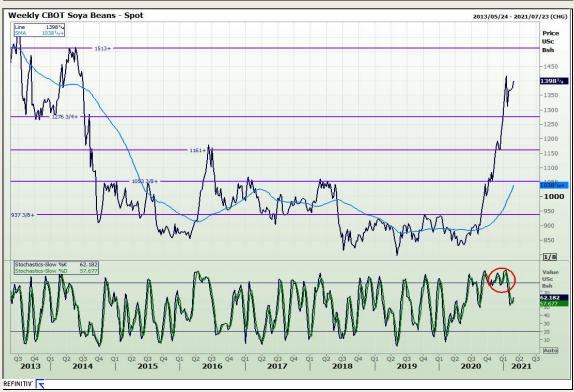

## **Technical Analysis**

Chicago Board of Trade - Soybeans

Market Report: 26 February 2021

3rd Floor, AFGRI Building 12 Byls Bridge Boulevard Highveld Extension 73