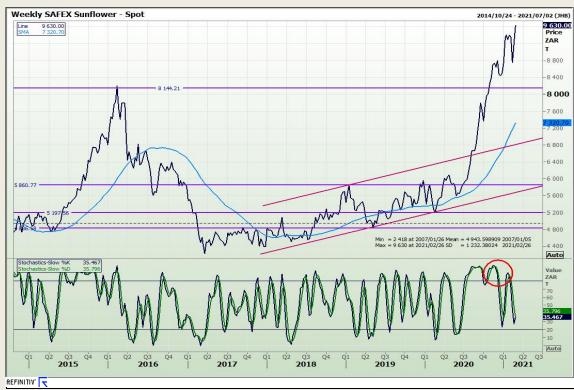

**Technical Analysis**

South African Futures Exchange - Wheat





Market Report: 26 February 2021

3rd Floor, AFGRI Building 12 Byls Bridge Boulevard Highveld Extension 73

## **Technical Analysis**

Chicago Board of Trade and Kansas Board of Trade - Wheat





Market Report: 26 February 2021

3rd Floor, AFGRI Building 12 Byls Bridge Boulevard Highveld Extension 73

## **Technical Analysis**

Chicago Board of Trade - Soybeans





Market Report: 26 February 2021

3rd Floor, AFGRI Building 12 Byls Bridge Boulevard Highveld Extension 73

# **Technical Analysis**

**South African Futures Exchange - Soybeans** 





Market Report: 26 February 2021

3rd Floor, AFGRI Building 12 Byls Bridge Boulevard Highveld Extension 73

# **Technical Analysis**

South African Futures Exchange - Sunflower