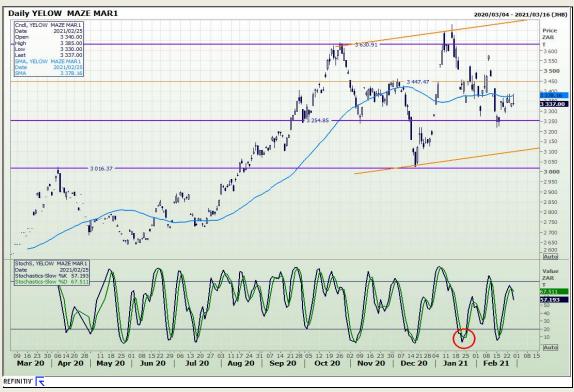

# **Technical Analysis**

South African Futures Exchange - Maize

Market Report: 26 February 2021

3rd Floor, AFGRI Building 12 Byls Bridge Boulevard Highveld Extension 73

## **Technical Analysis**

South African Futures Exchange - Maize

Market Report: 26 February 2021

3rd Floor, AFGRI Building 12 Byls Bridge Boulevard Highveld Extension 73