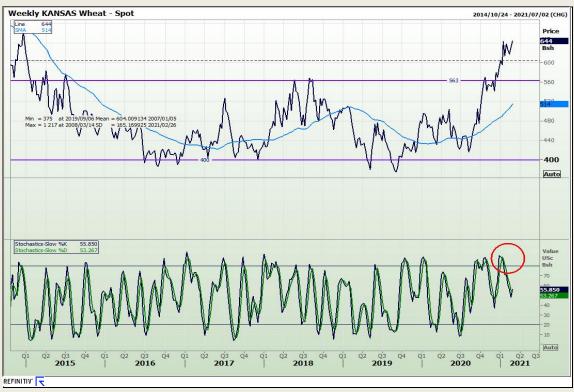

## **Technical Analysis**

Chicago Board of Trade and Kansas Board of Trade - Wheat

Market Report: 26 February 2021

3rd Floor, AFGRI Building 12 Byls Bridge Boulevard Highveld Extension 73