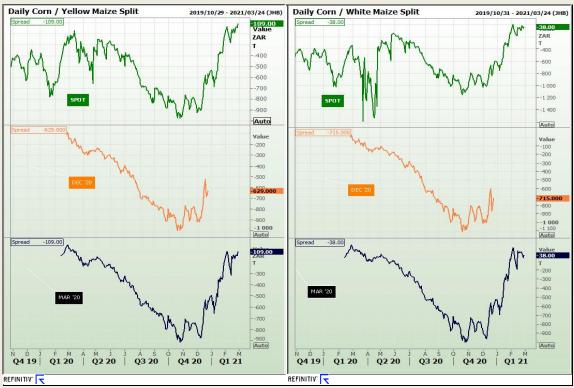

# **Technical Analysis**

South African Futures Exchange - Maize

Market Report: 26 February 2021

3rd Floor, AFGRI Building 12 Byls Bridge Boulevard Highveld Extension 73