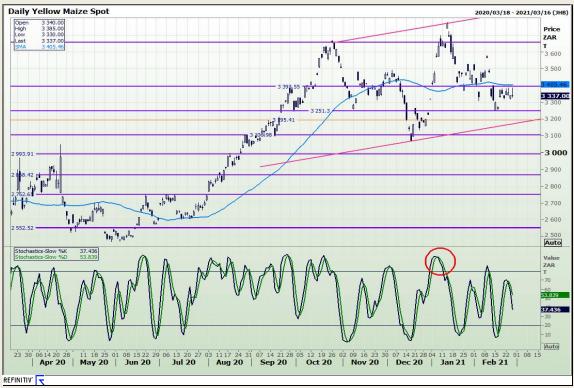

# **Technical Analysis**

South African Futures Exchange - Maize

Market Report: 26 February 2021

3rd Floor, AFGRI Building 12 Byls Bridge Boulevard Highveld Extension 73

## **Technical Analysis**

South African Futures Exchange - Maize

Market Report: 26 February 2021

3rd Floor, AFGRI Building 12 Byls Bridge Boulevard Highveld Extension 73