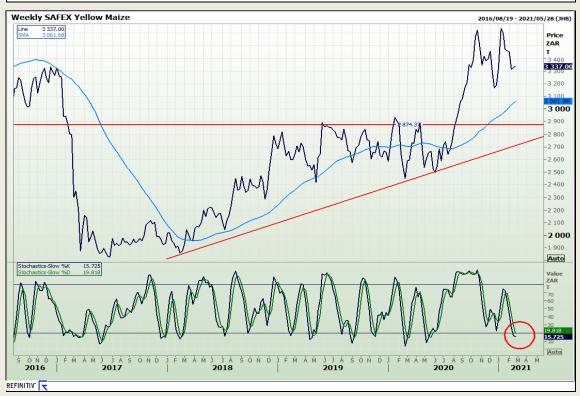

# **Technical Analysis**

South African Futures Exchange - Maize

Market Report: 26 February 2021

3rd Floor, AFGRI Building 12 Byls Bridge Boulevard Highveld Extension 73

## **Technical Analysis**

South African Futures Exchange - Maize

Market Report: 26 February 2021

3rd Floor, AFGRI Building 12 Byls Bridge Boulevard Highveld Extension 73