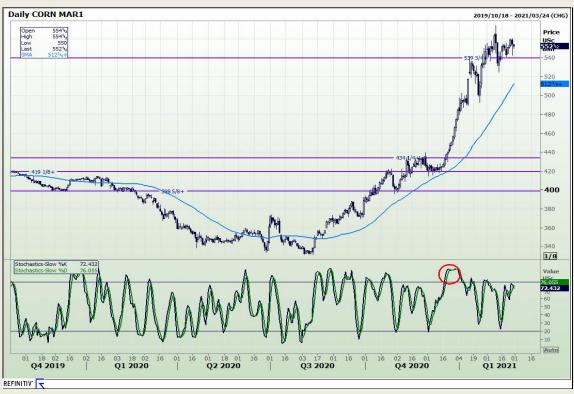

# **Technical Analysis**

Market Report: 26 February 2021

3rd Floor, AFGRI Building 12 Byls Bridge Boulevard Highveld Extension 73