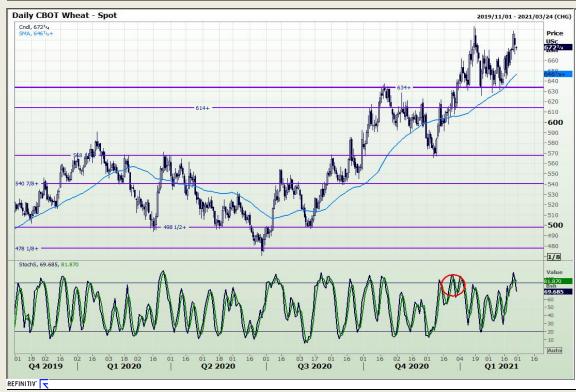

## **Technical Analysis**

Chicago Board of Trade and Kansas Board of Trade - Wheat

Market Report: 26 February 2021

3rd Floor, AFGRI Building 12 Byls Bridge Boulevard Highveld Extension 73