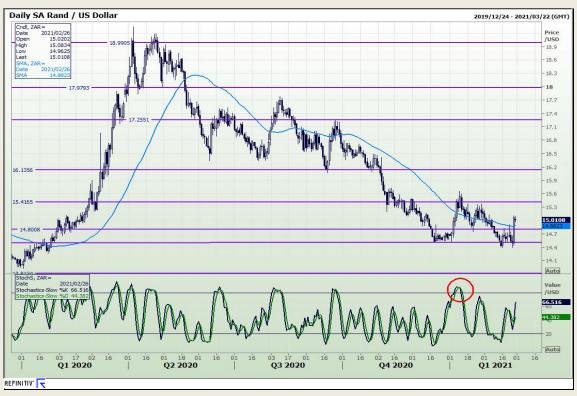

# **Technical Analysis**

Market Report: 26 February 2021

3rd Floor, AFGRI Building 12 Byls Bridge Boulevard Highveld Extension 73