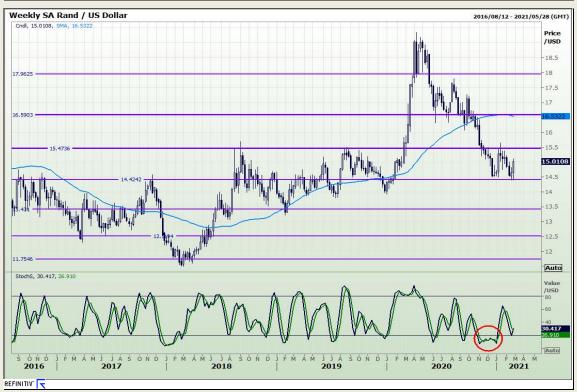

# **Technical Analysis**

Market Report: 26 February 2021

3rd Floor, AFGRI Building 12 Byls Bridge Boulevard Highveld Extension 73