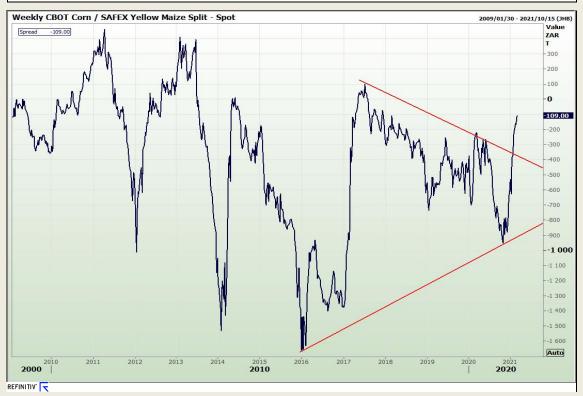

# **Technical Analysis**

South African Futures Exchange - Maize

Market Report: 26 February 2021

3rd Floor, AFGRI Building 12 Byls Bridge Boulevard Highveld Extension 73

## **Technical Analysis**

Market Report: 26 February 2021

3rd Floor, AFGRI Building 12 Byls Bridge Boulevard Highveld Extension 73

## **Technical Analysis**

South African Futures Exchange - Maize

Market Report: 26 February 2021

3rd Floor, AFGRI Building 12 Byls Bridge Boulevard Highveld Extension 73