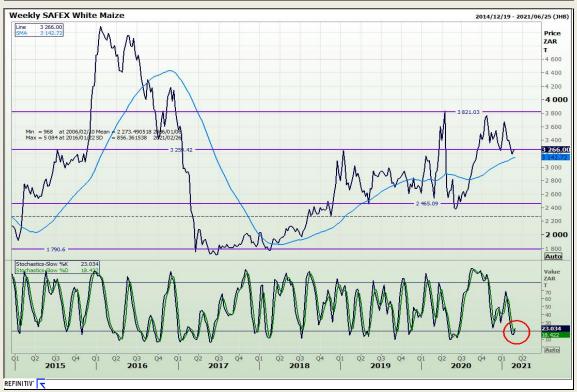

## **Technical Analysis**

South African Futures Exchange - Maize

Market Report: 26 February 2021

3rd Floor, AFGRI Building 12 Byls Bridge Boulevard Highveld Extension 73