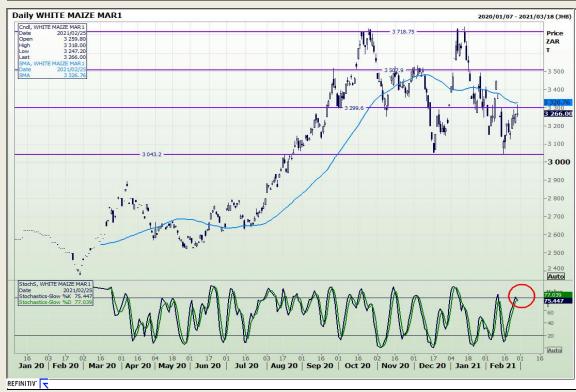

# **Technical Analysis**

South African Futures Exchange - Maize

Market Report: 26 February 2021

3rd Floor, AFGRI Building 12 Byls Bridge Boulevard Highveld Extension 73

## **Technical Analysis**

South African Futures Exchange - Maize

Market Report: 26 February 2021

3rd Floor, AFGRI Building 12 Byls Bridge Boulevard Highveld Extension 73