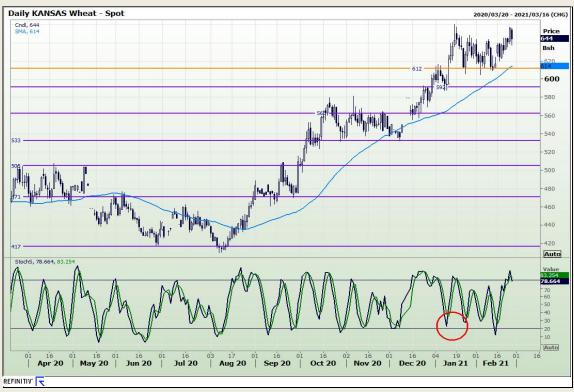

## **Technical Analysis**

Chicago Board of Trade and Kansas Board of Trade - Wheat

Market Report: 26 February 2021

3rd Floor, AFGRI Building 12 Byls Bridge Boulevard Highveld Extension 73