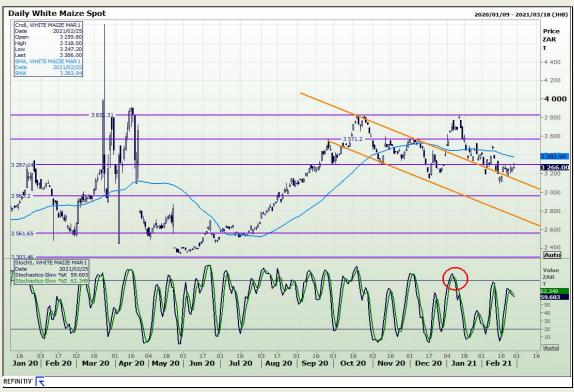

# **Technical Analysis**

South African Futures Exchange - Maize

Market Report: 26 February 2021

3rd Floor, AFGRI Building 12 Byls Bridge Boulevard Highveld Extension 73

## **Technical Analysis**

South African Futures Exchange - Maize

Market Report: 26 February 2021

3rd Floor, AFGRI Building 12 Byls Bridge Boulevard Highveld Extension 73