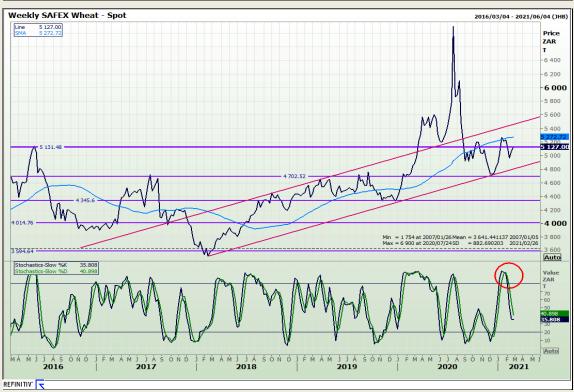

# **Technical Analysis**

South African Futures Exchange - Wheat

Market Report: 26 February 2021

3rd Floor, AFGRI Building 12 Byls Bridge Boulevard Highveld Extension 73