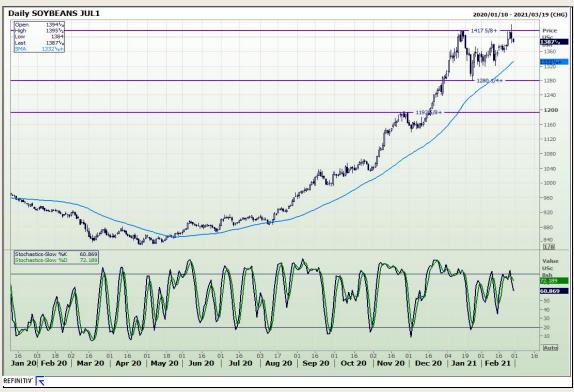

## **Technical Analysis**

Chicago Board of Trade - Soybeans

Market Report: 26 February 2021

3rd Floor, AFGRI Building 12 Byls Bridge Boulevard Highveld Extension 73