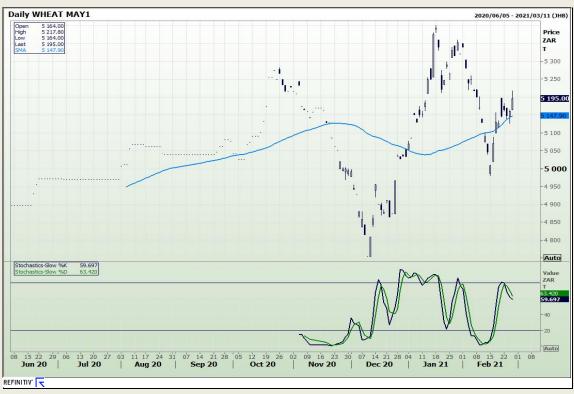

# **Technical Analysis**

South African Futures Exchange - Wheat

Market Report: 26 February 2021

3rd Floor, AFGRI Building 12 Byls Bridge Boulevard Highveld Extension 73