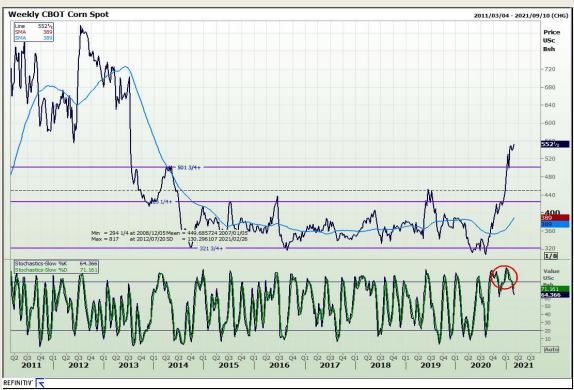

# **Technical Analysis**

Market Report: 26 February 2021

3rd Floor, AFGRI Building 12 Byls Bridge Boulevard Highveld Extension 73