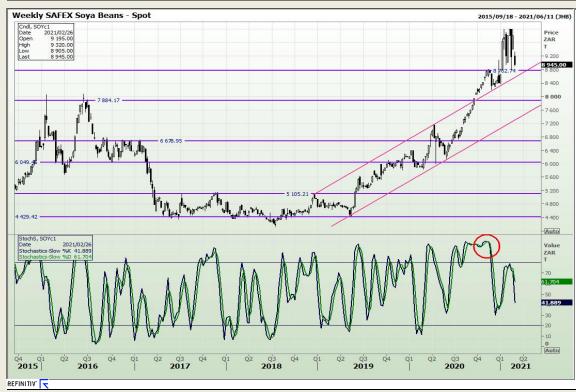

# **Technical Analysis**

**South African Futures Exchange - Soybeans** 

Market Report: 26 February 2021

3rd Floor, AFGRI Building 12 Byls Bridge Boulevard Highveld Extension 73