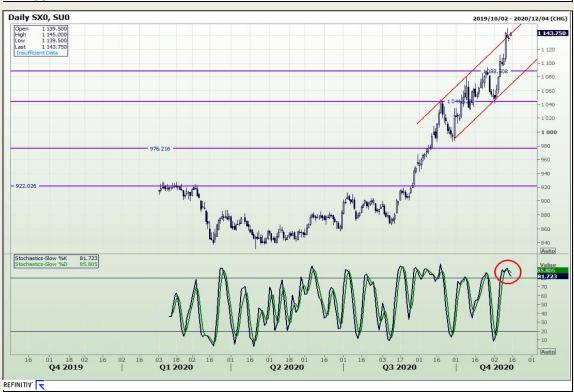

# **Technical Analysis**

**Chicago Board of Trade - Soybeans** 

Market Report: 03 February 2021

3rd Floor, AFGRI Building 12 Byls Bridge Boulevard Highveld Extension 73