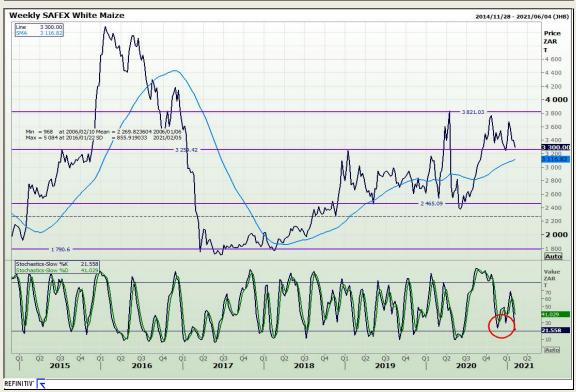

# **Technical Analysis**

South African Futures Exchange - Maize

Market Report: 03 February 2021

3rd Floor, AFGRI Building 12 Byls Bridge Boulevard Highveld Extension 73

## **Technical Analysis**

South African Futures Exchange - Maize

Market Report: 03 February 2021

3rd Floor, AFGRI Building 12 Byls Bridge Boulevard Highveld Extension 73