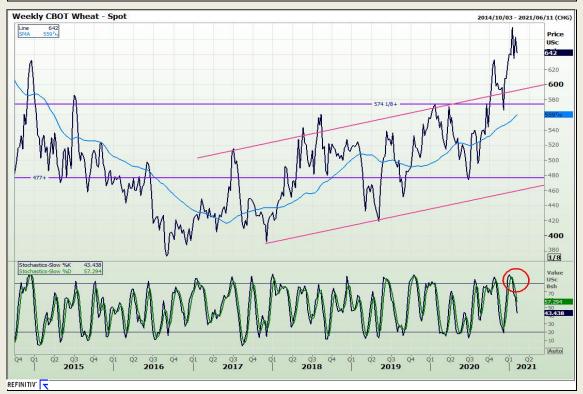

# **Technical Analysis**

Chicago Board of Trade and Kansas Board of Trade - Wheat

Market Report: 03 February 2021

3rd Floor, AFGRI Building 12 Byls Bridge Boulevard Highveld Extension 73