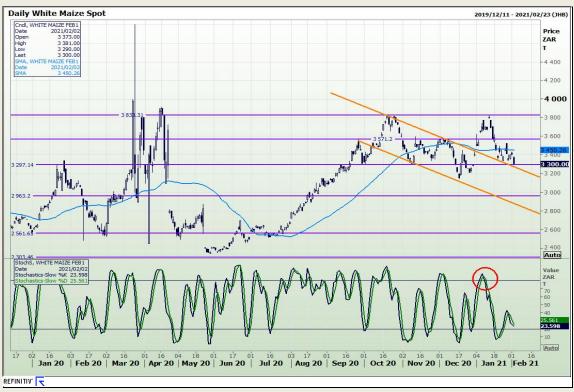

# **Technical Analysis**

South African Futures Exchange - Maize

Market Report: 03 February 2021

3rd Floor, AFGRI Building 12 Byls Bridge Boulevard Highveld Extension 73

## **Technical Analysis**

South African Futures Exchange - Maize

Market Report: 03 February 2021

3rd Floor, AFGRI Building 12 Byls Bridge Boulevard Highveld Extension 73