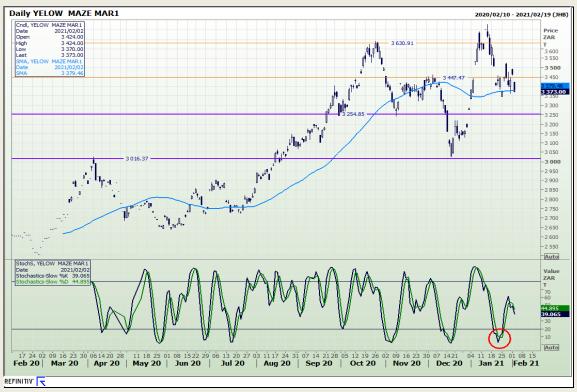

## **Technical Analysis**

South African Futures Exchange - Maize

Market Report: 03 February 2021

3rd Floor, AFGRI Building 12 Byls Bridge Boulevard Highveld Extension 73