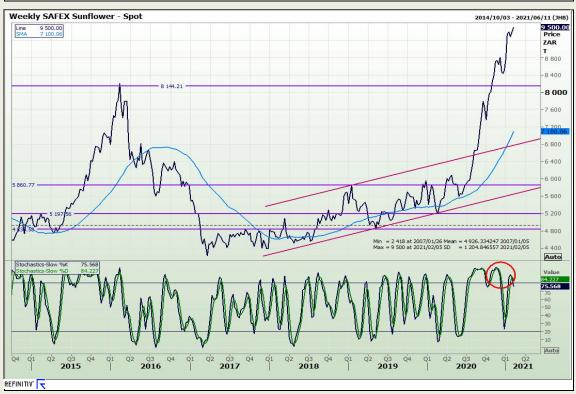

hnical Analysis**

South African Futures Exchange - Wheat





Market Report: 03 February 2021

3rd Floor, AFGRI Building 12 Byls Bridge Boulevard Highveld Extension 73

# **Technical Analysis**

Chicago Board of Trade and Kansas Board of Trade - Wheat





Market Report: 03 February 2021

3rd Floor, AFGRI Building 12 Byls Bridge Boulevard Highveld Extension 73

# **Technical Analysis**

**Chicago Board of Trade - Soybeans** 





Market Report: 03 February 2021

3rd Floor, AFGRI Building 12 Byls Bridge Boulevard Highveld Extension 73

# **Technical Analysis**

**South African Futures Exchange - Soybeans** 







Market Report: 03 February 2021

3rd Floor, AFGRI Building 12 Byls Bridge Boulevard Highveld Extension 73

## **Technical Analysis**

South African Futures Exchange - Sunflower