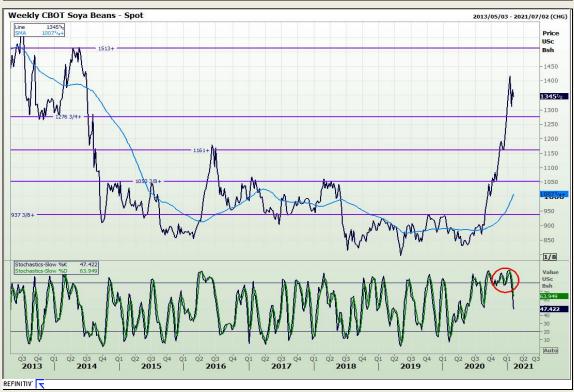

# **Technical Analysis**

**Chicago Board of Trade - Soybeans** 

Market Report: 03 February 2021

3rd Floor, AFGRI Building 12 Byls Bridge Boulevard Highveld Extension 73