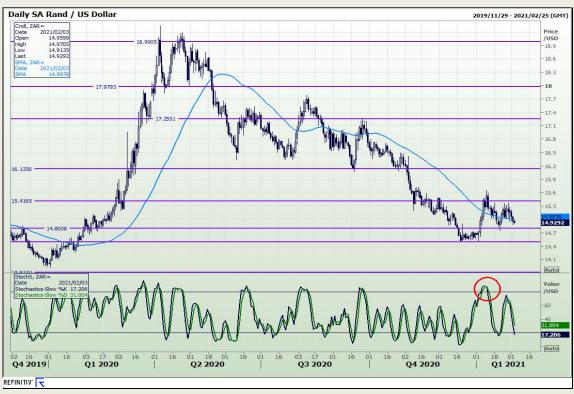

## **Technical Analysis**

Market Report: 03 February 2021

3rd Floor, AFGRI Building 12 Byls Bridge Boulevard Highveld Extension 73