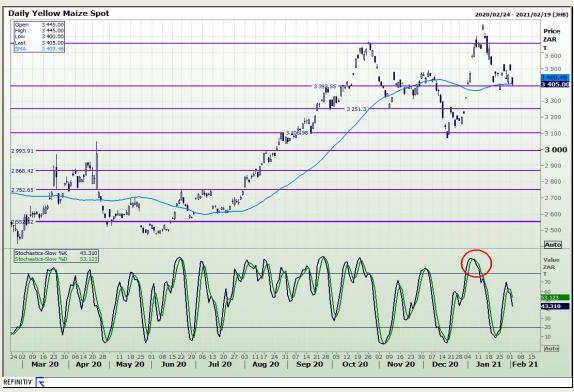

# **Technical Analysis**

South African Futures Exchange - Maize

Market Report: 03 February 2021

3rd Floor, AFGRI Building 12 Byls Bridge Boulevard Highveld Extension 73

## **Technical Analysis**

South African Futures Exchange - Maize

Market Report: 03 February 2021

3rd Floor, AFGRI Building 12 Byls Bridge Boulevard Highveld Extension 73