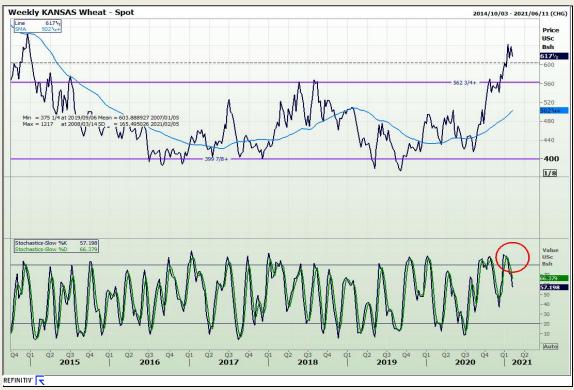

# **Technical Analysis**

Chicago Board of Trade and Kansas Board of Trade - Wheat

Market Report: 03 February 2021

3rd Floor, AFGRI Building 12 Byls Bridge Boulevard Highveld Extension 73