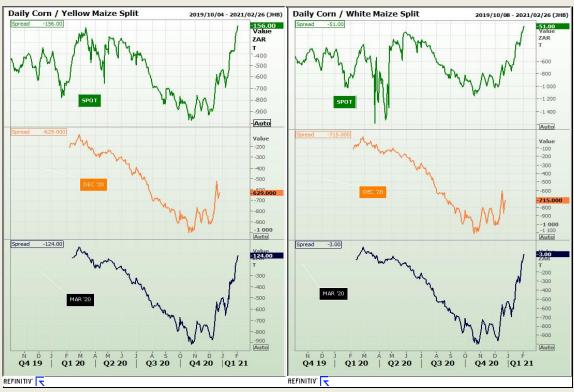

# **Technical Analysis**

South African Futures Exchange - Maize

Market Report: 03 February 2021

3rd Floor, AFGRI Building 12 Byls Bridge Boulevard Highveld Extension 73

## **Technical Analysis**

South African Futures Exchange - Maize

Market Report: 03 February 2021

3rd Floor, AFGRI Building 12 Byls Bridge Boulevard Highveld Extension 73