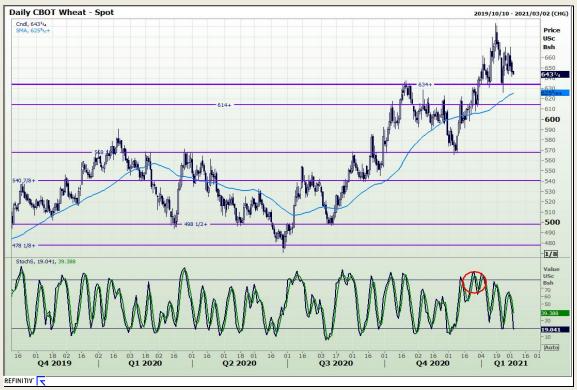

# **Technical Analysis**

Chicago Board of Trade and Kansas Board of Trade - Wheat

Market Report: 03 February 2021

3rd Floor, AFGRI Building 12 Byls Bridge Boulevard Highveld Extension 73