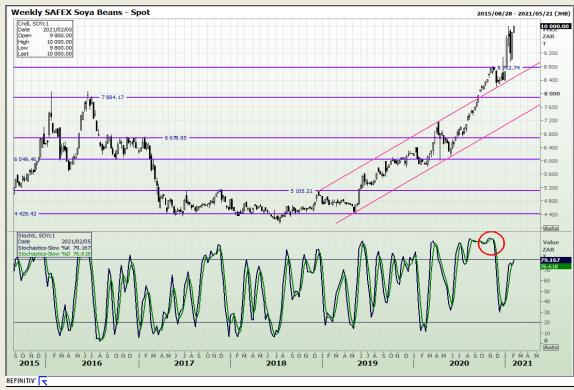

# **Technical Analysis**

**South African Futures Exchange - Soybeans** 

Market Report: 03 February 2021

3rd Floor, AFGRI Building 12 Byls Bridge Boulevard Highveld Extension 73