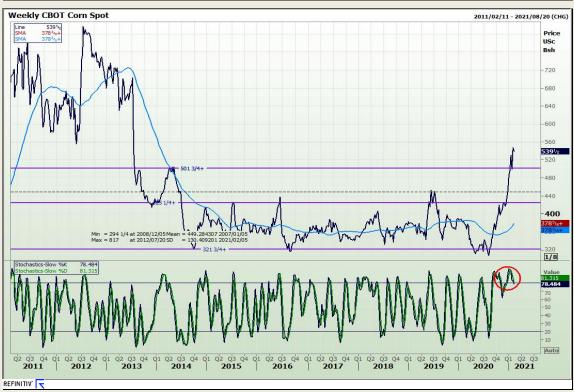

# **Technical Analysis**

Chicago Board of Trade - Corn

Market Report: 03 February 2021

3rd Floor, AFGRI Building 12 Byls Bridge Boulevard Highveld Extension 73