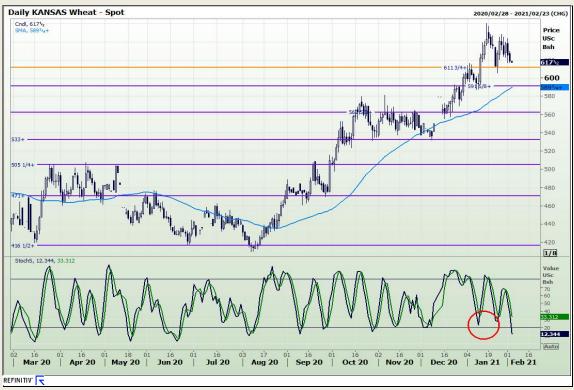

# **Technical Analysis**

Chicago Board of Trade and Kansas Board of Trade - Wheat

Market Report: 03 February 2021

3rd Floor, AFGRI Building 12 Byls Bridge Boulevard Highveld Extension 73