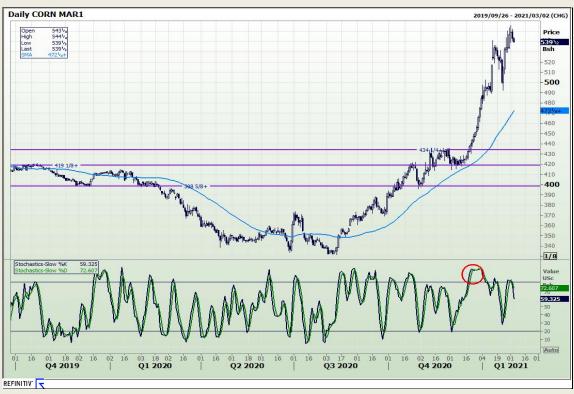

# **Technical Analysis**

Chicago Board of Trade - Corn

Market Report: 03 February 2021

3rd Floor, AFGRI Building 12 Byls Bridge Boulevard Highveld Extension 73