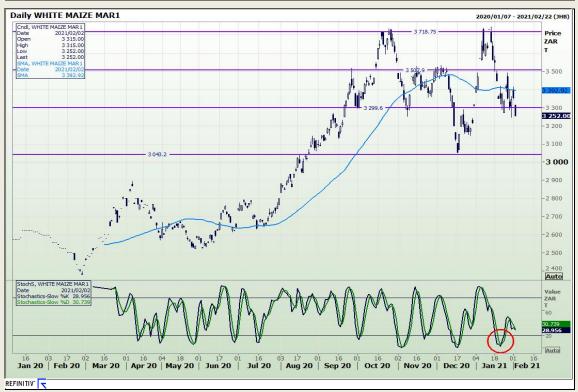

# **Technical Analysis**

South African Futures Exchange - Maize

Market Report: 03 February 2021

3rd Floor, AFGRI Building 12 Byls Bridge Boulevard Highveld Extension 73

## **Technical Analysis**

South African Futures Exchange - Maize

Market Report: 03 February 2021

3rd Floor, AFGRI Building 12 Byls Bridge Boulevard Highveld Extension 73