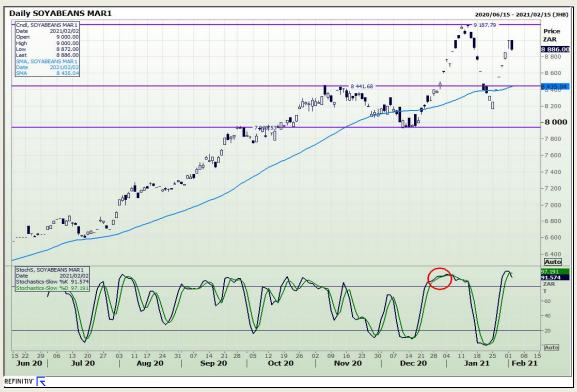

# **Technical Analysis**

**South African Futures Exchange - Soybeans** 

Market Report: 03 February 2021

3rd Floor, AFGRI Building 12 Byls Bridge Boulevard Highveld Extension 73