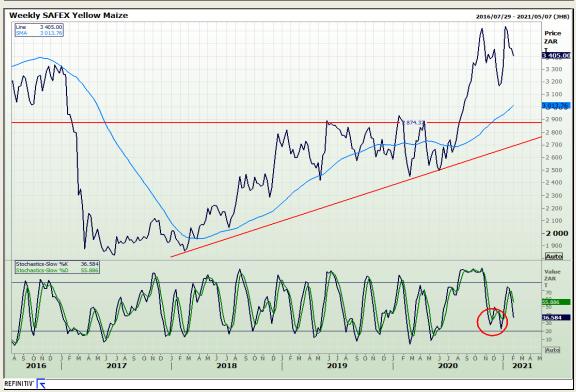

# **Technical Analysis**

South African Futures Exchange - Maize

Market Report: 03 February 2021

3rd Floor, AFGRI Building 12 Byls Bridge Boulevard Highveld Extension 73

## **Technical Analysis**

South African Futures Exchange - Maize

Market Report: 03 February 2021

3rd Floor, AFGRI Building 12 Byls Bridge Boulevard Highveld Extension 73