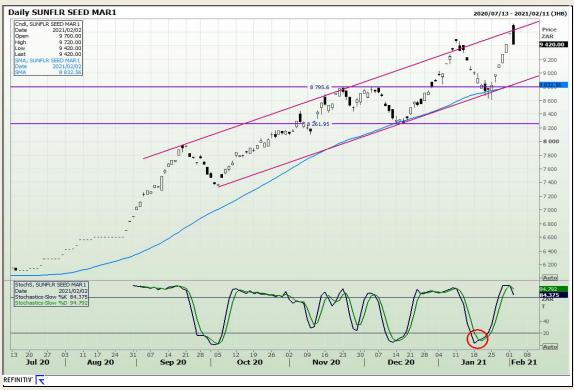

ical Analysis**

South African Futures Exchange - Wheat





Market Report: 03 February 2021

3rd Floor, AFGRI Building 12 Byls Bridge Boulevard Highveld Extension 73

# **Technical Analysis**

Chicago Board of Trade and Kansas Board of Trade - Wheat





Market Report: 03 February 2021

3rd Floor, AFGRI Building 12 Byls Bridge Boulevard Highveld Extension 73

# **Technical Analysis**

**Chicago Board of Trade - Soybeans** 





Market Report: 03 February 2021

3rd Floor, AFGRI Building 12 Byls Bridge Boulevard Highveld Extension 73

# **Technical Analysis**

**South African Futures Exchange - Soybeans** 







Market Report: 03 February 2021

3rd Floor, AFGRI Building 12 Byls Bridge Boulevard Highveld Extension 73

## **Technical Analysis**

South African Futures Exchange - Sunflower