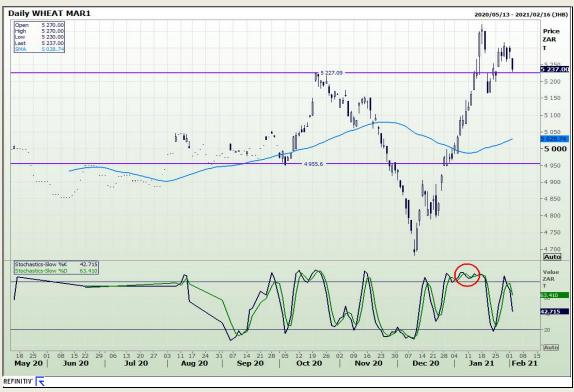

# **Technical Analysis**

South African Futures Exchange - Wheat

Market Report: 03 February 2021

3rd Floor, AFGRI Building 12 Byls Bridge Boulevard Highveld Extension 73