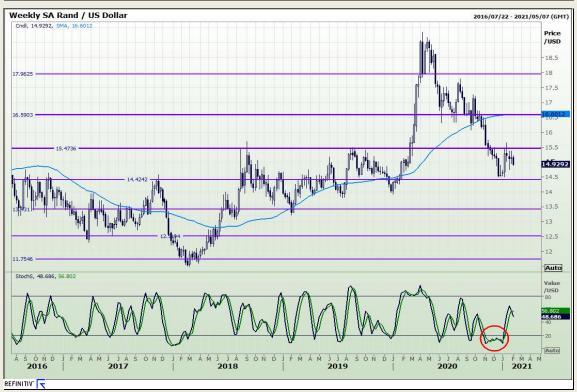

# **Technical Analysis**

Market Report: 03 February 2021

3rd Floor, AFGRI Building 12 Byls Bridge Boulevard Highveld Extension 73