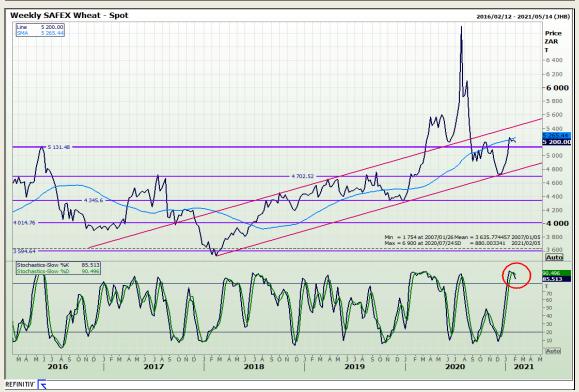

# **Technical Analysis**

South African Futures Exchange - Wheat

Market Report: 03 February 2021

3rd Floor, AFGRI Building 12 Byls Bridge Boulevard Highveld Extension 73