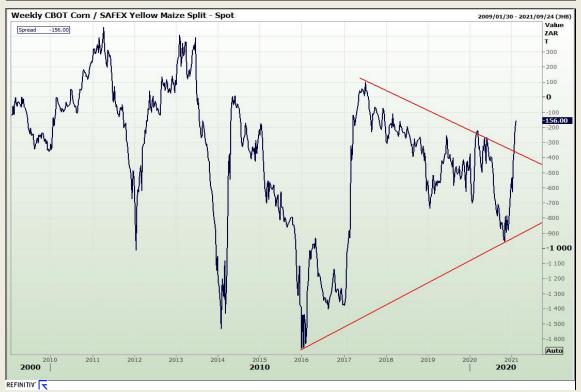

# **Technical Analysis**

Chicago Board of Trade - Corn

Market Report: 03 February 2021

3rd Floor, AFGRI Building 12 Byls Bridge Boulevard Highveld Extension 73