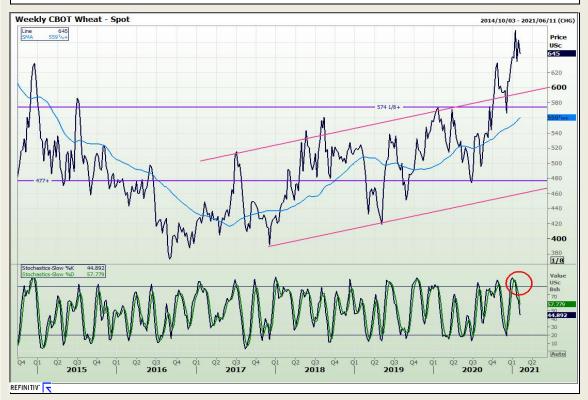

## **Technical Analysis**

Chicago Board of Trade and Kansas Board of Trade - Wheat

Market Report: 04 February 2021

3rd Floor, AFGRI Building 12 Byls Bridge Boulevard Highveld Extension 73