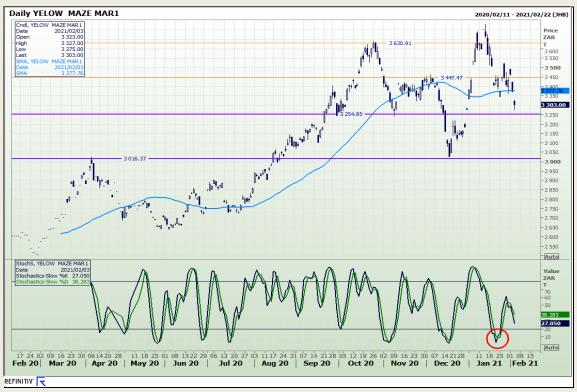

# **Technical Analysis**

South African Futures Exchange - Maize

Market Report: 04 February 2021

3rd Floor, AFGRI Building 12 Byls Bridge Boulevard Highveld Extension 73