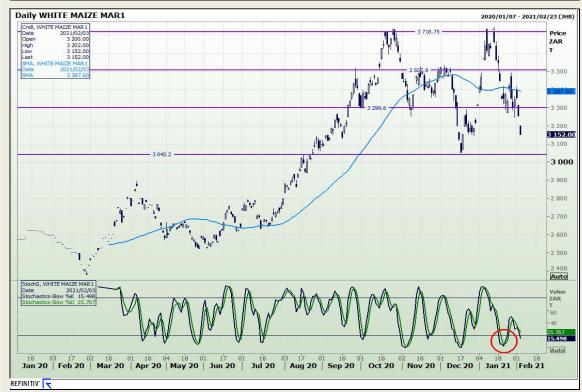

# **Technical Analysis**

South African Futures Exchange - Maize

Market Report: 04 February 2021

3rd Floor, AFGRI Building 12 Byls Bridge Boulevard Highveld Extension 73