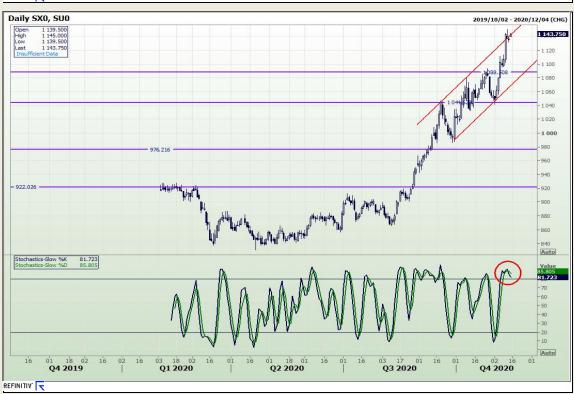

## **Technical Analysis**

Chicago Board of Trade and Kansas Board of Trade - Wheat

Market Report: 04 February 2021

3rd Floor, AFGRI Building 12 Byls Bridge Boulevard Highveld Extension 73