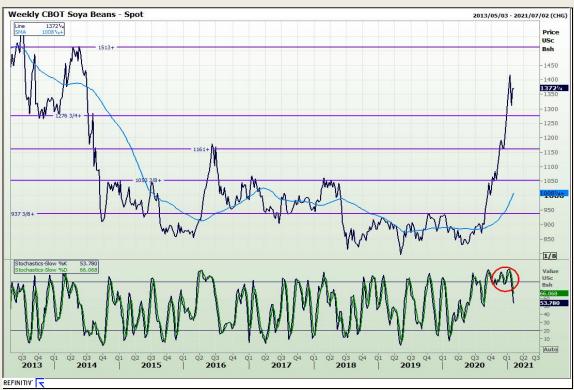

# **Technical Analysis**

**Chicago Board of Trade - Soybeans** 

Market Report: 04 February 2021

3rd Floor, AFGRI Building 12 Byls Bridge Boulevard Highveld Extension 73