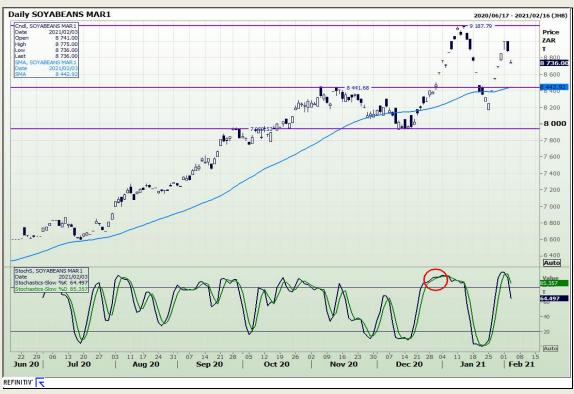

# **Technical Analysis**

**South African Futures Exchange - Soybeans** 

Market Report: 04 February 2021

3rd Floor, AFGRI Building 12 Byls Bridge Boulevard Highveld Extension 73