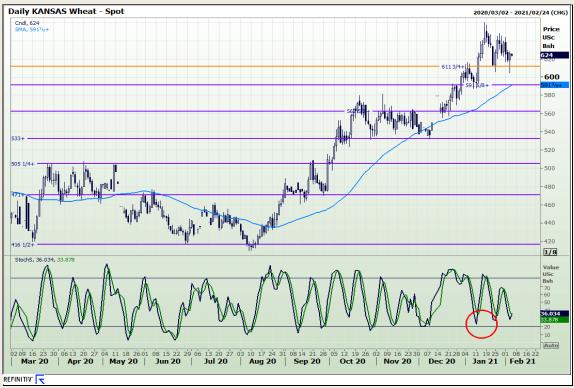

## **Technical Analysis**

Chicago Board of Trade and Kansas Board of Trade - Wheat

Market Report: 04 February 2021

3rd Floor, AFGRI Building 12 Byls Bridge Boulevard Highveld Extension 73