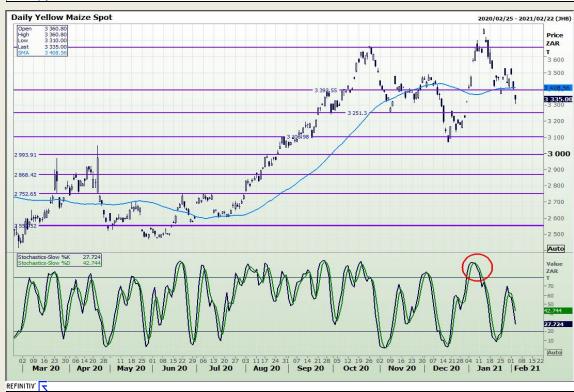

# **Technical Analysis**

South African Futures Exchange - Maize

Market Report: 04 February 2021

3rd Floor, AFGRI Building 12 Byls Bridge Boulevard Highveld Extension 73