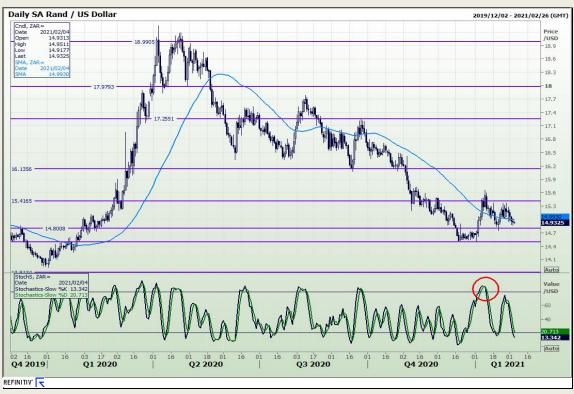

# **Technical Analysis**

Market Report: 04 February 2021

3rd Floor, AFGRI Building 12 Byls Bridge Boulevard Highveld Extension 73