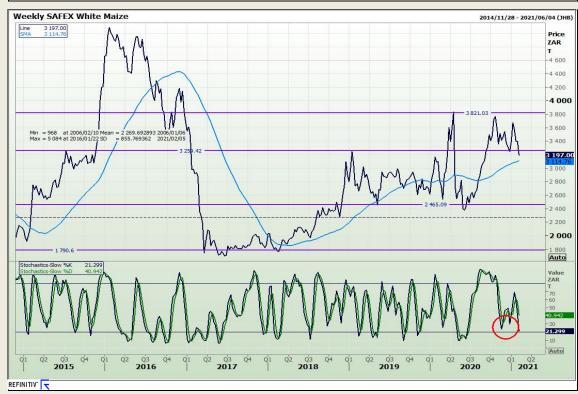

# **Technical Analysis**

South African Futures Exchange - Maize

Market Report: 04 February 2021

3rd Floor, AFGRI Building 12 Byls Bridge Boulevard Highveld Extension 73