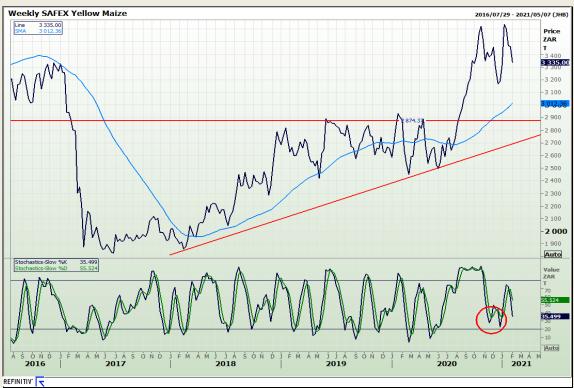

# **Technical Analysis**

South African Futures Exchange - Maize

Market Report: 04 February 2021

3rd Floor, AFGRI Building 12 Byls Bridge Boulevard Highveld Extension 73