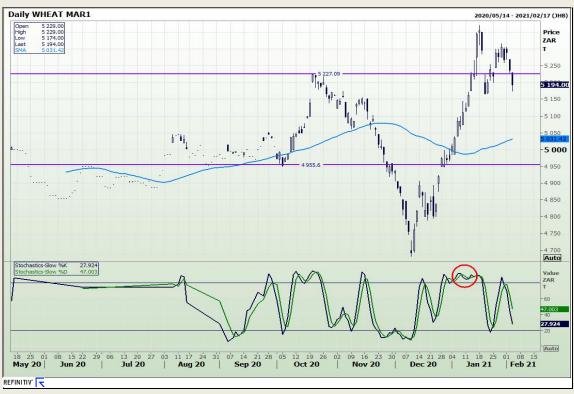

# **Technical Analysis**

South African Futures Exchange - Wheat

Market Report: 04 February 2021

3rd Floor, AFGRI Building 12 Byls Bridge Boulevard Highveld Extension 73