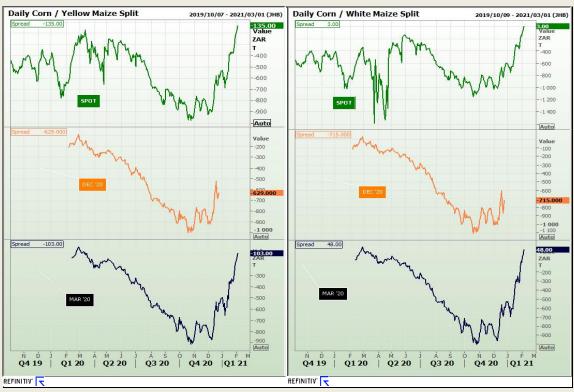

# **Technical Analysis**

South African Futures Exchange - Maize

Market Report: 04 February 2021

3rd Floor, AFGRI Building 12 Byls Bridge Boulevard Highveld Extension 73