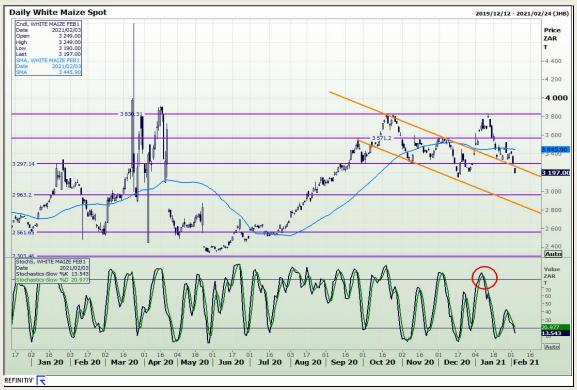

# **Technical Analysis**

South African Futures Exchange - Maize

Market Report: 04 February 2021

3rd Floor, AFGRI Building 12 Byls Bridge Boulevard Highveld Extension 73