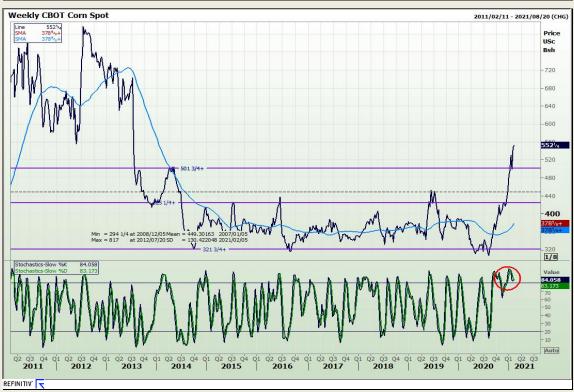

# **Technical Analysis**

South African Futures Exchange - Maize

Market Report: 04 February 2021

3rd Floor, AFGRI Building 12 Byls Bridge Boulevard Highveld Extension 73