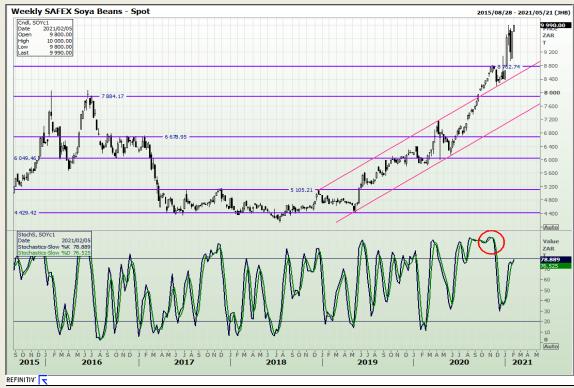

# **Technical Analysis**

**South African Futures Exchange - Soybeans** 

Market Report: 04 February 2021

3rd Floor, AFGRI Building 12 Byls Bridge Boulevard Highveld Extension 73