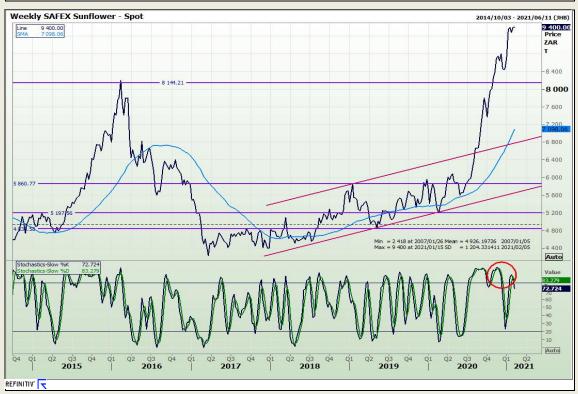

echnical Analysis**

South African Futures Exchange - Wheat





Market Report: 04 February 2021

3rd Floor, AFGRI Building 12 Byls Bridge Boulevard Highveld Extension 73

## **Technical Analysis**

Chicago Board of Trade and Kansas Board of Trade - Wheat





Market Report: 04 February 2021

3rd Floor, AFGRI Building 12 Byls Bridge Boulevard Highveld Extension 73

# **Technical Analysis**

**Chicago Board of Trade - Soybeans** 





Market Report: 04 February 2021

3rd Floor, AFGRI Building 12 Byls Bridge Boulevard Highveld Extension 73

# **Technical Analysis**

**South African Futures Exchange - Soybeans** 





Market Report: 04 February 2021

3rd Floor, AFGRI Building 12 Byls Bridge Boulevard Highveld Extension 73

# **Technical Analysis**

South African Futures Exchange - Sunflower