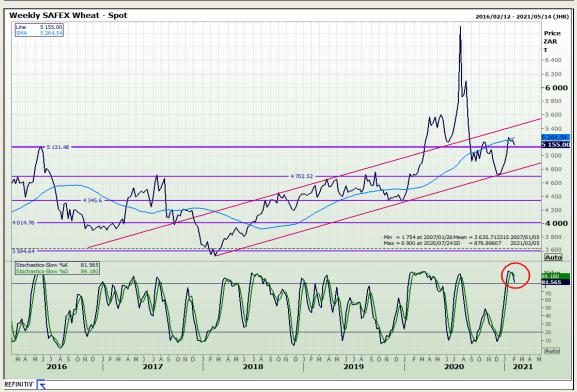

# **Technical Analysis**

South African Futures Exchange - Wheat

Market Report: 04 February 2021

3rd Floor, AFGRI Building 12 Byls Bridge Boulevard Highveld Extension 73