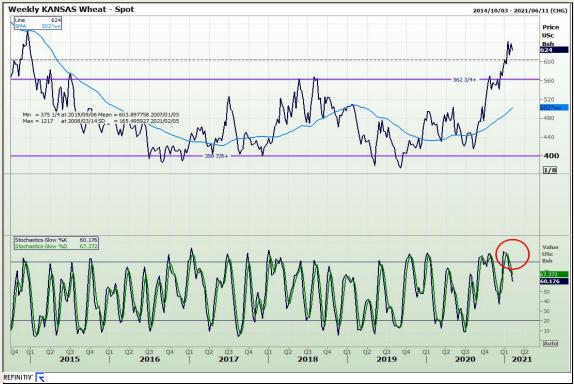

## **Technical Analysis**

Chicago Board of Trade and Kansas Board of Trade - Wheat

Market Report: 04 February 2021

3rd Floor, AFGRI Building 12 Byls Bridge Boulevard Highveld Extension 73