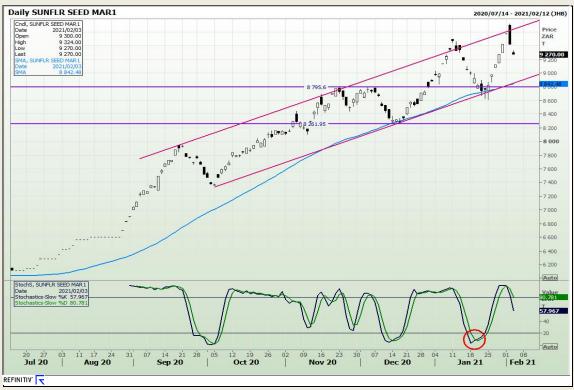

hnical Analysis**

South African Futures Exchange - Wheat





Market Report: 04 February 2021

3rd Floor, AFGRI Building 12 Byls Bridge Boulevard Highveld Extension 73

## **Technical Analysis**

Chicago Board of Trade and Kansas Board of Trade - Wheat





Market Report: 04 February 2021

3rd Floor, AFGRI Building 12 Byls Bridge Boulevard Highveld Extension 73

# **Technical Analysis**

**Chicago Board of Trade - Soybeans** 





Market Report: 04 February 2021

3rd Floor, AFGRI Building 12 Byls Bridge Boulevard Highveld Extension 73

# **Technical Analysis**

**South African Futures Exchange - Soybeans** 





Market Report: 04 February 2021

3rd Floor, AFGRI Building 12 Byls Bridge Boulevard Highveld Extension 73

# **Technical Analysis**

South African Futures Exchange - Sunflower