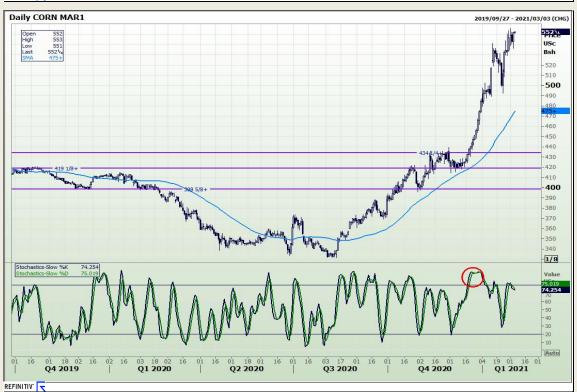

# **Technical Analysis**

South African Futures Exchange - Maize

Market Report: 04 February 2021

3rd Floor, AFGRI Building 12 Byls Bridge Boulevard Highveld Extension 73