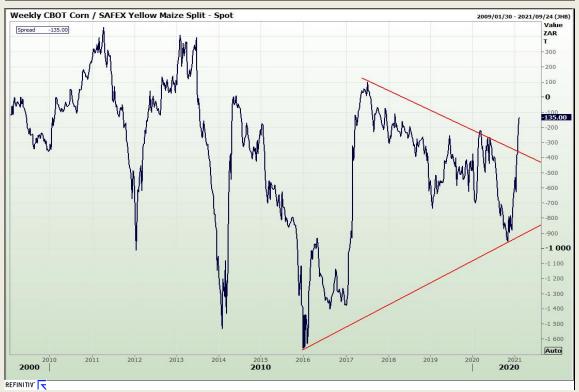

# **Technical Analysis**

South African Futures Exchange - Maize

Market Report: 04 February 2021

3rd Floor, AFGRI Building 12 Byls Bridge Boulevard Highveld Extension 73