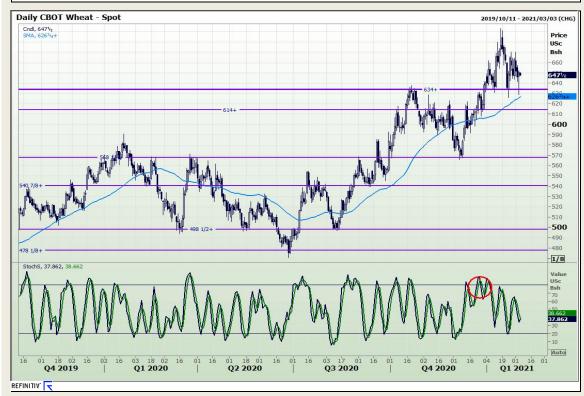

## **Technical Analysis**

Chicago Board of Trade and Kansas Board of Trade - Wheat

Market Report: 04 February 2021

3rd Floor, AFGRI Building 12 Byls Bridge Boulevard Highveld Extension 73