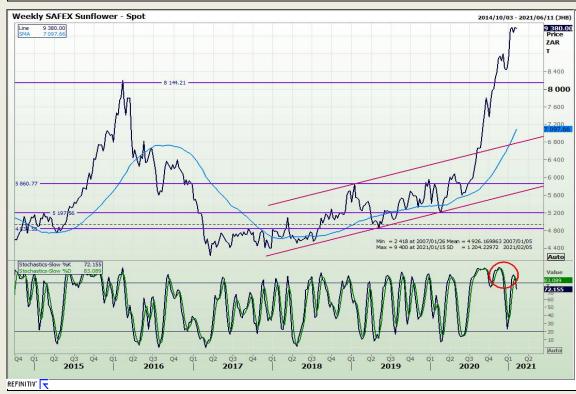

echnical Analysis**

South African Futures Exchange - Wheat





Market Report: 05 February 2021

3rd Floor, AFGRI Building 12 Byls Bridge Boulevard Highveld Extension 73

## **Technical Analysis**

Chicago Board of Trade and Kansas Board of Trade - Wheat





Market Report: 05 February 2021

3rd Floor, AFGRI Building 12 Byls Bridge Boulevard Highveld Extension 73

# **Technical Analysis**

**Chicago Board of Trade - Soybeans** 





Market Report: 05 February 2021

3rd Floor, AFGRI Building 12 Byls Bridge Boulevard Highveld Extension 73

# **Technical Analysis**

**South African Futures Exchange - Soybeans** 





Market Report: 05 February 2021

3rd Floor, AFGRI Building 12 Byls Bridge Boulevard Highveld Extension 73

# **Technical Analysis**

South African Futures Exchange - Sunflower