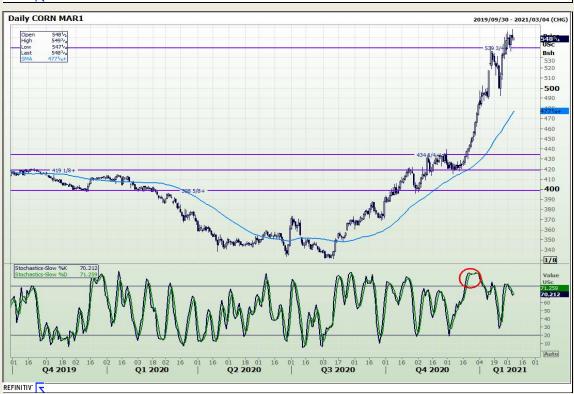

# **Technical Analysis**

Chicago Board of Trade - Corn

Market Report: 05 February 2021

3rd Floor, AFGRI Building 12 Byls Bridge Boulevard Highveld Extension 73