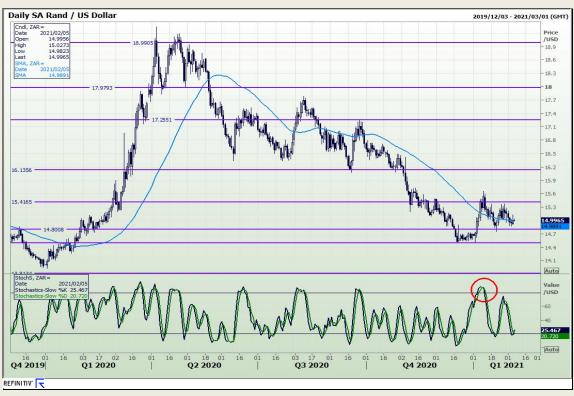

## **Technical Analysis**

Market Report: 05 February 2021

3rd Floor, AFGRI Building 12 Byls Bridge Boulevard Highveld Extension 73