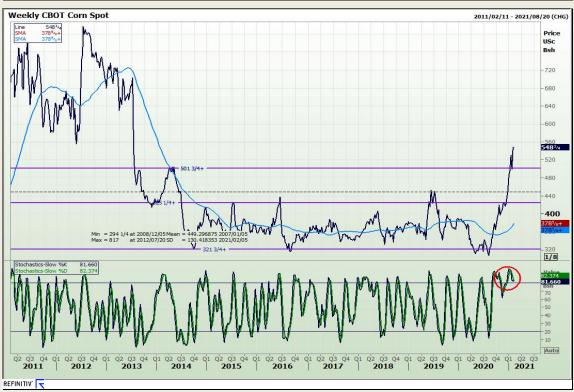

# **Technical Analysis**

Chicago Board of Trade - Corn

Market Report: 05 February 2021

3rd Floor, AFGRI Building 12 Byls Bridge Boulevard Highveld Extension 73