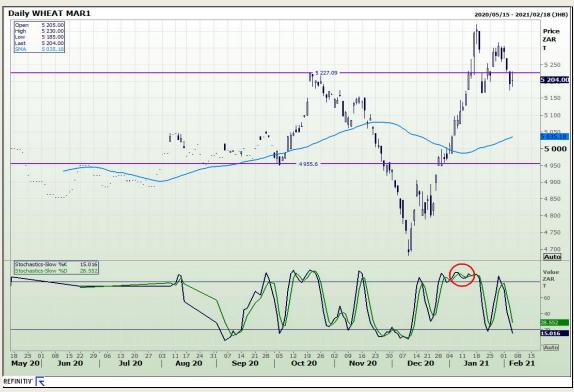

# **Technical Analysis**

South African Futures Exchange - Wheat

Market Report: 05 February 2021

3rd Floor, AFGRI Building 12 Byls Bridge Boulevard Highveld Extension 73