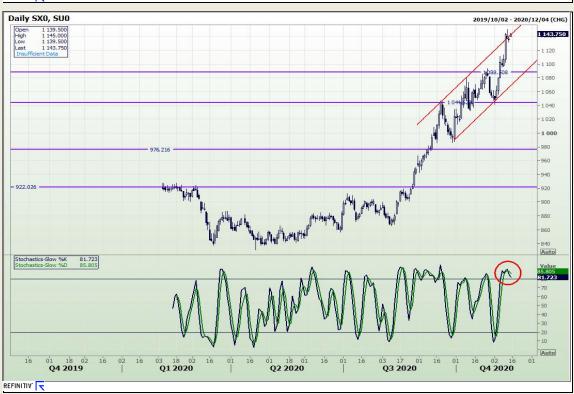

# **Technical Analysis**

**Chicago Board of Trade - Soybeans** 

Market Report: 05 February 2021

3rd Floor, AFGRI Building 12 Byls Bridge Boulevard Highveld Extension 73