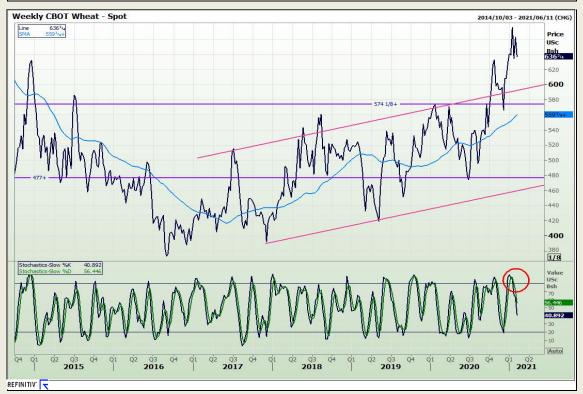

## **Technical Analysis**

Chicago Board of Trade and Kansas Board of Trade - Wheat

Market Report: 05 February 2021

3rd Floor, AFGRI Building 12 Byls Bridge Boulevard Highveld Extension 73