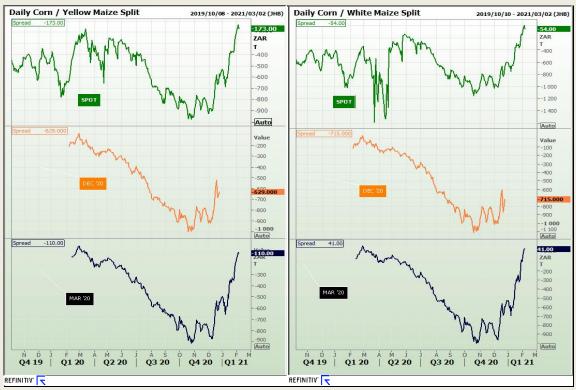

## **Technical Analysis**

Market Report: 05 February 2021

3rd Floor, AFGRI Building 12 Byls Bridge Boulevard Highveld Extension 73