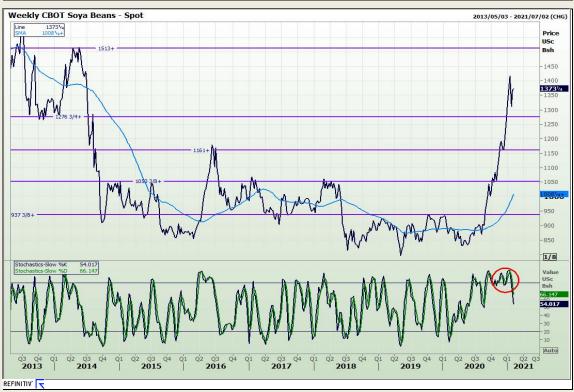

# **Technical Analysis**

**Chicago Board of Trade - Soybeans** 

Market Report: 05 February 2021

3rd Floor, AFGRI Building 12 Byls Bridge Boulevard Highveld Extension 73