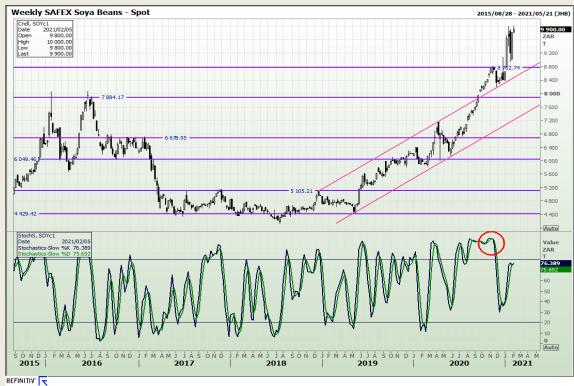

# **Technical Analysis**

**South African Futures Exchange - Soybeans** 

Market Report: 05 February 2021

3rd Floor, AFGRI Building 12 Byls Bridge Boulevard Highveld Extension 73