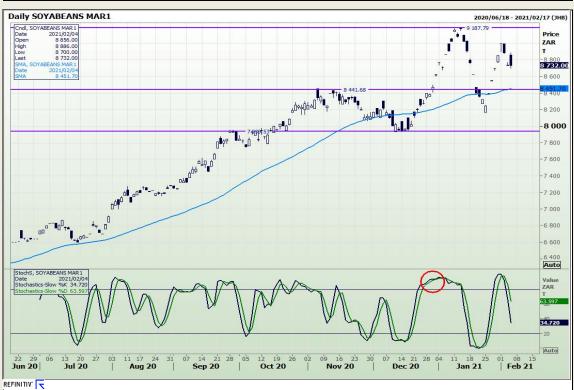

# **Technical Analysis**

**South African Futures Exchange - Soybeans** 

Market Report: 05 February 2021

3rd Floor, AFGRI Building 12 Byls Bridge Boulevard Highveld Extension 73