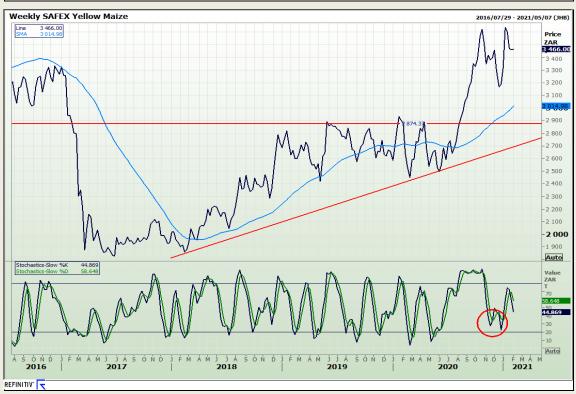

# **Technical Analysis**

South African Futures Exchange - Maize

Market Report: 05 February 2021

3rd Floor, AFGRI Building 12 Byls Bridge Boulevard Highveld Extension 73

## **Technical Analysis**

South African Futures Exchange - Maize

Market Report: 05 February 2021

3rd Floor, AFGRI Building 12 Byls Bridge Boulevard Highveld Extension 73