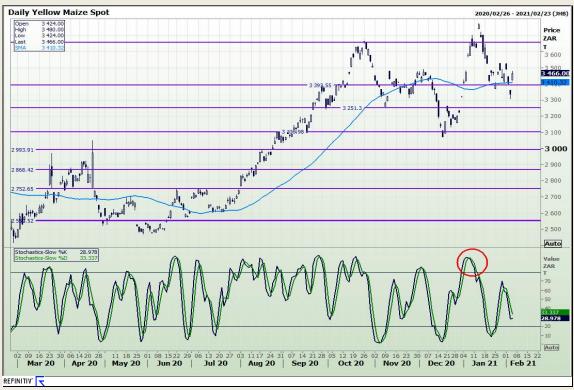

# **Technical Analysis**

South African Futures Exchange - Maize

Market Report: 05 February 2021

3rd Floor, AFGRI Building 12 Byls Bridge Boulevard Highveld Extension 73

## **Technical Analysis**

South African Futures Exchange - Maize

Market Report: 05 February 2021

3rd Floor, AFGRI Building 12 Byls Bridge Boulevard Highveld Extension 73