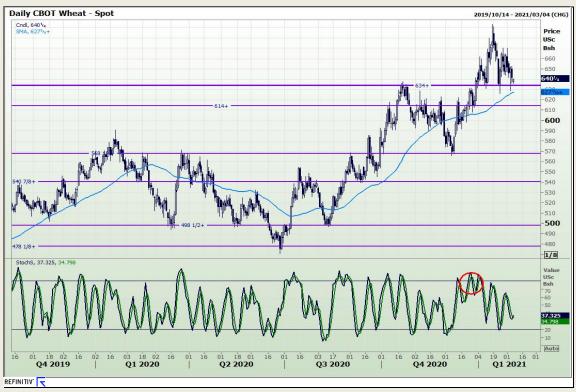

## **Technical Analysis**

Chicago Board of Trade and Kansas Board of Trade - Wheat

Market Report: 05 February 2021

3rd Floor, AFGRI Building 12 Byls Bridge Boulevard Highveld Extension 73