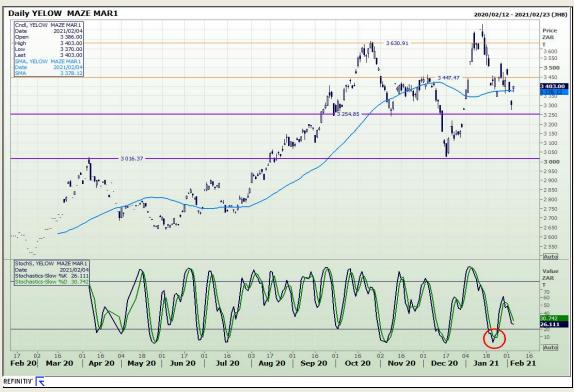

# **Technical Analysis**

South African Futures Exchange - Maize

Market Report: 05 February 2021

3rd Floor, AFGRI Building 12 Byls Bridge Boulevard Highveld Extension 73

## **Technical Analysis**

South African Futures Exchange - Maize

Market Report: 05 February 2021

3rd Floor, AFGRI Building 12 Byls Bridge Boulevard Highveld Extension 73