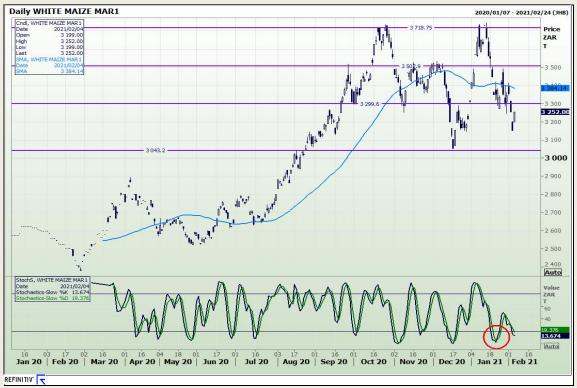

# **Technical Analysis**

South African Futures Exchange - Maize

Market Report: 05 February 2021

3rd Floor, AFGRI Building 12 Byls Bridge Boulevard Highveld Extension 73

## **Technical Analysis**

South African Futures Exchange - Maize

Market Report: 05 February 2021

3rd Floor, AFGRI Building 12 Byls Bridge Boulevard Highveld Extension 73