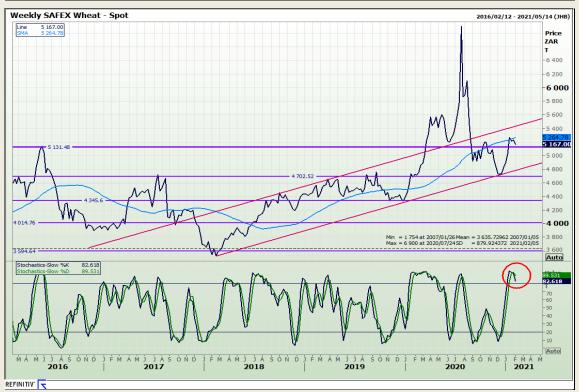

# **Technical Analysis**

South African Futures Exchange - Wheat

Market Report: 05 February 2021

3rd Floor, AFGRI Building 12 Byls Bridge Boulevard Highveld Extension 73