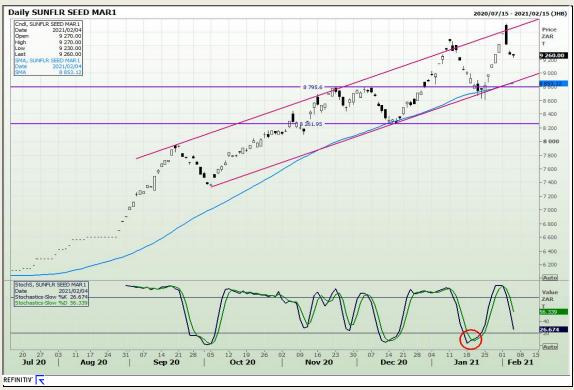

hnical Analysis**

South African Futures Exchange - Wheat





Market Report: 05 February 2021

3rd Floor, AFGRI Building 12 Byls Bridge Boulevard Highveld Extension 73

## **Technical Analysis**

Chicago Board of Trade and Kansas Board of Trade - Wheat





Market Report: 05 February 2021

3rd Floor, AFGRI Building 12 Byls Bridge Boulevard Highveld Extension 73

# **Technical Analysis**

**Chicago Board of Trade - Soybeans** 





Market Report: 05 February 2021

3rd Floor, AFGRI Building 12 Byls Bridge Boulevard Highveld Extension 73

# **Technical Analysis**

**South African Futures Exchange - Soybeans** 





Market Report: 05 February 2021

3rd Floor, AFGRI Building 12 Byls Bridge Boulevard Highveld Extension 73

# **Technical Analysis**

South African Futures Exchange - Sunflower