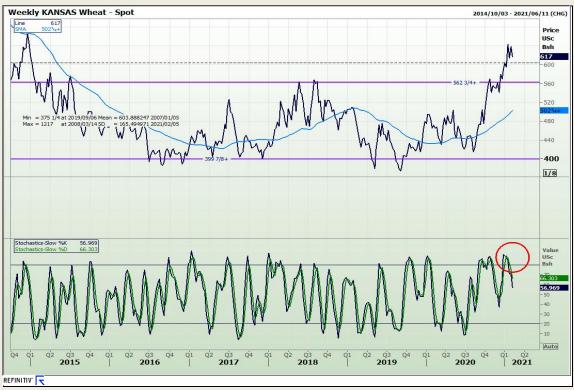

## **Technical Analysis**

Chicago Board of Trade and Kansas Board of Trade - Wheat

Market Report: 05 February 2021

3rd Floor, AFGRI Building 12 Byls Bridge Boulevard Highveld Extension 73