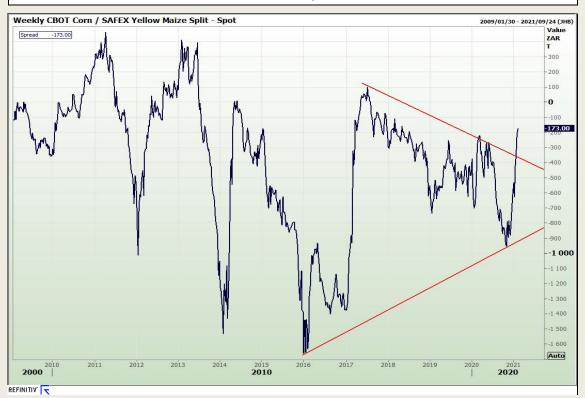

# **Technical Analysis**

Chicago Board of Trade - Corn

Market Report: 05 February 2021

3rd Floor, AFGRI Building 12 Byls Bridge Boulevard Highveld Extension 73

# **Technical Analysis**

South African Futures Exchange - Maize

Market Report: 05 February 2021

3rd Floor, AFGRI Building 12 Byls Bridge Boulevard Highveld Extension 73