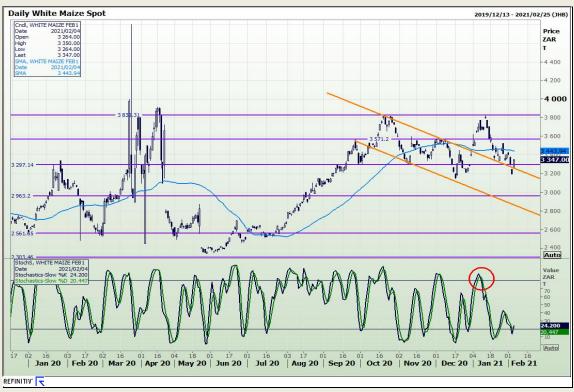

# **Technical Analysis**

South African Futures Exchange - Maize

Market Report: 05 February 2021

3rd Floor, AFGRI Building 12 Byls Bridge Boulevard Highveld Extension 73

## **Technical Analysis**

South African Futures Exchange - Maize

Market Report: 05 February 2021

3rd Floor, AFGRI Building 12 Byls Bridge Boulevard Highveld Extension 73