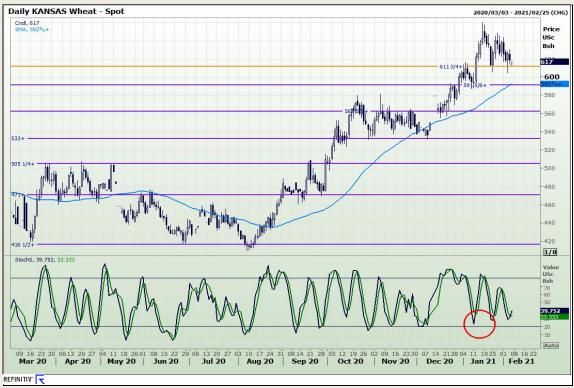

## **Technical Analysis**

Chicago Board of Trade and Kansas Board of Trade - Wheat

Market Report: 05 February 2021

3rd Floor, AFGRI Building 12 Byls Bridge Boulevard Highveld Extension 73