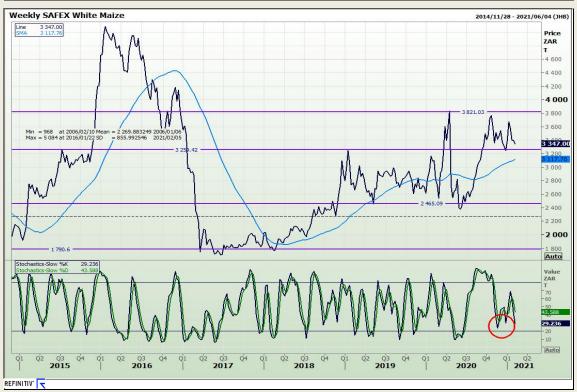

# **Technical Analysis**

South African Futures Exchange - Maize

Market Report: 05 February 2021

3rd Floor, AFGRI Building 12 Byls Bridge Boulevard Highveld Extension 73

## **Technical Analysis**

South African Futures Exchange - Maize

Market Report: 05 February 2021

3rd Floor, AFGRI Building 12 Byls Bridge Boulevard Highveld Extension 73