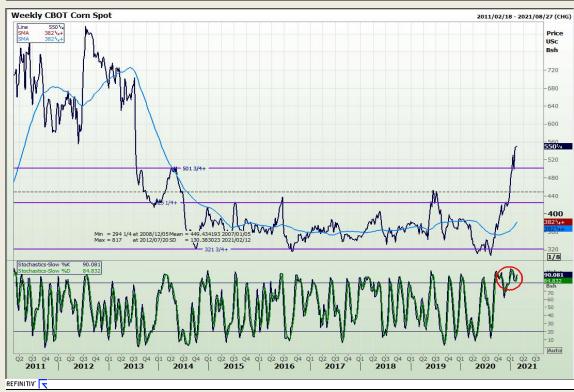

## **Technical Analysis**

Chicago Board of Trade and Kansas Board of Trade - Wheat

Market Report: 08 February 2021

3rd Floor, AFGRI Building 12 Byls Bridge Boulevard Highveld Extension 73