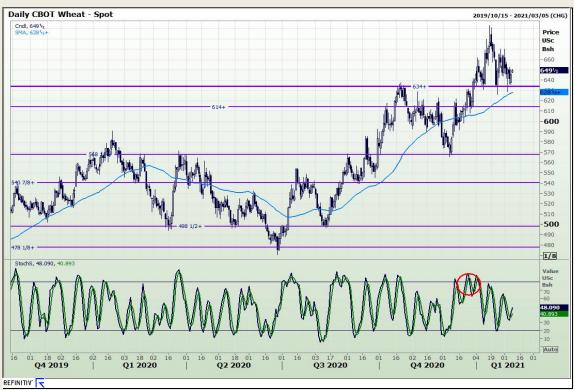

## **Technical Analysis**

Chicago Board of Trade and Kansas Board of Trade - Wheat

Market Report: 08 February 2021

3rd Floor, AFGRI Building 12 Byls Bridge Boulevard Highveld Extension 73