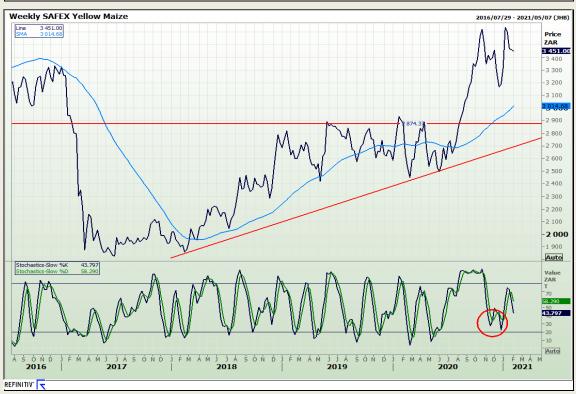

## **Technical Analysis**

South African Futures Exchange - Maize

Market Report: 08 February 2021

3rd Floor, AFGRI Building 12 Byls Bridge Boulevard Highveld Extension 73