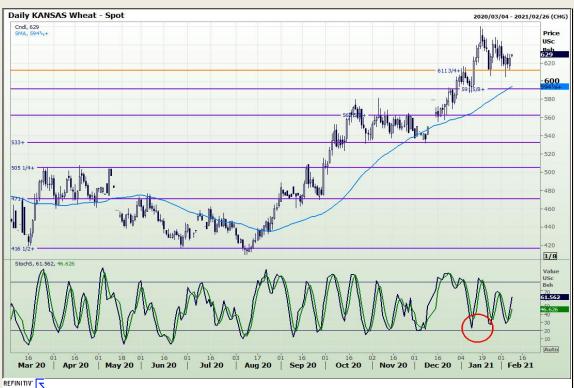

## **Technical Analysis**

Chicago Board of Trade and Kansas Board of Trade - Wheat

Market Report: 08 February 2021

3rd Floor, AFGRI Building 12 Byls Bridge Boulevard Highveld Extension 73