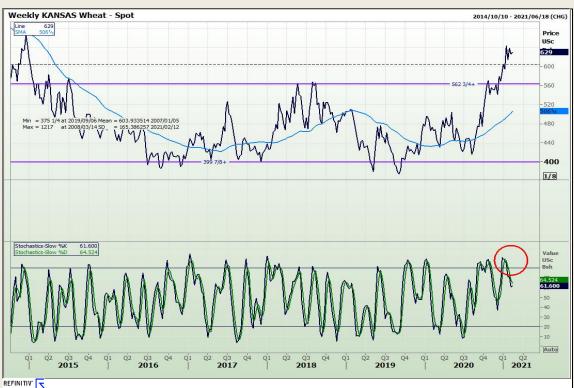

## **Technical Analysis**

Chicago Board of Trade and Kansas Board of Trade - Wheat

Market Report: 08 February 2021

3rd Floor, AFGRI Building 12 Byls Bridge Boulevard Highveld Extension 73