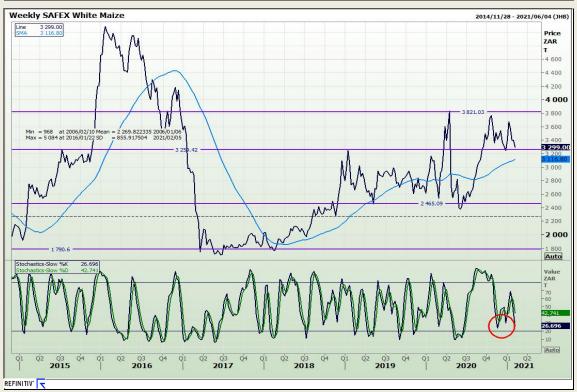

## **Technical Analysis**

South African Futures Exchange - Maize

Market Report: 08 February 2021

3rd Floor, AFGRI Building 12 Byls Bridge Boulevard Highveld Extension 73