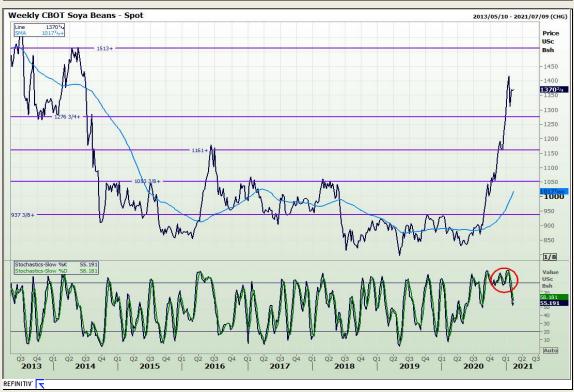

## **Technical Analysis**

**Chicago Board of Trade - Soybeans** 

Market Report: 08 February 2021

3rd Floor, AFGRI Building 12 Byls Bridge Boulevard Highveld Extension 73