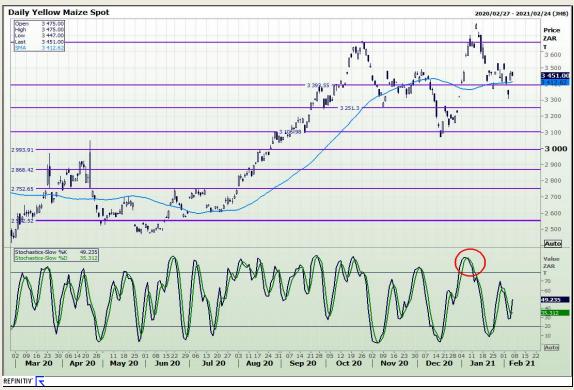

## **Technical Analysis**

South African Futures Exchange - Maize

Market Report: 08 February 2021

3rd Floor, AFGRI Building 12 Byls Bridge Boulevard Highveld Extension 73