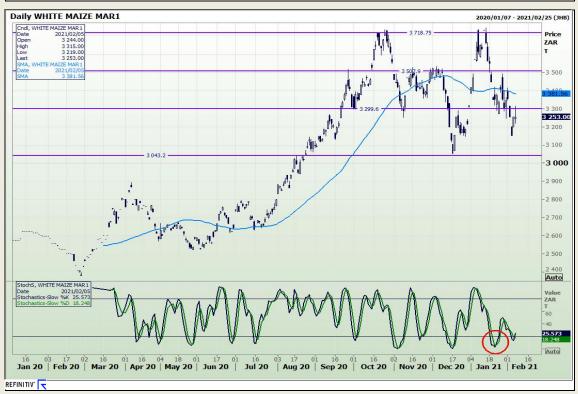

## **Technical Analysis**

South African Futures Exchange - Maize

Market Report: 08 February 2021

3rd Floor, AFGRI Building 12 Byls Bridge Boulevard Highveld Extension 73