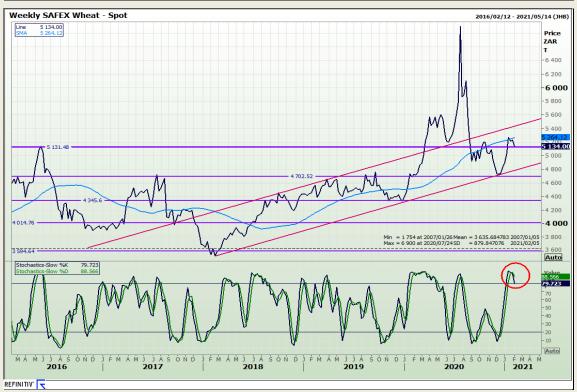

## **Technical Analysis**

South African Futures Exchange - Wheat

Market Report: 08 February 2021

3rd Floor, AFGRI Building 12 Byls Bridge Boulevard Highveld Extension 73