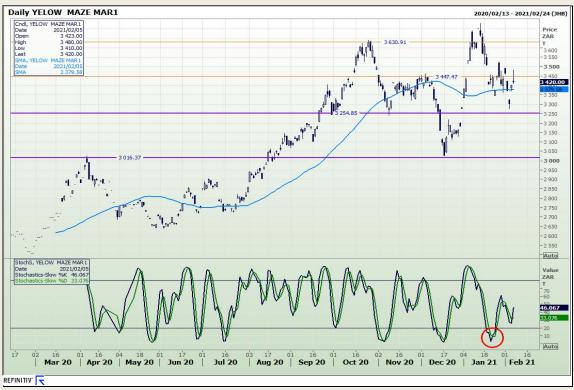

## **Technical Analysis**

South African Futures Exchange - Maize

Market Report: 08 February 2021

3rd Floor, AFGRI Building 12 Byls Bridge Boulevard Highveld Extension 73