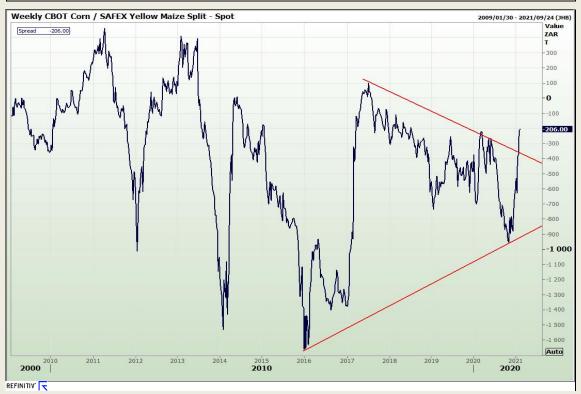

## **Technical Analysis**

Market Report: 08 February 2021

3rd Floor, AFGRI Building 12 Byls Bridge Boulevard Highveld Extension 73