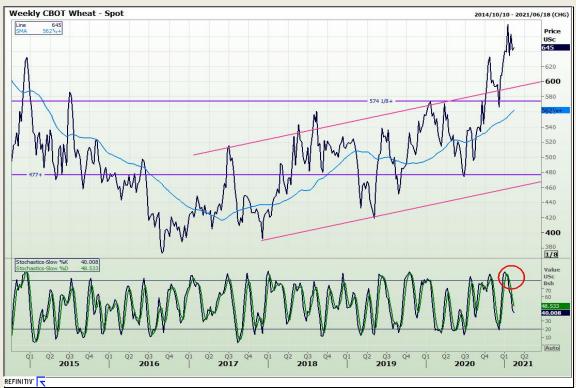

## **Technical Analysis**

Chicago Board of Trade and Kansas Board of Trade - Wheat

Market Report: 08 February 2021

3rd Floor, AFGRI Building 12 Byls Bridge Boulevard Highveld Extension 73