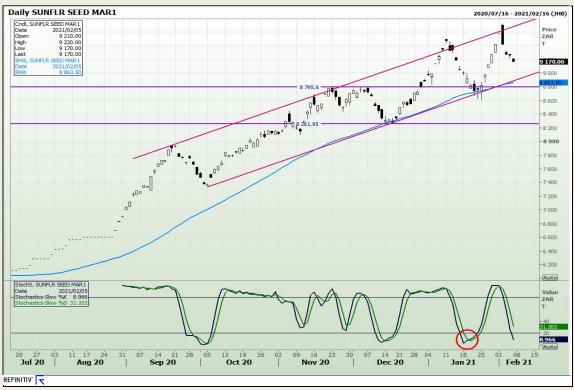

cal Analysis**

South African Futures Exchange - Wheat





Market Report: 08 February 2021

3rd Floor, AFGRI Building 12 Byls Bridge Boulevard Highveld Extension 73

## **Technical Analysis**

Chicago Board of Trade and Kansas Board of Trade - Wheat





Market Report: 08 February 2021

3rd Floor, AFGRI Building 12 Byls Bridge Boulevard Highveld Extension 73

## **Technical Analysis**

**Chicago Board of Trade - Soybeans** 





Market Report: 08 February 2021

3rd Floor, AFGRI Building 12 Byls Bridge Boulevard Highveld Extension 73

## **Technical Analysis**

**South African Futures Exchange - Soybeans** 





Market Report: 08 February 2021

3rd Floor, AFGRI Building 12 Byls Bridge Boulevard Highveld Extension 73

## **Technical Analysis**

South African Futures Exchange - Sunflower