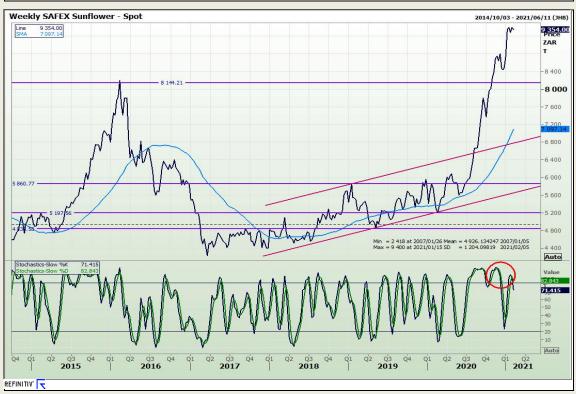

nical Analysis**

South African Futures Exchange - Wheat





Market Report: 08 February 2021

3rd Floor, AFGRI Building 12 Byls Bridge Boulevard Highveld Extension 73

## **Technical Analysis**

Chicago Board of Trade and Kansas Board of Trade - Wheat





Market Report: 08 February 2021

3rd Floor, AFGRI Building 12 Byls Bridge Boulevard Highveld Extension 73

## **Technical Analysis**

**Chicago Board of Trade - Soybeans** 





Market Report: 08 February 2021

3rd Floor, AFGRI Building 12 Byls Bridge Boulevard Highveld Extension 73

## **Technical Analysis**

**South African Futures Exchange - Soybeans** 





Market Report: 08 February 2021

3rd Floor, AFGRI Building 12 Byls Bridge Boulevard Highveld Extension 73

## **Technical Analysis**

South African Futures Exchange - Sunflower