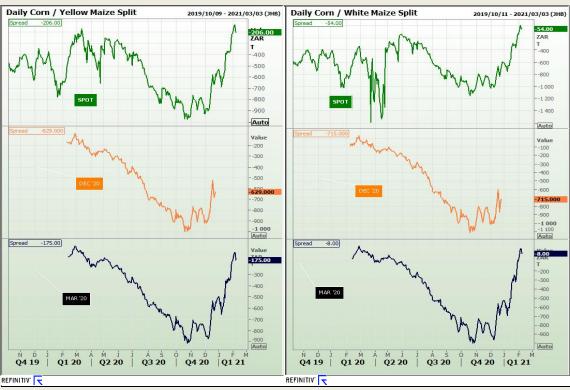

## **Technical Analysis**

South African Futures Exchange - Maize

Market Report: 08 February 2021

3rd Floor, AFGRI Building 12 Byls Bridge Boulevard Highveld Extension 73