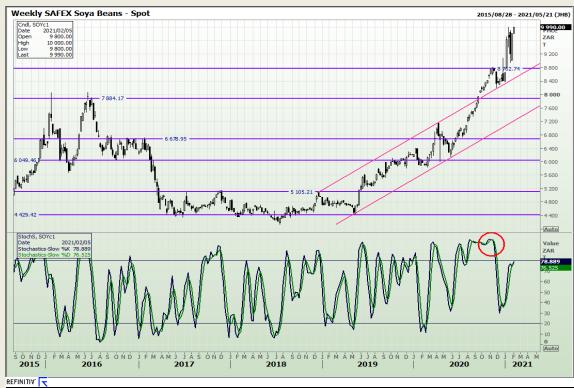

## **Technical Analysis**

**South African Futures Exchange - Soybeans** 

Market Report: 08 February 2021

3rd Floor, AFGRI Building 12 Byls Bridge Boulevard Highveld Extension 73