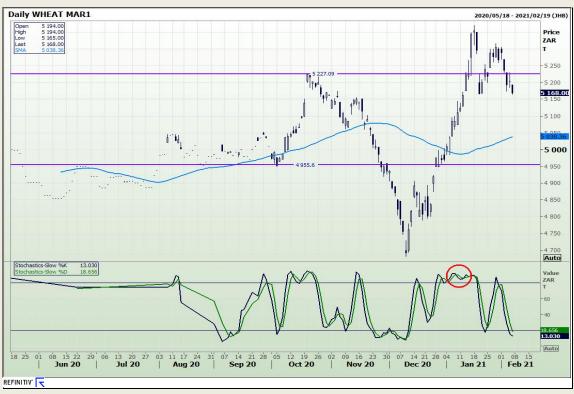

## **Technical Analysis**

South African Futures Exchange - Wheat

Market Report: 08 February 2021

3rd Floor, AFGRI Building 12 Byls Bridge Boulevard Highveld Extension 73