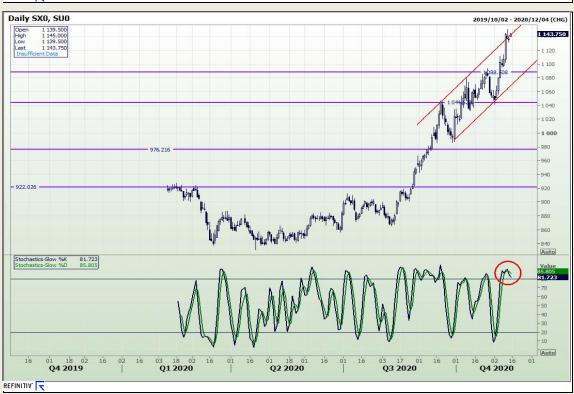

## **Technical Analysis**

**Chicago Board of Trade - Soybeans** 

Market Report: 08 February 2021

3rd Floor, AFGRI Building 12 Byls Bridge Boulevard Highveld Extension 73