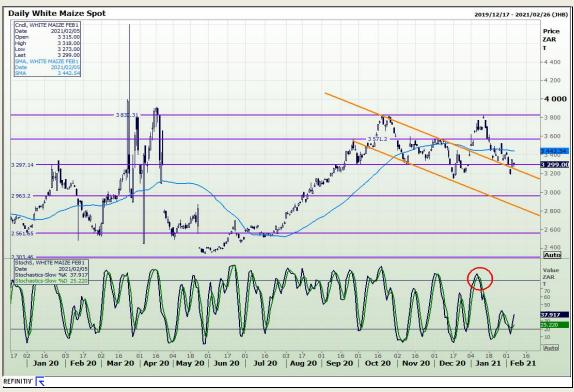

## **Technical Analysis**

South African Futures Exchange - Maize

Market Report: 08 February 2021

3rd Floor, AFGRI Building 12 Byls Bridge Boulevard Highveld Extension 73