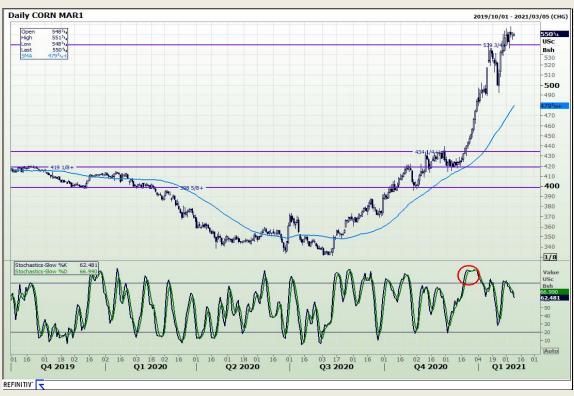

## **Technical Analysis**

Chicago Board of Trade and Kansas Board of Trade - Wheat

Market Report: 08 February 2021

3rd Floor, AFGRI Building 12 Byls Bridge Boulevard Highveld Extension 73