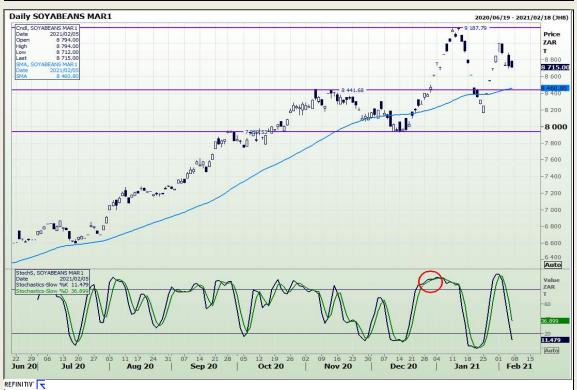

## **Technical Analysis**

**South African Futures Exchange - Soybeans** 

Market Report: 08 February 2021

3rd Floor, AFGRI Building 12 Byls Bridge Boulevard Highveld Extension 73