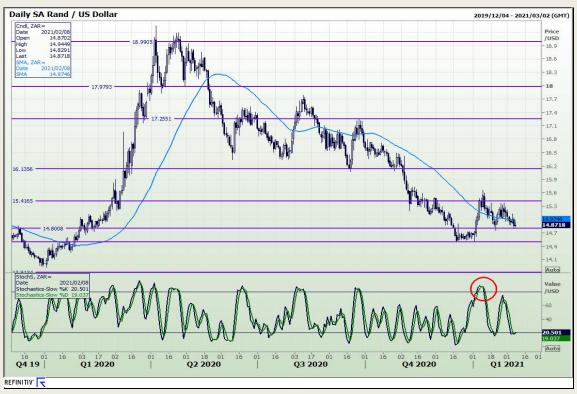

## **Technical Analysis**

Market Report: 08 February 2021

3rd Floor, AFGRI Building 12 Byls Bridge Boulevard Highveld Extension 73