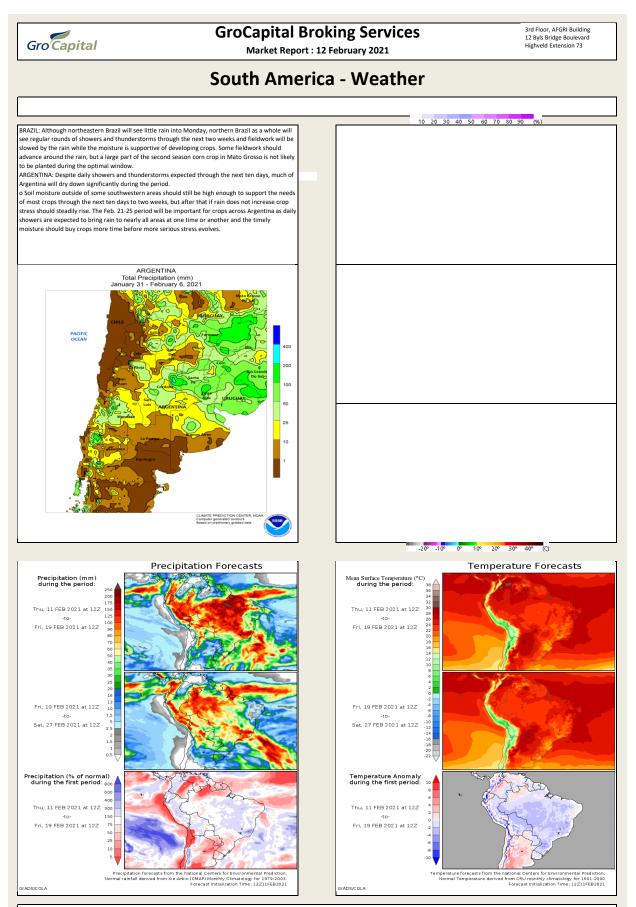

#### EUROPE: Wet conditions will continue across southwestern France and the northern Iberian Peninsula through south-central and southeastern Europe this week. Wet fields and some flooding will continue in portions

of southwestern France this week. AUSTRALIA: Scattered rounds of rain showers and thunderstorms will return to key production areas in New South Wales and Queensland Thursday through Sunday. Most of the precipitation will be light, but the

moisture will be supportive of summer crop development, especially in irrigated fields. Erratic and light showers will linger into next week. o Greater rainfall would be welcome for dryland crops, especially in southeastern Queensland where some crop moisture stress will prevail.