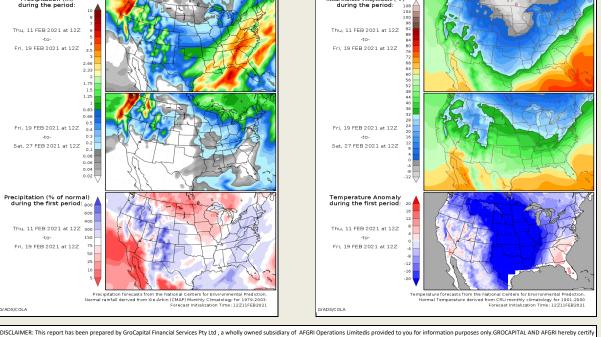

U.S. MIDWEST: A cold weather pattern will persist through at least the next ten days with regular