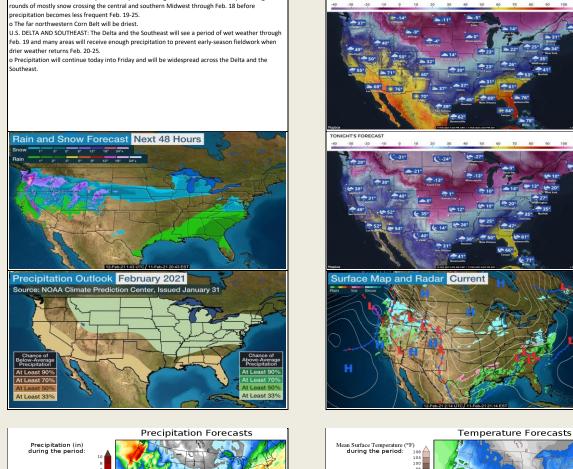

U.S. MIDWEST: A cold weather pattern will persist through at least the next ten days with regular