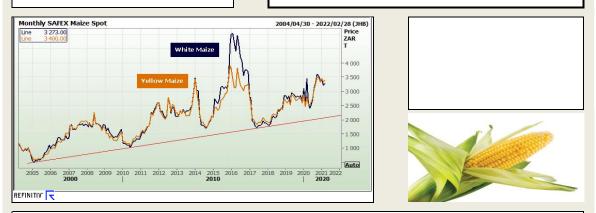

South African Futures Exchange

|                     | мтм        | Volatility | Parity<br>Change | Parity Price |  |
|---------------------|------------|------------|------------------|--------------|--|
| White Maize Future  |            |            |                  |              |  |
| Mar 2021            | R 3 273.00 | 35.25%     |                  | R 3 273.00   |  |
| May 2021            | R 3 180.00 | 31.5%      | R -53.25         | R 3 126.75   |  |
| Jul 2021            | R 3 123.00 | 21.5%      | R -50.01         | R 3 072.99   |  |
| Sep 2021            | R 3 183.00 | 26%        | R -192.29        | R 2 990.71   |  |
| Dec 2021            | R 3 263.00 | 25.5%      | R -140.05        | R 3 122.95   |  |
| Mar 2022            | R 3 271.00 | 24%        | R 4.49           | R 3 275.49   |  |
| May 2022            |            |            |                  |              |  |
| Yellow Maize Future |            |            |                  |              |  |
| Mar 2021            | R 3 400.00 | 31.25%     |                  | R 3 400.00   |  |
| May 2021            | R 3 288.00 | 23%        | R -53.25         | R 3 234.75   |  |
| Jul 2021            | R 3 241.00 | 19.5%      | R -50.01         | R 3 190.99   |  |
| Sep 2021            | R 3 303.00 | 19%        | R -192.29        | R 3 110.71   |  |
| Dec 2021            | R 3 369.00 | 21%        | R -140.05        | R 3 228.95   |  |
| Mar 2022            | R 3 368.00 | 19%        | R 4.49           | R 3 372.49   |  |
| May 2022            |            |            |                  |              |  |

The local Maize market traded mixed yesterday. The Mar'21 WMAZ contract ended R5.00 down while Mar'21 YMAZ closed lower. The May'21 WMAZ closed lower by R6.00 and May'21 YMAZ ended R3.00 down. The parity move for the Mar'21 Maize contract for yesterday was R9.00 positive