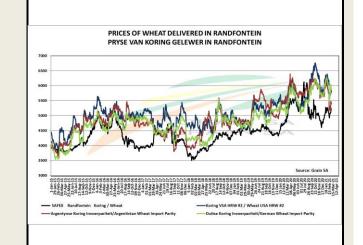

## **Wheat Market**

|          | Chicago Board of Trade and Kansas Board of Trade |                       |                        |                                     |                      |                                          |                                  |          |                   |                       |                        |                                     |                      |                                          |                                  |
|----------|--------------------------------------------------|-----------------------|------------------------|-------------------------------------|----------------------|------------------------------------------|----------------------------------|----------|-------------------|-----------------------|------------------------|-------------------------------------|----------------------|------------------------------------------|----------------------------------|
|          | CBOT Wheat KBOT Wheat                            |                       |                        |                                     |                      |                                          |                                  |          |                   |                       |                        |                                     |                      |                                          |                                  |
| Month    | Yesterday<br>12pm                                | Main Session<br>Close | Main Session<br>Change | Main Session<br>Change from<br>12pm | Current<br>Overnight | Overnight<br>Change from<br>Main Session | Overnight<br>Change from<br>12pm | Month    | Yesterday<br>12pm | Main Session<br>Close | Main Session<br>Change | Main Session<br>Change from<br>12pm | Current<br>Overnight | Overnight<br>Change from<br>Main Session | Overnight<br>Change from<br>12pm |
| MAY 2021 | 630.25                                           | 638.50                | The record c           | 8.25                                | 636.75               | -1.75                                    | 6.50                             | MAY 2011 | 594.25            | 603.50                | The record             | 9.25                                | 601.75               | -1.75                                    | 7.50                             |
| JUL 2021 | 638.00                                           | 632.00                | The record c           | -6.00                               | 630.50               | -1.50                                    | -7.50                            | JUL 2011 | 603.00            | 608.75                | The record             | 5.75                                | 606.25               | -2.50                                    | 3.25                             |
| SEP 2021 | 633.00                                           | 632.75                | The record c           | -0.25                               | 631.25               | -1.50                                    | -1.75                            | SEP 2011 | 609.00            | 615.00                | The record             | 6.00                                | 613.25               | -1.75                                    | 4.25                             |
| DEC 2021 | 633.00                                           | 639.50                | The record o           | 6.50                                | 637.75               | -1.75                                    | 4.75                             | DEC 2011 | 615.00            | 623.00                | The record             | 8.00                                | 621.00               | -2.00                                    | 6.00                             |
| MAR 2022 | 640.00                                           | 645.50                | The record o           | 5.50                                | 529.00               | -116.50                                  | -111.00                          | MAR 2012 | 623.00            | 629.50                | The record             | 6.50                                | 627.25               | -2.25                                    | 4.25                             |

South African Futures Exchange

|                     | МТМ        | Volatility | Parity<br>Change | Parity Price |
|---------------------|------------|------------|------------------|--------------|
| Bread Milling Wheat |            |            |                  |              |
| Mar 2021            | R 5198.00  | 11%        |                  | R 5 198.00   |
| May 2021            | R 5230.00  | 9.5%       | R 17.79          | R 5 247.79   |
| Jul 2021            | R 5275.00  | 10%        | R -59.26         | R 5 215.74   |
| Sep 2021            | R 5 080.00 | 0%         | R -27.56         | R 5 052.44   |
| Dec 2021            | R 4 980.00 | 0%         | R 8.11           | R 4988.11    |
| Mar 2022            |            |            |                  |              |
| May 2022            |            |            |                  |              |
| Cape Wheat          |            |            |                  |              |
| Mar 2021            |            |            |                  |              |
| May 2021            |            |            |                  |              |
| Jul 2021            |            |            |                  |              |
| Sep 2021            |            |            |                  |              |
| Dec 2021            |            |            |                  |              |
| Mar 2022            |            |            |                  |              |
| May 2022            |            |            |                  |              |

The local Weat market closed lower yesterday. The Mar'21 Weat contract closed R17.00 down and May'21 Weat closed R32.00 lower. The parity move for the Mar'21 Weat contract for yesterday was R24.00 negative.