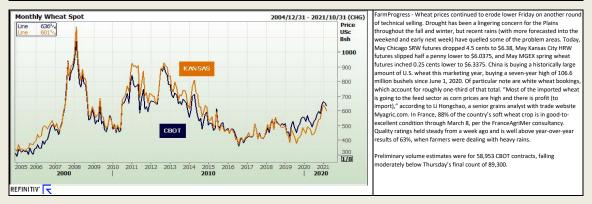

## **Wheat Market**

|          | Chicago Board of Trade and Kansas Board of Trade |                       |                        |                                     |                      |                                          |                                  |          |                   |                       |                        |                                     |                      |                                          |                                  |
|----------|--------------------------------------------------|-----------------------|------------------------|-------------------------------------|----------------------|------------------------------------------|----------------------------------|----------|-------------------|-----------------------|------------------------|-------------------------------------|----------------------|------------------------------------------|----------------------------------|
|          | CBOT Wheat KBOT Wheat                            |                       |                        |                                     |                      |                                          |                                  |          |                   |                       |                        |                                     |                      |                                          |                                  |
| Month    | Yesterday<br>12pm                                | Main Session<br>Close | Main Session<br>Change | Main Session<br>Change from<br>12pm | Current<br>Overnight | Overnight<br>Change from<br>Main Session | Overnight<br>Change from<br>12pm | Month    | Yesterday<br>12pm | Main Session<br>Close | Main Session<br>Change | Main Session<br>Change from<br>12pm | Current<br>Overnight | Overnight<br>Change from<br>Main Session | Overnight<br>Change from<br>12pm |
| MAY 2021 | 630.25                                           | 638.50                | The record c           | 8.25                                | 636.75               | -1.75                                    | 6.50                             | MAY 2011 | 594.25            | 603.50                | The record             | 9.25                                | 601.75               | -1.75                                    | 7.50                             |
| JUL 2021 | 638.00                                           | 632.00                | The record c           | -6.00                               | 630.50               | -1.50                                    | -7.50                            | JUL 2011 | 603.00            | 608.75                | The record             | 5.75                                | 606.25               | -2.50                                    | 3.25                             |
| SEP 2021 | 633.00                                           | 632.75                | The record c           | -0.25                               | 631.25               | -1.50                                    | -1.75                            | SEP 2011 | 609.00            | 615.00                | The record             | 6.00                                | 613.25               | -1.75                                    | 4.25                             |
| DEC 2021 | 633.00                                           | 639.50                | The record o           | 6.50                                | 637.75               | -1.75                                    | 4.75                             | DEC 2011 | 615.00            | 623.00                | The record             | 8.00                                | 621.00               | -2.00                                    | 6.00                             |
| MAR 2022 | 640.00                                           | 645.50                | The record o           | 5.50                                | 529.00               | -116.50                                  | -111.00                          | MAR 2012 | 623.00            | 629.50                | The record             | 6.50                                | 627.25               | -2.25                                    | 4.25                             |

The local Weat market closed lower yesterday. The Mar'21 Weat contract closed R17.00 down and May'21 Weat closed R32.00 lower. The parity move for the Mar'21 Weat contract for yesterday was R24.00 negative.