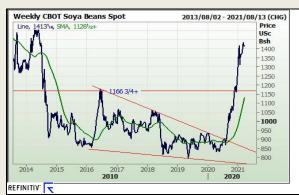

#### Chicago Board of Trade

|          | CBOT Soybean Seed |                       |                        |                                     |                      |                                          |                                  |  |  |  |  |  |  |
|----------|-------------------|-----------------------|------------------------|-------------------------------------|----------------------|------------------------------------------|----------------------------------|--|--|--|--|--|--|
| Month    | Yesterday<br>12pm | Main Session<br>Close | Main Session<br>Change | Main Session<br>Change from<br>12pm | Current<br>Overnight | Overnight<br>Change from<br>Main Session | Overnight<br>Change from<br>12pm |  |  |  |  |  |  |
| MAY 2021 | 1425.00           | 1413.25               | The record             | -11.75                              | 902.00               | -511.25                                  | -523.00                          |  |  |  |  |  |  |
| JUL 2021 | 1405.00           | 1402.50               | The record             | -2.50                               | 1403.25              | 0.75                                     | -1.75                            |  |  |  |  |  |  |
| AUG 2021 | 1393.00           | 1362.75               | The record             | -30.25                              | 1362.50              | -0.25                                    | -30.50                           |  |  |  |  |  |  |
| SEP 2021 | 1355.00           | 1286.50               | The record             | -68.50                              | 1285.75              | -0.75                                    | -69.25                           |  |  |  |  |  |  |
| NOV 2021 | 1280.00           | 1243.75               | The record             | -36.25                              | 1242.25              | -1.50                                    | -37.75                           |  |  |  |  |  |  |

| C        | BOT Soybean Me        | al                   |
|----------|-----------------------|----------------------|
| Month    | Main Session<br>Close | Current<br>Overnight |
| 1AY 2011 | 400.7                 | 400.50               |
| UL 2011  | 400.5                 | 400.00               |
| UG 2011  | 393                   | 392.40               |
| EP 2011  | 382.9                 | 382.40               |
| CT 2011  | 372.2                 | 371.90               |

FarmProgress - Soybean prices moved through a choppy session with not much to show for today's efforts after ending the session lightly mixed. March futures inched 0.25 cents higher to \$14.1575, while May futures slipped half a penny lower to \$14.13. A lot of questions remain up in the air for now, especially regarding the exact size of the South American crop and the exact number of acres U.S. farmers end up planting this spring.

Soybean basis bids were steady to mixed Friday, moving as much as 5 cents lower at an Illinois river terminal while firming 5 cents higher at an Indiana processor today.

Ahead of the National Oilseed Processors Association (NOPA) monthly soybean crushing report, out next Monday, a survey of analysts expects NOPA to report a February crush of 168.61 million bushels. If realized, that would move above year-over-year actuals of 166.288 million bushels and become the all-time highest crush for February. Preliminary volume estimates were for 176,912 contracts, which was slightly higher than Thursday's final count of 171,222.

#### South African Futures Exchange

| Soybean Future |      |        |       |                  |      |          |          | Sunflower Seeds Future |          |      |                                                                                                                                                                                                                                                                                                                                                                                                                                                                                                                                                                                                                                                                                                                                                                                                                                                                                                                                                                                                                                                                                                                                                                                                                                                                                                                                                                                                                                                                                                                                                                                                                                                                                                                                                                                                                                                                                                                                                                                                                                                                                                                                |  |
|----------------|------|--------|-------|------------------|------|----------|----------|------------------------|----------|------|--------------------------------------------------------------------------------------------------------------------------------------------------------------------------------------------------------------------------------------------------------------------------------------------------------------------------------------------------------------------------------------------------------------------------------------------------------------------------------------------------------------------------------------------------------------------------------------------------------------------------------------------------------------------------------------------------------------------------------------------------------------------------------------------------------------------------------------------------------------------------------------------------------------------------------------------------------------------------------------------------------------------------------------------------------------------------------------------------------------------------------------------------------------------------------------------------------------------------------------------------------------------------------------------------------------------------------------------------------------------------------------------------------------------------------------------------------------------------------------------------------------------------------------------------------------------------------------------------------------------------------------------------------------------------------------------------------------------------------------------------------------------------------------------------------------------------------------------------------------------------------------------------------------------------------------------------------------------------------------------------------------------------------------------------------------------------------------------------------------------------------|--|
|                | м    | гм     | Vols  | Parity<br>Change | Mark | et Price |          |                        | мтм      | Vols |                                                                                                                                                                                                                                                                                                                                                                                                                                                                                                                                                                                                                                                                                                                                                                                                                                                                                                                                                                                                                                                                                                                                                                                                                                                                                                                                                                                                                                                                                                                                                                                                                                                                                                                                                                                                                                                                                                                                                                                                                                                                                                                                |  |
| Mar 2021       | R 87 | 746.00 | 17%   |                  | R 8  | 8 746.00 | Mar 2021 | R                      | 9 900.00 | 18%  |                                                                                                                                                                                                                                                                                                                                                                                                                                                                                                                                                                                                                                                                                                                                                                                                                                                                                                                                                                                                                                                                                                                                                                                                                                                                                                                                                                                                                                                                                                                                                                                                                                                                                                                                                                                                                                                                                                                                                                                                                                                                                                                                |  |
| May 2021       | R 79 | 902.00 | 21%   | ######           | R 4  | 4 991.35 | May 2021 | R                      | 9 116.00 | 22%  |                                                                                                                                                                                                                                                                                                                                                                                                                                                                                                                                                                                                                                                                                                                                                                                                                                                                                                                                                                                                                                                                                                                                                                                                                                                                                                                                                                                                                                                                                                                                                                                                                                                                                                                                                                                                                                                                                                                                                                                                                                                                                                                                |  |
| Jul 2021       | R 80 | 00.00  | 21.5% | R -49.46         | R 7  | 7 950.54 | Jul 2021 | R                      | 9 128.00 | 21%  | And And And And                                                                                                                                                                                                                                                                                                                                                                                                                                                                                                                                                                                                                                                                                                                                                                                                                                                                                                                                                                                                                                                                                                                                                                                                                                                                                                                                                                                                                                                                                                                                                                                                                                                                                                                                                                                                                                                                                                                                                                                                                                                                                                                |  |
| Sep 2021       | R 80 | 092.00 | 0%    | R -418.48        | R 7  | 7 673.52 | Sep 2021 | R                      | 9 130.00 | 0%   | Same - Con                                                                                                                                                                                                                                                                                                                                                                                                                                                                                                                                                                                                                                                                                                                                                                                                                                                                                                                                                                                                                                                                                                                                                                                                                                                                                                                                                                                                                                                                                                                                                                                                                                                                                                                                                                                                                                                                                                                                                                                                                                                                                                                     |  |
| Dec 2021       | R 81 | 150.00 | 0%    |                  | R 8  | 8 150.00 | Dec 2021 |                        |          |      |                                                                                                                                                                                                                                                                                                                                                                                                                                                                                                                                                                                                                                                                                                                                                                                                                                                                                                                                                                                                                                                                                                                                                                                                                                                                                                                                                                                                                                                                                                                                                                                                                                                                                                                                                                                                                                                                                                                                                                                                                                                                                                                                |  |
| Mar 2022       |      |        |       |                  |      |          | Mar 2022 |                        |          |      | A REAL PROPERTY OF A REAL PROPER |  |
| May 2022       |      |        |       |                  |      |          | May 2022 |                        |          |      |                                                                                                                                                                                                                                                                                                                                                                                                                                                                                                                                                                                                                                                                                                                                                                                                                                                                                                                                                                                                                                                                                                                                                                                                                                                                                                                                                                                                                                                                                                                                                                                                                                                                                                                                                                                                                                                                                                                                                                                                                                                                                                                                |  |

The local Soya market traded mixed yesterday. The Mar'21 Soya contract ended R24.00 down while May'21 Soya closed R22.00 higher. The parity move for the Mar'21 Soya contract for yesterday was R6.00 positive. The Mar'21 Soya contract for the Mar'21