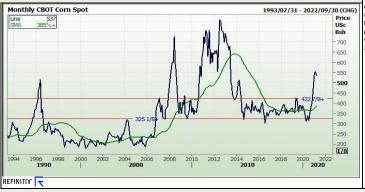

# Corn / Maize Market

#### Chicago Board of Trade

| Month    | Yesterday<br>12pm | Main Session<br>Close | Main<br>Session<br>Change | Main Session<br>Change from<br>12pm | Current<br>Overnight | Overnight<br>Change<br>from Main<br>Session | Overnight<br>Change<br>from 12pm |  |
|----------|-------------------|-----------------------|---------------------------|-------------------------------------|----------------------|---------------------------------------------|----------------------------------|--|
| MAY 2021 | 543.00            | 539.00                | The record                | -4.00                               | 536.75               | -2.25                                       | -6.25                            |  |
| JUL 2021 | 533.00            | 528.50                | The record                | -4.50                               | 527.25               | -1.25                                       | -5.75                            |  |
| SEP 2021 | 523.00            | 496.00                | The record                | -27.00                              | 493.00               | -3.00                                       | -30.00                           |  |
| DEC 2021 | 497.00            | 478.75                | The record                | -18.25                              | 475.75               | -3.00                                       | -21.25                           |  |
| MAR 2022 | 481.00            | 486.50                | The record                | 5.50                                | 484.25               | -2.25                                       | 3.25                             |  |

FarmProgress - Corn prices tried to overcome overnight losses of 3 to 5 cents during Friday's session, with mixed results after a round of uneven technical maneuvering. March futures stayed in the red, dropping 5.75 cents to \$5.4925, while May futures firmed 1.25 cents to \$5.3975. For the week, May futures have fallen 1.8% as planting season moves ever closer in the U.S.

Corn basis bids were steady to narrowly mixed Friday after rising 2 cents higher at an Indiana ethanol plant and tipping a penny lower at an Iowa river terminal today.

Brazil's government has expressed concerns over the country's second corn or po, which is facing major delays after recent heavy rains in key production areas, although several private firms are still predicting a record-breaking harvest this season. Last week, consultancy AgRural estimated that planting progress was only at 54% versus 80% last year. Preliminary volume estimates were for 222,319 contracts, drifting slightly below Thursday's final count of 224,982.