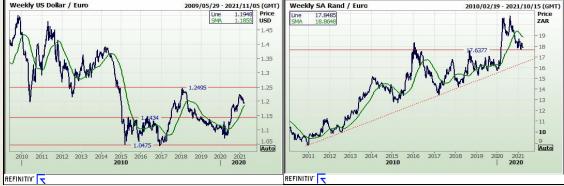

# **Financial Markets**

|                    | Currensiae                 |             |                 |          |                                                                                                                                                                                                                                                                                                                                                                                                                                                                                                                                                                                                                                                                                                                                                                                                                                                                                                                                                                                                                                                                                                                                                                                                                                                                                                                                                                                                                                                                                                                                                                                                                                                                                                                                                                                                                                                                                                                                                                                                                                                                                                                                      |  |  |  |  |  |  |  |  |  |
|--------------------|----------------------------|-------------|-----------------|----------|--------------------------------------------------------------------------------------------------------------------------------------------------------------------------------------------------------------------------------------------------------------------------------------------------------------------------------------------------------------------------------------------------------------------------------------------------------------------------------------------------------------------------------------------------------------------------------------------------------------------------------------------------------------------------------------------------------------------------------------------------------------------------------------------------------------------------------------------------------------------------------------------------------------------------------------------------------------------------------------------------------------------------------------------------------------------------------------------------------------------------------------------------------------------------------------------------------------------------------------------------------------------------------------------------------------------------------------------------------------------------------------------------------------------------------------------------------------------------------------------------------------------------------------------------------------------------------------------------------------------------------------------------------------------------------------------------------------------------------------------------------------------------------------------------------------------------------------------------------------------------------------------------------------------------------------------------------------------------------------------------------------------------------------------------------------------------------------------------------------------------------------|--|--|--|--|--|--|--|--|--|
|                    | Currencies                 |             |                 |          |                                                                                                                                                                                                                                                                                                                                                                                                                                                                                                                                                                                                                                                                                                                                                                                                                                                                                                                                                                                                                                                                                                                                                                                                                                                                                                                                                                                                                                                                                                                                                                                                                                                                                                                                                                                                                                                                                                                                                                                                                                                                                                                                      |  |  |  |  |  |  |  |  |  |
|                    |                            |             |                 |          |                                                                                                                                                                                                                                                                                                                                                                                                                                                                                                                                                                                                                                                                                                                                                                                                                                                                                                                                                                                                                                                                                                                                                                                                                                                                                                                                                                                                                                                                                                                                                                                                                                                                                                                                                                                                                                                                                                                                                                                                                                                                                                                                      |  |  |  |  |  |  |  |  |  |
| Currency           | Bid -<br>Yesterday<br>12pm | Current Bid | Value<br>Change | % Change | BDLive - The JSE closed a mixed week on a negative note, with its global peers also mixed as inflation concerns<br>persisted, pushing US treasury yields higher after President Joe Biden promulgated his large Covid-19 stimulus package.<br>Tech giants Naspers and Prosus fell the most on Friday, with miners, industrials and resources the worst-performing<br>the distribution of the backstock of the standard stream of the stream of the stream of the standard stream of the stream |  |  |  |  |  |  |  |  |  |
| USDollar/Rand      | 15.0131                    | 14.9359     | -0.0772         | -0.51%   | indices on the day. Global shares were flat on Friday but within sight of a record high while oil edged lower as<br>benchmark debt vields climbed, helping to curb the latest stimulus-driven rally.                                                                                                                                                                                                                                                                                                                                                                                                                                                                                                                                                                                                                                                                                                                                                                                                                                                                                                                                                                                                                                                                                                                                                                                                                                                                                                                                                                                                                                                                                                                                                                                                                                                                                                                                                                                                                                                                                                                                 |  |  |  |  |  |  |  |  |  |
| Euro/Rand          | 17.8855                    | 17.8484     | -0.0371         | -0.21%   | bencimark debt yields cimbed, heiping to carb the latest stimulus-driven lany.                                                                                                                                                                                                                                                                                                                                                                                                                                                                                                                                                                                                                                                                                                                                                                                                                                                                                                                                                                                                                                                                                                                                                                                                                                                                                                                                                                                                                                                                                                                                                                                                                                                                                                                                                                                                                                                                                                                                                                                                                                                       |  |  |  |  |  |  |  |  |  |
| GBPound/Rand       | 20.8811                    | 20.7941     | -0.0870         | -0.42%   | Gains in Asian stock markets proved tough to match for most of European peers, after they hit a one-year high in the                                                                                                                                                                                                                                                                                                                                                                                                                                                                                                                                                                                                                                                                                                                                                                                                                                                                                                                                                                                                                                                                                                                                                                                                                                                                                                                                                                                                                                                                                                                                                                                                                                                                                                                                                                                                                                                                                                                                                                                                                 |  |  |  |  |  |  |  |  |  |
| AusDollar/Rand     | 11.6276                    | 11.5738     | -0.0538         | -0.46%   | previous session. US stock futures also suggested a lower start for Wall Street later in the day.                                                                                                                                                                                                                                                                                                                                                                                                                                                                                                                                                                                                                                                                                                                                                                                                                                                                                                                                                                                                                                                                                                                                                                                                                                                                                                                                                                                                                                                                                                                                                                                                                                                                                                                                                                                                                                                                                                                                                                                                                                    |  |  |  |  |  |  |  |  |  |
| Euro/USDollar      | 1.1915                     | 1.1950      | 0.0035          | 0.29%    |                                                                                                                                                                                                                                                                                                                                                                                                                                                                                                                                                                                                                                                                                                                                                                                                                                                                                                                                                                                                                                                                                                                                                                                                                                                                                                                                                                                                                                                                                                                                                                                                                                                                                                                                                                                                                                                                                                                                                                                                                                                                                                                                      |  |  |  |  |  |  |  |  |  |
| GBPound/USDollar   | 1.3908                     | 1.3925      | 0.0017          | 0.12%    |                                                                                                                                                                                                                                                                                                                                                                                                                                                                                                                                                                                                                                                                                                                                                                                                                                                                                                                                                                                                                                                                                                                                                                                                                                                                                                                                                                                                                                                                                                                                                                                                                                                                                                                                                                                                                                                                                                                                                                                                                                                                                                                                      |  |  |  |  |  |  |  |  |  |
| AusDollar/USDollar | 0.7746                     | 0.7749      | 0.0003          | 0.04%    |                                                                                                                                                                                                                                                                                                                                                                                                                                                                                                                                                                                                                                                                                                                                                                                                                                                                                                                                                                                                                                                                                                                                                                                                                                                                                                                                                                                                                                                                                                                                                                                                                                                                                                                                                                                                                                                                                                                                                                                                                                                                                                                                      |  |  |  |  |  |  |  |  |  |
| JpyYen/USDollar    | 109.1000                   | 109.1300    | 0.0300          | 0.03%    |                                                                                                                                                                                                                                                                                                                                                                                                                                                                                                                                                                                                                                                                                                                                                                                                                                                                                                                                                                                                                                                                                                                                                                                                                                                                                                                                                                                                                                                                                                                                                                                                                                                                                                                                                                                                                                                                                                                                                                                                                                                                                                                                      |  |  |  |  |  |  |  |  |  |
|                    |                            |             |                 |          |                                                                                                                                                                                                                                                                                                                                                                                                                                                                                                                                                                                                                                                                                                                                                                                                                                                                                                                                                                                                                                                                                                                                                                                                                                                                                                                                                                                                                                                                                                                                                                                                                                                                                                                                                                                                                                                                                                                                                                                                                                                                                                                                      |  |  |  |  |  |  |  |  |  |
| Weekly US Dollar / | Euro                       |             |                 |          | 19 - 2021/11/05 (GMT) Weekly SA Rand / Euro 2010/02/19 - 2021/10/15 (GMT)                                                                                                                                                                                                                                                                                                                                                                                                                                                                                                                                                                                                                                                                                                                                                                                                                                                                                                                                                                                                                                                                                                                                                                                                                                                                                                                                                                                                                                                                                                                                                                                                                                                                                                                                                                                                                                                                                                                                                                                                                                                            |  |  |  |  |  |  |  |  |  |