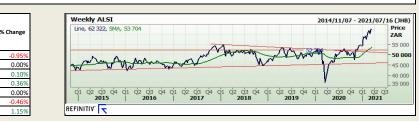

Value

Change

0.00

4.00

0.00

330.56

rrent Bi

63187.5

62322.00

3939.34

6736.96

6046.55

14569.39

28739.72

JSE TOP 40

S&P 500