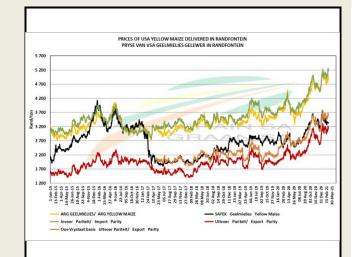

South African Futures Exchange

|                     | мтм        | Volatility | Parity<br>Change | Parity Price |  |
|---------------------|------------|------------|------------------|--------------|--|
| White Maize Future  |            |            |                  |              |  |
| Mar 2021            | R 3 273.00 | 35.25%     |                  | R 3 273.00   |  |
| May 2021            | R 3 180.00 | 31.5%      | R -53.25         | R 3 126.75   |  |
| Jul 2021            | R 3 123.00 | 21.5%      | R -50.01         | R 3 072.99   |  |
| Sep 2021            | R 3 183.00 | 26%        | R -192.29        | R 2 990.71   |  |
| Dec 2021            | R 3 263.00 | 25.5%      | R -140.05        | R 3 122.95   |  |
| Mar 2022            | R 3 271.00 | 24%        | R 4.49           | R 3 275.49   |  |
| May 2022            |            |            |                  |              |  |
| Yellow Maize Future |            |            |                  |              |  |
| Mar 2021            | R 3 400.00 | 31.25%     |                  | R 3 400.00   |  |
| May 2021            | R 3 288.00 | 23%        | R -53.25         | R 3 234.75   |  |
| Jul 2021            | R 3 241.00 | 19.5%      | R -50.01         | R 3 190.99   |  |
| Sep 2021            | R 3 303.00 | 19%        | R -192.29        | R 3 110.71   |  |
| Dec 2021            | R 3 369.00 | 21%        | R -140.05        | R 3 228.95   |  |
| Mar 2022            | R 3 368.00 | 19%        | R 4.49           | R 3 372.49   |  |
| May 2022            |            |            |                  |              |  |

The local Maize market traded mixed yesterday. The Mar'21 WMAZ contract ended R5.00 down while Mar'21 YMAZ closed lower. The May'21 WMAZ closed lower by R6.00 and May'21 YMAZ ended R3.00 down. The parity move for the Mar'21 Maize contract for yesterday was R9.00 positive