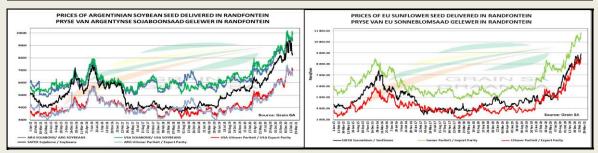

#### South African Futures Exchange

| Soybean Future |      |        |       |                  |      |          |          | Sunflower Seeds Future |          |      |                                                                                                                                                                                                                                                                                                                                                                                                                                                                                                                                                                                                                                                                                                                                                                                                                                                                                                                                                                                                                                                                                                                                                                                                                                                                                                                                                                                                                                                                                                                                                                                                                                                                                                                                                                                                                                                                                                                                                                                                                                                                                                                                |  |
|----------------|------|--------|-------|------------------|------|----------|----------|------------------------|----------|------|--------------------------------------------------------------------------------------------------------------------------------------------------------------------------------------------------------------------------------------------------------------------------------------------------------------------------------------------------------------------------------------------------------------------------------------------------------------------------------------------------------------------------------------------------------------------------------------------------------------------------------------------------------------------------------------------------------------------------------------------------------------------------------------------------------------------------------------------------------------------------------------------------------------------------------------------------------------------------------------------------------------------------------------------------------------------------------------------------------------------------------------------------------------------------------------------------------------------------------------------------------------------------------------------------------------------------------------------------------------------------------------------------------------------------------------------------------------------------------------------------------------------------------------------------------------------------------------------------------------------------------------------------------------------------------------------------------------------------------------------------------------------------------------------------------------------------------------------------------------------------------------------------------------------------------------------------------------------------------------------------------------------------------------------------------------------------------------------------------------------------------|--|
|                | м    | гм     | Vols  | Parity<br>Change | Mark | et Price |          |                        | мтм      | Vols |                                                                                                                                                                                                                                                                                                                                                                                                                                                                                                                                                                                                                                                                                                                                                                                                                                                                                                                                                                                                                                                                                                                                                                                                                                                                                                                                                                                                                                                                                                                                                                                                                                                                                                                                                                                                                                                                                                                                                                                                                                                                                                                                |  |
| Mar 2021       | R 87 | 746.00 | 17%   |                  | R 8  | 8 746.00 | Mar 2021 | R                      | 9 900.00 | 18%  |                                                                                                                                                                                                                                                                                                                                                                                                                                                                                                                                                                                                                                                                                                                                                                                                                                                                                                                                                                                                                                                                                                                                                                                                                                                                                                                                                                                                                                                                                                                                                                                                                                                                                                                                                                                                                                                                                                                                                                                                                                                                                                                                |  |
| May 2021       | R 79 | 902.00 | 21%   | ######           | R 4  | 4 991.35 | May 2021 | R                      | 9 116.00 | 22%  |                                                                                                                                                                                                                                                                                                                                                                                                                                                                                                                                                                                                                                                                                                                                                                                                                                                                                                                                                                                                                                                                                                                                                                                                                                                                                                                                                                                                                                                                                                                                                                                                                                                                                                                                                                                                                                                                                                                                                                                                                                                                                                                                |  |
| Jul 2021       | R 80 | 00.00  | 21.5% | R -49.46         | R 7  | 7 950.54 | Jul 2021 | R                      | 9 128.00 | 21%  | And And And And                                                                                                                                                                                                                                                                                                                                                                                                                                                                                                                                                                                                                                                                                                                                                                                                                                                                                                                                                                                                                                                                                                                                                                                                                                                                                                                                                                                                                                                                                                                                                                                                                                                                                                                                                                                                                                                                                                                                                                                                                                                                                                                |  |
| Sep 2021       | R 80 | 092.00 | 0%    | R -418.48        | R 7  | 7 673.52 | Sep 2021 | R                      | 9 130.00 | 0%   | Same - Con                                                                                                                                                                                                                                                                                                                                                                                                                                                                                                                                                                                                                                                                                                                                                                                                                                                                                                                                                                                                                                                                                                                                                                                                                                                                                                                                                                                                                                                                                                                                                                                                                                                                                                                                                                                                                                                                                                                                                                                                                                                                                                                     |  |
| Dec 2021       | R 81 | 150.00 | 0%    |                  | R 8  | 8 150.00 | Dec 2021 |                        |          |      |                                                                                                                                                                                                                                                                                                                                                                                                                                                                                                                                                                                                                                                                                                                                                                                                                                                                                                                                                                                                                                                                                                                                                                                                                                                                                                                                                                                                                                                                                                                                                                                                                                                                                                                                                                                                                                                                                                                                                                                                                                                                                                                                |  |
| Mar 2022       |      |        |       |                  |      |          | Mar 2022 |                        |          |      | A REAL PROPERTY OF A REAL PROPER |  |
| May 2022       |      |        |       |                  |      |          | May 2022 |                        |          |      |                                                                                                                                                                                                                                                                                                                                                                                                                                                                                                                                                                                                                                                                                                                                                                                                                                                                                                                                                                                                                                                                                                                                                                                                                                                                                                                                                                                                                                                                                                                                                                                                                                                                                                                                                                                                                                                                                                                                                                                                                                                                                                                                |  |

The local Soya market traded mixed yesterday. The Mar'21 Soya contract ended R24.00 down while May'21 Soya closed R22.00 higher. The parity move for the Mar'21 Soya contract for yesterday was R6.00 positive. The Mar'21 Soya contract for the Mar'21