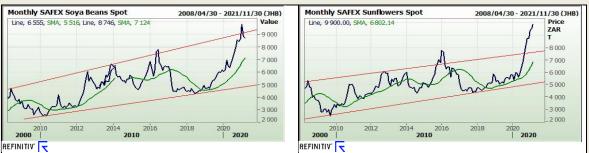

#### South African Futures Exchange

| Soybean Future |      |        |       |                  |      |          |          | Sunflower Seeds Future |          |      |                                                                                                                                                                                                                                                                                                                                                                                                                                                                                                                                                                                                                                                                                                                                                                                                                                                                                                                                                                                                                                                                                                                                                                                                                                                                                                                                                                                                                                                                                                                                                                                                                                                                                                                                                                                                                                                                                                                                                                                                                                                                                                                                |  |
|----------------|------|--------|-------|------------------|------|----------|----------|------------------------|----------|------|--------------------------------------------------------------------------------------------------------------------------------------------------------------------------------------------------------------------------------------------------------------------------------------------------------------------------------------------------------------------------------------------------------------------------------------------------------------------------------------------------------------------------------------------------------------------------------------------------------------------------------------------------------------------------------------------------------------------------------------------------------------------------------------------------------------------------------------------------------------------------------------------------------------------------------------------------------------------------------------------------------------------------------------------------------------------------------------------------------------------------------------------------------------------------------------------------------------------------------------------------------------------------------------------------------------------------------------------------------------------------------------------------------------------------------------------------------------------------------------------------------------------------------------------------------------------------------------------------------------------------------------------------------------------------------------------------------------------------------------------------------------------------------------------------------------------------------------------------------------------------------------------------------------------------------------------------------------------------------------------------------------------------------------------------------------------------------------------------------------------------------|--|
|                | м    | гм     | Vols  | Parity<br>Change | Mark | et Price |          |                        | мтм      | Vols |                                                                                                                                                                                                                                                                                                                                                                                                                                                                                                                                                                                                                                                                                                                                                                                                                                                                                                                                                                                                                                                                                                                                                                                                                                                                                                                                                                                                                                                                                                                                                                                                                                                                                                                                                                                                                                                                                                                                                                                                                                                                                                                                |  |
| Mar 2021       | R 87 | 746.00 | 17%   |                  | R 8  | 8 746.00 | Mar 2021 | R                      | 9 900.00 | 18%  |                                                                                                                                                                                                                                                                                                                                                                                                                                                                                                                                                                                                                                                                                                                                                                                                                                                                                                                                                                                                                                                                                                                                                                                                                                                                                                                                                                                                                                                                                                                                                                                                                                                                                                                                                                                                                                                                                                                                                                                                                                                                                                                                |  |
| May 2021       | R 79 | 902.00 | 21%   | ######           | R 4  | 4 991.35 | May 2021 | R                      | 9 116.00 | 22%  |                                                                                                                                                                                                                                                                                                                                                                                                                                                                                                                                                                                                                                                                                                                                                                                                                                                                                                                                                                                                                                                                                                                                                                                                                                                                                                                                                                                                                                                                                                                                                                                                                                                                                                                                                                                                                                                                                                                                                                                                                                                                                                                                |  |
| Jul 2021       | R 80 | 00.00  | 21.5% | R -49.46         | R 7  | 7 950.54 | Jul 2021 | R                      | 9 128.00 | 21%  | And And And And                                                                                                                                                                                                                                                                                                                                                                                                                                                                                                                                                                                                                                                                                                                                                                                                                                                                                                                                                                                                                                                                                                                                                                                                                                                                                                                                                                                                                                                                                                                                                                                                                                                                                                                                                                                                                                                                                                                                                                                                                                                                                                                |  |
| Sep 2021       | R 80 | 092.00 | 0%    | R -418.48        | R 7  | 7 673.52 | Sep 2021 | R                      | 9 130.00 | 0%   | Same - Con                                                                                                                                                                                                                                                                                                                                                                                                                                                                                                                                                                                                                                                                                                                                                                                                                                                                                                                                                                                                                                                                                                                                                                                                                                                                                                                                                                                                                                                                                                                                                                                                                                                                                                                                                                                                                                                                                                                                                                                                                                                                                                                     |  |
| Dec 2021       | R 81 | 150.00 | 0%    |                  | R 8  | 8 150.00 | Dec 2021 |                        |          |      |                                                                                                                                                                                                                                                                                                                                                                                                                                                                                                                                                                                                                                                                                                                                                                                                                                                                                                                                                                                                                                                                                                                                                                                                                                                                                                                                                                                                                                                                                                                                                                                                                                                                                                                                                                                                                                                                                                                                                                                                                                                                                                                                |  |
| Mar 2022       |      |        |       |                  |      |          | Mar 2022 |                        |          |      | A REAL PROPERTY OF A REAL PROPER |  |
| May 2022       |      |        |       |                  |      |          | May 2022 |                        |          |      |                                                                                                                                                                                                                                                                                                                                                                                                                                                                                                                                                                                                                                                                                                                                                                                                                                                                                                                                                                                                                                                                                                                                                                                                                                                                                                                                                                                                                                                                                                                                                                                                                                                                                                                                                                                                                                                                                                                                                                                                                                                                                                                                |  |

The local Soya market traded mixed yesterday. The Mar'21 Soya contract ended R24.00 down while May'21 Soya closed R22.00 higher. The parity move for the Mar'21 Soya contract for yesterday was R6.00 positive. The Mar'21 Soya contract for the Mar'21