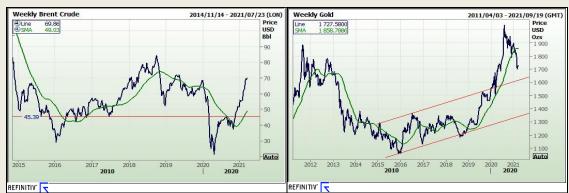

#### Commodities

|           | Last    | Value<br>Change | % Change |  |  |
|-----------|---------|-----------------|----------|--|--|
| Platinum  | 1211.06 | 6.25            | 0.52%    |  |  |
| Gold      | 1727.47 | 1.06            | 0.06%    |  |  |
| Silver    | 26.01   | 0.10            | 0.37%    |  |  |
| Copper    | 4.17    | 0.03            | 0.68%    |  |  |
| Gasoil    | 555.75  | 2.50            | 0.45%    |  |  |
| Brent Oil | 69.89   | 0.67            | 0.96%    |  |  |

ALSI

FTSF

CAC

Hang Se

BDLwe - Bengaluru — Gold prices inched up on Friday and were on course to mark their best week in seven, as easing US Treasury yields and dollar lifted the metal's appeal.

Spot gold rose 0.2% to \$1,724.80/oz by 1.01am GMT. Prices were up 1.4% for the week so far, their biggest jump since the week ended January 22. US gold futures was steady at \$1,723.10/oz. Benchmark US Treasury yields pulled further down from a more than one-year peak hit last week, reducing the opportunity cost of holding non-interest paying gold. The dollar hovered near a one-week low against rival currencies.