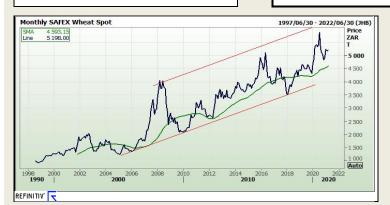

## **Wheat Market**

|          | Chicago Board of Trade and Kansas Board of Trade |                       |                        |                                     |                      |                                          |                                  |          |                   |                       |                        |                                     |                      |                                          |                                  |
|----------|--------------------------------------------------|-----------------------|------------------------|-------------------------------------|----------------------|------------------------------------------|----------------------------------|----------|-------------------|-----------------------|------------------------|-------------------------------------|----------------------|------------------------------------------|----------------------------------|
|          | CBOT Wheat KBOT Wheat                            |                       |                        |                                     |                      |                                          |                                  |          |                   |                       |                        |                                     |                      |                                          |                                  |
| Month    | Yesterday<br>12pm                                | Main Session<br>Close | Main Session<br>Change | Main Session<br>Change from<br>12pm | Current<br>Overnight | Overnight<br>Change from<br>Main Session | Overnight<br>Change from<br>12pm | Month    | Yesterday<br>12pm | Main Session<br>Close | Main Session<br>Change | Main Session<br>Change from<br>12pm | Current<br>Overnight | Overnight<br>Change from<br>Main Session | Overnight<br>Change from<br>12pm |
| MAY 2021 | 630.25                                           | 638.50                | The record c           | 8.25                                | 636.75               | -1.75                                    | 6.50                             | MAY 2011 | 594.25            | 603.50                | The record             | 9.25                                | 601.75               | -1.75                                    | 7.50                             |
| JUL 2021 | 638.00                                           | 632.00                | The record c           | -6.00                               | 630.50               | -1.50                                    | -7.50                            | JUL 2011 | 603.00            | 608.75                | The record             | 5.75                                | 606.25               | -2.50                                    | 3.25                             |
| SEP 2021 | 633.00                                           | 632.75                | The record c           | -0.25                               | 631.25               | -1.50                                    | -1.75                            | SEP 2011 | 609.00            | 615.00                | The record             | 6.00                                | 613.25               | -1.75                                    | 4.25                             |
| DEC 2021 | 633.00                                           | 639.50                | The record o           | 6.50                                | 637.75               | -1.75                                    | 4.75                             | DEC 2011 | 615.00            | 623.00                | The record             | 8.00                                | 621.00               | -2.00                                    | 6.00                             |
| MAR 2022 | 640.00                                           | 645.50                | The record o           | 5.50                                | 529.00               | -116.50                                  | -111.00                          | MAR 2012 | 623.00            | 629.50                | The record             | 6.50                                | 627.25               | -2.25                                    | 4.25                             |

South African Futures Exchange

|                     | МТМ        | Volatility | Parity<br>Change | Parity Price |
|---------------------|------------|------------|------------------|--------------|
| Bread Milling Wheat |            |            |                  |              |
| Mar 2021            | R 5198.00  | 11%        |                  | R 5 198.00   |
| May 2021            | R 5230.00  | 9.5%       | R 17.79          | R 5 247.79   |
| Jul 2021            | R 5275.00  | 10%        | R -59.26         | R 5 215.74   |
| Sep 2021            | R 5 080.00 | 0%         | R -27.56         | R 5 052.44   |
| Dec 2021            | R 4 980.00 | 0%         | R 8.11           | R 4988.11    |
| Mar 2022            |            |            |                  |              |
| May 2022            |            |            |                  |              |
| Cape Wheat          |            |            |                  |              |
| Mar 2021            |            |            |                  |              |
| May 2021            |            |            |                  |              |
| Jul 2021            |            |            |                  |              |
| Sep 2021            |            |            |                  |              |
| Dec 2021            |            |            |                  |              |
| Mar 2022            |            |            |                  |              |
| May 2022            |            |            |                  |              |

The local Weat market closed lower yesterday. The Mar'21 Weat contract closed R17.00 down and May'21 Weat closed R32.00 lower. The parity move for the Mar'21 Weat contract for yesterday was R24.00 negative.